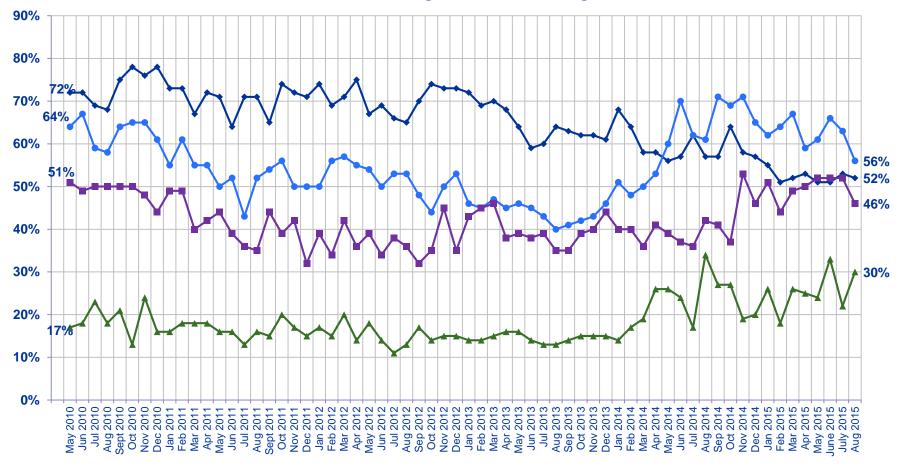

# Citizen Consumers Who Say The Economy In Their Local Area is Strong...

# Citizen Consumers Who Say The Economy In Their Local Area is Strong

**Total - % Strong (Top 3: 5-6-7)** 

## **Citizen Consumers Who Say The Economy** In Their Local Area is Strong