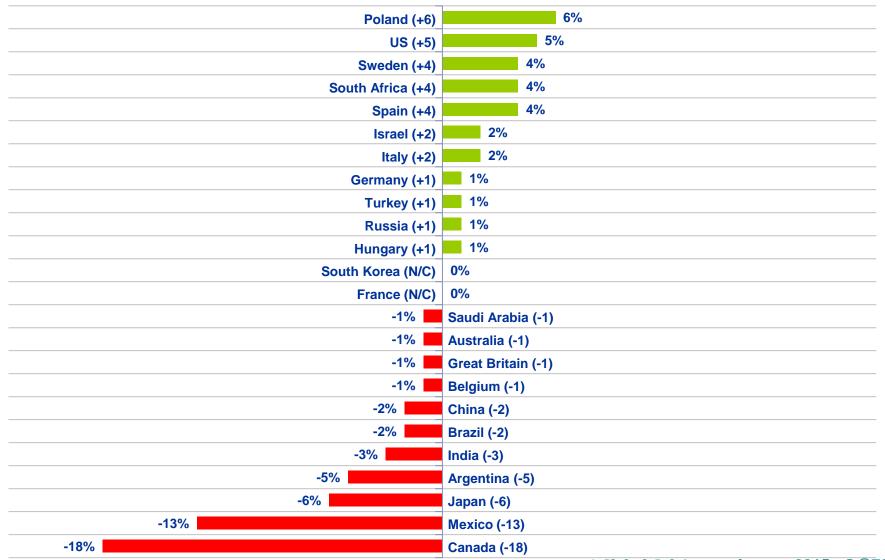

#### Countries Ranked and Marked By Change In Assessment From Last Month

(Left Column) Thinking about our economic situation, how would you describe the current economic situation in [insert country]? Is it very good, somewhat good, somewhat bad or very bad?

## Countries Ranked by Net Improvement, Decline or No Change Compared to

**Last Month:** Thinking about our economic situation, how would you describe the current economic situation in [insert country]? Is it very good, somewhat good, somewhat bad or very bad?

# Global Average of National Economic Assessment Down One Point: 41%

- After posting positive gains for two months in a row, the average <u>global economic</u> <u>assessment of national economies surveyed in 24 countries is down one point as 41% of global citizens rate their national economies to be 'good'.</u>
- Despite experiencing a one point decline, Saudi Arabia (90%) remains at the top of the national economic assessment, followed by India (79%), Germany (79%), China (70%), Sweden (70%), and Australia (56%). Brazil (10%) has the lowest score this month, followed by France (11%), Italy (12%), South Korea (14%), Hungary (19%), Mexico (20%) and Spain (20%).
- Countries with the greatest improvements in this wave: Poland (35%, +6 pts.), the United States (48%, +5 pts.), Sweden (70%, +4 pts.), South Africa (21%, +4 pts.), Spain (20%, +4 pts.), Israel (53%, +2 pts.), and Italy (12%, +2 pts.).
- Countries with the greatest declines: Canada (47%, -18 pts.), Mexico (20%, -13 pts.), Japan (30%, -6 pts.), Argentina (24%, -5 pts.), India (79%, -3 pts.), China (70%, -2 pts.) and Brazil (10%, -2 pts.).