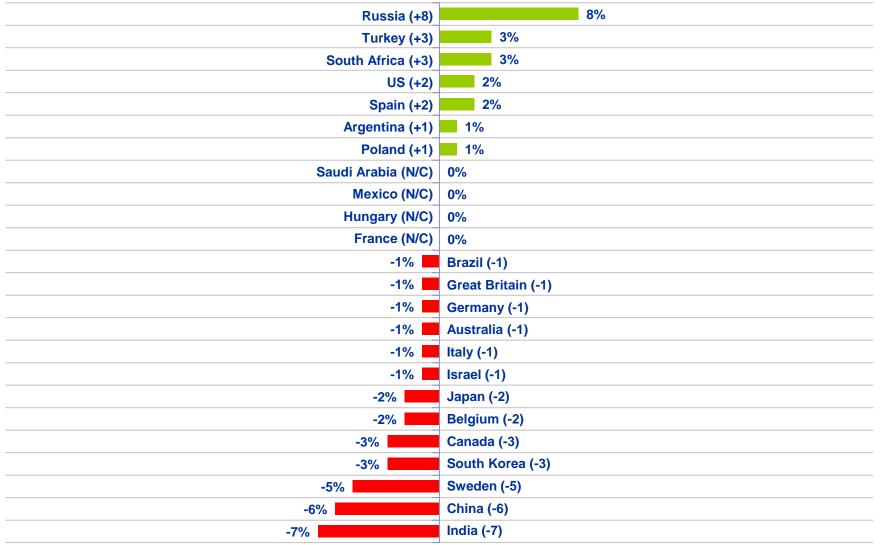

# Global Average of <u>Future Outlook for Local Economy (23%)</u> **Down One Point**

- The future outlook is down one point for a third consecutive month, as 23% of global citizens expect their local economy will be stronger six months from now.
- Saudi Arabia (58%) regains the lead in this assessment category, followed by India (56%), Brazil (52%), China (46%), Argentina (37%), Mexico (30%), Russia (30%) and the United States (26%). For a fourth month in a row, only a small minority in France (5%) expect their local economy to be strong six months from now, followed by South Korea (9%), Hungary (10%), Israel (10%), Italy (11%), Sweden (11%) and Belgium (12%).
- Countries with the greatest improvements in this wave: Russia (30%, +8 pts.), Turkey (23%, +3 pts.), South Africa (13%, +3 pts.), the United States (26%, +2 pts.), Spain (23%, +2 pts.), Argentina (37%, +1 pts.) and Poland (18%, +1 pts.).
- Countries with the greatest declines: India (56%, -7 pts.), China (46%, -6 pts.),
   Sweden (11%, -5 pts.), Canada (13%, -3 pts.), South Korea (9%, -3 pts.), Japan (13%, -2 pts.) and Belgium (12%, -2 pts.).

## Countries where the Assessment of the Local Economic Strengthening ...

| is<br>HIGHEST<br>this month |            | has experience IMPROVEM since last sou | ENT   | • | has experient DECLIN since last so | ΙE             | is<br>LOWEST<br>this month |              |     |  |  |  |
|-----------------------------|------------|----------------------------------------|-------|---|------------------------------------|----------------|----------------------------|--------------|-----|--|--|--|
| Saudi Arabia                | 58%        | Russia                                 | India | • | 7                                  | France         | <b>5</b> %                 |              |     |  |  |  |
| India                       | 56%        | Turkey                                 |       | 3 | China                              | •              | 6                          | South Korea  | 9%  |  |  |  |
| Brazil                      | <b>52%</b> | South Africa                           |       | 3 | Sweden                             | •              | 5                          | Hungary      | 10% |  |  |  |
| China                       | 46%        | US                                     |       | 2 | Canada                             | •              | 3                          | Israel       | 10% |  |  |  |
| Argentina                   | 37%        | Spain                                  |       | 2 | South Korea                        | •              | 3                          | Italy        | 11% |  |  |  |
| Mexico                      | 30%        | Argentina                              |       | 1 | Japan                              | •              | 2                          | Sweden       | 11% |  |  |  |
| Russia                      | 30%        | Poland                                 |       | 1 | Belgium                            | •              | 2                          | Belgium      | 12% |  |  |  |
| US                          | 26%        |                                        |       |   | Brazil                             | •              | 1                          | Canada       | 13% |  |  |  |
| Spain                       | 23%        |                                        |       |   | <b>Great Britain</b>               | •              | 1                          | Japan        | 13% |  |  |  |
| Turkey                      | 23%        |                                        |       |   | Germany                            | •              | 1                          | South Africa | 13% |  |  |  |
| <b>Great Britain</b>        | 18%        |                                        |       |   | Australia                          | $\blacksquare$ | 1                          | Australia    | 15% |  |  |  |
| Poland                      | 18%        |                                        |       |   | Italy                              | •              | 1                          | Germany      | 16% |  |  |  |
|                             |            |                                        |       |   | Israel                             | •              | 1                          |              |     |  |  |  |