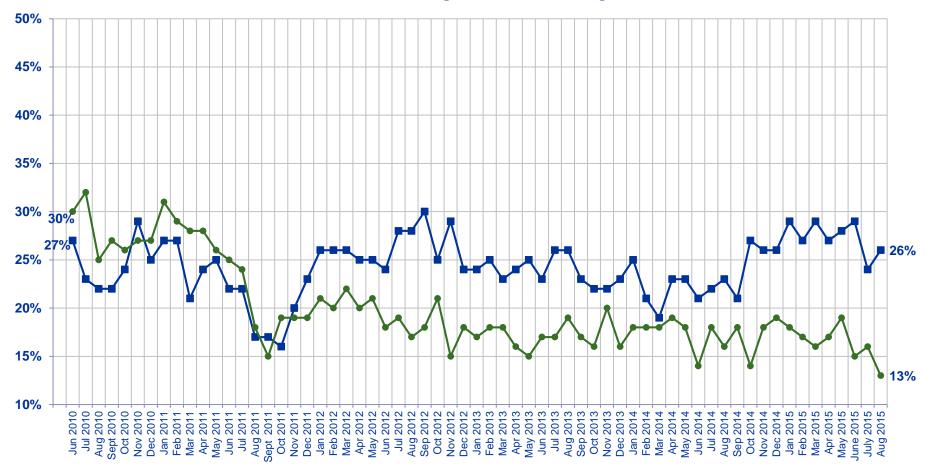

# Citizen Consumers Who Say The Economy In Their Local Area is Strong...

# Citizen Consumers Who Say The Economy In Their Local Area is Strong

**Total - % Strong (Top 3: 5-6-7)** 

## **Citizen Consumers Who Say The Economy** In Their Local Area is Strong