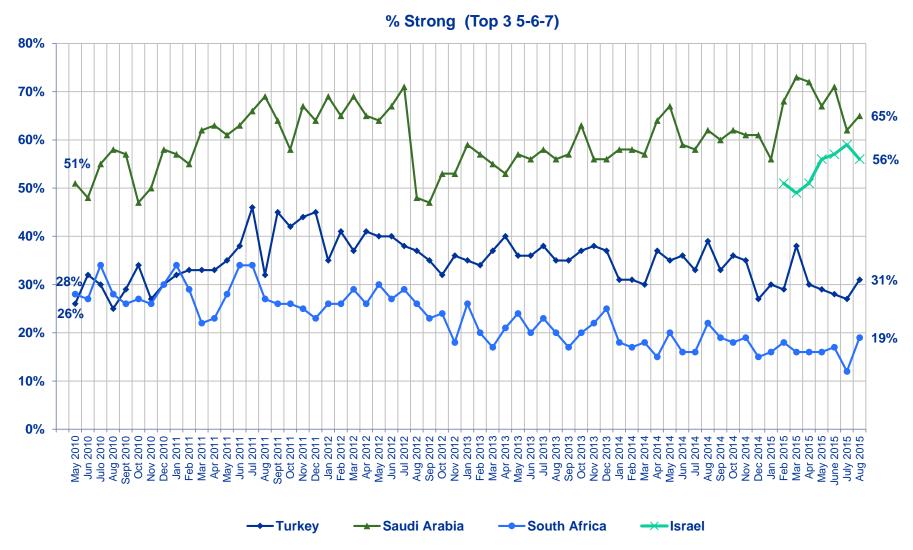

# Global Average of <u>Local Economic Assessment</u> (31%) <u>Up One</u> Point

- When asked to assess their local economies, 31% agree the state of the current economy in their local area is 'good,' on the global aggregate level. The local economic assessment is up one point since last sounding.
- Saudi Arabia (65%) increases its lead in the local economic assessment, followed by Germany (58%), Israel (56%), China (53%), Sweden (53%), India (52%), and the United States (38%). On the other end of the assessment, one in 10 (11%) rate their local economy as 'good' in Italy, followed by France (12%), South Korea (13%), Spain (14%), Brazil (16%), Hungary (16%) and Japan (16%).
- Countries with the greatest improvements in this wave: South Africa (19%, +7 pts.),
   Poland (24%, +6 pts.), Russia (29%, +5 pts.), Germany (58%, +4 pts.), Turkey (31%, +4 pts.),
   Saudi Arabia (65%, +3 pts.), the United States (38%, +3 pts.),
   Hungary (16%, +3 pts.),
   Brazil (16%, +2 pts.) and Spain (14%, +2 pts.).
- Countries with the greatest declines: Canada (32%, -8 pts.), China (53%, -5 pts.),
   Israel (56%, -3 pts.), Japan (16%, -2 pts.), Sweden (53%, -1 pts.),
   Argentina (20%, -1 pts.) and France (12%, -1 pts.).

# Citizen Consumers Who Say The Economy In Their Local Area is Strong...

# Citizen Consumers Who Say The Economy In Their Local Area is Strong

**Total - % Strong (Top 3: 5-6-7)** 

## **Citizen Consumers Who Say The Economy** In Their Local Area is Strong