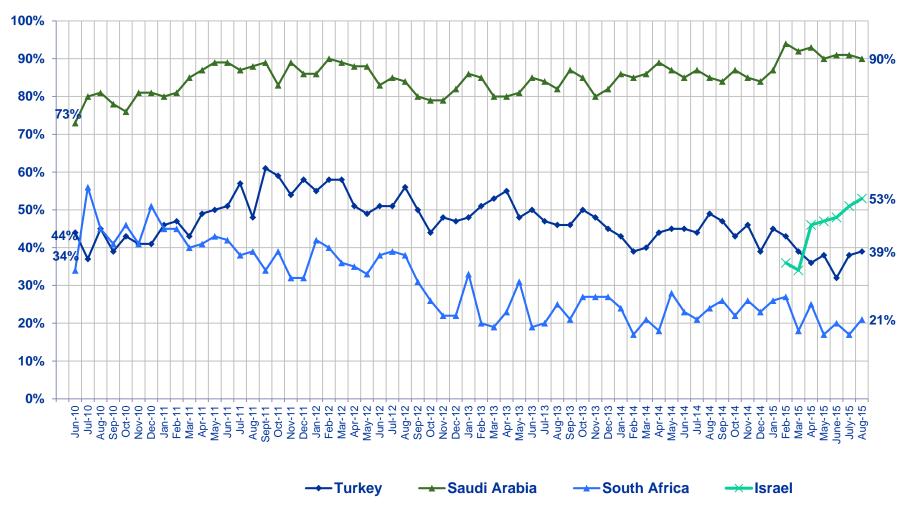

# Global Average of <u>Local Economic Assessment</u> (31%) <u>Up One</u> Point

- When asked to assess their local economies, 31% agree the state of the current economy in their local area is 'good,' on the global aggregate level. The local economic assessment is up one point since last sounding.
- Saudi Arabia (65%) increases its lead in the local economic assessment, followed by Germany (58%), Israel (56%), China (53%), Sweden (53%), India (52%), and the United States (38%). On the other end of the assessment, one in 10 (11%) rate their local economy as 'good' in Italy, followed by France (12%), South Korea (13%), Spain (14%), Brazil (16%), Hungary (16%) and Japan (16%).
- Countries with the greatest improvements in this wave: South Africa (19%, +7 pts.),
   Poland (24%, +6 pts.), Russia (29%, +5 pts.), Germany (58%, +4 pts.), Turkey (31%, +4 pts.),
   Saudi Arabia (65%, +3 pts.), the United States (38%, +3 pts.),
   Hungary (16%, +3 pts.),
   Brazil (16%, +2 pts.) and Spain (14%, +2 pts.).
- Countries with the greatest declines: Canada (32%, -8 pts.), China (53%, -5 pts.),
   Israel (56%, -3 pts.), Japan (16%, -2 pts.), Sweden (53%, -1 pts.),
   Argentina (20%, -1 pts.) and France (12%, -1 pts.).

#### Those Countries Where the Local Area Economic Assessment...

| THOSE Scartings Where the Eccar 7th oa Eccinemic 7tococcinemin |             |                                        |     |        |                                    |                            |       |              |     |  |  |  |
|----------------------------------------------------------------|-------------|----------------------------------------|-----|--------|------------------------------------|----------------------------|-------|--------------|-----|--|--|--|
| is<br>HIGHEST<br>this month                                    |             | has experience IMPROVEM since last sou | ENT | Γ      | has experien DECLIN since last sou | is<br>LOWEST<br>this month |       |              |     |  |  |  |
| Saudi Arabia                                                   | 65%         | South Africa                           | 7   | Canada | ▼                                  | 8                          | Italy | 11%          |     |  |  |  |
| Germany                                                        | 58%         | Poland                                 |     | 6      | China                              | $\blacksquare$             | 5     | France       | 12% |  |  |  |
| Israel                                                         | 56%         | Russia                                 |     | 5      | Israel                             | $\blacksquare$             | 3     | South Korea  | 13% |  |  |  |
| China                                                          | 53%         | Germany                                |     | 4      | Japan                              | •                          | 2     | Spain        | 14% |  |  |  |
| Sweden                                                         | 53%         | Turkey                                 |     | 4      | Sweden                             | $\blacksquare$             | 1     | Brazil       | 16% |  |  |  |
| India                                                          | <b>52</b> % | Saudi Arabia                           |     | 3      | India                              | •                          | 1     | Hungary      | 16% |  |  |  |
| US                                                             | 38%         | US                                     |     | 3      | Argentina                          | $\blacksquare$             | 1     | Japan        | 16% |  |  |  |
| Australia                                                      | 35%         | Hungary                                |     | 3      | France                             | $\blacksquare$             | 1     | South Africa | 19% |  |  |  |
| Great Britain                                                  | 35%         | Brazil                                 |     | 2      |                                    |                            |       | Argentina    | 20% |  |  |  |
| Canada                                                         | 32%         | Spain                                  |     | 2      |                                    |                            |       | Mexico       | 23% |  |  |  |
| Turkey                                                         | 31%         | Australia                              |     | 1      |                                    |                            |       | Poland       | 24% |  |  |  |
| Russia                                                         | 29%         | Great Britain                          |     | 1      |                                    |                            |       | Belgium      | 26% |  |  |  |
|                                                                |             | Mexico                                 |     | 1      |                                    |                            |       |              |     |  |  |  |
|                                                                |             |                                        |     |        |                                    |                            |       |              |     |  |  |  |
|                                                                |             |                                        |     |        |                                    |                            |       |              |     |  |  |  |