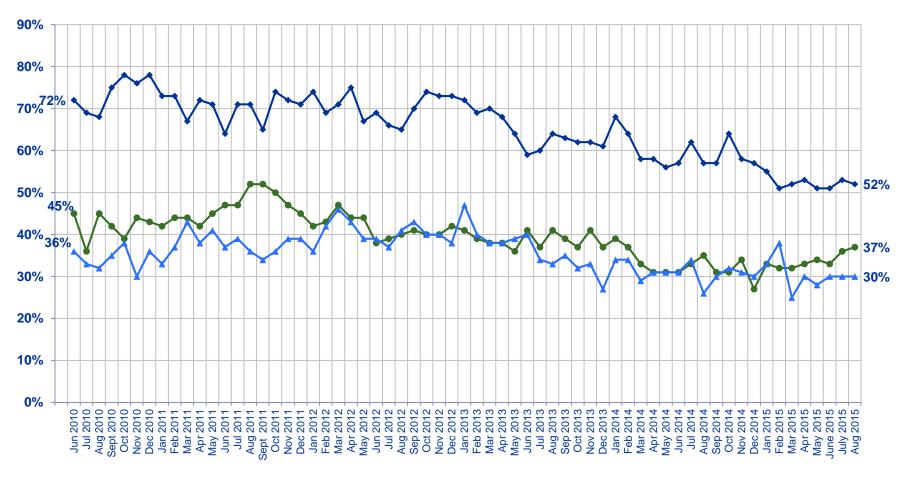

## North American (Canada/US) Countries

## Assessing the Current Economic Situation