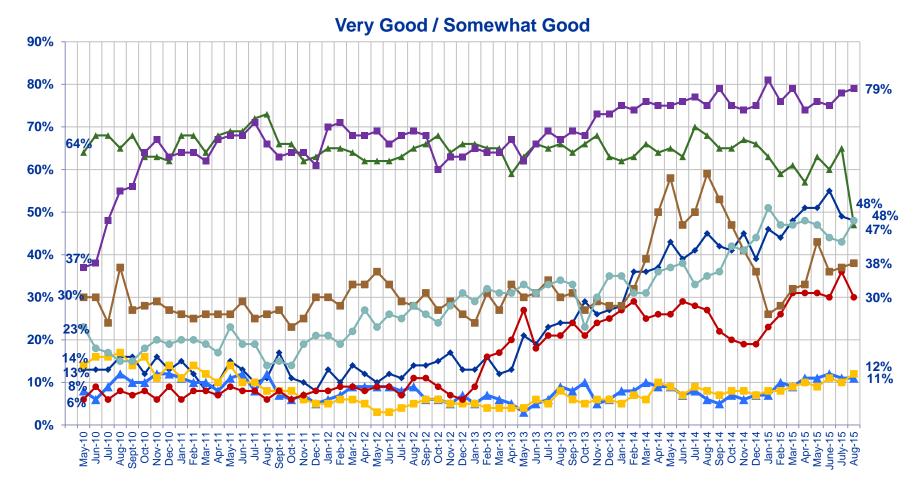

#### **BRIC Countries**

#### **Very Good / Somewhat Good**

→ Brazil → Russia → India → China