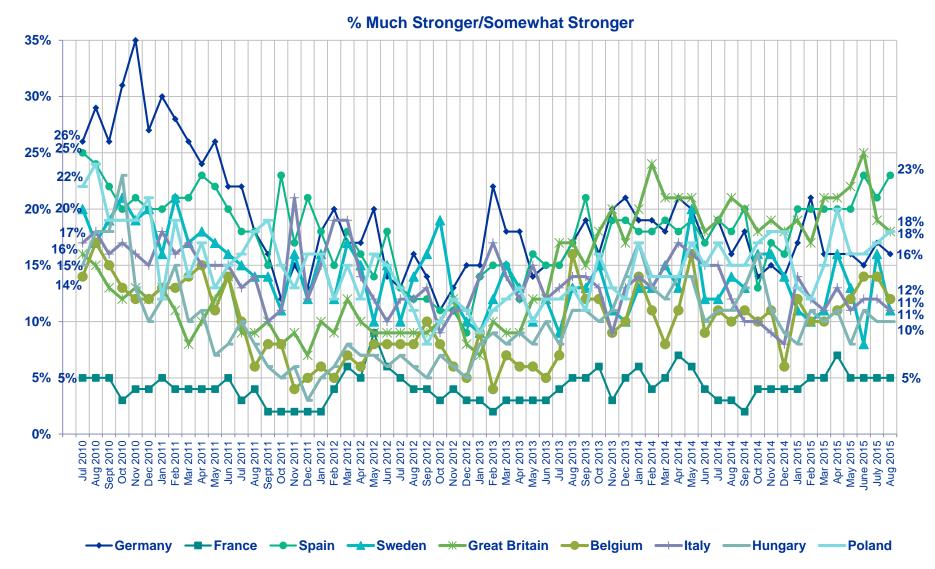

cal area to be much stronger, somewhat stronger, about the same, somewhat weaker, or much weaker than it is now?





### All Regions - Citizen Consumers Who Say The Economy in the Local Area to be Stronger in The Next Six Months





### North American Countries - Citizen Consumers Who Say The Economy in the Local Area to be Stronger in The Next Six Months











### LATAM Countries - Citizen Consumers Who Say The Economy in the Local Area to be Stronger in The Next Six Months



### % Much Stronger/Somewhat Stronger





--- Argentina





### APAC Countries - Citizen Consumers Who Say The Economy in the Local Area to be Stronger in The Next Six Months







### **European Countries - Citizen Consumers Who Say The Economy** in the Local Area to be Stronger in The Next Six Months







### BRIC Countries - Citizen Consumers Who Say The Economy in the Local Area to be Stronger in The Next Six Months











### **G8 Countries - Citizen Consumers Who Say The Economy in the Local Area to be Stronger in The Next Six Months**







### Middle East/African Countries - Citizen Consumers Who Say The Economy in the Local Area to be Stronger in The Next Six Months







### **About Ipsos**

- Ipsos is an independent market research company controlled and managed by research professionals. Founded in France in 1975, Ipsos has grown into a worldwide research group with a strong presence in all key markets. In October 2011 Ipsos completed the acquisition of Synovate. The combination forms the world's third largest market research company.
- With offices in 85 countries, Ipso