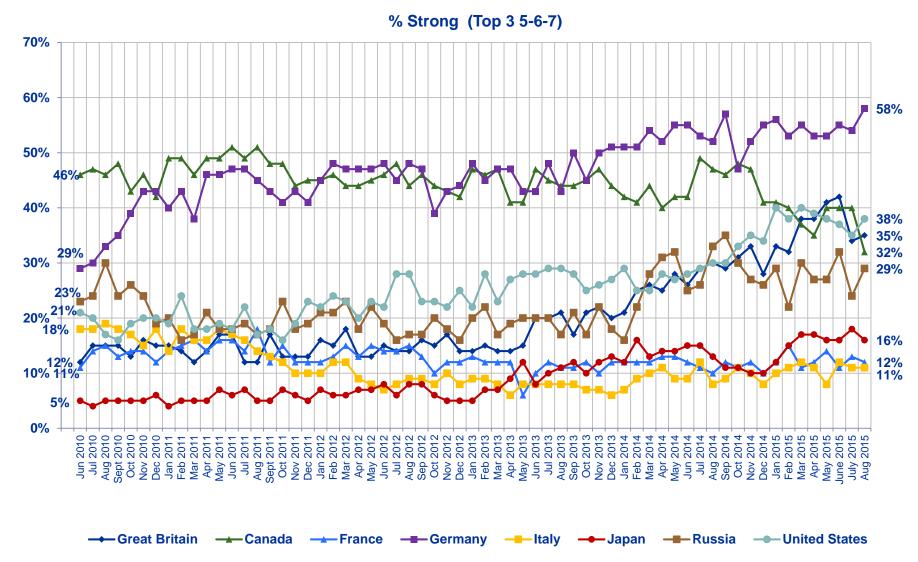

# Global Average of <u>Local Economic Assessment</u> (31%) <u>Up One</u> Point

- When asked to assess their local economies, 31% agree the state of the current economy in their local area is 'good,' on the global aggregate level. The local economic assessment is up one point since last sounding.
- Saudi Arabia (65%) increases its lead in the local economic assessment, followed by Germany (58%), Israel (56%), China (53%), Sweden (53%), India (52%), and the United States (38%). On the other end of the assessment, one in 10 (11%) rate their local economy as 'good' in Italy, followed by France (12%), South Korea (13%), Spain (14%), Brazil (16%), Hungary (16%) and Japan (16%).
- Countries with the greatest improvements in this wave: South Africa (19%, +7 pts.),
   Poland (24%, +6 pts.), Russia (29%, +5 pts.), Germany (58%, +4 pts.), Turkey (31%, +4 pts.),
   Saudi Arabia (65%, +3 pts.), the United States (38%, +3 pts.),
   Hungary (16%, +3 pts.),
   Brazil (16%, +2 pts.) and Spain (14%, +2 pts.).
- Countries with the greatest declines: Canada (32%, -8 pts.), China (53%, -5 pts.),
   Israel (56%, -3 pts.), Japan (16%, -2 pts.), Sweden (53%, -1 pts.),
   Argentina (20%, -1 pts.) and France (12%, -1 pts.).

#### Those Countries Where the Local Area Economic Assessment...

| THOSE Scartings Where the Eccar 7th oa Eccinemic 7tococcinemin |             |                                        |     |        |                                    |                            |       |              |     |  |  |  |
|----------------------------------------------------------------|-------------|----------------------------------------|-----|--------|------------------------------------|----------------------------|-------|--------------|-----|--|--|--|
| is<br>HIGHEST<br>this month                                    |             | has experience IMPROVEM since last sou | ENT | Γ      | has experien DECLIN since last sou | is<br>LOWEST<br>this month |       |              |     |  |  |  |
| Saudi Arabia                                                   | 65%         | South Africa                           | 7   | Canada | ▼                                  | 8                          | Italy | 11%          |     |  |  |  |
| Germany                                                        | 58%         | Poland                                 |     | 6      | China                              | $\blacksquare$             | 5     | France       | 12% |  |  |  |
| Israel                                                         | 56%         | Russia                                 |     | 5      | Israel                             | $\blacksquare$             | 3     | South Korea  | 13% |  |  |  |
| China                                                          | 53%         | Germany                                |     | 4      | Japan                              | •                          | 2     | Spain        | 14% |  |  |  |
| Sweden                                                         | 53%         | Turkey                                 |     | 4      | Sweden                             | $\blacksquare$             | 1     | Brazil       | 16% |  |  |  |
| India                                                          | <b>52</b> % | Saudi Arabia                           |     | 3      | India                              | •                          | 1     | Hungary      | 16% |  |  |  |
| US                                                             | 38%         | US                                     |     | 3      | Argentina                          | $\blacksquare$             | 1     | Japan        | 16% |  |  |  |
| Australia                                                      | 35%         | Hungary                                |     | 3      | France                             | $\blacksquare$             | 1     | South Africa | 19% |  |  |  |
| Great Britain                                                  | 35%         | Brazil                                 |     | 2      |                                    |                            |       | Argentina    | 20% |  |  |  |
| Canada                                                         | 32%         | Spain                                  |     | 2      |                                    |                            |       | Mexico       | 23% |  |  |  |
| Turkey                                                         | 31%         | Australia                              |     | 1      |                                    |                            |       | Poland       | 24% |  |  |  |
| Russia                                                         | 29%         | Great Britain                          |     | 1      |                                    |                            |       | Belgium      | 26% |  |  |  |
|                                                                |             | Mexico                                 |     | 1      |                                    |                            |       |              |     |  |  |  |
|                                                                |             |                                        |     |        |                                    |                            |       |              |     |  |  |  |
|                                                                |             |                                        |     |        |                                    |                            |       |              |     |  |  |  |