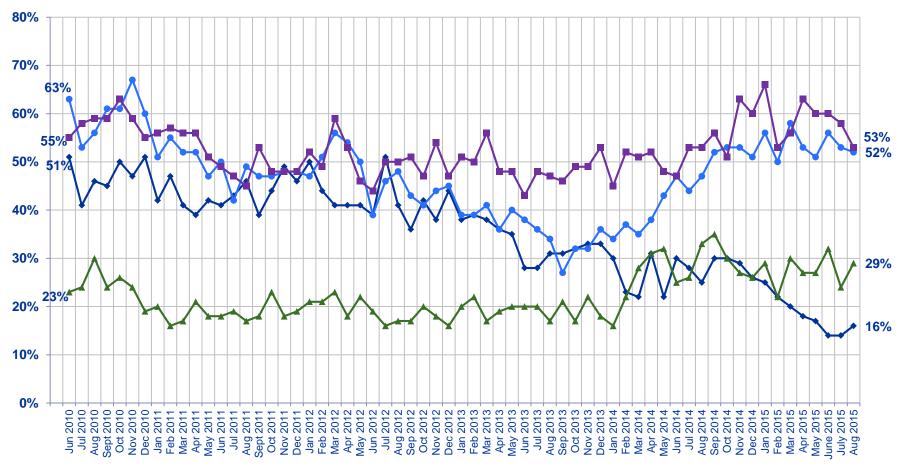

# Global Average of <u>Local Economic Assessment</u> (31%) <u>Up One</u> Point

- When asked to assess their local economies, 31% agree the state of the current economy in their local area is 'good,' on the global aggregate level. The local economic assessment is up one point since last sounding.
- Saudi Arabia (65%) increases its lead in the local economic assessment, followed by Germany (58%), Israel (56%), China (53%), Sweden (53%), India (52%), and the United States (38%). On the other end of the assessment, one in 10 (11%) rate their local economy as 'good' in Italy, followed by France (12%), South Korea (13%), Spain (14%), Brazil (16%), Hungary (16%) and Japan (16%).
- Countries with the greatest improvements in this wave: South Africa (19%, +7 pts.),
   Poland (24%, +6 pts.), Russia (29%, +5 pts.), Germany (58%, +4 pts.), Turkey (31%, +4 pts.),
   Saudi Arabia (65%, +3 pts.), the United States (38%, +3 pts.),
   Hungary (16%, +3 pts.),
   Brazil (16%, +2 pts.) and Spain (14%, +2 pts.).
- Countries with the greatest declines: Canada (32%, -8 pts.), China (53%, -5 pts.),
   Israel (56%, -3 pts.), Japan (16%, -2 pts.), Sweden (53%, -1 pts.),
   Argentina (20%, -1 pts.) and France (12%, -1 pts.).

#### Those Countries Where the Local Area Economic Assessment...

| THOSE Scartings Where the Eccar 7th oa Eccinemic 7tococcinemin |             |                                        |     |        |                                    |                            |       |              |     |  |  |  |
|----------------------------------------------------------------|-------------|----------------------------------------|-----|--------|------------------------------------|----------------------------|-------|--------------|-----|--|--|--|
| is<br>HIGHEST<br>this month                                    |             | has experience IMPROVEM since last sou | ENT | Γ      | has experien DECLIN since last sou | is<br>LOWEST<br>this month |       |              |     |  |  |  |
| Saudi Arabia                                                   | 65%         | South Africa                           | 7   | Canada | ▼                                  | 8                          | Italy | 11%          |     |  |  |  |
| Germany                                                        | 58%         | Poland                                 |     | 6      | China                              | $\blacksquare$             | 5     | France       | 12% |  |  |  |
| Israel                                                         | 56%         | Russia                                 |     | 5      | Israel                             | $\blacksquare$             | 3     | South Korea  | 13% |  |  |  |
| China                                                          | 53%         | Germany                                |     | 4      | Japan                              | •                          | 2     | Spain        | 14% |  |  |  |
| Sweden                                                         | 53%         | Turkey                                 |     | 4      | Sweden                             | $\blacksquare$             | 1     | Brazil       | 16% |  |  |  |
| India                                                          | <b>52</b> % | Saudi Arabia                           |     | 3      | India                              | •                          | 1     | Hungary      | 16% |  |  |  |
| US                                                             | 38%         | US                                     |     | 3      | Argentina                          | $\blacksquare$             | 1     | Japan        | 16% |  |  |  |
| Australia                                                      | 35%         | Hungary                                |     | 3      | France                             | $\blacksquare$             | 1     | South Africa | 19% |  |  |  |
| Great Britain                                                  | 35%         | Brazil                                 |     | 2      |                                    |                            |       | Argentina    | 20% |  |  |  |
| Canada                                                         | 32%         | Spain                                  |     | 2      |                                    |                            |       | Mexico       | 23% |  |  |  |
| Turkey                                                         | 31%         | Australia                              |     | 1      |                                    |                            |       | Poland       | 24% |  |  |  |
| Russia                                                         | 29%         | Great Britain                          |     | 1      |                                    |                            |       | Belgium      | 26% |  |  |  |
|                                                                |             | Mexico                                 |     | 1      |                                    |                            |       |              |     |  |  |  |
|                                                                |             |                                        |     |        |                                    |                            |       |              |     |  |  |  |
|                                                                |             |                                        |     |        |                                    |                            |       |              |     |  |  |  |