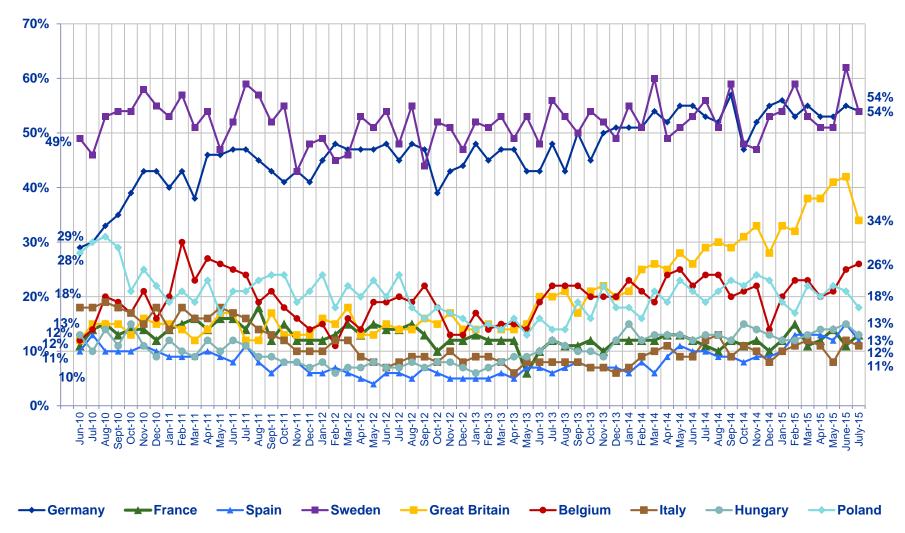

# Global Average of <u>Local Economic Assessment</u> (31%) <u>Up One</u> Point

- When asked to assess their local economies, 31% agree the state of the current economy in their local area is 'good,' on the global aggregate level. The local economic assessment is up one point since last sounding.
- Saudi Arabia (65%) increases its lead in the local economic assessment, followed by Germany (58%), Israel (56%), China (53%), Sweden (53%), India (52%), and the United States (38%). On the other end of the assessment, one in 10 (11%) rate their local economy as 'good' in Italy, followed by France (12%), South Korea (13%), Spain (14%), Brazil (16%), Hungary (16%) and Japan (16%).
- Countries with the greatest improvements in this wave: South Africa (19%, +7 pts.),
   Poland (24%, +6 pts.), Russia (29%, +5 pts.), Germany (58%, +4 pts.), Turkey (31%, +4 pts.),
   Saudi Arabia (65%, +3 pts.), the United States (38%, +3 pts.),
   Hungary (16%, +3 pts.),
   Brazil (16%, +2 pts.) and Spain (14%, +2 pts.).
- Countries with the greatest declines: Canada (32%, -8 pts.), China (53%, -5 pts.),
   Israel (56%, -3 pts.), Japan (16%, -2 pts.), Sweden (53%, -1 pts.),
   Argentina (20%, -1 pts.) and France (12%, -1 pts.).

#### Those Countries Where the Local Area Economic Assessment...

| THOSE Scartings Where the Eccar 7th oa Eccinemic 7tococcinemin |             |                                        |     |        |                                    |                            |       |              |     |  |  |  |
|----------------------------------------------------------------|-------------|----------------------------------------|-----|--------|------------------------------------|----------------------------|-------|--------------|-----|--|--|--|
| is<br>HIGHEST<br>this month                                    |             | has experience IMPROVEM since last sou | ENT | Γ      | has experien DECLIN since last sou | is<br>LOWEST<br>this month |       |              |     |  |  |  |
| Saudi Arabia                                                   | 65%         | South Africa                           | 7   | Canada | ▼                                  | 8                          | Italy | 11%          |     |  |  |  |
| Germany                                                        | 58%         | Poland                                 |     | 6      | China                              | $\blacksquare$             | 5     | France       | 12% |  |  |  |
| Israel                                                         | 56%         | Russia                                 |     | 5      | Israel                             | $\blacksquare$             | 3     | South Korea  | 13% |  |  |  |
| China                                                          | 53%         | Germany                                |     | 4      | Japan                              | •                          | 2     | Spain        | 14% |  |  |  |
| Sweden                                                         | 53%         | Turkey                                 |     | 4      | Sweden                             | $\blacksquare$             | 1     | Brazil       | 16% |  |  |  |
| India                                                          | <b>52</b> % | Saudi Arabia                           |     | 3      | India                              | •                          | 1     | Hungary      | 16% |  |  |  |
| US                                                             | 38%         | US                                     |     | 3      | Argentina                          | $\blacksquare$             | 1     | Japan        | 16% |  |  |  |
| Australia                                                      | 35%         | Hungary                                |     | 3      | France                             | $\blacksquare$             | 1     | South Africa | 19% |  |  |  |
| Great Britain                                                  | 35%         | Brazil                                 |     | 2      |                                    |                            |       | Argentina    | 20% |  |  |  |
| Canada                                                         | 32%         | Spain                                  |     | 2      |                                    |                            |       | Mexico       | 23% |  |  |  |
| Turkey                                                         | 31%         | Australia                              |     | 1      |                                    |                            |       | Poland       | 24% |  |  |  |
| Russia                                                         | 29%         | Great Britain                          |     | 1      |                                    |                            |       | Belgium      | 26% |  |  |  |
|                                                                |             | Mexico                                 |     | 1      |                                    |                            |       |              |     |  |  |  |
|                                                                |             |                                        |     |        |                                    |                            |       |              |     |  |  |  |
|                                                                |             |                                        |     |        |                                    |                            |       |              |     |  |  |  |

# 2. Local Economic Assessment: Regions at a Glance Compared to the Last Wave...

| REGION (in descending order by NET) | NET<br>'Strong'<br>Top 3 Box (5-6-7) | CHANGE<br>(since last sounding) |
|-------------------------------------|--------------------------------------|---------------------------------|
| Middle East/Africa                  | 43%                                  | ▲3%                             |
| BRIC                                | 37%                                  | N/C                             |
| North America                       | 35%                                  | ▼2%                             |
| APAC                                | 33%                                  | N/C                             |
| G-8 Countries                       | 29%                                  | N/C                             |
| Europe                              | 28%                                  | <b>^2</b> %                     |
| LATAM                               | 20%                                  | ▲1%                             |