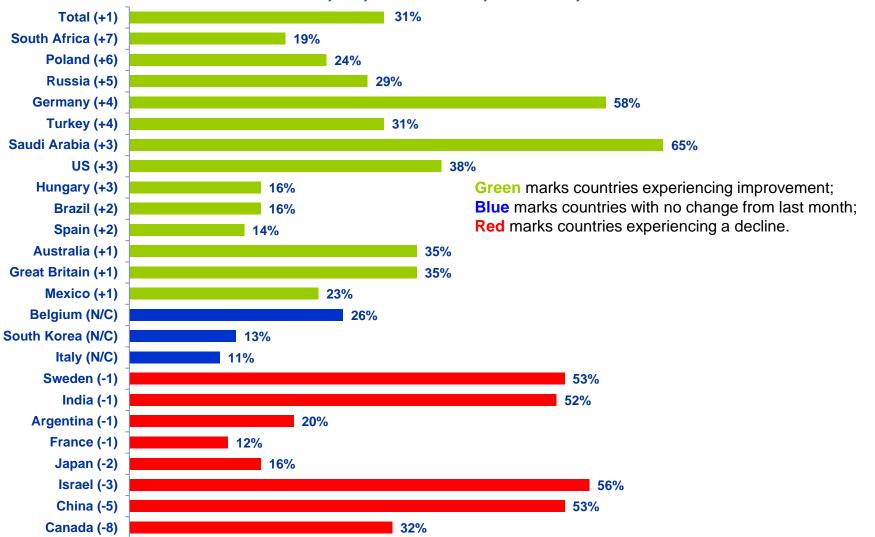

# Global Average of <u>Local Economic Assessment</u> (31%) <u>Up One</u> Point

- When asked to assess their local economies, 31% agree the state of the current economy in their local area is 'good,' on the global aggregate level. The local economic assessment is up one point since last sounding.
- Saudi Arabia (65%) increases its lead in the local economic assessment, followed by Germany (58%), Israel (56%), China (53%), Sweden (53%), India (52%), and the United States (38%). On the other end of the assessment, one in 10 (11%) rate their local economy as 'good' in Italy, followed by France (12%), South Korea (13%), Spain (14%), Brazil (16%), Hungary (16%) and Japan (16%).
- Countries with the greatest improvements in this wave: South Africa (19%, +7 pts.),
   Poland (24%, +6 pts.), Russia (29%, +5 pts.), Germany (58%, +4 pts.), Turkey (31%, +4 pts.),
   Saudi Arabia (65%, +3 pts.), the United States (38%, +3 pts.),
   Hungary (16%, +3 pts.),
   Brazil (16%, +2 pts.) and Spain (14%, +2 pts.).
- Countries with the greatest declines: Canada (32%, -8 pts.), China (53%, -5 pts.),
   Israel (56%, -3 pts.), Japan (16%, -2 pts.), Sweden (53%, -1 pts.),
   Argentina (20%, -1 pts.) and France (12%, -1 pts.).

# 2. Local Economic Assessment: Countries at a Glance Compared to the Last Wave...

#### Those Countries Where the Local Area Economic Assessment...

| THOSE Scartings Where the Eccar 7th oa Eccinemic 7tococcinemin |             |                                        |     |        |                                    |                            |       |              |     |  |  |  |
|----------------------------------------------------------------|-------------|----------------------------------------|-----|--------|------------------------------------|----------------------------|-------|--------------|-----|--|--|--|
| is<br>HIGHEST<br>this month                                    |             | has experience IMPROVEM since last sou | ENT | Γ      | has experien DECLIN since last sou | is<br>LOWEST<br>this month |       |              |     |  |  |  |
| Saudi Arabia                                                   | 65%         | South Africa                           | 7   | Canada | ▼                                  | 8                          | Italy | 11%          |     |  |  |  |
| Germany                                                        | 58%         | Poland                                 |     | 6      | China                              | $\blacksquare$             | 5     | France       | 12% |  |  |  |
| Israel                                                         | 56%         | Russia                                 |     | 5      | Israel                             | $\blacksquare$             | 3     | South Korea  | 13% |  |  |  |
| China                                                          | 53%         | Germany                                |     | 4      | Japan                              | •                          | 2     | Spain        | 14% |  |  |  |
| Sweden                                                         | 53%         | Turkey                                 |     | 4      | Sweden                             | $\blacksquare$             | 1     | Brazil       | 16% |  |  |  |
| India                                                          | <b>52</b> % | Saudi Arabia                           |     | 3      | India                              | •                          | 1     | Hungary      | 16% |  |  |  |
| US                                                             | 38%         | US                                     |     | 3      | Argentina                          | $\blacksquare$             | 1     | Japan        | 16% |  |  |  |
| Australia                                                      | 35%         | Hungary                                |     | 3      | France                             | $\blacksquare$             | 1     | South Africa | 19% |  |  |  |
| Great Britain                                                  | 35%         | Brazil                                 |     | 2      |                                    |                            |       | Argentina    | 20% |  |  |  |
| Canada                                                         | 32%         | Spain                                  |     | 2      |                                    |                            |       | Mexico       | 23% |  |  |  |
| Turkey                                                         | 31%         | Australia                              |     | 1      |                                    |                            |       | Poland       | 24% |  |  |  |
| Russia                                                         | 29%         | Great Britain                          |     | 1      |                                    |                            |       | Belgium      | 26% |  |  |  |
|                                                                |             | Mexico                                 |     | 1      |                                    |                            |       |              |     |  |  |  |
|                                                                |             |                                        |     |        |                                    |                            |       |              |     |  |  |  |
|                                                                |             |                                        |     |        |                                    |                            |       |              |     |  |  |  |