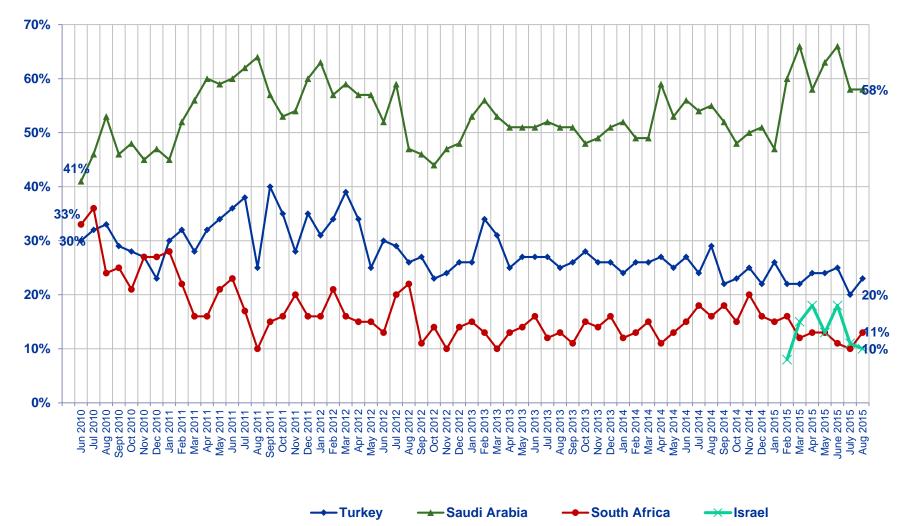

# Global Citizens Assess the <u>Current Economic Situation</u> in their Country as "Good"

## Global Average Tracked - Global Citizens Assess the Current Economic Situation in their Country as "Good":...

### **Total Good**

### For All Countries Tracked: Citizens Assess the Current Economic Situation in their Country as "Good"

Now thinking about our economic situation, how would you describe the current economic situation in [insert country]? Is it very good, somewhat good, somewhat bad or very bad?

|               |            |            |            |            |            |            |            |            | 1          |            | ,0 ,0 ,    | , 0. ,     | 900        | <u>u, u</u> , | , , , ,    |            | , goc      | , u, u     | ٠٠         |             |            |            | ,          | Juu  |            |            |            |            |            |            |            |            |            |             |             |            |
|---------------|------------|------------|------------|------------|------------|------------|------------|------------|------------|------------|------------|------------|------------|---------------|------------|------------|------------|------------|------------|-------------|------------|------------|------------|------|------------|------------|------------|------------|------------|------------|------------|------------|------------|-------------|-------------|------------|
|               | Sep<br>'12 | Oct<br>'12 | Nov<br>'12 | Dec<br>'12 | Jan<br>'13 | Feb<br>'13 | Mar<br>'13 | Apr<br>'13 | May<br>'13 | Jun<br>'13 | Jul<br>'13 | Aug<br>'13 | Sep<br>'13 | Oct<br>'13    | Nov<br>'13 | Dec<br>'13 | Jan<br>'14 | Feb<br>'14 | Mar<br>'14 | Apr<br>'14  | May<br>'14 | Jun<br>'14 | Jul<br>'14 | Aug  | Sep<br>'14 | Oct<br>'14 | Nov<br>'14 | Dec<br>'14 | Jan<br>'15 | Feb<br>'15 | Mar<br>'15 | Apr<br>'15 | May<br>'15 | June<br>'15 | July<br>'15 | Aug<br>'15 |
| T-4-1         |            |            |            |            | '          | '          |            |            |            | "          | "          |            | -          |               |            |            |            |            |            | '           |            | ''         |            | 400/ |            |            |            |            |            |            |            |            | '          |             | '           |            |
| Total         |            | 36%        |            |            |            |            |            | 36%        |            |            |            |            |            |               |            |            | 39%        |            |            |             |            |            |            | 40%  |            |            |            |            |            |            |            |            | 40%        |             |             |            |
| Argentina     |            |            |            |            |            |            |            | 31%        |            |            |            |            |            |               |            |            |            |            |            |             |            |            |            |      |            |            |            |            |            |            |            |            |            |             | 29%         |            |
| Australia     |            |            |            |            |            |            |            | 62%        |            |            |            |            |            |               |            |            |            |            |            |             |            |            |            |      |            |            |            |            |            |            |            |            |            |             |             |            |
| Belgium       |            |            |            |            |            |            |            | 29%        |            |            |            |            |            |               |            |            |            |            |            |             |            |            |            |      |            |            | 33%        | 31%        | 33%        | 39%        | 41%        | 35%        | 38%        | 44%         | 46%         | 45%        |
| Brazil        | 00.0       |            |            |            |            |            |            | 42%        |            |            |            |            |            |               |            |            |            |            |            |             |            |            |            | 25%  |            |            |            | 22%        |            |            |            | , ,        | 14%        | 0.74        | 12%         | 1070       |
| Canada        | 66%        | 68%        | 64%        | 66%        | 66%        | 65%        | 65%        | 59%        | 63%        | 66%        | 65%        | 66%        | 64%        | 66%           | 68%        | 63%        | 62%        | 63%        | 66%        | 64%         | 65%        | 63%        | 70%        | 68%  | 65%        | 65%        | 67%        | 66%        | 63%        | 59%        | 61%        | 57%        | 63%        | 60%         | 65%         | 47%        |
| China         | 58%        | 63%        | 63%        | 64%        | 68%        | 69%        | 72%        | 64%        | 66%        | 59%        | 66%        | 62%        | 61%        | 65%           | 61%        | 72%        | 63%        | 69%        | 69%        | 68%         | 66%        | 65%        | 69%        | 73%  | 74%        | 70%        | 78%        | 71%        | 80%        | 71%        | 75%        | 79%        | 76%        | 75%         | 72%         | 70%        |
| France        | 6%         | 6%         | 5%         | 7%         | 5%         | 7%         | 6%         | 5%         | 3%         | 5%         | 6%         | 9%         | 8%         | 10%           | 5%         | 6%         | 8%         | 8%         | 10%        | 9%          | 9%         | 7%         | 8%         | 6%   | 5%         | 7%         | 6%         | 7%         | 7%         | 10%        | 9%         | 11%        | 11%        | 12%         | 11%         | 11%        |
| Germany       | 68%        | 60%        | 63%        | 63%        | 65%        | 64%        | 64%        | 67%        | 62%        | 66%        | 69%        | 67%        | 69%        | 68%           | 73%        | 73%        | 75%        | 74%        | 76%        | 75%         | 75%        | 76%        | 77%        | 75%  | 79%        | 75%        | 74%        | 75%        | 81%        | 76%        | 79%        | 74%        | 76%        | 75%         | 78%         | 79%        |
| Great Britain | 14%        | 15%        | 17%        | 13%        | 13%        | 16%        | 12%        | 13%        | 21%        | 19%        | 23%        | 24%        | 24%        | 29%           | 26%        | 27%        | 28%        | 36%        | 36%        | 37%         | 43%        | 39%        | 41%        | 45%  | 42%        | 41%        | 45%        | 39%        | 46%        | 44%        | 48%        | 51%        | 51%        | 55%         | 49%         | 48%        |
| Hungary       | 4%         | 4%         | 3%         | 5%         | 8%         | 6%         | 6%         | 7%         | 13%        | 10%        | 12%        | 11%        | 14%        | 10%           | 12%        | 17%        | 17%        | 14%        | 17%        | 24%         | 18%        | 17%        | 20%        | 18%  | 16%        | 23%        | 13%        | 15%        | 16%        | 16%        | 13%        | 19%        | 15%        | 17%         | 18%         | 19%        |
| India         | 58%        | 58%        | 60%        | 68%        | 60%        | 65%        | 63%        | 66%        | 62%        | 60%        | 53%        | 54%        | 40%        | 51%           | 52%        | 56%        | 58%        | 61%        | 58%        | 60%         | 66%        | 75%        | 65%        | 72%  | 80%        | 80%        | 81%        | 81%        | 80%        | 80%        | 80%        | 82%        | 78%        | 83%         | 82%         | 79%        |
| Israel        |            |            |            |            |            |            |            |            |            |            |            |            |            |               |            |            |            |            |            |             |            |            |            |      |            |            |            |            |            |            | 34%        | 46%        | 47%        | 48%         | 51%         | 53%        |
| Italy         | 6%         | 6%         | 5%         | 5%         | 5%         | 4%         | 4%         | 4%         | 4%         | 6%         | 5%         | 8%         | 6%         | 5%            | 6%         | 6%         | 5%         | 7%         | 6%         | 10%         | 9%         | 7%         | 9%         | 8%   | 7%         | 8%         | 8%         | 7%         | 8%         | 8%         | 9%         | 10%        | 9%         | 11%         | 10%         | 12%        |
| Japan         | 11%        | 9%         | 7%         | 6%         | 9%         | 16%        | 17%        | 20%        | 27%        | 18%        | 21%        | 21%        | 24%        | 21%           | 24%        | 25%        | 27%        | 29%        | 25%        | 26%         | 26%        | 29%        | 28%        | 27%  | 22%        | 20%        | 19%        | 19%        | 23%        | 26%        | 31%        | 31%        | 31%        | 30%         | 36%         | 30%        |
| Mexico        |            |            |            | 35%        |            |            |            | 29%        |            |            |            |            |            |               |            |            |            |            |            |             |            |            |            |      |            |            |            | 20%        |            |            |            |            | 16%        |             |             |            |
| Poland        |            |            |            | 20%        |            |            |            | 19%        |            |            |            |            |            |               |            |            |            |            |            |             |            |            |            |      |            |            |            |            |            |            |            |            |            |             |             |            |
| Russia        |            |            |            |            |            |            |            | 33%        |            |            |            |            |            |               |            |            |            |            |            |             |            |            |            |      |            |            |            |            |            |            |            |            |            |             |             |            |
|               |            |            |            |            |            |            |            |            |            |            |            |            |            |               |            |            |            |            |            |             |            |            |            |      |            |            |            |            |            |            |            |            |            |             |             |            |
| Saudi Arabia  | 80%        | /9%        | 79%        | 82%        | 80%        | 85%        | 80%        | 80%        | 81%        | 85%        | 84%        | 82%        | 87%        | 85%           | 80%        | 82%        | 86%        | 85%        | 80%        | 89%         | 8/%        | 85%        | 87%        | 85%  | 84%        | 8/%        | 85%        | 84%        | 8/%        | 94%        | 92%        | 93%        | 90%        | 91%         | 91%         | 90%        |
| South Africa  | 31%        | 26%        | 22%        | 22%        | 33%        | 20%        | 19%        | 23%        | 31%        | 19%        | 20%        | 25%        | 21%        | 27%           | 27%        | 27%        | 24%        | 17%        | 21%        | 18%         | 28%        | 23%        | 21%        | 24%  | 26%        | 22%        | 26%        | 23%        | 26%        | 27%        | 18%        | 25%        | 17%        | 20%         | 17%         | 21%        |
| South Korea   | 24%        | 16%        | 15%        | 15%        | 16%        | 21%        | 20%        | 14%        | 17%        | 18%        | 17%        | 20%        | 20%        | 19%           | 21%        | 17%        | 17%        | 23%        | 16%        | 23%         | 19%        | 17%        | 15%        | 17%  | 16%        | 14%        | 11%        | 12%        | 13%        | 13%        | 13%        | 14%        | 16%        | 15%         | 14%         | 14%        |
| Spain         | 4%         | 3%         | 3%         | 2%         | 3%         | 4%         | 5%         | 3%         | 4%         | 4%         | 4%         | 5%         | 6%         | 4%            | 5%         | 6%         | 7%         | 8%         | 6%         | 10%         | 10%        | 8%         | 9%         | 11%  | 10%        | 7%         | 10%        | 9%         | 11%        | 12%        | 13%        | 12%        | 16%        | 13%         | 16%         | 20%        |
| Sweden        | 65%        | 72%        | 69%        | 57%        | 73%        | 69%        | 73%        | 70%        | 72%        | 71%        | 76%        | 70%        | 71%        | 67%           | 77%        | 60%        | 72%        | 69%        | 80%        | 66%         | 64%        | 75%        | 73%        | 70%  | 77%        | 67%        | 67%        | 74%        | 72%        | 73%        | 69%        | 66%        | 65%        | 66%         | 66%         | 70%        |
| Turkey        | 50%        | 44%        | 48%        | 47%        | 48%        | 51%        | 53%        | 55%        |            |            |            |            |            |               |            |            |            |            |            |             |            |            |            |      |            |            |            |            |            |            |            |            |            |             |             |            |
| •             |            |            |            |            |            |            |            |            |            |            |            |            |            |               |            |            |            |            |            |             |            |            |            |      |            |            |            |            |            |            |            |            |            |             |             |            |
| United States | 26%        | 24%        | ∠8%  <br>  | 31%        | 29%        | 32%        | 31%        | 31%        | 35%        | 31%        | 33%        | 34%        | 33%        | <b>23</b> %   | 30%        | 35%        | 35%        | 31%        | 31%        | <i>3</i> 6% | 3/%        | 38%        | 33%        | 35%  | 36%        | 42%        | 41%        | 44%        | 51%        | 4/%        | 4/%        | 48%        | 4/%        | 44%         | 45%         | 48%        |

#### Countries Ranked and Marked By Change In Assessment From Last Month

(Left Column) Thinking about our economic situation, how would you describe the current economic situation in [insert country]? Is it very good, somewhat good, somewhat bad or very bad?

## Countries Ranked by Net Improvement, Decline or No Change Compared to

**Last Month:** Thinking about our economic situation, how would you describe the current economic situation in [insert country]? Is it very good, somewhat good, somewhat bad or very bad?