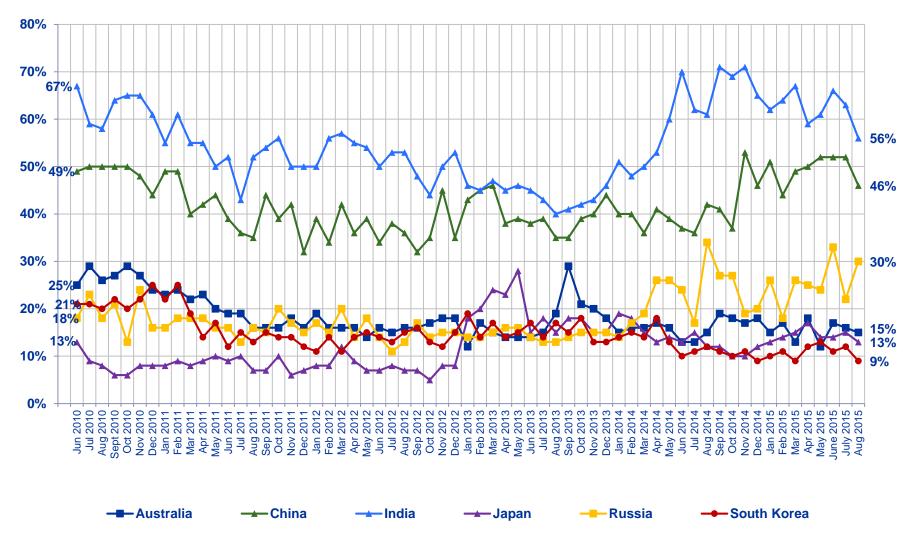

## Assessing the Current Economic Situation

#### **BRIC Countries**

#### **Very Good / Somewhat Good**

→ Brazil → Russia → India → China