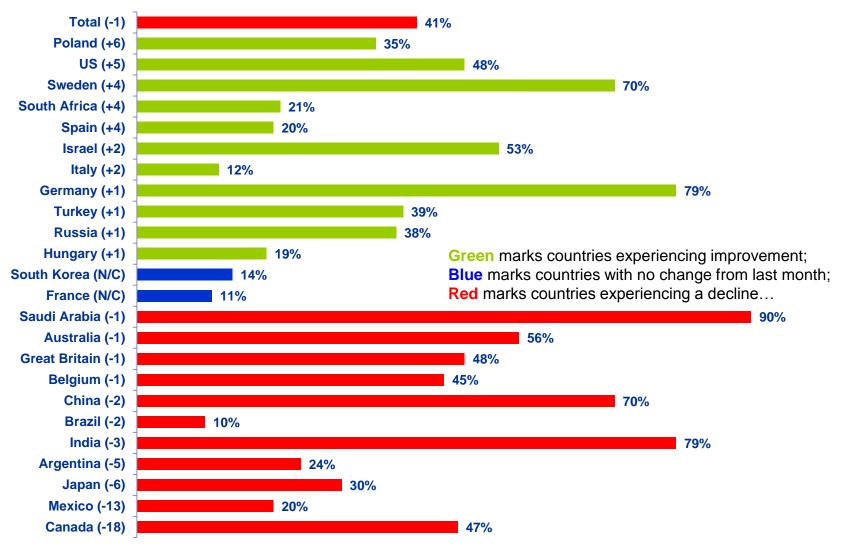

# Global Average of National Economic Assessment Down One Point: 41%

- After posting positive gains for two months in a row, the average <u>global economic</u> <u>assessment of national economies surveyed in 24 countries is down one point as 41% of global citizens rate their national economies to be 'good'.</u>
- Despite experiencing a one point decline, Saudi Arabia (90%) remains at the top of the national economic assessment, followed by India (79%), Germany (79%), China (70%), Sweden (70%), and Australia (56%). Brazil (10%) has the lowest score this month, followed by France (11%), Italy (12%), South Korea (14%), Hungary (19%), Mexico (20%) and Spain (20%).
- Countries with the greatest improvements in this wave: Poland (35%, +6 pts.), the United States (48%, +5 pts.), Sweden (70%, +4 pts.), South Africa (21%, +4 pts.), Spain (20%, +4 pts.), Israel (53%, +2 pts.), and Italy (12%, +2 pts.).
- Countries with the greatest declines: Canada (47%, -18 pts.), Mexico (20%, -13 pts.), Japan (30%, -6 pts.), Argentina (24%, -5 pts.), India (79%, -3 pts.), China (70%, -2 pts.) and Brazil (10%, -2 pts.).

#### Countries Ranked and Marked By Change In Assessment From Last Month

(Left Column) Thinking about our economic situation, how would you describe the current economic situation in [insert country]? Is it very good, somewhat good, somewhat bad or very bad?

## Countries Ranked by Net Improvement, Decline or No Change Compared to

**Last Month:** Thinking about our economic situation, how would you describe the current economic situation in [insert country]? Is it very good, somewhat good, somewhat bad or very bad?