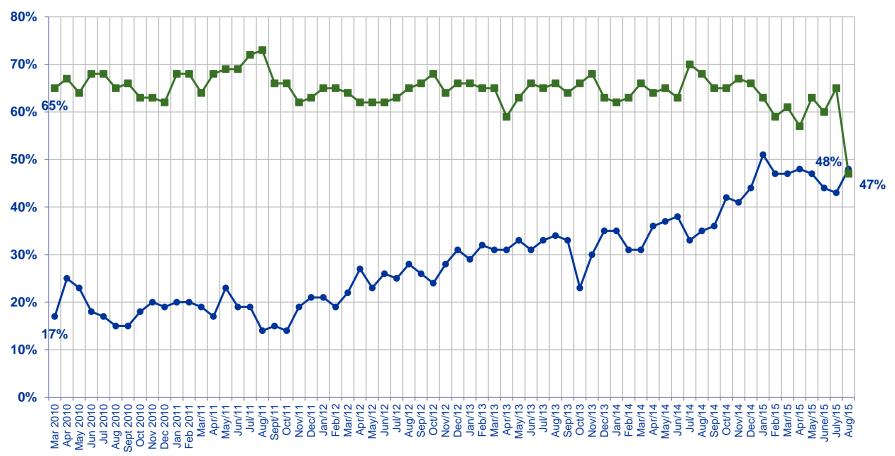

# Citizen Consumers Who Say The Economy In Their Local Area is Strong...

# Citizen Consumers Who Say The Economy In Their Local Area is Strong

**Total - % Strong (Top 3: 5-6-7)** 

## **Citizen Consumers Who Say The Economy** In Their Local Area is Strong