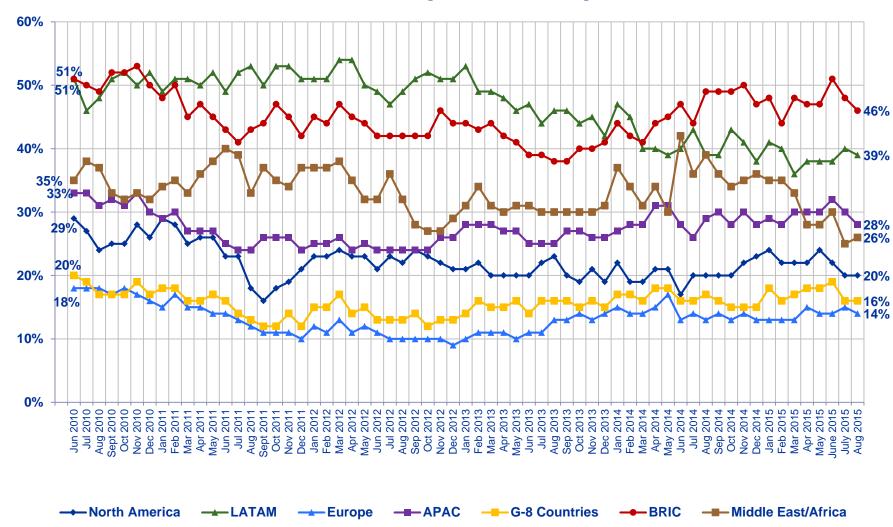

# 1. National Economic Assessment: Regions at a Glance Compared to the Last Wave...

| REGION (in descending order by NET) | NET<br>'Good' | CHANGE<br>(since last<br>sounding) |
|-------------------------------------|---------------|------------------------------------|
| Middle East/Africa                  | 51%           | ▲2%                                |
| BRIC                                | 49%           | <b>▼2</b> %                        |
| APAC                                | 48%           | <b>V2</b> %                        |
| North America                       | 47%           | <b>7</b> %                         |
| G-8 Countries                       | 39%           | ▼2%                                |
| Europe                              | 38%           | <b>▲2</b> %                        |
| LATAM                               | 18%           | <b>▼7</b> %                        |

# 2. Local Economic Assessment: Regions at a Glance Compared to the Last Wave...

| REGION (in descending order by NET) | NET<br>'Strong'<br>Top 3 Box (5-6-7) | CHANGE<br>(since last sounding) |
|-------------------------------------|--------------------------------------|---------------------------------|
| Middle East/Africa                  | 43%                                  | ▲3%                             |
| BRIC                                | 37%                                  | N/C                             |
| North America                       | 35%                                  | ▼2%                             |
| APAC                                | 33%                                  | N/C                             |
| G-8 Countries                       | 29%                                  | N/C                             |
| Europe                              | 28%                                  | <b>^2</b> %                     |
| LATAM                               | 20%                                  | ▲1%                             |

# 3. Six Month Outlook on Local Economy: Regions at a Glance Compared to Last Wave...

| REGION (in descending order by NET) | NET<br>'Stronger' | CHANGE<br>(since last sounding) |
|-------------------------------------|-------------------|---------------------------------|
| BRIC                                | 46%               | ▼2%                             |
| LATAM                               | 39%               | ▼1%                             |
| APAC                                | 28%               | ▼2%                             |
| Middle East/Africa                  | 26%               | ▲1%                             |
| North America                       | 20%               | N/C                             |
| G-8 Countries                       | 16%               | N/C                             |
| Europe                              | 14%               | ▼1%                             |