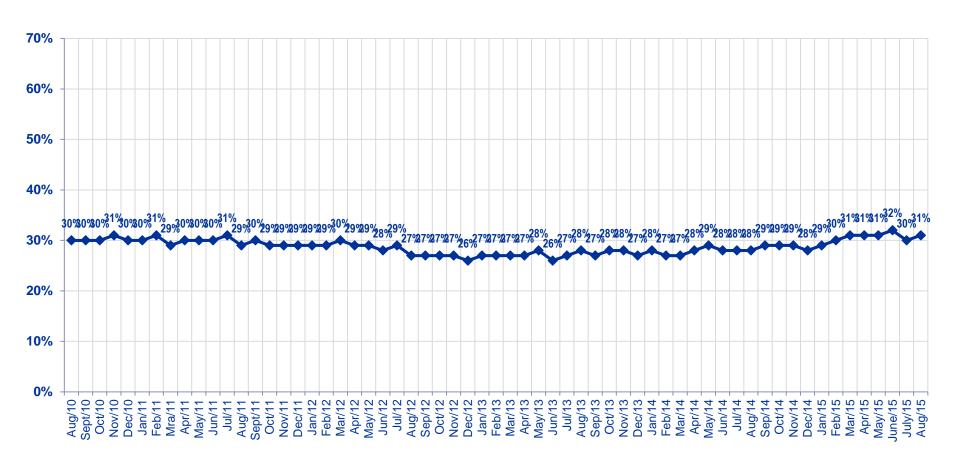

# Global Average of <u>Local Economic Assessment</u> (31%) <u>Up One</u> Point

- When asked to assess their local economies, 31% agree the state of the current economy in their local area is 'good,' on the global aggregate level. The local economic assessment is up one point since last sounding.
- Saudi Arabia (65%) increases its lead in the local economic assessment, followed by Germany (58%), Israel (56%), China (53%), Sweden (53%), India (52%), and the United States (38%). On the other end of the assessment, one in 10 (11%) rate their local economy as 'good' in Italy, followed by France (12%), South Korea (13%), Spain (14%), Brazil (16%), Hungary (16%) and Japan (16%).
- Countries with the greatest improvements in this wave: South Africa (19%, +7 pts.),
   Poland (24%, +6 pts.), Russia (29%, +5 pts.), Germany (58%, +4 pts.), Turkey (31%, +4 pts.),
   Saudi Arabia (65%, +3 pts.), the United States (38%, +3 pts.),
   Hungary (16%, +3 pts.),
   Brazil (16%, +2 pts.) and Spain (14%, +2 pts.).
- Countries with the greatest declines: Canada (32%, -8 pts.), China (53%, -5 pts.),
   Israel (56%, -3 pts.), Japan (16%, -2 pts.), Sweden (53%, -1 pts.),
   Argentina (20%, -1 pts.) and France (12%, -1 pts.).

# Citizen Consumers Who Say The Economy In Their Local Area is Strong...

# Citizen Consumers Who Say The Economy In Their Local Area is Strong

**Total - % Strong (Top 3: 5-6-7)** 

## **Citizen Consumers Who Say The Economy** In Their Local Area is Strong