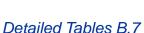

# Global Average of <u>Future Outlook for Local Economy (23%)</u> **Down One Point**

- The future outlook is down one point for a third consecutive month, as 23% of global citizens expect their local economy will be stronger six months from now.
- Saudi Arabia (58%) regains the lead in this assessment category, followed by India (56%), Brazil (52%), China (46%), Argentina (37%), Mexico (30%), Russia (30%) and the United States (26%). For a fourth month in a row, only a small minority in France (5%) expect their local economy to be strong six months from now, followed by South Korea (9%), Hungary (10%), Israel (10%), Italy (11%), Sweden (11%) and Belgium (12%).
- Countries with the greatest improvements in this wave: Russia (30%, +8 pts.), Turkey (23%, +3 pts.), South Africa (13%, +3 pts.), the United States (26%, +2 pts.), Spain (23%, +2 pts.), Argentina (37%, +1 pts.) and Poland (18%, +1 pts.).
- Countries with the greatest declines: India (56%, -7 pts.), China (46%, -6 pts.),
   Sweden (11%, -5 pts.), Canada (13%, -3 pts.), South Korea (9%, -3 pts.), Japan (13%, -2 pts.) and Belgium (12%, -2 pts.).