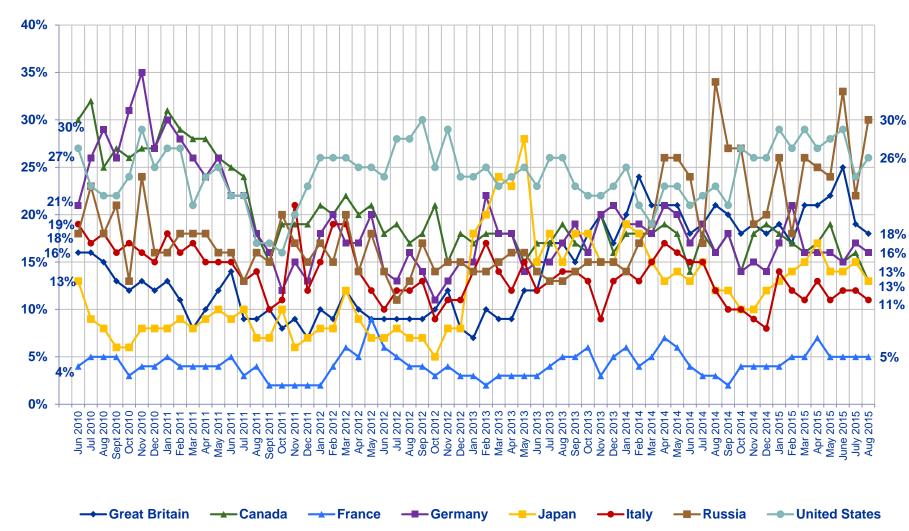

# Global Citizens Assess the <u>Current Economic Situation</u> in their Country as "Good"

## Global Average Tracked - Global Citizens Assess the Current Economic Situation in their Country as "Good":...

### **Total Good**

### For All Countries Tracked: Citizens Assess the Current Economic Situation in their Country as "Good"

Now thinking about our economic situation, how would you describe the current economic situation in [insert country]? Is it very good, somewhat good, somewhat bad or very bad?

|               |            |            |            |            |            |            |            |            | 1          |            | ,0 ,0 ,    | , 0. ,     | 900        | <u>u, u</u> , | , , , ,    |            | , goc      | , u, u     | ٠٠         |             |            |            | ,          | Juu  |            |            |            |            |            |            |            |            |            |             |             |            |
|---------------|------------|------------|------------|------------|------------|------------|------------|------------|------------|------------|------------|------------|------------|---------------|------------|------------|------------|------------|------------|-------------|------------|------------|------------|------|------------|------------|------------|------------|------------|------------|------------|------------|------------|-------------|-------------|------------|
|               | Sep<br>'12 | Oct<br>'12 | Nov<br>'12 | Dec<br>'12 | Jan<br>'13 | Feb<br>'13 | Mar<br>'13 | Apr<br>'13 | May<br>'13 | Jun<br>'13 | Jul<br>'13 | Aug<br>'13 | Sep<br>'13 | Oct<br>'13    | Nov<br>'13 | Dec<br>'13 | Jan<br>'14 | Feb<br>'14 | Mar<br>'14 | Apr<br>'14  | May<br>'14 | Jun<br>'14 | Jul<br>'14 | Aug  | Sep<br>'14 | Oct<br>'14 | Nov<br>'14 | Dec<br>'14 | Jan<br>'15 | Feb<br>'15 | Mar<br>'15 | Apr<br>'15 | May<br>'15 | June<br>'15 | July<br>'15 | Aug<br>'15 |
| T-4-1         |            |            |            |            | '          | '          |            |            |            | "          | "          |            | -          |               |            |            |            |            |            | '           |            | ''         |            | 400/ |            |            |            |            |            |            |            |            | '          |             | '           |            |
| Total         |            | 36%        |            |            |            |            |            | 36%        |            |            |            |            |            |               |            |            | 39%        |            |            |             |            |            |            | 40%  |            |            |            |            |            |            |            |            | 40%        |             |             |            |
| Argentina     |            |            |            |            |            |            |            | 31%        |            |            |            |            |            |               |            |            |            |            |            |             |            |            |            |      |            |            |            |            |            |            |            |            |            |             | 29%         |            |
| Australia     |            |            |            |            |            |            |            | 62%        |            |            |            |            |            |               |            |            |            |            |            |             |            |            |            |      |            |            |            |            |            |            |            |            |            |             |             |            |
| Belgium       |            |            |            |            |            |            |            | 29%        |            |            |            |            |            |               |            |            |            |            |            |             |            |            |            |      |            |            | 33%        | 31%        | 33%        | 39%        | 41%        | 35%        | 38%        | 44%         | 46%         | 45%        |
| Brazil        | 00.0       |            |            |            |            |            |            | 42%        |            |            |            |            |            |               |            |            |            |            |            |             |            |            |            | 25%  |            |            |            | 22%        |            |            |            | , ,        | 14%        | 0.74        | 12%         | 1070       |
| Canada        | 66%        | 68%        | 64%        | 66%        | 66%        | 65%        | 65%        | 59%        | 63%        | 66%        | 65%        | 66%        | 64%        | 66%           | 68%        | 63%        | 62%        | 63%        | 66%        | 64%         | 65%        | 63%        | 70%        | 68%  | 65%        | 65%        | 67%        | 66%        | 63%        | 59%        | 61%        | 57%        | 63%        | 60%         | 65%         | 47%        |
| China         | 58%        | 63%        | 63%        | 64%        | 68%        | 69%        | 72%        | 64%        | 66%        | 59%        | 66%        | 62%        | 61%        | 65%           | 61%        | 72%        | 63%        | 69%        | 69%        | 68%         | 66%        | 65%        | 69%        | 73%  | 74%        | 70%        | 78%        | 71%        | 80%        | 71%        | 75%        | 79%        | 76%        | 75%         | 72%         | 70%        |
| France        | 6%         | 6%         | 5%         | 7%         | 5%         | 7%         | 6%         | 5%         | 3%         | 5%         | 6%         | 9%         | 8%         | 10%           | 5%         | 6%         | 8%         | 8%         | 10%        | 9%          | 9%         | 7%         | 8%         | 6%   | 5%         | 7%         | 6%         | 7%         | 7%         | 10%        | 9%         | 11%        | 11%        | 12%         | 11%         | 11%        |
| Germany       | 68%        | 60%        | 63%        | 63%        | 65%        | 64%        | 64%        | 67%        | 62%        | 66%        | 69%        | 67%        | 69%        | 68%           | 73%        | 73%        | 75%        | 74%        | 76%        | 75%         | 75%        | 76%        | 77%        | 75%  | 79%        | 75%        | 74%        | 75%        | 81%        | 76%        | 79%        | 74%        | 76%        | 75%         | 78%         | 79%        |
| Great Britain | 14%        | 15%        | 17%        | 13%        | 13%        | 16%        | 12%        | 13%        | 21%        | 19%        | 23%        | 24%        | 24%        | 29%           | 26%        | 27%        | 28%        | 36%        | 36%        | 37%         | 43%        | 39%        | 41%        | 45%  | 42%        | 41%        | 45%        | 39%        | 46%        | 44%        | 48%        | 51%        | 51%        | 55%         | 49%         | 48%        |
| Hungary       | 4%         | 4%         | 3%         | 5%         | 8%         | 6%         | 6%         | 7%         | 13%        | 10%        | 12%        | 11%        | 14%        | 10%           | 12%        | 17%        | 17%        | 14%        | 17%        | 24%         | 18%        | 17%        | 20%        | 18%  | 16%        | 23%        | 13%        | 15%        | 16%        | 16%        | 13%        | 19%        | 15%        | 17%         | 18%         | 19%        |
| India         | 58%        | 58%        | 60%        | 68%        | 60%        | 65%        | 63%        | 66%        | 62%        | 60%        | 53%        | 54%        | 40%        | 51%           | 52%        | 56%        | 58%        | 61%        | 58%        | 60%         | 66%        | 75%        | 65%        | 72%  | 80%        | 80%        | 81%        | 81%        | 80%        | 80%        | 80%        | 82%        | 78%        | 83%         | 82%         | 79%        |
| Israel        |            |            |            |            |            |            |            |            |            |            |            |            |            |               |            |            |            |            |            |             |            |            |            |      |            |            |            |            |            |            | 34%        | 46%        | 47%        | 48%         | 51%         | 53%        |
| Italy         | 6%         | 6%         | 5%         | 5%         | 5%         | 4%         | 4%         | 4%         | 4%         | 6%         | 5%         | 8%         | 6%         | 5%            | 6%         | 6%         | 5%         | 7%         | 6%         | 10%         | 9%         | 7%         | 9%         | 8%   | 7%         | 8%         | 8%         | 7%         | 8%         | 8%         | 9%         | 10%        | 9%         | 11%         | 10%         | 12%        |
| Japan         | 11%        | 9%         | 7%         | 6%         | 9%         | 16%        | 17%        | 20%        | 27%        | 18%        | 21%        | 21%        | 24%        | 21%           | 24%        | 25%        | 27%        | 29%        | 25%        | 26%         | 26%        | 29%        | 28%        | 27%  | 22%        | 20%        | 19%        | 19%        | 23%        | 26%        | 31%        | 31%        | 31%        | 30%         | 36%         | 30%        |
| Mexico        |            |            |            | 35%        |            |            |            | 29%        |            |            |            |            |            |               |            |            |            |            |            |             |            |            |            |      |            |            |            | 20%        |            |            |            |            | 16%        |             |             |            |
| Poland        |            |            |            | 20%        |            |            |            | 19%        |            |            |            |            |            |               |            |            |            |            |            |             |            |            |            |      |            |            |            |            |            |            |            |            |            |             |             |            |
| Russia        |            |            |            |            |            |            |            | 33%        |            |            |            |            |            |               |            |            |            |            |            |             |            |            |            |      |            |            |            |            |            |            |            |            |            |             |             |            |
|               |            |            |            |            |            |            |            |            |            |            |            |            |            |               |            |            |            |            |            |             |            |            |            |      |            |            |            |            |            |            |            |            |            |             |             |            |
| Saudi Arabia  | 80%        | /9%        | 79%        | 82%        | 80%        | 85%        | 80%        | 80%        | 81%        | 85%        | 84%        | 82%        | 87%        | 85%           | 80%        | 82%        | 86%        | 85%        | 80%        | 89%         | 8/%        | 85%        | 87%        | 85%  | 84%        | 8/%        | 85%        | 84%        | 8/%        | 94%        | 92%        | 93%        | 90%        | 91%         | 91%         | 90%        |
| South Africa  | 31%        | 26%        | 22%        | 22%        | 33%        | 20%        | 19%        | 23%        | 31%        | 19%        | 20%        | 25%        | 21%        | 27%           | 27%        | 27%        | 24%        | 17%        | 21%        | 18%         | 28%        | 23%        | 21%        | 24%  | 26%        | 22%        | 26%        | 23%        | 26%        | 27%        | 18%        | 25%        | 17%        | 20%         | 17%         | 21%        |
| South Korea   | 24%        | 16%        | 15%        | 15%        | 16%        | 21%        | 20%        | 14%        | 17%        | 18%        | 17%        | 20%        | 20%        | 19%           | 21%        | 17%        | 17%        | 23%        | 16%        | 23%         | 19%        | 17%        | 15%        | 17%  | 16%        | 14%        | 11%        | 12%        | 13%        | 13%        | 13%        | 14%        | 16%        | 15%         | 14%         | 14%        |
| Spain         | 4%         | 3%         | 3%         | 2%         | 3%         | 4%         | 5%         | 3%         | 4%         | 4%         | 4%         | 5%         | 6%         | 4%            | 5%         | 6%         | 7%         | 8%         | 6%         | 10%         | 10%        | 8%         | 9%         | 11%  | 10%        | 7%         | 10%        | 9%         | 11%        | 12%        | 13%        | 12%        | 16%        | 13%         | 16%         | 20%        |
| Sweden        | 65%        | 72%        | 69%        | 57%        | 73%        | 69%        | 73%        | 70%        | 72%        | 71%        | 76%        | 70%        | 71%        | 67%           | 77%        | 60%        | 72%        | 69%        | 80%        | 66%         | 64%        | 75%        | 73%        | 70%  | 77%        | 67%        | 67%        | 74%        | 72%        | 73%        | 69%        | 66%        | 65%        | 66%         | 66%         | 70%        |
| Turkey        | 50%        | 44%        | 48%        | 47%        | 48%        | 51%        | 53%        | 55%        |            |            |            |            |            |               |            |            |            |            |            |             |            |            |            |      |            |            |            |            |            |            |            |            |            |             |             |            |
| •             |            |            |            |            |            |            |            |            |            |            |            |            |            |               |            |            |            |            |            |             |            |            |            |      |            |            |            |            |            |            |            |            |            |             |             |            |
| United States | 26%        | 24%        | ∠8%  <br>  | 31%        | 29%        | 32%        | 31%        | 31%        | 35%        | 31%        | 33%        | 34%        | 33%        | <b>23</b> %   | 30%        | 35%        | 35%        | 31%        | 31%        | <i>3</i> 6% | 3/%        | 38%        | 33%        | 35%  | 36%        | 42%        | 41%        | 44%        | 51%        | 4/%        | 4/%        | 48%        | 4/%        | 44%         | 45%         | 48%        |

#### Countries Ranked and Marked By Change In Assessment From Last Month

(Left Column) Thinking about our economic situation, how would you describe the current economic situation in [insert country]? Is it very good, somewhat good, somewhat bad or very bad?

## Countries Ranked by Net Improvement, Decline or No Change Compared to

**Last Month:** Thinking about our economic situation, how would you describe the current economic situation in [insert country]? Is it very good, somewhat good, somewhat bad or very bad?