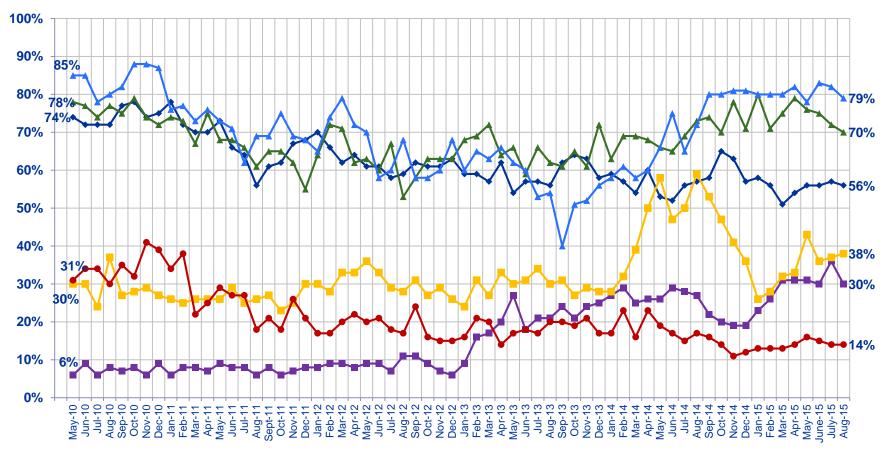

ation, how would you describe the current economic situation in [insert country]? Is it very good, somewhat good, somewhat bad or very bad?





## Countries Ranked by Net Improvement, Decline or No Change Compared to

**Last Month:** Thinking about our economic situation, how would you describe the current economic situation in [insert country]? Is it very good, somewhat good, somewhat bad or very bad?





## **Assessing the Current Economic Situation by All Regions:**





## North American (Canada/US) Countries

## Assessing the Current Economic Situation









#### **LATAM Countries**

## Assessing the Current Economic Situation









## **European Countries**

## Assessing the Current Economic Situation





## **APAC Countries**

## Assessing the Current Economic Situation









#### **G8** Countries

## Assessing the Current Economic Situation









#### **BRIC Countries**





#### **Very Good / Somewhat Good**



→ Brazil → Russia → India → China



# Middle East/African Countries Assessing the Current Economic Situation







# 2 Assessing The Economy...

## ...In Their Local Area





# Citizen Consumers Who Say The Economy In Their Local Area is Strong...







# Citizen Consumers Who Say The Economy In Their Local Area is Strong



**Total - % Strong (Top 3: 5-6-7)** 





## **Citizen Consumers Who Say The Economy** In Their Local Area is Strong

#### % Strong (Top 3 5-6-7)

| Total 27% 27% 28% 28% 28% 28% 28% 28% 28% 28% 28% 28