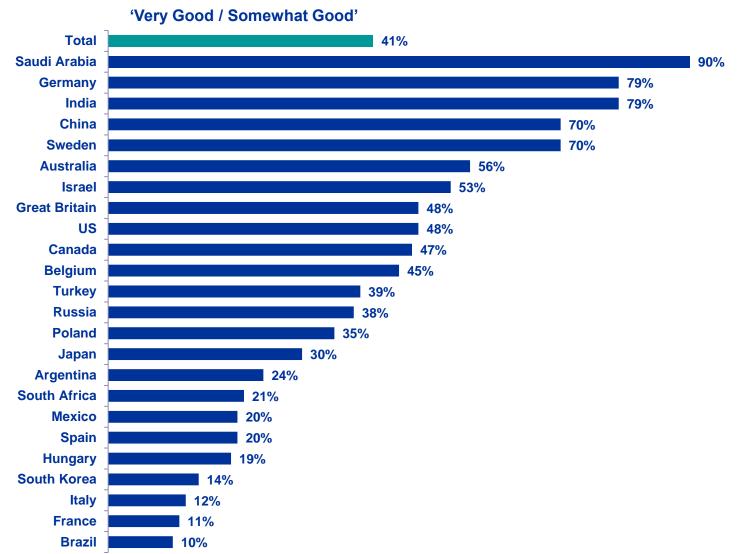

# Global Average of National Economic Assessment Down One Point: 41%

- After posting positive gains for two months in a row, the average <u>global economic</u> <u>assessment of national economies surveyed in 24 countries is down one point as 41% of global citizens rate their national economies to be 'good'.</u>
- Despite experiencing a one point decline, Saudi Arabia (90%) remains at the top of the national economic assessment, followed by India (79%), Germany (79%), China (70%), Sweden (70%), and Australia (56%). Brazil (10%) has the lowest score this month, followed by France (11%), Italy (12%), South Korea (14%), Hungary (19%), Mexico (20%) and Spain (20%).
- Countries with the greatest improvements in this wave: Poland (35%, +6 pts.), the United States (48%, +5 pts.), Sweden (70%, +4 pts.), South Africa (21%, +4 pts.), Spain (20%, +4 pts.), Israel (53%, +2 pts.), and Italy (12%, +2 pts.).
- Countries with the greatest declines: Canada (47%, -18 pts.), Mexico (20%, -13 pts.), Japan (30%, -6 pts.), Argentina (24%, -5 pts.), India (79%, -3 pts.), China (70%, -2 pts.) and Brazil (10%, -2 pts.).

# Global Citizens Assess the <u>Current Economic Situation</u> in their Country as "Good"