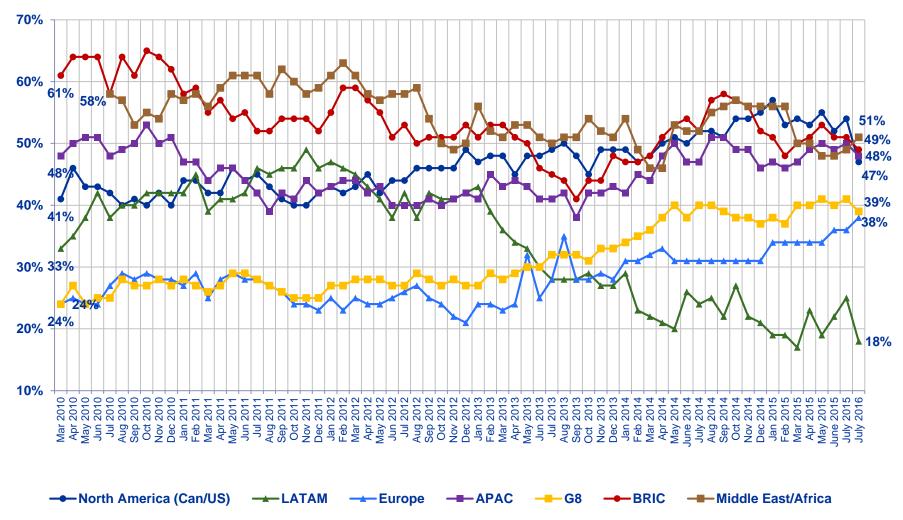

# 1. National Economic Assessment: Regions at a Glance Compared to the Last Wave...

| REGION (in descending order by NET) | NET<br>'Good' | CHANGE<br>(since last<br>sounding) |
|-------------------------------------|---------------|------------------------------------|
| Middle East/Africa                  | 51%           | ▲2%                                |
| BRIC                                | 49%           | <b>▼2</b> %                        |
| APAC                                | 48%           | <b>V2</b> %                        |
| North America                       | 47%           | <b>7</b> %                         |
| G-8 Countries                       | 39%           | ▼2%                                |
| Europe                              | 38%           | <b>▲2</b> %                        |
| LATAM                               | 18%           | <b>▼7</b> %                        |

## **Assessing the Current Economic Situation by All Regions:**