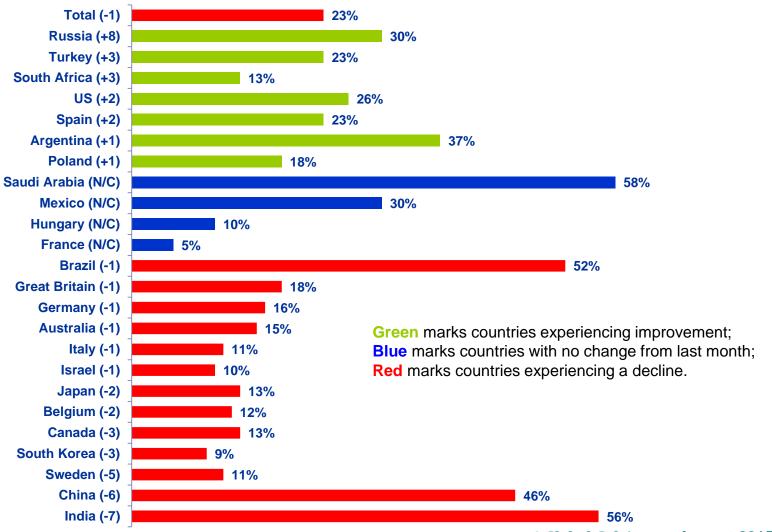

# Global Average of <u>Future Outlook for Local Economy (23%)</u> **Down One Point**

- The future outlook is down one point for a third consecutive month, as 23% of global citizens expect their local economy will be stronger six months from now.
- Saudi Arabia (58%) regains the lead in this assessment category, followed by India (56%), Brazil (52%), China (46%), Argentina (37%), Mexico (30%), Russia (30%) and the United States (26%). For a fourth month in a row, only a small minority in France (5%) expect their local economy to be strong six months from now, followed by South Korea (9%), Hungary (10%), Israel (10%), Italy (11%), Sweden (11%) and Belgium (12%).
- Countries with the greatest improvements in this wave: Russia (30%, +8 pts.), Turkey (23%, +3 pts.), South Africa (13%, +3 pts.), the United States (26%, +2 pts.), Spain (23%, +2 pts.), Argentina (37%, +1 pts.) and Poland (18%, +1 pts.).
- Countries with the greatest declines: India (56%, -7 pts.), China (46%, -6 pts.),
   Sweden (11%, -5 pts.), Canada (13%, -3 pts.), South Korea (9%, -3 pts.), Japan (13%, -2 pts.) and Belgium (12%, -2 pts.).

# 3. Six Month Outlook on the Local Economy: Countries at a Glance Compared to the Last Wave...

## Countries where the Assessment of the Local Economic Strengthening ...

| is<br>HIGHEST<br>this month |            | has experience IMPROVEM since last sou | ENT   | • | has experient DECLIN since last so | ΙE             | is<br>LOWEST<br>this month |              |     |  |  |  |
|-----------------------------|------------|----------------------------------------|-------|---|------------------------------------|----------------|----------------------------|--------------|-----|--|--|--|
| Saudi Arabia                | 58%        | Russia                                 | India | • | 7                                  | France         | <b>5</b> %                 |              |     |  |  |  |
| India                       | 56%        | Turkey                                 |       | 3 | China                              | •              | 6                          | South Korea  | 9%  |  |  |  |
| Brazil                      | <b>52%</b> | South Africa                           |       | 3 | Sweden                             | •              | 5                          | Hungary      | 10% |  |  |  |
| China                       | 46%        | US                                     |       | 2 | Canada                             | •              | 3                          | Israel       | 10% |  |  |  |
| Argentina                   | 37%        | Spain                                  |       | 2 | South Korea                        | •              | 3                          | Italy        | 11% |  |  |  |
| Mexico                      | 30%        | Argentina                              |       | 1 | Japan                              | •              | 2                          | Sweden       | 11% |  |  |  |
| Russia                      | 30%        | Poland                                 |       | 1 | Belgium                            | •              | 2                          | Belgium      | 12% |  |  |  |
| US                          | 26%        |                                        |       |   | Brazil                             | •              | 1                          | Canada       | 13% |  |  |  |
| Spain                       | 23%        |                                        |       |   | <b>Great Britain</b>               | •              | 1                          | Japan        | 13% |  |  |  |
| Turkey                      | 23%        |                                        |       |   | Germany                            | •              | 1                          | South Africa | 13% |  |  |  |
| <b>Great Britain</b>        | 18%        |                                        |       |   | Australia                          | $\blacksquare$ | 1                          | Australia    | 15% |  |  |  |
| Poland                      | 18%        |                                        |       |   | Italy                              | •              | 1                          | Germany      | 16% |  |  |  |
|                             |            |                                        |       |   | Israel                             | •              | 1                          |              |     |  |  |  |