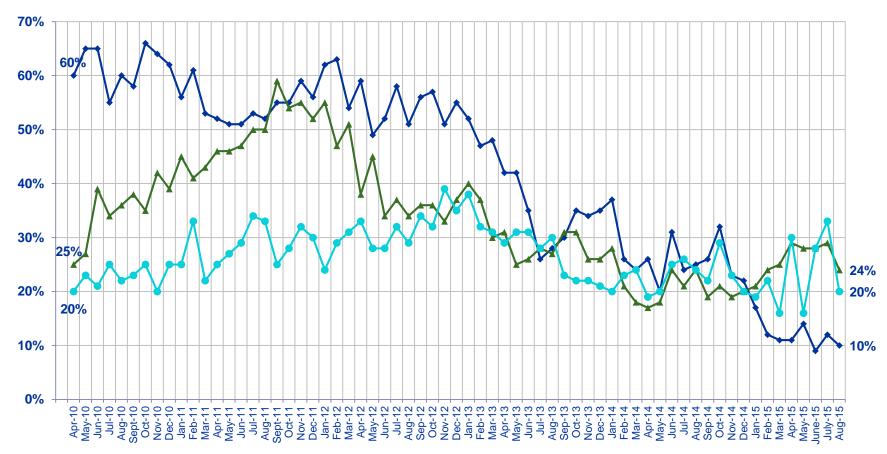

#### **BRIC Countries**

#### **Very Good / Somewhat Good**

→ Brazil → Russia → India → China