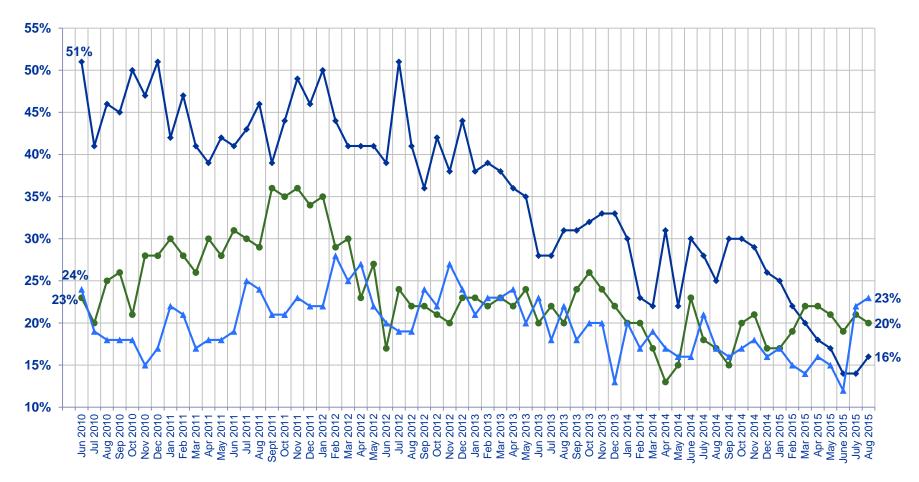

# Global Average of <u>Local Economic Assessment</u> (31%) <u>Up One</u> Point

- When asked to assess their local economies, 31% agree the state of the current economy in their local area is 'good,' on the global aggregate level. The local economic assessment is up one point since last sounding.
- Saudi Arabia (65%) increases its lead in the local economic assessment, followed by Germany (58%), Israel (56%), China (53%), Sweden (53%), India (52%), and the United States (38%). On the other end of the assessment, one in 10 (11%) rate their local economy as 'good' in Italy, followed by France (12%), South Korea (13%), Spain (14%), Brazil (16%), Hungary (16%) and Japan (16%).
- Countries with the greatest improvements in this wave: South Africa (19%, +7 pts.),
   Poland (24%, +6 pts.), Russia (29%, +5 pts.), Germany (58%, +4 pts.), Turkey (31%, +4 pts.),
   Saudi Arabia (65%, +3 pts.), the United States (38%, +3 pts.),
   Hungary (16%, +3 pts.),
   Brazil (16%, +2 pts.) and Spain (14%, +2 pts.).
- Countries with the greatest declines: Canada (32%, -8 pts.), China (53%, -5 pts.),
   Israel (56%, -3 pts.), Japan (16%, -2 pts.), Sweden (53%, -1 pts.),
   Argentina (20%, -1 pts.) and France (12%, -1 pts.).

#### Those Countries Where the Local Area Economic Assessment...

| THOSE Scartings Where the Eccar 7th oa Eccinemic 7tococcinemin |             |                                        |     |        |                                    |                            |       |              |     |  |  |  |
|----------------------------------------------------------------|-------------|----------------------------------------|-----|--------|------------------------------------|----------------------------|-------|--------------|-----|--|--|--|
| is<br>HIGHEST<br>this month                                    |             | has experience IMPROVEM since last sou | ENT | Γ      | has experien DECLIN since last sou | is<br>LOWEST<br>this month |       |              |     |  |  |  |
| Saudi Arabia                                                   | 65%         | South Africa                           | 7   | Canada | ▼                                  | 8                          | Italy | 11%          |     |  |  |  |
| Germany                                                        | 58%         | Poland                                 |     | 6      | China                              | $\blacksquare$             | 5     | France       | 12% |  |  |  |
| Israel                                                         | 56%         | Russia                                 |     | 5      | Israel                             | $\blacksquare$             | 3     | South Korea  | 13% |  |  |  |
| China                                                          | 53%         | Germany                                |     | 4      | Japan                              | •                          | 2     | Spain        | 14% |  |  |  |
| Sweden                                                         | 53%         | Turkey                                 |     | 4      | Sweden                             | $\blacksquare$             | 1     | Brazil       | 16% |  |  |  |
| India                                                          | <b>52</b> % | Saudi Arabia                           |     | 3      | India                              | •                          | 1     | Hungary      | 16% |  |  |  |
| US                                                             | 38%         | US                                     |     | 3      | Argentina                          | $\blacksquare$             | 1     | Japan        | 16% |  |  |  |
| Australia                                                      | 35%         | Hungary                                |     | 3      | France                             | $\blacksquare$             | 1     | South Africa | 19% |  |  |  |
| Great Britain                                                  | 35%         | Brazil                                 |     | 2      |                                    |                            |       | Argentina    | 20% |  |  |  |
| Canada                                                         | 32%         | Spain                                  |     | 2      |                                    |                            |       | Mexico       | 23% |  |  |  |
| Turkey                                                         | 31%         | Australia                              |     | 1      |                                    |                            |       | Poland       | 24% |  |  |  |
| Russia                                                         | 29%         | Great Britain                          |     | 1      |                                    |                            |       | Belgium      | 26% |  |  |  |
|                                                                |             | Mexico                                 |     | 1      |                                    |                            |       |              |     |  |  |  |
|                                                                |             |                                        |     |        |                                    |                            |       |              |     |  |  |  |
|                                                                |             |                                        |     |        |                                    |                            |       |              |     |  |  |  |

# 2. Local Economic Assessment: Regions at a Glance Compared to the Last Wave...

| REGION (in descending order by NET) | NET<br>'Strong'<br>Top 3 Box (5-6-7) | CHANGE<br>(since last sounding) |
|-------------------------------------|--------------------------------------|---------------------------------|
| Middle East/Africa                  | 43%                                  | ▲3%                             |
| BRIC                                | 37%                                  | N/C                             |
| North America                       | 35%                                  | ▼2%                             |
| APAC                                | 33%                                  | N/C                             |
| G-8 Countries                       | 29%                                  | N/C                             |
| Europe                              | 28%                                  | <b>^2</b> %                     |
| LATAM                               | 20%                                  | ▲1%                             |