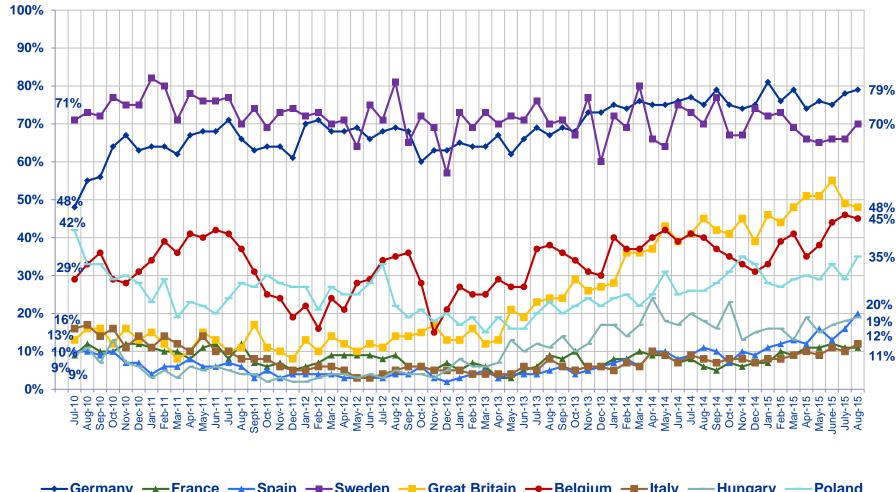

Assessment From Last Month

(Left Column) Thinking about our economic situation, how would you describe the current economic situation in [insert country]? Is it very good, somewhat good, somewhat bad or very bad?





## Countries Ranked by Net Improvement, Decline or No Change Compared to

**Last Month:** Thinking about our economic situation, how would you describe the current economic situation in [insert country]? Is it very good, somewhat good, somewhat bad or very bad?





## **Assessing the Current Economic Situation by All Regions:**





## North American (Canada/US) Countries

## Assessing the Current Economic Situation









#### **LATAM Countries**

## Assessing the Current Economic Situation









## **European Countries**

## Assessing the Current Economic Situation





## **APAC Countries**

## Assessing the Current Economic Situation









#### **G8** Countries

## Assessing the Current Economic Situation









#### **BRIC Countries**





#### **Very Good / Somewhat Good**



→ Brazil → Russia → India → China



# Middle East/African Countries Assessing the Current Economic Situation







# 2 Assessing The Economy...

## ...In Their Local Area





# Citizen Consumers Who Say The Economy In Their Local Area is Strong...







# Citizen Consumers Who Say The Economy In Their Local Area is Strong



**Total - % Strong (Top 3: 5-6-7)** 





## **Citizen Consumers Who Say The Economy** In Their Local Area is Strong

#### % Strong (Top 3 5-6-7)

| Total 27% 27% 28% 28% 28% 28% 28% 28% 28% 28% 28% 28