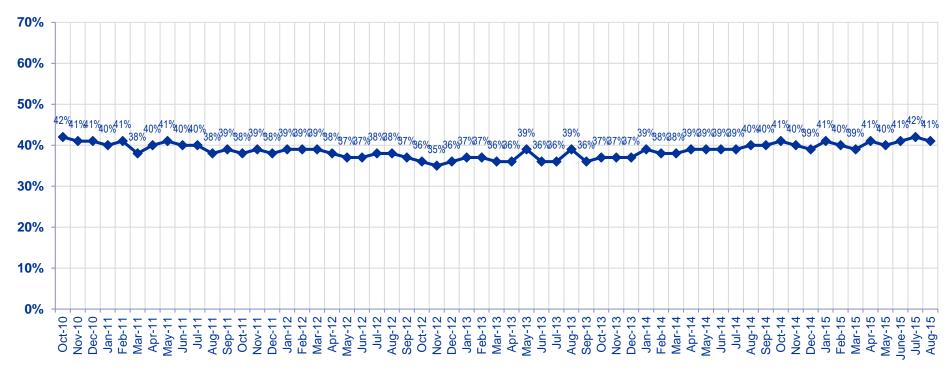

## Global Average Tracked - Global Citizens Assess the Current Economic Situation in their Country as "Good":...

### **Total Good**

### For All Countries Tracked: Citizens Assess the Current Economic Situation in their Country as "Good"

Now thinking about our economic situation, how would you describe the current economic situation in [insert country]? Is it very good, somewhat good, somewhat bad or very bad?