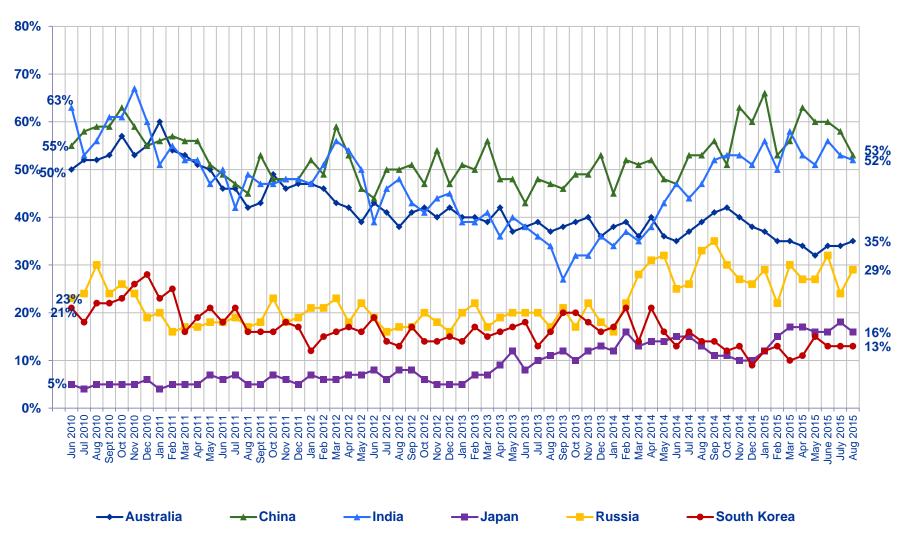

# Global Average of <u>Local Economic Assessment</u> (31%) <u>Up One</u> Point

- When asked to assess their local economies, 31% agree the state of the current economy in their local area is 'good,' on the global aggregate level. The local economic assessment is up one point since last sounding.
- Saudi Arabia (65%) increases its lead in the local economic assessment, followed by Germany (58%), Israel (56%), China (53%), Sweden (53%), India (52%), and the United States (38%). On the other end of the assessment, one in 10 (11%) rate their local economy as 'good' in Italy, followed by France (12%), South Korea (13%), Spain (14%), Brazil (16%), Hungary (16%) and Japan (16%).
- Countries with the greatest improvements in this wave: South Africa (19%, +7 pts.),
   Poland (24%, +6 pts.), Russia (29%, +5 pts.), Germany (58%, +4 pts.), Turkey (31%, +4 pts.),
   Saudi Arabia (65%, +3 pts.), the United States (38%, +3 pts.),
   Hungary (16%, +3 pts.),
   Brazil (16%, +2 pts.) and Spain (14%, +2 pts.).
- Countries with the greatest declines: Canada (32%, -8 pts.), China (53%, -5 pts.),
   Israel (56%, -3 pts.), Japan (16%, -2 pts.), Sweden (53%, -1 pts.),
   Argentina (20%, -1 pts.) and France (12%, -1 pts.).

#### Those Countries Where the Local Area Economic Assessment...

| THOSE Scartings Where the Eccar 7th oa Eccinemic 7tococcinemin |             |                                        |     |        |                                    |                            |       |              |     |  |  |  |
|----------------------------------------------------------------|-------------|----------------------------------------|-----|--------|------------------------------------|----------------------------|-------|--------------|-----|--|--|--|
| is<br>HIGHEST<br>this month                                    |             | has experience IMPROVEM since last sou | ENT | Γ      | has experien DECLIN since last sou | is<br>LOWEST<br>this month |       |              |     |  |  |  |
| Saudi Arabia                                                   | 65%         | South Africa                           | 7   | Canada | ▼                                  | 8                          | Italy | 11%          |     |  |  |  |
| Germany                                                        | 58%         | Poland                                 |     | 6      | China                              | $\blacksquare$             | 5     | France       | 12% |  |  |  |
| Israel                                                         | 56%         | Russia                                 |     | 5      | Israel                             | $\blacksquare$             | 3     | South Korea  | 13% |  |  |  |
| China                                                          | 53%         | Germany                                |     | 4      | Japan                              | •                          | 2     | Spain        | 14% |  |  |  |
| Sweden                                                         | 53%         | Turkey                                 |     | 4      | Sweden                             | $\blacksquare$             | 1     | Brazil       | 16% |  |  |  |
| India                                                          | <b>52</b> % | Saudi Arabia                           |     | 3      | India                              | •                          | 1     | Hungary      | 16% |  |  |  |
| US                                                             | 38%         | US                                     |     | 3      | Argentina                          | $\blacksquare$             | 1     | Japan        | 16% |  |  |  |
| Australia                                                      | 35%         | Hungary                                |     | 3      | France                             | $\blacksquare$             | 1     | South Africa | 19% |  |  |  |
| Great Britain                                                  | 35%         | Brazil                                 |     | 2      |                                    |                            |       | Argentina    | 20% |  |  |  |
| Canada                                                         | 32%         | Spain                                  |     | 2      |                                    |                            |       | Mexico       | 23% |  |  |  |
| Turkey                                                         | 31%         | Australia                              |     | 1      |                                    |                            |       | Poland       | 24% |  |  |  |
| Russia                                                         | 29%         | Great Britain                          |     | 1      |                                    |                            |       | Belgium      | 26% |  |  |  |
|                                                                |             | Mexico                                 |     | 1      |                                    |                            |       |              |     |  |  |  |
|                                                                |             |                                        |     |        |                                    |                            |       |              |     |  |  |  |
|                                                                |             |                                        |     |        |                                    |                            |       |              |     |  |  |  |