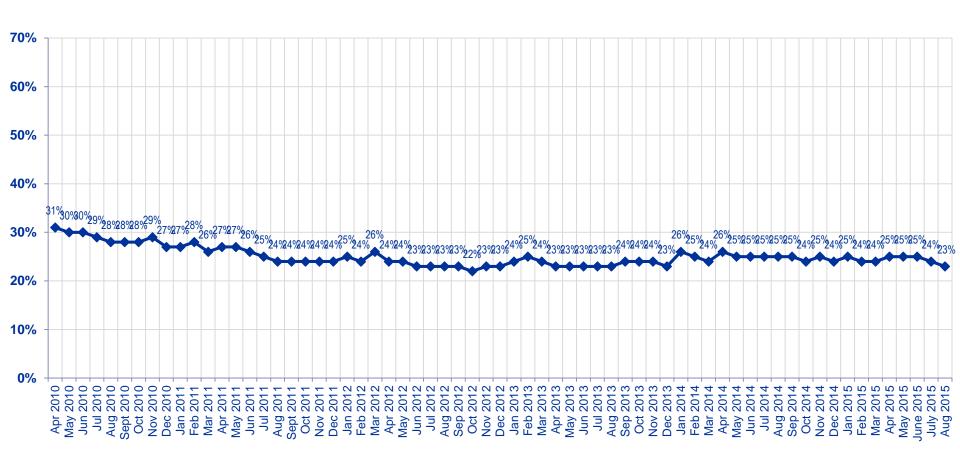

# Global Average of <u>Future Outlook for Local Economy (23%)</u> **Down One Point**

- The future outlook is down one point for a third consecutive month, as 23% of global citizens expect their local economy will be stronger six months from now.
- Saudi Arabia (58%) regains the lead in this assessment category, followed by India (56%), Brazil (52%), China (46%), Argentina (37%), Mexico (30%), Russia (30%) and the United States (26%). For a fourth month in a row, only a small minority in France (5%) expect their local economy to be strong six months from now, followed by South Korea (9%), Hungary (10%), Israel (10%), Italy (11%), Sweden (11%) and Belgium (12%).
- Countries with the greatest improvements in this wave: Russia (30%, +8 pts.), Turkey (23%, +3 pts.), South Africa (13%, +3 pts.), the United States (26%, +2 pts.), Spain (23%, +2 pts.), Argentina (37%, +1 pts.) and Poland (18%, +1 pts.).
- Countries with the greatest declines: India (56%, -7 pts.), China (46%, -6 pts.),
   Sweden (11%, -5 pts.), Canada (13%, -3 pts.), South Korea (9%, -3 pts.), Japan (13%, -2 pts.) and Belgium (12%, -2 pts.).