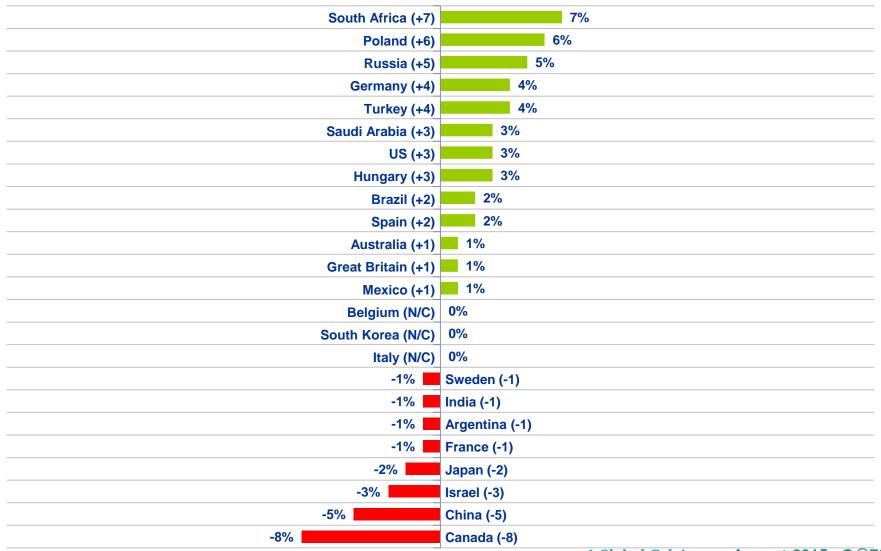

# Global Average of <u>Local Economic Assessment</u> (31%) <u>Up One</u> Point

- When asked to assess their local economies, 31% agree the state of the current economy in their local area is 'good,' on the global aggregate level. The local economic assessment is up one point since last sounding.
- Saudi Arabia (65%) increases its lead in the local economic assessment, followed by Germany (58%), Israel (56%), China (53%), Sweden (53%), India (52%), and the United States (38%). On the other end of the assessment, one in 10 (11%) rate their local economy as 'good' in Italy, followed by France (12%), South Korea (13%), Spain (14%), Brazil (16%), Hungary (16%) and Japan (16%).
- Countries with the greatest improvements in this wave: South Africa (19%, +7 pts.),
   Poland (24%, +6 pts.), Russia (29%, +5 pts.), Germany (58%, +4 pts.), Turkey (31%, +4 pts.),
   Saudi Arabia (65%, +3 pts.), the United States (38%, +3 pts.),
   Hungary (16%, +3 pts.),
   Brazil (16%, +2 pts.) and Spain (14%, +2 pts.).
- Countries with the greatest declines: Canada (32%, -8 pts.), China (53%, -5 pts.),
   Israel (56%, -3 pts.), Japan (16%, -2 pts.), Sweden (53%, -1 pts.),
   Argentina (20%, -1 pts.) and France (12%, -1 pts.).

# 2. Local Economic Assessment: Countries at a Glance Compared to the Last Wave...

#### Those Countries Where the Local Area Economic Assessment...

| THOSE Scartings Where the Eccar 7th oa Eccinemic 7tococcinemin |             |                                        |     |        |                                    |                            |       |              |     |  |  |  |
|----------------------------------------------------------------|-------------|----------------------------------------|-----|--------|------------------------------------|----------------------------|-------|--------------|-----|--|--|--|
| is<br>HIGHEST<br>this month                                    |             | has experience IMPROVEM since last sou | ENT | Γ      | has experien DECLIN since last sou | is<br>LOWEST<br>this month |       |              |     |  |  |  |
| Saudi Arabia                                                   | 65%         | South Africa                           | 7   | Canada | ▼                                  | 8                          | Italy | 11%          |     |  |  |  |
| Germany                                                        | 58%         | Poland                                 |     | 6      | China                              | $\blacksquare$             | 5     | France       | 12% |  |  |  |
| Israel                                                         | 56%         | Russia                                 |     | 5      | Israel                             | $\blacksquare$             | 3     | South Korea  | 13% |  |  |  |
| China                                                          | 53%         | Germany                                |     | 4      | Japan                              | •                          | 2     | Spain        | 14% |  |  |  |
| Sweden                                                         | 53%         | Turkey                                 |     | 4      | Sweden                             | $\blacksquare$             | 1     | Brazil       | 16% |  |  |  |
| India                                                          | <b>52</b> % | Saudi Arabia                           |     | 3      | India                              | •                          | 1     | Hungary      | 16% |  |  |  |
| US                                                             | 38%         | US                                     |     | 3      | Argentina                          | $\blacksquare$             | 1     | Japan        | 16% |  |  |  |
| Australia                                                      | 35%         | Hungary                                |     | 3      | France                             | $\blacksquare$             | 1     | South Africa | 19% |  |  |  |
| Great Britain                                                  | 35%         | Brazil                                 |     | 2      |                                    |                            |       | Argentina    | 20% |  |  |  |
| Canada                                                         | 32%         | Spain                                  |     | 2      |                                    |                            |       | Mexico       | 23% |  |  |  |
| Turkey                                                         | 31%         | Australia                              |     | 1      |                                    |                            |       | Poland       | 24% |  |  |  |
| Russia                                                         | 29%         | Great Britain                          |     | 1      |                                    |                            |       | Belgium      | 26% |  |  |  |
|                                                                |             | Mexico                                 |     | 1      |                                    |                            |       |              |     |  |  |  |
|                                                                |             |                                        |     |        |                                    |                            |       |              |     |  |  |  |
|                                                                |             |                                        |     |        |                                    |                            |       |              |     |  |  |  |