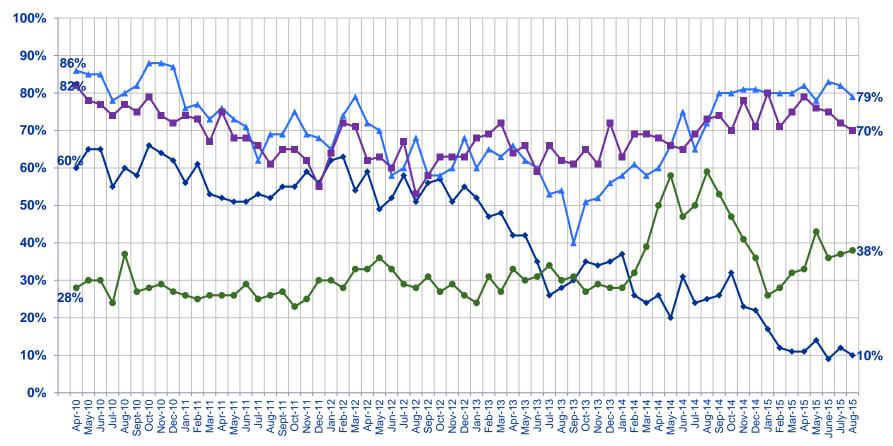

Countries Ranked by Net Improvement, Decline or No Change Compared to

**Last Month:** Thinking about our economic situation, how would you describe the current economic situation in [insert country]? Is it very good, somewhat good, somewhat bad or very bad?





## **Assessing the Current Economic Situation by All Regions:**





## North American (Canada/US) Countries

## Assessing the Current Economic Situation









#### **LATAM Countries**

## Assessing the Current Economic Situation









## **European Countries**

## Assessing the Current Economic Situation





## **APAC Countries**

## Assessing the Current Economic Situation









#### **G8** Countries

## Assessing the Current Economic Situation









#### **BRIC Countries**





#### **Very Good / Somewhat Good**



→ Brazil → Russia → India → China



# Middle East/African Countries Assessing the Current Economic Situation







# 2 Assessing The Economy...

## ...In Their Local Area





# Citizen Consumers Who Say The Economy In Their Local Area is Strong...







# Citizen Consumers Who Say The Economy In Their Local Area is Strong



**Total - % Strong (Top 3: 5-6-7)** 





## **Citizen Consumers Who Say The Economy** In Their Local Area is Strong

#### % Strong (Top 3 5-6-7)

| Total 27% 27% 28% 28% 28% 28% 28% 28% 28% 28% 28% 28