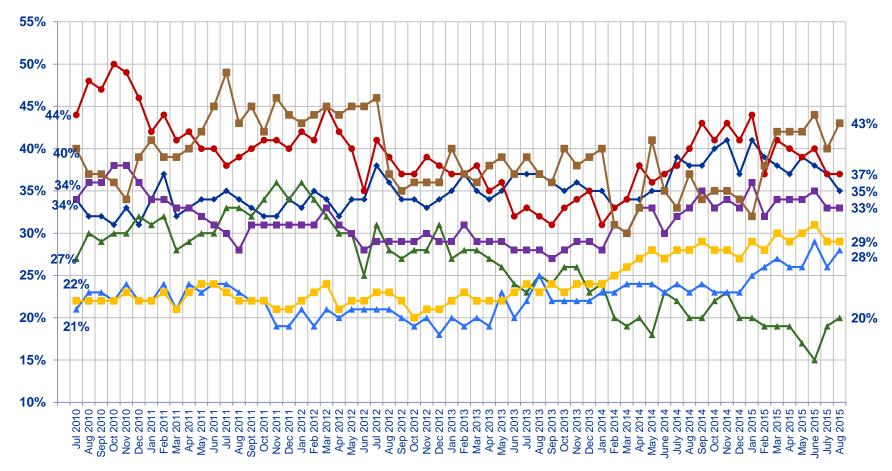

# Global Average of <u>Local Economic Assessment</u> (31%) <u>Up One</u> Point

- When asked to assess their local economies, 31% agree the state of the current economy in their local area is 'good,' on the global aggregate level. The local economic assessment is up one point since last sounding.
- Saudi Arabia (65%) increases its lead in the local economic assessment, followed by Germany (58%), Israel (56%), China (53%), Sweden (53%), India (52%), and the United States (38%). On the other end of the assessment, one in 10 (11%) rate their local economy as 'good' in Italy, followed by France (12%), South Korea (13%), Spain (14%), Brazil (16%), Hungary (16%) and Japan (16%).
- Countries with the greatest improvements in this wave: South Africa (19%, +7 pts.),
   Poland (24%, +6 pts.), Russia (29%, +5 pts.), Germany (58%, +4 pts.), Turkey (31%, +4 pts.),
   Saudi Arabia (65%, +3 pts.), the United States (38%, +3 pts.),
   Hungary (16%, +3 pts.),
   Brazil (16%, +2 pts.) and Spain (14%, +2 pts.).
- Countries with the greatest declines: Canada (32%, -8 pts.), China (53%, -5 pts.),
   Israel (56%, -3 pts.), Japan (16%, -2 pts.), Sweden (53%, -1 pts.),
   Argentina (20%, -1 pts.) and France (12%, -1 pts.).

# 2. Local Economic Assessment: Regions at a Glance Compared to the Last Wave...

| REGION (in descending order by NET) | NET<br>'Strong'<br>Top 3 Box (5-6-7) | CHANGE<br>(since last sounding) |
|-------------------------------------|--------------------------------------|---------------------------------|
| Middle East/Africa                  | 43%                                  | ▲3%                             |
| BRIC                                | 37%                                  | N/C                             |
| North America                       | 35%                                  | ▼2%                             |
| APAC                                | 33%                                  | N/C                             |
| G-8 Countries                       | 29%                                  | N/C                             |
| Europe                              | 28%                                  | <b>^2</b> %                     |
| LATAM                               | 20%                                  | ▲1%                             |