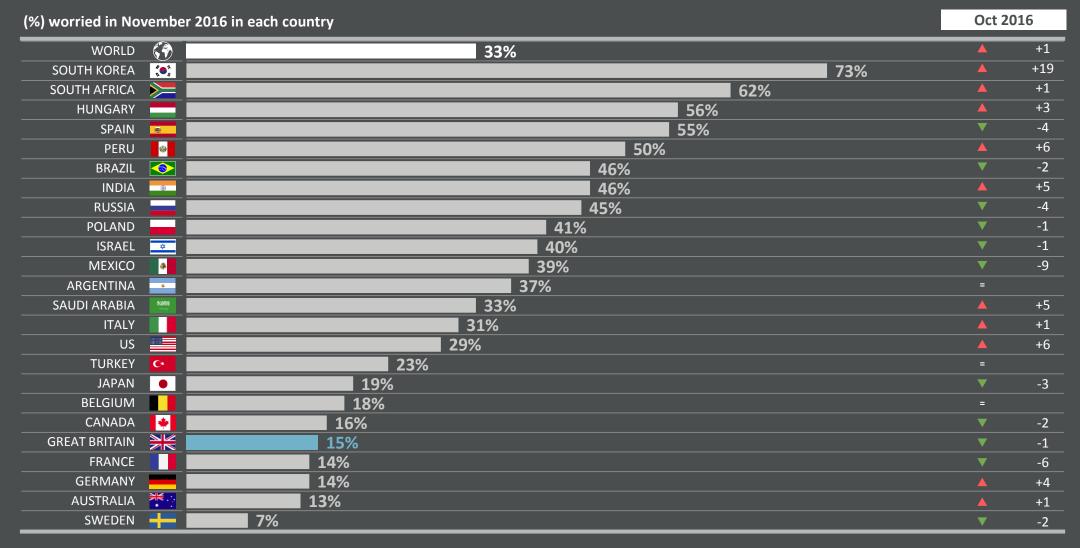

## 3 | POVERTY & SOCIAL INEQUALITY

#### Which three of the following topics do you find the most worrying in your country?

% change compared with previous month: