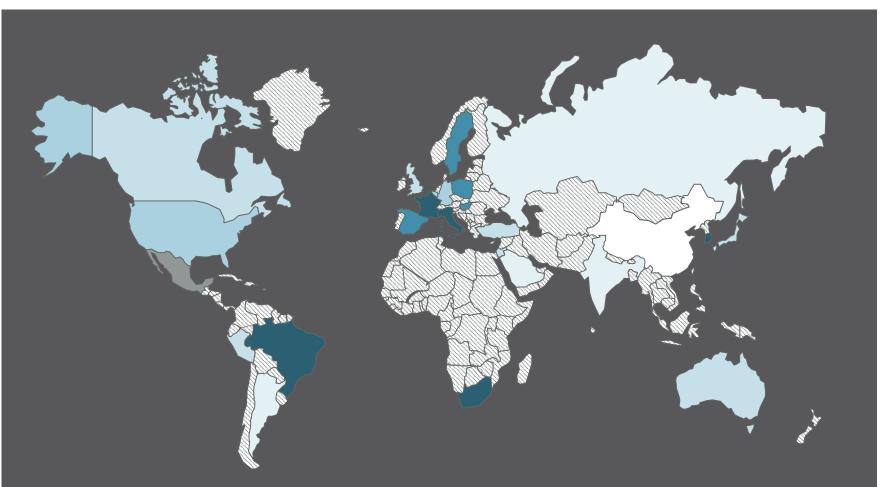

# RIGHT DIRECTION: November 2016

Generally speaking, would you say things in this country are heading in the right direction, or are they off on the wrong track?

% RIGHT DIRECTION
90-100%
55-89%
36-54%
29-35%
19-28%
7-18%

Countries not included

Base: Representative sample of 18,110 adults aged 16-64 in 25 participating countries, October 21st – November 4th 2016

Source: Global Advisor