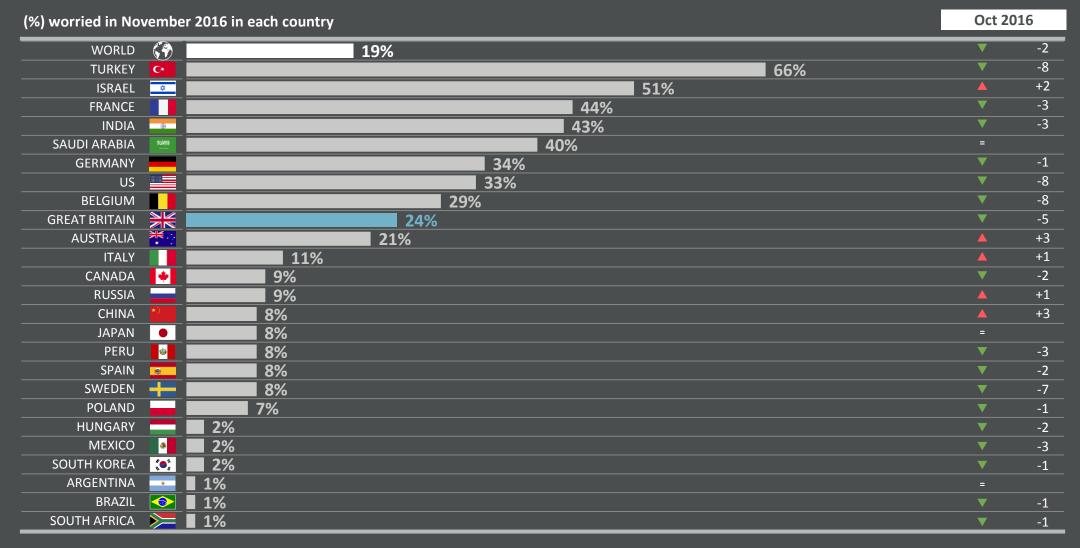

# 5 | TERRORISM

#### Which three of the following topics do you find the most worrying in your country?

% change compared with previous month:

WORLD
WORRIES
GENDER
COMPARISONS

• Gender comparisons by country for top worry