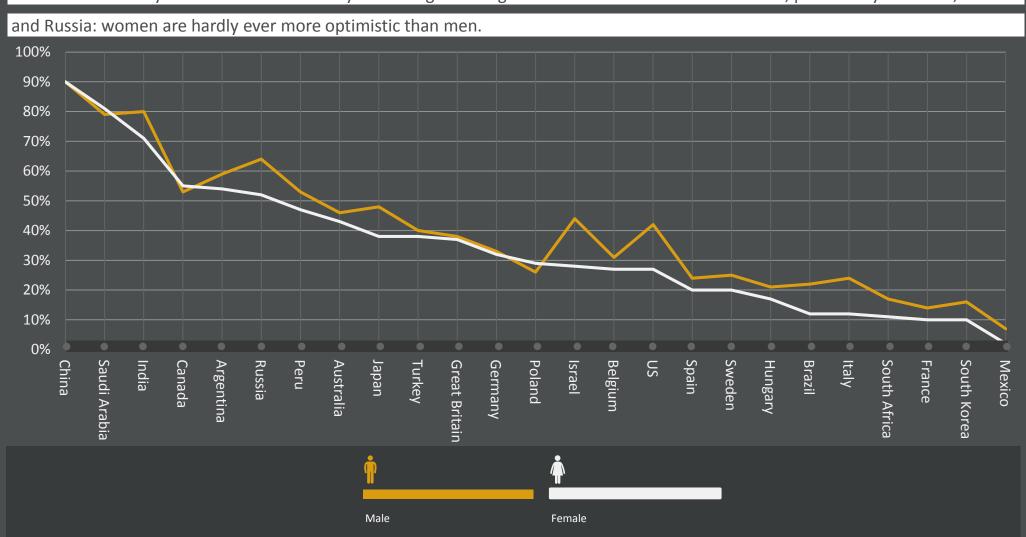

#### **GENDER: RIGHT DIRECTION**

Generally speaking, would you say things in this country are heading in the right direction, or are they off on the wrong track?

Men are more likely to feel that their country is heading in the right direction in a number of countries, particularly in the US, Israel

Base: Representative sample of 18,110 adults aged 16-64 in 25 participating countries, October 21st – November 4th 2016 Source: Global Advisor