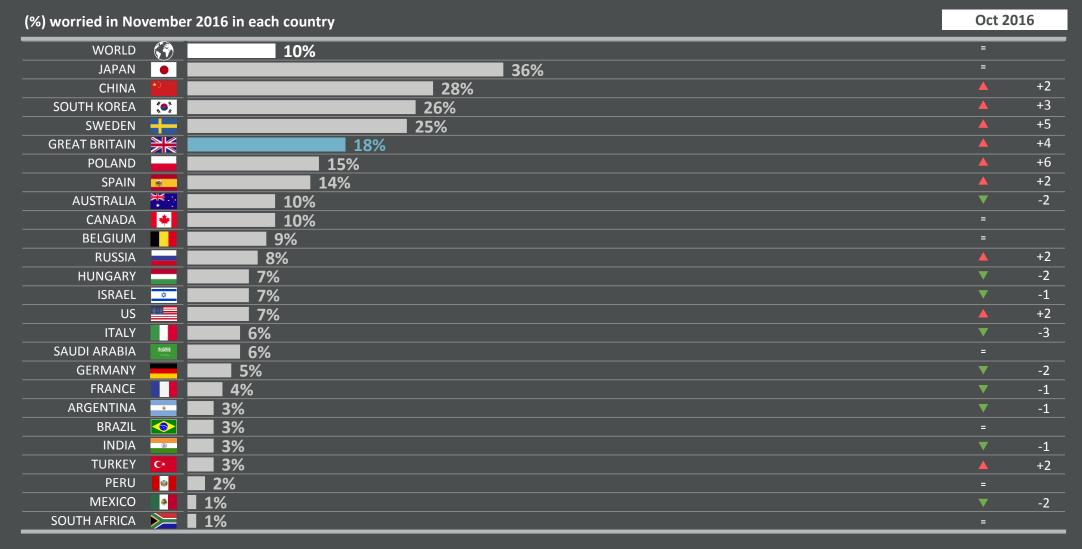

# 5 | TERRORISM

#### Which three of the following topics do you find the most worrying in your country?

% change compared with previous month:

WORLD
WORRIES
GENDER
COMPARISONS

• Gender comparisons by country for top worry