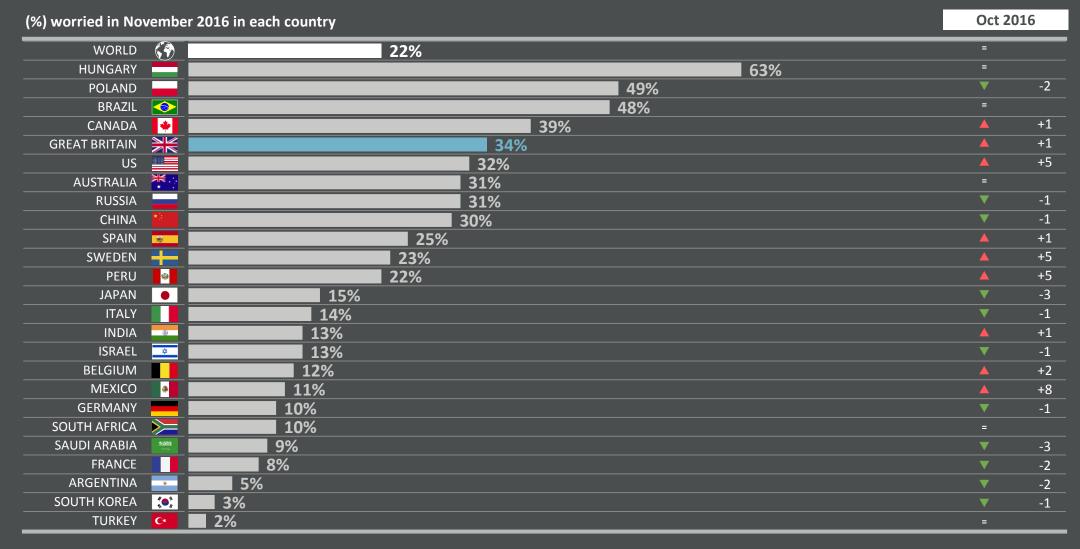

#### 1 | IMMIGRATION CONTROL

#### Which three of the following topics do you find the most worrying in your country?

% change compared with previous month: