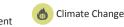

# WORLD WORRIES

- World's top worries
- Trends over time for worries

#### WORLD WORRIES

#### Which three of the following topics do you find the most worrying in your country?

% change compared with previous month:

Base: Representative sample of adults aged 16-64. November 2016: 18,110; October 2016: 18,064. Source: Global Advisor