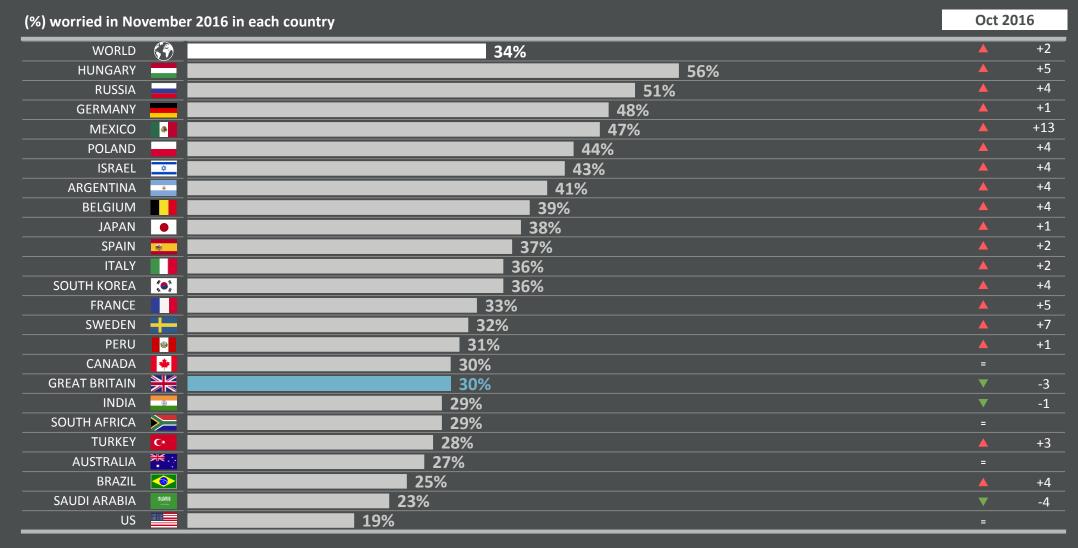

#### TOP 3 MOST WORRYING ISSUES BY COUNTRY

Which three of the following topics do you find the most worrying in your country?

Top 3 worries in November 2016 in each country

Terrorism

Base: Representative sample of 18,110 adults aged 16-64 in 25 participating countries, October 21st – November 4th 2016 Source: Global Advisor

#### 1 | IMMIGRATION CONTROL

#### Which three of the following topics do you find the most worrying in your country?

% change compared with previous month: