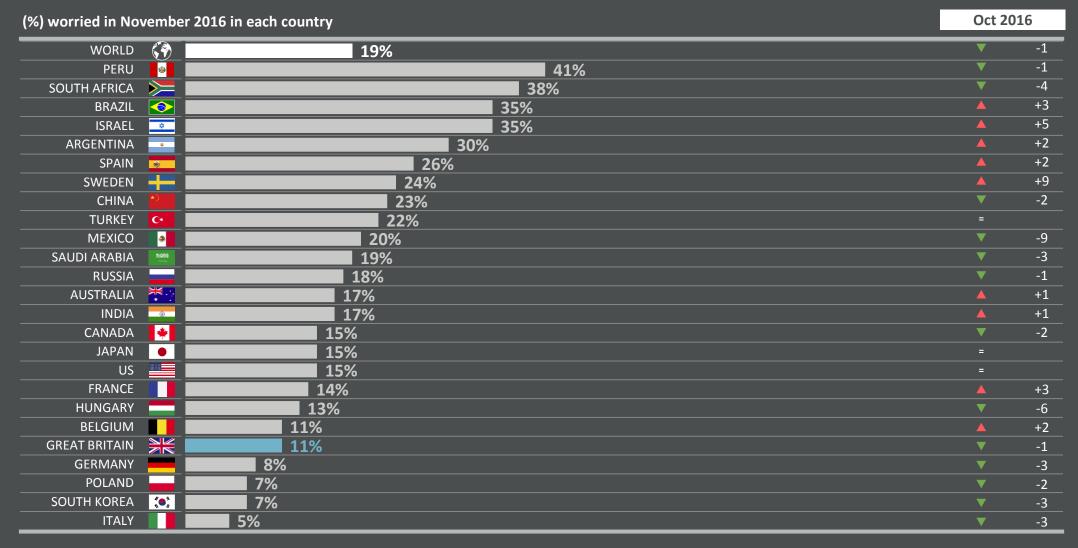

## 3 | POVERTY & SOCIAL INEQUALITY

#### Which three of the following topics do you find the most worrying in your country?

% change compared with previous month: