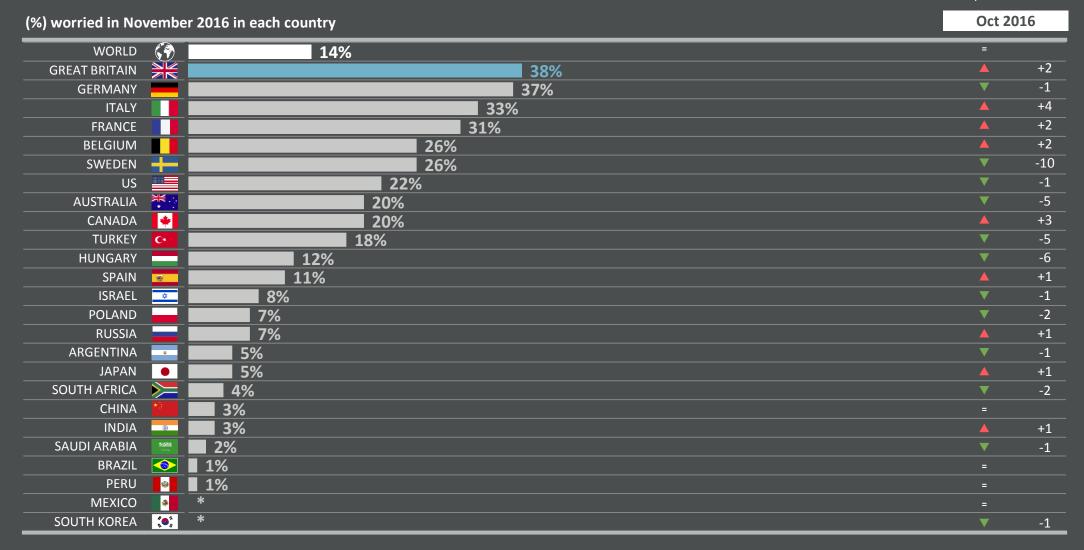

# 5 | TERRORISM

#### Which three of the following topics do you find the most worrying in your country?

% change compared with previous month:

WORLD
WORRIES
GENDER
COMPARISONS

• Gender comparisons by country for top worry