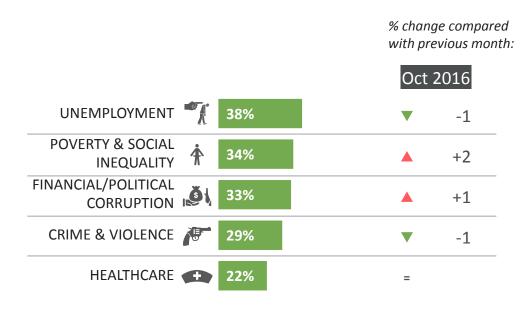

#### WORLD WORRIES

#### Which three of the following topics do you find the most worrying in your country?

% change compared with previous month:

Base: Representative sample of adults aged 16-64. November 2016: 18,110; October 2016: 18,064. Source: Global Advisor

## THE WORLD'S CURRENT TOP 5 WORRIES: