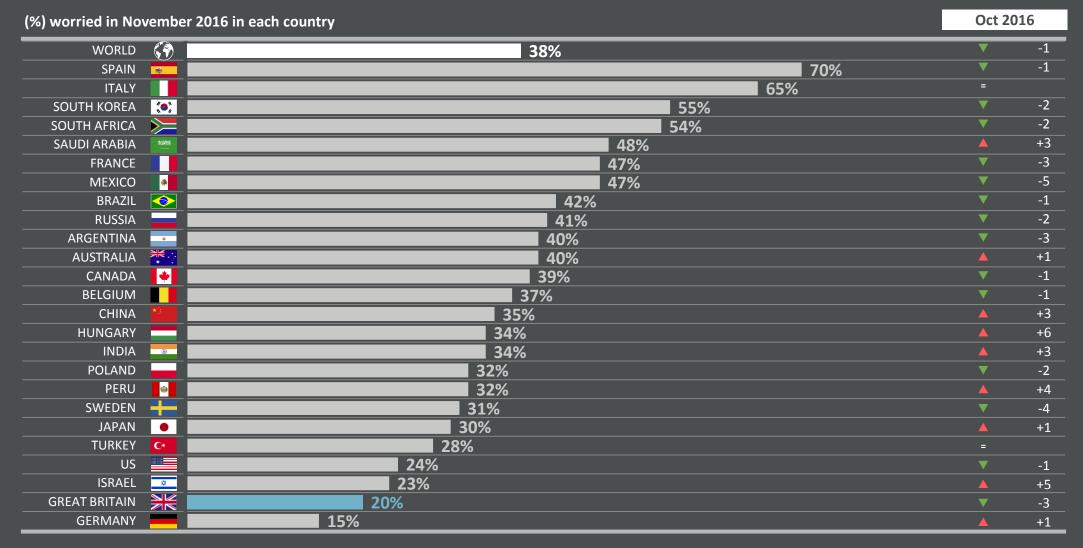

#### 1 | IMMIGRATION CONTROL

#### Which three of the following topics do you find the most worrying in your country?

% change compared with previous month: