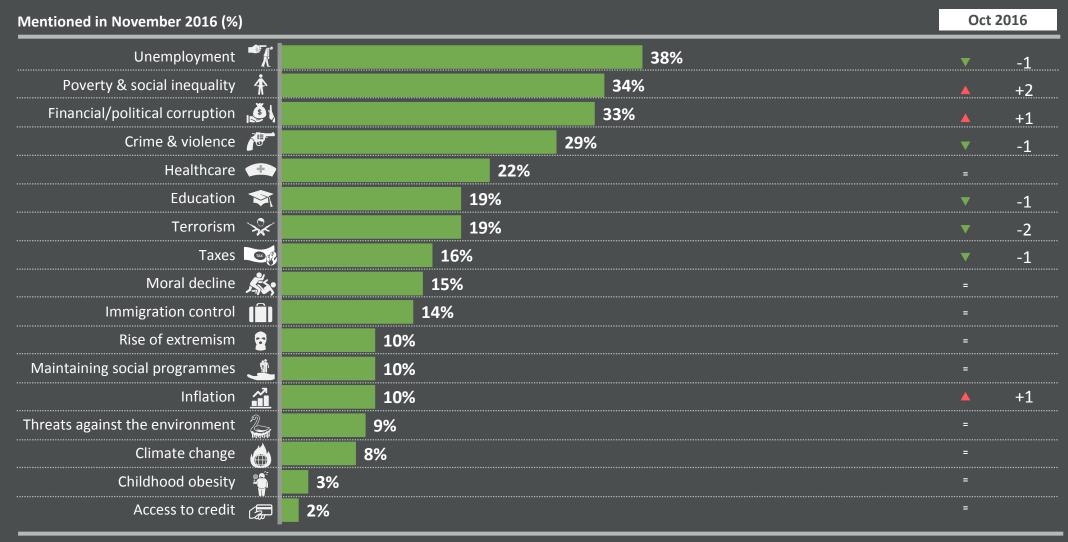

#### Which three of the following topics do you find the most worrying in your country?

% change compared with previous month:

Base: Representative sample of adults aged 16-64. November 2016: 18,110; October 2016: 18,064. Source: Global Advisor

## THE WORLD'S CURRENT TOP 5 WORRIES: