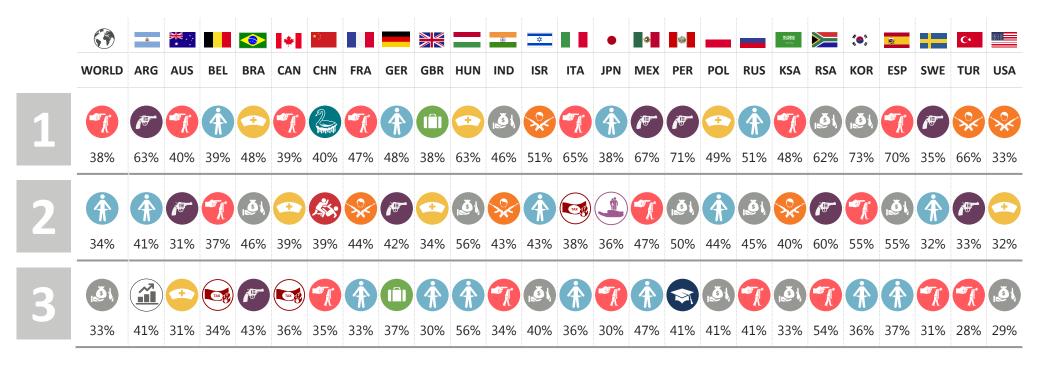

#### TOP 3 MOST WORRYING ISSUES BY COUNTRY

Which three of the following topics do you find the most worrying in your country?

Top 3 worries in November 2016 in each country

Terrorism

Base: Representative sample of 18,110 adults aged 16-64 in 25 participating countries, October 21st – November 4th 2016 Source: Global Advisor