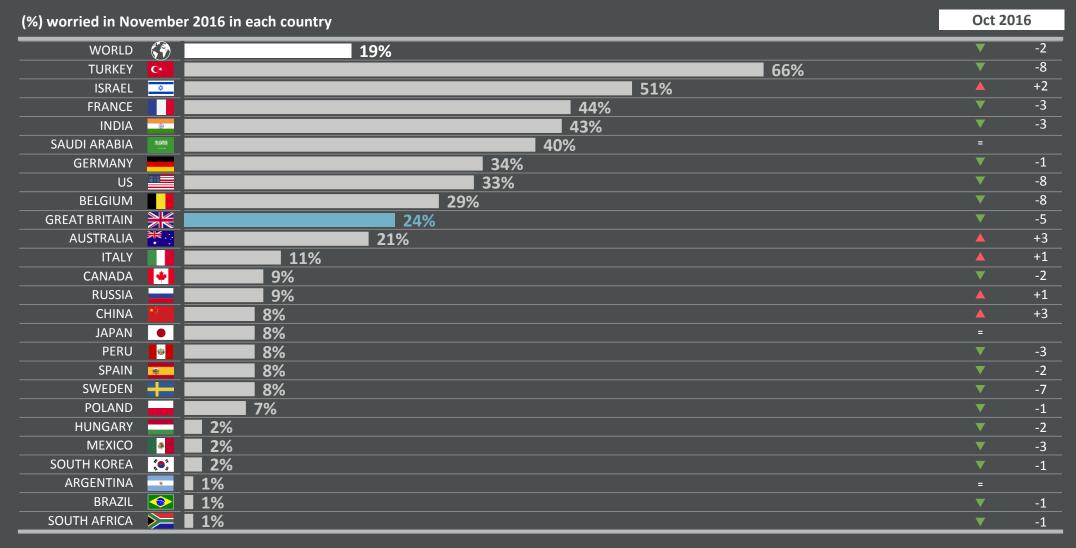

# 4 | RISE OF EXTREMISM

#### Which three of the following topics do you find the most worrying in your country?

% change compared with previous month:

| (%) worried in No | vembe       | er 2016 in each country | Oct 20   | 016 |
|-------------------|-------------|-------------------------|----------|-----|
| WORLD             |             | 10%                     | =        |     |
| GERMANY           |             | 28%                     | =        |     |
| BELGIUM           |             | 25%                     | <b>A</b> | +2  |
| GREAT BRITAIN     |             | 25%                     | ▼        | -1  |
| SWEDEN            | #           | 24%                     | =        |     |
| FRANCE            |             | 21%                     | <b>A</b> | +1  |
| TURKEY            | C×          | 15%                     | <b>A</b> | +1  |
| AUSTRALIA         | **          | 14%                     | ▼        | -1  |
| POLAND            |             | 14%                     | =        |     |
| ISRAEL            | <b>‡</b>    | 13%                     | ▼        | -1  |
| US                |             | 11%                     | ▼        | -1  |
| SAUDI ARABIA      | <b>多新聞</b>  | 10%                     | =        |     |
| SPAIN             | 瘛           | 10%                     | <b>A</b> | +1  |
| CANADA            | *           | 8%                      | <b>A</b> | +3  |
| INDIA             | <b>3</b>    | 8%                      | ▼        | -1  |
| SOUTH KOREA       | <b>(9</b> % | <b>7</b> %              | <b>V</b> | -1  |
| HUNGARY           |             | 5%                      | ▼        | -1  |
| JAPAN             |             | 4%                      | <b>A</b> | +1  |
| ITALY             |             | 3%                      | ▼        | -1  |
| RUSSIA            |             | 3%                      | =        |     |
| ARGENTINA         |             | 2%                      | <b>A</b> | +1  |
| SOUTH AFRICA      |             | 2%                      | =        |     |
| BRAZIL            |             | <b>■ 1%</b>             | ▼        | -2  |
| MEXICO            | *           | <b>1</b> %              | ▼        | -2  |
| PERU              | <b>@</b>    | <b>■ 1%</b>             | =        |     |