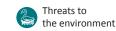

# WORLD WORRIES

- World's top worries
- Trends over time for worries

#### WORLD WORRIES

#### Which three of the following topics do you find the most worrying in your country?

% change compared with previous month:

Base: Representative sample of adults aged 16-64. November 2016: 18,110; October 2016: 18,064. Source: Global Advisor