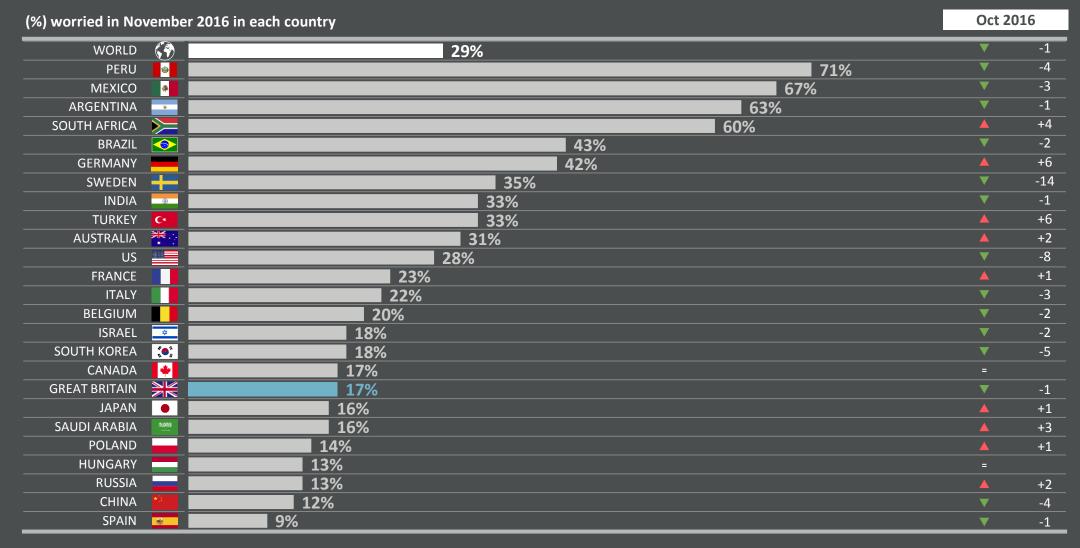

# 4 | RISE OF EXTREMISM

#### Which three of the following topics do you find the most worrying in your country?

% change compared with previous month:

| (%) worried in No | vembe       | er 2016 in each country | Oct 20   | 016 |
|-------------------|-------------|-------------------------|----------|-----|
| WORLD             |             | 10%                     | =        |     |
| GERMANY           |             | 28%                     | =        |     |
| BELGIUM           |             | 25%                     | <b>A</b> | +2  |
| GREAT BRITAIN     |             | 25%                     | ▼        | -1  |
| SWEDEN            | #           | 24%                     | =        |     |
| FRANCE            |             | 21%                     | <b>A</b> | +1  |
| TURKEY            | C×          | 15%                     | <b>A</b> | +1  |
| AUSTRALIA         | **          | 14%                     | ▼        | -1  |
| POLAND            |             | 14%                     | =        |     |
| ISRAEL            | <b>‡</b>    | 13%                     | ▼        | -1  |
| US                |             | 11%                     | ▼        | -1  |
| SAUDI ARABIA      | <b>多新聞</b>  | 10%                     | =        |     |
| SPAIN             | 瘛           | 10%                     | <b>A</b> | +1  |
| CANADA            | *           | 8%                      | <b>A</b> | +3  |
| INDIA             | <b>3</b>    | 8%                      | ▼        | -1  |
| SOUTH KOREA       | <b>(9</b> % | <b>7</b> %              | <b>V</b> | -1  |
| HUNGARY           |             | 5%                      | ▼        | -1  |
| JAPAN             |             | 4%                      | <b>A</b> | +1  |
| ITALY             |             | 3%                      | ▼        | -1  |
| RUSSIA            |             | 3%                      | =        |     |
| ARGENTINA         |             | 2%                      | <b>A</b> | +1  |
| SOUTH AFRICA      |             | 2%                      | =        |     |
| BRAZIL            |             | <b>■ 1%</b>             | ▼        | -2  |
| MEXICO            | *           | <b>1</b> %              | ▼        | -2  |
| PERU              | <b>@</b>    | <b>■ 1%</b>             | =        |     |