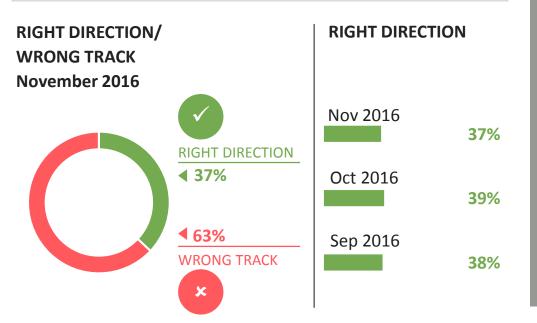

## **WORLD SUMMARY: NOVEMBER 2016**

The majority (63%) of people around the world think things in their country are on the wrong track.

Unemployment currently occupies the top spot for global concern with 38% saying this.

# RIGHT DIRECTION/WRONG TRACK

Base: Representative sample of 18,110 adults aged 16-64 in 25 participating countries, October 21st – November 4th 2016 Source: Global Advisor

# % WHO THINK THEIR COUNTRY IS GOING IN THE

# RIGHT DIRECTION: November 2016

Generally speaking, would you say things in this country are heading in the right direction, or are they off on the wrong track?

% RIGHT DIRECTION
90-100%
55-89%
36-54%
29-35%
19-28%
7-18%