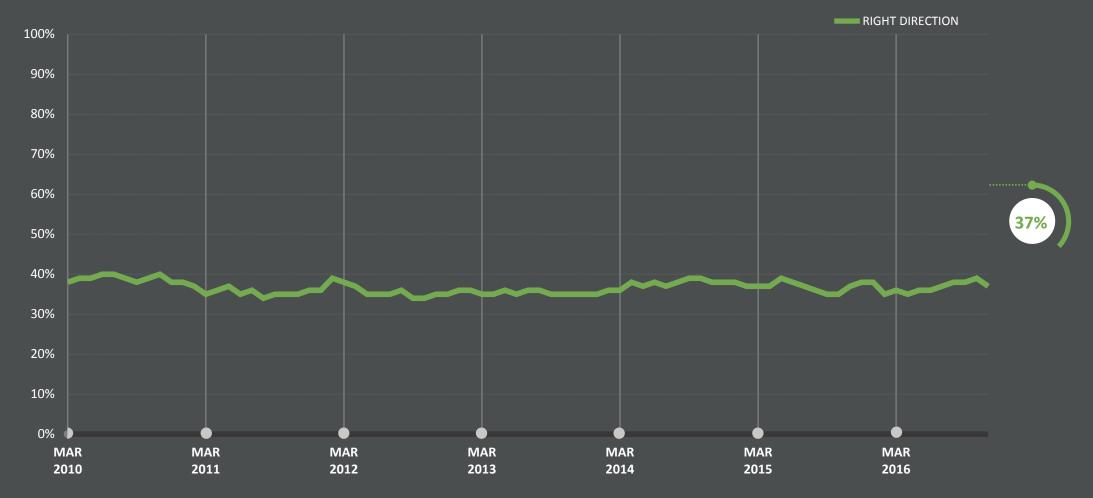

# WORLD: RIGHT DIRECTION

Generally speaking, would you say things in this country are heading in the right direction, or are they off on the wrong track?

Base: Representative sample of adults aged 16-64, c.18,000 – 20,000 per month.

Source: Global Advisor