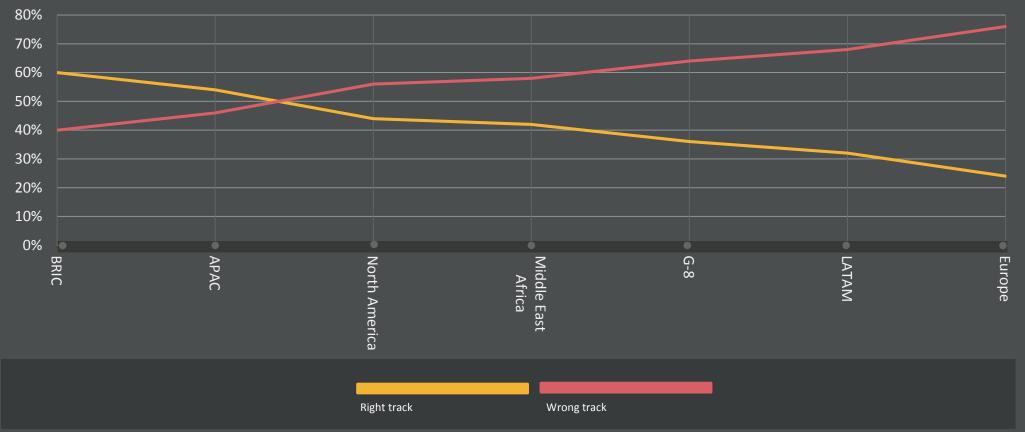

#### **REGIONAL: RIGHT DIRECTION**

Generally speaking, would you say things in this country are heading in the right direction, or are they off on the wrong track?

BRIC countries are most likely to feel their country is heading in the right direction while those in Europe are more

likely to think in their country are off on the wrong track.

Base: Representative sample of 18,110 adults aged 16-64 in 25 participating countries, October 21st – November 4th 2016

Source: Global Advisor