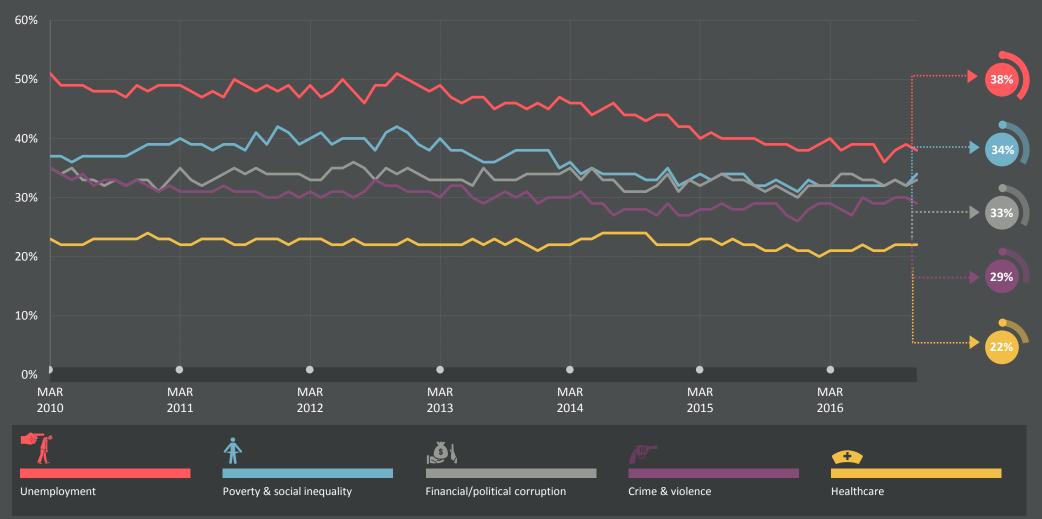

# LONG-TERM TRENDS

Which three of the following topics do you find the most worrying in your country?

Base: Representative sample of adults aged 16-64, c.18,000-20,000 per month. Source: Global Advisor