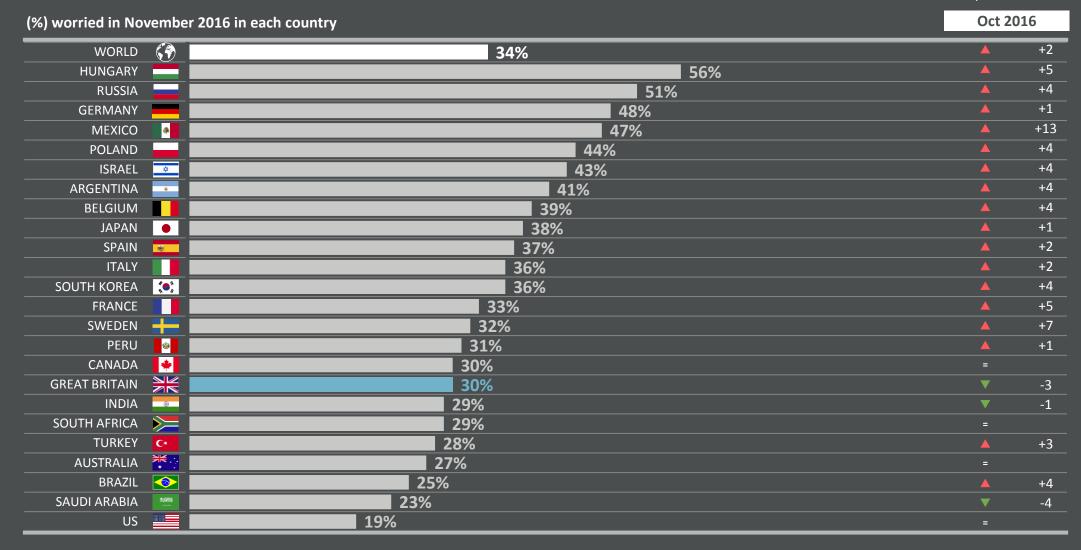

# 2 | HEALTHCARE

#### Which three of the following topics do you find the most worrying in your country?

% change compared with previous month: