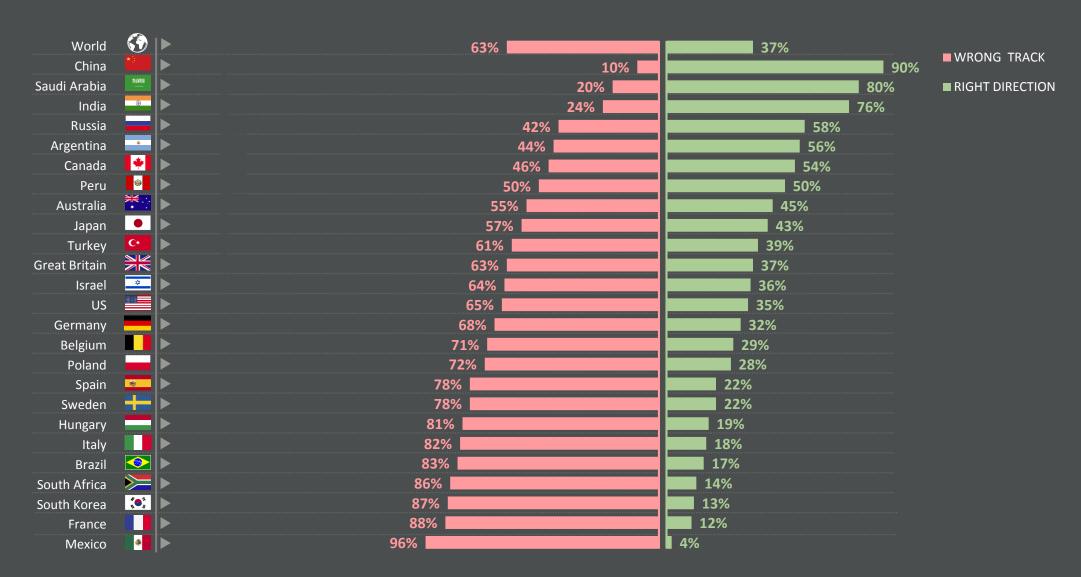

## **WORLD SUMMARY: NOVEMBER 2016**

The majority (63%) of people around the world think things in their country are on the wrong track.

Unemployment currently occupies the top spot for global concern with 38% saying this.

# RIGHT DIRECTION/WRONG TRACK

Base: Representative sample of 18,110 adults aged 16-64 in 25 participating countries, October 21st – November 4th 2016 Source: Global Advisor

# % WHO THINK THEIR COUNTRY IS GOING IN THE

# RIGHT DIRECTION: November 2016

Generally speaking, would you say things in this country are heading in the right direction, or are they off on the wrong track?

% RIGHT DIRECTION
90-100%
55-89%
36-54%
29-35%
19-28%
7-18%

Countries not included

Base: Representative sample of 18,110 adults aged 16-64 in 25 participating countries, October 21st – November 4th 2016

Source: Global Advisor