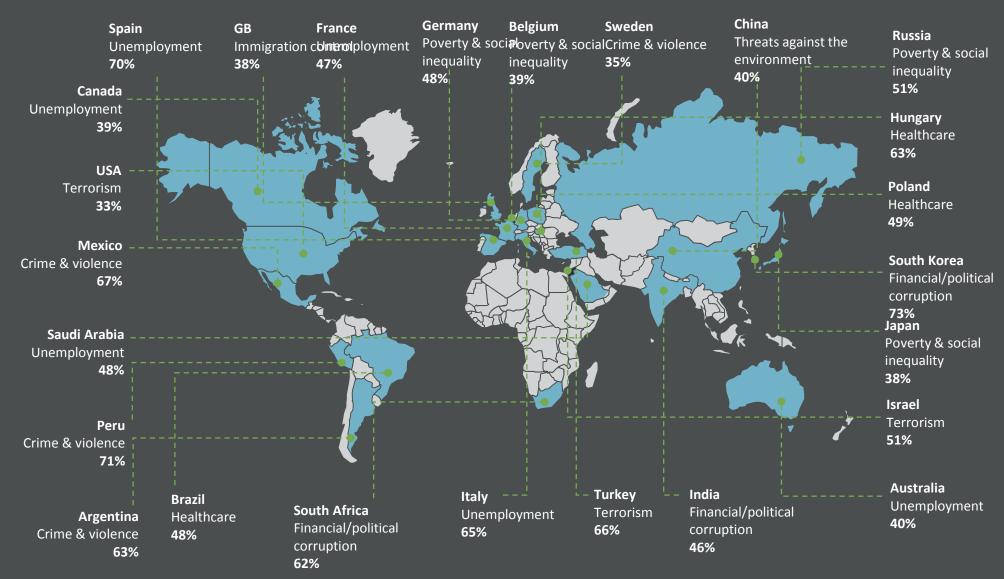

# MOST WORRYING ISSUE BY COUNTRY

Which three of the following topics do you find the most worrying in your country?

Base: Representative sample of 18,110 adults aged 16-64 in 25 participating countries, October 21st – November 4th 2016 Source: Global Advisor