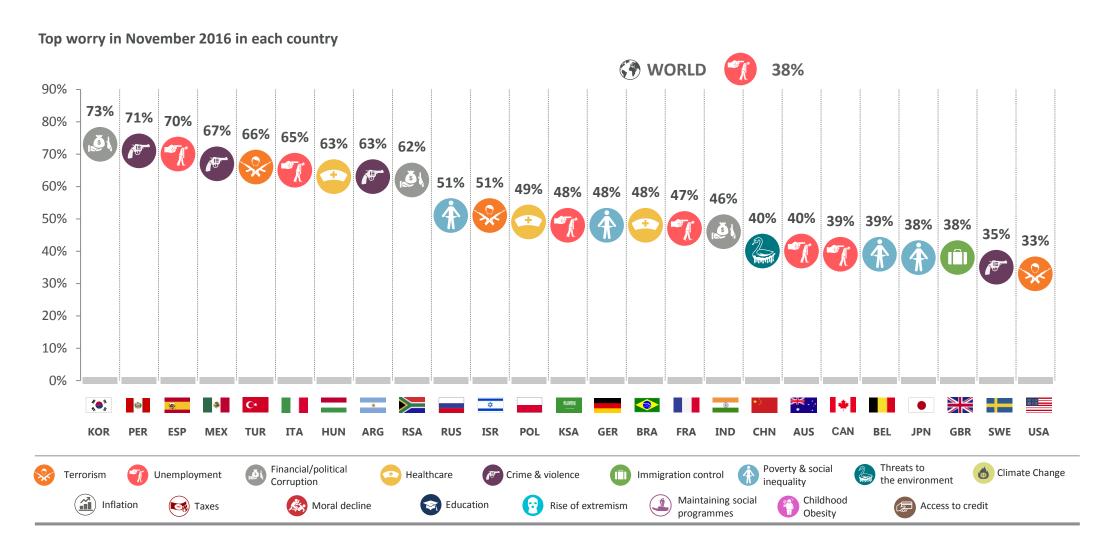

# MOST WORRYING ISSUE BY COUNTRY

Which three of the following topics do you find the most worrying in your country?

Base: Representative sample of 18,110 adults aged 16-64 in 25 participating countries, October 21st – November 4th 2016 Source: Global Advisor

#### TOP 3 MOST WORRYING ISSUES BY COUNTRY

Which three of the following topics do you find the most worrying in your country?

Top 3 worries in November 2016 in each country

Terrorism

Base: Representative sample of 18,110 adults aged 16-64 in 25 participating countries, October 21st – November 4th 2016 Source: Global Advisor