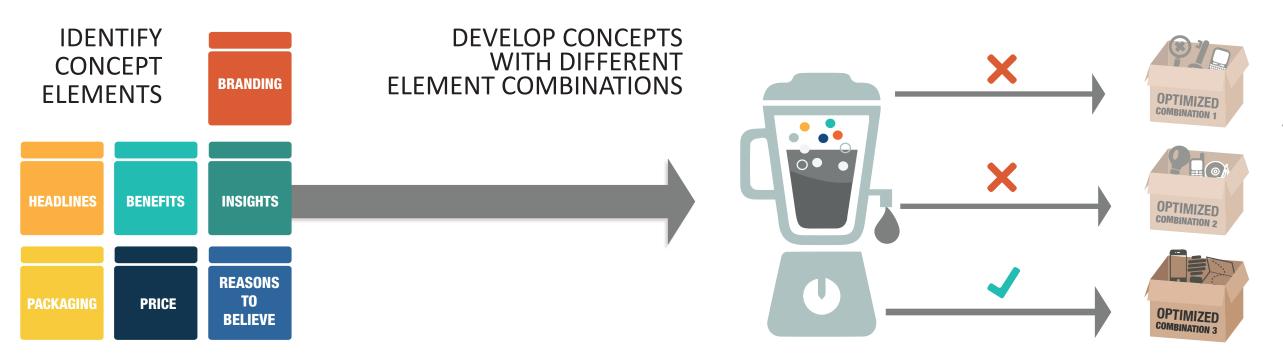

## IN REAL LIFE, WHO HAS TIME FOR TWO STEPS WHEN YOU CAN DO IT IN ONE STEP?

You've narrowed down the best insights, benefits, and reasons to believe to include in your concept. What you need to know is which combination of these elements will yield the greatest consumer appeal – without relying on methods that favor close-in ideas. Ipsos' InnoConstruct tool finds the best combination of elements for a concept **and it's forecast ready without having to re-test winning concepts.** 

DETERMINE THE BEST COMBINATION OF ELEMENTS AND FORECAST ON-DEMAND WITH INNOCONSTRUCT