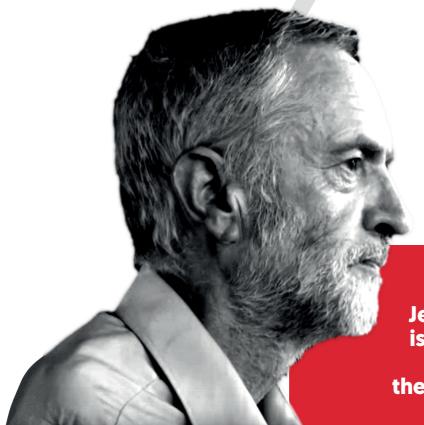

## **Labour Party**

Has best policies for country as a whole

31%

 $\underline{\text{Best at looking}} \ \text{after interests of people like you}$ 

35%

Has best team of leaders

21%

Is the most clear and united

16%

Has best policies on: Healthcare

40%

Has best policies on: Britain's future with EU

17%

Satisfied

with the way
Jeremy Corbyn
is doing his job
as leader of
the Labour party

**55%** 

Satisfied with the way Theresa May is doing her job as Prime Minister