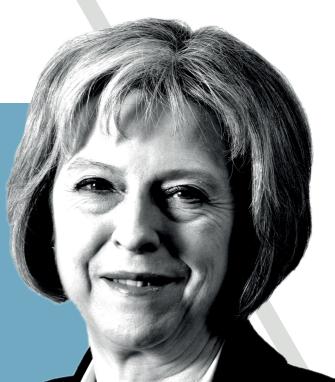

## **Conservative Party**

Has best policies for country as a whole

43%

Best at looking after interests of people like you

40%

Has best team of leaders

53%

Is the most clear and united

52%

Has best policies on: Healthcare

25%

Has best policies on: Britain's future with EU

48%

Base: c1,000 GB adults 18+, 21-25 April / 15-17 May 2017. Data are weighted.

See www.ipsos-mori.com for full details.

Satisfied

with the way
Jeremy Corbyn
is doing his job
as leader of
the Labour party

**55%** 

Satisfied with the way Theresa May is doing her job as Prime Minister