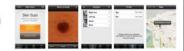

#### How it works:

- From a distance of about 15-20 cm (6-7 inches) focus the mole properly and then shoot a picture with the camera!
- Using two fingers, move and scale to fit as much of the mole inside the red control square!
- Press the Use button and wait a couple of seconds for the result.
- 4. Archive the result/mole in a case to track its development.