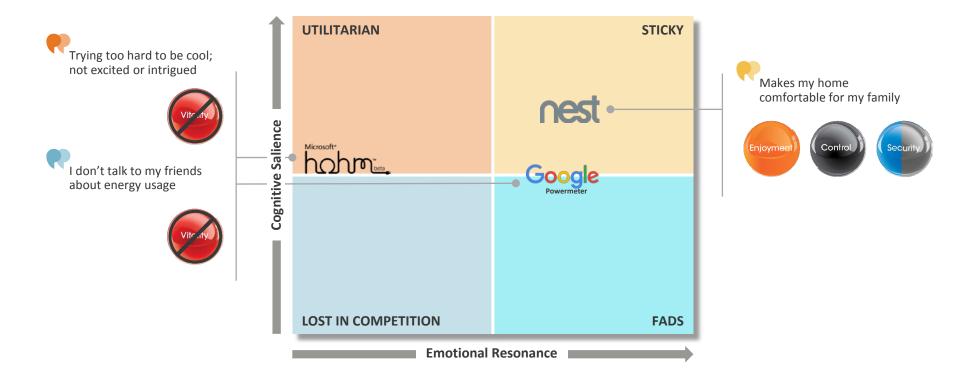

# A Combination Of Cognitive Salience And Emotional Resonance

The strongest digital services connect with users on both levels

Likelihood To

**Download** 

# A Combination Of Cognitive Salience And Emotional Resonance

Likelihood To

Download

**Emotional Resonance** 

Likelihood To **Stay** 

The strongest digital services connect with users on both levels