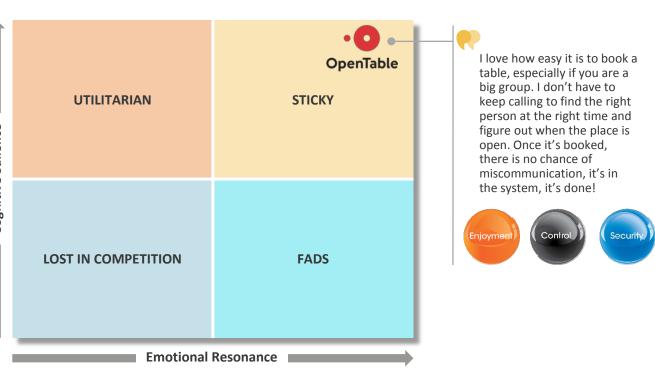

# A Combination Of Cognitive Salience And Emotional Resonance

The strongest digital services connect with users on both levels

Likelihood To

**Download** 

# A Combination Of Cognitive Salience And Emotional Resonance

Likelihood To

Download

**Emotional Resonance** 

Likelihood To **Stay** 

The strongest digital services connect with users on both levels