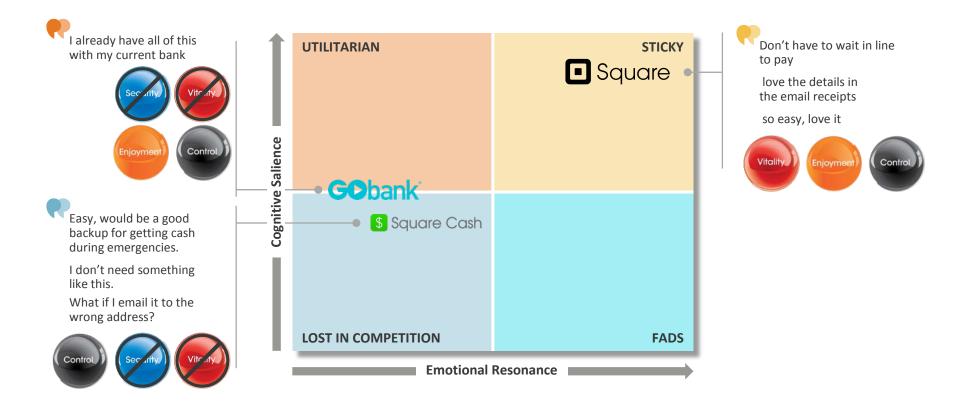

# A Combination Of Cognitive Salience And Emotional Resonance

The strongest digital services connect with users on both levels

Likelihood To

**Download** 

# A Combination Of Cognitive Salience And Emotional Resonance

Likelihood To

Download

**Emotional Resonance** 

Likelihood To **Stay** 

The strongest digital services connect with users on both levels