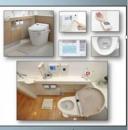

## TOTO

#### Perfection by Design

Staying on top of your health can be a challenge day-to-day. Now you have the ability to make every aspect of your life a testament to your commitment to health with the new TOTO Neorest Intelligent Toilet

The Neorest Intelligent Toilet from TOTO includes several features that will allow you to easily and conveniently track your health habits, and analyze how to make better ones!

- Built-in urine analyzer: measuring sugar levels, temperature and much more
- An analytical tool that provisionally saves your data and transfers it via a home network to your PC and/or Smartphone
- Data is stored and graphed using advanced software that gives you dietary advice and much more

#### Optional Items Include:

- Blood-pressure cuff that can be housed on the counter next to the device
- Coordinating scale

Starting at \$3,500