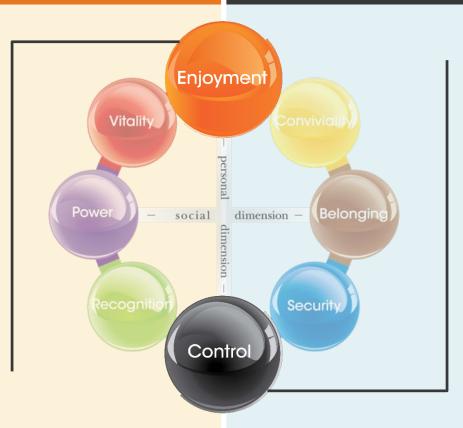

### **Measuring Emotional Resonance**

Joy of Discovery
Ease & Customization

Sharing, new, exciting, curation

Enjoyment

Variety

Sad

Limitations

**Annoying** Limitations

**Grumpy** Limitations

Acceptance

Habitual, ease, simplicity, norm

**Togetherness**Social

Anticipation

**Apprehension**Relevance

Excitement

Boredom

**Control** Ease

Liberation

Convenience, speed

Fear Security

Interest

Surprise

Love

**Trust** 

Intrigue

Control

Recognition

Security

Power Choice

**Disgust** Ethics

**Delight** Incredible

Skepticism