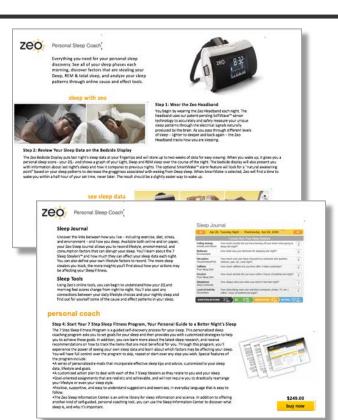

the mole has an abnormal development and to alert the user if a medical visit is required. Skin Scan automatically classifies moles into 3 categories: High risk, Medium risk and Low risk.

It is a skin cancer prevention tool that provides a risk assessment on the spot.

#### Features:

- 1) Automated risk assessment for moles
- 2) Fractal map of the mole/surrounding skin



Compatible with iPhone and iPod touch

Download for \$4.99

#### How it works:

- From a distance of about 15-20 cm (6-7 inches) focus the mole properly and then shoot a picture with the camera!
- Using two fingers, move and scale to fit as much of the mole inside the red control square!
- Press the Use button and wait a couple of seconds for the result.
- 4. Archive the result/mole in a case to track its development.



## TOTO

#### Perfection by Design

Staying on top of your health can be a challenge day-to-day. Now you have the ability to make every aspect of your life a testament to your commitment to health with the new TOTO Neorest Intelligent Toilet

The Neorest Intelligent Toilet from TOTO includes several features that will allow you to easily and conveniently track your health habits, and analyze how to make better ones!

- Built-in urine analyzer: measuring sugar levels, temperature and much more
- An analytical tool that provisionally saves your data and transfers it via a home network to your PC and/or Smartphone
- Data is stored and graphed using advanced software that gives you dietary advice and much more

#### Optional Items Include:

- Blood-pressure cuff that can be housed on the cou