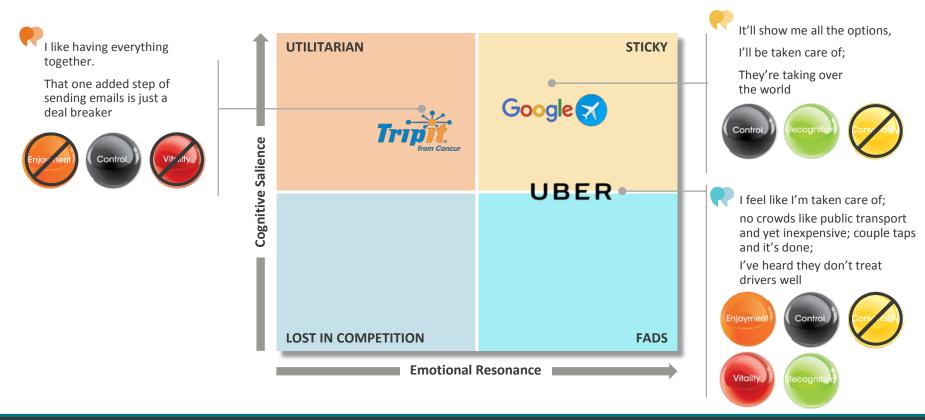

# A Combination Of Cognitive Salience And Emotional Resonance

The strongest digital services connect with users on both levels

Likelihood To

**Download** 

# A Combination Of Cognitive Salience And Emotional Resonance

Likelihood To

Download

**Emotional Resonance** 

Likelihood To **Stay** 

The strongest digital services connect with users on both levels