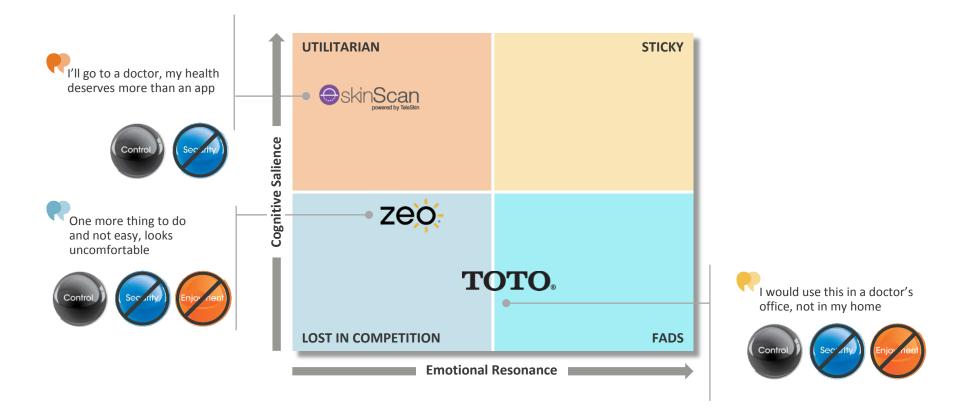

# A Combination Of Cognitive Salience And Emotional Resonance

The strongest digital services connect with users on both levels

Likelihood To

**Download** 

# A Combination Of Cognitive Salience And Emotional Resonance

Likelihood To

Download

**Emotional Resonance** 

Likelihood To **Stay** 

The strongest digital services connect with users on both levels