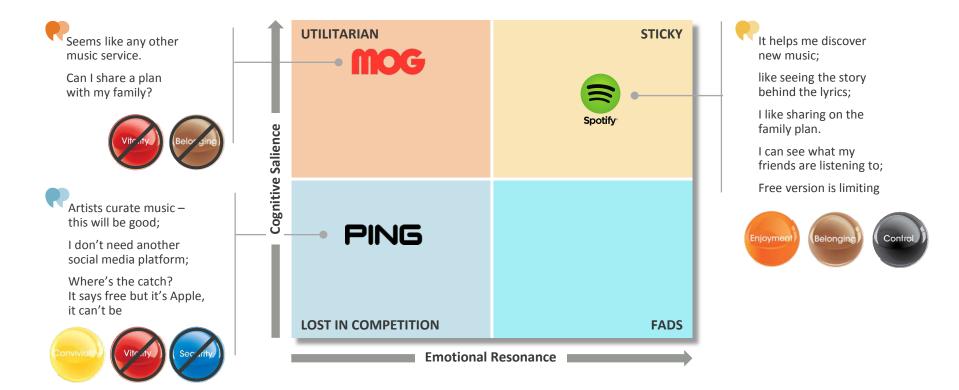

# A Combination Of Cognitive Salience And Emotional Resonance

The strongest digital services connect with users on both levels

Likelihood To

**Download** 

# A Combination Of Cognitive Salience And Emotional Resonance

Likelihood To

Download

**Emotional Resonance** 

Likelihood To **Stay** 

The strongest digital services connect with users on both levels