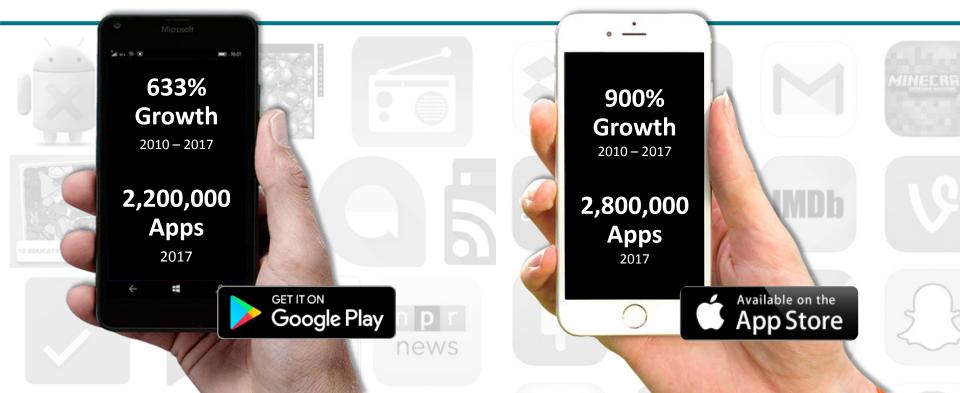

## Why Spend On Researching An App?

App availability is soaring – it's a tough market