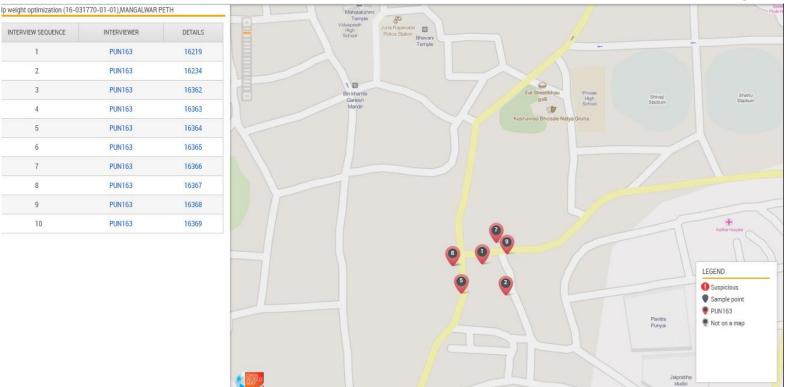

| . |
|---|
|   |
|   |
|   |

**Back-checking module** automatically flags interviews for independent back-check

The iField portal provides **full transparency** of interviewer and supplier performance at a granular and summary level

#### **GPS tracking of each interview on a sample point**

Ipsos

Ipsos Fresh

Forward he Future of Research

2

3

4

5

6

7

8

9

10