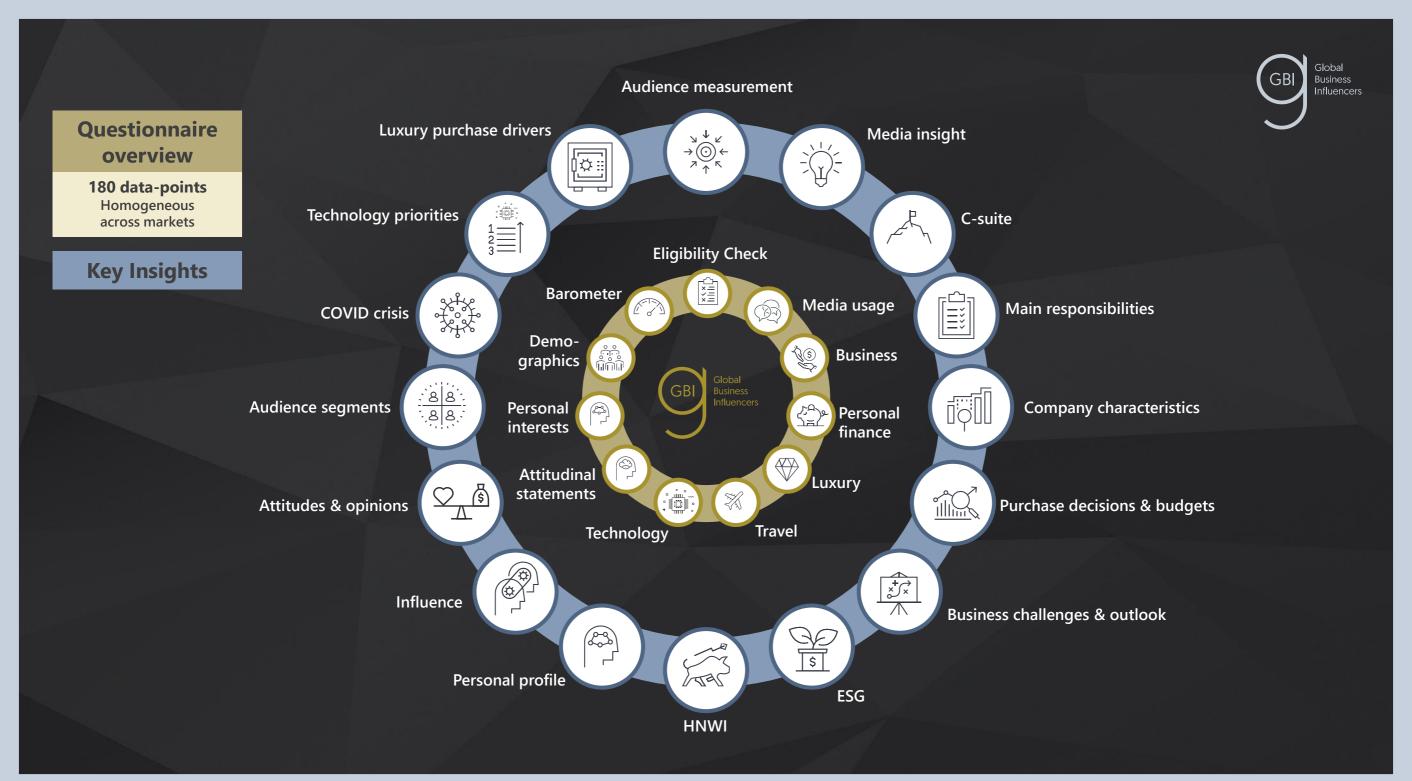

### **GBI Data Coverage 2020**

| Demographics                                                                                                                                                                                                                                                                                                                                               | Business                                                                                                                                                                                                                                                                                                                                                                                                                                                                                                                                                                                                                  |                                                                                                                                                                                                                                                                                                                                                                                                                                                                                                                                                                            |                                                                                                                                                                                                                                                                                                                                                                                                                                                                                                                                                                                                                                                                                                                                                                                                                                                                                                                                                                                        |                                                                                                                                                                                                                                                                                                                                                                                                                                                                                                                                                                                                                                                                                   | $\smile$                                                                                                                                                                                                                                                                                                                                                                                                                                                                                                                                                                                                                                                                                                                                                                                                                                                                                                                                                                                                                                                                                                                                                                                                                                                                                                                                                                                                                                                                                                                                                                                                                                                                                                                                                                                                                                                                                                                                                                                                                                                                                                                         |
|------------------------------------------------------------------------------------------------------------------------------------------------------------------------------------------------------------------------------------------------------------------------------------------------------------------------------------------------------------|---------------------------------------------------------------------------------------------------------------------------------------------------------------------------------------------------------------------------------------------------------------------------------------------------------------------------------------------------------------------------------------------------------------------------------------------------------------------------------------------------------------------------------------------------------------------------------------------------------------------------|----------------------------------------------------------------------------------------------------------------------------------------------------------------------------------------------------------------------------------------------------------------------------------------------------------------------------------------------------------------------------------------------------------------------------------------------------------------------------------------------------------------------------------------------------------------------------|----------------------------------------------------------------------------------------------------------------------------------------------------------------------------------------------------------------------------------------------------------------------------------------------------------------------------------------------------------------------------------------------------------------------------------------------------------------------------------------------------------------------------------------------------------------------------------------------------------------------------------------------------------------------------------------------------------------------------------------------------------------------------------------------------------------------------------------------------------------------------------------------------------------------------------------------------------------------------------------|-----------------------------------------------------------------------------------------------------------------------------------------------------------------------------------------------------------------------------------------------------------------------------------------------------------------------------------------------------------------------------------------------------------------------------------------------------------------------------------------------------------------------------------------------------------------------------------------------------------------------------------------------------------------------------------|----------------------------------------------------------------------------------------------------------------------------------------------------------------------------------------------------------------------------------------------------------------------------------------------------------------------------------------------------------------------------------------------------------------------------------------------------------------------------------------------------------------------------------------------------------------------------------------------------------------------------------------------------------------------------------------------------------------------------------------------------------------------------------------------------------------------------------------------------------------------------------------------------------------------------------------------------------------------------------------------------------------------------------------------------------------------------------------------------------------------------------------------------------------------------------------------------------------------------------------------------------------------------------------------------------------------------------------------------------------------------------------------------------------------------------------------------------------------------------------------------------------------------------------------------------------------------------------------------------------------------------------------------------------------------------------------------------------------------------------------------------------------------------------------------------------------------------------------------------------------------------------------------------------------------------------------------------------------------------------------------------------------------------------------------------------------------------------------------------------------------------|
| <ul> <li>Country (30)</li> <li>Region</li> <li>Gender</li> <li>Age</li> <li>Annual personal income (9 tranches)</li> <li>Qualifications obtained</li> <li>Citizen of country / non - national</li> <li>Qualifications</li> <li>Personal interests</li> <li>Sports followed in media, attended</li> </ul>                                                   | <ul> <li>C-Suite/Job Title/Position <ul> <li>(10 different C-suite job titles)</li> <li>Business influencer statements</li> <li>Busines superinfluencers</li> <li>Business decision making areas</li> <li>(34 different domains)</li> <li>Budget Business Decision by areas</li> <li>Total Value - Budget business decisions</li> <li>Main business responsibilities</li> <li>(27 different domains)</li> <li>Areas of involvement in intl. business</li> <li>(10 different areas)</li> <li>Legally designated company director /<br/>Board member</li> <li>Spoken at an industry event / conference</li> </ul></li></ul> | <ul> <li>Attended any industry events / conferences past 6 months</li> <li>Involved in determining regulations in your industry</li> <li>Advised or interacted with members of national, regional or local government as part of your work in the last 12 months</li> <li>Made policies in local, regional or national government bodies in the last 12 months</li> <li>Been interviewed in the press or on TV / radio representing your company</li> <li>Published a book or a research paper in last 12 months</li> <li>Company size</li> <li>Industry Sector</li> </ul> | <ul> <li>Luxury influencer statements</li> <li>Luxury influencers</li> <li>Luxury superinfluencers</li> <li>Own / Have : Wewlery by value bands</li> <li>Own / Have : Jewellery by value bands</li> <li>Own / Have : Arts &amp; antiques by value bands</li> <li>Own / Have : High end consumer electronics by value bands</li> <li>Own / Have : Fine wine / champagne / liquor by value bands</li> <li>Own / Have : Fine wine / champagne / liqu0r by value bands</li> <li>Own / Have : Fine wine / champagne / liqu0r by value bands</li> <li>Own / Have : Fine wine / champagne / liqu0r by value bands</li> <li>Own / Have : Fine wine / champagne / liqu0r by value bands</li> <li>Own / Have : Fine wine / champagne / liqu0r by value bands</li> <li>Own / Have : Fine wine / champagne / liqu0r by value bands</li> <li>Own / Have : Fine wine / champagne / liqu0r by value bands</li> <li>Own / Have : Airplane / jet</li> <li>Own / Have : Wearable tech devices</li> </ul> | <ul> <li>Type of car owned</li> <li>Intention to purchase : Watches by value bands</li> <li>Intention to purchase : Aewellery by value bands</li> <li>Intention to purchase : Arts &amp; antiques by value bands</li> <li>Intention to purchase : High end consumer electronics<br/>by value bands</li> <li>Intention to purchase : Fine wine / champagne / liquor<br/>by value bands</li> <li>Intention to purchase : Bags / stationary / accessories<br/>by value bands</li> <li>Intention to purchase : Airplane / jet</li> <li>Intention to purchase : Wearable tech devices</li> <li>Intention to purchase: Car</li> <li>Purchase Drivers - Clothing and footwear</li> </ul> | <ul> <li>Purchase Drivers - Watches and jewellery</li> <li>Place of purchase - Clothing and footwear</li> <li>Place of purchase - Bags and stationery</li> <li>Place of purchase - Watches and jewellery</li> <li>Place of purchase - Cars</li> </ul> Software tools / Access to data Element Mathematical Constraints Element Constraint                                                                                                                                                                                                                                                                                                                                              |
| events practiced                                                                                                                                                                                                                                                                                                                                           | past 12 months                                                                                                                                                                                                                                                                                                                                                                                                                                                                                                                                                                                                            | <ul> <li>Company revenue</li> </ul>                                                                                                                                                                                                                                                                                                                                                                                                                                                                                                                                        | <ul> <li>Own / Have : Car</li> </ul>                                                                                                                                                                                                                                                                                                                                                                                                                                                                                                                                                                                                                                                                                                                                                                                                                                                                                                                                                   | <ul> <li>Purchase Drivers - Bags and stationery</li> </ul>                                                                                                                                                                                                                                                                                                                                                                                                                                                                                                                                                                                                                        | SESAME                                                                                                                                                                                                                                                                                                                                                                                                                                                                                                                                                                                                                                                                                                                                                                                                                                                                                                                                                                                                                                                                                                                                                                                                                                                                                                                                                                                                                                                                                                                                                                                                                                                                                                                                                                                                                                                                                                                                                                                                                                                                                                                           |
| Personal opinions                                                                                                                                                                                                                                                                                                                                          | ्रिञ Statements on company                                                                                                                                                                                                                                                                                                                                                                                                                                                                                                                                                                                                |                                                                                                                                                                                                                                                                                                                                                                                                                                                                                                                                                                            | Travel                                                                                                                                                                                                                                                                                                                                                                                                                                                                                                                                                                                                                                                                                                                                                                                                                                                                                                                                                                                 |                                                                                                                                                                                                                                                                                                                                                                                                                                                                                                                                                                                                                                                                                   | Deliverables                                                                                                                                                                                                                                                                                                                                                                                                                                                                                                                                                                                                                                                                                                                                                                                                                                                                                                                                                                                                                                                                                                                                                                                                                                                                                                                                                                                                                                                                                                                                                                                                                                                                                                                                                                                                                                                                                                                                                                                                                                                                                                                     |
| <ul> <li>Globalisation</li> <li>Luxury</li> <li>Technology</li> <li>Hedonism</li> <li>Pioneering</li> <li>Environment</li> <li>Pace of change</li> <li>Model and the segments</li> </ul>                                                                                                                                                                   | <ul> <li>Diversity</li> <li>Employee's wellbeing</li> <li>Sustainability strategy</li> <li>Digital transformation</li> </ul>                                                                                                                                                                                                                                                                                                                                                                                                                                                                                              | <ul> <li>Womens' empowerment</li> <li>Gender pay gap</li> <li>Green / ethical supply chain (2)</li> <li>Cyber security</li> </ul>                                                                                                                                                                                                                                                                                                                                                                                                                                          | <ul> <li>Travel influencer statements</li> <li>Travel super influencer</li> <li>Travel super influencer</li> <li># Leisure airtrips</li> <li># Business airtrips</li> <li># Business &amp; leisure airtrips</li> <li>Class travelled for leisure</li> <li>Class travelled for business</li> <li>Class travelled Business or Leisure</li> </ul>                                                                                                                                                                                                                                                                                                                                                                                                                                                                                                                                                                                                                                         | <ul> <li>Destination flown to</li> <li># Leisure hotel nights</li> <li># Business hotel nights</li> <li># Business &amp; leisure hotel nights</li> <li>Accommodation used for leisure hotel nights</li> <li>Accommodation used for leisure or business hotel nights</li> <li>Accommodation nused for leisure or business hotel nights</li> <li>Leisure travel plans next 12 months</li> </ul>                                                                                                                                                                                                                                                                                     | Presentations & Reports<br>The backgroup of the backgroup o |
| <ul> <li>Reach: Any publisher media brand</li> <li>Reach: Any TV media brand</li> <li>Reach: Any digital only media brand</li> <li>Reach: Any media</li> <li>Usage intensity: Print</li> <li>Usage intensity: TV</li> <li>Usage intensity: Web</li> <li>Usage intensity: Mobile</li> <li>Usage intensity: Tablet</li> </ul>                                | <ul> <li>Finance influencer statements</li> <li>Finance influencers</li> <li>Finance superinfluencers</li> <li>Personal Investments / financial services<br/>held</li> <li>Net Worth/Liquid Assets (10 tranches)</li> <li>Real estate owned</li> <li>Value of real estate</li> </ul>                                                                                                                                                                                                                                                                                                                                      | <ul> <li>Real estate investment intention the next<br/>12 Months - residential</li> <li>Real estate investment intention the next<br/>12 Months - commercial</li> <li>Real estate investment intention next<br/>12 Months - residential + commercial</li> <li>Trading in stocks and shares</li> </ul>                                                                                                                                                                                                                                                                      | <ul> <li>Destinations done business with</li> <li>Media</li> <li>Usage</li> <li>Daypart usage of media platforms and devices</li> <li>TV consumption weekdays (MU2)</li> <li>TV consumption weekends (MU3)</li> </ul>                                                                                                                                                                                                                                                                                                                                                                                                                                                                                                                                                                                                                                                                                                                                                                  | <ul> <li>Leisure travel budget</li> <li>Total Reach</li> <li>Print - Reading frequency</li> <li>TV - Viewing frequency</li> </ul>                                                                                                                                                                                                                                                                                                                                                                                                                                                                                                                                                 | Interactive dashboards       Image: State of the state of                                          |
| Usage intensity: Mobile & Tablet                                                                                                                                                                                                                                                                                                                           | Economic outlook                                                                                                                                                                                                                                                                                                                                                                                                                                                                                                                                                                                                          |                                                                                                                                                                                                                                                                                                                                                                                                                                                                                                                                                                            | Brands<br>• Print Reach / AIR<br>• TV Set Reach<br>• PC-Laptop Reach<br>• Smartphone Reach                                                                                                                                                                                                                                                                                                                                                                                                                                                                                                                                                                                                                                                                                                                                                                                                                                                                                             | <ul> <li>Media Brand/Attributes (5 per brand)</li> <li>Podcasts</li> <li>Listened to podcasts last 12 months (POD1)</li> </ul>                                                                                                                                                                                                                                                                                                                                                                                                                                                                                                                                                    | Change and<br>Continuity<br>With write<br>Market rate                                                                                                                                                                                                                                                                                                                                                                                                                                                                                                                                                                                                                                                                                                                                                                                                                                                                                                                                                                                                                                                                                                                                                                                                                                                                                                                                                                                                                                                                                                                                                                                                                                                                                                                                                                                                                                                                                                                                                                                                                                                                            |
| <ul> <li>Implementation in company (ESG1)</li> <li>ESG domains in company (23)</li> <li>ESG Statements (12)</li> <li>ESG Effectiveness - tool to enhance<br/>company reputation</li> <li>ESG Effectiveness - tool to mitigate</li> </ul>                                                                                                                   | <ul> <li>Country outlook</li> <li>Company outlook</li> <li>Company challenges : Current</li> <li>Company challenges : next 5 years</li> </ul>                                                                                                                                                                                                                                                                                                                                                                                                                                                                             | <ul> <li>Company focus : Current</li> <li>Company focus : In the next 5 years</li> </ul>                                                                                                                                                                                                                                                                                                                                                                                                                                                                                   | <ul> <li>Tablet Reach</li> <li>Mobile (Smartphone/Tablet) Reach</li> <li>Digital (PC-Laptop / Smartphone / Tablet) Reach</li> <li>Covid-19</li> </ul>                                                                                                                                                                                                                                                                                                                                                                                                                                                                                                                                                                                                                                                                                                                                                                                                                                  | <ul> <li>How often in last 30 days (POD2)</li> <li>Types of podcasts listened to</li> </ul>                                                                                                                                                                                                                                                                                                                                                                                                                                                                                                                                                                                       | Global coverage                                                                                                                                                                                                                                                                                                                                                                                                                                                                                                                                                                                                                                                                                                                                                                                                                                                                                                                                                                                                                                                                                                                                                                                                                                                                                                                                                                                                                                                                                                                                                                                                                                                                                                                                                                                                                                                                                                                                                                                                                                                                                                                  |
| <ul> <li>investor risk</li> <li>ESG Effectiveness - tool to promote<br/>employee engagement</li> <li>ESG Effectiveness - tool to be more<br/>attractive as an employer</li> <li>Role in doing business with others<br/>(ESG5)</li> <li>Importance of responsible / sustainable<br/>investing (ESG6)</li> <li>Role in investing own money (ESG7)</li> </ul> | • Technology influencer statements<br>• Tech. influencers<br>• Tech. superinfluencers<br>• Tech devices owned in household<br>• Tech devices intention to purchase<br>• Technological threat or opportunity                                                                                                                                                                                                                                                                                                                                                                                                               | <ul> <li>Company's technological priorities</li> <li>Technology influencer statements</li> <li>Tech. influencers</li> <li>Tech. superinfluencers</li> <li>Tech devices owned in household</li> <li>Tech devices intention to purchase</li> </ul>                                                                                                                                                                                                                                                                                                                           | <ul> <li>Level of threat - personal</li> <li>Level of threat - job or business</li> <li>Level of threat - country</li> <li>Media: habit changes vs. pre-COVID by type of media</li> <li>Media: Continuation of change in 12 months by type of media</li> <li>Evaluation of personal financial security</li> <li>Personal Finance Statements (5)</li> <li>Personal Finance - saving more or less</li> </ul>                                                                                                                                                                                                                                                                                                                                                                                                                                                                                                                                                                             | <ul> <li>Personal Finance - buy or sell financial products</li> <li>Personal/Business Finance - risk taking</li> <li>Time until return to normal - company</li> <li>Time until return to normal - economy</li> <li>Evolution of intl. business in next 12 months</li> <li>Evolution of company spend in 12 months (11 areas)</li> <li>Business Values since COVID</li> <li>Likelihood of changes - Business Statements (11 areas)</li> <li>Evolution of private spending next 12 months (7 areas)</li> </ul>                                                                                                                                                                      | Australia         Haly         Singapore           Bahrain         Japan         South Africa           China         Kenya         South Africa           Egypt         Kuvalt         Spain           France         Malaysia         Switzerland           Germany         Morocco         Taiwan           Hong Kong         Philippines         UAE           India         Qatar         UK           Indonesia         Saudi Arabia         USA                                                                                                                                                                                                                                                                                                                                                                                                                                                                                                                                                                                                                                                                                                                                                                                                                                                                                                                                                                                                                                                                                                                                                                                                                                                                                                                                                                                                                                                                                                                                                                                                                                                                           |