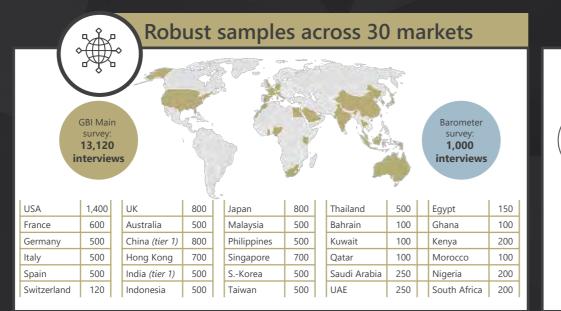

# **30** markets represented globally

|  |           |           | Les      | Less than 1% of the population |                |          |
|--|-----------|-----------|----------|--------------------------------|----------------|----------|
|  |           |           |          |                                | (2.67m people) |          |
|  |           |           |          |                                |                |          |
|  | Australia | Germany   | Italy    | Morocco                        | Singapore      | Taiwan   |
|  | Bahrain   | Ghana     | Japan    | Nigeria                        | South Africa   | Thailand |
|  | China     | Hong Kong | Kenya    | Philippines                    | South Korea    | UAE      |
|  | Egypt     | India     | Kuwait   | Qatar                          | Spain          | UK       |
|  | France    | Indonesia | Malaysia | Saudi Arabia                   | Switzerland    | USA      |

#### Universe

Senior Business Executives in companies with 50+ employees.

Less than 1% of the total population: 2.670 million (2020)

A disproportionately important audience for B2B marketing, personal finance, travel and luxury.