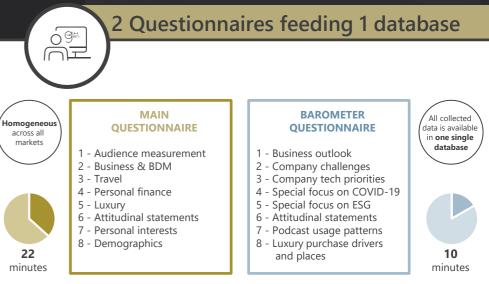

#### GBI is an **annual survey**, published every year in September

Fieldwork from

March - June (Main) and June - July (Barometer) 

#### Universe

Senior Business Executives in companies with 50+ employees.

Less than 1% of the total population: 2.670 million (2020)

A disproportionately important audience for B2B marketing, personal finance, travel and luxury.