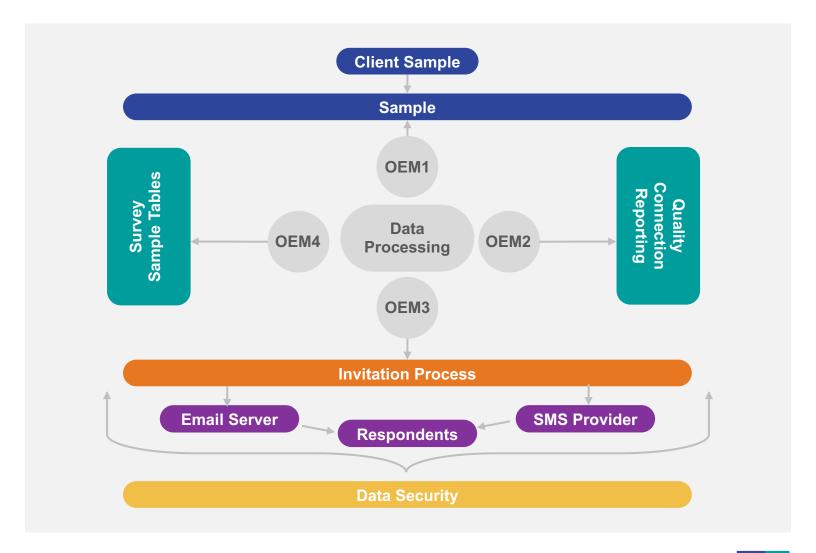

There are four main workstreams involved in pulling all these needs together for a client, and Ipsos has specialists in each area. Getting client sample, setting up survey tables, sending out invitations, getting data back from consumers and providing it to clients all has to happen in a seamless fashion integrating these workstreams as shown below.