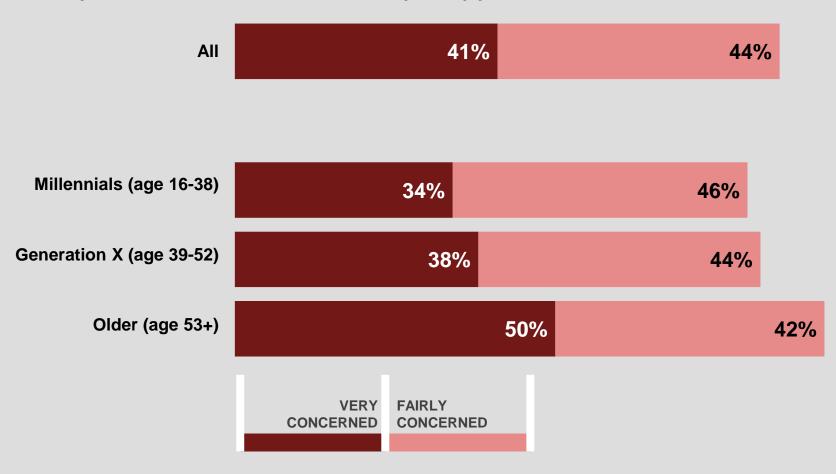

## Worried about plastic?

As you may know, there has been a lot of discussion recently about the effects on the environment of plastic packaging, plastic bags, and other disposable objects which cannot be recycled. How concerned if at all would you say you are about this issue?