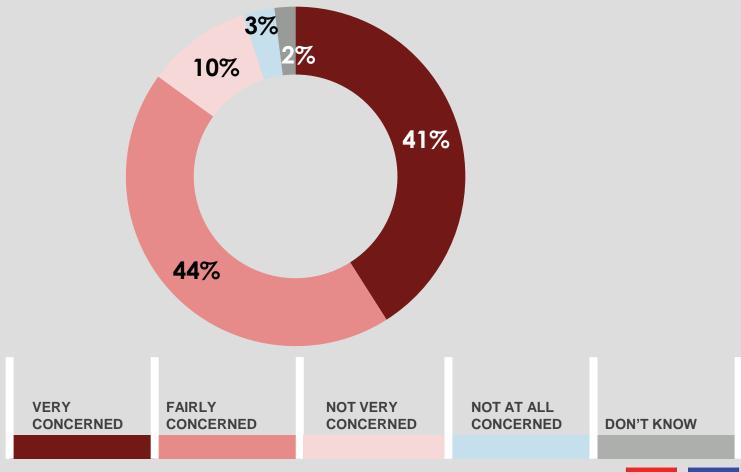

### Worried about plastic?

As you may know, there has been a lot of discussion recently about the effects on the environment of plastic packaging, plastic bags, and other disposable objects which cannot be recycled. How concerned if at all would you say you are about this issue?

## Worried about plastic?

As you may know, there has been a lot of discussion recently about the effects on the environment of plastic packaging, plastic bags, and other disposable objects which cannot be recycled. How concerned if at all would you say you are about this issue?