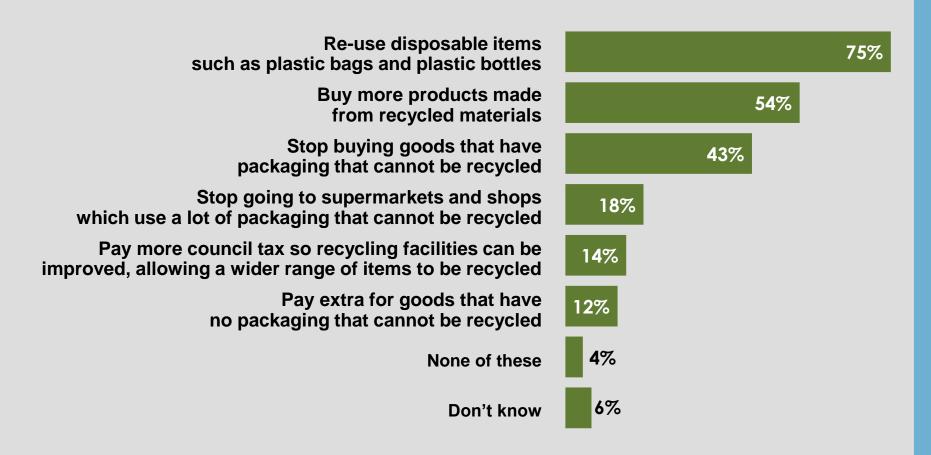

# What would you do?

Which if any of the following would you personally do to reduce the problems caused by unnecessary use of plastic and packaging that cannot be recycled?