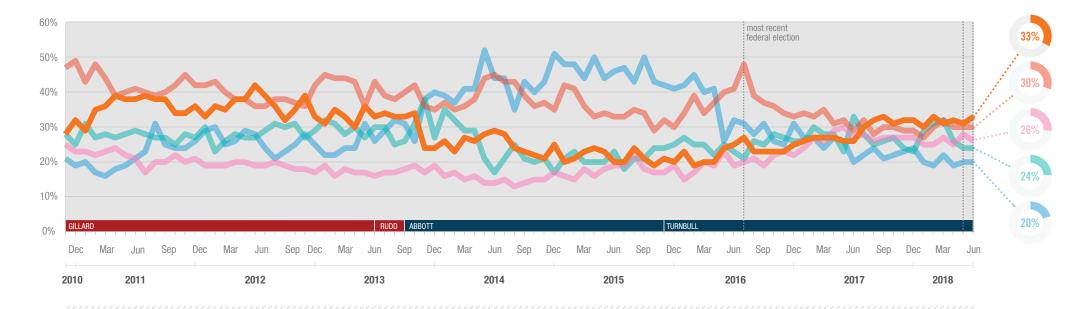

Each month we ask 1,000 Australians to select the three most important issues facing the nation. The top five issues facing Australia in June 2018 are shown below. A summary of all issues facing Australia can be found overleaf. If you would like to know more about the Ipsos Issues Monitor, or Ipsos Public Affairs, please contact Daniel Evans or Lucy Hedt.

|     |                | 2010 | 2011 | 2012 | 2013 | 2014 | 2015 | 2016 | 2017 | JAN 2018 | FEB 2018 | MAR 2018 | APR 2018    | MAY 2018 | JUN 2018 |
|-----|----------------|------|------|------|------|------|------|------|------|----------|----------|----------|-------------|----------|----------|
|     | Cost of Living | 30%  | 36%  | 36%  | 32%  | 25%  | 21%  | 23%  | 29%  | 30%      | 33%      | 31%      | <b>32</b> % | 31%      | 33%      |
| WW. | Healthcare     | 48%  | 42%  | 39%  | 41%  | 39%  | 34%  | 38%  | 31%  | 27%      | 30%      | 32%      | 30%         | 30%      | 30%      |
|     | Housing        | 24%  | 21%  | 19%  | 18%  | 15%  | 18%  | 20%  | 27%  | 25%      | 25%      | 27%      | 25%         | 28%      | 26%      |
|     | Crime          | 26%  | 28%  | 28%  | 30%  | 24%  | 22%  | 25%  | 27%  | 29%      | 31%      | 32%      | 26%         | 24%      | 24%      |
|     | The Economy    | 20%  | 22%  | 26%  | 29%  | 42%  | 45%  | 33%  | 24%  | 20%      | 19%      | 22%      | 19%         | 20%      | 20%      |
|     | Unemployment   | 10%  | 10%  | 17%  | 21%  | 26%  | 26%  | 24%  | 23%  | 20%      | 19%      | 16%      | 18%         | 17%      | 20%      |
|     | Immigration    | 19%  | 23%  | 22%  | 23%  | 20%  | 20%  | 20%  | 19%  | 22%      | 17%      | 21%      | 21%         | 21%      | 20%      |
|     | Environment    | 20%  | 18%  | 13%  | 12%  | 10%  | 10%  | 12%  | 13%  | 14%      | 16%      | 13%      | 16%         | 16%      | 15%      |
|     | Poverty        | 10%  | 10%  | 10%  | 11%  | 13%  | 12%  | 13%  | 14%  | 15%      | 16%      | 15%      | 16%         | 17%      | 15%      |
|     | Drug Abuse     | 13%  | 12%  | 12%  | 12%  | 13%  | 16%  | 17%  | 16%  | 16%      | 17%      | 16%      | 16%         | 15%      | 15%      |
|     | Petrol Prices  | 9%   | 15%  | 14%  | 11%  | 8%   | 4%   | 4%   | 6%   | 9%       | 7%       | 7%       | 8%          | 9%       | 14%      |
|     | Education      | 15%  | 12%  | 16%  | 19%  | 20%  | 17%  | 18%  | 14%  | 14%      | 13%      | 14%      | 12%         | 16%      | 12%      |
|     | Population     | 10%  | 8%   | 7%   | 7%   | 6%   | 6%   | 6%   | 8%   | 10%      | 9%       | 12%      | 15%         | 13%      | 11%      |
|     | Transport      | 10%  | 10%  | 10%  | 9%   | 7%   | 7%   | 8%   | 8%   | 11%      | 8%       | 9%       | 10%         | 12%      | 11%      |
|     | Personal Debt  | 15%  | 13%  | 12%  | 9%   | 6%   | 5%   | 7%   | 10%  | 10%      | 11%      | 10%      | 10%         | 11%      | 9%       |
|     | Taxation       | 6%   | 7%   | 8%   | 6%   | 8%   | 10%  | 10%  | 8%   | 8%       | 8%       | 8%       | 7%          | 8%       | 8%       |
|     | Defence        | 5%   | 4%   | 3%   | 3%   | 8%   | 16%  | 12%  | 14%  | 10%      | 10%      | 8%       | 10%         | 6%       | 8%       |
|     | Racism         | 6%   | 6%   | 5%   | 6%   | 7%   | 8%   | 8%   | 7%   | 6%       | 6%       | 4%       | 5%          | 5%       | 5%       |