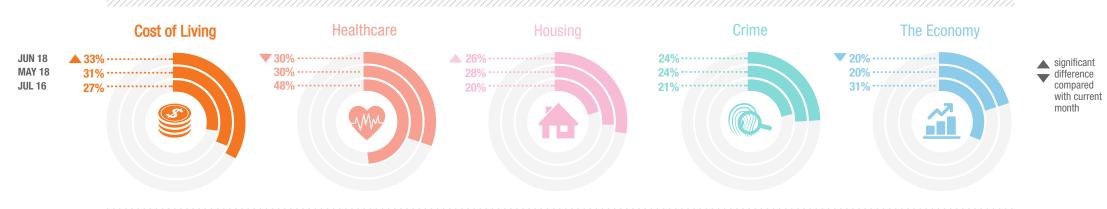

Each month we ask 1,000 Australians to select the three most important issues facing the nation. The top five issues facing Australia in June 2018 are shown below. A summary of all issues facing Australia can be found overleaf. If you would like to know more about the Ipsos Issues Monitor, or Ipsos Public Affairs, please contact Daniel Evans or Lucy Hedt.

|     |                | 2010 | 2011 | 2012 | 2013 | 2014 | 2015 | 2016 | 2017 | JAN 2018 | FEB 2018 | MAR 2018 | APR 2018    | MAY 2018 | JUN 2018 |
|-----|----------------|------|------|------|------|------|------|------|------|----------|----------|----------|-------------|----------|----------|
|     | Cost of Living | 30%  | 36%  | 36%  | 32%  | 25%  | 21%  | 23%  | 29%  | 30%      | 33%      | 31%      | <b>32</b> % | 31%      | 33%      |
| WW. | Healthcare     | 48%  | 42%  | 39%  | 41%  | 39%  | 34%  | 38%  | 31%  | 27%      | 30%      | 32%      | 30%         | 30%      | 30%      |
|     | Housing        | 24%  | 21%  | 19%  | 18%  | 15%  | 18%  | 20%  | 27%  | 25%      | 25%      | 27%      | 25%         | 28%      | 26%      |
|     | Crime          | 26%  | 28%  | 28%  | 30%  | 24%  | 22%  | 25%  | 27%  | 29%      | 31%      | 32%      | 26%         | 24%      | 24%      |
|     | The Economy    | 20%  | 22%  | 26%  | 29%  | 42%  | 45%  | 33%  | 24%  | 20%      | 19%      | 22%      | 19%         | 20%      | 20%      |
|     | Unemployment   | 10%  | 10%  | 17%  | 21%  | 26%  | 26%  | 24%  | 23%  | 20%      | 19%      | 16%      | 18%         | 17%      | 20%      |
|     | Immigration    | 19%  | 23%  | 22%  | 23%  | 20%  | 20%  | 20%  | 19%  | 22%      | 17%      | 21%      | 21%         | 21%      | 20%      |
|     | Environment    | 20%  | 18%  | 13%  | 12%  | 10%  | 10%  | 12%  | 13%  | 14%      | 16%      | 13%      | 16%         | 16%      | 15%      |
|     | Poverty        | 10%  | 10%  | 10%  | 11%  | 13%  | 12%  | 13%  | 14%  | 15%      | 16%      | 15%      | 16%         | 17%      | 15%      |
|     | Drug Abuse     | 13%  | 12%  | 12%  | 12%  | 13%  | 16%  | 17%  | 16%  | 16%      | 17%      | 16%      | 16%         | 15%      | 15%      |
|     | Petrol Prices  | 9%   | 15%  | 14%  | 11%  | 8%   | 4%   | 4%   | 6%   | 9%       | 7%       | 7%       | 8%          | 9%       | 14%      |
|     | Education      | 15%  | 12%  | 16%  | 19%  | 20%  | 17%  | 18%  | 14%  | 14%      | 13%      | 14%      | 12%         | 16%      | 12%      |
|     | Population     | 10%  | 8%   | 7%   | 7%   | 6%   | 6%   | 6%   | 8%   | 10%      | 9%       | 12%      | 15%         | 13%      | 11%      |
|     | Transport      | 10%  | 10%  | 10%  | 9%   | 7%   | 7%   | 8%   | 8%   | 11%      | 8%       | 9%       | 10%         | 12%      | 11%      |
|     | Personal Debt  | 15%  | 13%  | 12%  | 9%   | 6%   | 5%   | 7%   | 10%  | 10%      | 11%      | 10%      | 10%         | 11%      | 9%       |
|     | Taxation       | 6%   | 7%   | 8%   | 6%   | 8%   | 10%  | 10%  | 8%   | 8%       | 8%       | 8%       | 7%          | 8%       | 8%       |
|     | Defence        | 5%   | 4%   | 3%   | 3%   | 8%   | 16%  | 12%  | 14%  | 10%      | 10%      | 8%       | 10%         | 6%       | 8%       |
|     | Racism         | 6%   | 6%   | 5%   | 6%   | 7%   | 8%   | 8%   | 7%   | 6%       | 6%       | 4%       | 5%          | 5%       | 5%       |