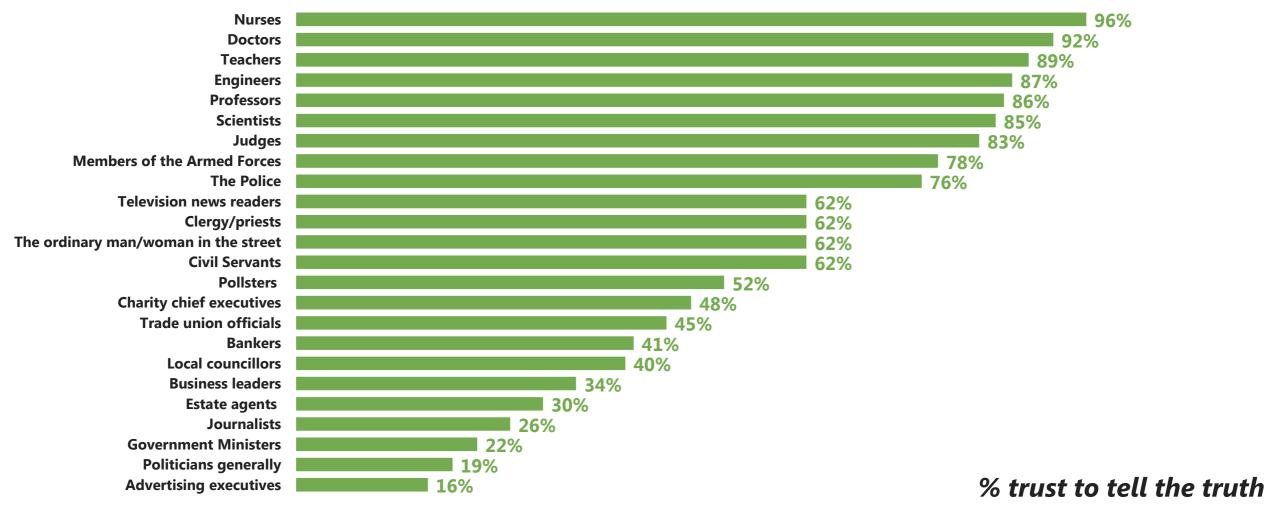

### Veracity Index 2018 – all professions

"Now I will read you a list of different types of people. For each would you tell me if you generally trust them to tell the truth, or not?"

# The five most trusted professions, 2018

% trust to tell the truth: Nurses 96% 94% 92% 91% **Doctors** 89% **Teachers** 87% 87% **Engineers** 86% **Professors** 85%

Base: 1,001 British adults aged 15+, fieldwork 12 - 21 October 2018

## The five <u>least</u> trusted professions, 2018

2017 score: % trust to tell the truth: **Estate Agents** 30% 27% 26% **Journalists** 27% 22% **Government Ministers** 19% 19% **Politicians generally** 17% 16% Ad executives