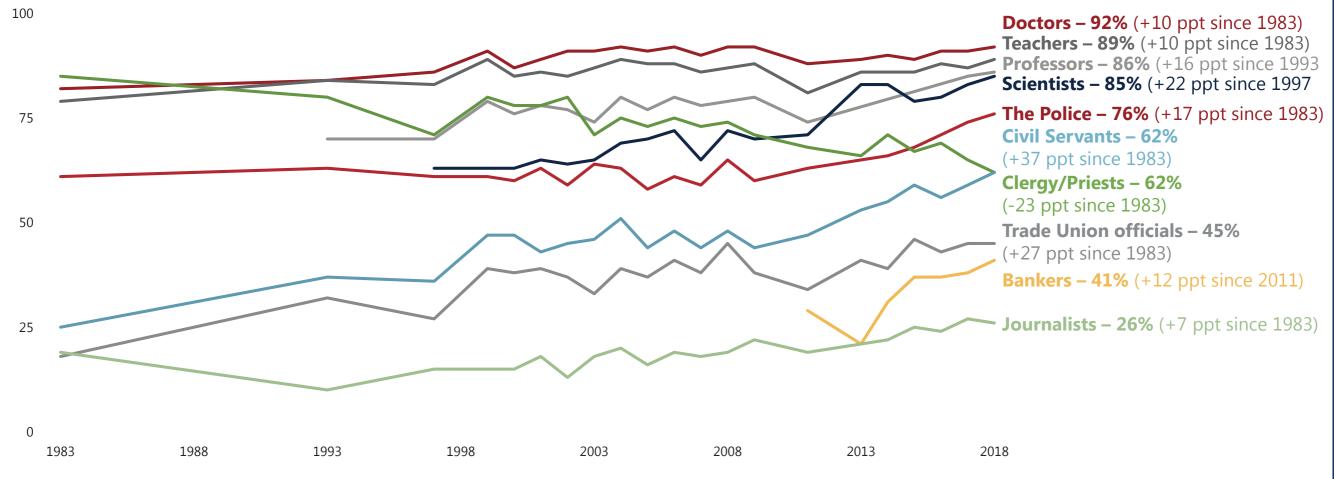

### Key movers in public trust over time

Base: c. 1,000 British adults aged 15+ per year

## All Veracity data, 1983 - 2018

#### % trust to tell the truth:

Base: c. 1,000 British adults aged 15+ per year \*: This profession listed for the first time in 2018