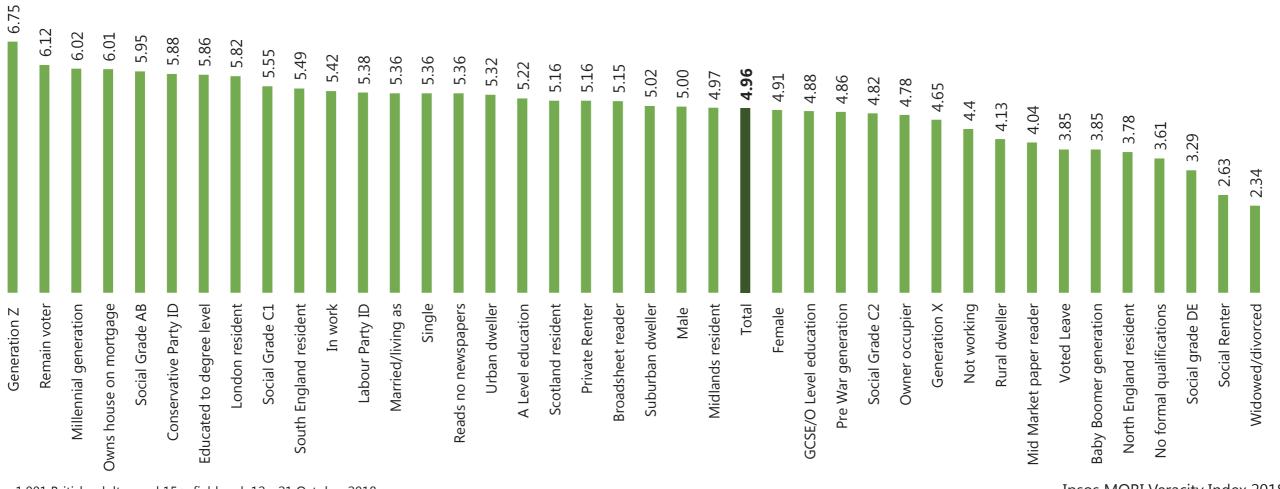

### The Social Trust Index

### The social and demographic drivers of trust

Base: 1,001 British adults aged 15+, fieldwork 12 - 21 October 2018

Ipsos

The social trust index is the average number of professions trusted minus the average not trusted per group