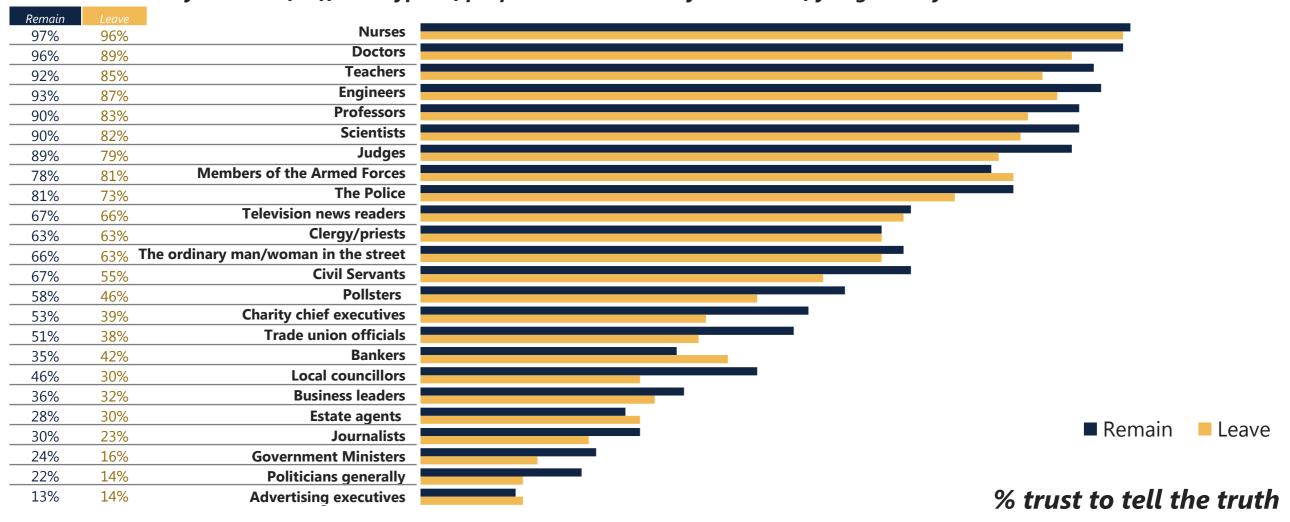

### Trust in professions by referendum vote

"Now I will read you a list of different types of people. For each would you tell me if you generally trust them to tell the truth, or not?"