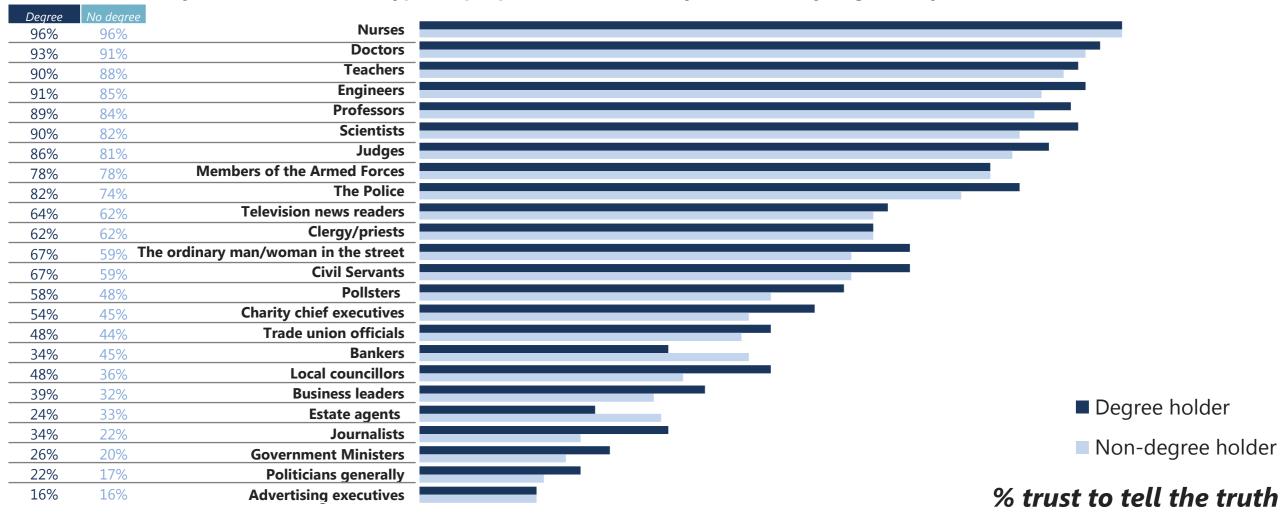

### Trust in professions by educational attainment

"Now I will read you a list of different types of people. For each would you tell me if you generally trust them to tell the truth, or not?"