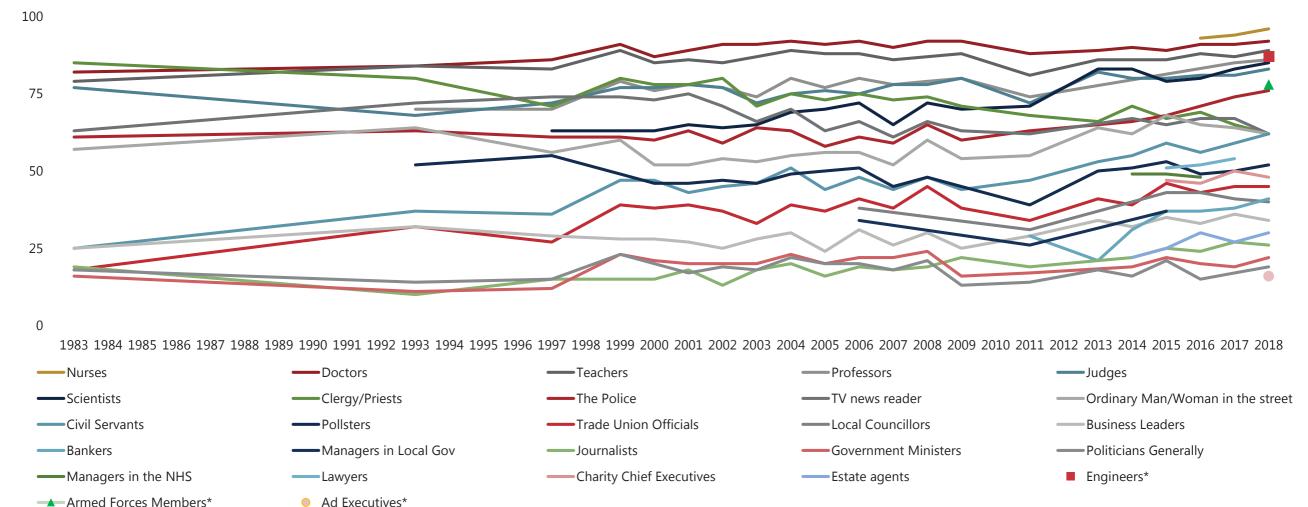

### Key movers in public trust over time

Base: c. 1,000 British adults aged 15+ per year

## All Veracity data, 1983 - 2018

#### % trust to tell the truth:

Base: c. 1,000 British adults aged 15+ per year \*: This profession listed for the first time in 2018