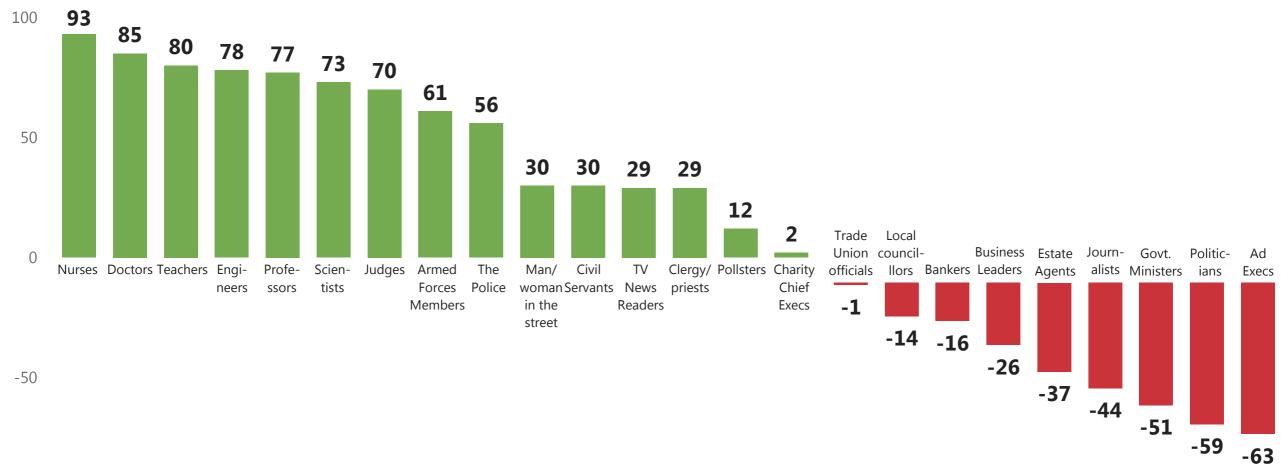

### Net trust in professions 2018

*Net trust = % trust to tell the truth - % do not trust to tell the truth* 

-100