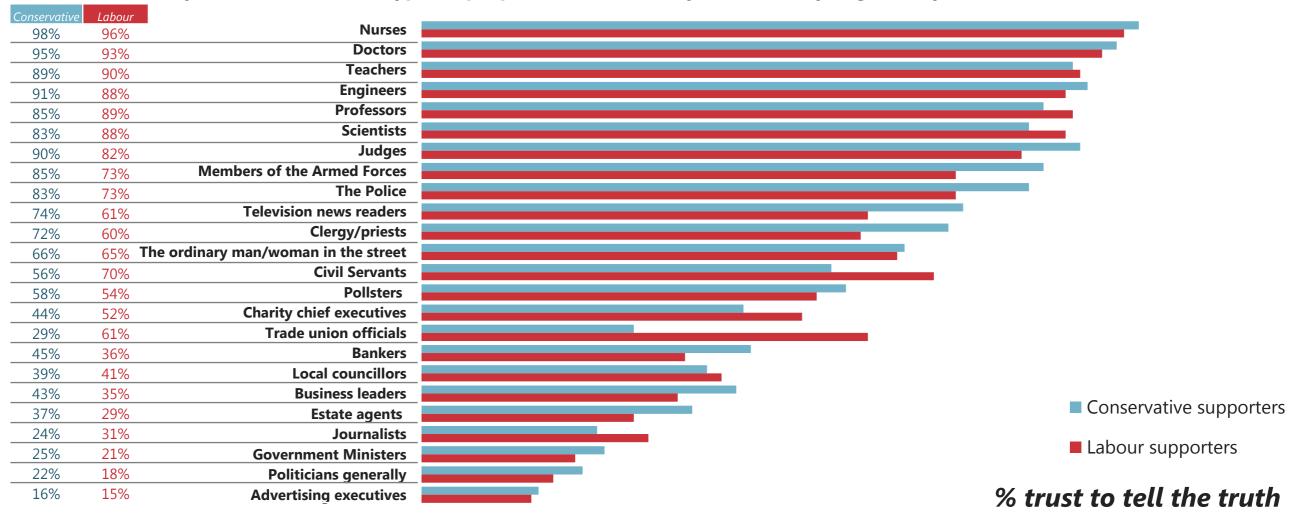

## Trust in professions by party support

"Now I will read you a list of different types of people. For each would you tell me if you generally trust them to tell the truth, or not?"