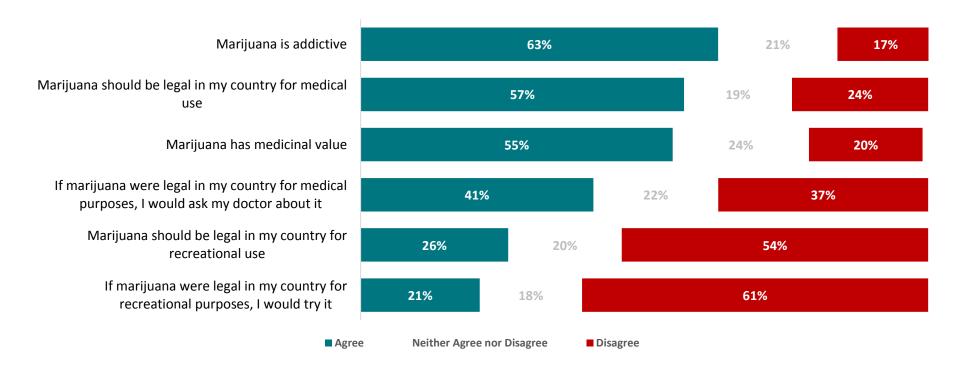

#### If marijuana were legal in my country for recreational purposes, I would try it

#### **Global Predictions**

#### Marijuana for medical use will be legal

#### Marijuana for recreational use will be legal

#### Usage of e-cigarettes/vaping devices will be higher than today

#### Consumption of beer, wine and liquor will be higher than today