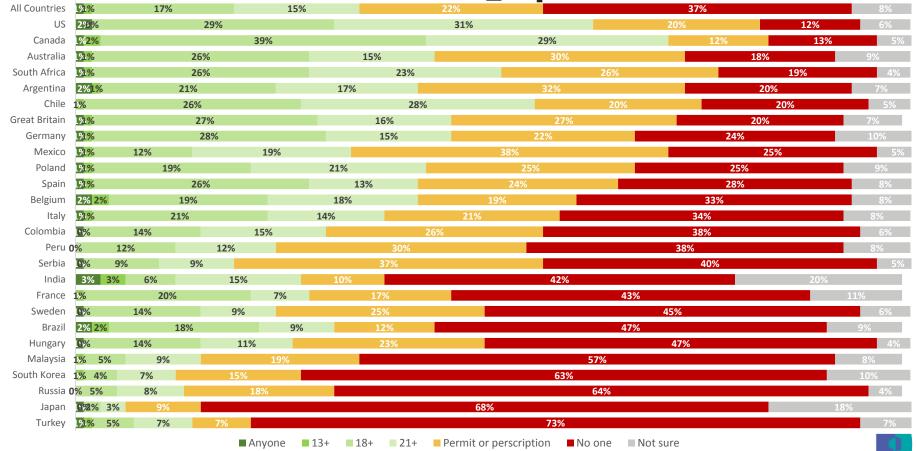

#### Access to Violent Video Games

### Access to Violent Video Games

|               | Anyone, including children | Anyone aged 13 or older | Anyone aged 18 or older | Anyone aged 21 or older | Only people who have been delivered a permit or a prescription for | No one<br>whatsoever | Not<br>sure |
|---------------|----------------------------|-------------------------|-------------------------|-------------------------|--------------------------------------------------------------------|----------------------|-------------|
| All Countries | 2%                         | 11%                     | 29%                     | 17%                     | 3%                                                                 | 31%                  | 7%          |
| Canada        | 3%                         | 21%                     | 37%                     | 16%                     | 2%                                                                 | 15%                  | 6%          |
| US            | 3%                         | 22%                     | 37%                     | 16%                     | 1%                                                                 | 15%                  | 6%          |
| Great Britain | 2%                         | 8%                      | 49%                     | 17%                     | 2%                                                                 | 18%                  | 5%          |
| Argentina     | 3%                         | 21%                     | 30%                     | 18%                     | 2%                                                                 | 19%                  | 8%          |
| Sweden        | 4%                         | 20%                     | 41%                     | 11%                     | 1%                                                                 | 19%                  | 4%          |
| Chile         | 2%                         | 17%                     | 31%                     | 22%                     | 3%                                                                 | 20%                  | 5%          |
| Australia     | 2%                         | 16%                     | 38%                     | 15%                     | 2%                                                                 | 21%                  | 6%          |
| France        | 2%                         | 10%                     | 43%                     | 16%                     | 1%                                                                 | 22%                  | 8%          |
| Mexico        | 3%                         | 10%                     | 33%                     | 24%                     | 3%                                                                 | 25%                  | 3%          |
| South Korea   | 1%                         | 4%                      | 19%                     | 33%                     | 10%                                                                | 25%                  | 8%          |
| Brazil        | 3%                         | 12%                     | 31%                     | 14%                     | 5%                                                                 | 26%                  | 9%          |
| Spain         | 2%                         | 12%                     | 38%                     | 13%                     | 3%                                                                 | 26%                  | 6%          |
| Belgium       | 3%                         | 9%                      | 36%                     | 14%                     | 3%                                                                 | 27%                  | 8%          |
| South Africa  | 3%                         | 12%                     | 31%                     | 18%                     | 4%                                                                 | 28%                  | 4%          |
| Colombia      | 1%                         | 9%                      | 31%                     | 20%                     | 3%                                                                 | 30%                  | 6%          |
| Peru          | 2%                         | 11%                     | 28%                     | 19%                     | 4%                                                                 | 30%                  | 6%          |
| Germany       | 1%                         | 4%                      | 34%                     | 20%                     | 4%                                                                 | 31%                  | 6%          |
| Poland        | 2%                         | 7%                      | 25%                     | 18%                     | 4%                                                                 | 35%                  | 8%          |
| Malaysia      | 1%                         | 7%                      | 20%                     | 22%                     | 10%                                                                | 36%                  | 4%          |
| Japan         | 3%                         | 5%                      | 17%                     | 12%                     | 3%                                                                 | 39%                  | 21%         |
| India         | 3%                         | 6%                      | 12%                     | 16%                     | 9%                                                                 | 40%                  | 13%         |
| Italy         | 2%                         | 9%                      | 29%                     | 11%                     | 3%                                                                 | 40%                  | 6%          |
| Hungary       | 2%                         | 7%                      | 24%                     | 17%                     | 1%                                                                 | 44%                  | 5%          |
| Russia        | 2%                         | 11%                     | 18%                     | 16%                     | 2%                                                                 | 47%                  | 4%          |
| Turkey        | 2%                         | 6%                      | 13%                     | 17%                     | 5%                                                                 | 53%                  | 6%          |
| Serbia        | 3%                         | 8%                      | 14%                     | 10%                     | 1%                                                                 | 60%                  | 4%          |