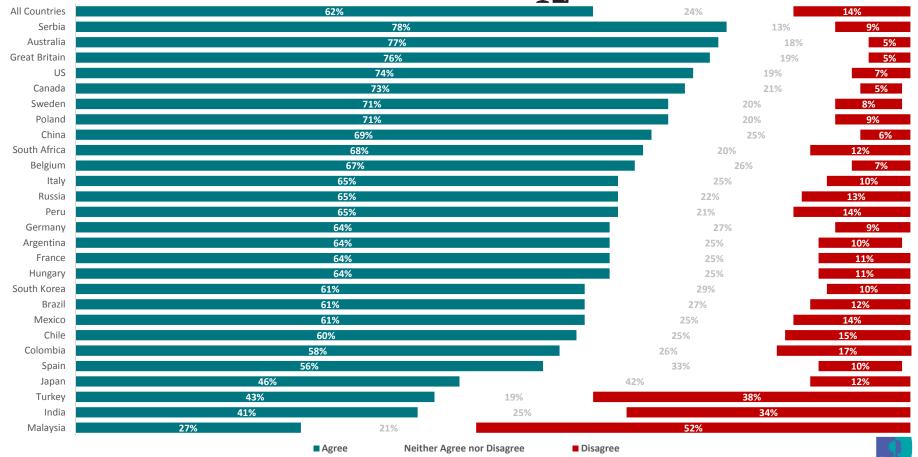

## Access to Wine

|               | Anyone, including children | Anyone aged 13 or older | Anyone aged 18 or older | Anyone aged 21 or older | Only people who have been delivered a permit or a prescription for | No one<br>whatsoever | Not<br>sure |
|---------------|----------------------------|-------------------------|-------------------------|-------------------------|--------------------------------------------------------------------|----------------------|-------------|
| All Countries | 1%                         | 2%                      | 47%                     | 36%                     | 4%                                                                 | 6%                   | 4%          |
| Argentina     | 1%                         | 1%                      | 50%                     | 40%                     | 2%                                                                 | 2%                   | 3%          |
| Australia     | 0%                         | 2%                      | 63%                     | 27%                     | 2%                                                                 | 2%                   | 3%          |
| Belgium       | 0%                         | 2%                      | 67%                     | 24%                     | 1%                                                                 | 2%                   | 4%          |
| Serbia        | 0%                         | 5%                      | 59%                     | 31%                     | 1%                                                                 | 2%                   | 1%          |
| Canada        | 0%                         | 2%                      | 59%                     | 32%                     | 1%                                                                 | 3%                   | 3%          |
| Chile         | 1%                         | 2%                      | 48%                     | 41%                     | 2%                                                                 | 3%                   | 3%          |
| China         | 0%                         | 3%                      | 45%                     | 40%                     | 6%                                                                 | 3%                   | 3%          |
| Great Britain | 1%                         | 3%                      | 69%                     | 20%                     | 2%                                                                 | 3%                   | 3%          |
| Hungary       | 1%                         | 2%                      | 59%                     | 32%                     | 1%                                                                 | 3%                   | 2%          |
| Italy         | 1%                         | 5%                      | 57%                     | 27%                     | 4%                                                                 | 3%                   | 3%          |
| Poland        | 0%                         | 2%                      | 57%                     | 31%                     | 2%                                                                 | 3%                   | 4%          |
| South Africa  | 0%                         | 2%                      | 48%                     | 43%                     | 4%                                                                 | 3%                   | 1%          |
| South Korea   | 1%                         | 2%                      | 29%                     | 55%                     | 3%                                                                 | 3%                   | 7%          |
| Spain         | 1%                         | 1%                      | 62%                     | 25%                     | 2%                                                                 | 3%                   | 4%          |
| Sweden        | 0%                         | 1%                      | 59%                     | 34%                     | 0%                                                                 | 3%                   | 2%          |
| US            | 1%                         | 2%                      | 25%                     | 64%                     | 2%                                                                 | 3%                   | 4%          |
| Colombia      | 1%                         | 3%                      | 42%                     | 44%                     | 4%                                                                 | 4%                   | 3%          |
| France        | 0%                         | 5%                      | 61%                     | 22%                     | 2%                                                                 | 4%                   | 6%          |
| Germany       | 1%                         | 2%                      | 68%                     | 16%                     | 2%                                                                 | 4%                   | 6%          |
| Mexico        | 1%                         | 2%                      | 41%                     | 45%                     | 5%                                                                 | 4%                   | 2%          |
| Peru          | 0%                         | 4%                      | 46%                     | 39%                     | 5%                                                                 | 4%                   | 2%          |
| Russia        | 1%                         | 1%                      | 37%                     | 53%                     | 2%                                                                 | 5%                   | 1%          |
| Japan         | 1%                         | 1%                      | 11%                     | 59%                     | 5%                                                                 | 7%                   | 17%         |
| Brazil        | 2%                         | 4%                      | 52%                     | 24%                     | 4%                                                                 | 8%                   | 6%          |
| India         | 3%                         | 3%                      | 16%                     | 36%                     | 13%                                                                | 18%                  | 11%         |
| Turkey        | 1%                         | 1%                      | 30%                     | 31%                     | 4%                                                                 | 27%                  | 5%          |
| Malaysia      | 1%                         | 1%                      | 13%                     | 32%                     | 13%                                                                | 35%                  | 6%          |