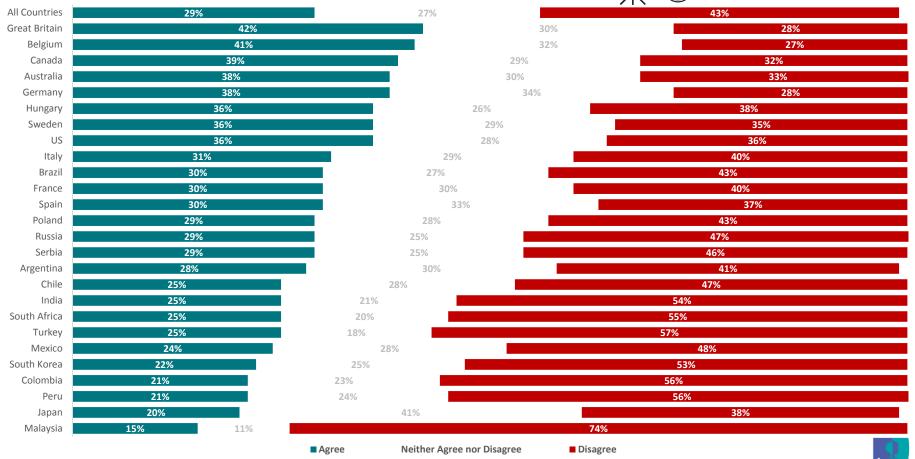

#### **Access to Online Dating Services**

# Access to Online Dating Services

|               | Anyone, including children | Anyone aged 13 or older | Anyone aged 18 or older | Anyone aged 21 or older | Only people who have been delivered a permit or a prescription for | No one<br>whatsoever | Not<br>sure |
|---------------|----------------------------|-------------------------|-------------------------|-------------------------|--------------------------------------------------------------------|----------------------|-------------|
| All Countries | 1%                         | 2%                      | 41%                     | 33%                     | 4%                                                                 | 11%                  | 8%          |
| Sweden        | 1%                         | 6%                      | 67%                     | 18%                     | 1%                                                                 | 2%                   | 5%          |
| Great Britain | 1%                         | 2%                      | 62%                     | 25%                     | 2%                                                                 | 3%                   | 5%          |
| Canada        | 1%                         | 1%                      | 55%                     | 33%                     | 2%                                                                 | 4%                   | 4%          |
| Poland        | 1%                         | 6%                      | 48%                     | 33%                     | 3%                                                                 | 4%                   | 6%          |
| US            | 1%                         | 1%                      | 55%                     | 32%                     | 1%                                                                 | 4%                   | 5%          |
| Australia     | 1%                         | 1%                      | 60%                     | 27%                     | 2%                                                                 | 5%                   | 5%          |
| Belgium       | 2%                         | 3%                      | 53%                     | 27%                     | 2%                                                                 | 5%                   | 7%          |
| Germany       | 1%                         | 3%                      | 57%                     | 22%                     | 3%                                                                 | 5%                   | 8%          |
| Hungary       | 2%                         | 4%                      | 56%                     | 29%                     | 1%                                                                 | 5%                   | 3%          |
| China         | 0%                         | 0%                      | 36%                     | 43%                     | 9%                                                                 | 6%                   | 5%          |
| France        | 0%                         | 1%                      | 57%                     | 27%                     | 1%                                                                 | 6%                   | 7%          |
| Russia        | 1%                         | 5%                      | 46%                     | 32%                     | 4%                                                                 | 6%                   | 7%          |
| South Africa  | 0%                         | 1%                      | 37%                     | 48%                     | 5%                                                                 | 6%                   | 3%          |
| Argentina     | 1%                         | 1%                      | 39%                     | 44%                     | 2%                                                                 | 7%                   | 6%          |
| Spain         | 0%                         | 2%                      | 50%                     | 28%                     | 3%                                                                 | 10%                  | 7%          |
| Brazil        | 2%                         | 4%                      | 44%                     | 25%                     | 5%                                                                 | 12%                  | 8%          |
| Chile         | 1%                         | 1%                      | 39%                     | 41%                     | 2%                                                                 | 12%                  | 5%          |
| Serbia        | 0%                         | 4%                      | 36%                     | 38%                     | 2%                                                                 | 12%                  | 8%          |
| Italy         | 1%                         | 2%                      | 37%                     | 32%                     | 5%                                                                 | 13%                  | 9%          |
| Mexico        | 1%                         | 2%                      | 25%                     | 49%                     | 3%                                                                 | 14%                  | 6%          |
| Malaysia      | 2%                         | 3%                      | 16%                     | 45%                     | 10%                                                                | 15%                  | 9%          |
| Peru          | 1%                         | 2%                      | 28%                     | 38%                     | 4%                                                                 | 15%                  | 13%         |
| South Korea   | 1%                         | 1%                      | 19%                     | 41%                     | 8%                                                                 | 15%                  | 14%         |
| Colombia      | 3%                         | 2%                      | 32%                     | 37%                     | 3%                                                                 | 16%                  | 7%          |
| India         | 3%                         | 4%                      | 18%                     | 35%                     | 9%                                                                 | 20%                  | 11%         |
| Japan         | 3%                         | 1%                      | 15%                     | 26%                     | 5%                                                                 | 22%                  | 28%         |
| Turkey        | 1%                         | 1%                      | 15%                     | 27%                     | 5%                                                                 | 40%                  | 10%         |