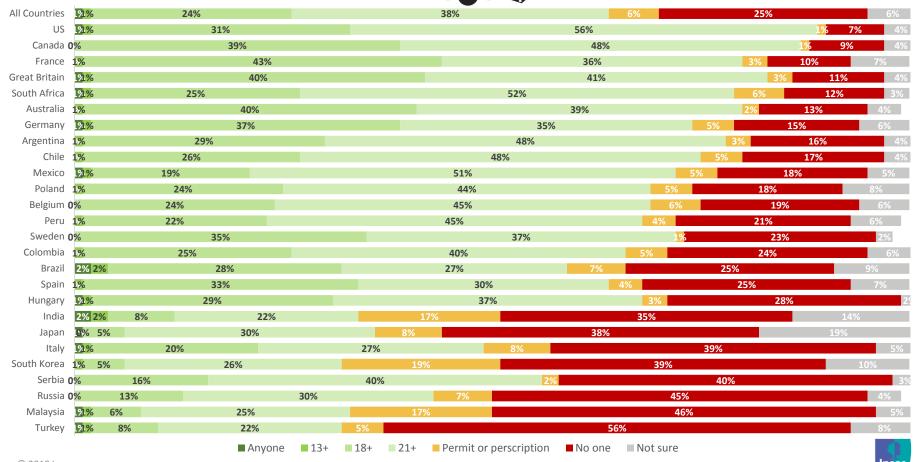

### **Access to Liquor**

lpsos

# Access to Liquor

|               | Anyone, including children | Anyone aged 13 or older | Anyone aged 18 or older | Anyone aged 21 or older | Only people who have been delivered a permit or a prescription for | No one<br>whatsoever | Not<br>sure |
|---------------|----------------------------|-------------------------|-------------------------|-------------------------|--------------------------------------------------------------------|----------------------|-------------|
| All Countries | 1%                         | 1%                      | 37%                     | 41%                     | 4%                                                                 | 11%                  | 5%          |
| Australia     | 0%                         | 1%                      | 62%                     | 28%                     | 2%                                                                 | 3%                   | 3%          |
| Great Britain | 1%                         | 2%                      | 64%                     | 25%                     | 1%                                                                 | 3%                   | 3%          |
| US            | 1%                         | 0%                      | 22%                     | 68%                     | 2%                                                                 | 4%                   | 4%          |
| Canada        | 1%                         | 1%                      | 55%                     | 34%                     | 2%                                                                 | 5%                   | 3%          |
| France        | 2%                         | 2%                      | 54%                     | 27%                     | 1%                                                                 | 6%                   | 9%          |
| Germany       | 1%                         | 1%                      | 56%                     | 27%                     | 3%                                                                 | 6%                   | 6%          |
| Poland        | 0%                         | 1%                      | 35%                     | 50%                     | 4%                                                                 | 6%                   | 4%          |
| South Africa  | 0%                         | 1%                      | 45%                     | 42%                     | 4%                                                                 | 6%                   | 1%          |
| Sweden        | 0%                         | 0%                      | 46%                     | 44%                     | 1%                                                                 | 6%                   | 3%          |
| Argentina     | 0%                         | 1%                      | 35%                     | 50%                     | 3%                                                                 | 7%                   | 4%          |
| Belgium       | 1%                         | 2%                      | 43%                     | 41%                     | 2%                                                                 | 7%                   | 4%          |
| Hungary       | 0%                         | 1%                      | 53%                     | 37%                     | 1%                                                                 | 7%                   | 1%          |
| Spain         | 0%                         | 1%                      | 56%                     | 28%                     | 3%                                                                 | 7%                   | 5%          |
| Serbia        | 0%                         | 2%                      | 44%                     | 42%                     | 2%                                                                 | 8%                   | 2%          |
| South Korea   | 0%                         | 0%                      | 15%                     | 57%                     | 12%                                                                | 9%                   | 6%          |
| Russia        | 1%                         | 0%                      | 28%                     | 55%                     | 3%                                                                 | 10%                  | 3%          |
| Chile         | 0%                         | 1%                      | 34%                     | 47%                     | 4%                                                                 | 11%                  | 4%          |
| China         | 1%                         | 2%                      | 23%                     | 44%                     | 14%                                                                | 11%                  | 5%          |
| Japan         | 1%                         | 0%                      | 10%                     | 52%                     | 5%                                                                 | 11%                  | 21%         |
| Mexico        | 1%                         | 1%                      | 25%                     | 53%                     | 6%                                                                 | 11%                  | 2%          |
| Brazil        | 2%                         | 2%                      | 45%                     | 24%                     | 6%                                                                 | 15%                  | 7%          |
| Italy         | 0%                         | 0%                      | 34%                     | 40%                     | 6%                                                                 | 16%                  | 4%          |
| Colombia      | 1%                         | 1%                      | 25%                     | 46%                     | 4%                                                                 | 19%                  | 4%          |
| Peru          | 1%                         | 1%                      | 20%                     | 50%                     | 4%                                                                 | 21%                  | 4%          |
| India         | 2%                         | 3%                      | 14%                     | 34%                     | 13%                                                                | 24%                  | 10%         |
| Turkey        | 1%                         | 1%                      | 27%                     | 35%                     | 4%                                                                 | 26%                  | 6%          |
| Malaysia      | 1%                         | 0%                      | 12%                     | 32%                     | 12%                                                                | 40%                  | 3%          |