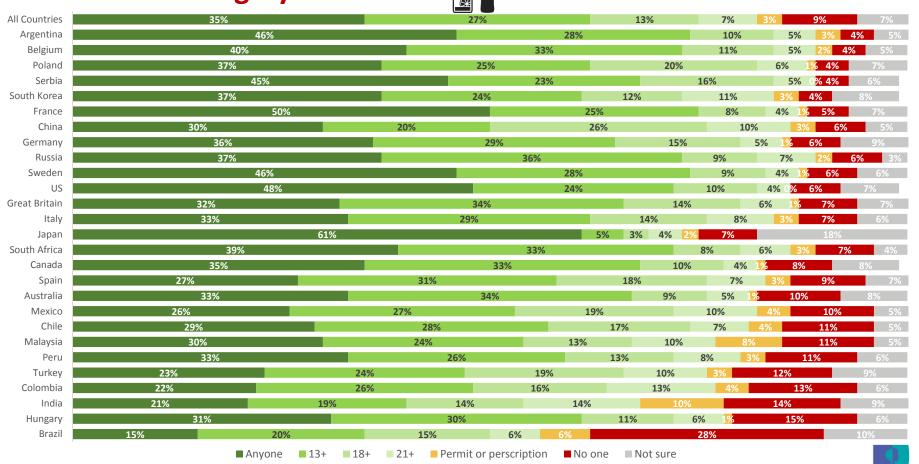

#### **Access to Sugary Soft Drinks**

# Access to Sugary Soft Drinks

|               | Anyone, including children | Anyone aged 13 or older | Anyone aged 18 or older | Anyone aged 21 or older | Only people who have been delivered a permit or a prescription for | No one<br>whatsoever | Not<br>sure |
|---------------|----------------------------|-------------------------|-------------------------|-------------------------|--------------------------------------------------------------------|----------------------|-------------|
| All Countries | 35%                        | 27%                     | 13%                     | 7%                      | 3%                                                                 | 9%                   | 7%          |
| Argentina     | 46%                        | 28%                     | 10%                     | 5%                      | 3%                                                                 | 4%                   | 5%          |
| Belgium       | 40%                        | 33%                     | 11%                     | 5%                      | 2%                                                                 | 4%                   | 5%          |
| Poland        | 37%                        | 25%                     | 20%                     | 6%                      | 1%                                                                 | 4%                   | 7%          |
| Serbia        | 45%                        | 23%                     | 16%                     | 5%                      | 0%                                                                 | 4%                   | 6%          |
| South Korea   | 37%                        | 24%                     | 12%                     | 11%                     | 3%                                                                 | 4%                   | 8%          |
| France        | 50%                        | 25%                     | 8%                      | 4%                      | 1%                                                                 | 5%                   | 7%          |
| China         | 30%                        | 20%                     | 26%                     | 10%                     | 3%                                                                 | 6%                   | 5%          |
| Germany       | 36%                        | 29%                     | 15%                     | 5%                      | 1%                                                                 | 6%                   | 9%          |
| Russia        | 37%                        | 36%                     | 9%                      | 7%                      | 2%                                                                 | 6%                   | 3%          |
| Sweden        | 46%                        | 28%                     | 9%                      | 4%                      | 1%                                                                 | 6%                   | 6%          |
| US            | 48%                        | 24%                     | 10%                     | 4%                      | 0%                                                                 | 6%                   | 7%          |
| Great Britain | 32%                        | 34%                     | 14%                     | 6%                      | 1%                                                                 | 7%                   | 7%          |
| Italy         | 33%                        | 29%                     | 14%                     | 8%                      | 3%                                                                 | 7%                   | 6%          |
| Japan         | 61%                        | 5%                      | 3%                      | 4%                      | 2%                                                                 | 7%                   | 18%         |
| South Africa  | 39%                        | 33%                     | 8%                      | 6%                      | 3%                                                                 | 7%                   | 4%          |
| Canada        | 35%                        | 33%                     | 10%                     | 4%                      | 1%                                                                 | 8%                   | 8%          |
| Spain         | 27%                        | 31%                     | 18%                     | 7%                      | 3%                                                                 | 9%                   | 7%          |
| Australia     | 33%                        | 34%                     | 9%                      | 5%                      | 1%                                                                 | 10%                  | 8%          |
| Mexico        | 26%                        | 27%                     | 19%                     | 10%                     | 4%                                                                 | 10%                  | 5%          |
| Chile         | 29%                        | 28%                     | 17%                     | 7%                      | 4%                                                                 | 11%                  | 5%          |
| Malaysia      | 30%                        | 24%                     | 13%                     | 10%                     | 8%                                                                 | 11%                  | 5%          |
| Peru          | 33%                        | 26%                     | 13%                     | 8%                      | 3%                                                                 | 11%                  | 6%          |
| Turkey        | 23%                        | 24%                     | 19%                     | 10%                     | 3%                                                                 | 12%                  | 9%          |
| Colombia      | 22%                        | 26%                     | 16%                     | 13%                     | 4%                                                                 | 13%                  | 6%          |
| India         | 21%                        | 19%                     | 14%                     | 14%                     | 10%                                                                | 14%                  | 9%          |
| Hungary       | 31%                        | 30%                     | 11%                     | 6%                      | 1%                                                                 | 15%                  | 6%          |
| Brazil        | 15%                        | 20%                     | 15%                     | 6%                      | 6%                                                                 | 28%                  | 10%         |