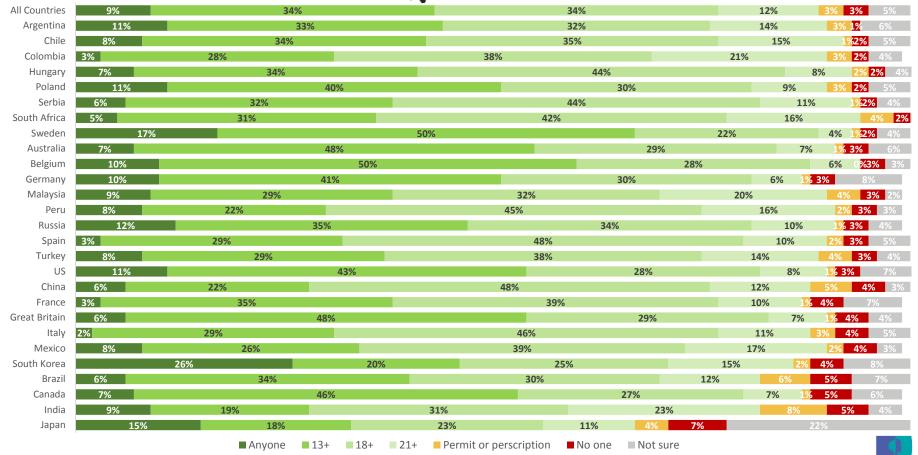

#### Access to Social Media

## Access to Social Media

|               | Anyone, including children | Anyone aged 13 or older | Anyone aged 18 or older | Anyone aged 21 or older | Only people who have been delivered a permit or a prescription for | No one<br>whatsoever | Not<br>sure |
|---------------|----------------------------|-------------------------|-------------------------|-------------------------|--------------------------------------------------------------------|----------------------|-------------|
| All Countries | 9%                         | 34%                     | 34%                     | 12%                     | 3%                                                                 | 3%                   | 5%          |
| Argentina     | 11%                        | 33%                     | 32%                     | 14%                     | 3%                                                                 | 1%                   | 6%          |
| Chile         | 8%                         | 34%                     | 35%                     | 15%                     | 1%                                                                 | 2%                   | 5%          |
| Colombia      | 3%                         | 28%                     | 38%                     | 21%                     | 3%                                                                 | 2%                   | 4%          |
| Hungary       | 7%                         | 34%                     | 44%                     | 8%                      | 2%                                                                 | 2%                   | 4%          |
| Poland        | 11%                        | 40%                     | 30%                     | 9%                      | 3%                                                                 | 2%                   | 5%          |
| Serbia        | 6%                         | 32%                     | 44%                     | 11%                     | 1%                                                                 | 2%                   | 4%          |
| South Africa  | 5%                         | 31%                     | 42%                     | 16%                     | 4%                                                                 | 2%                   | 2%          |
| Sweden        | 17%                        | 50%                     | 22%                     | 4%                      | 1%                                                                 | 2%                   | 4%          |
| Australia     | 7%                         | 48%                     | 29%                     | 7%                      | 1%                                                                 | 3%                   | 6%          |
| Belgium       | 10%                        | 50%                     | 28%                     | 6%                      | 0%                                                                 | 3%                   | 3%          |
| Germany       | 10%                        | 41%                     | 30%                     | 6%                      | 1%                                                                 | 3%                   | 8%          |
| Malaysia      | 9%                         | 29%                     | 32%                     | 20%                     | 4%                                                                 | 3%                   | 2%          |
| Peru          | 8%                         | 22%                     | 45%                     | 16%                     | 2%                                                                 | 3%                   | 3%          |
| Russia        | 12%                        | 35%                     | 34%                     | 10%                     | 1%                                                                 | 3%                   | 4%          |
| Spain         | 3%                         | 29%                     | 48%                     | 10%                     | 2%                                                                 | 3%                   | 5%          |
| Turkey        | 8%                         | 29%                     | 38%                     | 14%                     | 4%                                                                 | 3%                   | 4%          |
| US            | 11%                        | 43%                     | 28%                     | 8%                      | 1%                                                                 | 3%                   | 7%          |
| China         | 6%                         | 22%                     | 48%                     | 12%                     | 5%                                                                 | 4%                   | 3%          |
| France        | 3%                         | 35%                     | 39%                     | 10%                     | 1%                                                                 | 4%                   | 7%          |
| Great Britain | 6%                         | 48%                     | 29%                     | 7%                      | 1%                                                                 | 4%                   | 4%          |
| Italy         | 2%                         | 29%                     | 46%                     | 11%                     | 3%                                                                 | 4%                   | 5%          |
| Mexico        | 8%                         | 26%                     | 39%                     | 17%                     | 2%                                                                 | 4%                   | 3%          |
| South Korea   | 26%                        | 20%                     | 25%                     | 15%                     | 2%                                                                 | 4%                   | 8%          |
| Brazil        | 6%                         | 34%                     | 30%                     | 12%                     | 6%                                                                 | 5%                   | 7%          |
| Canada        | 7%                         | 46%                     | 27%                     | 7%                      | 1%                                                                 | 5%                   | 6%          |
| India         | 9%                         | 19%                     | 31%                     | 23%                     | 8%                                                                 | 5%                   | 4%          |
| Japan         | 15%                        | 18%                     | 23%                     | 11%                     | 4%                                                                 | 7%                   | 22%         |