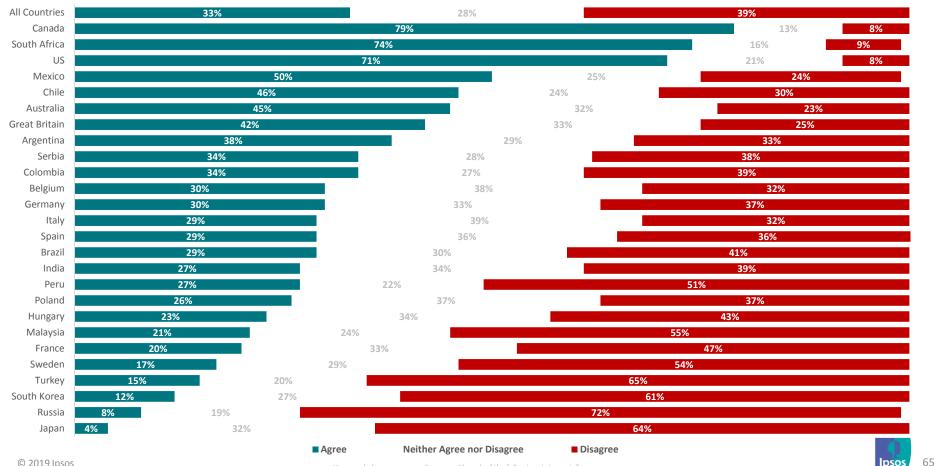

### Access to Casino Gambling

# Access to Casino Gambling

|               | Anyone, including children | Anyone aged 13 or older | Anyone aged 18 or older | Anyone aged 21 or older | Only people who have been delivered a permit or a prescription for | No one<br>whatsoever | Not<br>sure |
|---------------|----------------------------|-------------------------|-------------------------|-------------------------|--------------------------------------------------------------------|----------------------|-------------|
| All Countries | 1%                         | 1%                      | 24%                     | 38%                     | 6%                                                                 | 25%                  | 6%          |
| US            | 1%                         | 1%                      | 31%                     | 56%                     | 1%                                                                 | 7%                   | 4%          |
| Canada        | 0%                         | 0%                      | 39%                     | 48%                     | 1%                                                                 | 9%                   | 4%          |
| France        | 0%                         | 1%                      | 43%                     | 36%                     | 3%                                                                 | 10%                  | 7%          |
| Great Britain | 1%                         | 1%                      | 40%                     | 41%                     | 3%                                                                 | 11%                  | 4%          |
| South Africa  | 1%                         | 1%                      | 25%                     | 52%                     | 6%                                                                 | 12%                  | 3%          |
| Australia     | 0%                         | 1%                      | 40%                     | 39%                     | 2%                                                                 | 13%                  | 4%          |
| Germany       | 1%                         | 1%                      | 37%                     | 35%                     | 5%                                                                 | 15%                  | 6%          |
| Argentina     | 0%                         | 1%                      | 29%                     | 48%                     | 3%                                                                 | 16%                  | 4%          |
| Chile         | 0%                         | 1%                      | 26%                     | 48%                     | 5%                                                                 | 17%                  | 4%          |
| Mexico        | 1%                         | 1%                      | 19%                     | 51%                     | 5%                                                                 | 18%                  | 5%          |
| Poland        | 0%                         | 1%                      | 24%                     | 44%                     | 5%                                                                 | 18%                  | 8%          |
| Belgium       | 0%                         | 0%                      | 24%                     | 45%                     | 6%                                                                 | 19%                  | 6%          |
| Peru          | 0%                         | 1%                      | 22%                     | 45%                     | 4%                                                                 | 21%                  | 6%          |
| Sweden        | 0%                         | 0%                      | 35%                     | 37%                     | 1%                                                                 | 23%                  | 2%          |
| Colombia      | 0%                         | 1%                      | 25%                     | 40%                     | 5%                                                                 | 24%                  | 6%          |
| Brazil        | 2%                         | 2%                      | 28%                     | 27%                     | 7%                                                                 | 25%                  | 9%          |
| Spain         | 0%                         | 1%                      | 33%                     | 30%                     | 4%                                                                 | 25%                  | 7%          |
| Hungary       | 1%                         | 1%                      | 29%                     | 37%                     | 3%                                                                 | 28%                  | 2%          |
| India         | 2%                         | 2%                      | 8%                      | 22%                     | 17%                                                                | 35%                  | 14%         |
| Japan         | 1%                         | 0%                      | 5%                      | 30%                     | 8%                                                                 | 38%                  | 19%         |
| Italy         | 1%                         | 1%                      | 20%                     | 27%                     | 8%                                                                 | 39%                  | 5%          |
| South Korea   | 0%                         | 1%                      | 5%                      | 26%                     | 19%                                                                | 39%                  | 10%         |
| Serbia        | 0%                         | 0%                      | 16%                     | 40%                     | 2%                                                                 | 40%                  | 3%          |
| Russia        | 0%                         | 0%                      | 13%                     | 30%                     | 7%                                                                 | 45%                  | 4%          |
| Malaysia      | 1%                         | 1%                      | 6%                      | 25%                     | 17%                                                                | 46%                  | 5%          |
| Turkey        | 1%                         | 1%                      | 8%                      | 22%                     | 5%                                                                 | 56%                  | 8%          |