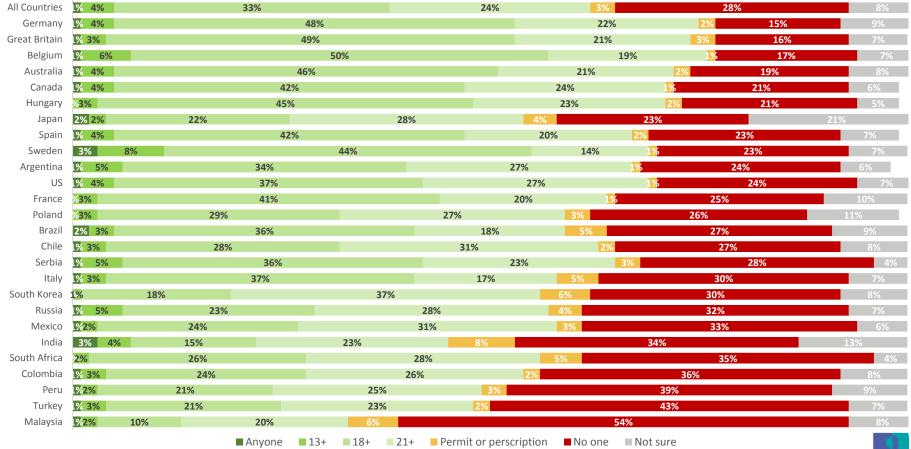

### **Access to Liquor**

lpsos

# Access to Liquor

|               | Anyone, including children | Anyone aged 13 or older | Anyone aged 18 or older | Anyone aged 21 or older | Only people who have been delivered a permit or a prescription for | No one<br>whatsoever | Not<br>sure |
|---------------|----------------------------|-------------------------|-------------------------|-------------------------|--------------------------------------------------------------------|----------------------|-------------|
| All Countries | 1%                         | 1%                      | 37%                     | 41%                     | 4%                                                                 | 11%                  | 5%          |
| Australia     | 0%                         | 1%                      | 62%                     | 28%                     | 2%                                                                 | 3%                   | 3%          |
| Great Britain | 1%                         | 2%                      | 64%                     | 25%                     | 1%                                                                 | 3%                   | 3%          |
| US            | 1%                         | 0%                      | 22%                     | 68%                     | 2%                                                                 | 4%                   | 4%          |
| Canada        | 1%                         | 1%                      | 55%                     | 34%                     | 2%                                                                 | 5%                   | 3%          |
| France        | 2%                         | 2%                      | 54%                     | 27%                     | 1%                                                                 | 6%                   | 9%          |
| Germany       | 1%                         | 1%                      | 56%                     | 27%                     | 3%                                                                 | 6%                   | 6%          |
| Poland        | 0%                         | 1%                      | 35%                     | 50%                     | 4%                                                                 | 6%                   | 4%          |
| South Africa  | 0%                         | 1%                      | 45%                     | 42%                     | 4%                                                                 | 6%                   | 1%          |
| Sweden        | 0%                         | 0%                      | 46%                     | 44%                     | 1%                                                                 | 6%                   | 3%          |
| Argentina     | 0%                         | 1%                      | 35%                     | 50%                     | 3%                                                                 | 7%                   | 4%          |
| Belgium       | 1%                         | 2%                      | 43%                     | 41%                     | 2%                                                                 | 7%                   | 4%          |
| Hungary       | 0%                         | 1%                      | 53%                     | 37%                     | 1%                                                                 | 7%                   | 1%          |
| Spain         | 0%                         | 1%                      | 56%                     | 28%                     | 3%                                                                 | 7%                   | 5%          |
| Serbia        | 0%                         | 2%                      | 44%                     | 42%                     | 2%                                                                 | 8%                   | 2%          |
| South Korea   | 0%                         | 0%                      | 15%                     | 57%                     | 12%                                                                | 9%                   | 6%          |
| Russia        | 1%                         | 0%                      | 28%                     | 55%                     | 3%                                                                 | 10%                  | 3%          |
| Chile         | 0%                         | 1%                      | 34%                     | 47%                     | 4%                                                                 | 11%                  | 4%          |
| China         | 1%                         | 2%                      | 23%                     | 44%                     | 14%                                                                | 11%                  | 5%          |
| Japan         | 1%                         | 0%                      | 10%                     | 52%                     | 5%                                                                 | 11%                  | 21%         |
| Mexico        | 1%                         | 1%                      | 25%                     | 53%                     | 6%                                                                 | 11%                  | 2%          |
| Brazil        | 2%                         | 2%                      | 45%                     | 24%                     | 6%                                                                 | 15%                  | 7%          |
| Italy         | 0%                         | 0%                      | 34%                     | 40%                     | 6%                                                                 | 16%                  | 4%          |
| Colombia      | 1%                         | 1%                      | 25%                     | 46%                     | 4%                                                                 | 19%                  | 4%          |
| Peru          | 1%                         | 1%                      | 20%                     | 50%                     | 4%                                                                 | 21%                  | 4%          |
| India         | 2%                         | 3%                      | 14%                     | 34%                     | 13%                                                                | 24%                  | 10%         |
| Turkey        | 1%                         | 1%                      | 27%                     | 35%                     | 4%                                                                 | 26%                  | 6%          |
| Malaysia      | 1%                         | 0%                      | 12%                     | 32%                     | 12%                                                                | 40%                  | 3%          |