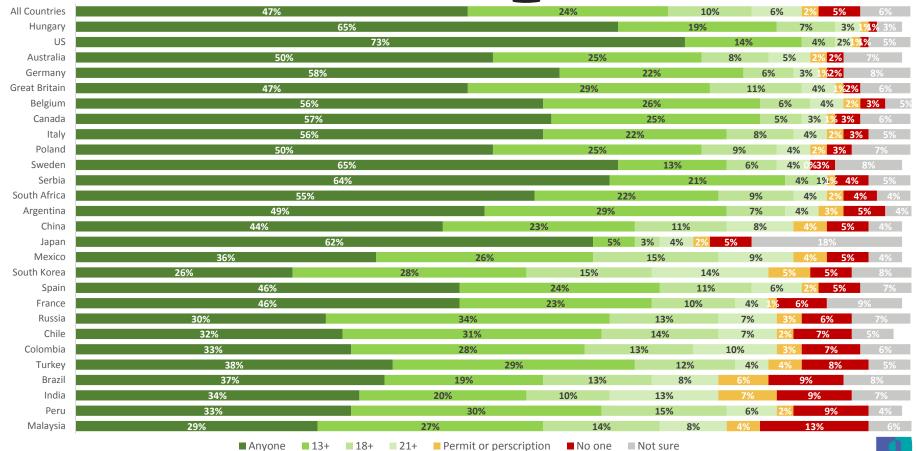

### **Access to Packaged Salty Snacks**

# Access to Packaged Salty Snacks

|               | Anyone, including children | Anyone aged 13 or older | Anyone aged 18 or older | Anyone aged 21 or older | Only people who have been delivered a<br>permit or a prescription for | No one<br>whatsoever | Not<br>sure |
|---------------|----------------------------|-------------------------|-------------------------|-------------------------|-----------------------------------------------------------------------|----------------------|-------------|
| All Countries | 47%                        | 24%                     | 10%                     | 6%                      | 2%                                                                    | 5%                   | 6%          |
| Hungary       | 65%                        | 19%                     | 7%                      | 3%                      | 1%                                                                    | 1%                   | 3%          |
| US            | 73%                        | 14%                     | 4%                      | 2%                      | 1%                                                                    | 1%                   | 5%          |
| Australia     | 50%                        | 25%                     | 8%                      | 5%                      | 2%                                                                    | 2%                   | 7%          |
| Germany       | 58%                        | 22%                     | 6%                      | 3%                      | 1%                                                                    | 2%                   | 8%          |
| Great Britain | 47%                        | 29%                     | 11%                     | 4%                      | 1%                                                                    | 2%                   | 6%          |
| Belgium       | 56%                        | 26%                     | 6%                      | 4%                      | 2%                                                                    | 3%                   | 5%          |
| Canada        | 57%                        | 25%                     | 5%                      | 3%                      | 1%                                                                    | 3%                   | 6%          |
| Italy         | 56%                        | 22%                     | 8%                      | 4%                      | 2%                                                                    | 3%                   | 5%          |
| Poland        | 50%                        | 25%                     | 9%                      | 4%                      | 2%                                                                    | 3%                   | 7%          |
| Sweden        | 65%                        | 13%                     | 6%                      | 4%                      | 0%                                                                    | 3%                   | 8%          |
| Serbia        | 64%                        | 21%                     | 4%                      | 1%                      | 1%                                                                    | 4%                   | 5%          |
| South Africa  | 55%                        | 22%                     | 9%                      | 4%                      | 2%                                                                    | 4%                   | 4%          |
| Argentina     | 49%                        | 29%                     | 7%                      | 4%                      | 3%                                                                    | 5%                   | 4%          |
| China         | 44%                        | 23%                     | 11%                     | 8%                      | 4%                                                                    | 5%                   | 4%          |
| Japan         | 62%                        | 5%                      | 3%                      | 4%                      | 2%                                                                    | 5%                   | 18%         |
| Mexico        | 36%                        | 26%                     | 15%                     | 9%                      | 4%                                                                    | 5%                   | 4%          |
| South Korea   | 26%                        | 28%                     | 15%                     | 14%                     | 5%                                                                    | 5%                   | 8%          |
| Spain         | 46%                        | 24%                     | 11%                     | 6%                      | 2%                                                                    | 5%                   | 7%          |
| France        | 46%                        | 23%                     | 10%                     | 4%                      | 1%                                                                    | 6%                   | 9%          |
| Russia        | 30%                        | 34%                     | 13%                     | 7%                      | 3%                                                                    | 6%                   | 7%          |
| Chile         | 32%                        | 31%                     | 14%                     | 7%                      | 2%                                                                    | 7%                   | 5%          |
| Colombia      | 33%                        | 28%                     | 13%                     | 10%                     | 3%                                                                    | 7%                   | 6%          |
| Turkey        | 38%                        | 29%                     | 12%                     | 4%                      | 4%                                                                    | 8%                   | 5%          |
| Brazil        | 37%                        | 19%                     | 13%                     | 8%                      | 6%                                                                    | 9%                   | 8%          |
| India         | 34%                        | 20%                     | 10%                     | 13%                     | 7%                                                                    | 9%                   | 7%          |
| Peru          | 33%                        | 30%                     | 15%                     | 6%                      | 2%                                                                    | 9%                   | 4%          |
| Malaysia      | 29%                        | 27%                     | 14%                     | 8%                      | 4%                                                                    | 13%                  | 6%          |