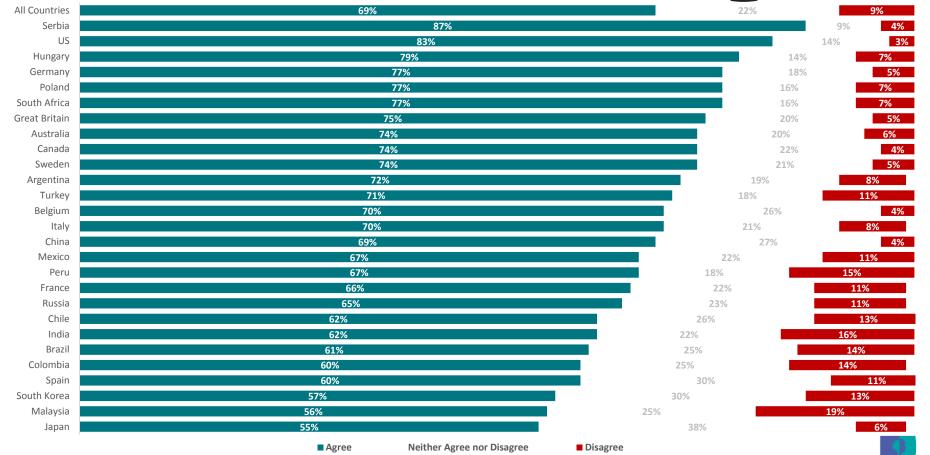

# Access to Chocolate

|               | Anyone, including children | Anyone aged 13 or older | Anyone aged 18 or older | Anyone aged 21 or older | Only people who have been delivered a permit or a prescription for | No one<br>whatsoever | Not<br>sure |
|---------------|----------------------------|-------------------------|-------------------------|-------------------------|--------------------------------------------------------------------|----------------------|-------------|
| All Countries | 69%                        | 15%                     | 5%                      | 4%                      | 2%                                                                 | 2%                   | 4%          |
| Australia     | 73%                        | 15%                     | 3%                      | 2%                      | 1%                                                                 | 1%                   | 4%          |
| Belgium       | 71%                        | 14%                     | 6%                      | 3%                      | 1%                                                                 | 1%                   | 4%          |
| Canada        | 73%                        | 16%                     | 1%                      | 1%                      | 1%                                                                 | 1%                   | 5%          |
| France        | 80%                        | 8%                      | 3%                      | 2%                      | 1%                                                                 | 1%                   | 5%          |
| Great Britain | 71%                        | 15%                     | 4%                      | 3%                      | 2%                                                                 | 1%                   | 4%          |
| Hungary       | 72%                        | 20%                     | 3%                      | 2%                      | 0%                                                                 | 1%                   | 2%          |
| Mexico        | 68%                        | 15%                     | 7%                      | 5%                      | 3%                                                                 | 1%                   | 1%          |
| Poland        | 75%                        | 14%                     | 4%                      | 2%                      | 1%                                                                 | 1%                   | 3%          |
| Russia        | 63%                        | 25%                     | 5%                      | 2%                      | 1%                                                                 | 1%                   | 4%          |
| Serbia        | 88%                        | 7%                      | 1%                      | 0%                      | 0%                                                                 | 1%                   | 2%          |
| South Africa  | 68%                        | 17%                     | 6%                      | 3%                      | 2%                                                                 | 1%                   | 3%          |
| South Korea   | 59%                        | 19%                     | 6%                      | 6%                      | 2%                                                                 | 1%                   | 6%          |
| Spain         | 65%                        | 15%                     | 8%                      | 5%                      | 1%                                                                 | 1%                   | 5%          |
| Sweden        | 79%                        | 12%                     | 2%                      | 1%                      | 2%                                                                 | 1%                   | 2%          |
| US            | 84%                        | 8%                      | 2%                      | 2%                      | 0%                                                                 | 1%                   | 3%          |
| Colombia      | 62%                        | 19%                     | 7%                      | 8%                      | 2%                                                                 | 2%                   | 2%          |
| Germany       | 70%                        | 13%                     | 5%                      | 3%                      | 1%                                                                 | 2%                   | 6%          |
| India         | 60%                        | 12%                     | 8%                      | 9%                      | 6%                                                                 | 2%                   | 3%          |
| Italy         | 74%                        | 12%                     | 4%                      | 3%                      | 2%                                                                 | 2%                   | 3%          |
| Malaysia      | 64%                        | 18%                     | 7%                      | 5%                      | 3%                                                                 | 2%                   | 2%          |
| Turkey        | 66%                        | 19%                     | 5%                      | 4%                      | 2%                                                                 | 2%                   | 2%          |
| Argentina     | 74%                        | 15%                     | 4%                      | 2%                      | 2%                                                                 | 3%                   | 1%          |
| Chile         | 54%                        | 23%                     | 9%                      | 6%                      | 2%                                                                 | 3%                   | 5%          |
| Peru          | 64%                        | 18%                     | 7%                      | 5%                      | 1%                                                                 | 3%                   | 2%          |
| Japan         | 72%                        | 4%                      | 2%                      | 2%                      | 1%                                                                 | 4%                   | 14%         |
| Brazil        | 58%                        | 13%                     | 8%                      | 5%                      | 5%                                                                 | 5%                   | 6%          |
| China         | 49%                        | 20%                     | 10%                     | 7%                      | 6%                                                                 | 5%                   | 3%          |