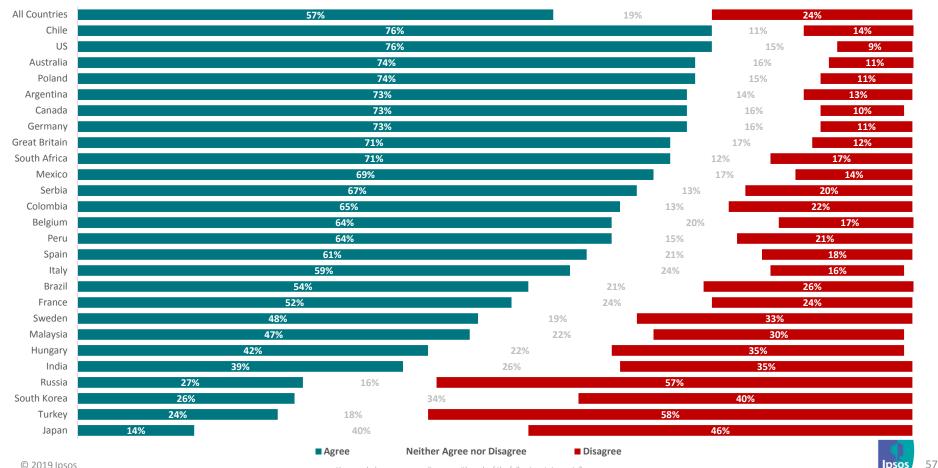

Mallory Newall
Director
Ipsos Public Affairs, US

Mallory.Newall@ipsos.com

+ 1 202 420 2014

#### **ABOUT IPSOS**

Ipsos ranks third in the global research industry. With a strong presence in 89 countries, Ipsos employs more than 16,000 people and has the ability to conduct research programs in more than 100 countries. Founded in France in 1975, Ipsos is controlled and managed by research professionals. They have built a solid Group around a multispecialist positioning – Media and advertising research; Marketing research; Client and employee relationship management; Opinion & social research; Mobile, Online, Offline data collection and delivery.

Ipsos is listed on Eurolist – NYSE – Euronext. The company is part of the SBF 120 and the Mid-60 index and is eligible for the Deferred Settlement Service (SRD).

ISIN code FR0000073298, Reuters ISOS.PA, Bloomberg IPS:FP www.ipsos.com