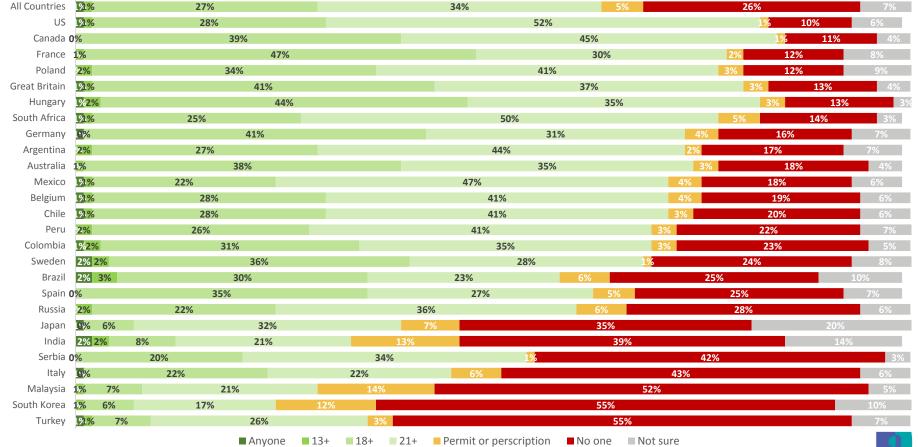

#### **Access to Sugary Soft Drinks**

# Access to Sugary Soft Drinks

|               | Anyone, including children | Anyone aged 13 or older | Anyone aged 18 or older | Anyone aged 21 or older | Only people who have been delivered a permit or a prescription for | No one<br>whatsoever | Not<br>sure |
|---------------|----------------------------|-------------------------|-------------------------|-------------------------|--------------------------------------------------------------------|----------------------|-------------|
| All Countries | 35%                        | 27%                     | 13%                     | 7%                      | 3%                                                                 | 9%                   | 7%          |
| Argentina     | 46%                        | 28%                     | 10%                     | 5%                      | 3%                                                                 | 4%                   | 5%          |
| Belgium       | 40%                        | 33%                     | 11%                     | 5%                      | 2%                                                                 | 4%                   | 5%          |
| Poland        | 37%                        | 25%                     | 20%                     | 6%                      | 1%                                                                 | 4%                   | 7%          |
| Serbia        | 45%                        | 23%                     | 16%                     | 5%                      | 0%                                                                 | 4%                   | 6%          |
| South Korea   | 37%                        | 24%                     | 12%                     | 11%                     | 3%                                                                 | 4%                   | 8%          |
| France        | 50%                        | 25%                     | 8%                      | 4%                      | 1%                                                                 | 5%                   | 7%          |
| China         | 30%                        | 20%                     | 26%                     | 10%                     | 3%                                                                 | 6%                   | 5%          |
| Germany       | 36%                        | 29%                     | 15%                     | 5%                      | 1%                                                                 | 6%                   | 9%          |
| Russia        | 37%                        | 36%                     | 9%                      | 7%                      | 2%                                                                 | 6%                   | 3%          |
| Sweden        | 46%                        | 28%                     | 9%                      | 4%                      | 1%                                                                 | 6%                   | 6%          |
| US            | 48%                        | 24%                     | 10%                     | 4%                      | 0%                                                                 | 6%                   | 7%          |
| Great Britain | 32%                        | 34%                     | 14%                     | 6%                      | 1%                                                                 | 7%                   | 7%          |
| Italy         | 33%                        | 29%                     | 14%                     | 8%                      | 3%                                                                 | 7%                   | 6%          |
| Japan         | 61%                        | 5%                      | 3%                      | 4%                      | 2%                                                                 | 7%                   | 18%         |
| South Africa  | 39%                        | 33%                     | 8%                      | 6%                      | 3%                                                                 | 7%                   | 4%          |
| Canada        | 35%                        | 33%                     | 10%                     | 4%                      | 1%                                                                 | 8%                   | 8%          |
| Spain         | 27%                        | 31%                     | 18%                     | 7%                      | 3%                                                                 | 9%                   | 7%          |
| Australia     | 33%                        | 34%                     | 9%                      | 5%                      | 1%                                                                 | 10%                  | 8%          |
| Mexico        | 26%                        | 27%                     | 19%                     | 10%                     | 4%                                                                 | 10%                  | 5%          |
| Chile         | 29%                        | 28%                     | 17%                     | 7%                      | 4%                                                                 | 11%                  | 5%          |
| Malaysia      | 30%                        | 24%                     | 13%                     | 10%                     | 8%                                                                 | 11%                  | 5%          |
| Peru          | 33%                        | 26%                     | 13%                     | 8%                      | 3%                                                                 | 11%                  | 6%          |
| Turkey        | 23%                        | 24%                     | 19%                     | 10%                     | 3%                                                                 | 12%                  | 9%          |
| Colombia      | 22%                        | 26%                     | 16%                     | 13%                     | 4%                                                                 | 13%                  | 6%          |
| India         | 21%                        | 19%                     | 14%                     | 14%                     | 10%                                                                | 14%                  | 9%          |
| Hungary       | 31%                        | 30%                     | 11%                     | 6%                      | 1%                                                                 | 15%                  | 6%          |
| Brazil        | 15%                        | 20%                     | 15%                     | 6%                      | 6%                                                                 | 28%                  | 10%         |