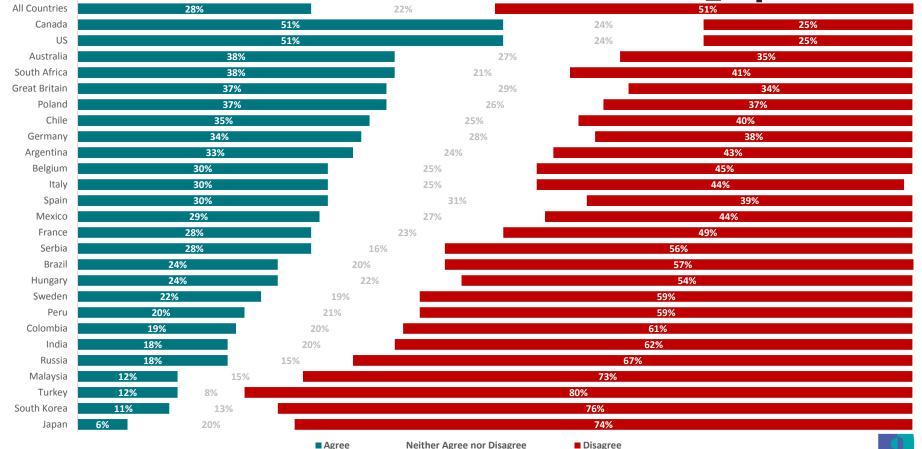

### Access to Casino Gambling

# Access to Casino Gambling

|               | Anyone, including children | Anyone aged 13 or older | Anyone aged 18 or older | Anyone aged 21 or older | Only people who have been delivered a permit or a prescription for | No one<br>whatsoever | Not<br>sure |
|---------------|----------------------------|-------------------------|-------------------------|-------------------------|--------------------------------------------------------------------|----------------------|-------------|
| All Countries | 1%                         | 1%                      | 24%                     | 38%                     | 6%                                                                 | 25%                  | 6%          |
| US            | 1%                         | 1%                      | 31%                     | 56%                     | 1%                                                                 | 7%                   | 4%          |
| Canada        | 0%                         | 0%                      | 39%                     | 48%                     | 1%                                                                 | 9%                   | 4%          |
| France        | 0%                         | 1%                      | 43%                     | 36%                     | 3%                                                                 | 10%                  | 7%          |
| Great Britain | 1%                         | 1%                      | 40%                     | 41%                     | 3%                                                                 | 11%                  | 4%          |
| South Africa  | 1%                         | 1%                      | 25%                     | 52%                     | 6%                                                                 | 12%                  | 3%          |
| Australia     | 0%                         | 1%                      | 40%                     | 39%                     | 2%                                                                 | 13%                  | 4%          |
| Germany       | 1%                         | 1%                      | 37%                     | 35%                     | 5%                                                                 | 15%                  | 6%          |
| Argentina     | 0%                         | 1%                      | 29%                     | 48%                     | 3%                                                                 | 16%                  | 4%          |
| Chile         | 0%                         | 1%                      | 26%                     | 48%                     | 5%                                                                 | 17%                  | 4%          |
| Mexico        | 1%                         | 1%                      | 19%                     | 51%                     | 5%                                                                 | 18%                  | 5%          |
| Poland        | 0%                         | 1%                      | 24%                     | 44%                     | 5%                                                                 | 18%                  | 8%          |
| Belgium       | 0%                         | 0%                      | 24%                     | 45%                     | 6%                                                                 | 19%                  | 6%          |
| Peru          | 0%                         | 1%                      | 22%                     | 45%                     | 4%                                                                 | 21%                  | 6%          |
| Sweden        | 0%                         | 0%                      | 35%                     | 37%                     | 1%                                                                 | 23%                  | 2%          |
| Colombia      | 0%                         | 1%                      | 25%                     | 40%                     | 5%                                                                 | 24%                  | 6%          |
| Brazil        | 2%                         | 2%                      | 28%                     | 27%                     | 7%                                                                 | 25%                  | 9%          |
| Spain         | 0%                         | 1%                      | 33%                     | 30%                     | 4%                                                                 | 25%                  | 7%          |
| Hungary       | 1%                         | 1%                      | 29%                     | 37%                     | 3%                                                                 | 28%                  | 2%          |
| India         | 2%                         | 2%                      | 8%                      | 22%                     | 17%                                                                | 35%                  | 14%         |
| Japan         | 1%                         | 0%                      | 5%                      | 30%                     | 8%                                                                 | 38%                  | 19%         |
| Italy         | 1%                         | 1%                      | 20%                     | 27%                     | 8%                                                                 | 39%                  | 5%          |
| South Korea   | 0%                         | 1%                      | 5%                      | 26%                     | 19%                                                                | 39%                  | 10%         |
| Serbia        | 0%                         | 0%                      | 16%                     | 40%                     | 2%                                                                 | 40%                  | 3%          |
| Russia        | 0%                         | 0%                      | 13%                     | 30%                     | 7%                                                                 | 45%                  | 4%          |
| Malaysia      | 1%                         | 1%                      | 6%                      | 25%                     | 17%                                                                | 46%                  | 5%          |
| Turkey        | 1%                         | 1%                      | 8%                      | 22%                     | 5%                                                                 | 56%                  | 8%          |