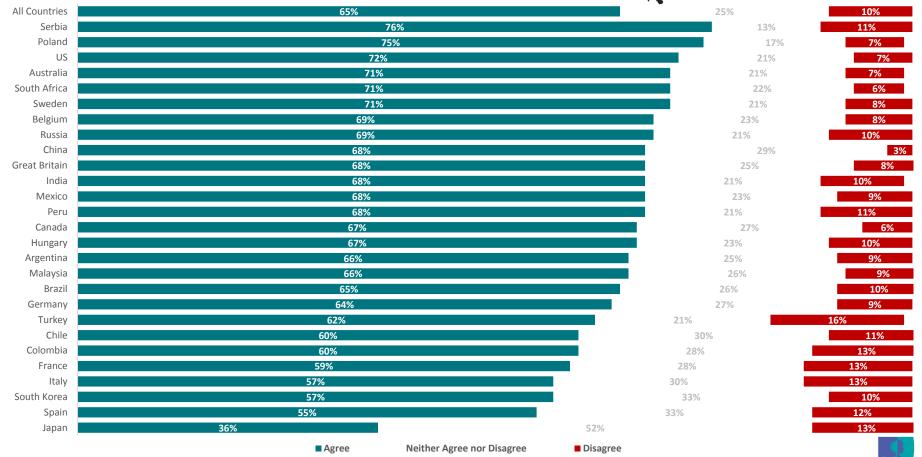

| 6%                      | 17%                     | 12%                                                                | 55%                  | 10%         |
| Turkey        | 1%                         | 1%                      | 7%                      | 26%                     | 3%                                                                 | 55%                  | 7%          |



#### Morally Acceptable in Moderation: Global Totals



### Morally Acceptable in Moderation: Wine





#### **Morally Acceptable in Moderation: Beer**





## Morally Acceptable in Moderation: Liquor



#### Morally Acceptable in Moderation: Violent Video Games





#### **Morally Acceptable in Moderation: Chocolate**





lpsos

#### Morally Acceptable in Moderation: Social Media





# Morally Acceptable in Moderation: Packaged Salty Snacks





# Morally Acceptable in Moderation: Sugary Soft Drinks







Morally Acceptable in Moderation: Online Dating Services



#### Morally Acceptable in Moderation: Pornography





#### Morally Acceptable in Moderation: Cannabis/Marijuana





## Morally Acceptable in Moderation: Tobacco Cigarettes and Cigars





# Morally Acceptable in Moderation: E-cigarettes/Vaping





#### Morally Acceptable in Moderation: Online Betting and Gambling







# **Global Sentiment on Marijuana Use**





#### Marijuana has medicinal value



#### Marijuana should be legal in my country for medical use



#### Marijuana should be legal in my country for recreational use



#### Marijuana is addictive



#### If marijuana were legal in my count