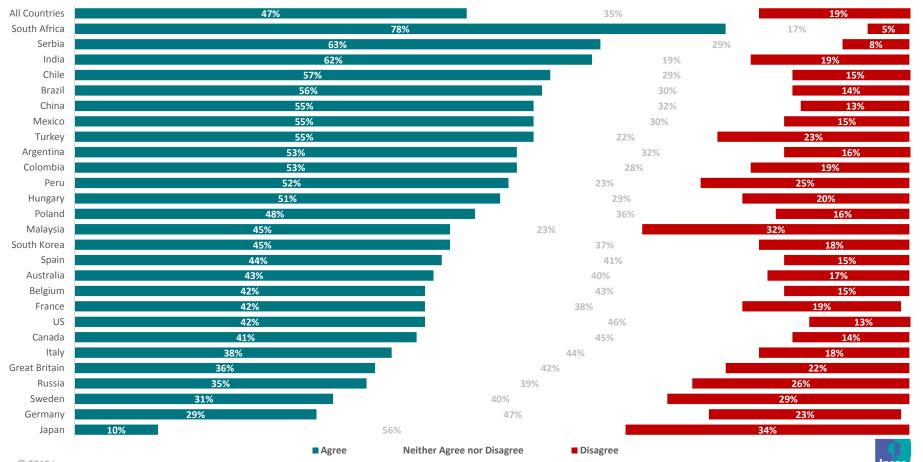

#### Access to Chocolate

# Access to Chocolate

|               | Anyone, including children | Anyone aged 13 or older | Anyone aged 18 or older | Anyone aged 21 or older | Only people who have been delivered a permit or a prescription for | No one<br>whatsoever | Not<br>sure |
|---------------|----------------------------|-------------------------|-------------------------|-------------------------|--------------------------------------------------------------------|----------------------|-------------|
| All Countries | 69%                        | 15%                     | 5%                      | 4%                      | 2%                                                                 | 2%                   | 4%          |
| Australia     | 73%                        | 15%                     | 3%                      | 2%                      | 1%                                                                 | 1%                   | 4%          |
| Belgium       | 71%                        | 14%                     | 6%                      | 3%                      | 1%                                                                 | 1%                   | 4%          |
| Canada        | 73%                        | 16%                     | 1%                      | 1%                      | 1%                                                                 | 1%                   | 5%          |
| France        | 80%                        | 8%                      | 3%                      | 2%                      | 1%                                                                 | 1%                   | 5%          |
| Great Britain | 71%                        | 15%                     | 4%                      | 3%                      | 2%                                                                 | 1%                   | 4%          |
| Hungary       | 72%                        | 20%                     | 3%                      | 2%                      | 0%                                                                 | 1%                   | 2%          |
| Mexico        | 68%                        | 15%                     | 7%                      | 5%                      | 3%                                                                 | 1%                   | 1%          |
| Poland        | 75%                        | 14%                     | 4%                      | 2%                      | 1%                                                                 | 1%                   | 3%          |
| Russia        | 63%                        | 25%                     | 5%                      | 2%                      | 1%                                                                 | 1%                   | 4%          |
| Serbia        | 88%                        | 7%                      | 1%                      | 0%                      | 0%                                                                 | 1%                   | 2%          |
| South Africa  | 68%                        | 17%                     | 6%                      | 3%                      | 2%                                                                 | 1%                   | 3%          |
| South Korea   | 59%                        | 19%                     | 6%                      | 6%                      | 2%                                                                 | 1%                   | 6%          |
| Spain         | 65%                        | 15%                     | 8%                      | 5%                      | 1%                                                                 | 1%                   | 5%          |
| Sweden        | 79%                        | 12%                     | 2%                      | 1%                      | 2%                                                                 | 1%                   | 2%          |
| US            | 84%                        | 8%                      | 2%                      | 2%                      | 0%                                                                 | 1%                   | 3%          |
| Colombia      | 62%                        | 19%                     | 7%                      | 8%                      | 2%                                                                 | 2%                   | 2%          |
| Germany       | 70%                        | 13%                     | 5%                      | 3%                      | 1%                                                                 | 2%                   | 6%          |
| India         | 60%                        | 12%                     | 8%                      | 9%                      | 6%                                                                 | 2%                   | 3%          |
| Italy         | 74%                        | 12%                     | 4%                      | 3%                      | 2%                                                                 | 2%                   | 3%          |
| Malaysia      | 64%                        | 18%                     | 7%                      | 5%                      | 3%                                                                 | 2%                   | 2%          |
| Turkey        | 66%                        | 19%                     | 5%                      | 4%                      | 2%                                                                 | 2%                   | 2%          |
| Argentina     | 74%                        | 15%                     | 4%                      | 2%                      | 2%                                                                 | 3%                   | 1%          |
| Chile         | 54%                        | 23%                     | 9%                      | 6%                      | 2%                                                                 | 3%                   | 5%          |
| Peru          | 64%                        | 18%                     | 7%                      | 5%                      | 1%                                                                 | 3%                   | 2%          |
| Japan         | 72%                        | 4%                      | 2%                      | 2%                      | 1%                                                                 | 4%                   | 14%         |
| Brazil        | 58%                        | 13%                     | 8%                      | 5%                      | 5%                                                                 | 5%                   | 6%          |
| China         | 49%                        | 20%                     | 10%                     | 7%                      | 6%                                                                 | 5%                   | 3%          |