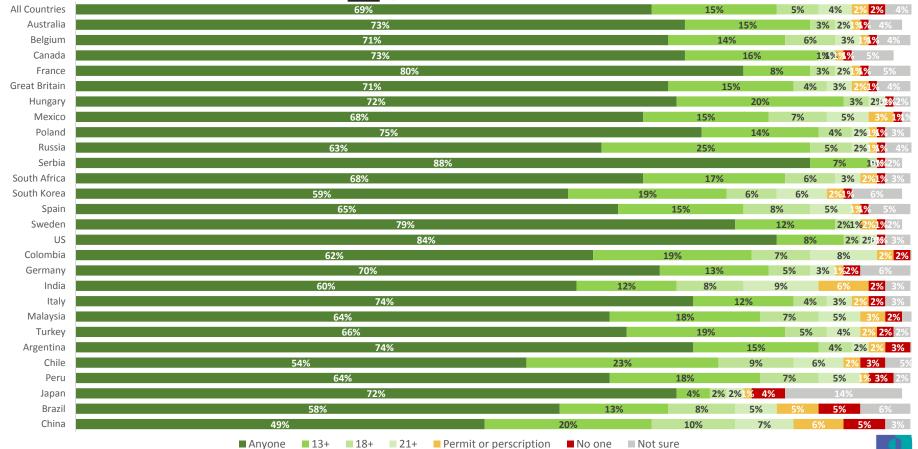

#### Access to Chocolate

# Access to Chocolate

|               | Anyone, including children | Anyone aged 13 or older | Anyone aged 18 or older | Anyone aged 21 or older | Only people who have been delivered a permit or a prescription for | No one<br>whatsoever | Not<br>sure |
|---------------|----------------------------|-------------------------|-------------------------|-------------------------|--------------------------------------------------------------------|----------------------|-------------|
| All Countries | 69%                        | 15%                     | 5%                      | 4%                      | 2%                                                                 | 2%                   | 4%          |
| Australia     | 73%                        | 15%                     | 3%                      | 2%                      | 1%                                                                 | 1%                   | 4%          |
| Belgium       | 71%                        | 14%                     | 6%                      | 3%                      | 1%                                                                 | 1%                   | 4%          |
| Canada        | 73%                        | 16%                     | 1%                      | 1%                      | 1%                                                                 | 1%                   | 5%          |
| France        | 80%                        | 8%                      | 3%                      | 2%                      | 1%                                                                 | 1%                   | 5%          |
| Great Britain | 71%                        | 15%                     | 4%                      | 3%                      | 2%                                                                 | 1%                   | 4%          |
| Hungary       | 72%                        | 20%                     | 3%                      | 2%                      | 0%                                                                 | 1%                   | 2%          |
| Mexico        | 68%                        | 15%                     | 7%                      | 5%                      | 3%                                                                 | 1%                   | 1%          |
| Poland        | 75%                        | 14%                     | 4%                      | 2%                      | 1%                                                                 | 1%                   | 3%          |
| Russia        | 63%                        | 25%                     | 5%                      | 2%                      | 1%                                                                 | 1%                   | 4%          |
| Serbia        | 88%                        | 7%                      | 1%                      | 0%                      | 0%                                                                 | 1%                   | 2%          |
| South Africa  | 68%                        | 17%                     | 6%                      | 3%                      | 2%                                                                 | 1%                   | 3%          |
| South Korea   | 59%                        | 19%                     | 6%                      | 6%                      | 2%                                                                 | 1%                   | 6%          |
| Spain         | 65%                        | 15%                     | 8%                      | 5%                      | 1%                                                                 | 1%                   | 5%          |
| Sweden        | 79%                        | 12%                     | 2%                      | 1%                      | 2%                                                                 | 1%                   | 2%          |
| US            | 84%                        | 8%                      | 2%                      | 2%                      | 0%                                                                 | 1%                   | 3%          |
| Colombia      | 62%                        | 19%                     | 7%                      | 8%                      | 2%                                                                 | 2%                   | 2%          |
| Germany       | 70%                        | 13%                     | 5%                      | 3%                      | 1%                                                                 | 2%                   | 6%          |
| India         | 60%                        | 12%                     | 8%                      | 9%                      | 6%                                                                 | 2%                   | 3%          |
| Italy         | 74%                        | 12%                     | 4%                      | 3%                      | 2%                                                                 | 2%                   | 3%          |
| Malaysia      | 64%                        | 18%                     | 7%                      | 5%                      | 3%                                                                 | 2%                   | 2%          |
| Turkey        | 66%                        | 19%                     | 5%                      | 4%                      | 2%                                                                 | 2%                   | 2%          |
| Argentina     | 74%                        | 15%                     | 4%                      | 2%                      | 2%                                                                 | 3%                   | 1%          |
| Chile         | 54%                        | 23%                     | 9%                      | 6%                      | 2%                                                                 | 3%                   | 5%          |
| Peru          | 64%                        | 18%                     | 7%                      | 5%                      | 1%                                                                 | 3%                   | 2%          |
| Japan         | 72%                        | 4%                      | 2%                      | 2%                      | 1%                                                                 | 4%                   | 14%         |
| Brazil        | 58%                        | 13%                     | 8%                      | 5%                      | 5%                                                                 | 5%                   | 6%          |
| China         | 49%                        | 20%                     | 10%                     | 7%                      | 6%                                                                 | 5%                   | 3%          |