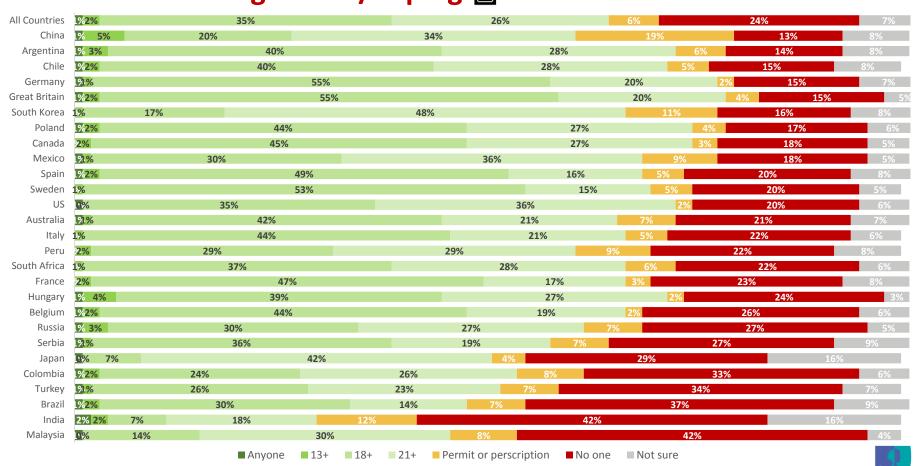

### Access to Casino Gambling

# Access to Casino Gambling

|               | Anyone, including children | Anyone aged 13 or older | Anyone aged 18 or older | Anyone aged 21 or older | Only people who have been delivered a permit or a prescription for | No one<br>whatsoever | Not<br>sure |
|---------------|----------------------------|-------------------------|-------------------------|-------------------------|--------------------------------------------------------------------|----------------------|-------------|
| All Countries | 1%                         | 1%                      | 24%                     | 38%                     | 6%                                                                 | 25%                  | 6%          |
| US            | 1%                         | 1%                      | 31%                     | 56%                     | 1%                                                                 | 7%                   | 4%          |
| Canada        | 0%                         | 0%                      | 39%                     | 48%                     | 1%                                                                 | 9%                   | 4%          |
| France        | 0%                         | 1%                      | 43%                     | 36%                     | 3%                                                                 | 10%                  | 7%          |
| Great Britain | 1%                         | 1%                      | 40%                     | 41%                     | 3%                                                                 | 11%                  | 4%          |
| South Africa  | 1%                         | 1%                      | 25%                     | 52%                     | 6%                                                                 | 12%                  | 3%          |
| Australia     | 0%                         | 1%                      | 40%                     | 39%                     | 2%                                                                 | 13%                  | 4%          |
| Germany       | 1%                         | 1%                      | 37%                     | 35%                     | 5%                                                                 | 15%                  | 6%          |
| Argentina     | 0%                         | 1%                      | 29%                     | 48%                     | 3%                                                                 | 16%                  | 4%          |
| Chile         | 0%                         | 1%                      | 26%                     | 48%                     | 5%                                                                 | 17%                  | 4%          |
| Mexico        | 1%                         | 1%                      | 19%                     | 51%                     | 5%                                                                 | 18%                  | 5%          |
| Poland        | 0%                         | 1%                      | 24%                     | 44%                     | 5%                                                                 | 18%                  | 8%          |
| Belgium       | 0%                         | 0%                      | 24%                     | 45%                     | 6%                                                                 | 19%                  | 6%          |
| Peru          | 0%                         | 1%                      | 22%                     | 45%                     | 4%                                                                 | 21%                  | 6%          |
| Sweden        | 0%                         | 0%                      | 35%                     | 37%                     | 1%                                                                 | 23%                  | 2%          |
| Colombia      | 0%                         | 1%                      | 25%                     | 40%                     | 5%                                                                 | 24%                  | 6%          |
| Brazil        | 2%                         | 2%                      | 28%                     | 27%                     | 7%                                                                 | 25%                  | 9%          |
| Spain         | 0%                         | 1%                      | 33%                     | 30%                     | 4%                                                                 | 25%                  | 7%          |
| Hungary       | 1%                         | 1%                      | 29%                     | 37%                     | 3%                                                                 | 28%                  | 2%          |
| India         | 2%                         | 2%                      | 8%                      | 22%                     | 17%                                                                | 35%                  | 14%         |
| Japan         | 1%                         | 0%                      | 5%                      | 30%                     | 8%                                                                 | 38%                  | 19%         |
| Italy         | 1%                         | 1%                      | 20%                     | 27%                     | 8%                                                                 | 39%                  | 5%          |
| South Korea   | 0%                         | 1%                      | 5%                      | 26%                     | 19%                                                                | 39%                  | 10%         |
| Serbia        | 0%                         | 0%                      | 16%                     | 40%                     | 2%                                                                 | 40%                  | 3%          |
| Russia        | 0%                         | 0%                      | 13%                     | 30%                     | 7%                                                                 | 45%                  | 4%          |
| Malaysia      | 1%                         | 1%                      | 6%                      | 25%                     | 17%                                                                | 46%                  | 5%          |
| Turkey        | 1%                         | 1%                      | 8%                      | 22%                     | 5%                                                                 | 56%                  | 8%          |