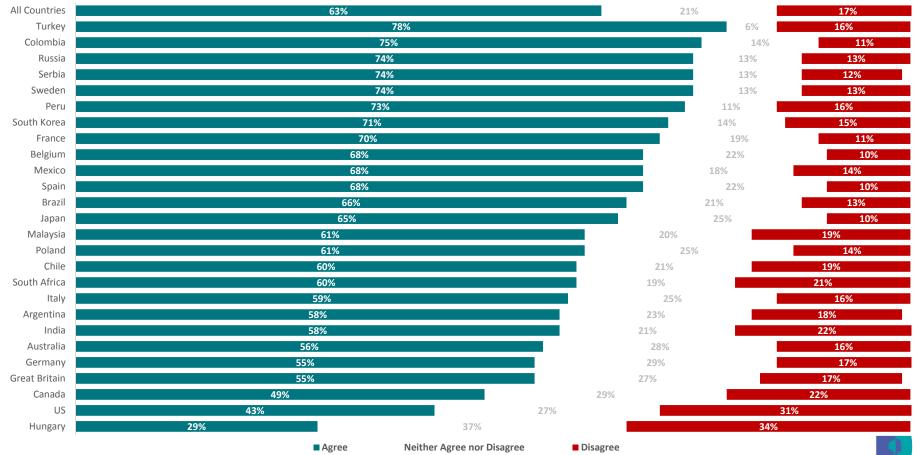

Acceptable in Moderation: Social Media





# Morally Acceptable in Moderation: Packaged Salty Snacks





# Morally Acceptable in Moderation: Sugary Soft Drinks







Morally Acceptable in Moderation: Online Dating Services



#### Morally Acceptable in Moderation: Pornography





#### Morally Acceptable in Moderation: Cannabis/Marijuana





## Morally Acceptable in Moderation: Tobacco Cigarettes and Cigars





# Morally Acceptable in Moderation: E-cigarettes/Vaping





#### Morally Acceptable in Moderation: Online Betting and Gambling







# **Global Sentiment on Marijuana Use**





#### Marijuana has medicinal value



#### Marijuana should be legal in my country for medical use



#### Marijuana should be legal in my country for recreational use



#### Marijuana is addictive



#### If marijuana were legal in my country for medical purposes, I would ask my doctor about it



#### If marijuana were legal in my country for recreational purposes, I would try it





#### **Global Predictions**



#### Marijuana for medical use will be legal



#### Marijuana for recreational use will be legal



#### Usage of e-cigarettes/vaping devices will be higher than today



#### Consumption of beer, wine and liquor will be higher than today



#### Usage of illegal drugs will be higher than today



#### The variety of beer, wine and liquor available to consumers will be greater than today



# **Contacts**



Chris Jackson Vice President Ipsos Public Affairs, US

Chris.Jackson@ipsos.com

+ 1 202 420 2025



Nicolas Boyon Senior Vice President Ipsos Public Affairs, US

⊠ N