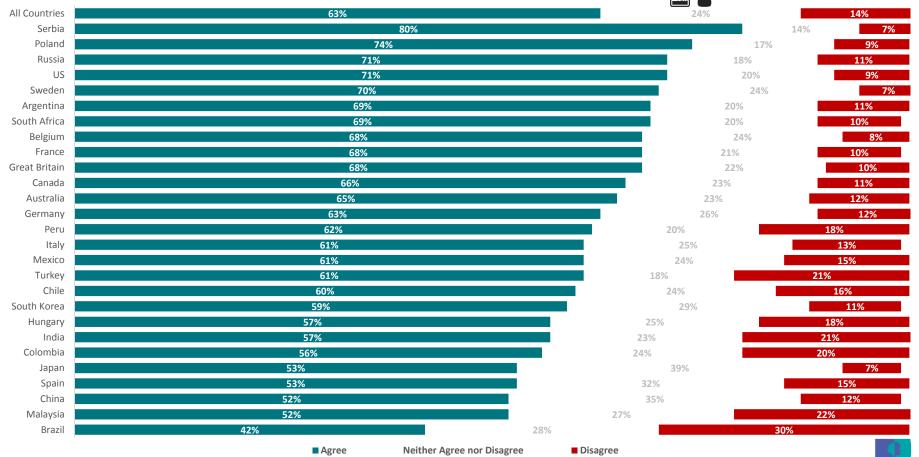

# Access to Liquor

|               | Anyone, including children | Anyone aged 13 or older | Anyone aged 18 or older | Anyone aged 21 or older | Only people who have been delivered a permit or a prescription for | No one<br>whatsoever | Not<br>sure |
|---------------|----------------------------|-------------------------|-------------------------|-------------------------|--------------------------------------------------------------------|----------------------|-------------|
| All Countries | 1%                         | 1%                      | 37%                     | 41%                     | 4%                                                                 | 11%                  | 5%          |
| Australia     | 0%                         | 1%                      | 62%                     | 28%                     | 2%                                                                 | 3%                   | 3%          |
| Great Britain | 1%                         | 2%                      | 64%                     | 25%                     | 1%                                                                 | 3%                   | 3%          |
| US            | 1%                         | 0%                      | 22%                     | 68%                     | 2%                                                                 | 4%                   | 4%          |
| Canada        | 1%                         | 1%                      | 55%                     | 34%                     | 2%                                                                 | 5%                   | 3%          |
| France        | 2%                         | 2%                      | 54%                     | 27%                     | 1%                                                                 | 6%                   | 9%          |
| Germany       | 1%                         | 1%                      | 56%                     | 27%                     | 3%                                                                 | 6%                   | 6%          |
| Poland        | 0%                         | 1%                      | 35%                     | 50%                     | 4%                                                                 | 6%                   | 4%          |
| South Africa  | 0%                         | 1%                      | 45%                     | 42%                     | 4%                                                                 | 6%                   | 1%          |
| Sweden        | 0%                         | 0%                      | 46%                     | 44%                     | 1%                                                                 | 6%                   | 3%          |
| Argentina     | 0%                         | 1%                      | 35%                     | 50%                     | 3%                                                                 | 7%                   | 4%          |
| Belgium       | 1%                         | 2%                      | 43%                     | 41%                     | 2%                                                                 | 7%                   | 4%          |
| Hungary       | 0%                         | 1%                      | 53%                     | 37%                     | 1%                                                                 | 7%                   | 1%          |
| Spain         | 0%                         | 1%                      | 56%                     | 28%                     | 3%                                                                 | 7%                   | 5%          |
| Serbia        | 0%                         | 2%                      | 44%                     | 42%                     | 2%                                                                 | 8%                   | 2%          |
| South Korea   | 0%                         | 0%                      | 15%                     | 57%                     | 12%                                                                | 9%                   | 6%          |
| Russia        | 1%                         | 0%                      | 28%                     | 55%                     | 3%                                                                 | 10%                  | 3%          |
| Chile         | 0%                         | 1%                      | 34%                     | 47%                     | 4%                                                                 | 11%                  | 4%          |
| China         | 1%                         | 2%                      | 23%                     | 44%                     | 14%                                                                | 11%                  | 5%          |
| Japan         | 1%                         | 0%                      | 10%                     | 52%                     | 5%                                                                 | 11%                  | 21%         |
| Mexico        | 1%                         | 1%                      | 25%                     | 53%                     | 6%                                                                 | 11%                  | 2%          |
| Brazil        | 2%                         | 2%                      | 45%                     | 24%                     | 6%                                                                 | 15%                  | 7%          |
| Italy         | 0%                         | 0%                      | 34%                     | 40%                     | 6%                                                                 | 16%                  | 4%          |
| Colombia      | 1%                         | 1%                      | 25%                     | 46%                     | 4%                                                                 | 19%                  | 4%          |
| Peru          | 1%                         | 1%                      | 20%                     | 50%                     | 4%                                                                 | 21%                  | 4%          |
| India         | 2%                         | 3%                      | 14%                     | 34%                     | 13%                                                                | 24%                  | 10%         |
| Turkey        | 1%                         | 1%                      | 27%                     | 35%                     | 4%                                                                 | 26%                  | 6%          |
| Malaysia      | 1%                         | 0%                      | 12%                     | 32%                     | 12%                                                                | 40%                  | 3%          |