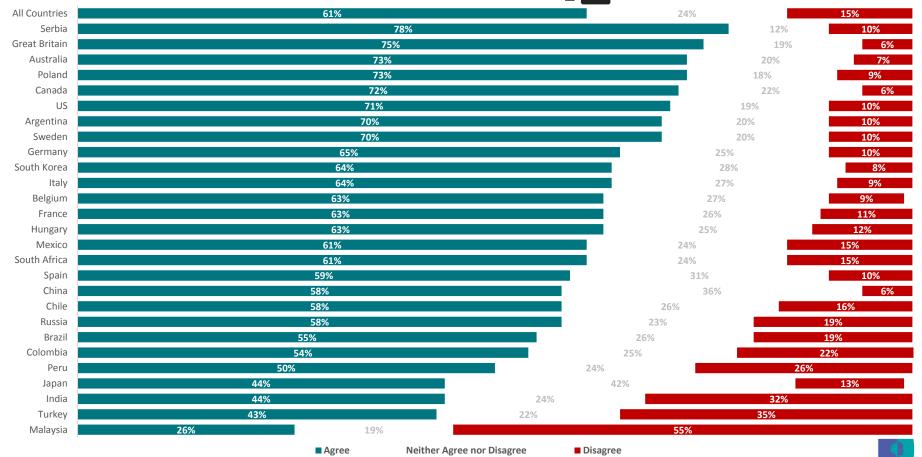

## Access to Beer

© 2019 lpsos

|               | Anyone, including children | Anyone aged 13 or older | Anyone aged 18 or older | Anyone aged 21 or older | Only people who have been delivered a permit or a prescription for | No one<br>whatsoever | Not<br>sure |
|---------------|----------------------------|-------------------------|-------------------------|-------------------------|--------------------------------------------------------------------|----------------------|-------------|
| All Countries | 1%                         | 2%                      | 49%                     | 34%                     | 3%                                                                 | 7%                   | 4%          |
| South Korea   | 1%                         | 2%                      | 31%                     | 56%                     | 5%                                                                 | 1%                   | 5%          |
| Belgium       | 1%                         | 4%                      | 70%                     | 17%                     | 1%                                                                 | 2%                   | 4%          |
| Italy         | 0%                         | 5%                      | 62%                     | 25%                     | 3%                                                                 | 2%                   | 3%          |
| Serbia        | 1%                         | 7%                      | 61%                     | 27%                     | 1%                                                                 | 2%                   | 1%          |
| Sweden        | 1%                         | 0%                      | 64%                     | 29%                     | 0%                                                                 | 2%                   | 2%          |
| Argentina     | 1%                         | 3%                      | 55%                     | 35%                     | 2%                                                                 | 3%                   | 2%          |
| Australia     | 1%                         | 2%                      | 64%                     | 26%                     | 2%                                                                 | 3%                   | 3%          |
| Great Britain | 1%                         | 4%                      | 69%                     | 20%                     | 1%                                                                 | 3%                   | 2%          |
| Hungary       | 1%                         | 4%                      | 62%                     | 28%                     | 1%                                                                 | 3%                   | 2%          |
| Poland        | 1%                         | 2%                      | 60%                     | 28%                     | 2%                                                                 | 3%                   | 3%          |
| Spain         | 0%                         | 3%                      | 64%                     | 22%                     | 2%                                                                 | 3%                   | 4%          |
| Canada        | 0%                         | 1%                      | 58%                     | 31%                     | 2%                                                                 | 4%                   | 3%          |
| China         | 1%                         | 5%                      | 57%                     | 24%                     | 7%                                                                 | 4%                   | 3%          |
| France        | 1%                         | 5%                      | 64%                     | 19%                     | 2%                                                                 | 4%                   | 6%          |
| South Africa  | 0%                         | 1%                      | 46%                     | 43%                     | 4%                                                                 | 4%                   | 2%          |
| US            | 1%                         | 1%                      | 27%                     | 63%                     | 1%                                                                 | 4%                   | 4%          |
| Chile         | 0%                         | 2%                      | 52%                     | 34%                     | 3%                                                                 | 5%                   | 3%          |
| Germany       | 1%                         | 4%                      | 69%                     | 14%                     | 2%                                                                 | 5%                   | 6%          |
| Mexico        | 1%                         | 1%                      | 42%                     | 44%                     | 4%                                                                 | 7%                   | 2%          |
| Russia        | 0%                         | 1%                      | 40%                     | 47%                     | 2%                                                                 | 7%                   | 2%          |
| Japan         | 1%                         | 0%                      | 11%                     | 60%                     | 4%                                                                 | 8%                   | 15%         |
| Colombia      | 0%                         | 2%                      | 41%                     | 41%                     | 3%                                                                 | 9%                   | 2%          |
| Peru          | 1%                         | 1%                      | 39%                     | 43%                     | 4%                                                                 | 10%                  | 2%          |
| Brazil        | 2%                         | 3%                      | 49%                     | 23%                     | 5%                                                                 | 12%                  | 7%          |
| India         | 2%                         | 4%                      | 21%                     | 35%                     | 11%                                                                | 18%                  | 9%          |
| Turkey        | 1%                         | 1%                      | 30%                     | 34%                     | 2%                                                                 | 26%                  | 6%          |
| Malaysia      | 1%                         | 1%                      | 16%                     | 31%                     | 11%                                                                | 36%                  | 3%          |