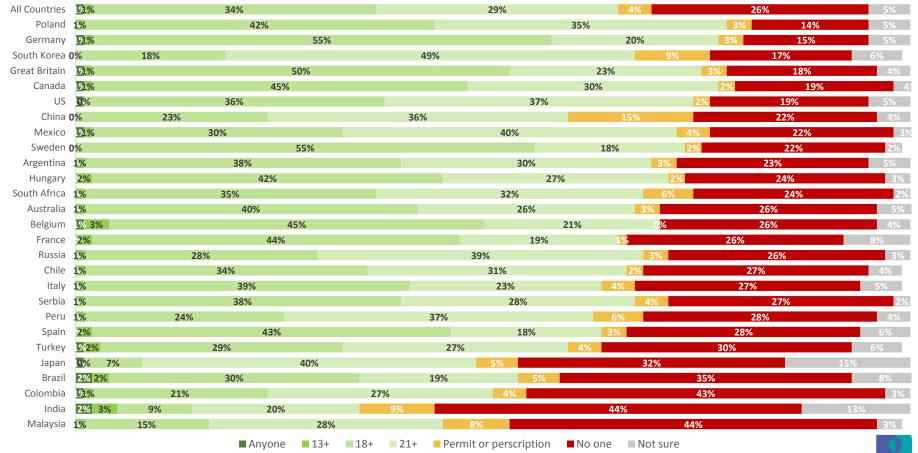

## Access to Wine

|               | Anyone, including children | Anyone aged 13 or older | Anyone aged 18 or older | Anyone aged 21 or older | Only people who have been delivered a permit or a prescription for | No one<br>whatsoever | Not<br>sure |
|---------------|----------------------------|-------------------------|-------------------------|-------------------------|--------------------------------------------------------------------|----------------------|-------------|
| All Countries | 1%                         | 2%                      | 47%                     | 36%                     | 4%                                                                 | 6%                   | 4%          |
| Argentina     | 1%                         | 1%                      | 50%                     | 40%                     | 2%                                                                 | 2%                   | 3%          |
| Australia     | 0%                         | 2%                      | 63%                     | 27%                     | 2%                                                                 | 2%                   | 3%          |
| Belgium       | 0%                         | 2%                      | 67%                     | 24%                     | 1%                                                                 | 2%                   | 4%          |
| Serbia        | 0%                         | 5%                      | 59%                     | 31%                     | 1%                                                                 | 2%                   | 1%          |
| Canada        | 0%                         | 2%                      | 59%                     | 32%                     | 1%                                                                 | 3%                   | 3%          |
| Chile         | 1%                         | 2%                      | 48%                     | 41%                     | 2%                                                                 | 3%                   | 3%          |
| China         | 0%                         | 3%                      | 45%                     | 40%                     | 6%                                                                 | 3%                   | 3%          |
| Great Britain | 1%                         | 3%                      | 69%                     | 20%                     | 2%                                                                 | 3%                   | 3%          |
| Hungary       | 1%                         | 2%                      | 59%                     | 32%                     | 1%                                                                 | 3%                   | 2%          |
| Italy         | 1%                         | 5%                      | 57%                     | 27%                     | 4%                                                                 | 3%                   | 3%          |
| Poland        | 0%                         | 2%                      | 57%                     | 31%                     | 2%                                                                 | 3%                   | 4%          |
| South Africa  | 0%                         | 2%                      | 48%                     | 43%                     | 4%                                                                 | 3%                   | 1%          |
| South Korea   | 1%                         | 2%                      | 29%                     | 55%                     | 3%                                                                 | 3%                   | 7%          |
| Spain         | 1%                         | 1%                      | 62%                     | 25%                     | 2%                                                                 | 3%                   | 4%          |
| Sweden        | 0%                         | 1%                      | 59%                     | 34%                     | 0%                                                                 | 3%                   | 2%          |
| US            | 1%                         | 2%                      | 25%                     | 64%                     | 2%                                                                 | 3%                   | 4%          |
| Colombia      | 1%                         | 3%                      | 42%                     | 44%                     | 4%                                                                 | 4%                   | 3%          |
| France        | 0%                         | 5%                      | 61%                     | 22%                     | 2%                                                                 | 4%                   | 6%          |
| Germany       | 1%                         | 2%                      | 68%                     | 16%                     | 2%                                                                 | 4%                   | 6%          |
| Mexico        | 1%                         | 2%                      | 41%                     | 45%                     | 5%                                                                 | 4%                   | 2%          |
| Peru          | 0%                         | 4%                      | 46%                     | 39%                     | 5%                                                                 | 4%                   | 2%          |
| Russia        | 1%                         | 1%                      | 37%                     | 53%                     | 2%                                                                 | 5%                   | 1%          |
| Japan         | 1%                         | 1%                      | 11%                     | 59%                     | 5%                                                                 | 7%                   | 17%         |
| Brazil        | 2%                         | 4%                      | 52%                     | 24%                     | 4%                                                                 | 8%                   | 6%          |
| India         | 3%                         | 3%                      | 16%                     | 36%                     | 13%                                                                | 18%                  | 11%         |
| Turkey        | 1%                         | 1%                      | 30%                     | 31%                     | 4%                                                                 | 27%                  | 5%          |
| Malaysia      | 1%                         | 1%                      | 13%                     | 32%                     | 13%                                                                | 35%                  | 6%          |