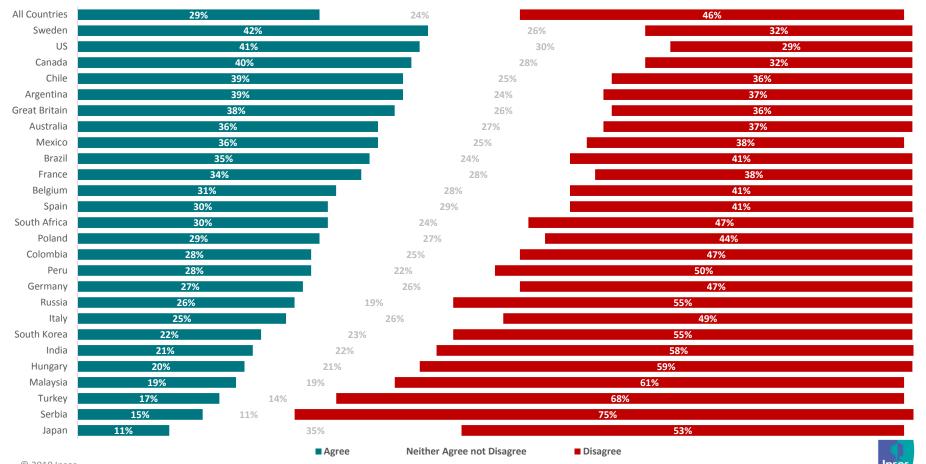

| 52%                  | 5%          |
| South Korea   | 0%                         | 1%                      | 6%                      | 17%                     | 12%                                                                | 55%                  | 10%         |
| Turkey        | 1%                         | 1%                      | 7%                      | 26%                     | 3%                                                                 | 55%                  | 7%          |



#### Morally Acceptable in Moderation: Global Totals



### Morally Acceptable in Moderation: Wine





#### **Morally Acceptable in Moderation: Beer**





## Morally Acceptable in Moderation: Liquor



#### Morally Acceptable in Moderation: Violent Video Games





#### **Morally Acceptable in Moderation: Chocolate**





lpsos

#### Morally Acceptable in Moderation: Social Media





# Morally Acceptable in Moderation: Packaged Salty Snacks





# Morally Acceptable in Moderation: Sugary Soft Drinks







Morally Acceptable in Moderation: Online Dating Services



#### Morally Acceptable in Moderation: Pornography





#### Morally Acceptable in Moderation: Cannabis/Marijuana





## Morally Acceptable in Moderation: Tobacco Cigarettes and Cigars





# Morally Acceptable in Moderation: E-cigarettes/Vaping





#### Morally Acceptable in Moderation: Online Betting and Gambling







# **Global Sentiment on Marijuana Use**





#### Marijuana has medicinal value



#### Marijuana should be legal in my country for medical use



#### Marijuana sho