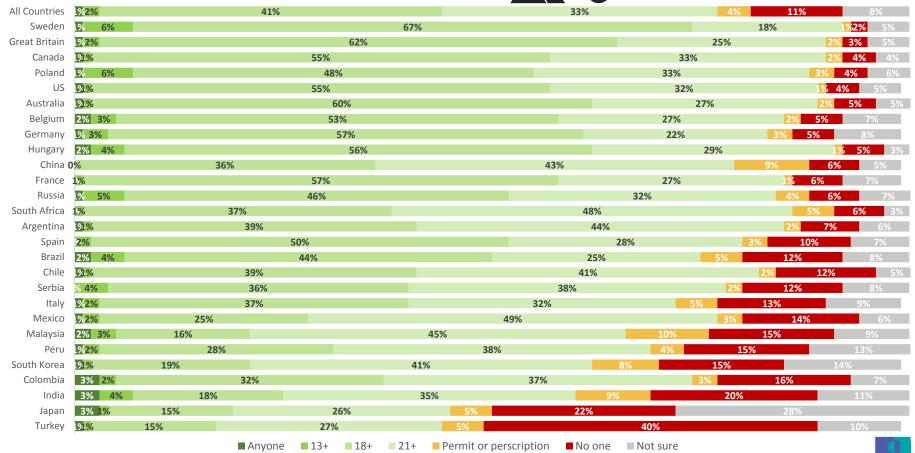

#### **Access to Online Dating Services**

# Access to Online Dating Services

|               | Anyone, including children | Anyone aged 13 or older | Anyone aged 18 or older | Anyone aged 21 or older | Only people who have been delivered a permit or a prescription for | No one<br>whatsoever | Not<br>sure |
|---------------|----------------------------|-------------------------|-------------------------|-------------------------|--------------------------------------------------------------------|----------------------|-------------|
| All Countries | 1%                         | 2%                      | 41%                     | 33%                     | 4%                                                                 | 11%                  | 8%          |
| Sweden        | 1%                         | 6%                      | 67%                     | 18%                     | 1%                                                                 | 2%                   | 5%          |
| Great Britain | 1%                         | 2%                      | 62%                     | 25%                     | 2%                                                                 | 3%                   | 5%          |
| Canada        | 1%                         | 1%                      | 55%                     | 33%                     | 2%                                                                 | 4%                   | 4%          |
| Poland        | 1%                         | 6%                      | 48%                     | 33%                     | 3%                                                                 | 4%                   | 6%          |
| US            | 1%                         | 1%                      | 55%                     | 32%                     | 1%                                                                 | 4%                   | 5%          |
| Australia     | 1%                         | 1%                      | 60%                     | 27%                     | 2%                                                                 | 5%                   | 5%          |
| Belgium       | 2%                         | 3%                      | 53%                     | 27%                     | 2%                                                                 | 5%                   | 7%          |
| Germany       | 1%                         | 3%                      | 57%                     | 22%                     | 3%                                                                 | 5%                   | 8%          |
| Hungary       | 2%                         | 4%                      | 56%                     | 29%                     | 1%                                                                 | 5%                   | 3%          |
| China         | 0%                         | 0%                      | 36%                     | 43%                     | 9%                                                                 | 6%                   | 5%          |
| France        | 0%                         | 1%                      | 57%                     | 27%                     | 1%                                                                 | 6%                   | 7%          |
| Russia        | 1%                         | 5%                      | 46%                     | 32%                     | 4%                                                                 | 6%                   | 7%          |
| South Africa  | 0%                         | 1%                      | 37%                     | 48%                     | 5%                                                                 | 6%                   | 3%          |
| Argentina     | 1%                         | 1%                      | 39%                     | 44%                     | 2%                                                                 | 7%                   | 6%          |
| Spain         | 0%                         | 2%                      | 50%                     | 28%                     | 3%                                                                 | 10%                  | 7%          |
| Brazil        | 2%                         | 4%                      | 44%                     | 25%                     | 5%                                                                 | 12%                  | 8%          |
| Chile         | 1%                         | 1%                      | 39%                     | 41%                     | 2%                                                                 | 12%                  | 5%          |
| Serbia        | 0%                         | 4%                      | 36%                     | 38%                     | 2%                                                                 | 12%                  | 8%          |
| Italy         | 1%                         | 2%                      | 37%                     | 32%                     | 5%                                                                 | 13%                  | 9%          |
| Mexico        | 1%                         | 2%                      | 25%                     | 49%                     | 3%                                                                 | 14%                  | 6%          |
| Malaysia      | 2%                         | 3%                      | 16%                     | 45%                     | 10%                                                                | 15%                  | 9%          |
| Peru          | 1%                         | 2%                      | 28%                     | 38%                     | 4%                                                                 | 15%                  | 13%         |
| South Korea   | 1%                         | 1%                      | 19%                     | 41%                     | 8%                                                                 | 15%                  | 14%         |
| Colombia      | 3%                         | 2%                      | 32%                     | 37%                     | 3%                                                                 | 16%                  | 7%          |
| India         | 3%                         | 4%                      | 18%                     | 35%                     | 9%                                                                 | 20%                  | 11%         |
| Japan         | 3%                         | 1%                      | 15%                     | 26%                     | 5%                                                                 | 22%                  | 28%         |
| Turkey        | 1%                         | 1%                      | 15%                     | 27%                     | 5%                                                                 | 40%                  | 10%         |