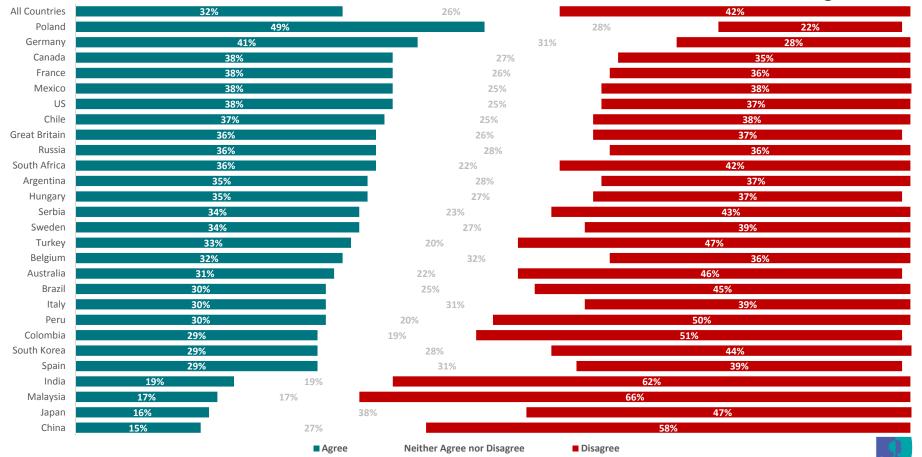

#### **Access to Sugary Soft Drinks**

# Access to Sugary Soft Drinks

|               | Anyone, including children | Anyone aged 13 or older | Anyone aged 18 or older | Anyone aged 21 or older | Only people who have been delivered a permit or a prescription for | No one<br>whatsoever | Not<br>sure |
|---------------|----------------------------|-------------------------|-------------------------|-------------------------|--------------------------------------------------------------------|----------------------|-------------|
| All Countries | 35%                        | 27%                     | 13%                     | 7%                      | 3%                                                                 | 9%                   | 7%          |
| Argentina     | 46%                        | 28%                     | 10%                     | 5%                      | 3%                                                                 | 4%                   | 5%          |
| Belgium       | 40%                        | 33%                     | 11%                     | 5%                      | 2%                                                                 | 4%                   | 5%          |
| Poland        | 37%                        | 25%                     | 20%                     | 6%                      | 1%                                                                 | 4%                   | 7%          |
| Serbia        | 45%                        | 23%                     | 16%                     | 5%                      | 0%                                                                 | 4%                   | 6%          |
| South Korea   | 37%                        | 24%                     | 12%                     | 11%                     | 3%                                                                 | 4%                   | 8%          |
| France        | 50%                        | 25%                     | 8%                      | 4%                      | 1%                                                                 | 5%                   | 7%          |
| China         | 30%                        | 20%                     | 26%                     | 10%                     | 3%                                                                 | 6%                   | 5%          |
| Germany       | 36%                        | 29%                     | 15%                     | 5%                      | 1%                                                                 | 6%                   | 9%          |
| Russia        | 37%                        | 36%                     | 9%                      | 7%                      | 2%                                                                 | 6%                   | 3%          |
| Sweden        | 46%                        | 28%                     | 9%                      | 4%                      | 1%                                                                 | 6%                   | 6%          |
| US            | 48%                        | 24%                     | 10%                     | 4%                      | 0%                                                                 | 6%                   | 7%          |
| Great Britain | 32%                        | 34%                     | 14%                     | 6%                      | 1%                                                                 | 7%                   | 7%          |
| Italy         | 33%                        | 29%                     | 14%                     | 8%                      | 3%                                                                 | 7%                   | 6%          |
| Japan         | 61%                        | 5%                      | 3%                      | 4%                      | 2%                                                                 | 7%                   | 18%         |
| South Africa  | 39%                        | 33%                     | 8%                      | 6%                      | 3%                                                                 | 7%                   | 4%          |
| Canada        | 35%                        | 33%                     | 10%                     | 4%                      | 1%                                                                 | 8%                   | 8%          |
| Spain         | 27%                        | 31%                     | 18%                     | 7%                      | 3%                                                                 | 9%                   | 7%          |
| Australia     | 33%                        | 34%                     | 9%                      | 5%                      | 1%                                                                 | 10%                  | 8%          |
| Mexico        | 26%                        | 27%                     | 19%                     | 10%                     | 4%                                                                 | 10%                  | 5%          |
| Chile         | 29%                        | 28%                     | 17%                     | 7%                      | 4%                                                                 | 11%                  | 5%          |
| Malaysia      | 30%                        | 24%                     | 13%                     | 10%                     | 8%                                                                 | 11%                  | 5%          |
| Peru          | 33%                        | 26%                     | 13%                     | 8%                      | 3%                                                                 | 11%                  | 6%          |
| Turkey        | 23%                        | 24%                     | 19%                     | 10%                     | 3%                                                                 | 12%                  | 9%          |
| Colombia      | 22%                        | 26%                     | 16%                     | 13%                     | 4%                                                                 | 13%                  | 6%          |
| India         | 21%                        | 19%                     | 14%                     | 14%                     | 10%                                                                | 14%                  | 9%          |
| Hungary       | 31%                        | 30%                     | 11%                     | 6%                      | 1%                                                                 | 15%                  | 6%          |
| Brazil        | 15%                        | 20%                     | 15%                     | 6%                      | 6%                                                                 | 28%                  | 10%         |