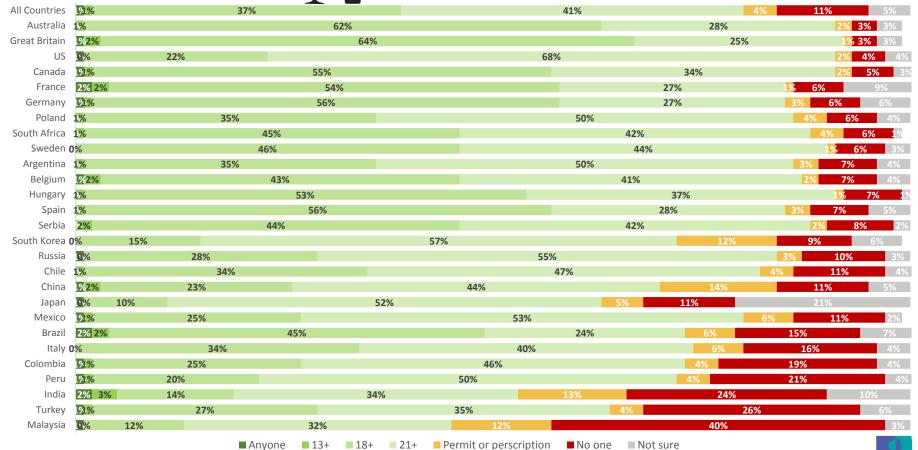

# Access to Liquor

|               | Anyone, including children | Anyone aged 13 or older | Anyone aged 18 or older | Anyone aged 21 or older | Only people who have been delivered a permit or a prescription for | No one<br>whatsoever | Not<br>sure |
|---------------|----------------------------|-------------------------|-------------------------|-------------------------|--------------------------------------------------------------------|----------------------|-------------|
| All Countries | 1%                         | 1%                      | 37%                     | 41%                     | 4%                                                                 | 11%                  | 5%          |
| Australia     | 0%                         | 1%                      | 62%                     | 28%                     | 2%                                                                 | 3%                   | 3%          |
| Great Britain | 1%                         | 2%                      | 64%                     | 25%                     | 1%                                                                 | 3%                   | 3%          |
| US            | 1%                         | 0%                      | 22%                     | 68%                     | 2%                                                                 | 4%                   | 4%          |
| Canada        | 1%                         | 1%                      | 55%                     | 34%                     | 2%                                                                 | 5%                   | 3%          |
| France        | 2%                         | 2%                      | 54%                     | 27%                     | 1%                                                                 | 6%                   | 9%          |
| Germany       | 1%                         | 1%                      | 56%                     | 27%                     | 3%                                                                 | 6%                   | 6%          |
| Poland        | 0%                         | 1%                      | 35%                     | 50%                     | 4%                                                                 | 6%                   | 4%          |
| South Africa  | 0%                         | 1%                      | 45%                     | 42%                     | 4%                                                                 | 6%                   | 1%          |
| Sweden        | 0%                         | 0%                      | 46%                     | 44%                     | 1%                                                                 | 6%                   | 3%          |
| Argentina     | 0%                         | 1%                      | 35%                     | 50%                     | 3%                                                                 | 7%                   | 4%          |
| Belgium       | 1%                         | 2%                      | 43%                     | 41%                     | 2%                                                                 | 7%                   | 4%          |
| Hungary       | 0%                         | 1%                      | 53%                     | 37%                     | 1%                                                                 | 7%                   | 1%          |
| Spain         | 0%                         | 1%                      | 56%                     | 28%                     | 3%                                                                 | 7%                   | 5%          |
| Serbia        | 0%                         | 2%                      | 44%                     | 42%                     | 2%                                                                 | 8%                   | 2%          |
| South Korea   | 0%                         | 0%                      | 15%                     | 57%                     | 12%                                                                | 9%                   | 6%          |
| Russia        | 1%                         | 0%                      | 28%                     | 55%                     | 3%                                                                 | 10%                  | 3%          |
| Chile         | 0%                         | 1%                      | 34%                     | 47%                     | 4%                                                                 | 11%                  | 4%          |
| China         | 1%                         | 2%                      | 23%                     | 44%                     | 14%                                                                | 11%                  | 5%          |
| Japan         | 1%                         | 0%                      | 10%                     | 52%                     | 5%                                                                 | 11%                  | 21%         |
| Mexico        | 1%                         | 1%                      | 25%                     | 53%                     | 6%                                                                 | 11%                  | 2%          |
| Brazil        | 2%                         | 2%                      | 45%                     | 24%                     | 6%                                                                 | 15%                  | 7%          |
| Italy         | 0%                         | 0%                      | 34%                     | 40%                     | 6%                                                                 | 16%                  | 4%          |
| Colombia      | 1%                         | 1%                      | 25%                     | 46%                     | 4%                                                                 | 19%                  | 4%          |
| Peru          | 1%                         | 1%                      | 20%                     | 50%                     | 4%                                                                 | 21%                  | 4%          |
| India         | 2%                         | 3%                      | 14%                     | 34%                     | 13%                                                                | 24%                  | 10%         |
| Turkey        | 1%                         | 1%                      | 27%                     | 35%                     | 4%                                                                 | 26%                  | 6%          |
| Malaysia      | 1%                         | 0%                      | 12%                     | 32%                     | 12%                                                                | 40%                  | 3%          |