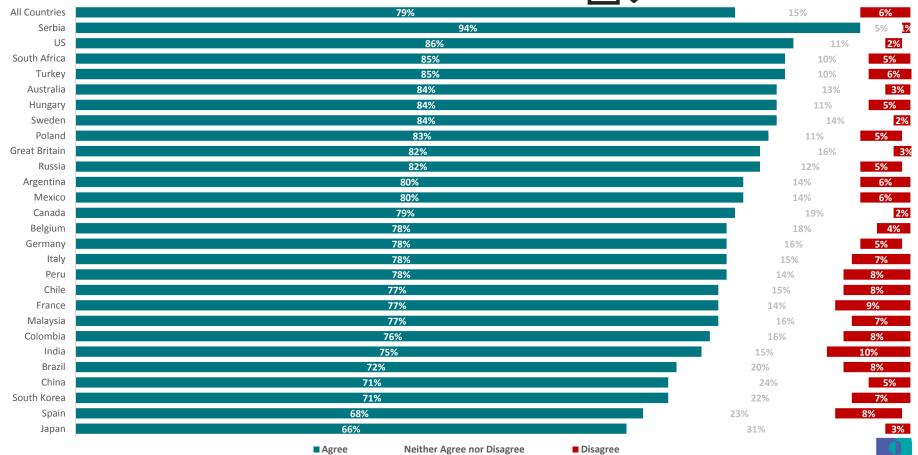

|
| South Korea   | 0%                         | 1%                      | 6%                      | 17%                     | 12%                                                                | 55%                  | 10%         |
| Turkey        | 1%                         | 1%                      | 7%                      | 26%                     | 3%                                                                 | 55%                  | 7%          |



#### Morally Acceptable in Moderation: Global Totals



### Morally Acceptable in Moderation: Wine





#### **Morally Acceptable in Moderation: Beer**





## Morally Acceptable in Moderation: Liquor



#### Morally Acceptable in Moderation: Violent Video Games





#### **Morally Acceptable in Moderation: Chocolate**





lpsos

#### Morally Acceptable in Moderation: Social Media





# Morally Acceptable in Moderation: Packaged Salty Snacks





# Morally Acceptable in Moderation: Sugary Soft Drinks







Morally Acceptable in Moderation: Online Dating Services



#### Morally Acceptable in Moderation: Pornography





#### Morally Acceptable in Moderation: Cannabis/Marijuana





## Morally Acceptable in Moderation: Tobacco Cigarettes and Cigars





# Morally Acceptable in Moderation: E-cigarettes/Vaping





#### Morally Acceptable in Moderation: Online Betting and Gambling







# **Global Sentiment on Marijuana Use**





#### Marijuana has medicinal value



#### Marijuana should be legal in my country for medical use



#### Marijuana should be legal in my country for recreational use



#### Ma