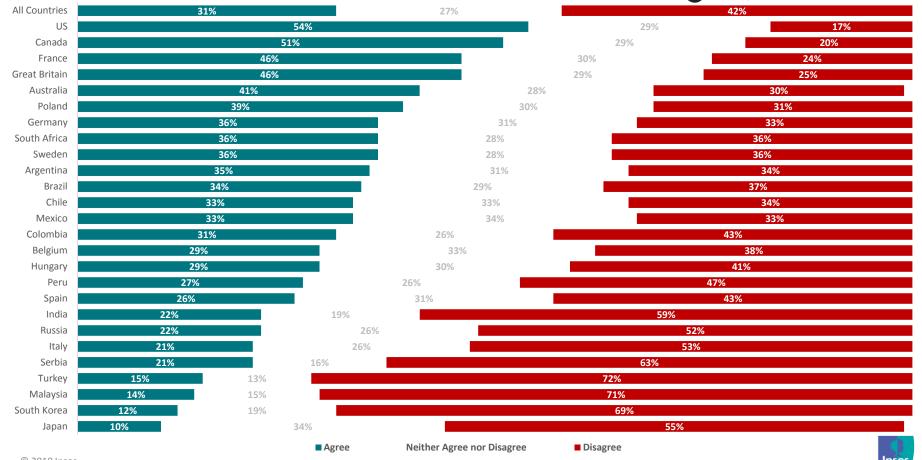

# Access to Casino Gambling

|               | Anyone, including children | Anyone aged 13 or older | Anyone aged 18 or older | Anyone aged 21 or older | Only people who have been delivered a permit or a prescription for | No one<br>whatsoever | Not<br>sure |
|---------------|----------------------------|-------------------------|-------------------------|-------------------------|--------------------------------------------------------------------|----------------------|-------------|
| All Countries | 1%                         | 1%                      | 24%                     | 38%                     | 6%                                                                 | 25%                  | 6%          |
| US            | 1%                         | 1%                      | 31%                     | 56%                     | 1%                                                                 | 7%                   | 4%          |
| Canada        | 0%                         | 0%                      | 39%                     | 48%                     | 1%                                                                 | 9%                   | 4%          |
| France        | 0%                         | 1%                      | 43%                     | 36%                     | 3%                                                                 | 10%                  | 7%          |
| Great Britain | 1%                         | 1%                      | 40%                     | 41%                     | 3%                                                                 | 11%                  | 4%          |
| South Africa  | 1%                         | 1%                      | 25%                     | 52%                     | 6%                                                                 | 12%                  | 3%          |
| Australia     | 0%                         | 1%                      | 40%                     | 39%                     | 2%                                                                 | 13%                  | 4%          |
| Germany       | 1%                         | 1%                      | 37%                     | 35%                     | 5%                                                                 | 15%                  | 6%          |
| Argentina     | 0%                         | 1%                      | 29%                     | 48%                     | 3%                                                                 | 16%                  | 4%          |
| Chile         | 0%                         | 1%                      | 26%                     | 48%                     | 5%                                                                 | 17%                  | 4%          |
| Mexico        | 1%                         | 1%                      | 19%                     | 51%                     | 5%                                                                 | 18%                  | 5%          |
| Poland        | 0%                         | 1%                      | 24%                     | 44%                     | 5%                                                                 | 18%                  | 8%          |
| Belgium       | 0%                         | 0%                      | 24%                     | 45%                     | 6%                                                                 | 19%                  | 6%          |
| Peru          | 0%                         | 1%                      | 22%                     | 45%                     | 4%                                                                 | 21%                  | 6%          |
| Sweden        | 0%                         | 0%                      | 35%                     | 37%                     | 1%                                                                 | 23%                  | 2%          |
| Colombia      | 0%                         | 1%                      | 25%                     | 40%                     | 5%                                                                 | 24%                  | 6%          |
| Brazil        | 2%                         | 2%                      | 28%                     | 27%                     | 7%                                                                 | 25%                  | 9%          |
| Spain         | 0%                         | 1%                      | 33%                     | 30%                     | 4%                                                                 | 25%                  | 7%          |
| Hungary       | 1%                         | 1%                      | 29%                     | 37%                     | 3%                                                                 | 28%                  | 2%          |
| India         | 2%                         | 2%                      | 8%                      | 22%                     | 17%                                                                | 35%                  | 14%         |
| Japan         | 1%                         | 0%                      | 5%                      | 30%                     | 8%                                                                 | 38%                  | 19%         |
| Italy         | 1%                         | 1%                      | 20%                     | 27%                     | 8%                                                                 | 39%                  | 5%          |
| South Korea   | 0%                         | 1%                      | 5%                      | 26%                     | 19%                                                                | 39%                  | 10%         |
| Serbia        | 0%                         | 0%                      | 16%                     | 40%                     | 2%                                                                 | 40%                  | 3%          |
| Russia        | 0%                         | 0%                      | 13%                     | 30%                     | 7%                                                                 | 45%                  | 4%          |
| Malaysia      | 1%                         | 1%                      | 6%                      | 25%                     | 17%                                                                | 46%                  | 5%          |
| Turkey        | 1%                         | 1%                      | 8%                      | 22%                     | 5%                                                                 | 56%                  | 8%          |