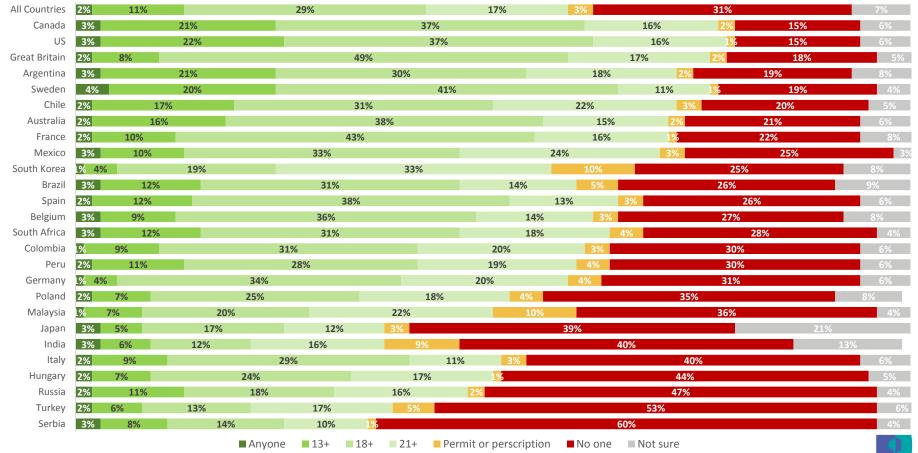

#### Access to Violent Video Games

### Access to Violent Video Games

|               | Anyone, including children | Anyone aged 13 or older | Anyone aged 18 or older | Anyone aged 21 or older | Only people who have been delivered a permit or a prescription for | No one<br>whatsoever | Not<br>sure |
|---------------|----------------------------|-------------------------|-------------------------|-------------------------|--------------------------------------------------------------------|----------------------|-------------|
| All Countries | 2%                         | 11%                     | 29%                     | 17%                     | 3%                                                                 | 31%                  | 7%          |
| Canada        | 3%                         | 21%                     | 37%                     | 16%                     | 2%                                                                 | 15%                  | 6%          |
| US            | 3%                         | 22%                     | 37%                     | 16%                     | 1%                                                                 | 15%                  | 6%          |
| Great Britain | 2%                         | 8%                      | 49%                     | 17%                     | 2%                                                                 | 18%                  | 5%          |
| Argentina     | 3%                         | 21%                     | 30%                     | 18%                     | 2%                                                                 | 19%                  | 8%          |
| Sweden        | 4%                         | 20%                     | 41%                     | 11%                     | 1%                                                                 | 19%                  | 4%          |
| Chile         | 2%                         | 17%                     | 31%                     | 22%                     | 3%                                                                 | 20%                  | 5%          |
| Australia     | 2%                         | 16%                     | 38%                     | 15%                     | 2%                                                                 | 21%                  | 6%          |
| France        | 2%                         | 10%                     | 43%                     | 16%                     | 1%                                                                 | 22%                  | 8%          |
| Mexico        | 3%                         | 10%                     | 33%                     | 24%                     | 3%                                                                 | 25%                  | 3%          |
| South Korea   | 1%                         | 4%                      | 19%                     | 33%                     | 10%                                                                | 25%                  | 8%          |
| Brazil        | 3%                         | 12%                     | 31%                     | 14%                     | 5%                                                                 | 26%                  | 9%          |
| Spain         | 2%                         | 12%                     | 38%                     | 13%                     | 3%                                                                 | 26%                  | 6%          |
| Belgium       | 3%                         | 9%                      | 36%                     | 14%                     | 3%                                                                 | 27%                  | 8%          |
| South Africa  | 3%                         | 12%                     | 31%                     | 18%                     | 4%                                                                 | 28%                  | 4%          |
| Colombia      | 1%                         | 9%                      | 31%                     | 20%                     | 3%                                                                 | 30%                  | 6%          |
| Peru          | 2%                         | 11%                     | 28%                     | 19%                     | 4%                                                                 | 30%                  | 6%          |
| Germany       | 1%                         | 4%                      | 34%                     | 20%                     | 4%                                                                 | 31%                  | 6%          |
| Poland        | 2%                         | 7%                      | 25%                     | 18%                     | 4%                                                                 | 35%                  | 8%          |
| Malaysia      | 1%                         | 7%                      | 20%                     | 22%                     | 10%                                                                | 36%                  | 4%          |
| Japan         | 3%                         | 5%                      | 17%                     | 12%                     | 3%                                                                 | 39%                  | 21%         |
| India         | 3%                         | 6%                      | 12%                     | 16%                     | 9%                                                                 | 40%                  | 13%         |
| Italy         | 2%                         | 9%                      | 29%                     | 11%                     | 3%                                                                 | 40%                  | 6%          |
| Hungary       | 2%                         | 7%                      | 24%                     | 17%                     | 1%                                                                 | 44%                  | 5%          |
| Russia        | 2%                         | 11%                     | 18%                     | 16%                     | 2%                                                                 | 47%                  | 4%          |
| Turkey        | 2%                         | 6%                      | 13%                     | 17%                     | 5%                                                                 | 53%                  | 6%          |
| Serbia        | 3%                         | 8%                      | 14%                     | 10%                     | 1%                                                                 | 60%                  | 4%          |