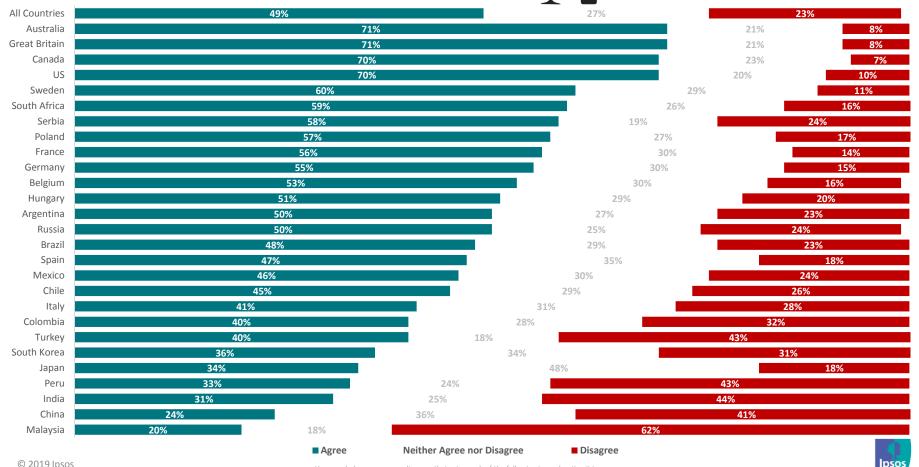

# Access to Liquor

|               | Anyone, including children | Anyone aged 13 or older | Anyone aged 18 or older | Anyone aged 21 or older | Only people who have been delivered a permit or a prescription for | No one<br>whatsoever | Not<br>sure |
|---------------|----------------------------|-------------------------|-------------------------|-------------------------|--------------------------------------------------------------------|----------------------|-------------|
| All Countries | 1%                         | 1%                      | 37%                     | 41%                     | 4%                                                                 | 11%                  | 5%          |
| Australia     | 0%                         | 1%                      | 62%                     | 28%                     | 2%                                                                 | 3%                   | 3%          |
| Great Britain | 1%                         | 2%                      | 64%                     | 25%                     | 1%                                                                 | 3%                   | 3%          |
| US            | 1%                         | 0%                      | 22%                     | 68%                     | 2%                                                                 | 4%                   | 4%          |
| Canada        | 1%                         | 1%                      | 55%                     | 34%                     | 2%                                                                 | 5%                   | 3%          |
| France        | 2%                         | 2%                      | 54%                     | 27%                     | 1%                                                                 | 6%                   | 9%          |
| Germany       | 1%                         | 1%                      | 56%                     | 27%                     | 3%                                                                 | 6%                   | 6%          |
| Poland        | 0%                         | 1%                      | 35%                     | 50%                     | 4%                                                                 | 6%                   | 4%          |
| South Africa  | 0%                         | 1%                      | 45%                     | 42%                     | 4%                                                                 | 6%                   | 1%          |
| Sweden        | 0%                         | 0%                      | 46%                     | 44%                     | 1%                                                                 | 6%                   | 3%          |
| Argentina     | 0%                         | 1%                      | 35%                     | 50%                     | 3%                                                                 | 7%                   | 4%          |
| Belgium       | 1%                         | 2%                      | 43%                     | 41%                     | 2%                                                                 | 7%                   | 4%          |
| Hungary       | 0%                         | 1%                      | 53%                     | 37%                     | 1%                                                                 | 7%                   | 1%          |
| Spain         | 0%                         | 1%                      | 56%                     | 28%                     | 3%                                                                 | 7%                   | 5%          |
| Serbia        | 0%                         | 2%                      | 44%                     | 42%                     | 2%                                                                 | 8%                   | 2%          |
| South Korea   | 0%                         | 0%                      | 15%                     | 57%                     | 12%                                                                | 9%                   | 6%          |
| Russia        | 1%                         | 0%                      | 28%                     | 55%                     | 3%                                                                 | 10%                  | 3%          |
| Chile         | 0%                         | 1%                      | 34%                     | 47%                     | 4%                                                                 | 11%                  | 4%          |
| China         | 1%                         | 2%                      | 23%                     | 44%                     | 14%                                                                | 11%                  | 5%          |
| Japan         | 1%                         | 0%                      | 10%                     | 52%                     | 5%                                                                 | 11%                  | 21%         |
| Mexico        | 1%                         | 1%                      | 25%                     | 53%                     | 6%                                                                 | 11%                  | 2%          |
| Brazil        | 2%                         | 2%                      | 45%                     | 24%                     | 6%                                                                 | 15%                  | 7%          |
| Italy         | 0%                         | 0%                      | 34%                     | 40%                     | 6%                                                                 | 16%                  | 4%          |
| Colombia      | 1%                         | 1%                      | 25%                     | 46%                     | 4%                                                                 | 19%                  | 4%          |
| Peru          | 1%                         | 1%                      | 20%                     | 50%                     | 4%                                                                 | 21%                  | 4%          |
| India         | 2%                         | 3%                      | 14%                     | 34%                     | 13%                                                                | 24%                  | 10%         |
| Turkey        | 1%                         | 1%                      | 27%                     | 35%                     | 4%                                                                 | 26%                  | 6%          |
| Malaysia      | 1%                         | 0%                      | 12%                     | 32%                     | 12%                                                                | 40%                  | 3%          |