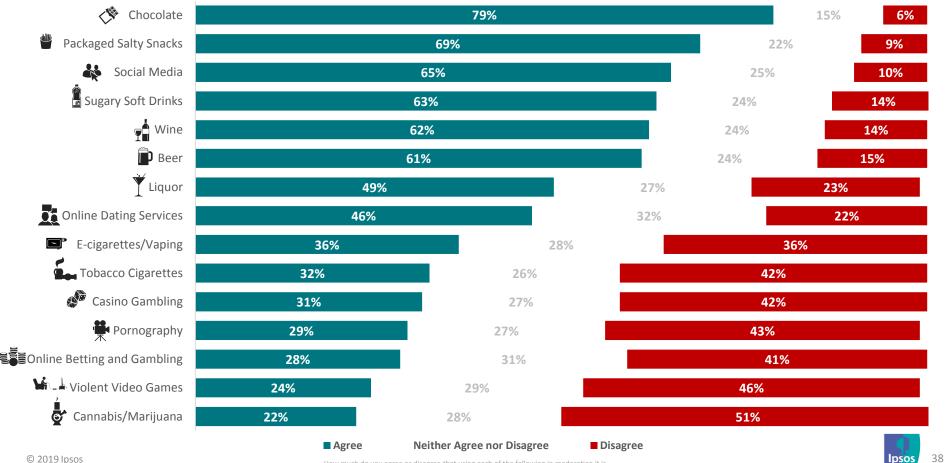

#### Allowed to Use, Buy or Have Access to ...: Global Totals

#### Allowed to Use, Buy or Have Access to ...: Global Totals

|                            | Anyone,<br>including<br>children | Anyone aged 13 or older | Anyone aged<br>18 or older | Anyone aged 21 or older | Only people who have<br>been delivered a permit<br>or a prescription for | No one<br>whatsoever | Not<br>sure |
|----------------------------|----------------------------------|-------------------------|----------------------------|-------------------------|--------------------------------------------------------------------------|----------------------|-------------|
| Chocolate                  | 69%                              | 15%                     | 5%                         | 4%                      | 2%                                                                       | 2%                   | 4%          |
| Social Media               | 9%                               | 34%                     | 34%                        | 12%                     | 3%                                                                       | 3%                   | 5%          |
| Packaged Salty Snacks      | 47%                              | 24%                     | 10%                        | 6%                      | 2%                                                                       | 5%                   | 6%          |
| Wine                       | 1%                               | 2%                      | 47%                        | 36%                     | 4%                                                                       | 6%                   | 4%          |
| Beer                       | 1%                               | 2%                      | 49%                        | 34%                     | 3%                                                                       | 7%                   | 4%          |
| Sugary Soft Drinks         | 35%                              | 27%                     | 13%                        | 7%                      | 3%                                                                       | 9%                   | 7%          |
| m I Liquor                 | 1%                               | 1%                      | 37%                        | 41%                     | 4%                                                                       | 11%                  | 5%          |
| Online Dating Services     | 1%                               | 2%                      | 41%                        | 33%                     | 4%                                                                       | 11%                  | 8%          |
| E-cigarettes/Vaping        | 1%                               | 2%                      | 35%                        | 26%                     | 6%                                                                       | 24%                  | 7%          |
| Casino Gambling            | 1%                               | 1%                      | 24%                        | 38%                     | 6%                                                                       | 25%                  | 6%          |
| Cigars                     | 1%                               | 1%                      | 34%                        | 29%                     | 4%                                                                       | 26%                  | 5%          |
| <b>€E</b> Gambling         | 1%                               | 1%                      | 27%                        | 34%                     | 5%                                                                       | 26%                  | 7%          |
| 👫 Pornography              | 1%                               | 4%                      | 33%                        | 24%                     | 3%                                                                       | 28%                  | 8%          |
| <b>Violent Video Games</b> | 2%                               | 11%                     | 29%                        | 17%                     | 3%                                                                       | 31%                  | 7%          |
| 占 Cannabis/Marijuana       | 1%                               | 1%                      | 17%                        | 15%                     | 22%                                                                      | 37%                  | 8%          |