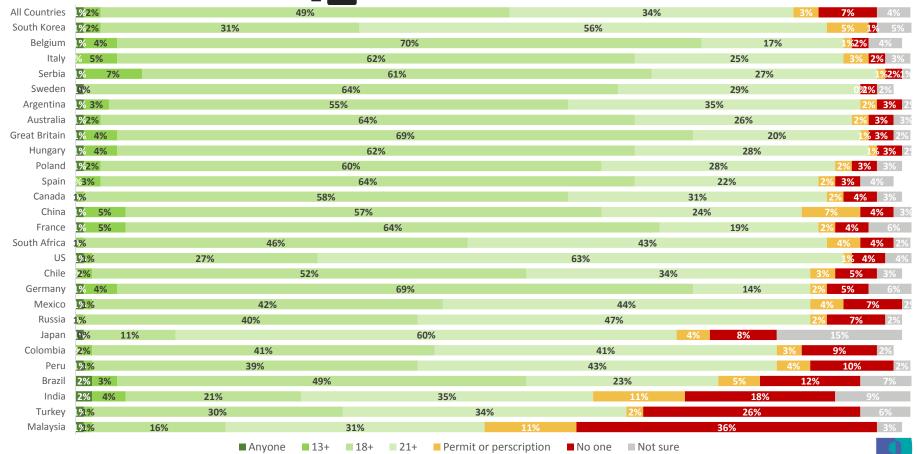

## Access to Beer

© 2019 lpsos

|               | Anyone, including children | Anyone aged 13 or older | Anyone aged 18 or older | Anyone aged 21 or older | Only people who have been delivered a permit or a prescription for | No one<br>whatsoever | Not<br>sure |
|---------------|----------------------------|-------------------------|-------------------------|-------------------------|--------------------------------------------------------------------|----------------------|-------------|
| All Countries | 1%                         | 2%                      | 49%                     | 34%                     | 3%                                                                 | 7%                   | 4%          |
| South Korea   | 1%                         | 2%                      | 31%                     | 56%                     | 5%                                                                 | 1%                   | 5%          |
| Belgium       | 1%                         | 4%                      | 70%                     | 17%                     | 1%                                                                 | 2%                   | 4%          |
| Italy         | 0%                         | 5%                      | 62%                     | 25%                     | 3%                                                                 | 2%                   | 3%          |
| Serbia        | 1%                         | 7%                      | 61%                     | 27%                     | 1%                                                                 | 2%                   | 1%          |
| Sweden        | 1%                         | 0%                      | 64%                     | 29%                     | 0%                                                                 | 2%                   | 2%          |
| Argentina     | 1%                         | 3%                      | 55%                     | 35%                     | 2%                                                                 | 3%                   | 2%          |
| Australia     | 1%                         | 2%                      | 64%                     | 26%                     | 2%                                                                 | 3%                   | 3%          |
| Great Britain | 1%                         | 4%                      | 69%                     | 20%                     | 1%                                                                 | 3%                   | 2%          |
| Hungary       | 1%                         | 4%                      | 62%                     | 28%                     | 1%                                                                 | 3%                   | 2%          |
| Poland        | 1%                         | 2%                      | 60%                     | 28%                     | 2%                                                                 | 3%                   | 3%          |
| Spain         | 0%                         | 3%                      | 64%                     | 22%                     | 2%                                                                 | 3%                   | 4%          |
| Canada        | 0%                         | 1%                      | 58%                     | 31%                     | 2%                                                                 | 4%                   | 3%          |
| China         | 1%                         | 5%                      | 57%                     | 24%                     | 7%                                                                 | 4%                   | 3%          |
| France        | 1%                         | 5%                      | 64%                     | 19%                     | 2%                                                                 | 4%                   | 6%          |
| South Africa  | 0%                         | 1%                      | 46%                     | 43%                     | 4%                                                                 | 4%                   | 2%          |
| US            | 1%                         | 1%                      | 27%                     | 63%                     | 1%                                                                 | 4%                   | 4%          |
| Chile         | 0%                         | 2%                      | 52%                     | 34%                     | 3%                                                                 | 5%                   | 3%          |
| Germany       | 1%                         | 4%                      | 69%                     | 14%                     | 2%                                                                 | 5%                   | 6%          |
| Mexico        | 1%                         | 1%                      | 42%                     | 44%                     | 4%                                                                 | 7%                   | 2%          |
| Russia        | 0%                         | 1%                      | 40%                     | 47%                     | 2%                                                                 | 7%                   | 2%          |
| Japan         | 1%                         | 0%                      | 11%                     | 60%                     | 4%                                                                 | 8%                   | 15%         |
| Colombia      | 0%                         | 2%                      | 41%                     | 41%                     | 3%                                                                 | 9%                   | 2%          |
| Peru          | 1%                         | 1%                      | 39%                     | 43%                     | 4%                                                                 | 10%                  | 2%          |
| Brazil        | 2%                         | 3%                      | 49%                     | 23%                     | 5%                                                                 | 12%                  | 7%          |
| India         | 2%                         | 4%                      | 21%                     | 35%                     | 11%                                                                | 18%                  | 9%          |
| Turkey        | 1%                         | 1%                      | 30%                     | 34%                     | 2%                                                                 | 26%                  | 6%          |
| Malaysia      | 1%                         | 1%                      | 16%                     | 31%                     | 11%                                                                | 36%                  | 3%          |