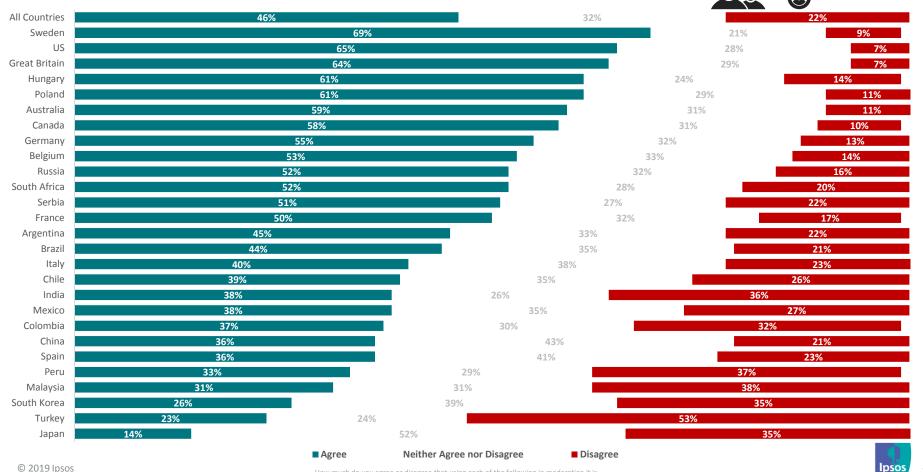

y        | 1%                         | 1%                      | 7%                      | 26%                     | 3%                                                                 | 55%                  | 7%          |



#### Morally Acceptable in Moderation: Global Totals



### Morally Acceptable in Moderation: Wine





#### **Morally Acceptable in Moderation: Beer**





## Morally Acceptable in Moderation: Liquor



#### Morally Acceptable in Moderation: Violent Video Games





#### **Morally Acceptable in Moderation: Chocolate**





lpsos

#### Morally Acceptable in Moderation: Social Media





# Morally Acceptable in Moderation: Packaged Salty Snacks





# Morally Acceptable in Moderation: Sugary Soft Drinks







Morally Acceptable in Moderation: Online Dating Services



#### Morally Acceptable in Moderation: Pornography





#### Morally Acceptable in Moderation: Cannabis/Marijuana





## Morally Acceptable in Moderation: Tobacco Cigarettes and Cigars





# Morally Acceptable in Moderation: E-cigarettes/Vaping





#### Morally Acceptable in Moderation: Online Betting and Gambling







# **Global Sentiment on Marijuana Use**





#### Marijuana has medicinal value



#### Marijuana should be legal in my country for medical use



#### Marijuana should be legal in my country for recreational use



#### Marijuana is addictive



#### If marijuana were legal in my country for medical purposes, I would ask my doctor about it



#### If marijuana were legal in my country for recreational purposes, I would try it





#### **Global Predictions**



####