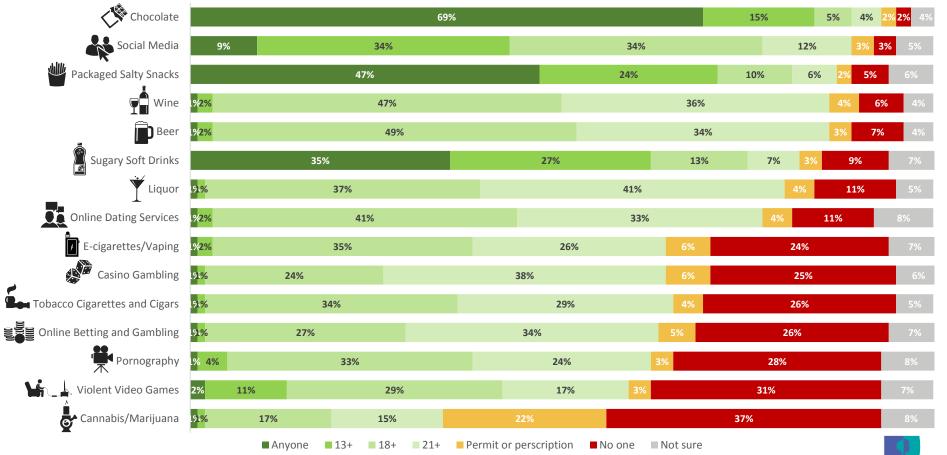

#### Allowed to Use, Buy or Have Access to ...: Global Totals

#### Allowed to Use, Buy or Have Access to ...: Global Totals

|                            | Anyone,<br>including<br>children | Anyone aged 13 or older | Anyone aged<br>18 or older | Anyone aged 21 or older | Only people who have<br>been delivered a permit<br>or a prescription for | No one<br>whatsoever | Not<br>sure |
|----------------------------|----------------------------------|-------------------------|----------------------------|-------------------------|--------------------------------------------------------------------------|----------------------|-------------|
| Chocolate                  | 69%                              | 15%                     | 5%                         | 4%                      | 2%                                                                       | 2%                   | 4%          |
| Social Media               | 9%                               | 34%                     | 34%                        | 12%                     | 3%                                                                       | 3%                   | 5%          |
| Packaged Salty Snacks      | 47%                              | 24%                     | 10%                        | 6%                      | 2%                                                                       | 5%                   | 6%          |
| Wine                       | 1%                               | 2%                      | 47%                        | 36%                     | 4%                                                                       | 6%                   | 4%          |
| Beer                       | 1%                               | 2%                      | 49%                        | 34%                     | 3%                                                                       | 7%                   | 4%          |
| Sugary Soft Drinks         | 35%                              | 27%                     | 13%                        | 7%                      | 3%                                                                       | 9%                   | 7%          |
| m I Liquor                 | 1%                               | 1%                      | 37%                        | 41%                     | 4%                                                                       | 11%                  | 5%          |
| Online Dating Services     | 1%                               | 2%                      | 41%                        | 33%                     | 4%                                                                       | 11%                  | 8%          |
| E-cigarettes/Vaping        | 1%                               | 2%                      | 35%                        | 26%                     | 6%                                                                       | 24%                  | 7%          |
| Casino Gambling            | 1%                               | 1%                      | 24%                        | 38%                     | 6%                                                                       | 25%                  | 6%          |
| Cigars                     | 1%                               | 1%                      | 34%                        | 29%                     | 4%                                                                       | 26%                  | 5%          |
| <b>€E</b> Gambling         | 1%                               | 1%                      | 27%                        | 34%                     | 5%                                                                       | 26%                  | 7%          |
| 👫 Pornography              | 1%                               | 4%                      | 33%                        | 24%                     | 3%                                                                       | 28%                  | 8%          |
| <b>Violent Video Games</b> | 2%                               | 11%                     | 29%                        | 17%                     | 3%                                                                       | 31%                  | 7%          |
| 占 Cannabis/Marijuana       | 1%                               | 1%                      | 17%                        | 15%                     | 22%                                                                      | 37%                  | 8%          |