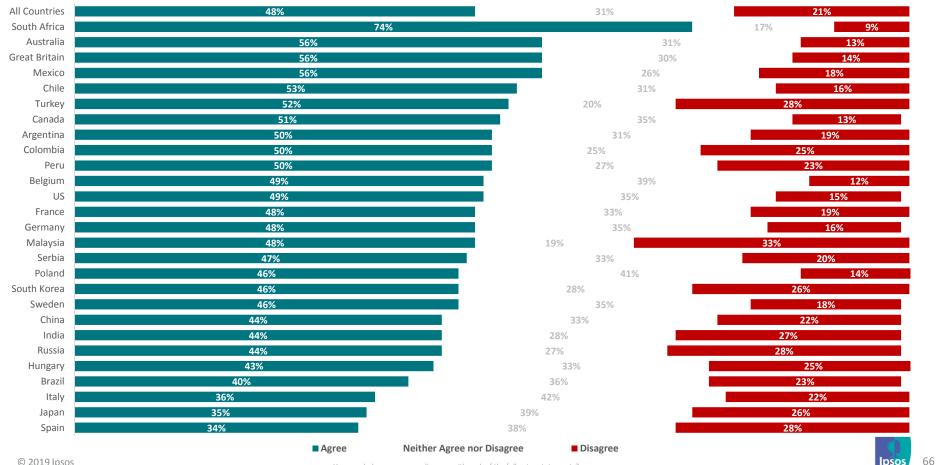

### **Access to Packaged Salty Snacks**

# Access to Packaged Salty Snacks

|               | Anyone, including children | Anyone aged 13 or older | Anyone aged 18 or older | Anyone aged 21 or older | Only people who have been delivered a<br>permit or a prescription for | No one<br>whatsoever | Not<br>sure |
|---------------|----------------------------|-------------------------|-------------------------|-------------------------|-----------------------------------------------------------------------|----------------------|-------------|
| All Countries | 47%                        | 24%                     | 10%                     | 6%                      | 2%                                                                    | 5%                   | 6%          |
| Hungary       | 65%                        | 19%                     | 7%                      | 3%                      | 1%                                                                    | 1%                   | 3%          |
| US            | 73%                        | 14%                     | 4%                      | 2%                      | 1%                                                                    | 1%                   | 5%          |
| Australia     | 50%                        | 25%                     | 8%                      | 5%                      | 2%                                                                    | 2%                   | 7%          |
| Germany       | 58%                        | 22%                     | 6%                      | 3%                      | 1%                                                                    | 2%                   | 8%          |
| Great Britain | 47%                        | 29%                     | 11%                     | 4%                      | 1%                                                                    | 2%                   | 6%          |
| Belgium       | 56%                        | 26%                     | 6%                      | 4%                      | 2%                                                                    | 3%                   | 5%          |
| Canada        | 57%                        | 25%                     | 5%                      | 3%                      | 1%                                                                    | 3%                   | 6%          |
| Italy         | 56%                        | 22%                     | 8%                      | 4%                      | 2%                                                                    | 3%                   | 5%          |
| Poland        | 50%                        | 25%                     | 9%                      | 4%                      | 2%                                                                    | 3%                   | 7%          |
| Sweden        | 65%                        | 13%                     | 6%                      | 4%                      | 0%                                                                    | 3%                   | 8%          |
| Serbia        | 64%                        | 21%                     | 4%                      | 1%                      | 1%                                                                    | 4%                   | 5%          |
| South Africa  | 55%                        | 22%                     | 9%                      | 4%                      | 2%                                                                    | 4%                   | 4%          |
| Argentina     | 49%                        | 29%                     | 7%                      | 4%                      | 3%                                                                    | 5%                   | 4%          |
| China         | 44%                        | 23%                     | 11%                     | 8%                      | 4%                                                                    | 5%                   | 4%          |
| Japan         | 62%                        | 5%                      | 3%                      | 4%                      | 2%                                                                    | 5%                   | 18%         |
| Mexico        | 36%                        | 26%                     | 15%                     | 9%                      | 4%                                                                    | 5%                   | 4%          |
| South Korea   | 26%                        | 28%                     | 15%                     | 14%                     | 5%                                                                    | 5%                   | 8%          |
| Spain         | 46%                        | 24%                     | 11%                     | 6%                      | 2%                                                                    | 5%                   | 7%          |
| France        | 46%                        | 23%                     | 10%                     | 4%                      | 1%                                                                    | 6%                   | 9%          |
| Russia        | 30%                        | 34%                     | 13%                     | 7%                      | 3%                                                                    | 6%                   | 7%          |
| Chile         | 32%                        | 31%                     | 14%                     | 7%                      | 2%                                                                    | 7%                   | 5%          |
| Colombia      | 33%                        | 28%                     | 13%                     | 10%                     | 3%                                                                    | 7%                   | 6%          |
| Turkey        | 38%                        | 29%                     | 12%                     | 4%                      | 4%                                                                    | 8%                   | 5%          |
| Brazil        | 37%                        | 19%                     | 13%                     | 8%                      | 6%                                                                    | 9%                   | 8%          |
| India         | 34%                        | 20%                     | 10%                     | 13%                     | 7%                                                                    | 9%                   | 7%          |
| Peru          | 33%                        | 30%                     | 15%                     | 6%                      | 2%                                                                    | 9%                   | 4%          |
| Malaysia      | 29%                        | 27%                     | 14%                     | 8%                      | 4%                                                                    | 13%                  | 6%          |