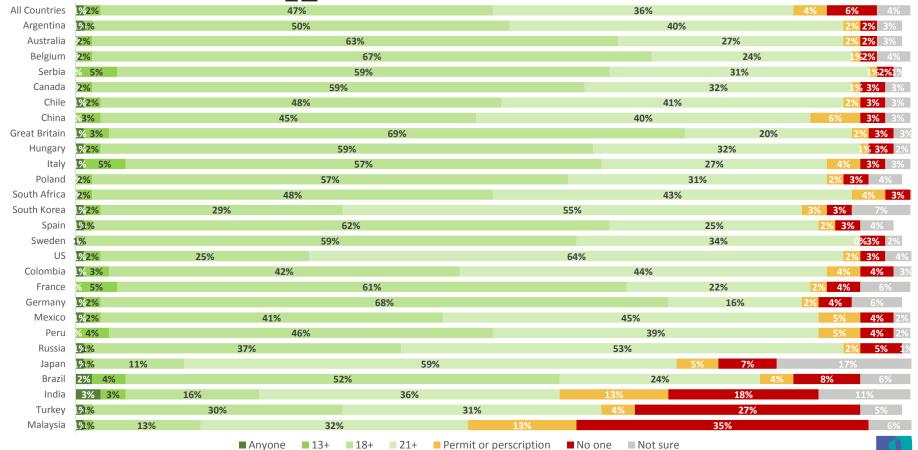

## Access to Wine

|               | Anyone, including children | Anyone aged 13 or older | Anyone aged 18 or older | Anyone aged 21 or older | Only people who have been delivered a permit or a prescription for | No one<br>whatsoever | Not<br>sure |
|---------------|----------------------------|-------------------------|-------------------------|-------------------------|--------------------------------------------------------------------|----------------------|-------------|
| All Countries | 1%                         | 2%                      | 47%                     | 36%                     | 4%                                                                 | 6%                   | 4%          |
| Argentina     | 1%                         | 1%                      | 50%                     | 40%                     | 2%                                                                 | 2%                   | 3%          |
| Australia     | 0%                         | 2%                      | 63%                     | 27%                     | 2%                                                                 | 2%                   | 3%          |
| Belgium       | 0%                         | 2%                      | 67%                     | 24%                     | 1%                                                                 | 2%                   | 4%          |
| Serbia        | 0%                         | 5%                      | 59%                     | 31%                     | 1%                                                                 | 2%                   | 1%          |
| Canada        | 0%                         | 2%                      | 59%                     | 32%                     | 1%                                                                 | 3%                   | 3%          |
| Chile         | 1%                         | 2%                      | 48%                     | 41%                     | 2%                                                                 | 3%                   | 3%          |
| China         | 0%                         | 3%                      | 45%                     | 40%                     | 6%                                                                 | 3%                   | 3%          |
| Great Britain | 1%                         | 3%                      | 69%                     | 20%                     | 2%                                                                 | 3%                   | 3%          |
| Hungary       | 1%                         | 2%                      | 59%                     | 32%                     | 1%                                                                 | 3%                   | 2%          |
| Italy         | 1%                         | 5%                      | 57%                     | 27%                     | 4%                                                                 | 3%                   | 3%          |
| Poland        | 0%                         | 2%                      | 57%                     | 31%                     | 2%                                                                 | 3%                   | 4%          |
| South Africa  | 0%                         | 2%                      | 48%                     | 43%                     | 4%                                                                 | 3%                   | 1%          |
| South Korea   | 1%                         | 2%                      | 29%                     | 55%                     | 3%                                                                 | 3%                   | 7%          |
| Spain         | 1%                         | 1%                      | 62%                     | 25%                     | 2%                                                                 | 3%                   | 4%          |
| Sweden        | 0%                         | 1%                      | 59%                     | 34%                     | 0%                                                                 | 3%                   | 2%          |
| US            | 1%                         | 2%                      | 25%                     | 64%                     | 2%                                                                 | 3%                   | 4%          |
| Colombia      | 1%                         | 3%                      | 42%                     | 44%                     | 4%                                                                 | 4%                   | 3%          |
| France        | 0%                         | 5%                      | 61%                     | 22%                     | 2%                                                                 | 4%                   | 6%          |
| Germany       | 1%                         | 2%                      | 68%                     | 16%                     | 2%                                                                 | 4%                   | 6%          |
| Mexico        | 1%                         | 2%                      | 41%                     | 45%                     | 5%                                                                 | 4%                   | 2%          |
| Peru          | 0%                         | 4%                      | 46%                     | 39%                     | 5%                                                                 | 4%                   | 2%          |
| Russia        | 1%                         | 1%                      | 37%                     | 53%                     | 2%                                                                 | 5%                   | 1%          |
| Japan         | 1%                         | 1%                      | 11%                     | 59%                     | 5%                                                                 | 7%                   | 17%         |
| Brazil        | 2%                         | 4%                      | 52%                     | 24%                     | 4%                                                                 | 8%                   | 6%          |
| India         | 3%                         | 3%                      | 16%                     | 36%                     | 13%                                                                | 18%                  | 11%         |
| Turkey        | 1%                         | 1%                      | 30%                     | 31%                     | 4%                                                                 | 27%                  | 5%          |
| Malaysia      | 1%                         | 1%                      | 13%                     | 32%                     | 13%                                                                | 35%                  | 6%          |