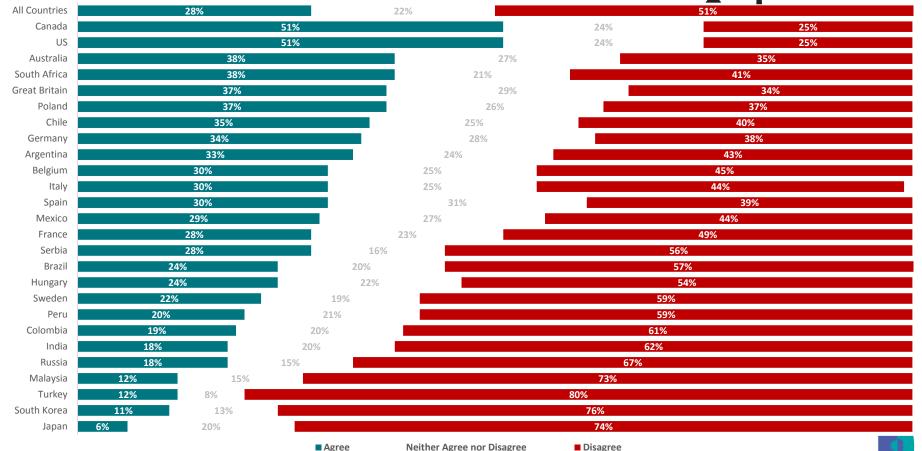

| 55%                  | 7%          |



#### Morally Acceptable in Moderation: Global Totals



#### Morally Acceptable in Moderation: Wine





#### **Morally Acceptable in Moderation: Beer**





40

## Morally Acceptable in Moderation: Liquor



#### Morally Acceptable in Moderation: Violent Video Games





#### **Morally Acceptable in Moderation: Chocolate**





lpsos

#### Morally Acceptable in Moderation: Social Media





# Morally Acceptable in Moderation: Packaged Salty Snacks





# Morally Acceptable in Moderation: Sugary Soft Drinks







Morally Acceptable in Moderation: Online Dating Services



### Morally Acceptable in Moderation: Pornography





#### Morally Acceptable in Moderation: Cannabis/Marijuana





#### Morally Acceptable in Moderation: Tobacco Cigarettes and Cigars





# Morally Acceptable in Moderation: E-cigarettes/Vaping





#### Morally Acceptable in Moderation: Online Betting and Gambling







# **Global Sentiment on Marijuana Use**



#### Marijuana has medicinal value



#### Marijuana should be legal in my country for medical use



#### Marijuana should be legal in my country for recreational use



#### Marijuana is addictive



#### If marijuana were legal in my country for medical purposes, I would ask my doctor about it



#### If marijuana were legal in my country for recreational purposes, I would try it





#### **Global Predictions**



#### Marijuana for medical use will be legal



#### Marijuana for recreational use will be legal



#### Usage of e-cigaret