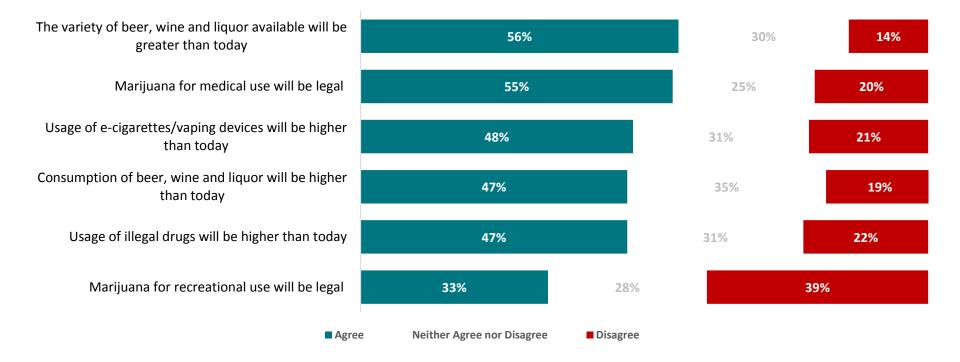

Mallory Newall
Director
Ipsos Public Affairs, US

Mallory.Newall@ipsos.com

+ 1 202 420 2014

#### **ABOUT IPSOS**

Ipsos ranks third in the global research industry. With a strong presence in 89 countries, Ipsos employs more than 16,000 people and has the ability to conduct research programs in more than 100 countries. Founded in France in 1975, Ipsos is controlled and managed by research professionals. They have built a solid Group around a multispecialist positioning – Media and advertising research; Marketing research; Client and employee relationship management; Opinion & social research; Mobile, Online, Offline data collection and delivery.

Ipsos is listed on Eurolist – NYSE – Euronext. The company is part of the SBF 120 and the Mid-60 index and is eligible for the Deferred Settlement Service (SRD).

ISIN code FR0000073298, Reuters ISOS.PA, Bloomberg IPS:FP www.ipsos.com

#### **GAME CHANGERS**

At Ipsos we are passionately curious about people, markets, brands and society. We deliver information and analysis that makes our complex world easier and faster to navigate and inspires our clients to make smarter decisions.

We believe that our work is important. Security, simplicity, speed and substance applies to everything we do.

Through specialisation, we offer our clients a unique depth of knowledge and expertise. Learning from different experiences gives us perspective and inspires us to boldly call things into question, to be creative.

By nurturing a culture of collaboration and curiosity, we attract the highest calibre of people who have the ability and desire to influence and shape the future.

"GAME CHANGERS" – our tagline – summarises our ambition.