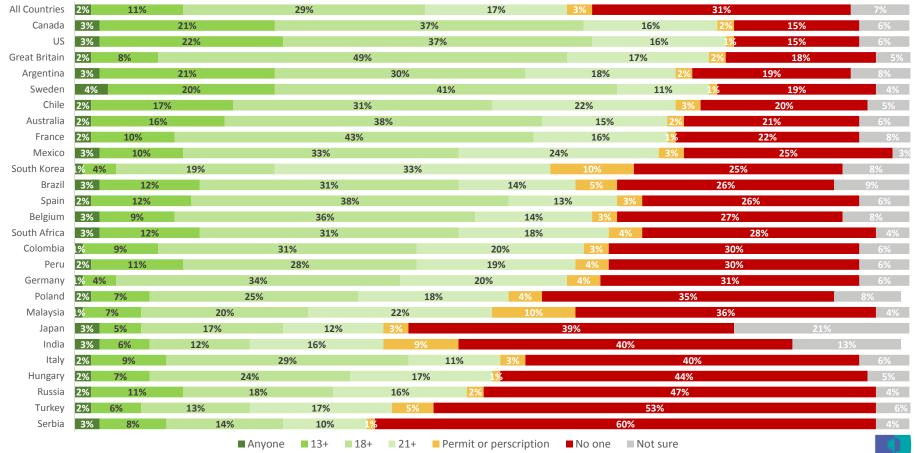

#### Access to Violent Video Games

### Access to Violent Video Games

|               | Anyone, including children | Anyone aged 13 or older | Anyone aged 18 or older | Anyone aged 21 or older | Only people who have been delivered a permit or a prescription for | No one<br>whatsoever | Not<br>sure |
|---------------|----------------------------|-------------------------|-------------------------|-------------------------|--------------------------------------------------------------------|----------------------|-------------|
| All Countries | 2%                         | 11%                     | 29%                     | 17%                     | 3%                                                                 | 31%                  | 7%          |
| Canada        | 3%                         | 21%                     | 37%                     | 16%                     | 2%                                                                 | 15%                  | 6%          |
| US            | 3%                         | 22%                     | 37%                     | 16%                     | 1%                                                                 | 15%                  | 6%          |
| Great Britain | 2%                         | 8%                      | 49%                     | 17%                     | 2%                                                                 | 18%                  | 5%          |
| Argentina     | 3%                         | 21%                     | 30%                     | 18%                     | 2%                                                                 | 19%                  | 8%          |
| Sweden        | 4%                         | 20%                     | 41%                     | 11%                     | 1%                                                                 | 19%                  | 4%          |
| Chile         | 2%                         | 17%                     | 31%                     | 22%                     | 3%                                                                 | 20%                  | 5%          |
| Australia     | 2%                         | 16%                     | 38%                     | 15%                     | 2%                                                                 | 21%                  | 6%          |
| France        | 2%                         | 10%                     | 43%                     | 16%                     | 1%                                                                 | 22%                  | 8%          |
| Mexico        | 3%                         | 10%                     | 33%                     | 24%                     | 3%                                                                 | 25%                  | 3%          |
| South Korea   | 1%                         | 4%                      | 19%                     | 33%                     | 10%                                                                | 25%                  | 8%          |
| Brazil        | 3%                         | 12%                     | 31%                     | 14%                     | 5%                                                                 | 26%                  | 9%          |
| Spain         | 2%                         | 12%                     | 38%                     | 13%                     | 3%                                                                 | 26%                  | 6%          |
| Belgium       | 3%                         | 9%                      | 36%                     | 14%                     | 3%                                                                 | 27%                  | 8%          |
| South Africa  | 3%                         | 12%                     | 31%                     | 18%                     | 4%                                                                 | 28%                  | 4%          |
| Colombia      | 1%                         | 9%                      | 31%                     | 20%                     | 3%                                                                 | 30%                  | 6%          |
| Peru          | 2%                         | 11%                     | 28%                     | 19%                     | 4%                                                                 | 30%                  | 6%          |
| Germany       | 1%                         | 4%                      | 34%                     | 20%                     | 4%                                                                 | 31%                  | 6%          |
| Poland        | 2%                         | 7%                      | 25%                     | 18%                     | 4%                                                                 | 35%                  | 8%          |
| Malaysia      | 1%                         | 7%                      | 20%                     | 22%                     | 10%                                                                | 36%                  | 4%          |
| Japan         | 3%                         | 5%                      | 17%                     | 12%                     | 3%                                                                 | 39%                  | 21%         |
| India         | 3%                         | 6%                      | 12%                     | 16%                     | 9%                                                                 | 40%                  | 13%         |
| Italy         | 2%                         | 9%                      | 29%                     | 11%                     | 3%                                                                 | 40%                  | 6%          |
| Hungary       | 2%                         | 7%                      | 24%                     | 17%                     | 1%                                                                 | 44%                  | 5%          |
| Russia        | 2%                         | 11%                     | 18%                     | 16%                     | 2%                                                                 | 47%                  | 4%          |
| Turkey        | 2%                         | 6%                      | 13%                     | 17%                     | 5%                                                                 | 53%                  | 6%          |
| Serbia        | 3%                         | 8%                      | 14%                     | 10%                     | 1%                                                                 | 60%                  | 4%          |