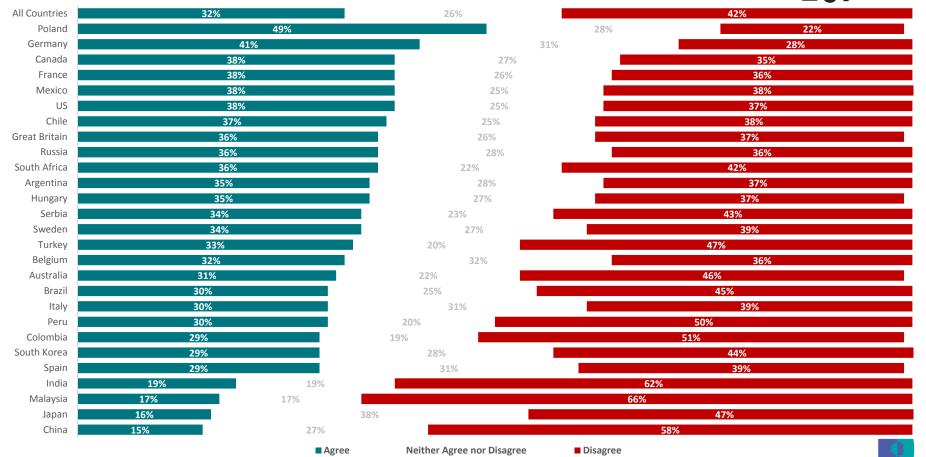

| 7%          |



#### Morally Acceptable in Moderation: Global Totals



#### Morally Acceptable in Moderation: Wine





#### **Morally Acceptable in Moderation: Beer**





40

## Morally Acceptable in Moderation: Liquor



#### Morally Acceptable in Moderation: Violent Video Games





#### **Morally Acceptable in Moderation: Chocolate**





lpsos

#### Morally Acceptable in Moderation: Social Media





# Morally Acceptable in Moderation: Packaged Salty Snacks





# Morally Acceptable in Moderation: Sugary Soft Drinks







Morally Acceptable in Moderation: Online Dating Services



### Morally Acceptable in Moderation: Pornography





#### Morally Acceptable in Moderation: Cannabis/Marijuana





#### Morally Acceptable in Moderation: Tobacco Cigarettes and Cigars





# Morally Acceptable in Moderation: E-cigarettes/Vaping





#### Morally Acceptable in Moderation: Online Betting and Gambling







# **Global Sentiment on Marijuana Use**



#### Marijuana has medicinal value



#### Marijuana should be legal in my country for medical use



#### Marijuana should be legal in my country for recreational use



#### Marijuana is addictive



#### If marijuana were legal in my country for medical purposes, I would ask my doctor about it



#### If marijuana were legal in my country for recreational purposes, I would try it





#### **Global Predictions**



#### Marijuana for medical use will be legal



#### Marijuana for recreational use will be legal



#### Usage of e-cigarettes/vaping devices will be higher than today



#### Consumption of beer,