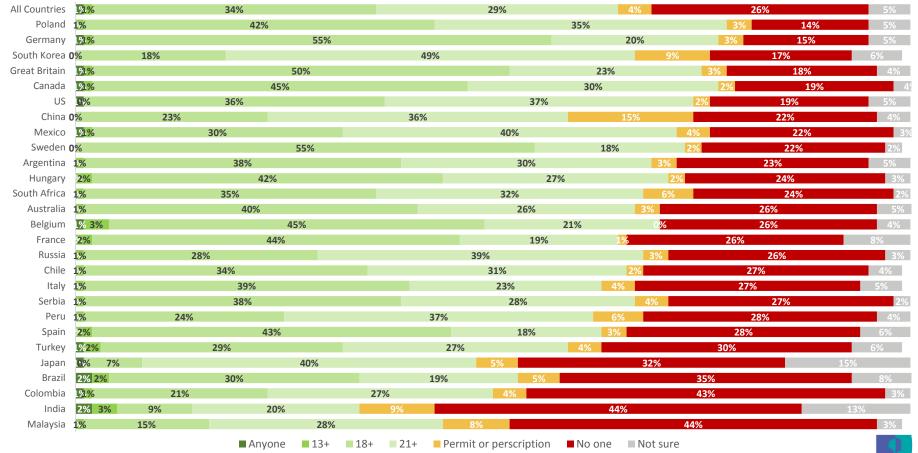

#### Allowed to Use, Buy or Have Access to ...: Global Totals

#### Allowed to Use, Buy or Have Access to ...: Global Totals

|                            | Anyone,<br>including<br>children | Anyone aged 13 or older | Anyone aged<br>18 or older | Anyone aged 21 or older | Only people who have<br>been delivered a permit<br>or a prescription for | No one<br>whatsoever | Not<br>sure |
|----------------------------|----------------------------------|-------------------------|----------------------------|-------------------------|--------------------------------------------------------------------------|----------------------|-------------|
| Chocolate Chocolate        | 69%                              | 15%                     | 5%                         | 4%                      | 2%                                                                       | 2%                   | 4%          |
| Social Media               | 9%                               | 34%                     | 34%                        | 12%                     | 3%                                                                       | 3%                   | 5%          |
| Packaged Salty Snacks      | 47%                              | 24%                     | 10%                        | 6%                      | 2%                                                                       | 5%                   | 6%          |
| Wine                       | 1%                               | 2%                      | 47%                        | 36%                     | 4%                                                                       | 6%                   | 4%          |
| Beer                       | 1%                               | 2%                      | 49%                        | 34%                     | 3%                                                                       | 7%                   | 4%          |
| Sugary Soft Drinks         | 35%                              | 27%                     | 13%                        | 7%                      | 3%                                                                       | 9%                   | 7%          |
| m I Liquor                 | 1%                               | 1%                      | 37%                        | 41%                     | 4%                                                                       | 11%                  | 5%          |
| Online Dating Services     | 1%                               | 2%                      | 41%                        | 33%                     | 4%                                                                       | 11%                  | 8%          |
| E-cigarettes/Vaping        | 1%                               | 2%                      | 35%                        | 26%                     | 6%                                                                       | 24%                  | 7%          |
| Casino Gambling            | 1%                               | 1%                      | 24%                        | 38%                     | 6%                                                                       | 25%                  | 6%          |
| Cigars                     | 1%                               | 1%                      | 34%                        | 29%                     | 4%                                                                       | 26%                  | 5%          |
| <b>€E</b> Gambling         | 1%                               | 1%                      | 27%                        | 34%                     | 5%                                                                       | 26%                  | 7%          |
| 👫 Pornography              | 1%                               | 4%                      | 33%                        | 24%                     | 3%                                                                       | 28%                  | 8%          |
| <b>Violent Video Games</b> | 2%                               | 11%                     | 29%                        | 17%                     | 3%                                                                       | 31%                  | 7%          |
| 占 Cannabis/Marijuana       | 1%                               | 1%                      | 17%                        | 15%                     | 22%                                                                      | 37%                  | 8%          |