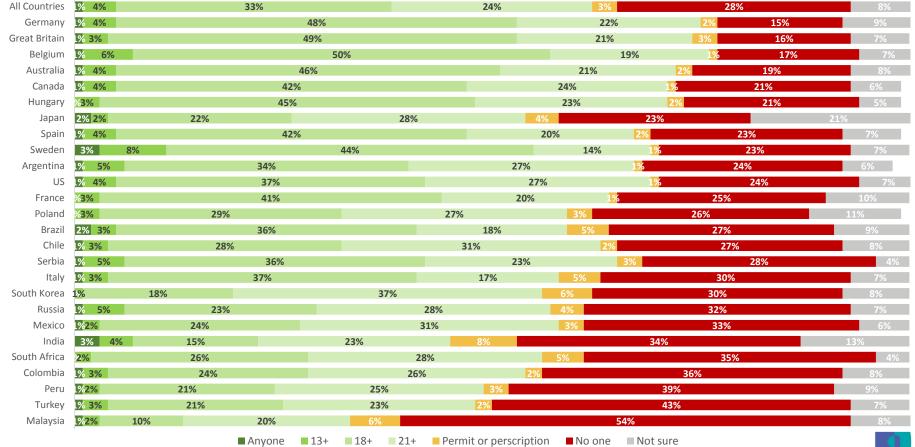

# Access to Liquor

|               | Anyone, including children | Anyone aged 13 or older | Anyone aged 18 or older | Anyone aged 21 or older | Only people who have been delivered a permit or a prescription for | No one<br>whatsoever | Not<br>sure |
|---------------|----------------------------|-------------------------|-------------------------|-------------------------|--------------------------------------------------------------------|----------------------|-------------|
| All Countries | 1%                         | 1%                      | 37%                     | 41%                     | 4%                                                                 | 11%                  | 5%          |
| Australia     | 0%                         | 1%                      | 62%                     | 28%                     | 2%                                                                 | 3%                   | 3%          |
| Great Britain | 1%                         | 2%                      | 64%                     | 25%                     | 1%                                                                 | 3%                   | 3%          |
| US            | 1%                         | 0%                      | 22%                     | 68%                     | 2%                                                                 | 4%                   | 4%          |
| Canada        | 1%                         | 1%                      | 55%                     | 34%                     | 2%                                                                 | 5%                   | 3%          |
| France        | 2%                         | 2%                      | 54%                     | 27%                     | 1%                                                                 | 6%                   | 9%          |
| Germany       | 1%                         | 1%                      | 56%                     | 27%                     | 3%                                                                 | 6%                   | 6%          |
| Poland        | 0%                         | 1%                      | 35%                     | 50%                     | 4%                                                                 | 6%                   | 4%          |
| South Africa  | 0%                         | 1%                      | 45%                     | 42%                     | 4%                                                                 | 6%                   | 1%          |
| Sweden        | 0%                         | 0%                      | 46%                     | 44%                     | 1%                                                                 | 6%                   | 3%          |
| Argentina     | 0%                         | 1%                      | 35%                     | 50%                     | 3%                                                                 | 7%                   | 4%          |
| Belgium       | 1%                         | 2%                      | 43%                     | 41%                     | 2%                                                                 | 7%                   | 4%          |
| Hungary       | 0%                         | 1%                      | 53%                     | 37%                     | 1%                                                                 | 7%                   | 1%          |
| Spain         | 0%                         | 1%                      | 56%                     | 28%                     | 3%                                                                 | 7%                   | 5%          |
| Serbia        | 0%                         | 2%                      | 44%                     | 42%                     | 2%                                                                 | 8%                   | 2%          |
| South Korea   | 0%                         | 0%                      | 15%                     | 57%                     | 12%                                                                | 9%                   | 6%          |
| Russia        | 1%                         | 0%                      | 28%                     | 55%                     | 3%                                                                 | 10%                  | 3%          |
| Chile         | 0%                         | 1%                      | 34%                     | 47%                     | 4%                                                                 | 11%                  | 4%          |
| China         | 1%                         | 2%                      | 23%                     | 44%                     | 14%                                                                | 11%                  | 5%          |
| Japan         | 1%                         | 0%                      | 10%                     | 52%                     | 5%                                                                 | 11%                  | 21%         |
| Mexico        | 1%                         | 1%                      | 25%                     | 53%                     | 6%                                                                 | 11%                  | 2%          |
| Brazil        | 2%                         | 2%                      | 45%                     | 24%                     | 6%                                                                 | 15%                  | 7%          |
| Italy         | 0%                         | 0%                      | 34%                     | 40%                     | 6%                                                                 | 16%                  | 4%          |
| Colombia      | 1%                         | 1%                      | 25%                     | 46%                     | 4%                                                                 | 19%                  | 4%          |
| Peru          | 1%                         | 1%                      | 20%                     | 50%                     | 4%                                                                 | 21%                  | 4%          |
| India         | 2%                         | 3%                      | 14%                     | 34%                     | 13%                                                                | 24%                  | 10%         |
| Turkey        | 1%                         | 1%                      | 27%                     | 35%                     | 4%                                                                 | 26%                  | 6%          |
| Malaysia      | 1%                         | 0%                      | 12%                     | 32%                     | 12%                                                                | 40%                  | 3%          |