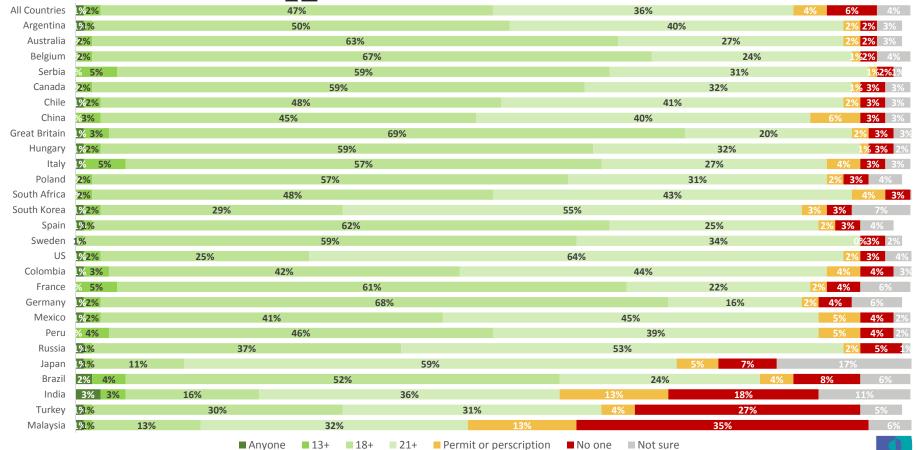

### Access to Wine

|               | Anyone, including children | Anyone aged 13 or older | Anyone aged 18 or older | Anyone aged 21 or older | Only people who have been delivered a permit or a prescription for | No one<br>whatsoever | Not<br>sure |
|---------------|----------------------------|-------------------------|-------------------------|-------------------------|--------------------------------------------------------------------|----------------------|-------------|
| All Countries | 1%                         | 2%                      | 47%                     | 36%                     | 4%                                                                 | 6%                   | 4%          |
| Argentina     | 1%                         | 1%                      | 50%                     | 40%                     | 2%                                                                 | 2%                   | 3%          |
| Australia     | 0%                         | 2%                      | 63%                     | 27%                     | 2%                                                                 | 2%                   | 3%          |
| Belgium       | 0%                         | 2%                      | 67%                     | 24%                     | 1%                                                                 | 2%                   | 4%          |
| Serbia        | 0%                         | 5%                      | 59%                     | 31%                     | 1%                                                                 | 2%                   | 1%          |
| Canada        | 0%                         | 2%                      | 59%                     | 32%                     | 1%                                                                 | 3%                   | 3%          |
| Chile         | 1%                         | 2%                      | 48%                     | 41%                     | 2%                                                                 | 3%                   | 3%          |
| China         | 0%                         | 3%                      | 45%                     | 40%                     | 6%                                                                 | 3%                   | 3%          |
| Great Britain | 1%                         | 3%                      | 69%                     | 20%                     | 2%                                                                 | 3%                   | 3%          |
| Hungary       | 1%                         | 2%                      | 59%                     | 32%                     | 1%                                                                 | 3%                   | 2%          |
| Italy         | 1%                         | 5%                      | 57%                     | 27%                     | 4%                                                                 | 3%                   | 3%          |
| Poland        | 0%                         | 2%                      | 57%                     | 31%                     | 2%                                                                 | 3%                   | 4%          |
| South Africa  | 0%                         | 2%                      | 48%                     | 43%                     | 4%                                                                 | 3%                   | 1%          |
| South Korea   | 1%                         | 2%                      | 29%                     | 55%                     | 3%                                                                 | 3%                   | 7%          |
| Spain         | 1%                         | 1%                      | 62%                     | 25%                     | 2%                                                                 | 3%                   | 4%          |
| Sweden        | 0%                         | 1%                      | 59%                     | 34%                     | 0%                                                                 | 3%                   | 2%          |
| US            | 1%                         | 2%                      | 25%                     | 64%                     | 2%                                                                 | 3%                   | 4%          |
| Colombia      | 1%                         | 3%                      | 42%                     | 44%                     | 4%                                                                 | 4%                   | 3%          |
| France        | 0%                         | 5%                      | 61%                     | 22%                     | 2%                                                                 | 4%                   | 6%          |
| Germany       | 1%                         | 2%                      | 68%                     | 16%                     | 2%                                                                 | 4%                   | 6%          |
| Mexico        | 1%                         | 2%                      | 41%                     | 45%                     | 5%                                                                 | 4%                   | 2%          |
| Peru          | 0%                         | 4%                      | 46%                     | 39%                     | 5%                                                                 | 4%                   | 2%          |
| Russia        | 1%                         | 1%                      | 37%                     | 53%                     | 2%                                                                 | 5%                   | 1%          |
| Japan         | 1%                         | 1%                      | 11%                     | 59%                     | 5%                                                                 | 7%                   | 17%         |
| Brazil        | 2%                         | 4%                      | 52%                     | 24%                     | 4%                                                                 | 8%                   | 6%          |
| India         | 3%                         | 3%                      | 16%                     | 36%                     | 13%                                                                | 18%                  | 11%         |
| Turkey        | 1%                         | 1%                      | 30%                     | 31%                     | 4%                                                                 | 27%                  | 5%          |
| Malaysia      | 1%                         | 1%                      | 13%                     | 32%                     | 13%                                                                | 35%                  | 6%          |