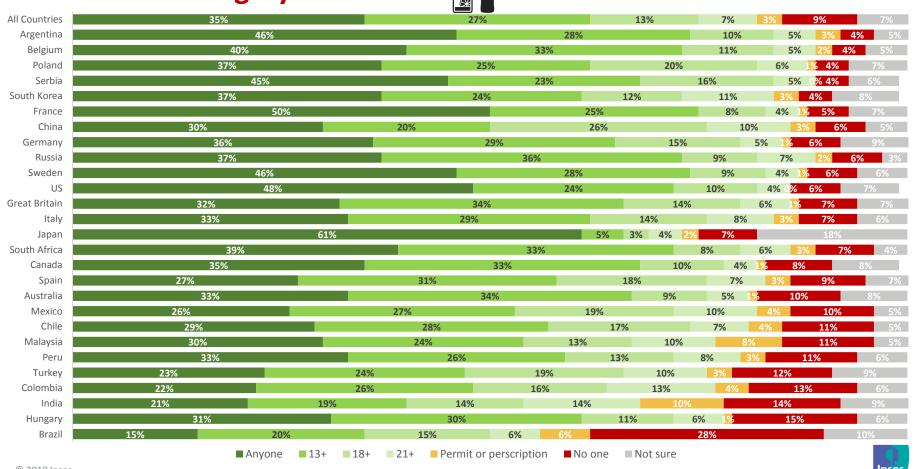

### Access to Casino Gambling

# Access to Casino Gambling

|               | Anyone, including children | Anyone aged 13 or older | Anyone aged 18 or older | Anyone aged 21 or older | Only people who have been delivered a permit or a prescription for | No one<br>whatsoever | Not<br>sure |
|---------------|----------------------------|-------------------------|-------------------------|-------------------------|--------------------------------------------------------------------|----------------------|-------------|
| All Countries | 1%                         | 1%                      | 24%                     | 38%                     | 6%                                                                 | 25%                  | 6%          |
| US            | 1%                         | 1%                      | 31%                     | 56%                     | 1%                                                                 | 7%                   | 4%          |
| Canada        | 0%                         | 0%                      | 39%                     | 48%                     | 1%                                                                 | 9%                   | 4%          |
| France        | 0%                         | 1%                      | 43%                     | 36%                     | 3%                                                                 | 10%                  | 7%          |
| Great Britain | 1%                         | 1%                      | 40%                     | 41%                     | 3%                                                                 | 11%                  | 4%          |
| South Africa  | 1%                         | 1%                      | 25%                     | 52%                     | 6%                                                                 | 12%                  | 3%          |
| Australia     | 0%                         | 1%                      | 40%                     | 39%                     | 2%                                                                 | 13%                  | 4%          |
| Germany       | 1%                         | 1%                      | 37%                     | 35%                     | 5%                                                                 | 15%                  | 6%          |
| Argentina     | 0%                         | 1%                      | 29%                     | 48%                     | 3%                                                                 | 16%                  | 4%          |
| Chile         | 0%                         | 1%                      | 26%                     | 48%                     | 5%                                                                 | 17%                  | 4%          |
| Mexico        | 1%                         | 1%                      | 19%                     | 51%                     | 5%                                                                 | 18%                  | 5%          |
| Poland        | 0%                         | 1%                      | 24%                     | 44%                     | 5%                                                                 | 18%                  | 8%          |
| Belgium       | 0%                         | 0%                      | 24%                     | 45%                     | 6%                                                                 | 19%                  | 6%          |
| Peru          | 0%                         | 1%                      | 22%                     | 45%                     | 4%                                                                 | 21%                  | 6%          |
| Sweden        | 0%                         | 0%                      | 35%                     | 37%                     | 1%                                                                 | 23%                  | 2%          |
| Colombia      | 0%                         | 1%                      | 25%                     | 40%                     | 5%                                                                 | 24%                  | 6%          |
| Brazil        | 2%                         | 2%                      | 28%                     | 27%                     | 7%                                                                 | 25%                  | 9%          |
| Spain         | 0%                         | 1%                      | 33%                     | 30%                     | 4%                                                                 | 25%                  | 7%          |
| Hungary       | 1%                         | 1%                      | 29%                     | 37%                     | 3%                                                                 | 28%                  | 2%          |
| India         | 2%                         | 2%                      | 8%                      | 22%                     | 17%                                                                | 35%                  | 14%         |
| Japan         | 1%                         | 0%                      | 5%                      | 30%                     | 8%                                                                 | 38%                  | 19%         |
| Italy         | 1%                         | 1%                      | 20%                     | 27%                     | 8%                                                                 | 39%                  | 5%          |
| South Korea   | 0%                         | 1%                      | 5%                      | 26%                     | 19%                                                                | 39%                  | 10%         |
| Serbia        | 0%                         | 0%                      | 16%                     | 40%                     | 2%                                                                 | 40%                  | 3%          |
| Russia        | 0%                         | 0%                      | 13%                     | 30%                     | 7%                                                                 | 45%                  | 4%          |
| Malaysia      | 1%                         | 1%                      | 6%                      | 25%                     | 17%                                                                | 46%                  | 5%          |
| Turkey        | 1%                         | 1%                      | 8%                      | 22%                     | 5%                                                                 | 56%                  | 8%          |