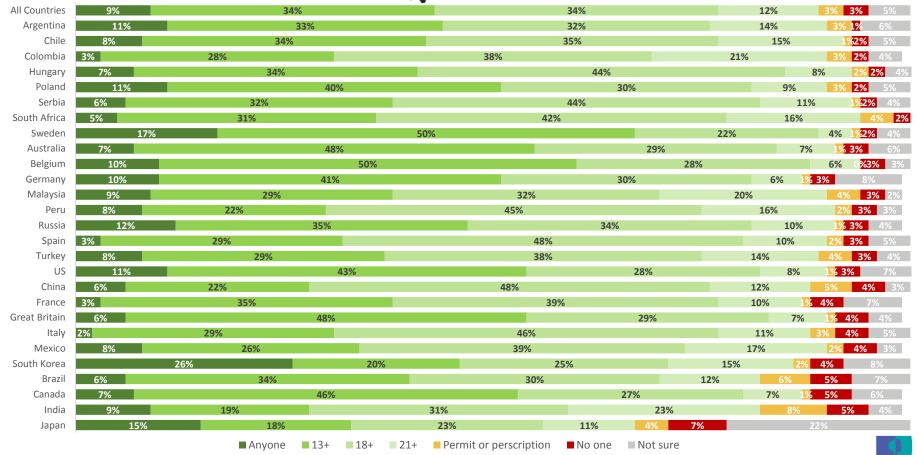

#### Access to Social Media

### Access to Social Media

|               | Anyone, including children | Anyone aged 13 or older | Anyone aged 18 or older | Anyone aged 21 or older | Only people who have been delivered a permit or a prescription for | No one<br>whatsoever | Not<br>sure |
|---------------|----------------------------|-------------------------|-------------------------|-------------------------|--------------------------------------------------------------------|----------------------|-------------|
| All Countries | 9%                         | 34%                     | 34%                     | 12%                     | 3%                                                                 | 3%                   | 5%          |
| Argentina     | 11%                        | 33%                     | 32%                     | 14%                     | 3%                                                                 | 1%                   | 6%          |
| Chile         | 8%                         | 34%                     | 35%                     | 15%                     | 1%                                                                 | 2%                   | 5%          |
| Colombia      | 3%                         | 28%                     | 38%                     | 21%                     | 3%                                                                 | 2%                   | 4%          |
| Hungary       | 7%                         | 34%                     | 44%                     | 8%                      | 2%                                                                 | 2%                   | 4%          |
| Poland        | 11%                        | 40%                     | 30%                     | 9%                      | 3%                                                                 | 2%                   | 5%          |
| Serbia        | 6%                         | 32%                     | 44%                     | 11%                     | 1%                                                                 | 2%                   | 4%          |
| South Africa  | 5%                         | 31%                     | 42%                     | 16%                     | 4%                                                                 | 2%                   | 2%          |
| Sweden        | 17%                        | 50%                     | 22%                     | 4%                      | 1%                                                                 | 2%                   | 4%          |
| Australia     | 7%                         | 48%                     | 29%                     | 7%                      | 1%                                                                 | 3%                   | 6%          |
| Belgium       | 10%                        | 50%                     | 28%                     | 6%                      | 0%                                                                 | 3%                   | 3%          |
| Germany       | 10%                        | 41%                     | 30%                     | 6%                      | 1%                                                                 | 3%                   | 8%          |
| Malaysia      | 9%                         | 29%                     | 32%                     | 20%                     | 4%                                                                 | 3%                   | 2%          |
| Peru          | 8%                         | 22%                     | 45%                     | 16%                     | 2%                                                                 | 3%                   | 3%          |
| Russia        | 12%                        | 35%                     | 34%                     | 10%                     | 1%                                                                 | 3%                   | 4%          |
| Spain         | 3%                         | 29%                     | 48%                     | 10%                     | 2%                                                                 | 3%                   | 5%          |
| Turkey        | 8%                         | 29%                     | 38%                     | 14%                     | 4%                                                                 | 3%                   | 4%          |
| US            | 11%                        | 43%                     | 28%                     | 8%                      | 1%                                                                 | 3%                   | 7%          |
| China         | 6%                         | 22%                     | 48%                     | 12%                     | 5%                                                                 | 4%                   | 3%          |
| France        | 3%                         | 35%                     | 39%                     | 10%                     | 1%                                                                 | 4%                   | 7%          |
| Great Britain | 6%                         | 48%                     | 29%                     | 7%                      | 1%                                                                 | 4%                   | 4%          |
| Italy         | 2%                         | 29%                     | 46%                     | 11%                     | 3%                                                                 | 4%                   | 5%          |
| Mexico        | 8%                         | 26%                     | 39%                     | 17%                     | 2%                                                                 | 4%                   | 3%          |
| South Korea   | 26%                        | 20%                     | 25%                     | 15%                     | 2%                                                                 | 4%                   | 8%          |
| Brazil        | 6%                         | 34%                     | 30%                     | 12%                     | 6%                                                                 | 5%                   | 7%          |
| Canada        | 7%                         | 46%                     | 27%                     | 7%                      | 1%                                                                 | 5%                   | 6%          |
| India         | 9%                         | 19%                     | 31%                     | 23%                     | 8%                                                                 | 5%                   | 4%          |
| Japan         | 15%                        | 18%                     | 23%                     | 11%                     | 4%                                                                 | 7%                   | 22%         |