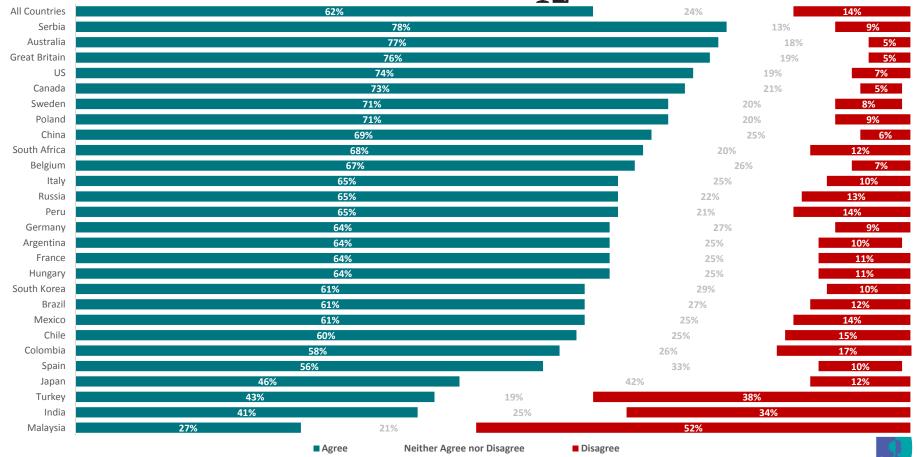

### Access to Wine

|               | Anyone, including children | Anyone aged 13 or older | Anyone aged 18 or older | Anyone aged 21 or older | Only people who have been delivered a permit or a prescription for | No one<br>whatsoever | Not<br>sure |
|---------------|----------------------------|-------------------------|-------------------------|-------------------------|--------------------------------------------------------------------|----------------------|-------------|
| All Countries | 1%                         | 2%                      | 47%                     | 36%                     | 4%                                                                 | 6%                   | 4%          |
| Argentina     | 1%                         | 1%                      | 50%                     | 40%                     | 2%                                                                 | 2%                   | 3%          |
| Australia     | 0%                         | 2%                      | 63%                     | 27%                     | 2%                                                                 | 2%                   | 3%          |
| Belgium       | 0%                         | 2%                      | 67%                     | 24%                     | 1%                                                                 | 2%                   | 4%          |
| Serbia        | 0%                         | 5%                      | 59%                     | 31%                     | 1%                                                                 | 2%                   | 1%          |
| Canada        | 0%                         | 2%                      | 59%                     | 32%                     | 1%                                                                 | 3%                   | 3%          |
| Chile         | 1%                         | 2%                      | 48%                     | 41%                     | 2%                                                                 | 3%                   | 3%          |
| China         | 0%                         | 3%                      | 45%                     | 40%                     | 6%                                                                 | 3%                   | 3%          |
| Great Britain | 1%                         | 3%                      | 69%                     | 20%                     | 2%                                                                 | 3%                   | 3%          |
| Hungary       | 1%                         | 2%                      | 59%                     | 32%                     | 1%                                                                 | 3%                   | 2%          |
| Italy         | 1%                         | 5%                      | 57%                     | 27%                     | 4%                                                                 | 3%                   | 3%          |
| Poland        | 0%                         | 2%                      | 57%                     | 31%                     | 2%                                                                 | 3%                   | 4%          |
| South Africa  | 0%                         | 2%                      | 48%                     | 43%                     | 4%                                                                 | 3%                   | 1%          |
| South Korea   | 1%                         | 2%                      | 29%                     | 55%                     | 3%                                                                 | 3%                   | 7%          |
| Spain         | 1%                         | 1%                      | 62%                     | 25%                     | 2%                                                                 | 3%                   | 4%          |
| Sweden        | 0%                         | 1%                      | 59%                     | 34%                     | 0%                                                                 | 3%                   | 2%          |
| US            | 1%                         | 2%                      | 25%                     | 64%                     | 2%                                                                 | 3%                   | 4%          |
| Colombia      | 1%                         | 3%                      | 42%                     | 44%                     | 4%                                                                 | 4%                   | 3%          |
| France        | 0%                         | 5%                      | 61%                     | 22%                     | 2%                                                                 | 4%                   | 6%          |
| Germany       | 1%                         | 2%                      | 68%                     | 16%                     | 2%                                                                 | 4%                   | 6%          |
| Mexico        | 1%                         | 2%                      | 41%                     | 45%                     | 5%                                                                 | 4%                   | 2%          |
| Peru          | 0%                         | 4%                      | 46%                     | 39%                     | 5%                                                                 | 4%                   | 2%          |
| Russia        | 1%                         | 1%                      | 37%                     | 53%                     | 2%                                                                 | 5%                   | 1%          |
| Japan         | 1%                         | 1%                      | 11%                     | 59%                     | 5%                                                                 | 7%                   | 17%         |
| Brazil        | 2%                         | 4%                      | 52%                     | 24%                     | 4%                                                                 | 8%                   | 6%          |
| India         | 3%                         | 3%                      | 16%                     | 36%                     | 13%                                                                | 18%                  | 11%         |
| Turkey        | 1%                         | 1%                      | 30%                     | 31%                     | 4%                                                                 | 27%                  | 5%          |
| Malaysia      | 1%                         | 1%                      | 13%                     | 32%                     | 13%                                                                | 35%                  | 6%          |