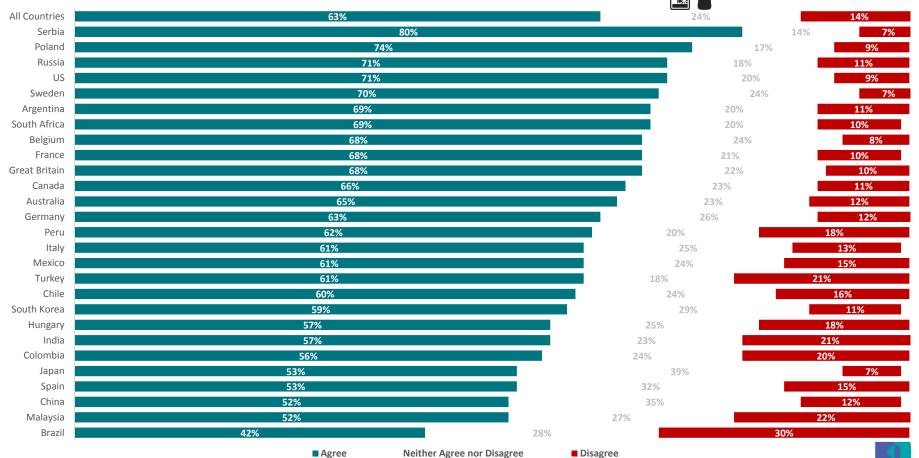

### Access to Casino Gambling

# Access to Casino Gambling

|               | Anyone, including children | Anyone aged 13 or older | Anyone aged 18 or older | Anyone aged 21 or older | Only people who have been delivered a permit or a prescription for | No one<br>whatsoever | Not<br>sure |
|---------------|----------------------------|-------------------------|-------------------------|-------------------------|--------------------------------------------------------------------|----------------------|-------------|
| All Countries | 1%                         | 1%                      | 24%                     | 38%                     | 6%                                                                 | 25%                  | 6%          |
| US            | 1%                         | 1%                      | 31%                     | 56%                     | 1%                                                                 | 7%                   | 4%          |
| Canada        | 0%                         | 0%                      | 39%                     | 48%                     | 1%                                                                 | 9%                   | 4%          |
| France        | 0%                         | 1%                      | 43%                     | 36%                     | 3%                                                                 | 10%                  | 7%          |
| Great Britain | 1%                         | 1%                      | 40%                     | 41%                     | 3%                                                                 | 11%                  | 4%          |
| South Africa  | 1%                         | 1%                      | 25%                     | 52%                     | 6%                                                                 | 12%                  | 3%          |
| Australia     | 0%                         | 1%                      | 40%                     | 39%                     | 2%                                                                 | 13%                  | 4%          |
| Germany       | 1%                         | 1%                      | 37%                     | 35%                     | 5%                                                                 | 15%                  | 6%          |
| Argentina     | 0%                         | 1%                      | 29%                     | 48%                     | 3%                                                                 | 16%                  | 4%          |
| Chile         | 0%                         | 1%                      | 26%                     | 48%                     | 5%                                                                 | 17%                  | 4%          |
| Mexico        | 1%                         | 1%                      | 19%                     | 51%                     | 5%                                                                 | 18%                  | 5%          |
| Poland        | 0%                         | 1%                      | 24%                     | 44%                     | 5%                                                                 | 18%                  | 8%          |
| Belgium       | 0%                         | 0%                      | 24%                     | 45%                     | 6%                                                                 | 19%                  | 6%          |
| Peru          | 0%                         | 1%                      | 22%                     | 45%                     | 4%                                                                 | 21%                  | 6%          |
| Sweden        | 0%                         | 0%                      | 35%                     | 37%                     | 1%                                                                 | 23%                  | 2%          |
| Colombia      | 0%                         | 1%                      | 25%                     | 40%                     | 5%                                                                 | 24%                  | 6%          |
| Brazil        | 2%                         | 2%                      | 28%                     | 27%                     | 7%                                                                 | 25%                  | 9%          |
| Spain         | 0%                         | 1%                      | 33%                     | 30%                     | 4%                                                                 | 25%                  | 7%          |
| Hungary       | 1%                         | 1%                      | 29%                     | 37%                     | 3%                                                                 | 28%                  | 2%          |
| India         | 2%                         | 2%                      | 8%                      | 22%                     | 17%                                                                | 35%                  | 14%         |
| Japan         | 1%                         | 0%                      | 5%                      | 30%                     | 8%                                                                 | 38%                  | 19%         |
| Italy         | 1%                         | 1%                      | 20%                     | 27%                     | 8%                                                                 | 39%                  | 5%          |
| South Korea   | 0%                         | 1%                      | 5%                      | 26%                     | 19%                                                                | 39%                  | 10%         |
| Serbia        | 0%                         | 0%                      | 16%                     | 40%                     | 2%                                                                 | 40%                  | 3%          |
| Russia        | 0%                         | 0%                      | 13%                     | 30%                     | 7%                                                                 | 45%                  | 4%          |
| Malaysia      | 1%                         | 1%                      | 6%                      | 25%                     | 17%                                                                | 46%                  | 5%          |
| Turkey        | 1%                         | 1%                      | 8%                      | 22%                     | 5%                                                                 | 56%                  | 8%          |