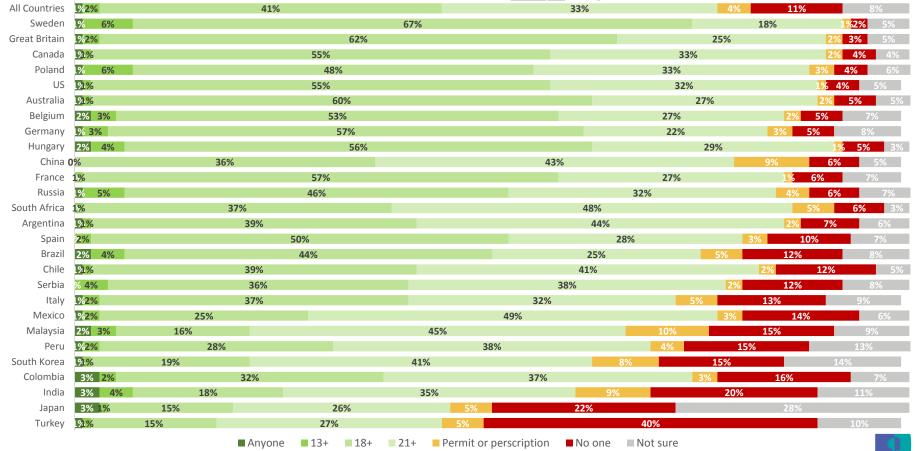

### Access to Beer

© 2019 lpsos

|               | Anyone, including children | Anyone aged 13 or older | Anyone aged 18 or older | Anyone aged 21 or older | Only people who have been delivered a permit or a prescription for | No one<br>whatsoever | Not<br>sure |
|---------------|----------------------------|-------------------------|-------------------------|-------------------------|--------------------------------------------------------------------|----------------------|-------------|
| All Countries | 1%                         | 2%                      | 49%                     | 34%                     | 3%                                                                 | 7%                   | 4%          |
| South Korea   | 1%                         | 2%                      | 31%                     | 56%                     | 5%                                                                 | 1%                   | 5%          |
| Belgium       | 1%                         | 4%                      | 70%                     | 17%                     | 1%                                                                 | 2%                   | 4%          |
| Italy         | 0%                         | 5%                      | 62%                     | 25%                     | 3%                                                                 | 2%                   | 3%          |
| Serbia        | 1%                         | 7%                      | 61%                     | 27%                     | 1%                                                                 | 2%                   | 1%          |
| Sweden        | 1%                         | 0%                      | 64%                     | 29%                     | 0%                                                                 | 2%                   | 2%          |
| Argentina     | 1%                         | 3%                      | 55%                     | 35%                     | 2%                                                                 | 3%                   | 2%          |
| Australia     | 1%                         | 2%                      | 64%                     | 26%                     | 2%                                                                 | 3%                   | 3%          |
| Great Britain | 1%                         | 4%                      | 69%                     | 20%                     | 1%                                                                 | 3%                   | 2%          |
| Hungary       | 1%                         | 4%                      | 62%                     | 28%                     | 1%                                                                 | 3%                   | 2%          |
| Poland        | 1%                         | 2%                      | 60%                     | 28%                     | 2%                                                                 | 3%                   | 3%          |
| Spain         | 0%                         | 3%                      | 64%                     | 22%                     | 2%                                                                 | 3%                   | 4%          |
| Canada        | 0%                         | 1%                      | 58%                     | 31%                     | 2%                                                                 | 4%                   | 3%          |
| China         | 1%                         | 5%                      | 57%                     | 24%                     | 7%                                                                 | 4%                   | 3%          |
| France        | 1%                         | 5%                      | 64%                     | 19%                     | 2%                                                                 | 4%                   | 6%          |
| South Africa  | 0%                         | 1%                      | 46%                     | 43%                     | 4%                                                                 | 4%                   | 2%          |
| US            | 1%                         | 1%                      | 27%                     | 63%                     | 1%                                                                 | 4%                   | 4%          |
| Chile         | 0%                         | 2%                      | 52%                     | 34%                     | 3%                                                                 | 5%                   | 3%          |
| Germany       | 1%                         | 4%                      | 69%                     | 14%                     | 2%                                                                 | 5%                   | 6%          |
| Mexico        | 1%                         | 1%                      | 42%                     | 44%                     | 4%                                                                 | 7%                   | 2%          |
| Russia        | 0%                         | 1%                      | 40%                     | 47%                     | 2%                                                                 | 7%                   | 2%          |
| Japan         | 1%                         | 0%                      | 11%                     | 60%                     | 4%                                                                 | 8%                   | 15%         |
| Colombia      | 0%                         | 2%                      | 41%                     | 41%                     | 3%                                                                 | 9%                   | 2%          |
| Peru          | 1%                         | 1%                      | 39%                     | 43%                     | 4%                                                                 | 10%                  | 2%          |
| Brazil        | 2%                         | 3%                      | 49%                     | 23%                     | 5%                                                                 | 12%                  | 7%          |
| India         | 2%                         | 4%                      | 21%                     | 35%                     | 11%                                                                | 18%                  | 9%          |
| Turkey        | 1%                         | 1%                      | 30%                     | 34%                     | 2%                                                                 | 26%                  | 6%          |
| Malaysia      | 1%                         | 1%                      | 16%                     | 31%                     | 11%                                                                | 36%                  | 3%          |