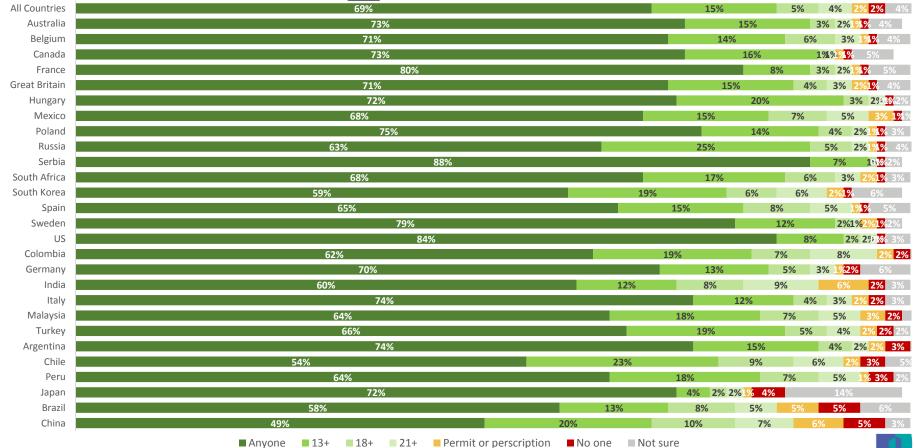

#### **Access to Chocolate**

# Access to Chocolate

|               | Anyone, including children | Anyone aged 13 or older | Anyone aged 18 or older | Anyone aged 21 or older | Only people who have been delivered a permit or a prescription for | No one<br>whatsoever | Not<br>sure |
|---------------|----------------------------|-------------------------|-------------------------|-------------------------|--------------------------------------------------------------------|----------------------|-------------|
| All Countries | 69%                        | 15%                     | 5%                      | 4%                      | 2%                                                                 | 2%                   | 4%          |
| Australia     | 73%                        | 15%                     | 3%                      | 2%                      | 1%                                                                 | 1%                   | 4%          |
| Belgium       | 71%                        | 14%                     | 6%                      | 3%                      | 1%                                                                 | 1%                   | 4%          |
| Canada        | 73%                        | 16%                     | 1%                      | 1%                      | 1%                                                                 | 1%                   | 5%          |
| France        | 80%                        | 8%                      | 3%                      | 2%                      | 1%                                                                 | 1%                   | 5%          |
| Great Britain | 71%                        | 15%                     | 4%                      | 3%                      | 2%                                                                 | 1%                   | 4%          |
| Hungary       | 72%                        | 20%                     | 3%                      | 2%                      | 0%                                                                 | 1%                   | 2%          |
| Mexico        | 68%                        | 15%                     | 7%                      | 5%                      | 3%                                                                 | 1%                   | 1%          |
| Poland        | 75%                        | 14%                     | 4%                      | 2%                      | 1%                                                                 | 1%                   | 3%          |
| Russia        | 63%                        | 25%                     | 5%                      | 2%                      | 1%                                                                 | 1%                   | 4%          |
| Serbia        | 88%                        | 7%                      | 1%                      | 0%                      | 0%                                                                 | 1%                   | 2%          |
| South Africa  | 68%                        | 17%                     | 6%                      | 3%                      | 2%                                                                 | 1%                   | 3%          |
| South Korea   | 59%                        | 19%                     | 6%                      | 6%                      | 2%                                                                 | 1%                   | 6%          |
| Spain         | 65%                        | 15%                     | 8%                      | 5%                      | 1%                                                                 | 1%                   | 5%          |
| Sweden        | 79%                        | 12%                     | 2%                      | 1%                      | 2%                                                                 | 1%                   | 2%          |
| US            | 84%                        | 8%                      | 2%                      | 2%                      | 0%                                                                 | 1%                   | 3%          |
| Colombia      | 62%                        | 19%                     | 7%                      | 8%                      | 2%                                                                 | 2%                   | 2%          |
| Germany       | 70%                        | 13%                     | 5%                      | 3%                      | 1%                                                                 | 2%                   | 6%          |
| India         | 60%                        | 12%                     | 8%                      | 9%                      | 6%                                                                 | 2%                   | 3%          |
| Italy         | 74%                        | 12%                     | 4%                      | 3%                      | 2%                                                                 | 2%                   | 3%          |
| Malaysia      | 64%                        | 18%                     | 7%                      | 5%                      | 3%                                                                 | 2%                   | 2%          |
| Turkey        | 66%                        | 19%                     | 5%                      | 4%                      | 2%                                                                 | 2%                   | 2%          |
| Argentina     | 74%                        | 15%                     | 4%                      | 2%                      | 2%                                                                 | 3%                   | 1%          |
| Chile         | 54%                        | 23%                     | 9%                      | 6%                      | 2%                                                                 | 3%                   | 5%          |
| Peru          | 64%                        | 18%                     | 7%                      | 5%                      | 1%                                                                 | 3%                   | 2%          |
| Japan         | 72%                        | 4%                      | 2%                      | 2%                      | 1%                                                                 | 4%                   | 14%         |
| Brazil        | 58%                        | 13%                     | 8%                      | 5%                      | 5%                                                                 | 5%                   | 6%          |
| China         | 49%                        | 20%                     | 10%                     | 7%                      | 6%                                                                 | 5%                   | 3%          |