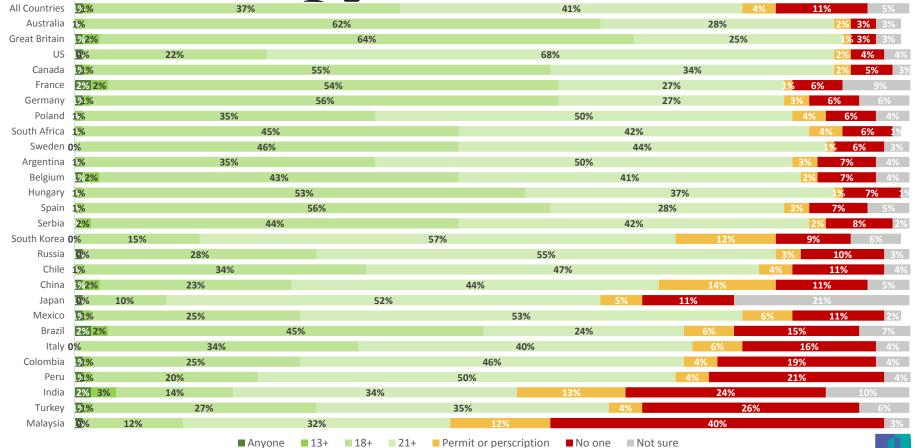

# Access to Liquor

|               | Anyone, including children | Anyone aged 13 or older | Anyone aged 18 or older | Anyone aged 21 or older | Only people who have been delivered a permit or a prescription for | No one<br>whatsoever | Not<br>sure |
|---------------|----------------------------|-------------------------|-------------------------|-------------------------|--------------------------------------------------------------------|----------------------|-------------|
| All Countries | 1%                         | 1%                      | 37%                     | 41%                     | 4%                                                                 | 11%                  | 5%          |
| Australia     | 0%                         | 1%                      | 62%                     | 28%                     | 2%                                                                 | 3%                   | 3%          |
| Great Britain | 1%                         | 2%                      | 64%                     | 25%                     | 1%                                                                 | 3%                   | 3%          |
| US            | 1%                         | 0%                      | 22%                     | 68%                     | 2%                                                                 | 4%                   | 4%          |
| Canada        | 1%                         | 1%                      | 55%                     | 34%                     | 2%                                                                 | 5%                   | 3%          |
| France        | 2%                         | 2%                      | 54%                     | 27%                     | 1%                                                                 | 6%                   | 9%          |
| Germany       | 1%                         | 1%                      | 56%                     | 27%                     | 3%                                                                 | 6%                   | 6%          |
| Poland        | 0%                         | 1%                      | 35%                     | 50%                     | 4%                                                                 | 6%                   | 4%          |
| South Africa  | 0%                         | 1%                      | 45%                     | 42%                     | 4%                                                                 | 6%                   | 1%          |
| Sweden        | 0%                         | 0%                      | 46%                     | 44%                     | 1%                                                                 | 6%                   | 3%          |
| Argentina     | 0%                         | 1%                      | 35%                     | 50%                     | 3%                                                                 | 7%                   | 4%          |
| Belgium       | 1%                         | 2%                      | 43%                     | 41%                     | 2%                                                                 | 7%                   | 4%          |
| Hungary       | 0%                         | 1%                      | 53%                     | 37%                     | 1%                                                                 | 7%                   | 1%          |
| Spain         | 0%                         | 1%                      | 56%                     | 28%                     | 3%                                                                 | 7%                   | 5%          |
| Serbia        | 0%                         | 2%                      | 44%                     | 42%                     | 2%                                                                 | 8%                   | 2%          |
| South Korea   | 0%                         | 0%                      | 15%                     | 57%                     | 12%                                                                | 9%                   | 6%          |
| Russia        | 1%                         | 0%                      | 28%                     | 55%                     | 3%                                                                 | 10%                  | 3%          |
| Chile         | 0%                         | 1%                      | 34%                     | 47%                     | 4%                                                                 | 11%                  | 4%          |
| China         | 1%                         | 2%                      | 23%                     | 44%                     | 14%                                                                | 11%                  | 5%          |
| Japan         | 1%                         | 0%                      | 10%                     | 52%                     | 5%                                                                 | 11%                  | 21%         |
| Mexico        | 1%                         | 1%                      | 25%                     | 53%                     | 6%                                                                 | 11%                  | 2%          |
| Brazil        | 2%                         | 2%                      | 45%                     | 24%                     | 6%                                                                 | 15%                  | 7%          |
| Italy         | 0%                         | 0%                      | 34%                     | 40%                     | 6%                                                                 | 16%                  | 4%          |
| Colombia      | 1%                         | 1%                      | 25%                     | 46%                     | 4%                                                                 | 19%                  | 4%          |
| Peru          | 1%                         | 1%                      | 20%                     | 50%                     | 4%                                                                 | 21%                  | 4%          |
| India         | 2%                         | 3%                      | 14%                     | 34%                     | 13%                                                                | 24%                  | 10%         |
| Turkey        | 1%                         | 1%                      | 27%                     | 35%                     | 4%                                                                 | 26%                  | 6%          |
| Malaysia      | 1%                         | 0%                      | 12%                     | 32%                     | 12%                                                                | 40%                  | 3%          |