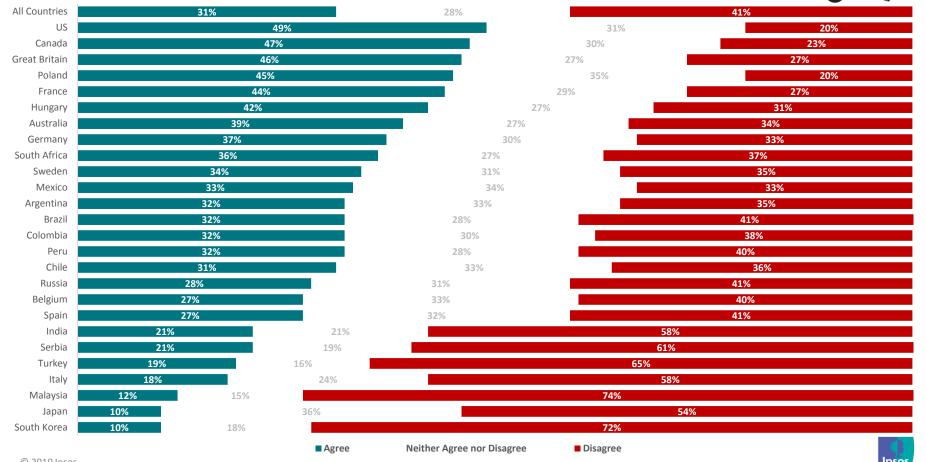

#### Allowed to Use, Buy or Have Access to ...: Global Totals

#### Allowed to Use, Buy or Have Access to ...: Global Totals

|                            | Anyone,<br>including<br>children | Anyone aged 13 or older | Anyone aged<br>18 or older | Anyone aged 21 or older | Only people who have<br>been delivered a permit<br>or a prescription for | No one<br>whatsoever | Not<br>sure |
|----------------------------|----------------------------------|-------------------------|----------------------------|-------------------------|--------------------------------------------------------------------------|----------------------|-------------|
| Chocolate Chocolate        | 69%                              | 15%                     | 5%                         | 4%                      | 2%                                                                       | 2%                   | 4%          |
| Social Media               | 9%                               | 34%                     | 34%                        | 12%                     | 3%                                                                       | 3%                   | 5%          |
| Packaged Salty Snacks      | 47%                              | 24%                     | 10%                        | 6%                      | 2%                                                                       | 5%                   | 6%          |
| Wine                       | 1%                               | 2%                      | 47%                        | 36%                     | 4%                                                                       | 6%                   | 4%          |
| Beer                       | 1%                               | 2%                      | 49%                        | 34%                     | 3%                                                                       | 7%                   | 4%          |
| Sugary Soft Drinks         | 35%                              | 27%                     | 13%                        | 7%                      | 3%                                                                       | 9%                   | 7%          |
| m I Liquor                 | 1%                               | 1%                      | 37%                        | 41%                     | 4%                                                                       | 11%                  | 5%          |
| Online Dating Services     | 1%                               | 2%                      | 41%                        | 33%                     | 4%                                                                       | 11%                  | 8%          |
| E-cigarettes/Vaping        | 1%                               | 2%                      | 35%                        | 26%                     | 6%                                                                       | 24%                  | 7%          |
| Casino Gambling            | 1%                               | 1%                      | 24%                        | 38%                     | 6%                                                                       | 25%                  | 6%          |
| Cigars                     | 1%                               | 1%                      | 34%                        | 29%                     | 4%                                                                       | 26%                  | 5%          |
| <b>€E</b> Gambling         | 1%                               | 1%                      | 27%                        | 34%                     | 5%                                                                       | 26%                  | 7%          |
| 👫 Pornography              | 1%                               | 4%                      | 33%                        | 24%                     | 3%                                                                       | 28%                  | 8%          |
| <b>Violent Video Games</b> | 2%                               | 11%                     | 29%                        | 17%                     | 3%                                                                       | 31%                  | 7%          |
| 占 Cannabis/Marijuana       | 1%                               | 1%                      | 17%                        | 15%                     | 22%                                                                      | 37%                  | 8%          |