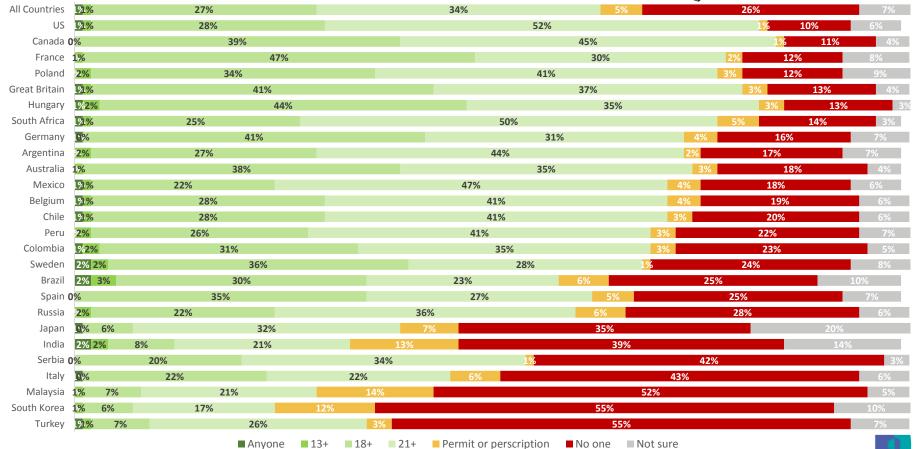

#### **Access to Sugary Soft Drinks**

### Access to Sugary Soft Drinks

|               | Anyone, including children | Anyone aged 13 or older | Anyone aged 18 or older | Anyone aged 21 or older | Only people who have been delivered a permit or a prescription for | No one<br>whatsoever | Not<br>sure |
|---------------|----------------------------|-------------------------|-------------------------|-------------------------|--------------------------------------------------------------------|----------------------|-------------|
| All Countries | 35%                        | 27%                     | 13%                     | 7%                      | 3%                                                                 | 9%                   | 7%          |
| Argentina     | 46%                        | 28%                     | 10%                     | 5%                      | 3%                                                                 | 4%                   | 5%          |
| Belgium       | 40%                        | 33%                     | 11%                     | 5%                      | 2%                                                                 | 4%                   | 5%          |
| Poland        | 37%                        | 25%                     | 20%                     | 6%                      | 1%                                                                 | 4%                   | 7%          |
| Serbia        | 45%                        | 23%                     | 16%                     | 5%                      | 0%                                                                 | 4%                   | 6%          |
| South Korea   | 37%                        | 24%                     | 12%                     | 11%                     | 3%                                                                 | 4%                   | 8%          |
| France        | 50%                        | 25%                     | 8%                      | 4%                      | 1%                                                                 | 5%                   | 7%          |
| China         | 30%                        | 20%                     | 26%                     | 10%                     | 3%                                                                 | 6%                   | 5%          |
| Germany       | 36%                        | 29%                     | 15%                     | 5%                      | 1%                                                                 | 6%                   | 9%          |
| Russia        | 37%                        | 36%                     | 9%                      | 7%                      | 2%                                                                 | 6%                   | 3%          |
| Sweden        | 46%                        | 28%                     | 9%                      | 4%                      | 1%                                                                 | 6%                   | 6%          |
| US            | 48%                        | 24%                     | 10%                     | 4%                      | 0%                                                                 | 6%                   | 7%          |
| Great Britain | 32%                        | 34%                     | 14%                     | 6%                      | 1%                                                                 | 7%                   | 7%          |
| Italy         | 33%                        | 29%                     | 14%                     | 8%                      | 3%                                                                 | 7%                   | 6%          |
| Japan         | 61%                        | 5%                      | 3%                      | 4%                      | 2%                                                                 | 7%                   | 18%         |
| South Africa  | 39%                        | 33%                     | 8%                      | 6%                      | 3%                                                                 | 7%                   | 4%          |
| Canada        | 35%                        | 33%                     | 10%                     | 4%                      | 1%                                                                 | 8%                   | 8%          |
| Spain         | 27%                        | 31%                     | 18%                     | 7%                      | 3%                                                                 | 9%                   | 7%          |
| Australia     | 33%                        | 34%                     | 9%                      | 5%                      | 1%                                                                 | 10%                  | 8%          |
| Mexico        | 26%                        | 27%                     | 19%                     | 10%                     | 4%                                                                 | 10%                  | 5%          |
| Chile         | 29%                        | 28%                     | 17%                     | 7%                      | 4%                                                                 | 11%                  | 5%          |
| Malaysia      | 30%                        | 24%                     | 13%                     | 10%                     | 8%                                                                 | 11%                  | 5%          |
| Peru          | 33%                        | 26%                     | 13%                     | 8%                      | 3%                                                                 | 11%                  | 6%          |
| Turkey        | 23%                        | 24%                     | 19%                     | 10%                     | 3%                                                                 | 12%                  | 9%          |
| Colombia      | 22%                        | 26%                     | 16%                     | 13%                     | 4%                                                                 | 13%                  | 6%          |
| India         | 21%                        | 19%                     | 14%                     | 14%                     | 10%                                                                | 14%                  | 9%          |
| Hungary       | 31%                        | 30%                     | 11%                     | 6%                      | 1%                                                                 | 15%                  | 6%          |
| Brazil        | 15%                        | 20%                     | 15%                     | 6%                      | 6%                                                                 | 28%                  | 10%         |