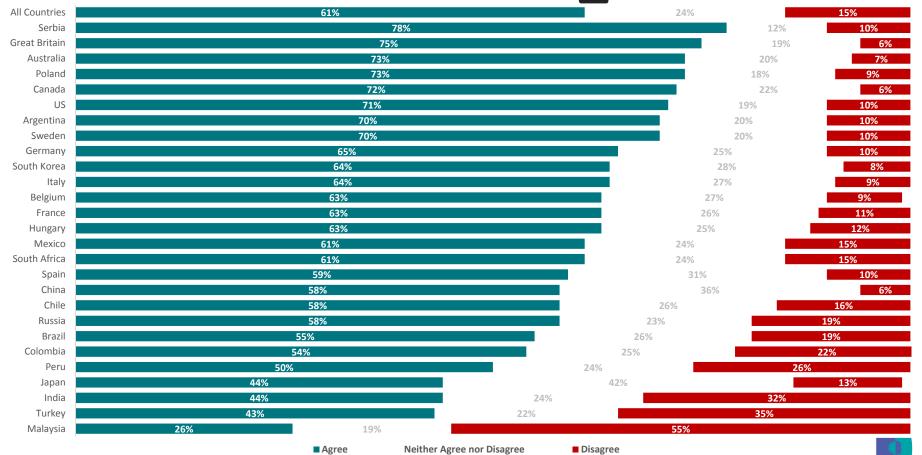

### Access to Beer

© 2019 lpsos

|               | Anyone, including children | Anyone aged 13 or older | Anyone aged 18 or older | Anyone aged 21 or older | Only people who have been delivered a permit or a prescription for | No one<br>whatsoever | Not<br>sure |
|---------------|----------------------------|-------------------------|-------------------------|-------------------------|--------------------------------------------------------------------|----------------------|-------------|
| All Countries | 1%                         | 2%                      | 49%                     | 34%                     | 3%                                                                 | 7%                   | 4%          |
| South Korea   | 1%                         | 2%                      | 31%                     | 56%                     | 5%                                                                 | 1%                   | 5%          |
| Belgium       | 1%                         | 4%                      | 70%                     | 17%                     | 1%                                                                 | 2%                   | 4%          |
| Italy         | 0%                         | 5%                      | 62%                     | 25%                     | 3%                                                                 | 2%                   | 3%          |
| Serbia        | 1%                         | 7%                      | 61%                     | 27%                     | 1%                                                                 | 2%                   | 1%          |
| Sweden        | 1%                         | 0%                      | 64%                     | 29%                     | 0%                                                                 | 2%                   | 2%          |
| Argentina     | 1%                         | 3%                      | 55%                     | 35%                     | 2%                                                                 | 3%                   | 2%          |
| Australia     | 1%                         | 2%                      | 64%                     | 26%                     | 2%                                                                 | 3%                   | 3%          |
| Great Britain | 1%                         | 4%                      | 69%                     | 20%                     | 1%                                                                 | 3%                   | 2%          |
| Hungary       | 1%                         | 4%                      | 62%                     | 28%                     | 1%                                                                 | 3%                   | 2%          |
| Poland        | 1%                         | 2%                      | 60%                     | 28%                     | 2%                                                                 | 3%                   | 3%          |
| Spain         | 0%                         | 3%                      | 64%                     | 22%                     | 2%                                                                 | 3%                   | 4%          |
| Canada        | 0%                         | 1%                      | 58%                     | 31%                     | 2%                                                                 | 4%                   | 3%          |
| China         | 1%                         | 5%                      | 57%                     | 24%                     | 7%                                                                 | 4%                   | 3%          |
| France        | 1%                         | 5%                      | 64%                     | 19%                     | 2%                                                                 | 4%                   | 6%          |
| South Africa  | 0%                         | 1%                      | 46%                     | 43%                     | 4%                                                                 | 4%                   | 2%          |
| US            | 1%                         | 1%                      | 27%                     | 63%                     | 1%                                                                 | 4%                   | 4%          |
| Chile         | 0%                         | 2%                      | 52%                     | 34%                     | 3%                                                                 | 5%                   | 3%          |
| Germany       | 1%                         | 4%                      | 69%                     | 14%                     | 2%                                                                 | 5%                   | 6%          |
| Mexico        | 1%                         | 1%                      | 42%                     | 44%                     | 4%                                                                 | 7%                   | 2%          |
| Russia        | 0%                         | 1%                      | 40%                     | 47%                     | 2%                                                                 | 7%                   | 2%          |
| Japan         | 1%                         | 0%                      | 11%                     | 60%                     | 4%                                                                 | 8%                   | 15%         |
| Colombia      | 0%                         | 2%                      | 41%                     | 41%                     | 3%                                                                 | 9%                   | 2%          |
| Peru          | 1%                         | 1%                      | 39%                     | 43%                     | 4%                                                                 | 10%                  | 2%          |
| Brazil        | 2%                         | 3%                      | 49%                     | 23%                     | 5%                                                                 | 12%                  | 7%          |
| India         | 2%                         | 4%                      | 21%                     | 35%                     | 11%                                                                | 18%                  | 9%          |
| Turkey        | 1%                         | 1%                      | 30%                     | 34%                     | 2%                                                                 | 26%                  | 6%          |
| Malaysia      | 1%                         | 1%                      | 16%                     | 31%                     | 11%                                                                | 36%                  | 3%          |