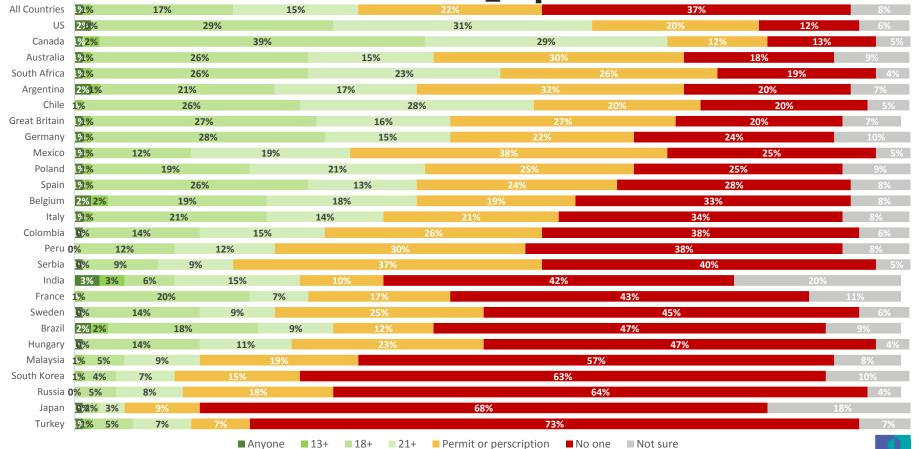

### Access to Violent Video Games

|               | Anyone, including children | Anyone aged 13 or older | Anyone aged 18 or older | Anyone aged 21 or older | Only people who have been delivered a permit or a prescription for | No one<br>whatsoever | Not<br>sure |
|---------------|----------------------------|-------------------------|-------------------------|-------------------------|--------------------------------------------------------------------|----------------------|-------------|
| All Countries | 2%                         | 11%                     | 29%                     | 17%                     | 3%                                                                 | 31%                  | 7%          |
| Canada        | 3%                         | 21%                     | 37%                     | 16%                     | 2%                                                                 | 15%                  | 6%          |
| US            | 3%                         | 22%                     | 37%                     | 16%                     | 1%                                                                 | 15%                  | 6%          |
| Great Britain | 2%                         | 8%                      | 49%                     | 17%                     | 2%                                                                 | 18%                  | 5%          |
| Argentina     | 3%                         | 21%                     | 30%                     | 18%                     | 2%                                                                 | 19%                  | 8%          |
| Sweden        | 4%                         | 20%                     | 41%                     | 11%                     | 1%                                                                 | 19%                  | 4%          |
| Chile         | 2%                         | 17%                     | 31%                     | 22%                     | 3%                                                                 | 20%                  | 5%          |
| Australia     | 2%                         | 16%                     | 38%                     | 15%                     | 2%                                                                 | 21%                  | 6%          |
| France        | 2%                         | 10%                     | 43%                     | 16%                     | 1%                                                                 | 22%                  | 8%          |
| Mexico        | 3%                         | 10%                     | 33%                     | 24%                     | 3%                                                                 | 25%                  | 3%          |
| South Korea   | 1%                         | 4%                      | 19%                     | 33%                     | 10%                                                                | 25%                  | 8%          |
| Brazil        | 3%                         | 12%                     | 31%                     | 14%                     | 5%                                                                 | 26%                  | 9%          |
| Spain         | 2%                         | 12%                     | 38%                     | 13%                     | 3%                                                                 | 26%                  | 6%          |
| Belgium       | 3%                         | 9%                      | 36%                     | 14%                     | 3%                                                                 | 27%                  | 8%          |
| South Africa  | 3%                         | 12%                     | 31%                     | 18%                     | 4%                                                                 | 28%                  | 4%          |
| Colombia      | 1%                         | 9%                      | 31%                     | 20%                     | 3%                                                                 | 30%                  | 6%          |
| Peru          | 2%                         | 11%                     | 28%                     | 19%                     | 4%                                                                 | 30%                  | 6%          |
| Germany       | 1%                         | 4%                      | 34%                     | 20%                     | 4%                                                                 | 31%                  | 6%          |
| Poland        | 2%                         | 7%                      | 25%                     | 18%                     | 4%                                                                 | 35%                  | 8%          |
| Malaysia      | 1%                         | 7%                      | 20%                     | 22%                     | 10%                                                                | 36%                  | 4%          |
| Japan         | 3%                         | 5%                      | 17%                     | 12%                     | 3%                                                                 | 39%                  | 21%         |
| India         | 3%                         | 6%                      | 12%                     | 16%                     | 9%                                                                 | 40%                  | 13%         |
| Italy         | 2%                         | 9%                      | 29%                     | 11%                     | 3%                                                                 | 40%                  | 6%          |
| Hungary       | 2%                         | 7%                      | 24%                     | 17%                     | 1%                                                                 | 44%                  | 5%          |
| Russia        | 2%                         | 11%                     | 18%                     | 16%                     | 2%                                                                 | 47%                  | 4%          |
| Turkey        | 2%                         | 6%                      | 13%                     | 17%                     | 5%                                                                 | 53%                  | 6%          |
| Serbia        | 3%                         | 8%                      | 14%                     | 10%                     | 1%                                                                 | 60%                  | 4%          |