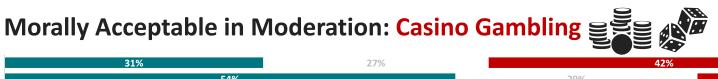

### Access to Casino Gambling

# Access to Casino Gambling

|               | Anyone, including children | Anyone aged 13 or older | Anyone aged 18 or older | Anyone aged 21 or older | Only people who have been delivered a permit or a prescription for | No one<br>whatsoever | Not<br>sure |
|---------------|----------------------------|-------------------------|-------------------------|-------------------------|--------------------------------------------------------------------|----------------------|-------------|
| All Countries | 1%                         | 1%                      | 24%                     | 38%                     | 6%                                                                 | 25%                  | 6%          |
| US            | 1%                         | 1%                      | 31%                     | 56%                     | 1%                                                                 | 7%                   | 4%          |
| Canada        | 0%                         | 0%                      | 39%                     | 48%                     | 1%                                                                 | 9%                   | 4%          |
| France        | 0%                         | 1%                      | 43%                     | 36%                     | 3%                                                                 | 10%                  | 7%          |
| Great Britain | 1%                         | 1%                      | 40%                     | 41%                     | 3%                                                                 | 11%                  | 4%          |
| South Africa  | 1%                         | 1%                      | 25%                     | 52%                     | 6%                                                                 | 12%                  | 3%          |
| Australia     | 0%                         | 1%                      | 40%                     | 39%                     | 2%                                                                 | 13%                  | 4%          |
| Germany       | 1%                         | 1%                      | 37%                     | 35%                     | 5%                                                                 | 15%                  | 6%          |
| Argentina     | 0%                         | 1%                      | 29%                     | 48%                     | 3%                                                                 | 16%                  | 4%          |
| Chile         | 0%                         | 1%                      | 26%                     | 48%                     | 5%                                                                 | 17%                  | 4%          |
| Mexico        | 1%                         | 1%                      | 19%                     | 51%                     | 5%                                                                 | 18%                  | 5%          |
| Poland        | 0%                         | 1%                      | 24%                     | 44%                     | 5%                                                                 | 18%                  | 8%          |
| Belgium       | 0%                         | 0%                      | 24%                     | 45%                     | 6%                                                                 | 19%                  | 6%          |
| Peru          | 0%                         | 1%                      | 22%                     | 45%                     | 4%                                                                 | 21%                  | 6%          |
| Sweden        | 0%                         | 0%                      | 35%                     | 37%                     | 1%                                                                 | 23%                  | 2%          |
| Colombia      | 0%                         | 1%                      | 25%                     | 40%                     | 5%                                                                 | 24%                  | 6%          |
| Brazil        | 2%                         | 2%                      | 28%                     | 27%                     | 7%                                                                 | 25%                  | 9%          |
| Spain         | 0%                         | 1%                      | 33%                     | 30%                     | 4%                                                                 | 25%                  | 7%          |
| Hungary       | 1%                         | 1%                      | 29%                     | 37%                     | 3%                                                                 | 28%                  | 2%          |
| India         | 2%                         | 2%                      | 8%                      | 22%                     | 17%                                                                | 35%                  | 14%         |
| Japan         | 1%                         | 0%                      | 5%                      | 30%                     | 8%                                                                 | 38%                  | 19%         |
| Italy         | 1%                         | 1%                      | 20%                     | 27%                     | 8%                                                                 | 39%                  | 5%          |
| South Korea   | 0%                         | 1%                      | 5%                      | 26%                     | 19%                                                                | 39%                  | 10%         |
| Serbia        | 0%                         | 0%                      | 16%                     | 40%                     | 2%                                                                 | 40%                  | 3%          |
| Russia        | 0%                         | 0%                      | 13%                     | 30%                     | 7%                                                                 | 45%                  | 4%          |
| Malaysia      | 1%                         | 1%                      | 6%                      | 25%                     | 17%                                                                | 46%                  | 5%          |
| Turkey        | 1%                         | 1%                      | 8%                      | 22%                     | 5%                                                                 | 56%                  | 8%          |