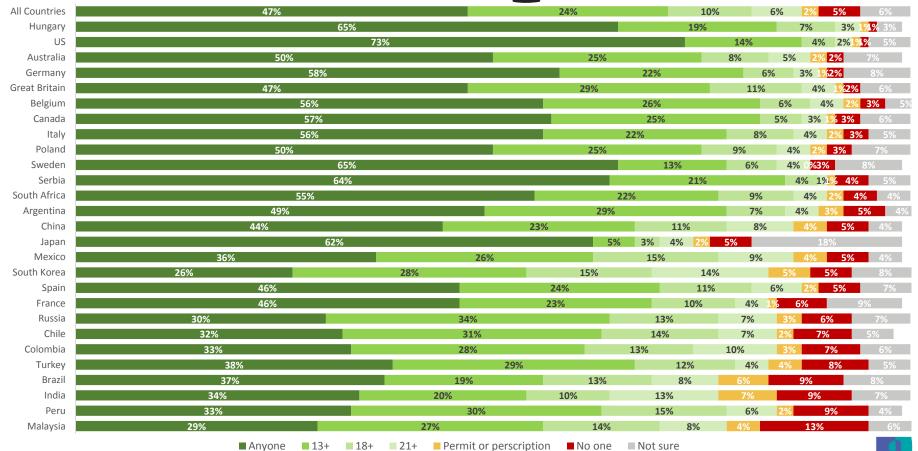

### **Access to Packaged Salty Snacks**

# Access to Packaged Salty Snacks

|               | Anyone, including children | Anyone aged 13 or older | Anyone aged 18 or older | Anyone aged 21 or older | Only people who have been delivered a permit or a prescription for | No one<br>whatsoever | Not<br>sure |
|---------------|----------------------------|-------------------------|-------------------------|-------------------------|--------------------------------------------------------------------|----------------------|-------------|
| All Countries | 47%                        | 24%                     | 10%                     | 6%                      | 2%                                                                 | 5%                   | 6%          |
| Hungary       | 65%                        | 19%                     | 7%                      | 3%                      | 1%                                                                 | 1%                   | 3%          |
| US            | 73%                        | 14%                     | 4%                      | 2%                      | 1%                                                                 | 1%                   | 5%          |
| Australia     | 50%                        | 25%                     | 8%                      | 5%                      | 2%                                                                 | 2%                   | 7%          |
| Germany       | 58%                        | 22%                     | 6%                      | 3%                      | 1%                                                                 | 2%                   | 8%          |
| Great Britain | 47%                        | 29%                     | 11%                     | 4%                      | 1%                                                                 | 2%                   | 6%          |
| Belgium       | 56%                        | 26%                     | 6%                      | 4%                      | 2%                                                                 | 3%                   | 5%          |
| Canada        | 57%                        | 25%                     | 5%                      | 3%                      | 1%                                                                 | 3%                   | 6%          |
| Italy         | 56%                        | 22%                     | 8%                      | 4%                      | 2%                                                                 | 3%                   | 5%          |
| Poland        | 50%                        | 25%                     | 9%                      | 4%                      | 2%                                                                 | 3%                   | 7%          |
| Sweden        | 65%                        | 13%                     | 6%                      | 4%                      | 0%                                                                 | 3%                   | 8%          |
| Serbia        | 64%                        | 21%                     | 4%                      | 1%                      | 1%                                                                 | 4%                   | 5%          |
| South Africa  | 55%                        | 22%                     | 9%                      | 4%                      | 2%                                                                 | 4%                   | 4%          |
| Argentina     | 49%                        | 29%                     | 7%                      | 4%                      | 3%                                                                 | 5%                   | 4%          |
| China         | 44%                        | 23%                     | 11%                     | 8%                      | 4%                                                                 | 5%                   | 4%          |
| Japan         | 62%                        | 5%                      | 3%                      | 4%                      | 2%                                                                 | 5%                   | 18%         |
| Mexico        | 36%                        | 26%                     | 15%                     | 9%                      | 4%                                                                 | 5%                   | 4%          |
| South Korea   | 26%                        | 28%                     | 15%                     | 14%                     | 5%                                                                 | 5%                   | 8%          |
| Spain         | 46%                        | 24%                     | 11%                     | 6%                      | 2%                                                                 | 5%                   | 7%          |
| France        | 46%                        | 23%                     | 10%                     | 4%                      | 1%                                                                 | 6%                   | 9%          |
| Russia        | 30%                        | 34%                     | 13%                     | 7%                      | 3%                                                                 | 6%                   | 7%          |
| Chile         | 32%                        | 31%                     | 14%                     | 7%                      | 2%                                                                 | 7%                   | 5%          |
| Colombia      | 33%                        | 28%                     | 13%                     | 10%                     | 3%                                                                 | 7%                   | 6%          |
| Turkey        | 38%                        | 29%                     | 12%                     | 4%                      | 4%                                                                 | 8%                   | 5%          |
| Brazil        | 37%                        | 19%                     | 13%                     | 8%                      | 6%                                                                 | 9%                   | 8%          |
| India         | 34%                        | 20%                     | 10%                     | 13%                     | 7%                                                                 | 9%                   | 7%          |
| Peru          | 33%                        | 30%                     | 15%                     | 6%                      | 2%                                                                 | 9%                   | 4%          |
| Malaysia      | 29%                        | 27%                     | 14%                     | 8%                      | 4%                                                                 | 13%                  | 6%          |