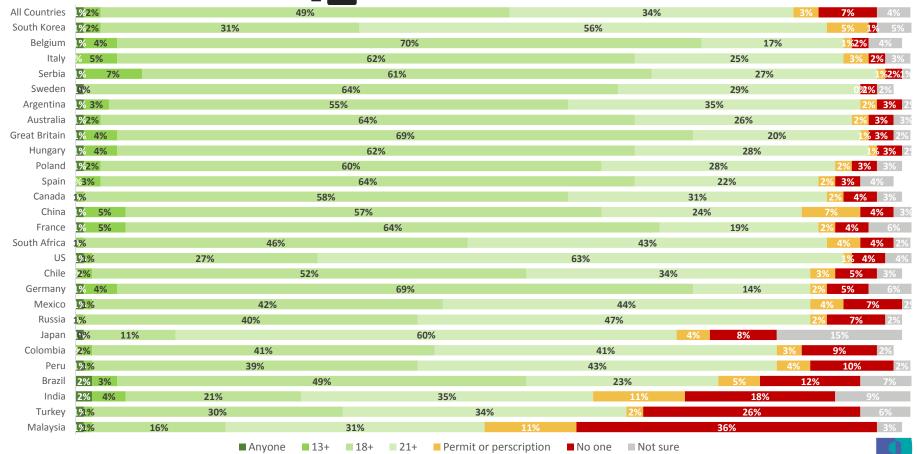

### Access to Beer

© 2019 lpsos

|               | Anyone, including children | Anyone aged 13 or older | Anyone aged 18 or older | Anyone aged 21 or older | Only people who have been delivered a permit or a prescription for | No one<br>whatsoever | Not<br>sure |
|---------------|----------------------------|-------------------------|-------------------------|-------------------------|--------------------------------------------------------------------|----------------------|-------------|
| All Countries | 1%                         | 2%                      | 49%                     | 34%                     | 3%                                                                 | 7%                   | 4%          |
| South Korea   | 1%                         | 2%                      | 31%                     | 56%                     | 5%                                                                 | 1%                   | 5%          |
| Belgium       | 1%                         | 4%                      | 70%                     | 17%                     | 1%                                                                 | 2%                   | 4%          |
| Italy         | 0%                         | 5%                      | 62%                     | 25%                     | 3%                                                                 | 2%                   | 3%          |
| Serbia        | 1%                         | 7%                      | 61%                     | 27%                     | 1%                                                                 | 2%                   | 1%          |
| Sweden        | 1%                         | 0%                      | 64%                     | 29%                     | 0%                                                                 | 2%                   | 2%          |
| Argentina     | 1%                         | 3%                      | 55%                     | 35%                     | 2%                                                                 | 3%                   | 2%          |
| Australia     | 1%                         | 2%                      | 64%                     | 26%                     | 2%                                                                 | 3%                   | 3%          |
| Great Britain | 1%                         | 4%                      | 69%                     | 20%                     | 1%                                                                 | 3%                   | 2%          |
| Hungary       | 1%                         | 4%                      | 62%                     | 28%                     | 1%                                                                 | 3%                   | 2%          |
| Poland        | 1%                         | 2%                      | 60%                     | 28%                     | 2%                                                                 | 3%                   | 3%          |
| Spain         | 0%                         | 3%                      | 64%                     | 22%                     | 2%                                                                 | 3%                   | 4%          |
| Canada        | 0%                         | 1%                      | 58%                     | 31%                     | 2%                                                                 | 4%                   | 3%          |
| China         | 1%                         | 5%                      | 57%                     | 24%                     | 7%                                                                 | 4%                   | 3%          |
| France        | 1%                         | 5%                      | 64%                     | 19%                     | 2%                                                                 | 4%                   | 6%          |
| South Africa  | 0%                         | 1%                      | 46%                     | 43%                     | 4%                                                                 | 4%                   | 2%          |
| US            | 1%                         | 1%                      | 27%                     | 63%                     | 1%                                                                 | 4%                   | 4%          |
| Chile         | 0%                         | 2%                      | 52%                     | 34%                     | 3%                                                                 | 5%                   | 3%          |
| Germany       | 1%                         | 4%                      | 69%                     | 14%                     | 2%                                                                 | 5%                   | 6%          |
| Mexico        | 1%                         | 1%                      | 42%                     | 44%                     | 4%                                                                 | 7%                   | 2%          |
| Russia        | 0%                         | 1%                      | 40%                     | 47%                     | 2%                                                                 | 7%                   | 2%          |
| Japan         | 1%                         | 0%                      | 11%                     | 60%                     | 4%                                                                 | 8%                   | 15%         |
| Colombia      | 0%                         | 2%                      | 41%                     | 41%                     | 3%                                                                 | 9%                   | 2%          |
| Peru          | 1%                         | 1%                      | 39%                     | 43%                     | 4%                                                                 | 10%                  | 2%          |
| Brazil        | 2%                         | 3%                      | 49%                     | 23%                     | 5%                                                                 | 12%                  | 7%          |
| India         | 2%                         | 4%                      | 21%                     | 35%                     | 11%                                                                | 18%                  | 9%          |
| Turkey        | 1%                         | 1%                      | 30%                     | 34%                     | 2%                                                                 | 26%                  | 6%          |
| Malaysia      | 1%                         | 1%                      | 16%                     | 31%                     | 11%                                                                | 36%                  | 3%          |