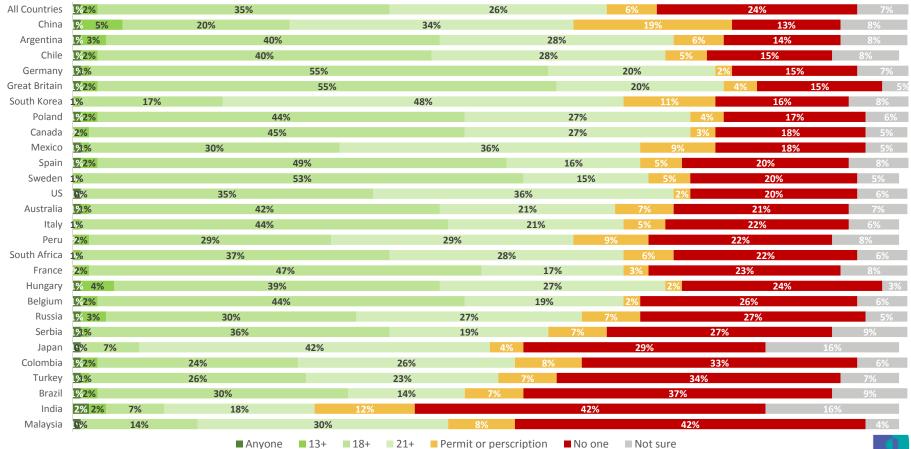

#### Access to Social Media

### Access to Social Media

|               | Anyone, including children | Anyone aged 13 or older | Anyone aged 18 or older | Anyone aged 21 or older | Only people who have been delivered a permit or a prescription for | No one<br>whatsoever | Not<br>sure |
|---------------|----------------------------|-------------------------|-------------------------|-------------------------|--------------------------------------------------------------------|----------------------|-------------|
| All Countries | 9%                         | 34%                     | 34%                     | 12%                     | 3%                                                                 | 3%                   | 5%          |
| Argentina     | 11%                        | 33%                     | 32%                     | 14%                     | 3%                                                                 | 1%                   | 6%          |
| Chile         | 8%                         | 34%                     | 35%                     | 15%                     | 1%                                                                 | 2%                   | 5%          |
| Colombia      | 3%                         | 28%                     | 38%                     | 21%                     | 3%                                                                 | 2%                   | 4%          |
| Hungary       | 7%                         | 34%                     | 44%                     | 8%                      | 2%                                                                 | 2%                   | 4%          |
| Poland        | 11%                        | 40%                     | 30%                     | 9%                      | 3%                                                                 | 2%                   | 5%          |
| Serbia        | 6%                         | 32%                     | 44%                     | 11%                     | 1%                                                                 | 2%                   | 4%          |
| South Africa  | 5%                         | 31%                     | 42%                     | 16%                     | 4%                                                                 | 2%                   | 2%          |
| Sweden        | 17%                        | 50%                     | 22%                     | 4%                      | 1%                                                                 | 2%                   | 4%          |
| Australia     | 7%                         | 48%                     | 29%                     | 7%                      | 1%                                                                 | 3%                   | 6%          |
| Belgium       | 10%                        | 50%                     | 28%                     | 6%                      | 0%                                                                 | 3%                   | 3%          |
| Germany       | 10%                        | 41%                     | 30%                     | 6%                      | 1%                                                                 | 3%                   | 8%          |
| Malaysia      | 9%                         | 29%                     | 32%                     | 20%                     | 4%                                                                 | 3%                   | 2%          |
| Peru          | 8%                         | 22%                     | 45%                     | 16%                     | 2%                                                                 | 3%                   | 3%          |
| Russia        | 12%                        | 35%                     | 34%                     | 10%                     | 1%                                                                 | 3%                   | 4%          |
| Spain         | 3%                         | 29%                     | 48%                     | 10%                     | 2%                                                                 | 3%                   | 5%          |
| Turkey        | 8%                         | 29%                     | 38%                     | 14%                     | 4%                                                                 | 3%                   | 4%          |
| US            | 11%                        | 43%                     | 28%                     | 8%                      | 1%                                                                 | 3%                   | 7%          |
| China         | 6%                         | 22%                     | 48%                     | 12%                     | 5%                                                                 | 4%                   | 3%          |
| France        | 3%                         | 35%                     | 39%                     | 10%                     | 1%                                                                 | 4%                   | 7%          |
| Great Britain | 6%                         | 48%                     | 29%                     | 7%                      | 1%                                                                 | 4%                   | 4%          |
| Italy         | 2%                         | 29%                     | 46%                     | 11%                     | 3%                                                                 | 4%                   | 5%          |
| Mexico        | 8%                         | 26%                     | 39%                     | 17%                     | 2%                                                                 | 4%                   | 3%          |
| South Korea   | 26%                        | 20%                     | 25%                     | 15%                     | 2%                                                                 | 4%                   | 8%          |
| Brazil        | 6%                         | 34%                     | 30%                     | 12%                     | 6%                                                                 | 5%                   | 7%          |
| Canada        | 7%                         | 46%                     | 27%                     | 7%                      | 1%                                                                 | 5%                   | 6%          |
| India         | 9%                         | 19%                     | 31%                     | 23%                     | 8%                                                                 | 5%                   | 4%          |
| Japan         | 15%                        | 18%                     | 23%                     | 11%                     | 4%                                                                 | 7%                   | 22%         |