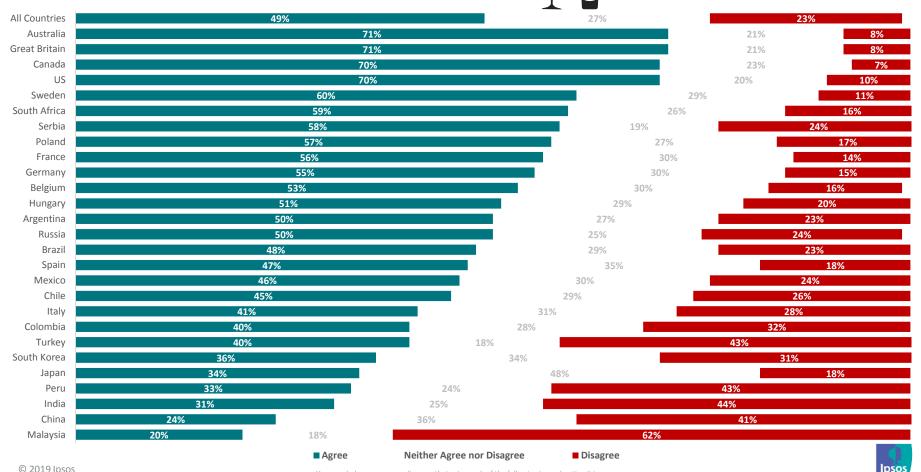

### Access to Wine

|               | Anyone, including children | Anyone aged 13 or older | Anyone aged 18 or older | Anyone aged 21 or older | Only people who have been delivered a permit or a prescription for | No one<br>whatsoever | Not<br>sure |
|---------------|----------------------------|-------------------------|-------------------------|-------------------------|--------------------------------------------------------------------|----------------------|-------------|
| All Countries | 1%                         | 2%                      | 47%                     | 36%                     | 4%                                                                 | 6%                   | 4%          |
| Argentina     | 1%                         | 1%                      | 50%                     | 40%                     | 2%                                                                 | 2%                   | 3%          |
| Australia     | 0%                         | 2%                      | 63%                     | 27%                     | 2%                                                                 | 2%                   | 3%          |
| Belgium       | 0%                         | 2%                      | 67%                     | 24%                     | 1%                                                                 | 2%                   | 4%          |
| Serbia        | 0%                         | 5%                      | 59%                     | 31%                     | 1%                                                                 | 2%                   | 1%          |
| Canada        | 0%                         | 2%                      | 59%                     | 32%                     | 1%                                                                 | 3%                   | 3%          |
| Chile         | 1%                         | 2%                      | 48%                     | 41%                     | 2%                                                                 | 3%                   | 3%          |
| China         | 0%                         | 3%                      | 45%                     | 40%                     | 6%                                                                 | 3%                   | 3%          |
| Great Britain | 1%                         | 3%                      | 69%                     | 20%                     | 2%                                                                 | 3%                   | 3%          |
| Hungary       | 1%                         | 2%                      | 59%                     | 32%                     | 1%                                                                 | 3%                   | 2%          |
| Italy         | 1%                         | 5%                      | 57%                     | 27%                     | 4%                                                                 | 3%                   | 3%          |
| Poland        | 0%                         | 2%                      | 57%                     | 31%                     | 2%                                                                 | 3%                   | 4%          |
| South Africa  | 0%                         | 2%                      | 48%                     | 43%                     | 4%                                                                 | 3%                   | 1%          |
| South Korea   | 1%                         | 2%                      | 29%                     | 55%                     | 3%                                                                 | 3%                   | 7%          |
| Spain         | 1%                         | 1%                      | 62%                     | 25%                     | 2%                                                                 | 3%                   | 4%          |
| Sweden        | 0%                         | 1%                      | 59%                     | 34%                     | 0%                                                                 | 3%                   | 2%          |
| US            | 1%                         | 2%                      | 25%                     | 64%                     | 2%                                                                 | 3%                   | 4%          |
| Colombia      | 1%                         | 3%                      | 42%                     | 44%                     | 4%                                                                 | 4%                   | 3%          |
| France        | 0%                         | 5%                      | 61%                     | 22%                     | 2%                                                                 | 4%                   | 6%          |
| Germany       | 1%                         | 2%                      | 68%                     | 16%                     | 2%                                                                 | 4%                   | 6%          |
| Mexico        | 1%                         | 2%                      | 41%                     | 45%                     | 5%                                                                 | 4%                   | 2%          |
| Peru          | 0%                         | 4%                      | 46%                     | 39%                     | 5%                                                                 | 4%                   | 2%          |
| Russia        | 1%                         | 1%                      | 37%                     | 53%                     | 2%                                                                 | 5%                   | 1%          |
| Japan         | 1%                         | 1%                      | 11%                     | 59%                     | 5%                                                                 | 7%                   | 17%         |
| Brazil        | 2%                         | 4%                      | 52%                     | 24%                     | 4%                                                                 | 8%                   | 6%          |
| India         | 3%                         | 3%                      | 16%                     | 36%                     | 13%                                                                | 18%                  | 11%         |
| Turkey        | 1%                         | 1%                      | 30%                     | 31%                     | 4%                                                                 | 27%                  | 5%          |
| Malaysia      | 1%                         | 1%                      | 13%                     | 32%                     | 13%                                                                | 35%                  | 6%          |

### Access to Beer

© 2019 lpsos

|               | Anyone, including children | Anyone aged 13 or older | Anyone aged 18 or older | Anyone aged 21 or older | Only people who have been delivered a permit or a prescription for | No one<br>whatsoever | Not<br>sure |
|---------------|----------------------------|-------------------------|-------------------------|-------------------------|--------------------------------------------------------------------|----------------------|-------------|
| All Countries | 1%                         | 2%                      | 49%                     | 34%                     | 3%                                                                 | 7%                   | 4%          |
| South Korea   | 1%                         | 2%                      | 31%                     | 56%                     | 5%                                                                 | 1%                   | 5%          |
| Belgium       | 1%                         | 4%                      | 70%                     | 17%                     | 1%                                                                 | 2%                   | 4%          |
| Italy         | 0%                         | 5%                      | 62%                     | 25%                     | 3%                                                                 | 2%                   | 3%          |
| Serbia        | 1%                         | 7%                      | 61%                     | 27%                     | 1%                                                                 | 2%                   | 1%          |
| Sweden        | 1%                         | 0%                      | 64%                     | 29%                     | 0%                                                                 | 2%                   | 2%          |
| Argentina     | 1%                         | 3%                      | 55%                     | 35%                     | 2%                                                                 | 3%                   | 2%          |
| Australia     | 1%                         | 2%                      | 64%                     | 26%                     | 2%                                                                 | 3%                   | 3%          |
| Great Britain | 1%                         | 4%                      | 69%                     | 20%                     | 1%                                                                 | 3%                   | 2%          |
| Hungary       | 1%                         | 4%                      | 62%                     | 28%                     | 1%                                                                 | 3%                   | 2%          |
| Poland        | 1%                         | 2%                      | 60%                     | 28%                     | 2%                                                                 | 3%                   | 3%          |
| Spain         | 0%                         | 3%                      | 64%                     | 22%                     | 2%                                                                 | 3%                   | 4%          |
| Canada        | 0%                         | 1%                      | 58%                     | 31%                     | 2%                                                                 | 4%                   | 3%          |
| China         | 1%                         | 5%                      | 57%                     | 24%                     | 7%                                                                 | 4%                   | 3%          |
| France        | 1%                         | 5%                      | 64%                     | 19%                     | 2%                                                                 | 4%                   | 6%          |
| South Africa  | 0%                         | 1%                      | 46%                     | 43%                     | 4%                                                                 | 4%                   | 2%          |
| US            | 1%                         | 1%                      | 27%                     | 63%                     | 1%                                                                 | 4%                   | 4%          |
| Chile         | 0%                         | 2%                      | 52%                     | 34%                     | 3%                                                                 | 5%                   | 3%          |
| Germany       | 1%                         | 4%                      | 69%                     | 14%                     | 2%                                                                 | 5%                   | 6%          |
| Mexico        | 1%                         | 1%                      | 42%                     | 44%                     | 4%                                                                 | 7%                   | 2%          |
| Russia        | 0%                         | 1%                      | 40%                     | 47%                     | 2%                                                                 | 7%                   | 2%          |
| Japan         | 1%                         | 0%                      | 11%                     | 60%                     | 4%                                                                 | 8%                   | 15%         |
| Colombia      | 0%                         | 2%                      | 41%                     | 41%                     | 3%                                                                 | 9%                   | 2%          |
| Peru          | 1%                         | 1%                      | 39%                     | 43%                     | 4%                                                                 | 10%                  | 2%          |
| Brazil        | 2%                         | 3%                      | 49%                     | 23%                     | 5%                                                                 | 12%                  | 7%          |
| India         | 2%                         | 4%                      | 21%                     | 35%                     | 11%                                                                | 18%                  | 9%          |
| Turkey        | 1%                         | 1%                      | 30%                     | 34%                     | 2%                                                                 | 26%                  | 6%          |
| Malaysia      | 1%                         | 1%                      | 16%                     | 31%                     | 11%                                                                | 36%                  | 3%          |