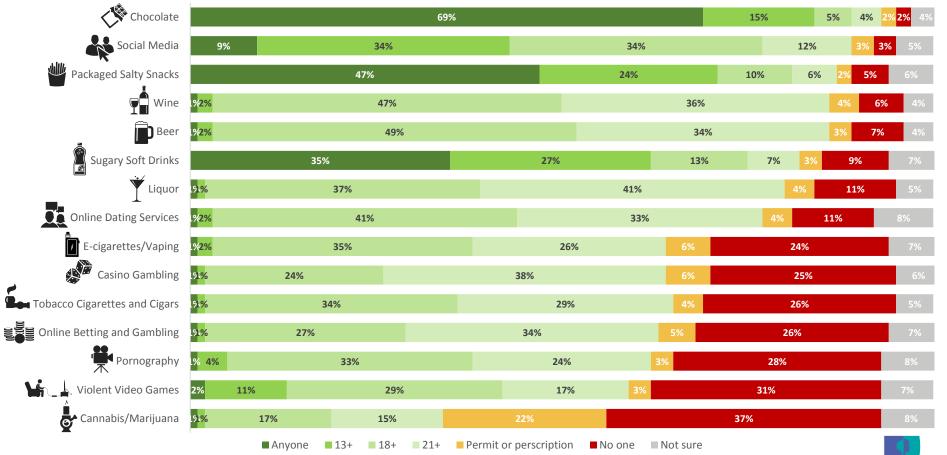

#### Allowed to Use, Buy or Have Access to ...: Global Totals

#### Allowed to Use, Buy or Have Access to ...: Global Totals

|                            | Anyone,<br>including<br>children | Anyone aged 13 or older | Anyone aged<br>18 or older | Anyone aged 21 or older | Only people who have<br>been delivered a permit<br>or a prescription for | No one<br>whatsoever | Not<br>sure |
|----------------------------|----------------------------------|-------------------------|----------------------------|-------------------------|--------------------------------------------------------------------------|----------------------|-------------|
| Chocolate Chocolate        | 69%                              | 15%                     | 5%                         | 4%                      | 2%                                                                       | 2%                   | 4%          |
| Social Media               | 9%                               | 34%                     | 34%                        | 12%                     | 3%                                                                       | 3%                   | 5%          |
| Packaged Salty Snacks      | 47%                              | 24%                     | 10%                        | 6%                      | 2%                                                                       | 5%                   | 6%          |
| Wine                       | 1%                               | 2%                      | 47%                        | 36%                     | 4%                                                                       | 6%                   | 4%          |
| Beer                       | 1%                               | 2%                      | 49%                        | 34%                     | 3%                                                                       | 7%                   | 4%          |
| Sugary Soft Drinks         | 35%                              | 27%                     | 13%                        | 7%                      | 3%                                                                       | 9%                   | 7%          |
| m I Liquor                 | 1%                               | 1%                      | 37%                        | 41%                     | 4%                                                                       | 11%                  | 5%          |
| Online Dating Services     | 1%                               | 2%                      | 41%                        | 33%                     | 4%                                                                       | 11%                  | 8%          |
| E-cigarettes/Vaping        | 1%                               | 2%                      | 35%                        | 26%                     | 6%                                                                       | 24%                  | 7%          |
| Casino Gambling            | 1%                               | 1%                      | 24%                        | 38%                     | 6%                                                                       | 25%                  | 6%          |
| Cigars                     | 1%                               | 1%                      | 34%                        | 29%                     | 4%                                                                       | 26%                  | 5%          |
| <b>€E</b> Gambling         | 1%                               | 1%                      | 27%                        | 34%                     | 5%                                                                       | 26%                  | 7%          |
| 👫 Pornography              | 1%                               | 4%                      | 33%                        | 24%                     | 3%                                                                       | 28%                  | 8%          |
| <b>Violent Video Games</b> | 2%                               | 11%                     | 29%                        | 17%                     | 3%                                                                       | 31%                  | 7%          |
| 占 Cannabis/Marijuana       | 1%                               | 1%                      | 17%                        | 15%                     | 22%                                                                      | 37%                  | 8%          |