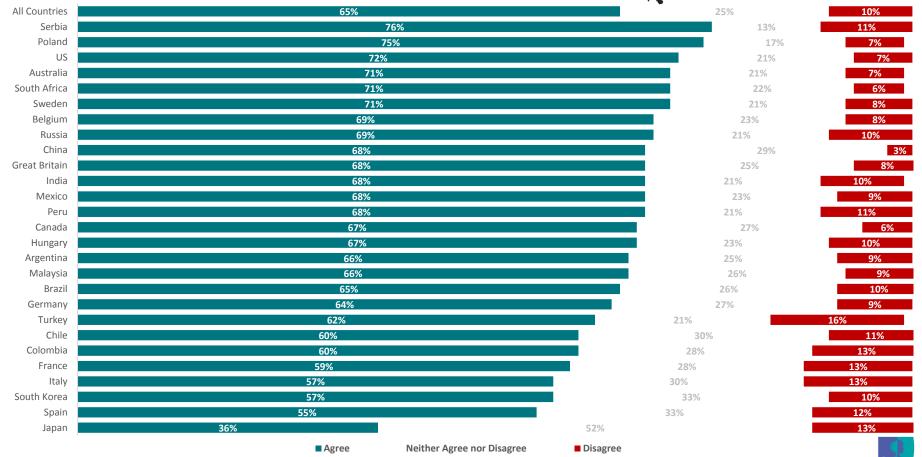

### **Access to Packaged Salty Snacks**

# Access to Packaged Salty Snacks

|               | Anyone, including children | Anyone aged 13 or older | Anyone aged 18 or older | Anyone aged 21 or older | Only people who have been delivered a permit or a prescription for | No one<br>whatsoever | Not<br>sure |
|---------------|----------------------------|-------------------------|-------------------------|-------------------------|--------------------------------------------------------------------|----------------------|-------------|
| All Countries | 47%                        | 24%                     | 10%                     | 6%                      | 2%                                                                 | 5%                   | 6%          |
| Hungary       | 65%                        | 19%                     | 7%                      | 3%                      | 1%                                                                 | 1%                   | 3%          |
| US            | 73%                        | 14%                     | 4%                      | 2%                      | 1%                                                                 | 1%                   | 5%          |
| Australia     | 50%                        | 25%                     | 8%                      | 5%                      | 2%                                                                 | 2%                   | 7%          |
| Germany       | 58%                        | 22%                     | 6%                      | 3%                      | 1%                                                                 | 2%                   | 8%          |
| Great Britain | 47%                        | 29%                     | 11%                     | 4%                      | 1%                                                                 | 2%                   | 6%          |
| Belgium       | 56%                        | 26%                     | 6%                      | 4%                      | 2%                                                                 | 3%                   | 5%          |
| Canada        | 57%                        | 25%                     | 5%                      | 3%                      | 1%                                                                 | 3%                   | 6%          |
| Italy         | 56%                        | 22%                     | 8%                      | 4%                      | 2%                                                                 | 3%                   | 5%          |
| Poland        | 50%                        | 25%                     | 9%                      | 4%                      | 2%                                                                 | 3%                   | 7%          |
| Sweden        | 65%                        | 13%                     | 6%                      | 4%                      | 0%                                                                 | 3%                   | 8%          |
| Serbia        | 64%                        | 21%                     | 4%                      | 1%                      | 1%                                                                 | 4%                   | 5%          |
| South Africa  | 55%                        | 22%                     | 9%                      | 4%                      | 2%                                                                 | 4%                   | 4%          |
| Argentina     | 49%                        | 29%                     | 7%                      | 4%                      | 3%                                                                 | 5%                   | 4%          |
| China         | 44%                        | 23%                     | 11%                     | 8%                      | 4%                                                                 | 5%                   | 4%          |
| Japan         | 62%                        | 5%                      | 3%                      | 4%                      | 2%                                                                 | 5%                   | 18%         |
| Mexico        | 36%                        | 26%                     | 15%                     | 9%                      | 4%                                                                 | 5%                   | 4%          |
| South Korea   | 26%                        | 28%                     | 15%                     | 14%                     | 5%                                                                 | 5%                   | 8%          |
| Spain         | 46%                        | 24%                     | 11%                     | 6%                      | 2%                                                                 | 5%                   | 7%          |
| France        | 46%                        | 23%                     | 10%                     | 4%                      | 1%                                                                 | 6%                   | 9%          |
| Russia        | 30%                        | 34%                     | 13%                     | 7%                      | 3%                                                                 | 6%                   | 7%          |
| Chile         | 32%                        | 31%                     | 14%                     | 7%                      | 2%                                                                 | 7%                   | 5%          |
| Colombia      | 33%                        | 28%                     | 13%                     | 10%                     | 3%                                                                 | 7%                   | 6%          |
| Turkey        | 38%                        | 29%                     | 12%                     | 4%                      | 4%                                                                 | 8%                   | 5%          |
| Brazil        | 37%                        | 19%                     | 13%                     | 8%                      | 6%                                                                 | 9%                   | 8%          |
| India         | 34%                        | 20%                     | 10%                     | 13%                     | 7%                                                                 | 9%                   | 7%          |
| Peru          | 33%                        | 30%                     | 15%                     | 6%                      | 2%                                                                 | 9%                   | 4%          |
| Malaysia      | 29%                        | 27%                     | 14%                     | 8%                      | 4%                                                                 | 13%                  | 6%          |