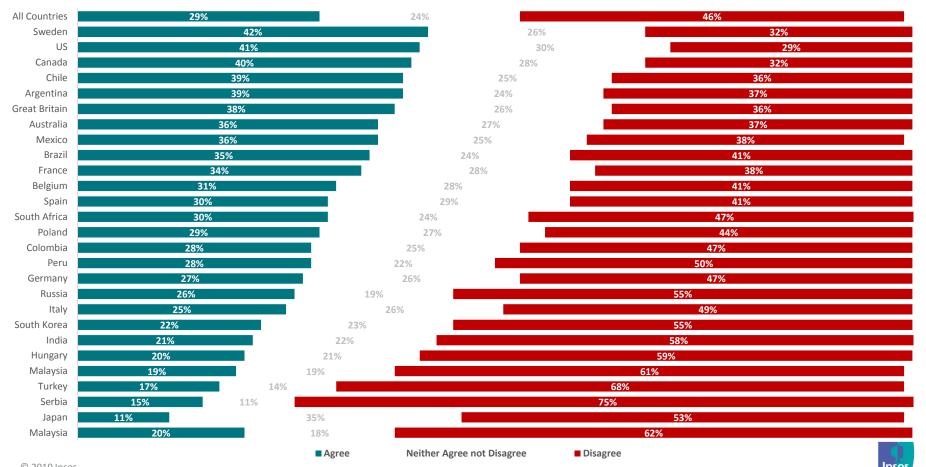

# Access to Chocolate

|               | Anyone, including children | Anyone aged 13 or older | Anyone aged 18 or older | Anyone aged 21 or older | Only people who have been delivered a permit or a prescription for | No one<br>whatsoever | Not<br>sure |
|---------------|----------------------------|-------------------------|-------------------------|-------------------------|--------------------------------------------------------------------|----------------------|-------------|
| All Countries | 69%                        | 15%                     | 5%                      | 4%                      | 2%                                                                 | 2%                   | 4%          |
| Australia     | 73%                        | 15%                     | 3%                      | 2%                      | 1%                                                                 | 1%                   | 4%          |
| Belgium       | 71%                        | 14%                     | 6%                      | 3%                      | 1%                                                                 | 1%                   | 4%          |
| Canada        | 73%                        | 16%                     | 1%                      | 1%                      | 1%                                                                 | 1%                   | 5%          |
| France        | 80%                        | 8%                      | 3%                      | 2%                      | 1%                                                                 | 1%                   | 5%          |
| Great Britain | 71%                        | 15%                     | 4%                      | 3%                      | 2%                                                                 | 1%                   | 4%          |
| Hungary       | 72%                        | 20%                     | 3%                      | 2%                      | 0%                                                                 | 1%                   | 2%          |
| Mexico        | 68%                        | 15%                     | 7%                      | 5%                      | 3%                                                                 | 1%                   | 1%          |
| Poland        | 75%                        | 14%                     | 4%                      | 2%                      | 1%                                                                 | 1%                   | 3%          |
| Russia        | 63%                        | 25%                     | 5%                      | 2%                      | 1%                                                                 | 1%                   | 4%          |
| Serbia        | 88%                        | 7%                      | 1%                      | 0%                      | 0%                                                                 | 1%                   | 2%          |
| South Africa  | 68%                        | 17%                     | 6%                      | 3%                      | 2%                                                                 | 1%                   | 3%          |
| South Korea   | 59%                        | 19%                     | 6%                      | 6%                      | 2%                                                                 | 1%                   | 6%          |
| Spain         | 65%                        | 15%                     | 8%                      | 5%                      | 1%                                                                 | 1%                   | 5%          |
| Sweden        | 79%                        | 12%                     | 2%                      | 1%                      | 2%                                                                 | 1%                   | 2%          |
| US            | 84%                        | 8%                      | 2%                      | 2%                      | 0%                                                                 | 1%                   | 3%          |
| Colombia      | 62%                        | 19%                     | 7%                      | 8%                      | 2%                                                                 | 2%                   | 2%          |
| Germany       | 70%                        | 13%                     | 5%                      | 3%                      | 1%                                                                 | 2%                   | 6%          |
| India         | 60%                        | 12%                     | 8%                      | 9%                      | 6%                                                                 | 2%                   | 3%          |
| Italy         | 74%                        | 12%                     | 4%                      | 3%                      | 2%                                                                 | 2%                   | 3%          |
| Malaysia      | 64%                        | 18%                     | 7%                      | 5%                      | 3%                                                                 | 2%                   | 2%          |
| Turkey        | 66%                        | 19%                     | 5%                      | 4%                      | 2%                                                                 | 2%                   | 2%          |
| Argentina     | 74%                        | 15%                     | 4%                      | 2%                      | 2%                                                                 | 3%                   | 1%          |
| Chile         | 54%                        | 23%                     | 9%                      | 6%                      | 2%                                                                 | 3%                   | 5%          |
| Peru          | 64%                        | 18%                     | 7%                      | 5%                      | 1%                                                                 | 3%                   | 2%          |
| Japan         | 72%                        | 4%                      | 2%                      | 2%                      | 1%                                                                 | 4%                   | 14%         |
| Brazil        | 58%                        | 13%                     | 8%                      | 5%                      | 5%                                                                 | 5%                   | 6%          |
| China         | 49%                        | 20%                     | 10%                     | 7%                      | 6%                                                                 | 5%                   | 3%          |