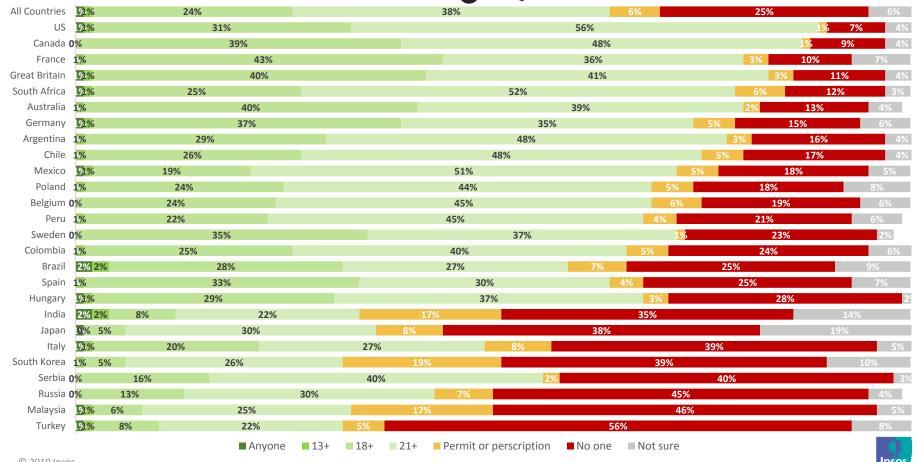

### Access to Wine

|               | Anyone, including children | Anyone aged 13 or older | Anyone aged 18 or older | Anyone aged 21 or older | Only people who have been delivered a permit or a prescription for | No one<br>whatsoever | Not<br>sure |
|---------------|----------------------------|-------------------------|-------------------------|-------------------------|--------------------------------------------------------------------|----------------------|-------------|
| All Countries | 1%                         | 2%                      | 47%                     | 36%                     | 4%                                                                 | 6%                   | 4%          |
| Argentina     | 1%                         | 1%                      | 50%                     | 40%                     | 2%                                                                 | 2%                   | 3%          |
| Australia     | 0%                         | 2%                      | 63%                     | 27%                     | 2%                                                                 | 2%                   | 3%          |
| Belgium       | 0%                         | 2%                      | 67%                     | 24%                     | 1%                                                                 | 2%                   | 4%          |
| Serbia        | 0%                         | 5%                      | 59%                     | 31%                     | 1%                                                                 | 2%                   | 1%          |
| Canada        | 0%                         | 2%                      | 59%                     | 32%                     | 1%                                                                 | 3%                   | 3%          |
| Chile         | 1%                         | 2%                      | 48%                     | 41%                     | 2%                                                                 | 3%                   | 3%          |
| China         | 0%                         | 3%                      | 45%                     | 40%                     | 6%                                                                 | 3%                   | 3%          |
| Great Britain | 1%                         | 3%                      | 69%                     | 20%                     | 2%                                                                 | 3%                   | 3%          |
| Hungary       | 1%                         | 2%                      | 59%                     | 32%                     | 1%                                                                 | 3%                   | 2%          |
| Italy         | 1%                         | 5%                      | 57%                     | 27%                     | 4%                                                                 | 3%                   | 3%          |
| Poland        | 0%                         | 2%                      | 57%                     | 31%                     | 2%                                                                 | 3%                   | 4%          |
| South Africa  | 0%                         | 2%                      | 48%                     | 43%                     | 4%                                                                 | 3%                   | 1%          |
| South Korea   | 1%                         | 2%                      | 29%                     | 55%                     | 3%                                                                 | 3%                   | 7%          |
| Spain         | 1%                         | 1%                      | 62%                     | 25%                     | 2%                                                                 | 3%                   | 4%          |
| Sweden        | 0%                         | 1%                      | 59%                     | 34%                     | 0%                                                                 | 3%                   | 2%          |
| US            | 1%                         | 2%                      | 25%                     | 64%                     | 2%                                                                 | 3%                   | 4%          |
| Colombia      | 1%                         | 3%                      | 42%                     | 44%                     | 4%                                                                 | 4%                   | 3%          |
| France        | 0%                         | 5%                      | 61%                     | 22%                     | 2%                                                                 | 4%                   | 6%          |
| Germany       | 1%                         | 2%                      | 68%                     | 16%                     | 2%                                                                 | 4%                   | 6%          |
| Mexico        | 1%                         | 2%                      | 41%                     | 45%                     | 5%                                                                 | 4%                   | 2%          |
| Peru          | 0%                         | 4%                      | 46%                     | 39%                     | 5%                                                                 | 4%                   | 2%          |
| Russia        | 1%                         | 1%                      | 37%                     | 53%                     | 2%                                                                 | 5%                   | 1%          |
| Japan         | 1%                         | 1%                      | 11%                     | 59%                     | 5%                                                                 | 7%                   | 17%         |
| Brazil        | 2%                         | 4%                      | 52%                     | 24%                     | 4%                                                                 | 8%                   | 6%          |
| India         | 3%                         | 3%                      | 16%                     | 36%                     | 13%                                                                | 18%                  | 11%         |
| Turkey        | 1%                         | 1%                      | 30%                     | 31%                     | 4%                                                                 | 27%                  | 5%          |
| Malaysia      | 1%                         | 1%                      | 13%                     | 32%                     | 13%                                                                | 35%                  | 6%          |