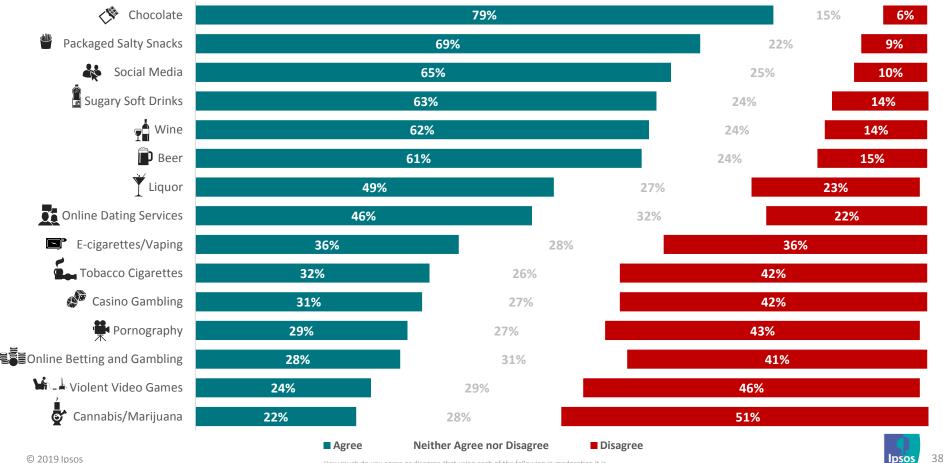

#### Allowed to Use, Buy or Have Access to ...: Global Totals

|                            | Anyone,<br>including<br>children | Anyone aged 13 or older | Anyone aged<br>18 or older | Anyone aged 21 or older | Only people who have<br>been delivered a permit<br>or a prescription for | No one<br>whatsoever | Not<br>sure |
|----------------------------|----------------------------------|-------------------------|----------------------------|-------------------------|--------------------------------------------------------------------------|----------------------|-------------|
| Chocolate Chocolate        | 69%                              | 15%                     | 5%                         | 4%                      | 2%                                                                       | 2%                   | 4%          |
| Social Media               | 9%                               | 34%                     | 34%                        | 12%                     | 3%                                                                       | 3%                   | 5%          |
| Packaged Salty Snacks      | 47%                              | 24%                     | 10%                        | 6%                      | 2%                                                                       | 5%                   | 6%          |
| Wine                       | 1%                               | 2%                      | 47%                        | 36%                     | 4%                                                                       | 6%                   | 4%          |
| Beer                       | 1%                               | 2%                      | 49%                        | 34%                     | 3%                                                                       | 7%                   | 4%          |
| Sugary Soft Drinks         | 35%                              | 27%                     | 13%                        | 7%                      | 3%                                                                       | 9%                   | 7%          |
| m I Liquor                 | 1%                               | 1%                      | 37%                        | 41%                     | 4%                                                                       | 11%                  | 5%          |
| Online Dating Services     | 1%                               | 2%                      | 41%                        | 33%                     | 4%                                                                       | 11%                  | 8%          |
| E-cigarettes/Vaping        | 1%                               | 2%                      | 35%                        | 26%                     | 6%                                                                       | 24%                  | 7%          |
| Casino Gambling            | 1%                               | 1%                      | 24%                        | 38%                     | 6%                                                                       | 25%                  | 6%          |
| Cigars                     | 1%                               | 1%                      | 34%                        | 29%                     | 4%                                                                       | 26%                  | 5%          |
| <b>€E</b> Gambling         | 1%                               | 1%                      | 27%                        | 34%                     | 5%                                                                       | 26%                  | 7%          |
| 👫 Pornography              | 1%                               | 4%                      | 33%                        | 24%                     | 3%                                                                       | 28%                  | 8%          |
| <b>Violent Video Games</b> | 2%                               | 11%                     | 29%                        | 17%                     | 3%                                                                       | 31%                  | 7%          |
| 占 Cannabis/Marijuana       | 1%                               | 1%                      | 17%                        | 15%                     | 22%                                                                      | 37%                  | 8%          |