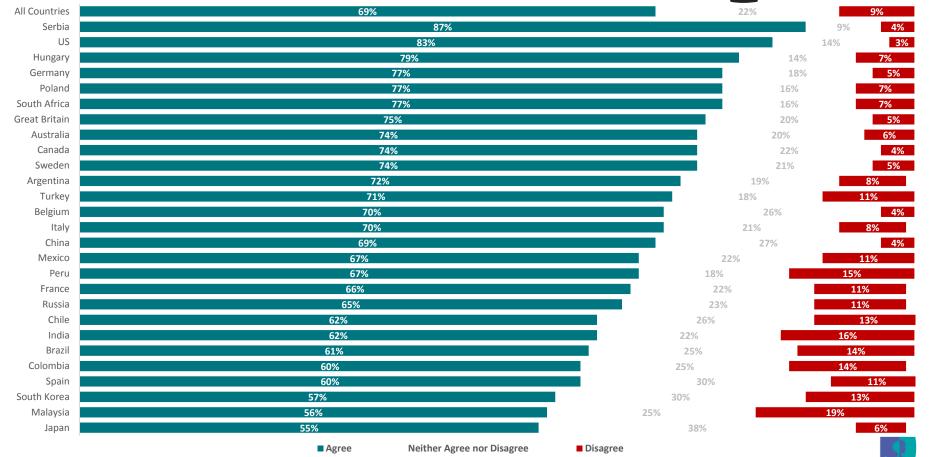

#### **Access to Sugary Soft Drinks**

### Access to Sugary Soft Drinks

|               | Anyone, including children | Anyone aged 13 or older | Anyone aged 18 or older | Anyone aged 21 or older | Only people who have been delivered a permit or a prescription for | No one<br>whatsoever | Not<br>sure |
|---------------|----------------------------|-------------------------|-------------------------|-------------------------|--------------------------------------------------------------------|----------------------|-------------|
| All Countries | 35%                        | 27%                     | 13%                     | 7%                      | 3%                                                                 | 9%                   | 7%          |
| Argentina     | 46%                        | 28%                     | 10%                     | 5%                      | 3%                                                                 | 4%                   | 5%          |
| Belgium       | 40%                        | 33%                     | 11%                     | 5%                      | 2%                                                                 | 4%                   | 5%          |
| Poland        | 37%                        | 25%                     | 20%                     | 6%                      | 1%                                                                 | 4%                   | 7%          |
| Serbia        | 45%                        | 23%                     | 16%                     | 5%                      | 0%                                                                 | 4%                   | 6%          |
| South Korea   | 37%                        | 24%                     | 12%                     | 11%                     | 3%                                                                 | 4%                   | 8%          |
| France        | 50%                        | 25%                     | 8%                      | 4%                      | 1%                                                                 | 5%                   | 7%          |
| China         | 30%                        | 20%                     | 26%                     | 10%                     | 3%                                                                 | 6%                   | 5%          |
| Germany       | 36%                        | 29%                     | 15%                     | 5%                      | 1%                                                                 | 6%                   | 9%          |
| Russia        | 37%                        | 36%                     | 9%                      | 7%                      | 2%                                                                 | 6%                   | 3%          |
| Sweden        | 46%                        | 28%                     | 9%                      | 4%                      | 1%                                                                 | 6%                   | 6%          |
| US            | 48%                        | 24%                     | 10%                     | 4%                      | 0%                                                                 | 6%                   | 7%          |
| Great Britain | 32%                        | 34%                     | 14%                     | 6%                      | 1%                                                                 | 7%                   | 7%          |
| Italy         | 33%                        | 29%                     | 14%                     | 8%                      | 3%                                                                 | 7%                   | 6%          |
| Japan         | 61%                        | 5%                      | 3%                      | 4%                      | 2%                                                                 | 7%                   | 18%         |
| South Africa  | 39%                        | 33%                     | 8%                      | 6%                      | 3%                                                                 | 7%                   | 4%          |
| Canada        | 35%                        | 33%                     | 10%                     | 4%                      | 1%                                                                 | 8%                   | 8%          |
| Spain         | 27%                        | 31%                     | 18%                     | 7%                      | 3%                                                                 | 9%                   | 7%          |
| Australia     | 33%                        | 34%                     | 9%                      | 5%                      | 1%                                                                 | 10%                  | 8%          |
| Mexico        | 26%                        | 27%                     | 19%                     | 10%                     | 4%                                                                 | 10%                  | 5%          |
| Chile         | 29%                        | 28%                     | 17%                     | 7%                      | 4%                                                                 | 11%                  | 5%          |
| Malaysia      | 30%                        | 24%                     | 13%                     | 10%                     | 8%                                                                 | 11%                  | 5%          |
| Peru          | 33%                        | 26%                     | 13%                     | 8%                      | 3%                                                                 | 11%                  | 6%          |
| Turkey        | 23%                        | 24%                     | 19%                     | 10%                     | 3%                                                                 | 12%                  | 9%          |
| Colombia      | 22%                        | 26%                     | 16%                     | 13%                     | 4%                                                                 | 13%                  | 6%          |
| India         | 21%                        | 19%                     | 14%                     | 14%                     | 10%                                                                | 14%                  | 9%          |
| Hungary       | 31%                        | 30%                     | 11%                     | 6%                      | 1%                                                                 | 15%                  | 6%          |
| Brazil        | 15%                        | 20%                     | 15%                     | 6%                      | 6%                                                                 | 28%                  | 10%         |