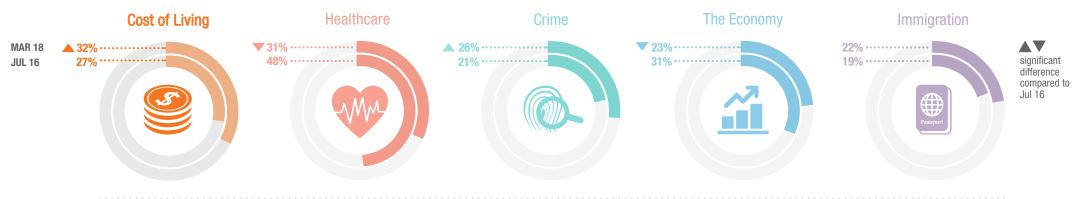

| 27% |                          |
|-----|--------------------------|
| 32% |                          |
| 10% |                          |
|     | Don't know: 23% None: 8% |

| 30% |                           |  |  |  |  |  |  |
|-----|---------------------------|--|--|--|--|--|--|
|     |                           |  |  |  |  |  |  |
| 23% |                           |  |  |  |  |  |  |
| 10% |                           |  |  |  |  |  |  |
|     | Don't know: 26% None: 11% |  |  |  |  |  |  |

| 38% |                          |  |  |  |  |  |  |
|-----|--------------------------|--|--|--|--|--|--|
| 23% |                          |  |  |  |  |  |  |
| 10% |                          |  |  |  |  |  |  |
|     | Don't know: 21% None: 9% |  |  |  |  |  |  |

| 35% |                          |
|-----|--------------------------|
| 21% |                          |
| 14% |                          |
|     | Don't know: 20% None: 9% |

significant difference compared to Jul 16

|          |                   | 2010       | 2011 | 2012 | 2013 | 2014 | 2015 | 2016 | 2017 | 2018 | JAN 2019 | FEB 2019 | MAR 2019 |
|----------|-------------------|------------|------|------|------|------|------|------|------|------|----------|----------|----------|
|          | Cost of Living    | <b>30%</b> | 36%  | 36%  | 32%  | 25%  | 21%  | 23%  | 29%  | 33%  | 31%      | 28%      | 32%      |
| MM.      | Healthcare        | 48%        | 42%  | 39%  | 41%  | 39%  | 34%  | 38%  | 31%  | 30%  | 27%      | 31%      | 31%      |
| <b>_</b> | Crime             | 26%        | 28%  | 28%  | 30%  | 24%  | 22%  | 25%  | 27%  | 27%  | 26%      | 25%      | 26%      |
| <u></u>  | The Economy       | 20%        | 22%  | 26%  | 29%  | 42%  | 45%  | 33%  | 24%  | 21%  | 21%      | 23%      | 23%      |
| Passport | Immigration       | 19%        | 23%  | 22%  | 23%  | 20%  | 20%  | 20%  | 19%  | 21%  | 26%      | 19%      | 22%      |
|          | Environment       | 20%        | 18%  | 13%  | 12%  | 10%  | 10%  | 12%  | 13%  | 16%  | 21%      | 25%      | 21%      |
|          | Housing           | 24%        | 21%  | 19%  | 18%  | 15%  | 18%  | 20%  | 27%  | 24%  | 23%      | 20%      | 20%      |
|          | Unemployment      | 10%        | 10%  | 17%  | 21%  | 26%  | 26%  | 24%  | 23%  | 18%  | 14%      | 15%      | 17%      |
|          | Poverty           | 10%        | 10%  | 10%  | 11%  | 13%  | 12%  | 13%  | 14%  | 15%  | 14%      | 15%      | 13%      |
|          | Drug Abuse        | 13%        | 12%  | 12%  | 12%  | 13%  | 16%  | 17%  | 16%  | 15%  | 16%      | 16%      | 13%      |
|          | Education         | 15%        | 12%  | 16%  | 19%  | 20%  | 17%  | 18%  | 14%  | 13%  | 14%      | 13%      | 13%      |
|          | Personal Debt     | 15%        | 13%  | 12%  | 9%   | 6%   | 5%   | 7%   | 10%  | 10%  | 10%      | 11%      | 11%      |
|          | Transport         | 10%        | 10%  | 10%  | 9%   | 7%   | 7%   | 8%   | 8%   | 10%  | 9%       | 8%       | 11%      |
|          | Population        | 10%        | 8%   | 7%   | 7%   | 6%   | 6%   | 6%   | 8%   | 13%  | 11%      | 15%      | 11%      |
|          | Petrol Prices     | 9%         | 15%  | 14%  | 11%  | 8%   | 4%   | 4%   | 6%   | 11%  | 8%       | 7%       | 9%       |
|          | Defence           | 5%         | 4%   | 3%   | 3%   | 8%   | 16%  | 12%  | 14%  | 8%   | 8%       | 8%       | 8%       |
|          | Taxation          | 6%         | 7%   | 8%   | 6%   | 8%   | 10%  | 10%  | 8%   | 8%   | 8%       | 8%       | 8%       |
|          | Racism            | 6%         | 6%   | 5%   | 6%   | 7%   | 8%   | 8%   | 7%   | 5%   | 8%       | 6%       | 6%       |
|          | Indigenous Issues | 4%         | 3%   | 3%   | 2%   | 2%   | 2%   | 3%   | 3%   | 3%   | 4%       | 6%       | 3%       |
|          |                   |            |      |      |      |      |      |      |      |      |          |          |          |