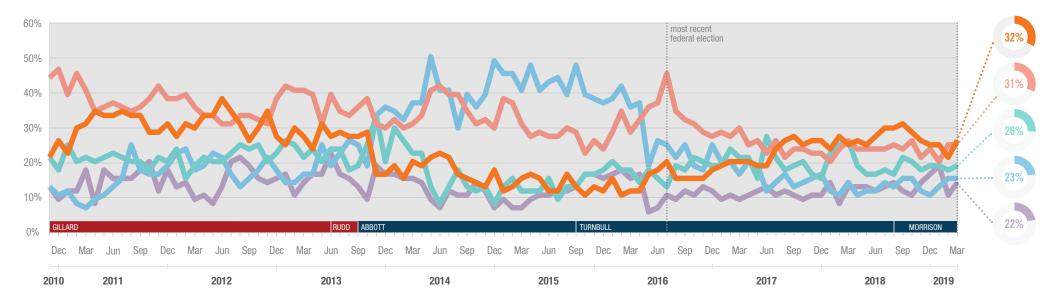

|          |                   | 2010       | 2011 | 2012 | 2013 | 2014 | 2015 | 2016 | 2017 | 2018 | JAN 2019 | FEB 2019 | MAR 2019 |
|----------|-------------------|------------|------|------|------|------|------|------|------|------|----------|----------|----------|
|          | Cost of Living    | <b>30%</b> | 36%  | 36%  | 32%  | 25%  | 21%  | 23%  | 29%  | 33%  | 31%      | 28%      | 32%      |
| MM.      | Healthcare        | 48%        | 42%  | 39%  | 41%  | 39%  | 34%  | 38%  | 31%  | 30%  | 27%      | 31%      | 31%      |
| <b>_</b> | Crime             | 26%        | 28%  | 28%  | 30%  | 24%  | 22%  | 25%  | 27%  | 27%  | 26%      | 25%      | 26%      |
| <u></u>  | The Economy       | 20%        | 22%  | 26%  | 29%  | 42%  | 45%  | 33%  | 24%  | 21%  | 21%      | 23%      | 23%      |
| Passport | Immigration       | 19%        | 23%  | 22%  | 23%  | 20%  | 20%  | 20%  | 19%  | 21%  | 26%      | 19%      | 22%      |
|          | Environment       | 20%        | 18%  | 13%  | 12%  | 10%  | 10%  | 12%  | 13%  | 16%  | 21%      | 25%      | 21%      |
|          | Housing           | 24%        | 21%  | 19%  | 18%  | 15%  | 18%  | 20%  | 27%  | 24%  | 23%      | 20%      | 20%      |
|          | Unemployment      | 10%        | 10%  | 17%  | 21%  | 26%  | 26%  | 24%  | 23%  | 18%  | 14%      | 15%      | 17%      |
|          | Poverty           | 10%        | 10%  | 10%  | 11%  | 13%  | 12%  | 13%  | 14%  | 15%  | 14%      | 15%      | 13%      |
|          | Drug Abuse        | 13%        | 12%  | 12%  | 12%  | 13%  | 16%  | 17%  | 16%  | 15%  | 16%      | 16%      | 13%      |
|          | Education         | 15%        | 12%  | 16%  | 19%  | 20%  | 17%  | 18%  | 14%  | 13%  | 14%      | 13%      | 13%      |
|          | Personal Debt     | 15%        | 13%  | 12%  | 9%   | 6%   | 5%   | 7%   | 10%  | 10%  | 10%      | 11%      | 11%      |
|          | Transport         | 10%        | 10%  | 10%  | 9%   | 7%   | 7%   | 8%   | 8%   | 10%  | 9%       | 8%       | 11%      |
|          | Population        | 10%        | 8%   | 7%   | 7%   | 6%   | 6%   | 6%   | 8%   | 13%  | 11%      | 15%      | 11%      |
|          | Petrol Prices     | 9%         | 15%  | 14%  | 11%  | 8%   | 4%   | 4%   | 6%   | 11%  | 8%       | 7%       | 9%       |
|          | Defence           | 5%         | 4%   | 3%   | 3%   | 8%   | 16%  | 12%  | 14%  | 8%   | 8%       | 8%       | 8%       |
|          | Taxation          | 6%         | 7%   | 8%   | 6%   | 8%   | 10%  | 10%  | 8%   | 8%   | 8%       | 8%       | 8%       |
|          | Racism            | 6%         | 6%   | 5%   | 6%   | 7%   | 8%   | 8%   | 7%   | 5%   | 8%       | 6%       | 6%       |
|          | Indigenous Issues | 4%         | 3%   | 3%   | 2%   | 2%   | 2%   | 3%   | 3%   | 3%   | 4%       | 6%       | 3%       |
|          |                   |            |      |      |      |      |      |      |      |      |          |          |          |