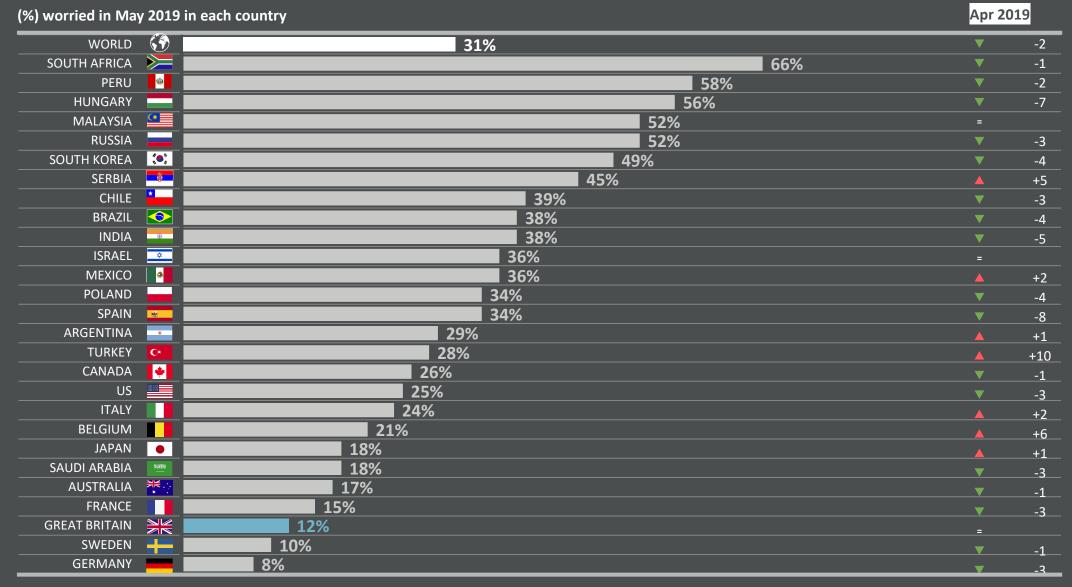

#### 3 | FINANCIAL/POLITICAL CORRUPTION

#### Which three of the following topics do you find the most worrying in your country?

% change compared with previous month: