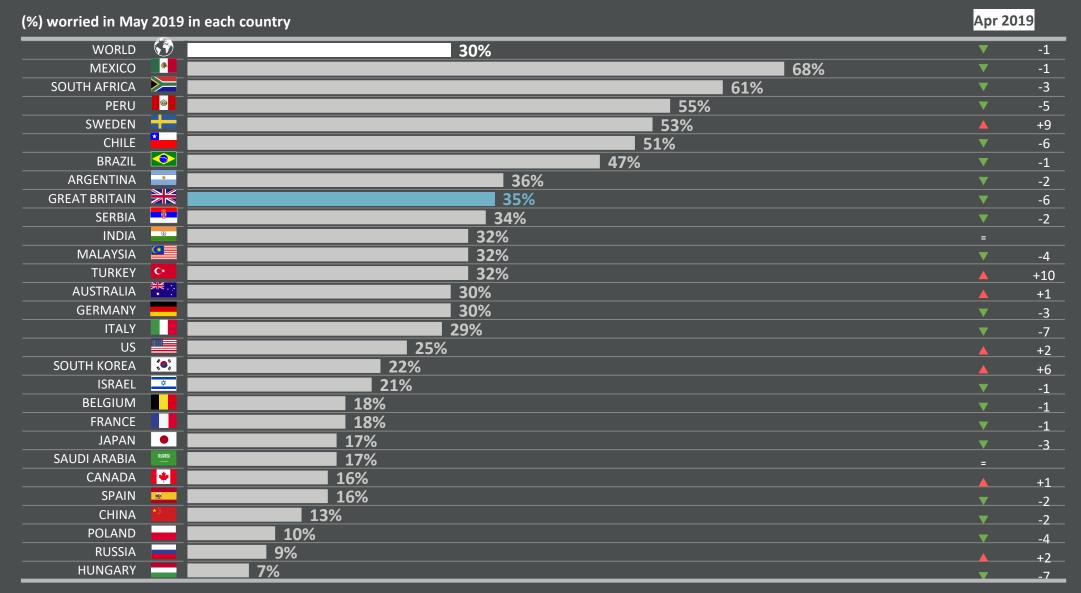

#### 4 | CRIME & VIOLENCE

Which three of the following topics do you find the most worrying in your country?

% change compared with previous month: