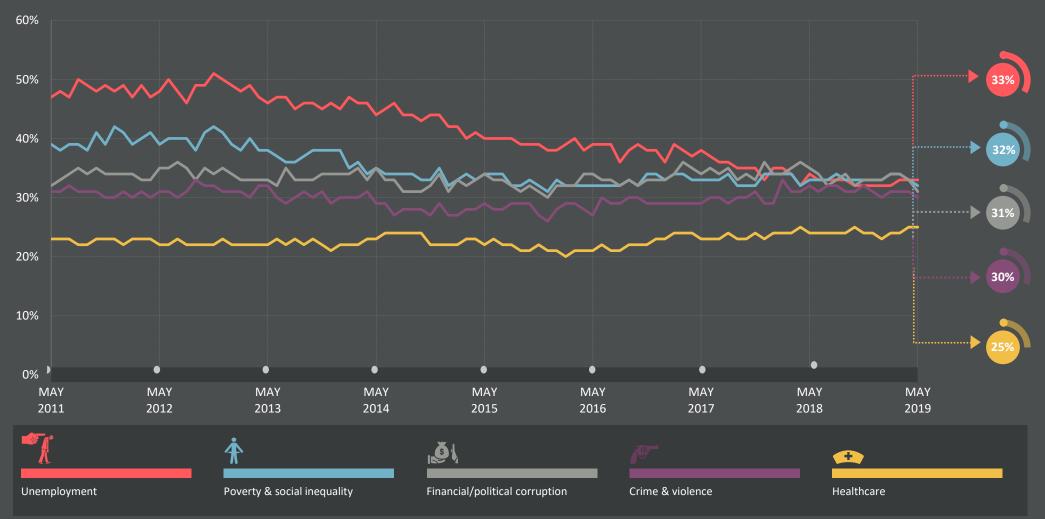

# LONG-TERM TRENDS

#### Which three of the following topics do you find the most worrying in your country?

Base: Representative sample of adults aged 16-64, c.18,000-20,000 per month. Source: Global Advisor