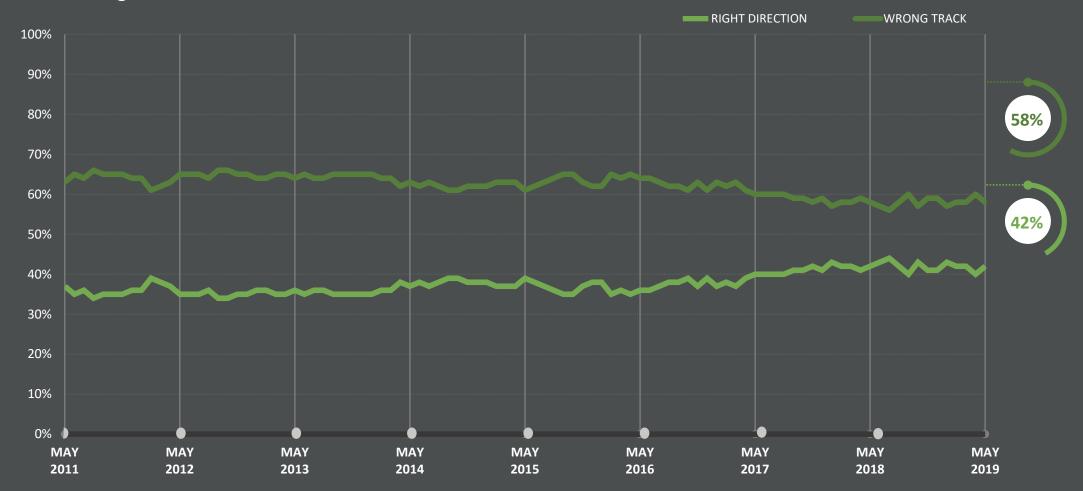

# WORLD: RIGHT DIRECTION/ WRONG TRACK

Generally speaking, would you say things in this country are heading in the right direction, or are they off on the wrong track?

Base: Representative sample of adults aged 16-64, c.18,000 – 20,000 per month.

Source: Global Advisor

# LONG-TERM TRENDS