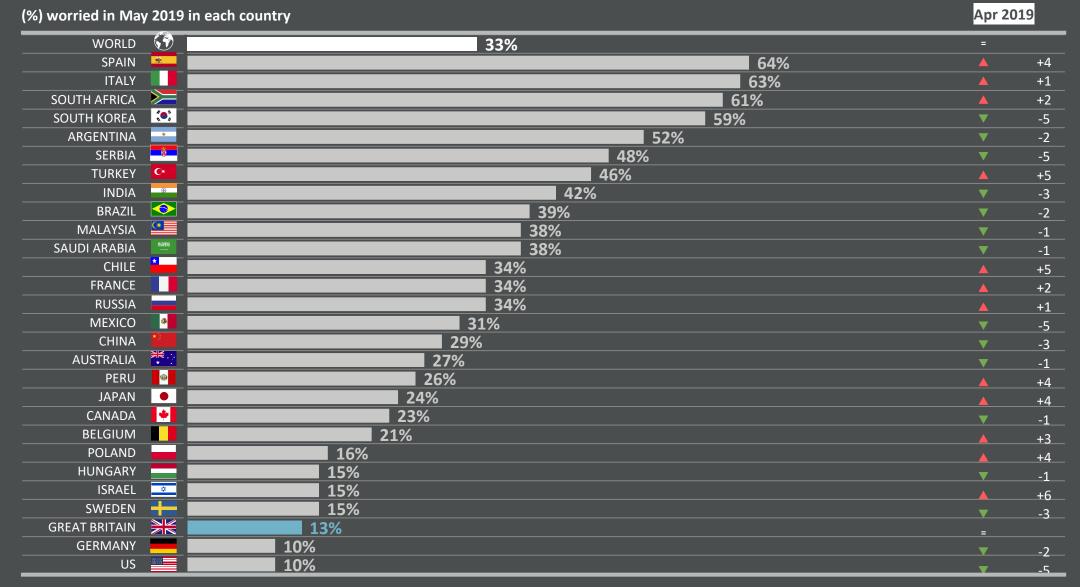

#### 1 | UNEMPLOYMENT AND JOBS

Which three of the following topics do you find the most worrying in your country?

% change compared with previous month: