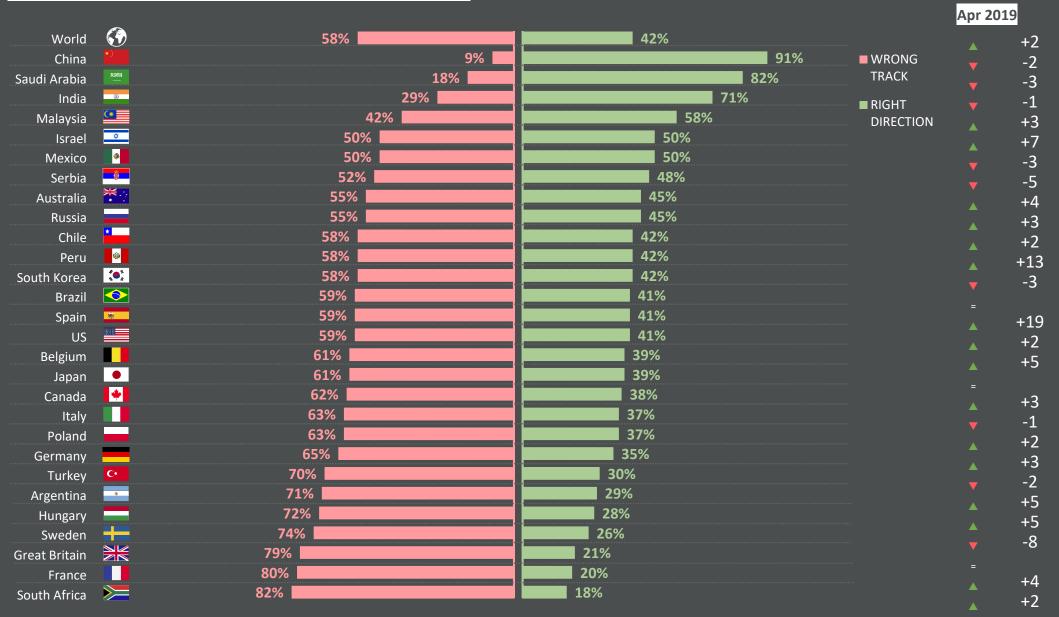

#### **COUNTRY COMPARISON**

# RIGHT DIRECTION/WRONG TRACK

% change compared with previous month:

Base: Representative sample of 19,529 adults aged 16-64 in 28 participating countries, April 19th 2019 - May 3rd 2018.