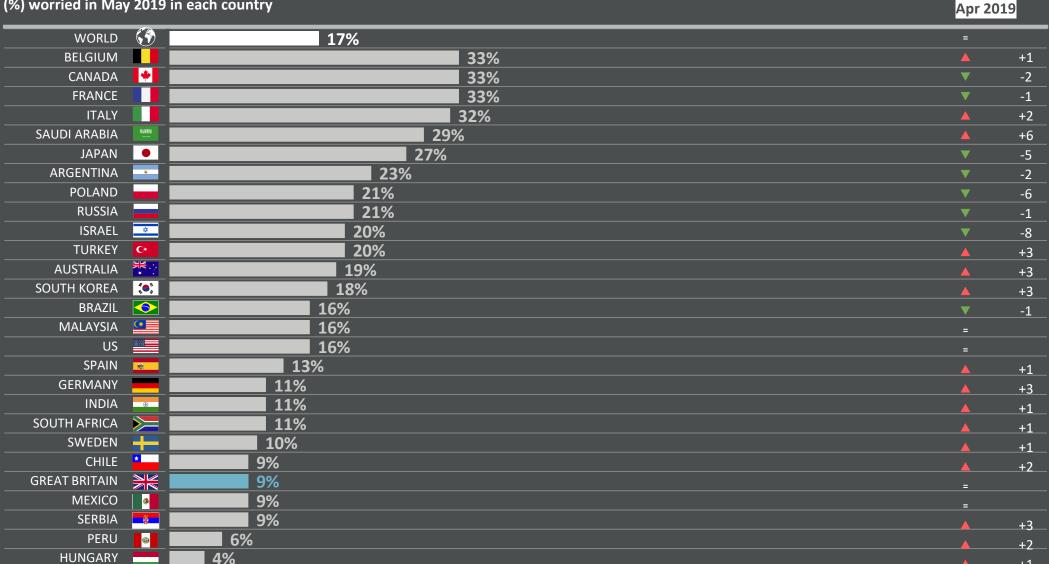

#### 3 | FINANCIAL/POLITICAL CORRUPTION

#### Which three of the following topics do you find the most worrying in your country?

% change compared with previous month: