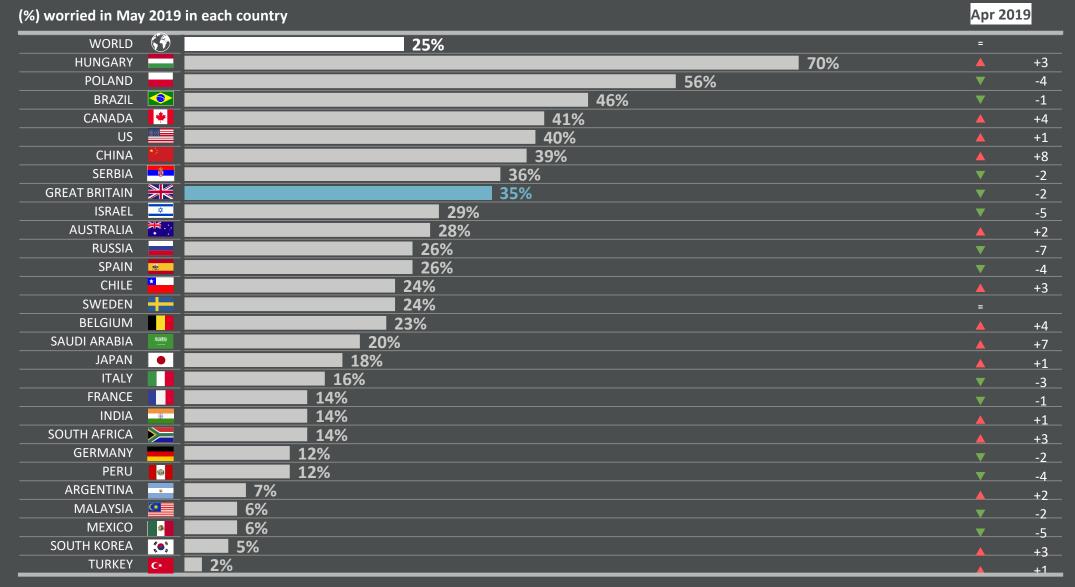

#### 2 | POVERTY & SOCIAL INEQUALITY

#### Which three of the following topics do you find the most worrying in your country?

% change compared with previous month: