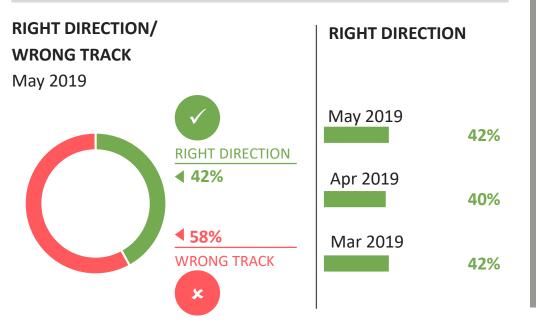

# WORLD SUMMARY: MAY 2019

The majority (58%) of people around the world think things in their country are on the wrong track.

Unemployment currently occupies the top spot for global concern with 33% saying this.

Generally speaking, would you say things in this country are heading in the right direction, or are they off on the wrong track?

Base: Representative sample of adults aged 16-64 in 28 participating countries. c.18,000 per month Source: Global Advisor