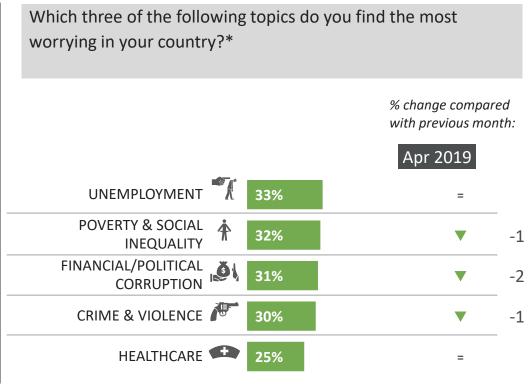

# WORLD SUMMARY: MAY 2019

The majority (58%) of people around the world think things in their country are on the wrong track.

Unemployment currently occupies the top spot for global concern with 33% saying this.

#### Which three of the following topics do you find the most worrying in your country?

% change compared with previous month:

Base: Representative sample of adults aged 16-64. May 2019: 19,529; April 2019: 19,531. Source: Global Advisor

# THE WORLD'S CURRENT TOP 5 WORRIES: