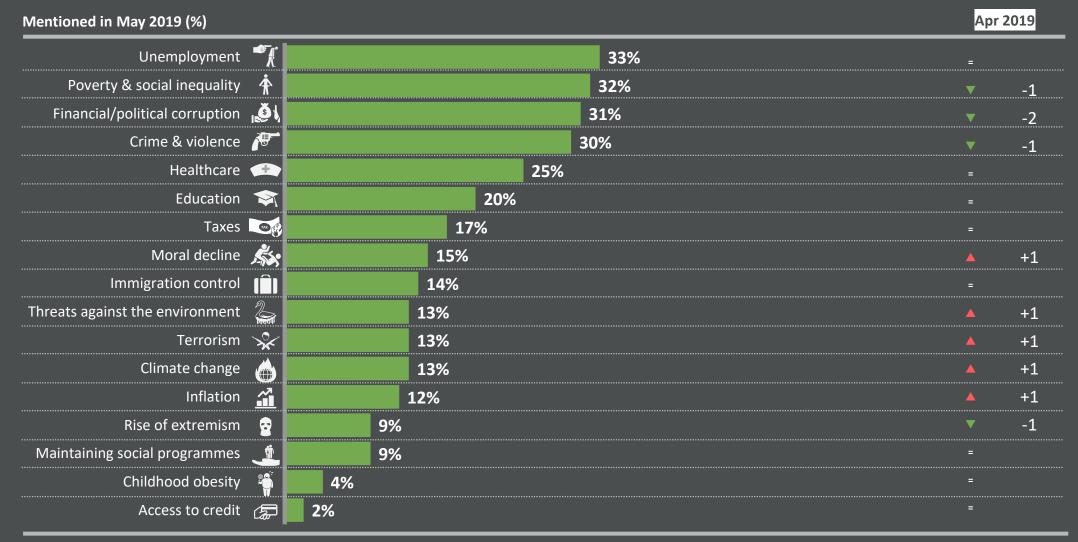

# WORLD WORRIES

#### Which three of the following topics do you find the most worrying in your country?

% change compared with previous month:

Base: Representative sample of adults aged 16-64. May 2019: 19,529; April 2019: 19,531. Source: Global Advisor

# THE WORLD'S CURRENT TOP 5 WORRIES: