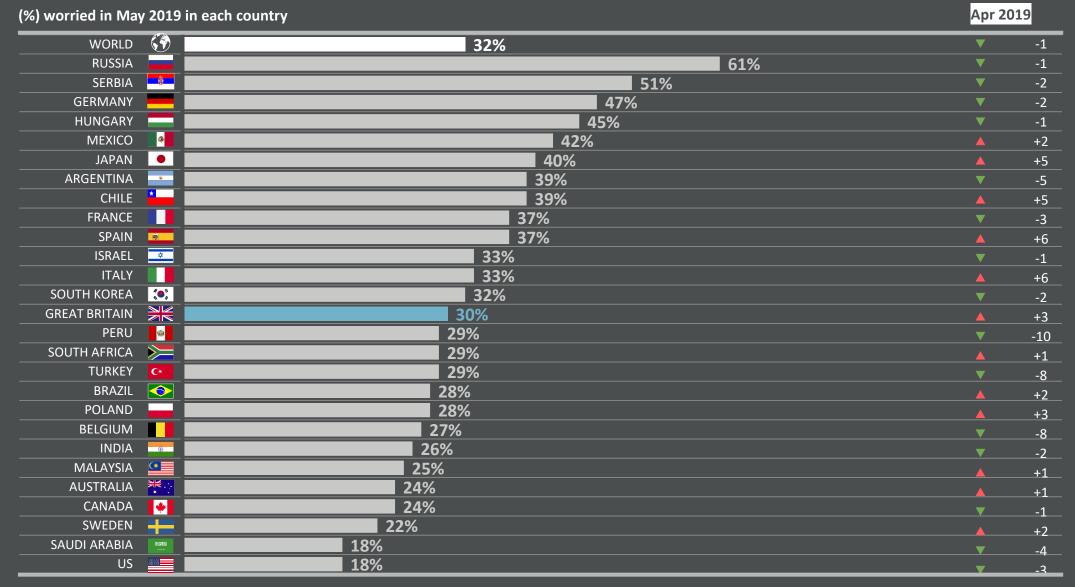

#### 2 | POVERTY & SOCIAL INEQUALITY

#### Which three of the following topics do you find the most worrying in your country?

% change compared with previous month: