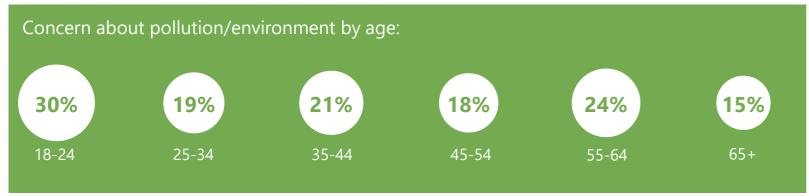

#### Concern about pollution/environment by subgroup

#### WHAT DO YOU SEE AS THE MOST/OTHER IMPORTANT ISSUES FACING BRITAIN TODAY?

Base: 980 British adults 18+, 7 - 20 June 2019

Ipsos MORI Issues Index