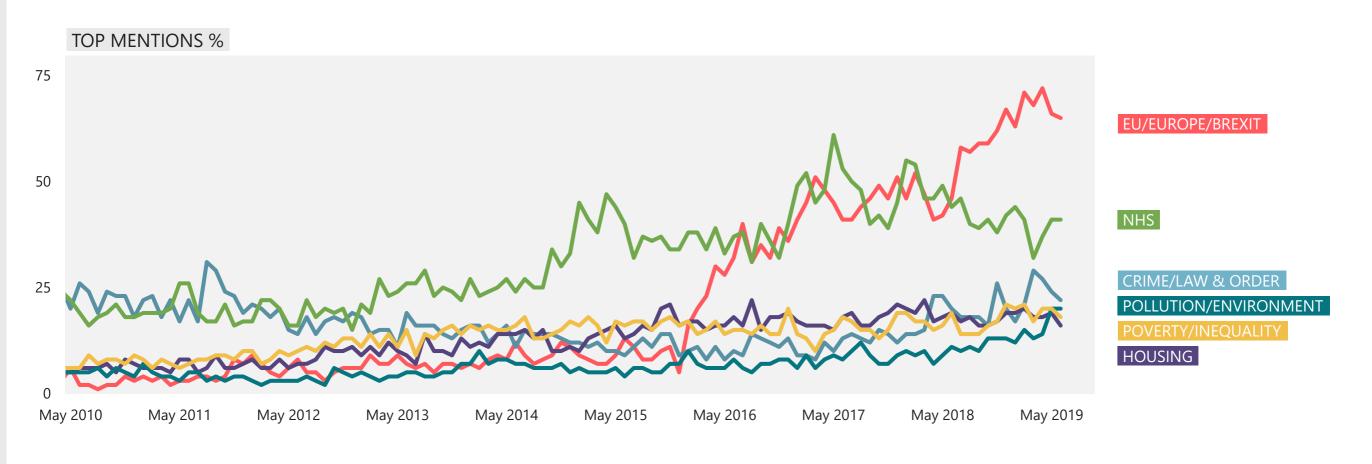

### Single Biggest Issue 2010 - 2019

#### WHAT DO YOU SEE AS THE **MOST IMPORTANT** ISSUE FACING BRITAIN TODAY?

Base: representative sample of c.1,000 British adults age 18+ each month, interviewed face-to-face in home