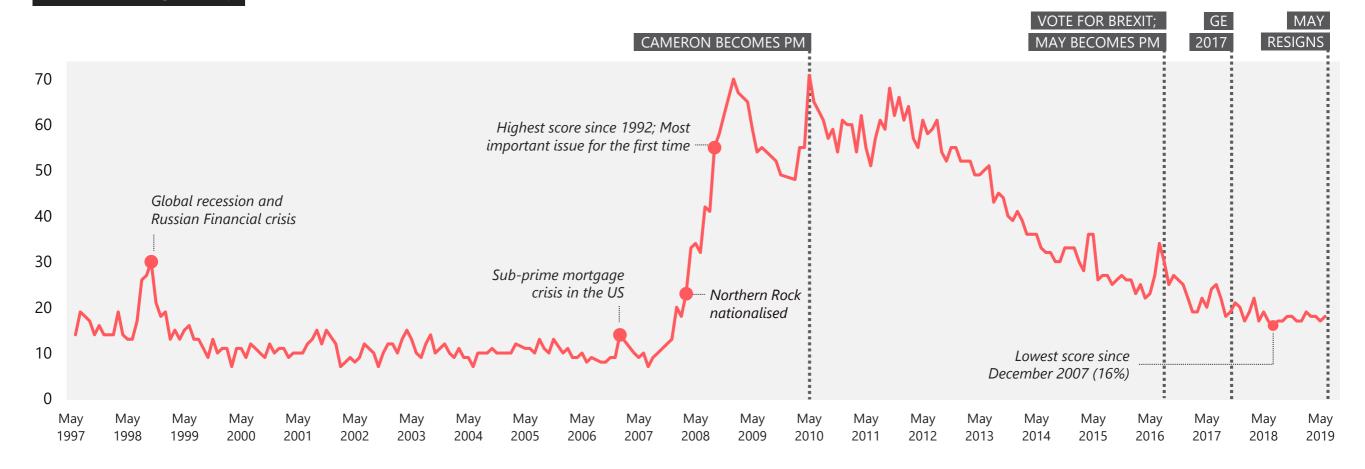

### **Economy / Economic situation**

### WHAT DO YOU SEE AS THE MOST/OTHER IMPORTANT ISSUES FACING BRITAIN TODAY?

Base: representative sample of c.1,000 British adults age 18+ each month, interviewed face-to-face in home

Source: Ipsos MORI Issues Index