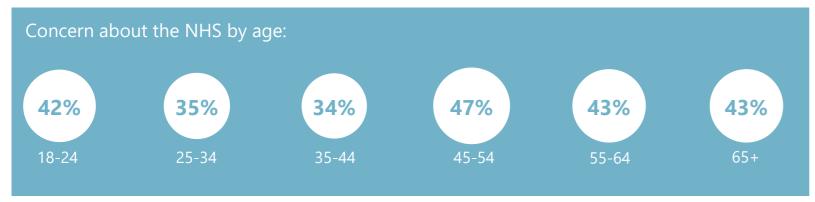

#### Concern about the NHS by subgroup

#### WHAT DO YOU SEE AS THE MOST/OTHER IMPORTANT ISSUES FACING BRITAIN TODAY?

region 48% 41%

**Concern by** 

Ipsos MORI Issues Index

Base: 980 British adults 18+, 7 - 20 June 2019

**Ipsos MORI** 