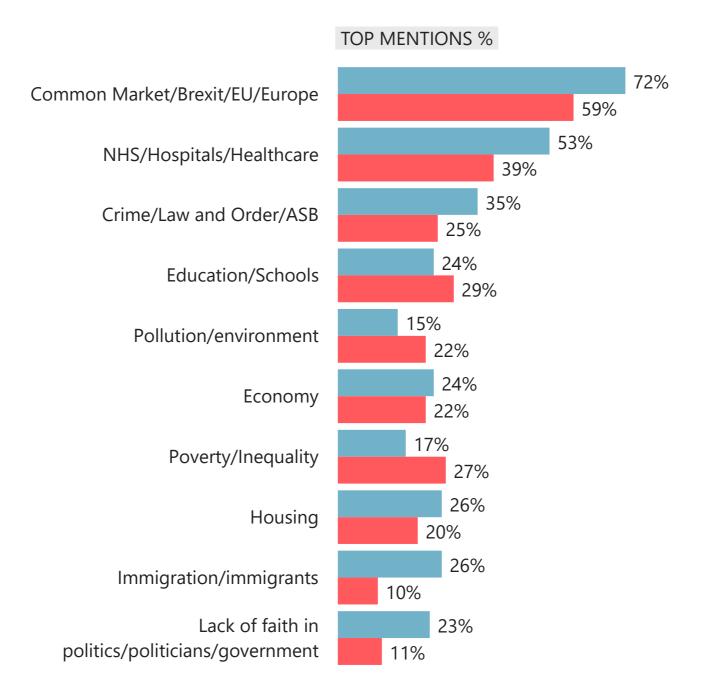

#### Party support

WHAT DO YOU SEE

AS THE MOST/OTHER

IMPORTANT ISSUES

FACING BRITAIN TODAY?

SUPPORTERS

CONSERVATIVE

LABOUR SUPPORTERS

Base: 980 British adults 18+, 7 - 20 June 2019

**Ipsos MORI** 

Source: Ipsos MORI Issues Index