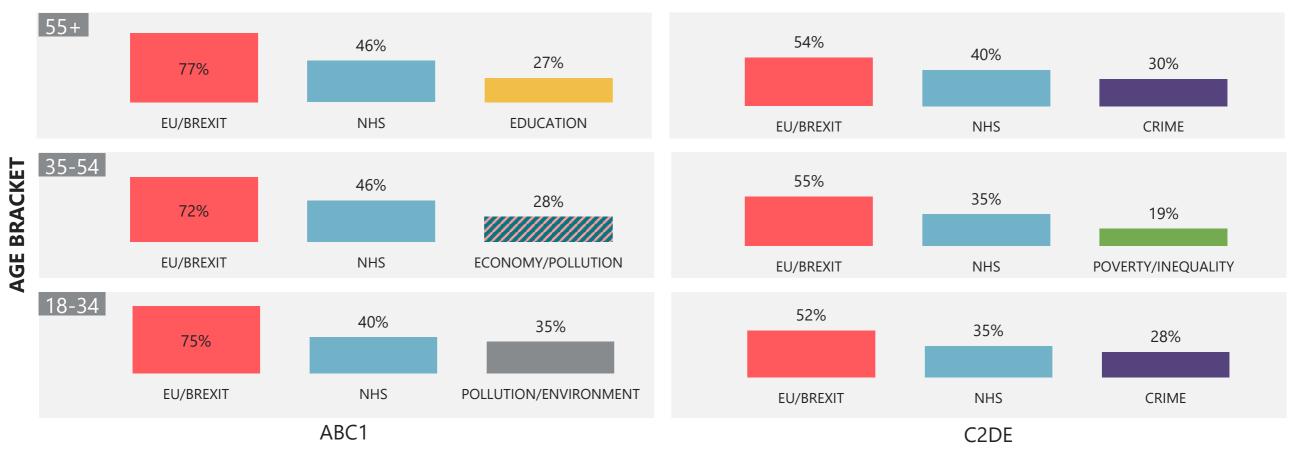

### Age and social grade

#### WHAT DO YOU SEE AS THE MOST/OTHER IMPORTANT ISSUES FACING BRITAIN TODAY?

**SOCIAL GRADE** 

Base: 980 British adults 18+, 7 - 20 June 2019

Source: Ipsos MORI Issues Index