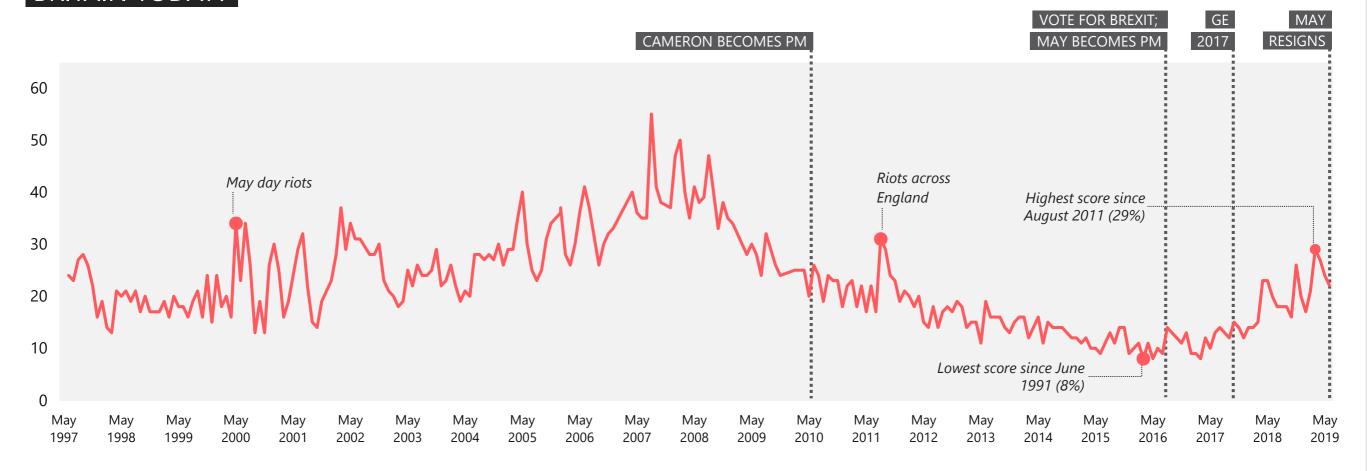

#### Crime / Law & Order / Violence / Vandalism / ASB

### WHAT DO YOU SEE AS THE MOST/OTHER IMPORTANT ISSUES FACING BRITAIN TODAY?

Base: representative sample of c.1,000 British adults age 18+ each month, interviewed face-to-face in home

Source: Ipsos MORI Issues Index