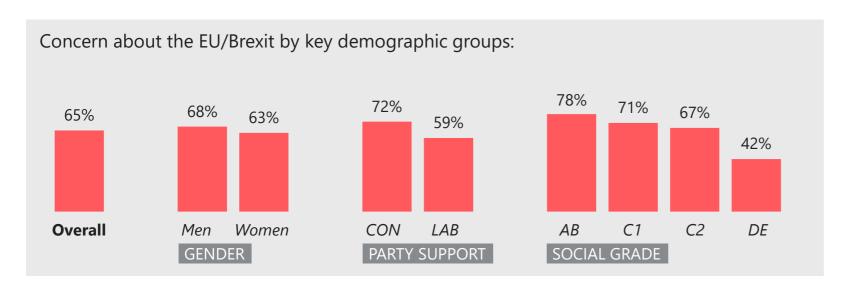

#### Concern about Brexit/EU by subgroup

#### WHAT DO YOU SEE AS THE MOST/OTHER IMPORTANT ISSUES FACING BRITAIN TODAY?

**Concern by** region 70%

Ipsos MORI Issues Index

Base: 980 British adults 18+, 7 - 20 June 2019

**Ipsos MORI** 