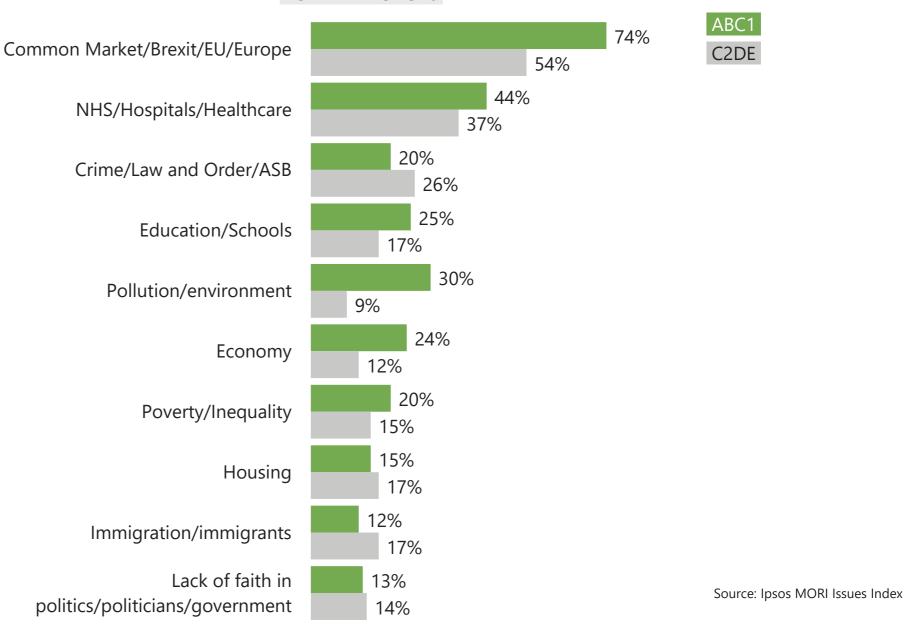

#### Social grade

WHAT DO YOU SEE

AS THE MOST/OTHER

IMPORTANT ISSUES

FACING BRITAIN TODAY?

#### **TOP MENTIONS %**

Base: 980 British adults 18+, 7 - 20 June 2019