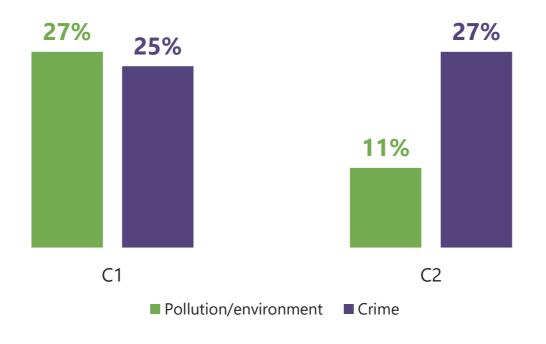

### Concern about pollution/environment and crime by social grade

#### WHAT DO YOU SEE AS THE MOST/OTHER IMPORTANT ISSUES FACING BRITAIN TODAY?

**Ipsos MORI** 

Base: 980 British adults 18+, 7 - 20 June 2019 Source: Ipsos MORI Issues Index