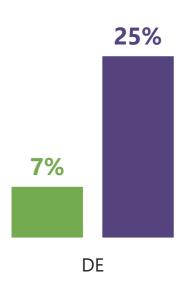

#### Party support

WHAT DO YOU SEE

AS THE MOST/OTHER

IMPORTANT ISSUES

FACING BRITAIN TODAY?

SUPPORTERS

CONSERVATIVE

LABOUR SUPPORTERS

Base: 980 British adults 18+, 7 - 20 June 2019

**Ipsos MORI** 

Source: Ipsos MORI Issues Index