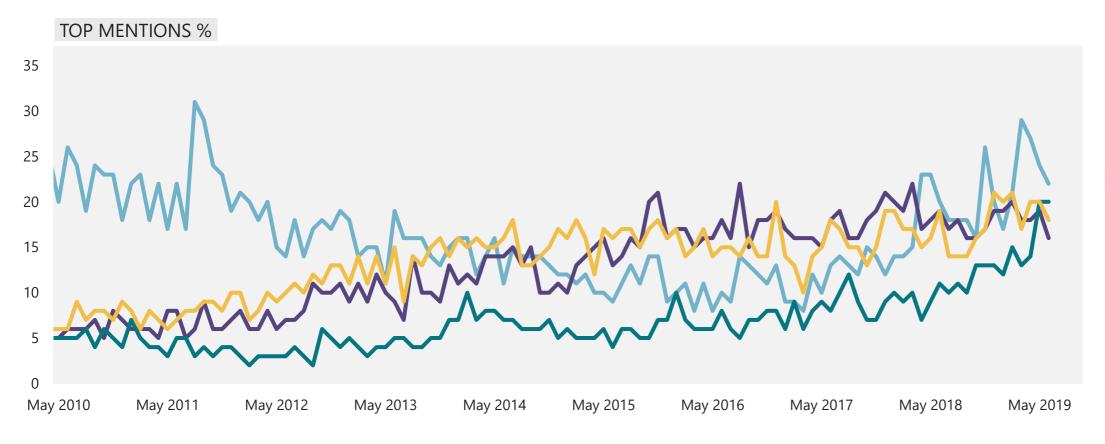

# WHAT DO YOU SEE AS THE MOST/OTHER IMPORTANT ISSUES FACING BRITAIN TODAY?

CRIME/LAW & ORDER

POLLUTION/ENVIRONMENT

POVERTY/INEQUALITY

HOUSING

Base: representative sample of c.1,000 British adults age 18+ each month, interviewed face-to-face in home

#### **Poverty/inequality**

### Housing

#### **Pollution / Environment**