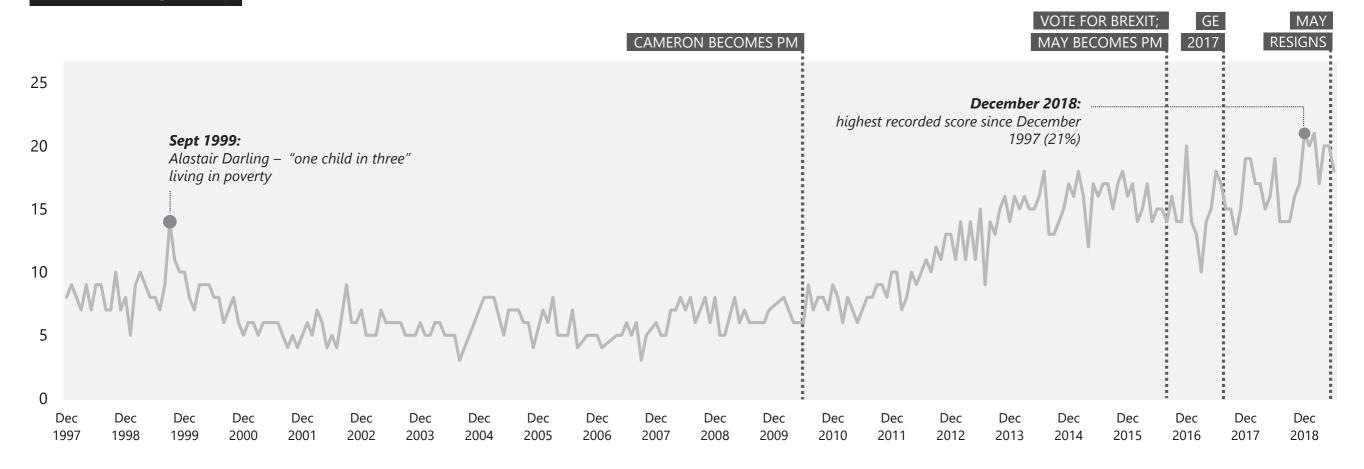

#### **Poverty/inequality**

### WHAT DO YOU SEE AS THE MOST/OTHER IMPORTANT ISSUES FACING BRITAIN TODAY?

Base: representative sample of c.1,000 British adults age 18+ each month, interviewed face-to-face in home

Source: Ipsos MORI Issues Index