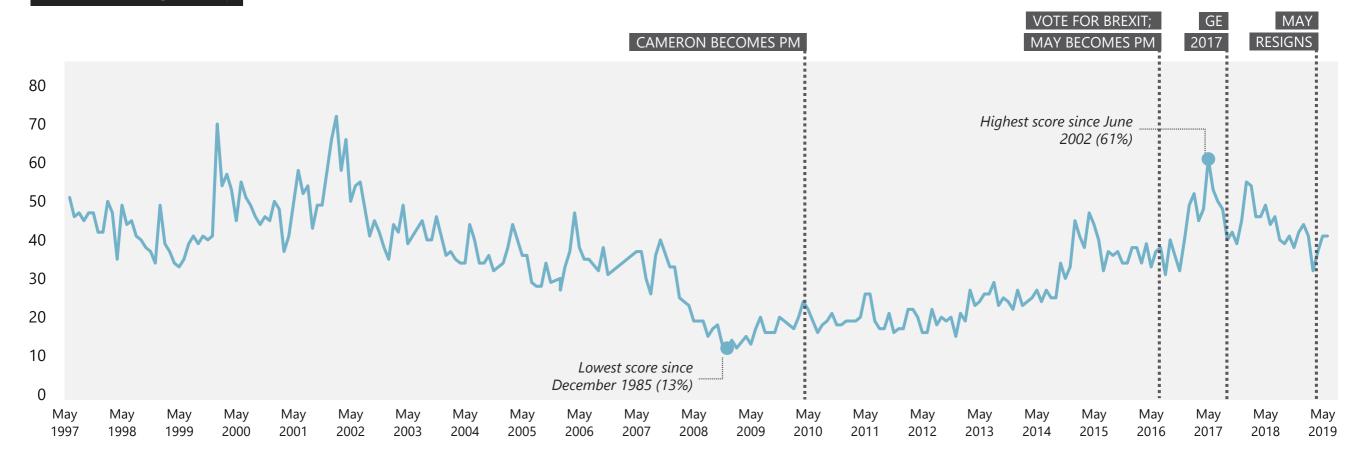

### NHS / Hospitals / Healthcare

### WHAT DO YOU SEE AS THE MOST/OTHER IMPORTANT ISSUES FACING BRITAIN TODAY?

Base: representative sample of c.1,000 British adults age 18+ each month, interviewed face-to-face in home