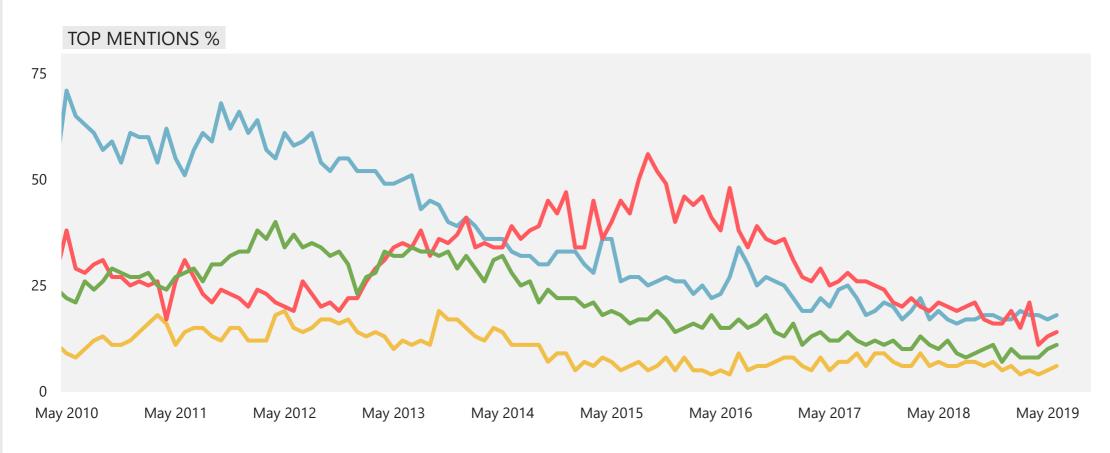

### **Declining issues**

# WHAT DO YOU SEE AS THE MOST/OTHER IMPORTANT ISSUES FACING BRITAIN TODAY?

Base: representative sample of c.1,000 British adults age 18+ each month, interviewed face-to-face in home

**Ipsos MORI** 

Source: Ipsos MORI Issues Index

#### EU / Europe / Brexit

### NHS / Hospitals / Healthcare

#### Immigration / Immigrants

### **Economy / Economic situation**