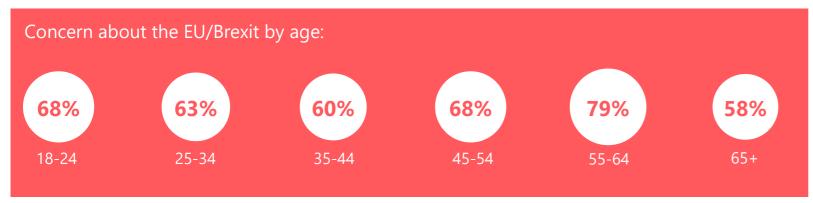

### Age group

WHAT DO YOU SEE

AS THE MOST/OTHER

IMPORTANT ISSUES

FACING BRITAIN TODAY?

Source: Ipsos MORI Issues Index

18-34

35-54

Base: 980 British adults 18+, 7 - 20 June 2019

lpsos MORI