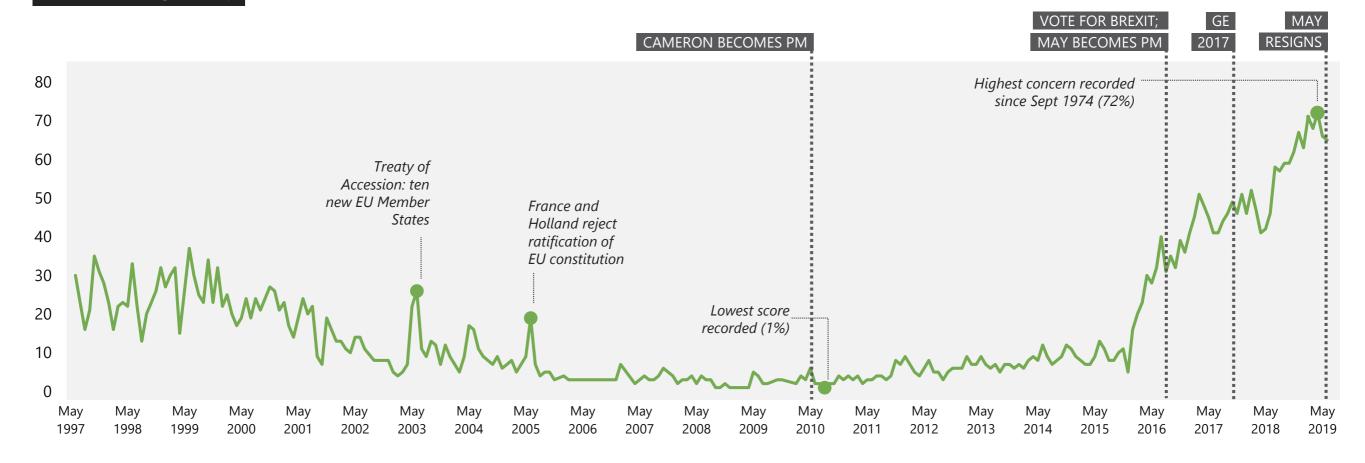

#### EU / Europe / Brexit

### WHAT DO YOU SEE AS THE MOST/OTHER IMPORTANT ISSUES FACING BRITAIN TODAY?

Base: representative sample of c.1,000 British adults age 18+ each month, interviewed face-to-face in home