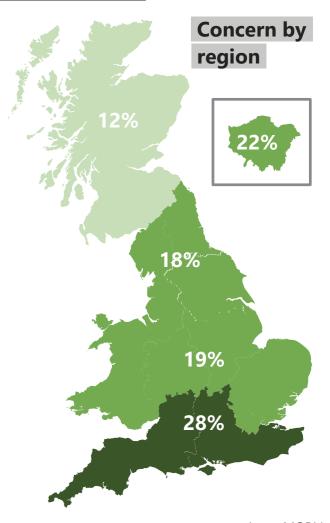

#### Concern about pollution/environment by subgroup

#### WHAT DO YOU SEE AS THE MOST/OTHER IMPORTANT ISSUES FACING BRITAIN TODAY?

Base: 980 British adults 18+, 7 - 20 June 2019

Ipsos MORI Issues Index