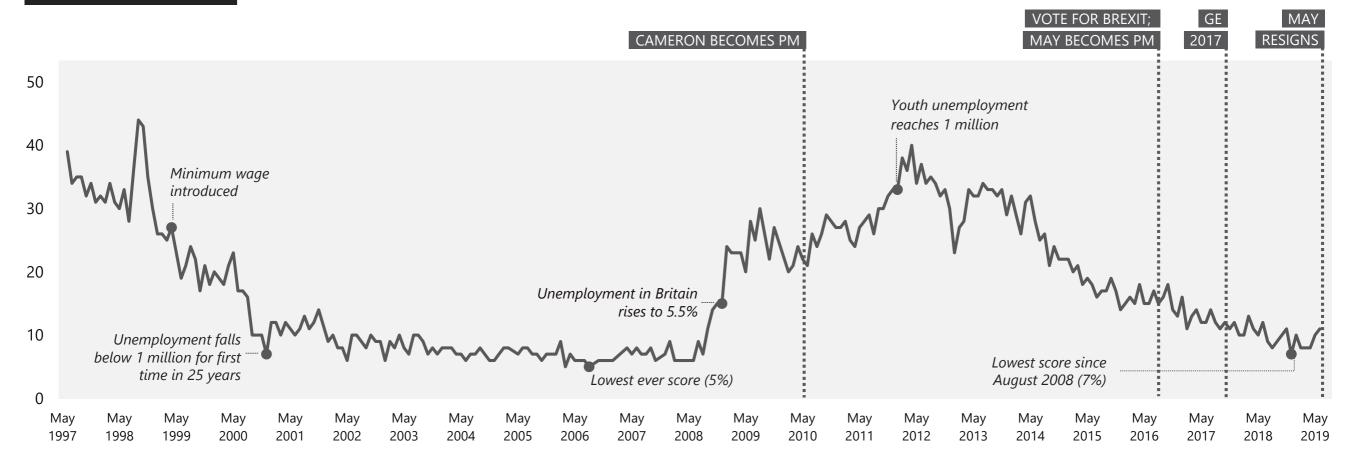

#### Unemployment / Factory closure / Lack of industry

# WHAT DO YOU SEE AS THE MOST/OTHER IMPORTANT ISSUES FACING BRITAIN TODAY?

Base: representative sample of c.1,000 British adults age 18+ each month, interviewed face-to-face in home

Source: Ipsos MORI Issues Index