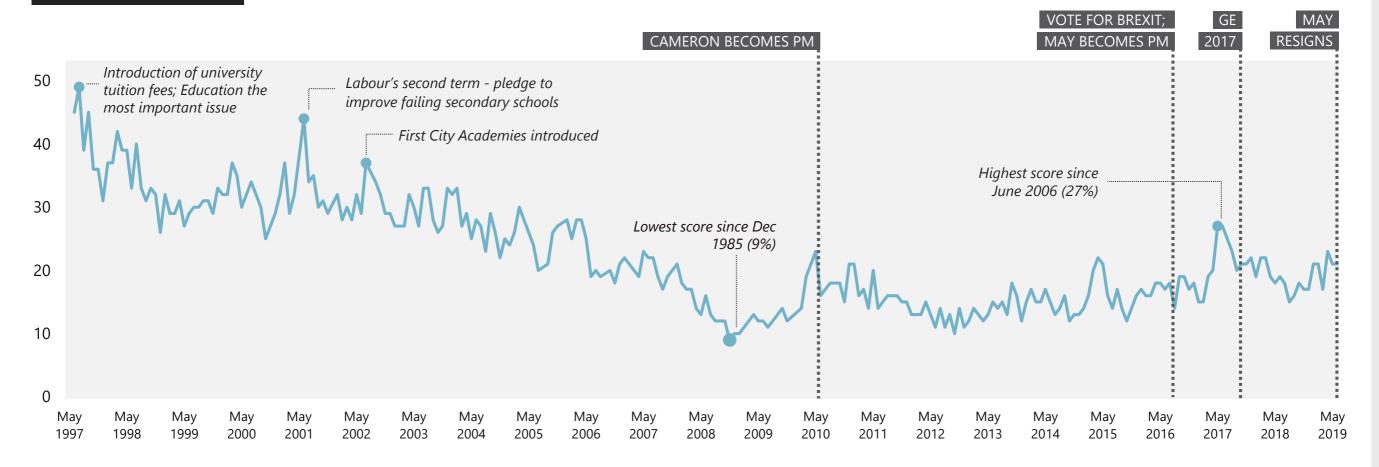

#### **Education / Schools**

# WHAT DO YOU SEE AS THE MOST/OTHER IMPORTANT ISSUES FACING BRITAIN TODAY?

Base: representative sample of c.1,000 British adults age 18+ each month, interviewed face-to-face in home

Source: Ipsos MORI Issues Index