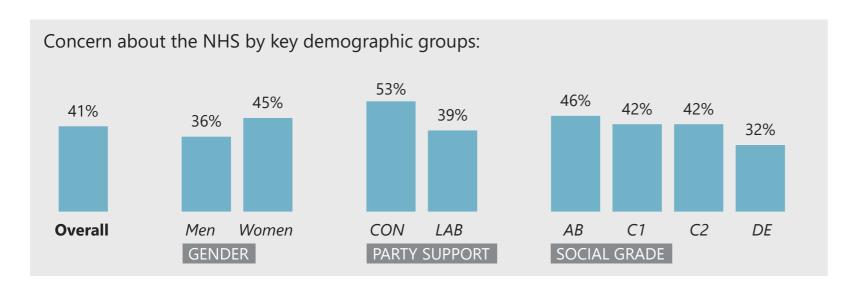

#### Concern about the NHS by subgroup

#### WHAT DO YOU SEE AS THE MOST/OTHER IMPORTANT ISSUES FACING BRITAIN TODAY?

region 48% 41%

**Concern by** 

Ipsos MORI Issues Index

Base: 980 British adults 18+, 7 - 20 June 2019

**Ipsos MORI** 