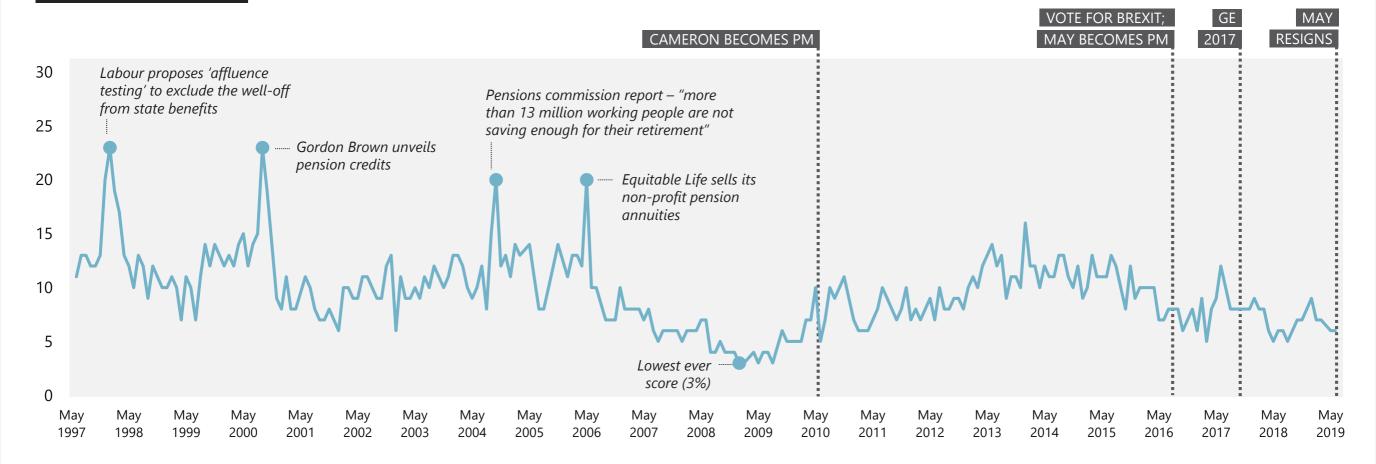

#### Pensions/Social Security/Benefits

### WHAT DO YOU SEE AS THE MOST/OTHER IMPORTANT ISSUES FACING BRITAIN TODAY?

Base: representative sample of c.1,000 British adults age 18+ each month, interviewed face-to-face in home

Source: Ipsos MORI Issues Index