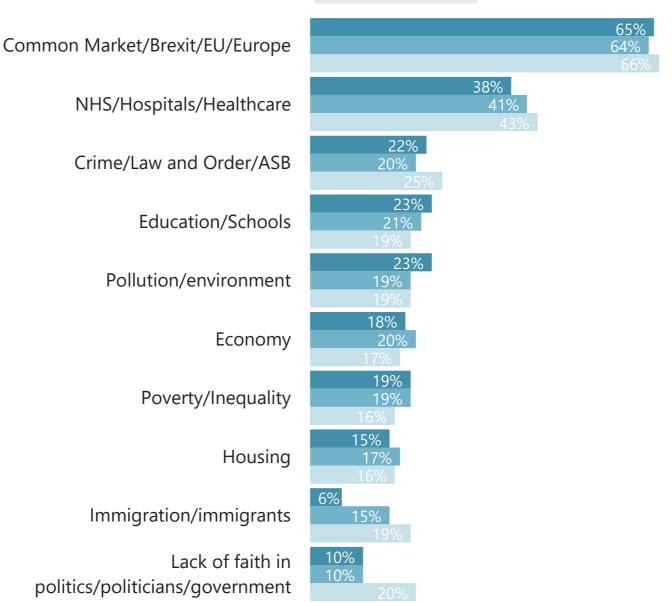

### Age group

WHAT DO YOU SEE

AS THE MOST/OTHER

IMPORTANT ISSUES

FACING BRITAIN TODAY?

Source: Ipsos MORI Issues Index

18-34

35-54

Base: 980 British adults 18+, 7 - 20 June 2019

lpsos MORI