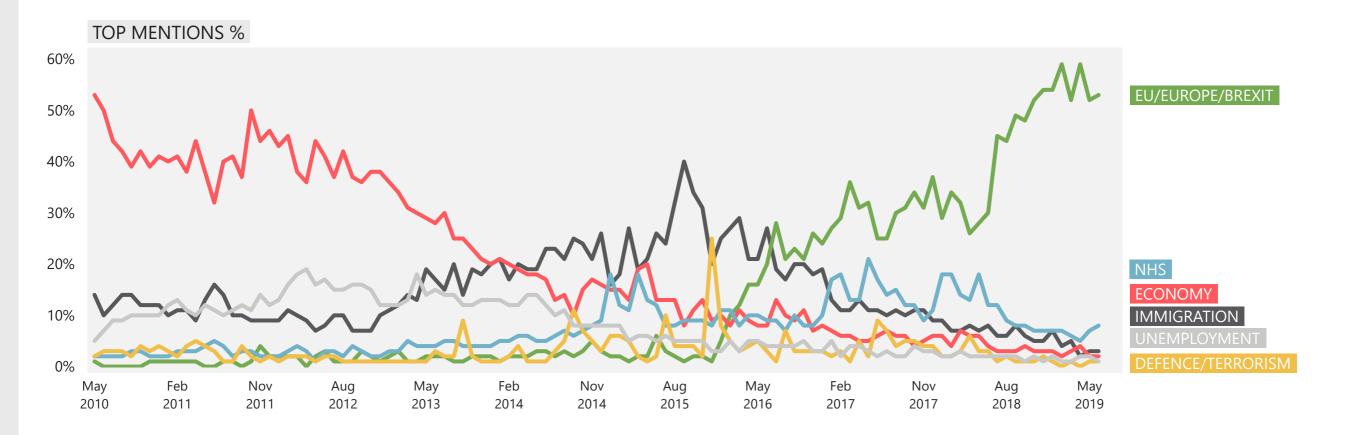

### Single Biggest Issue 2010 - 2019

#### WHAT DO YOU SEE AS THE **MOST IMPORTANT** ISSUE FACING BRITAIN TODAY?

Base: representative sample of c.1,000 British adults age 18+ each month, interviewed face-to-face in home

#### EU / Europe / Brexit

### NHS / Hospitals / Healthcare

#### Immigration / Immigrants

### **Economy / Economic situation**