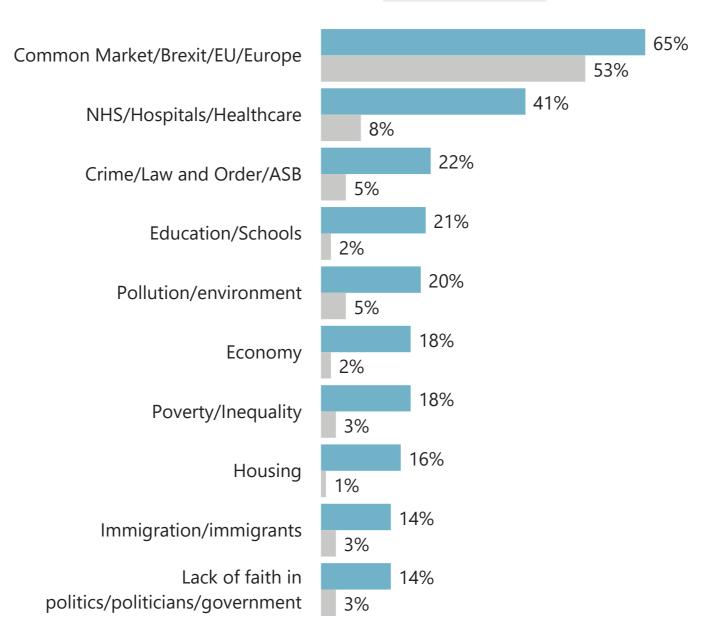

June 2019

WHAT DO YOU SEE

**IMPORTANT ISSUES** 

AS THE MOST/OTHER

FACING BRITAIN TODAY?

**TOP MENTIONS %** 

CHANGE SINCE MAY:

Common Market/Brexit/EU/Europe 65%

NHS/Hospitals/Healthcare 41%

Crime/Law and Order/ASB 22%

Education/Schools 21%

Pollution/environment 20%

Economy 18%

Poverty/Inequality 18%

Housing 16%

Immigration/immigrants 14%

Lack of faith in politics/politicians/government 14%

0 0 +1 -2 -3 +1

+1

Base: 980 British adults 18+, 7 - 20 June 2019

**Ipsos MORI** 

Source: Ipsos MORI Issues Index

+2 **A** 

-1 ▼