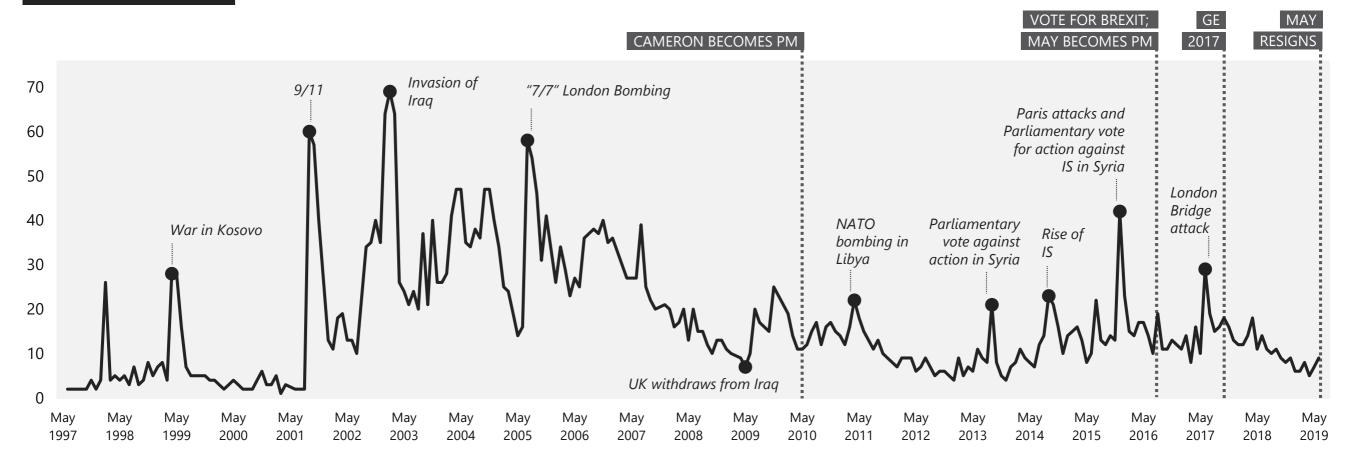

#### **Defence / Foreign Affairs / International terrorism**

### WHAT DO YOU SEE AS THE MOST/OTHER IMPORTANT ISSUES FACING BRITAIN TODAY?

Base: representative sample of c.1,000 British adults age 18+ each month, interviewed face-to-face in home

Source: Ipsos MORI Issues Index