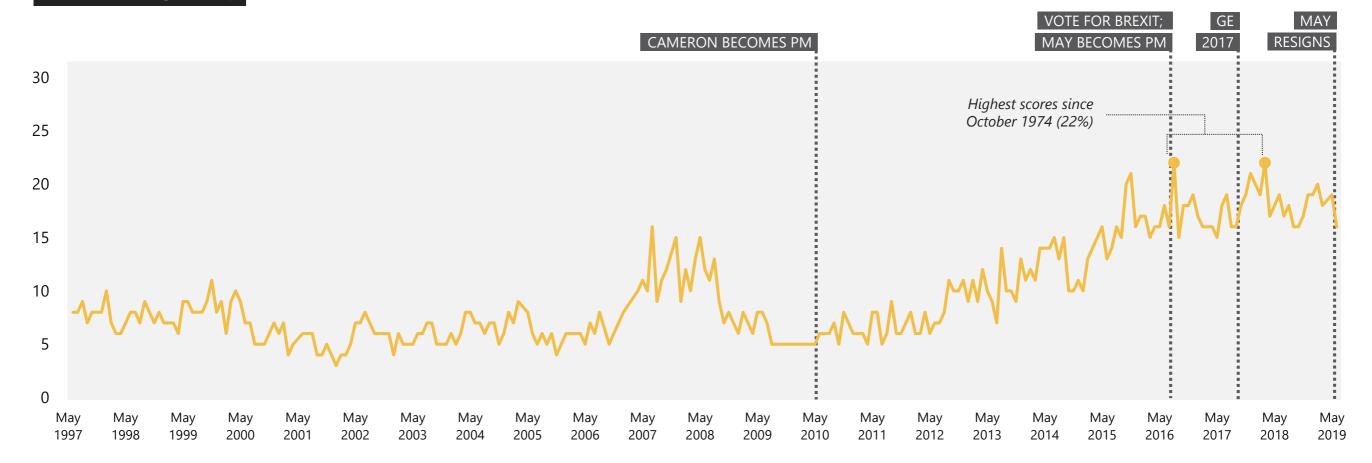

#### EU / Europe / Brexit

### WHAT DO YOU SEE AS THE MOST/OTHER IMPORTANT ISSUES FACING BRITAIN TODAY?

Base: representative sample of c.1,000 British adults age 18+ each month, interviewed face-to-face in home