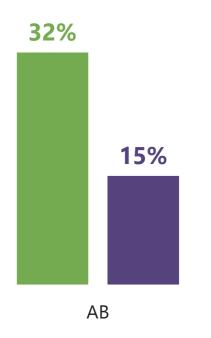

#### Party support

WHAT DO YOU SEE

AS THE MOST/OTHER

IMPORTANT ISSUES

FACING BRITAIN TODAY?

SUPPORTERS

CONSERVATIVE

LABOUR SUPPORTERS

Base: 980 British adults 18+, 7 - 20 June 2019

**Ipsos MORI** 

Source: Ipsos MORI Issues Index