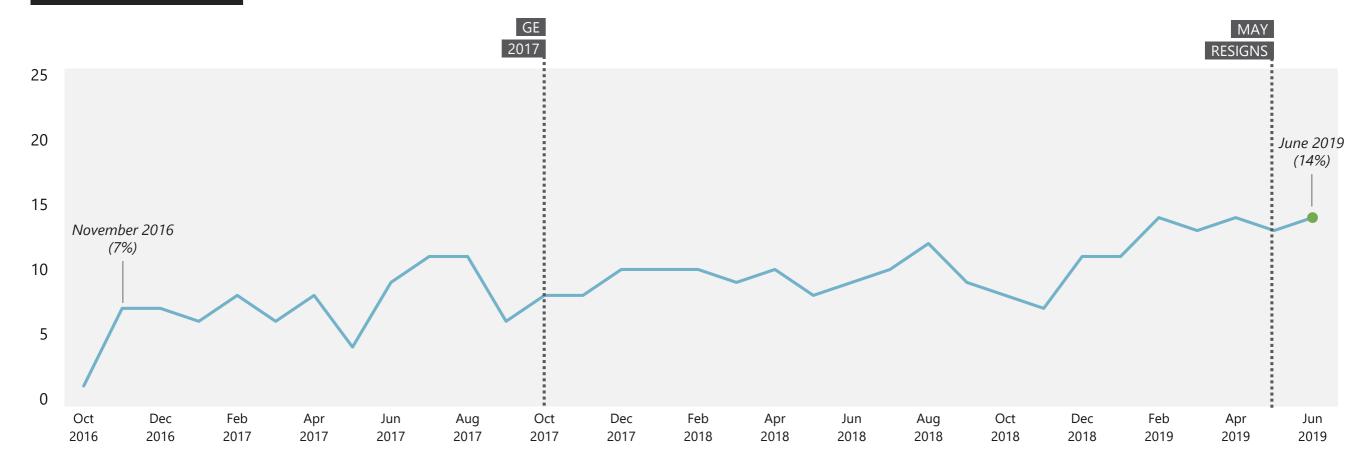

#### **Pollution / Environment**

### WHAT DO YOU SEE AS THE MOST/OTHER IMPORTANT ISSUES FACING BRITAIN TODAY?

Base: representative sample of c.1,000 British adults age 18+ each month, interviewed face-to-face in home

Source: Ipsos MORI Issues Index