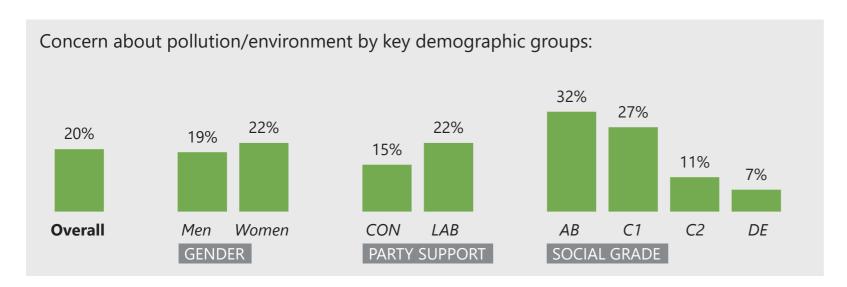

#### Concern about pollution/environment by subgroup

#### WHAT DO YOU SEE AS THE MOST/OTHER IMPORTANT ISSUES FACING BRITAIN TODAY?

Base: 980 British adults 18+, 7 - 20 June 2019

Ipsos MORI Issues Index