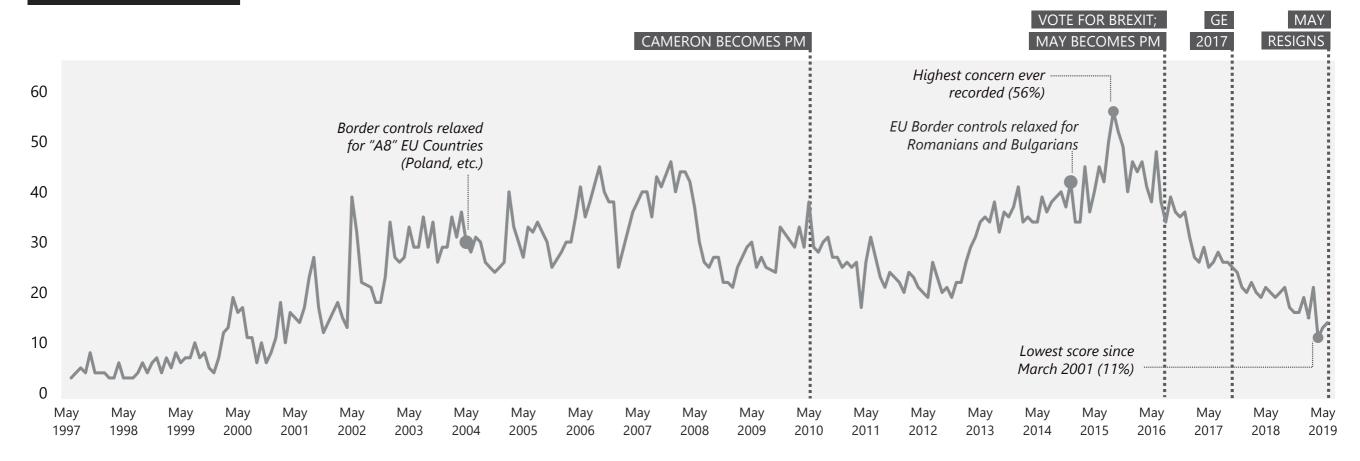

#### Immigration / Immigrants

# WHAT DO YOU SEE AS THE MOST/OTHER IMPORTANT ISSUES FACING BRITAIN TODAY?

Base: representative sample of c.1,000 British adults age 18+ each month, interviewed face-to-face in home

Source: Ipsos MORI Issues Index