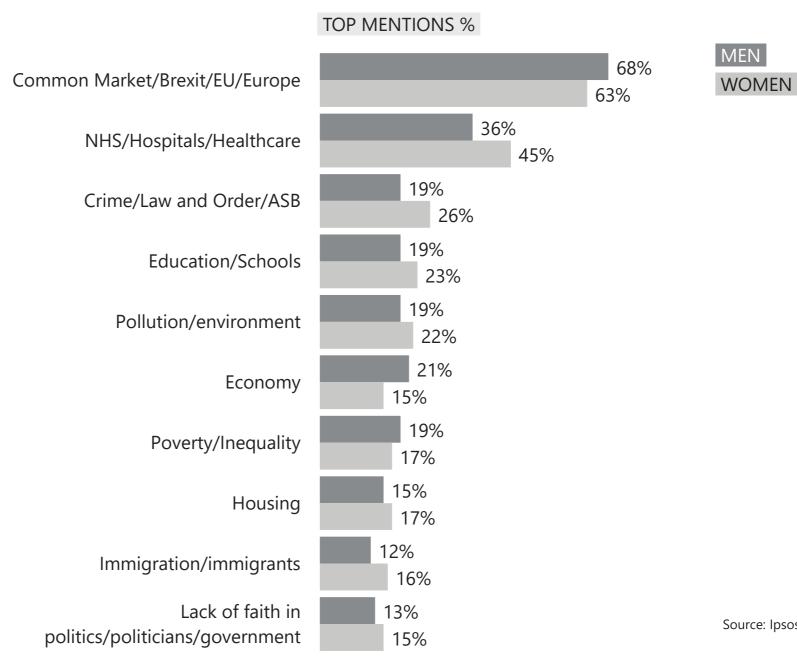

#### Men and women

WHAT DO YOU SEE

AS THE MOST/OTHER

IMPORTANT ISSUES

FACING BRITAIN TODAY?

Source: Ipsos MORI Issues Index

Base: 980 British adults 18+, 7 - 20 June 2019