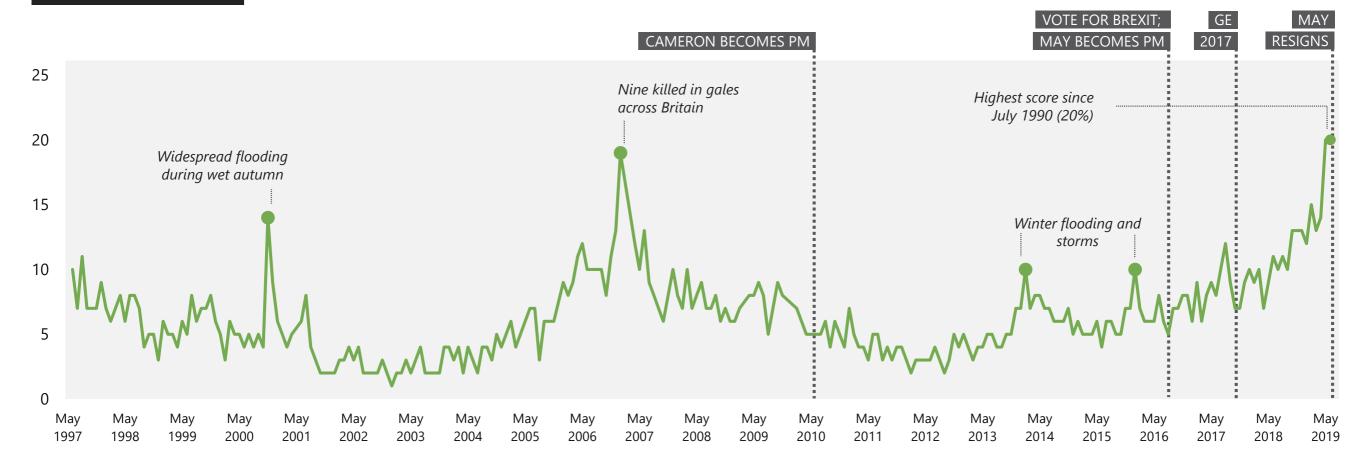

#### **Pollution / Environment**

### WHAT DO YOU SEE AS THE MOST/OTHER IMPORTANT ISSUES FACING BRITAIN TODAY?

Base: representative sample of c.1,000 British adults age 18+ each month, interviewed face-to-face in home

Source: Ipsos MORI Issues Index