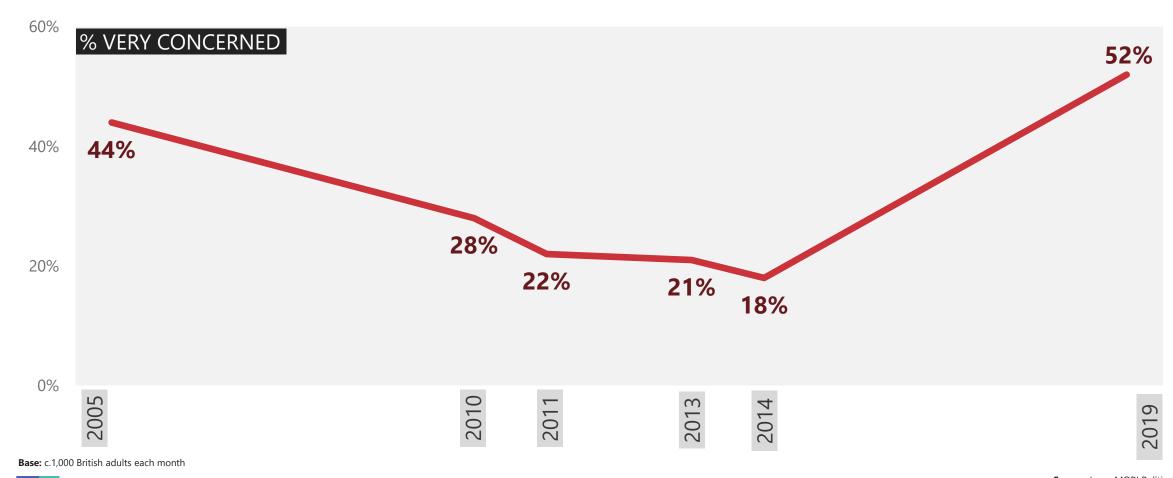

## Climate change concern

#### HOW CONCERNED, IF AT ALL, ARE YOU ABOUT CLIMATE CHANGE, SOMETIMES REFERRED TO AS 'GLOBAL WARMING'?

Ipsos MORI Political Monitor | Public

**Ipsos MORI** 

Source: Ipsos MORI Political Monitor