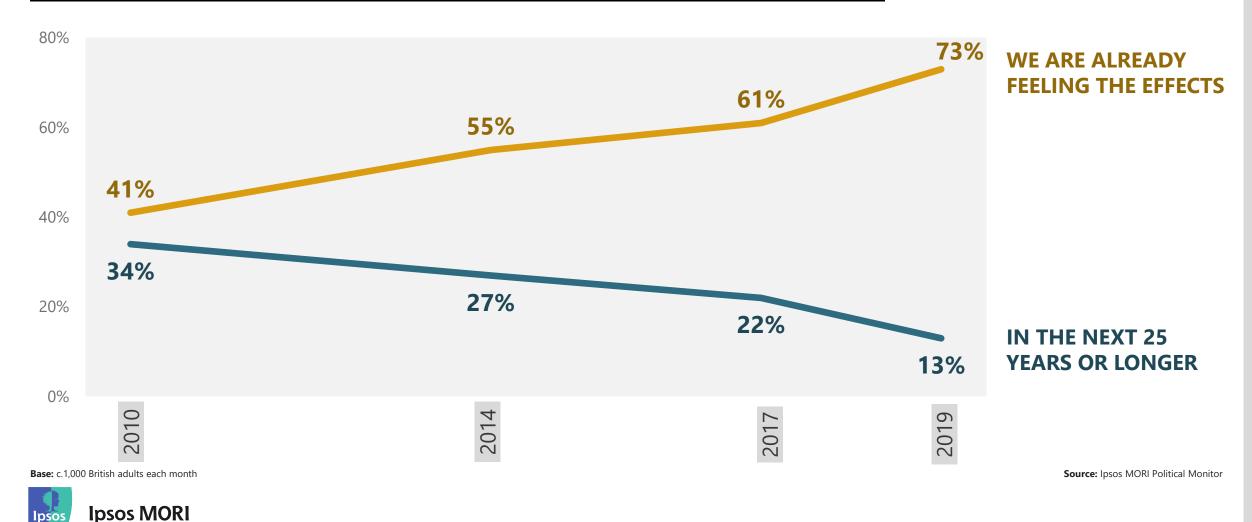

### Feeling the effects of climate change

#### WHEN, IF AT ALL, DO YOU THINK BRITAIN WILL START FEELING THE EFFECTS OF CLIMATE CHANGE?