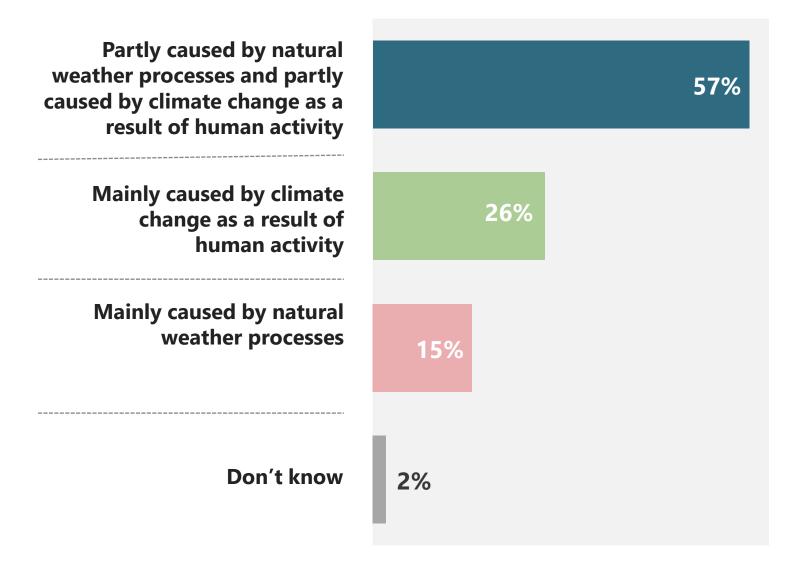

## Cause of recent hot weather

THINKING ABOUT THE
RECENT HOT WEATHER IN
PARTS OF THE U.K. WOULD
YOU SAY THAT IT IS...

Base: 1,007 British adults 18+, 26-30 July 2019

Source: Ipsos MORI Political Monitor

Net-zero emission by 2050