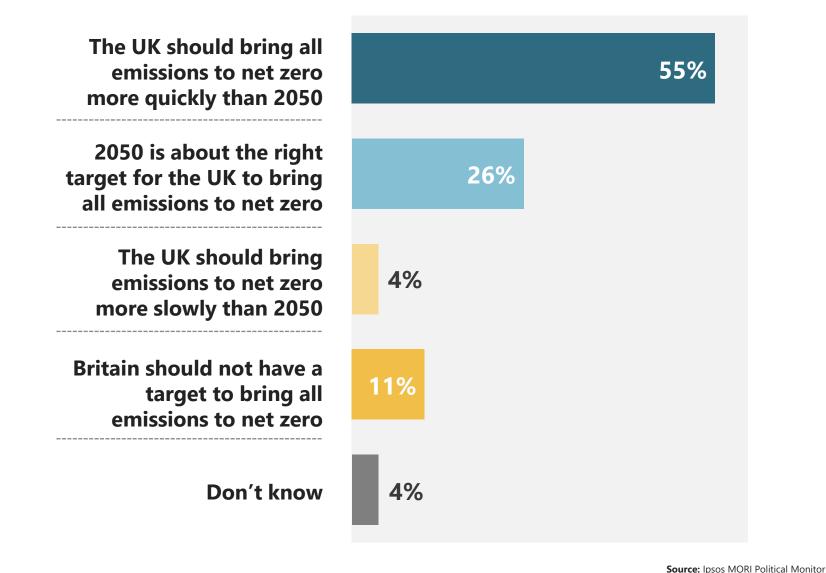

AS YOU MAY KNOW, THE UK

GOVERNMENT HAS COMMITTED

TO END ITS CONTRIBUTION TO

GLOBAL WARMING BY 2050 BY

BRINGING ALL GREENHOUSE

GASES TO NET ZERO BY THAT

DATE. WHICH OF THE FOLLOWING

STATEMENTS BEST DESCRIBES

HOW YOU FEEL ABOUT THIS

**TARGET?** 

Base: 1,007 British adults 18+, 26-30 July 2019

**Ipsos MORI** 