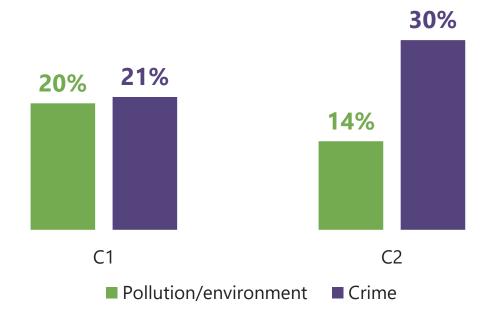

## Concern about pollution/environment and crime by social grade

## WHAT DO YOU SEE AS THE MOST/OTHER IMPORTANT ISSUES FACING BRITAIN TODAY?

Base: 1,011 British adults 18+, 5 - 18 July 2019

Source: Ipsos MORI Issues Index

Ipsos MORI Issues Index | Public