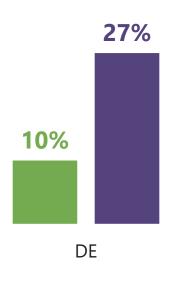

## Concern about pollution/environment and crime by social grade

## WHAT DO YOU SEE AS THE MOST/OTHER IMPORTANT ISSUES FACING BRITAIN TODAY?

Base: 1,011 British adults 18+, 5 - 18 July 2019

Source: Ipsos MORI Issues Index

Ipsos MORI Issues Index | Public