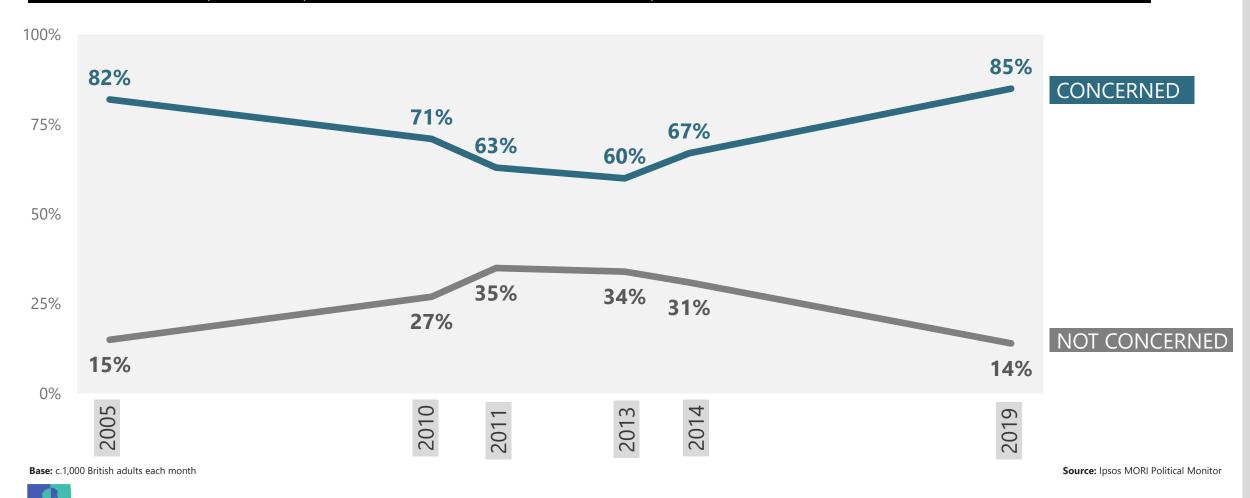

## Climate change concern

HOW CONCERNED, IF AT ALL, ARE YOU ABOUT CLIMATE CHANGE, SOMETIMES REFERRED TO AS 'GLOBAL WARMING'?

Ipsos MORI Political Monitor | Public

**Ipsos MORI** 

## Climate change concern

#### HOW CONCERNED, IF AT ALL, ARE YOU ABOUT CLIMATE CHANGE, SOMETIMES REFERRED TO AS 'GLOBAL WARMING'?

Ipsos MORI Political Monitor | Public

**Ipsos MORI** 

Source: Ipsos MORI Political Monitor