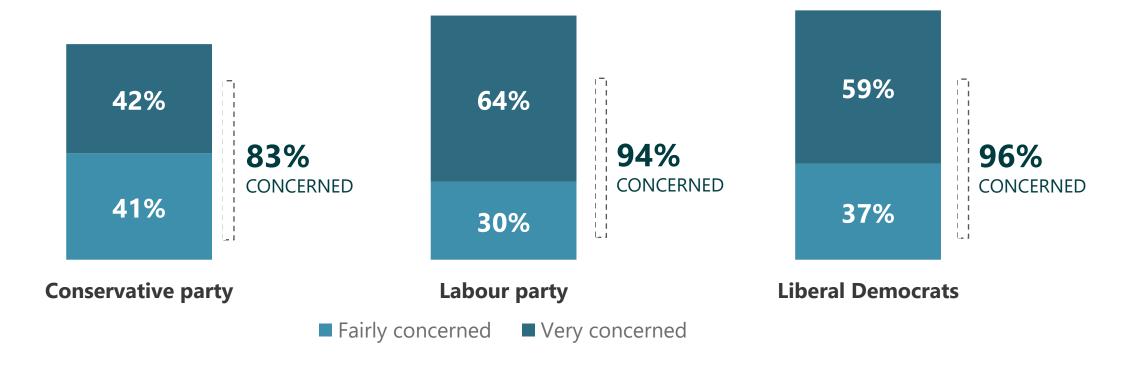

## Climate change concern By political party

HOW CONCERNED, IF AT ALL, ARE YOU ABOUT CLIMATE CHANGE, SOMETIMES REFERRED TO AS 'GLOBAL WARMING'?

Base: c.1.000 British adults each month

Source: Ipsos MORI Political Monitor