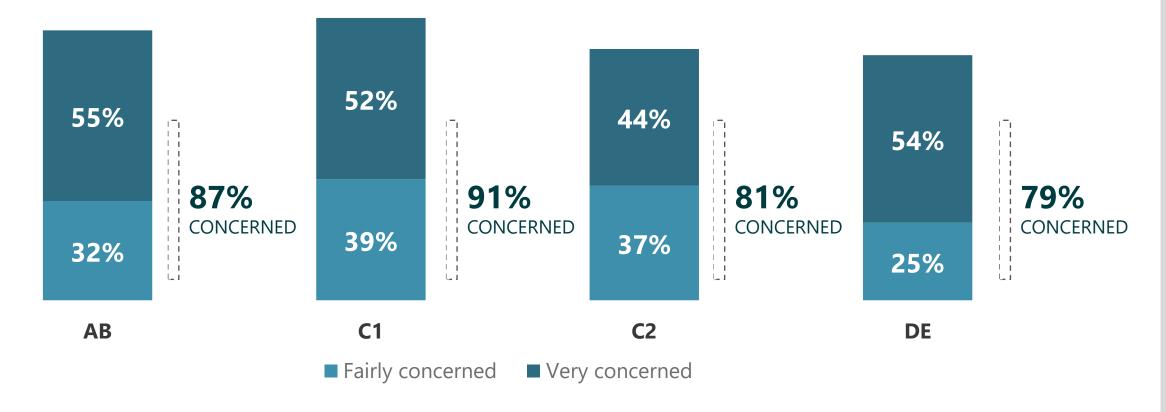

## Climate change concern By social grade

HOW CONCERNED, IF AT ALL, ARE YOU ABOUT CLIMATE CHANGE, SOMETIMES REFERRED TO AS 'GLOBAL **WARMING**'?

Base: 1,007 British adults 18+, 26-30 July 2019.

Source: Ipsos MORI Political Monitor