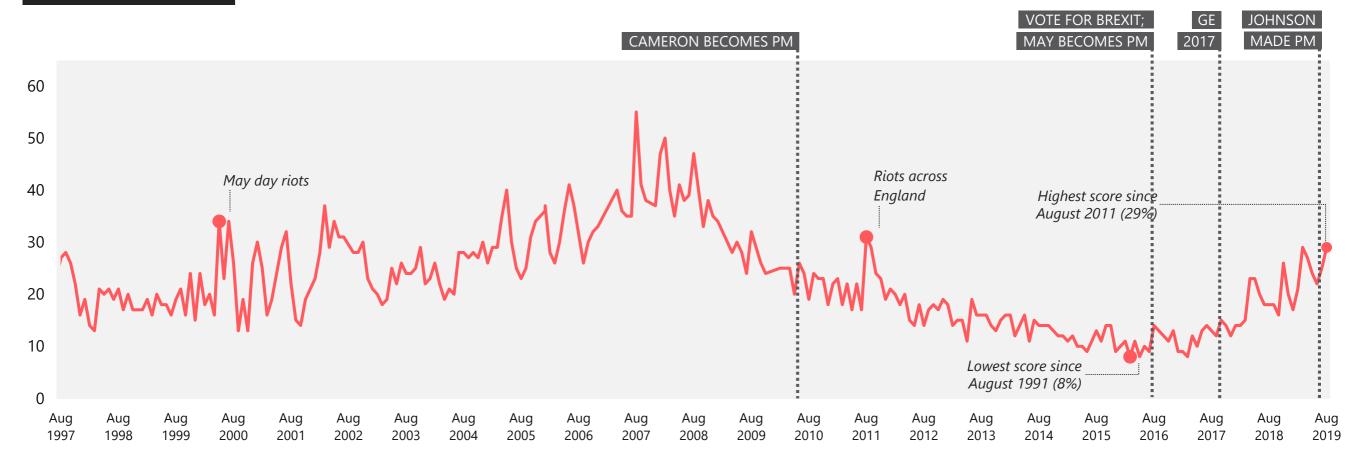

#### Crime / Law & Order / Violence / Vandalism / ASB

## WHAT DO YOU SEE AS THE MOST/OTHER IMPORTANT ISSUES FACING BRITAIN TODAY?

Base: representative sample of c.1,000 British adults age 18+ each month, interviewed face-to-face in home

Ipsos MORI