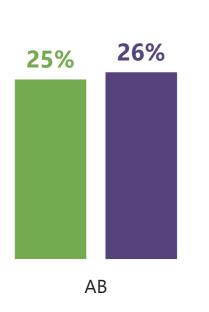

#### Social grade

WHAT DO YOU SEE

AS THE MOST/OTHER

IMPORTANT ISSUES

FACING BRITAIN TODAY?

#### **TOP MENTIONS %**

Base: 1,003 British adults 18+, 2 - 15 August 2019

Source: Ipsos MORI Issues Index

ABC1

C2DE