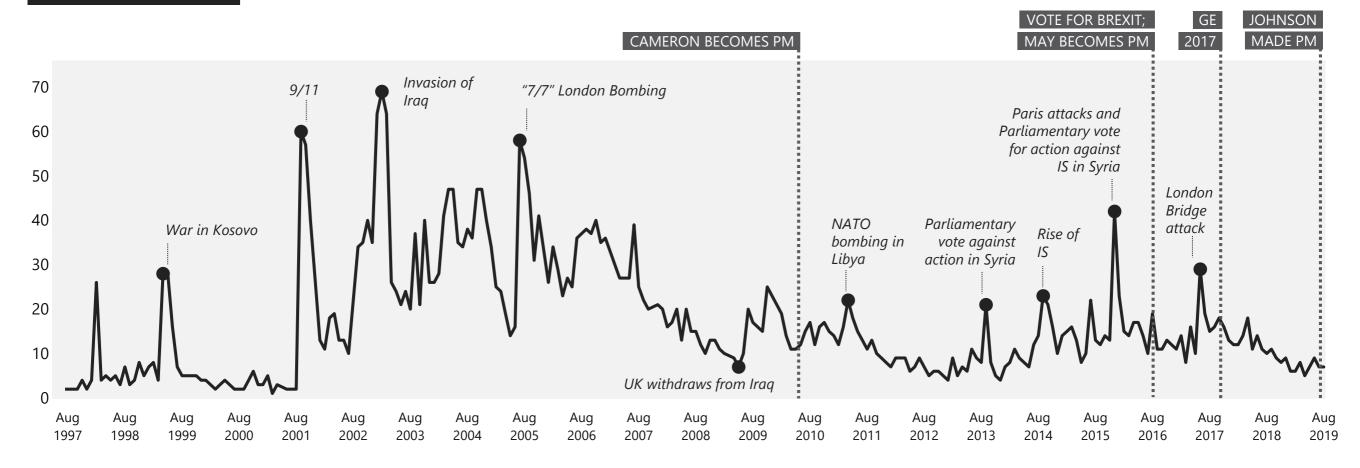

#### **Defence / Foreign Affairs / International terrorism**

## WHAT DO YOU SEE AS THE MOST/OTHER IMPORTANT ISSUES FACING BRITAIN TODAY?

Base: representative sample of c.1,000 British adults age 18+ each month, interviewed face-to-face in home

Ipsos MORI

Source: Ipsos MORI Issues Index