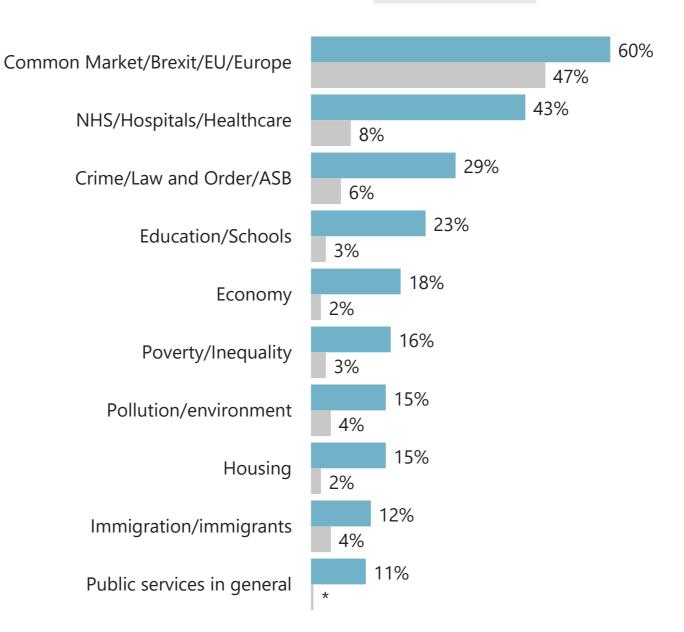

## August 2019

WHAT DO YOU SEE

AS THE MOST/OTHER

IMPORTANT ISSUES

FACING BRITAIN TODAY?

#### **TOP MENTIONS %**

MOST/OTHER
IMPORTANT ISSUES

MOST IMPORTANT ISSUE

Base: 1,003 British adults 18+, 2 - 15 August 2019

**Ipsos MORI** 