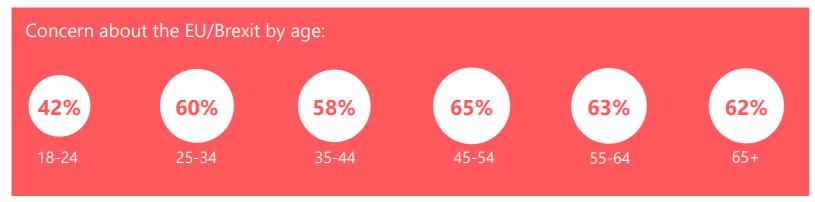

#### Concern about Brexit/EU by subgroup

#### WHAT DO YOU SEE AS THE MOST/OTHER IMPORTANT ISSUES FACING BRITAIN TODAY?

**Concern by** region 67% 61%

Ipsos MORI Issues Index

Base: 1,003 British adults 18+, 2 - 15 August 2019

**Ipsos MORI** 