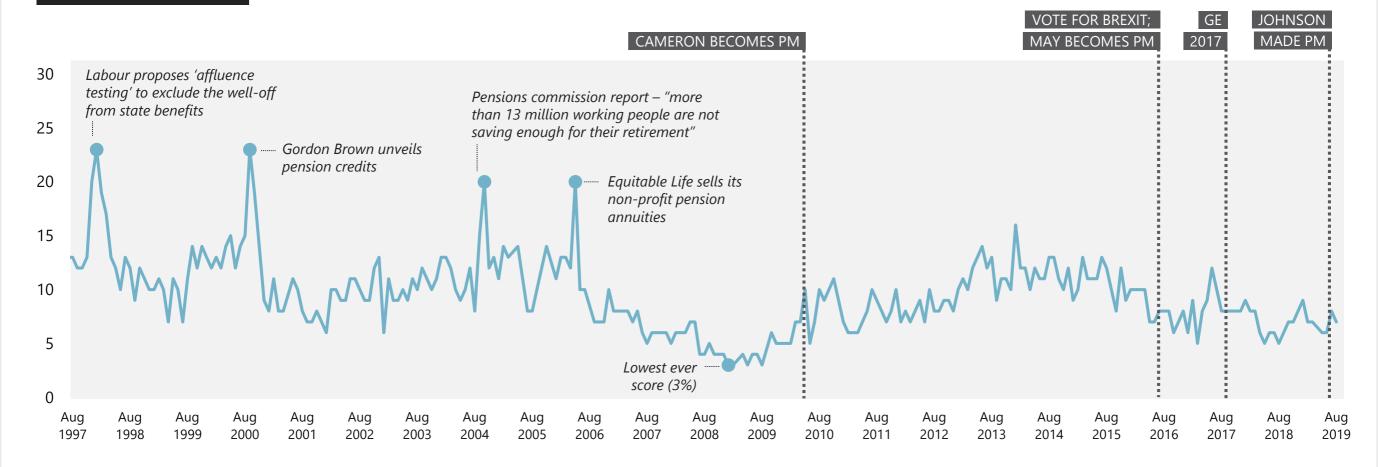

#### Pensions/Social Security/Benefits

## WHAT DO YOU SEE AS THE MOST/OTHER IMPORTANT ISSUES FACING BRITAIN TODAY?

Base: representative sample of c.1,000 British adults age 18+ each month, interviewed face-to-face in home

Ipsos MORI

Source: Ipsos MORI Issues Index