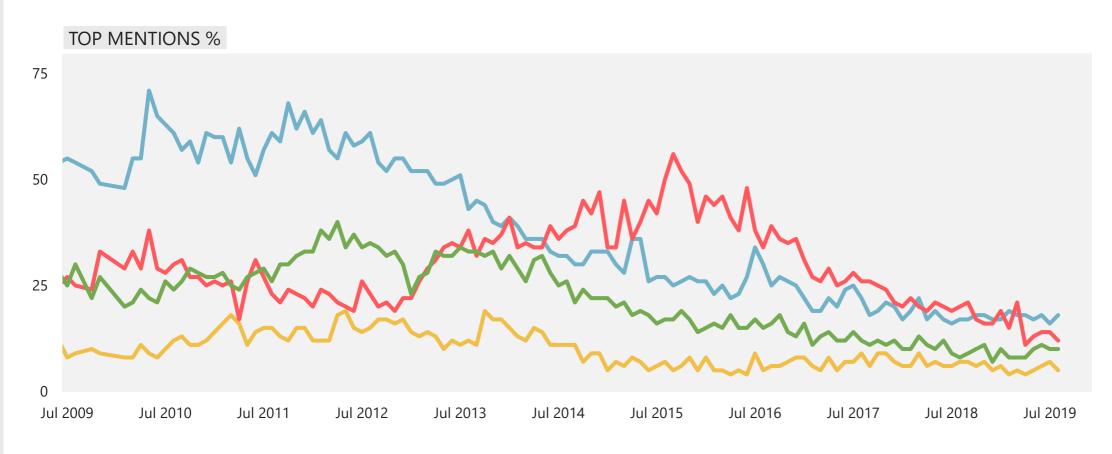

#### **EU / Europe / Brexit**

## WHAT DO YOU SEE AS THE MOST/OTHER IMPORTANT ISSUES FACING BRITAIN TODAY?

Base: representative sample of c.1,000 British adults age 18+ each month, interviewed face-to-face in home

Ipsos MORI

## NHS / Hospitals / Healthcare

## WHAT DO YOU SEE AS THE MOST/OTHER IMPORTANT ISSUES FACING BRITAIN TODAY?

Base: representative sample of c.1,000 British adults age 18+ each month, interviewed face-to-face in home