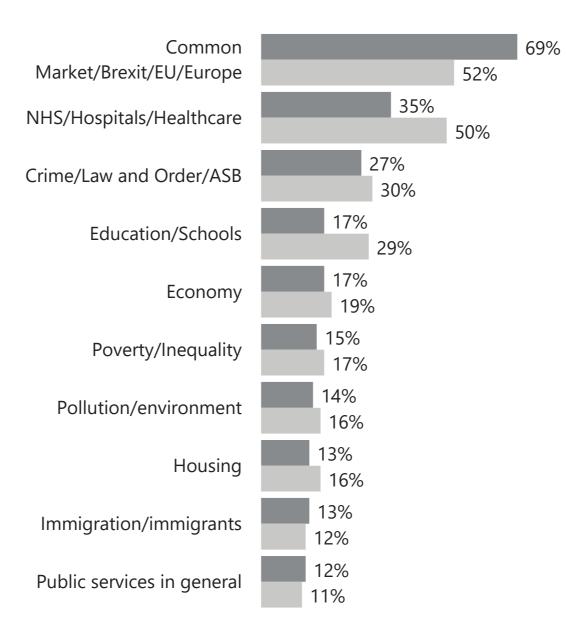

#### Party support

# WHAT DO YOU SEE AS THE MOST/OTHER IMPORTANT ISSUES FACING BRITAIN TODAY?

#### **TOP MENTIONS %**

CONSERVATIVE SUPPORTERS

LABOUR SUPPORTERS

Base: 1,003 British adults 18+, 2 - 15 August 2019

**Ipsos MORI** 

Source: Ipsos MORI Issues Index