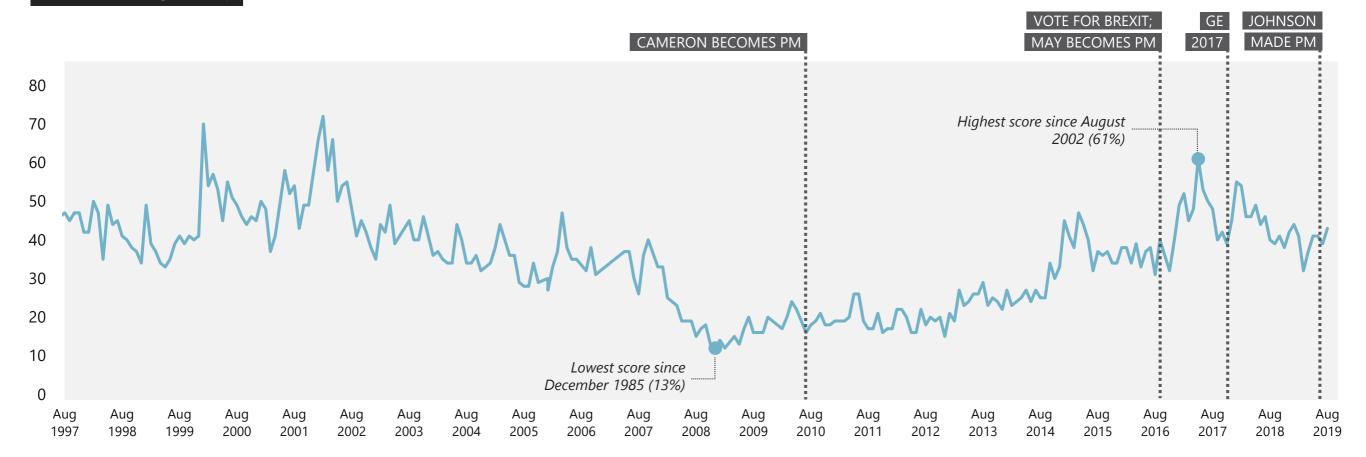

## NHS / Hospitals / Healthcare

## WHAT DO YOU SEE AS THE MOST/OTHER IMPORTANT ISSUES FACING BRITAIN TODAY?

Base: representative sample of c.1,000 British adults age 18+ each month, interviewed face-to-face in home