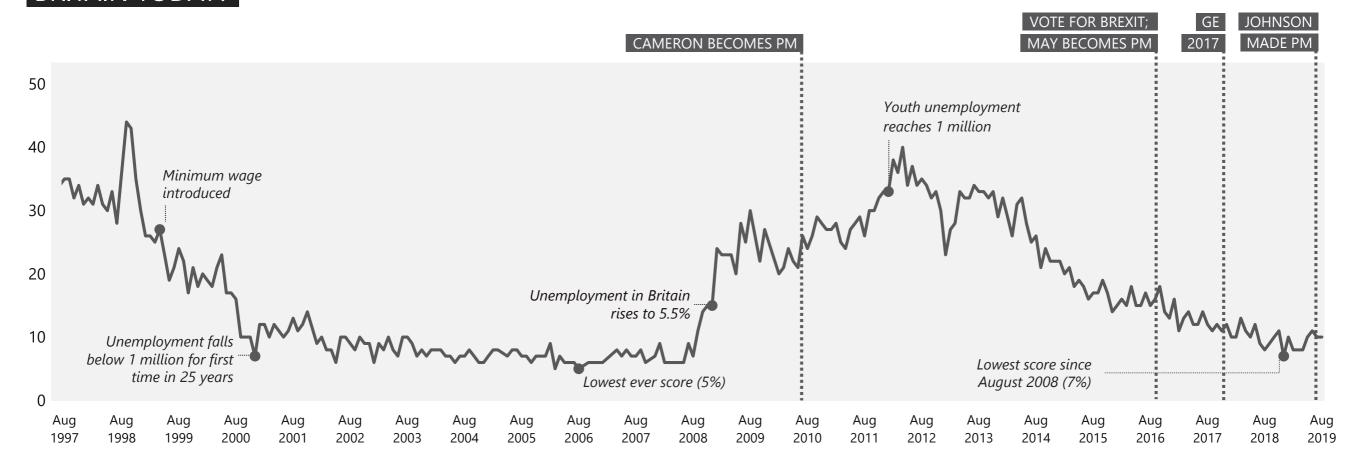

#### Unemployment / Factory closure / Lack of industry

# WHAT DO YOU SEE AS THE MOST/OTHER IMPORTANT ISSUES FACING BRITAIN TODAY?

Base: representative sample of c.1,000 British adults age 18+ each month, interviewed face-to-face in home

Ipsos MORI

Source: Ipsos MORI Issues Index