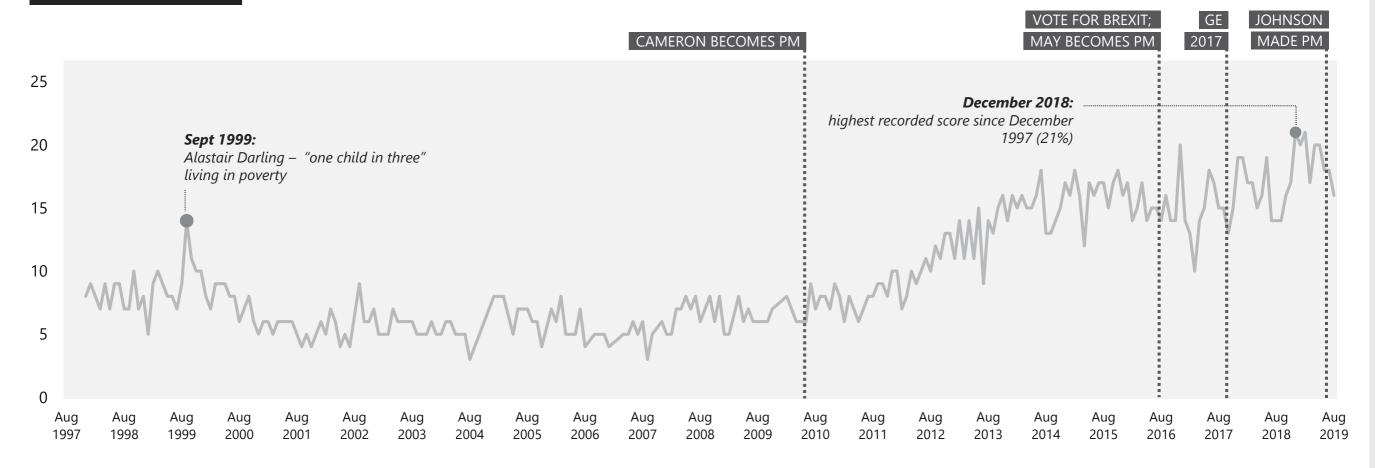

#### **Poverty/inequality**

## WHAT DO YOU SEE AS THE MOST/OTHER IMPORTANT ISSUES FACING BRITAIN TODAY?

Base: representative sample of c.1,000 British adults age 18+ each month, interviewed face-to-face in home

Ipsos MORI

Source: Ipsos MORI Issues Index