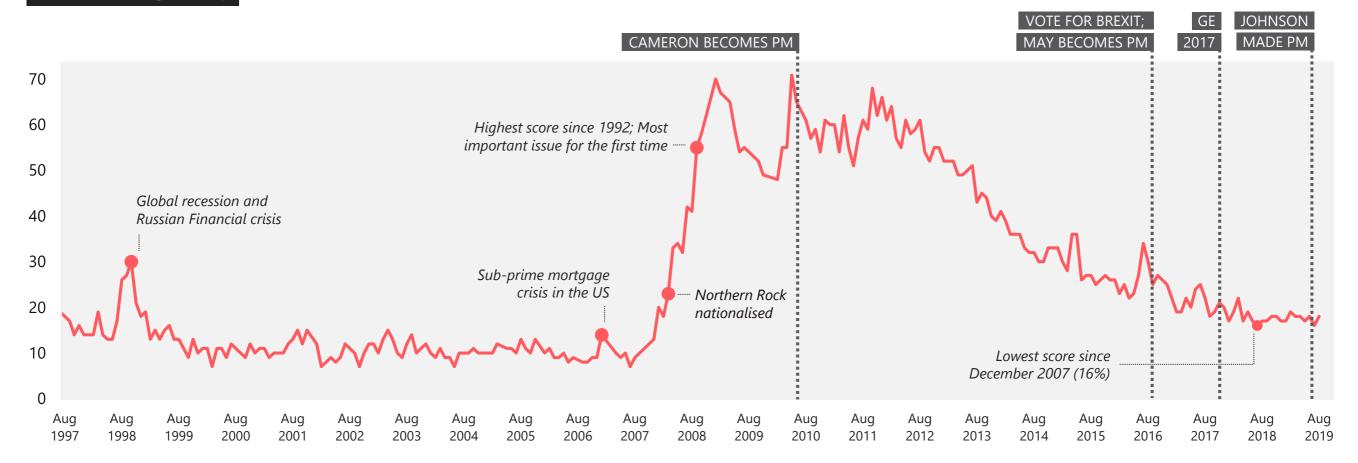

## **Economy / Economic situation**

## WHAT DO YOU SEE AS THE MOST/OTHER IMPORTANT ISSUES FACING BRITAIN TODAY?

Base: representative sample of c.1,000 British adults age 18+ each month, interviewed face-to-face in home

Source: Ipsos MORI Issues Index