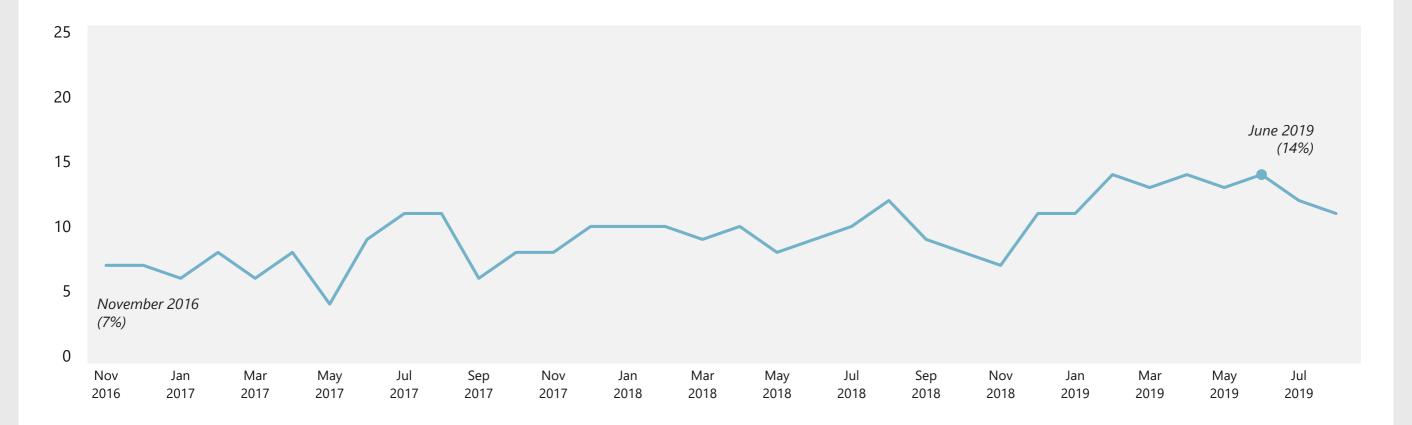

#### **Pollution / Environment**

## WHAT DO YOU SEE AS THE MOST/OTHER IMPORTANT ISSUES FACING BRITAIN TODAY?

Base: representative sample of c.1,000 British adults age 18+ each month, interviewed face-to-face in home

Ipsos MORI

Source: Ipsos MORI Issues Index