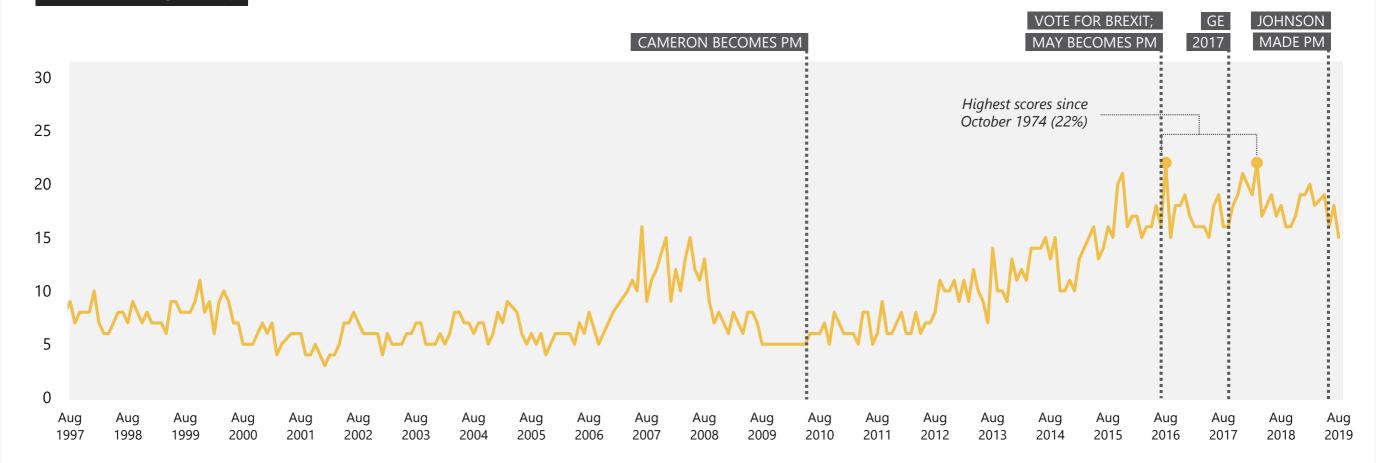

#### Immigration / Immigrants

# WHAT DO YOU SEE AS THE MOST/OTHER IMPORTANT ISSUES FACING BRITAIN TODAY?

Base: representative sample of c.1,000 British adults age 18+ each month, interviewed face-to-face in home

Source: Ipsos MORI Issues Index