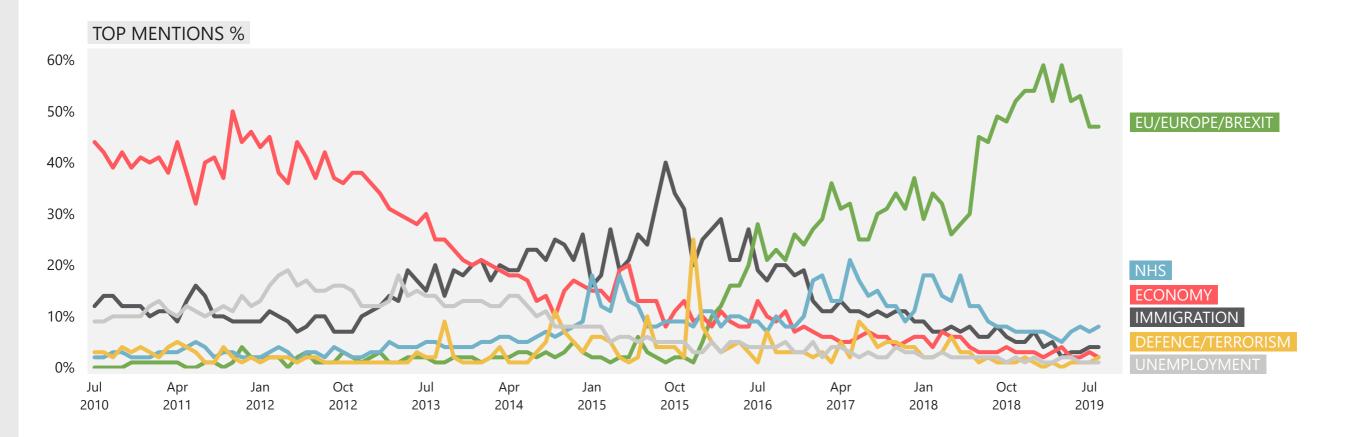

## Single Biggest Issue 2010 - 2019

#### WHAT DO YOU SEE AS THE **MOST IMPORTANT** ISSUE FACING BRITAIN TODAY?

Base: representative sample of c.1,000 British adults age 18+ each month, interviewed face-to-face in home