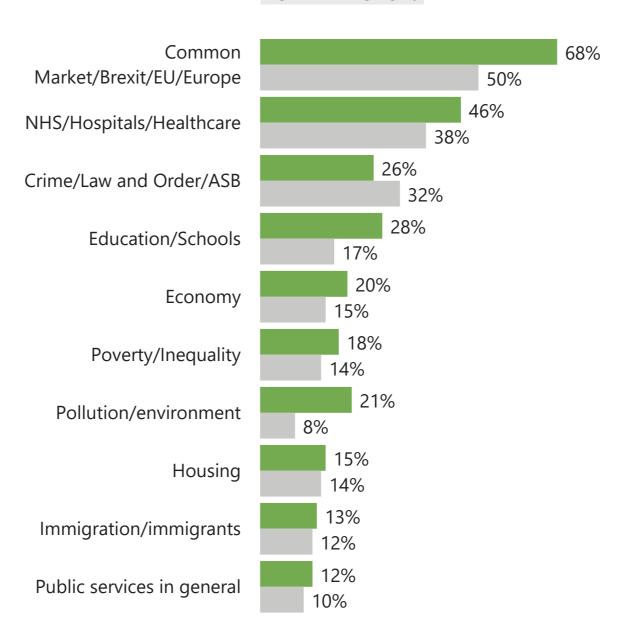

#### Social grade

WHAT DO YOU SEE

AS THE MOST/OTHER

IMPORTANT ISSUES

FACING BRITAIN TODAY?

#### **TOP MENTIONS %**

Base: 1,003 British adults 18+, 2 - 15 August 2019

Source: Ipsos MORI Issues Index

ABC1

C2DE