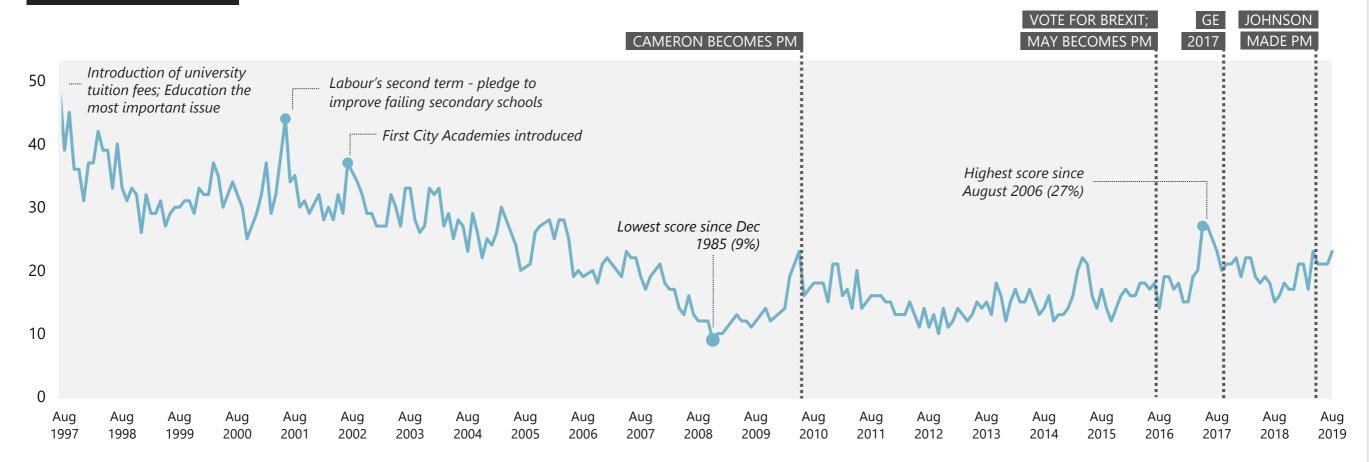

#### **Education / Schools**

# WHAT DO YOU SEE AS THE MOST/OTHER IMPORTANT ISSUES FACING BRITAIN TODAY?

Base: representative sample of c.1,000 British adults age 18+ each month, interviewed face-to-face in home

Ipsos MORI

Source: Ipsos MORI Issues Index