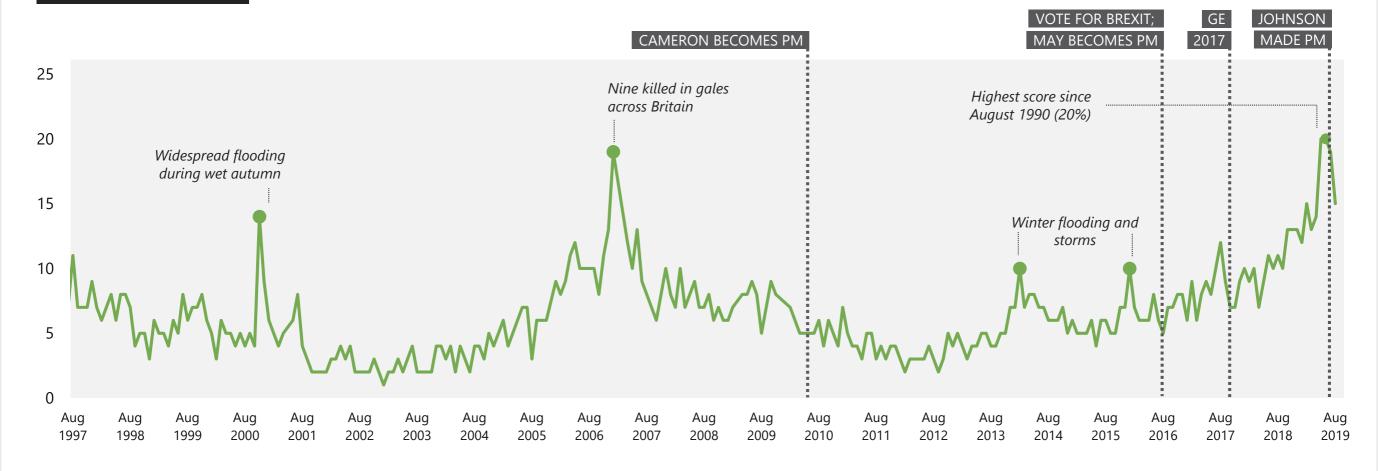

#### **Pollution / Environment**

## WHAT DO YOU SEE AS THE MOST/OTHER IMPORTANT ISSUES FACING BRITAIN TODAY?

Base: representative sample of c.1,000 British adults age 18+ each month, interviewed face-to-face in home

Ipsos MORI

Source: Ipsos MORI Issues Index