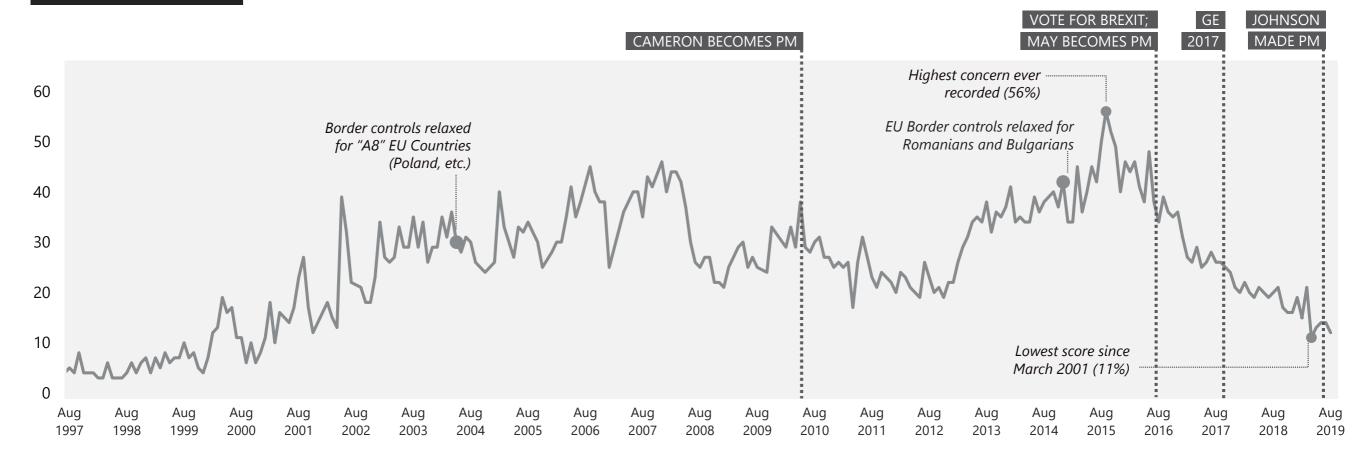

#### Immigration / Immigrants

# WHAT DO YOU SEE AS THE MOST/OTHER IMPORTANT ISSUES FACING BRITAIN TODAY?

Base: representative sample of c.1,000 British adults age 18+ each month, interviewed face-to-face in home

Source: Ipsos MORI Issues Index