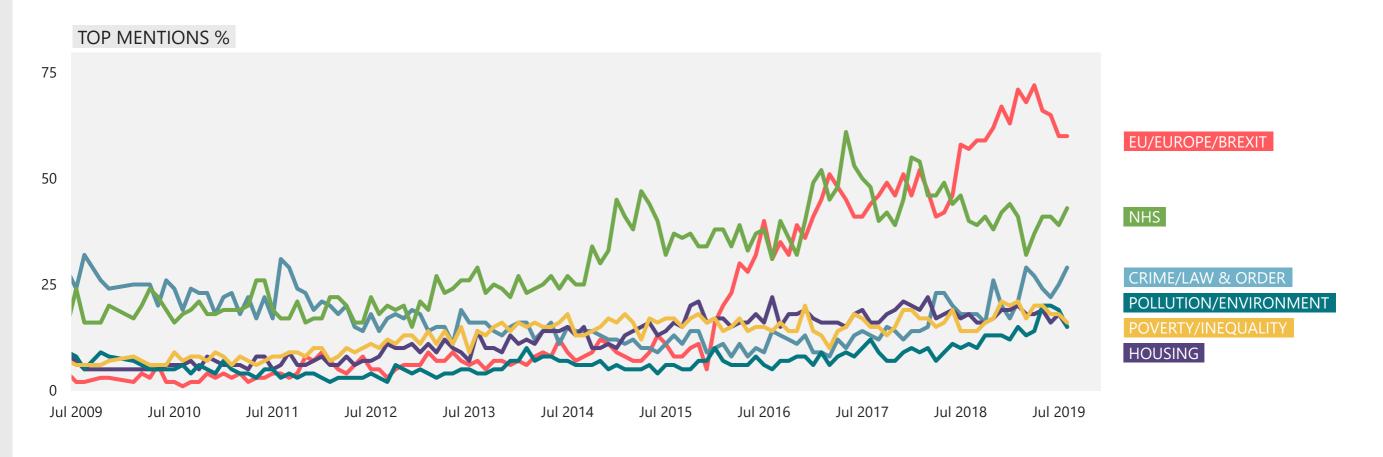

### **Growing concerns**

# WHAT DO YOU SEE AS THE MOST/OTHER IMPORTANT ISSUES FACING BRITAIN TODAY?

Base: representative sample of c.1,000 British adults age 18+ each month, interviewed face-to-face in home

#### **Growing concerns – beneath the headlines**

# WHAT DO YOU SEE AS THE MOST/OTHER IMPORTANT ISSUES FACING BRITAIN TODAY?

CRIME/LAW & ORDER

POLLUTION/ENVIRONMENT

POVERTY/INEQUALITY

HOUSING

Base: representative sample of c.1,000 British adults age 18+ each month, interviewed face-to-face in home