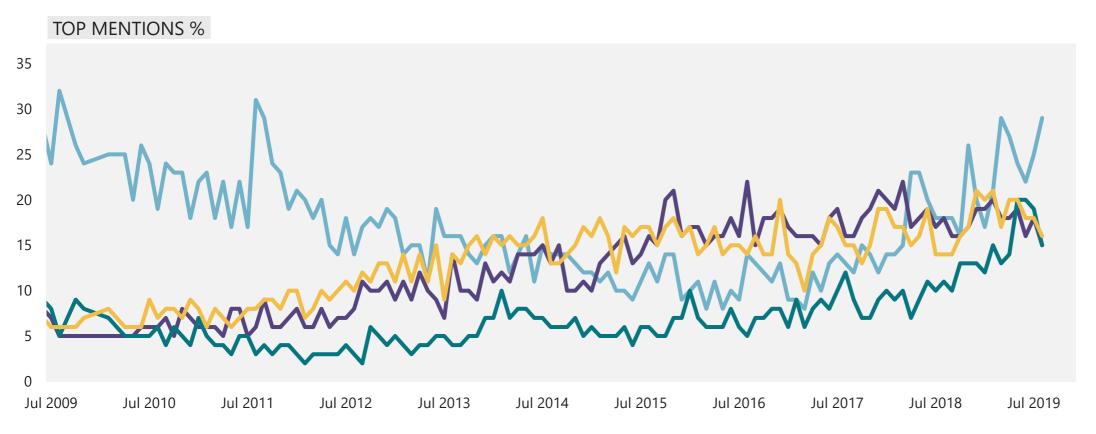

#### Immigration / Immigrants

# WHAT DO YOU SEE AS THE MOST/OTHER IMPORTANT ISSUES FACING BRITAIN TODAY?

Base: representative sample of c.1,000 British adults age 18+ each month, interviewed face-to-face in home

Source: Ipsos MORI Issues Index

## **Economy / Economic situation**

## WHAT DO YOU SEE AS THE MOST/OTHER IMPORTANT ISSUES FACING BRITAIN TODAY?

Base: representative sample of c.1,000 British adults age 18+ each month, interviewed face-to-face in home

Source: Ipsos MORI Issues Index

#### Unemployment / Factory closure / Lack of industry

# WHAT DO YOU SEE AS THE MOST/OTHER IMPORTANT ISSUES FACING BRITAIN TODAY?

Base: representative sample of c.1,000 British adults age 18+ each month, interviewed face-to-face in home

Ipsos MORI

Source: Ipsos MORI Issues Index