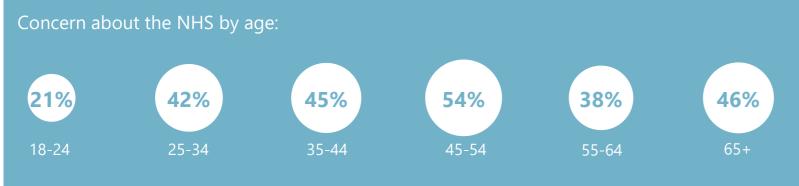

#### Concern about the NHS by subgroup

#### WHAT DO YOU SEE AS THE MOST/OTHER IMPORTANT ISSUES FACING BRITAIN TODAY?

Ipsos MORI Issues Index

**Concern by** 

region

46%

Base: 1,003 British adults 18+, 2 - 15 August 2019

**Ipsos MORI** 