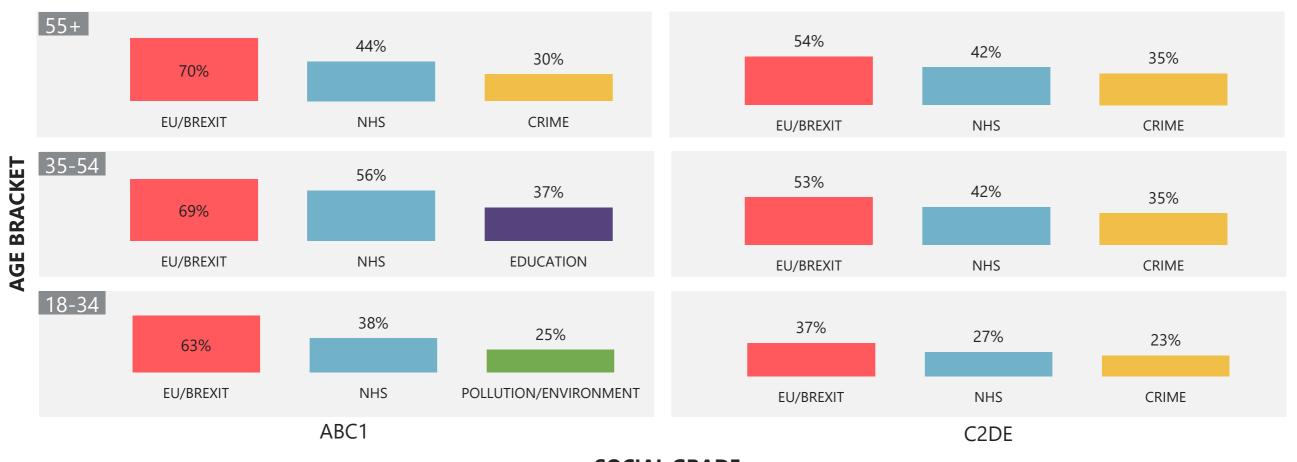

## Age and social grade

#### WHAT DO YOU SEE AS THE MOST/OTHER IMPORTANT ISSUES FACING BRITAIN TODAY?

**SOCIAL GRADE** 

Base: 1,003 British adults 18+, 2 - 15 August 2019

Source: Ipsos MORI Issues Index