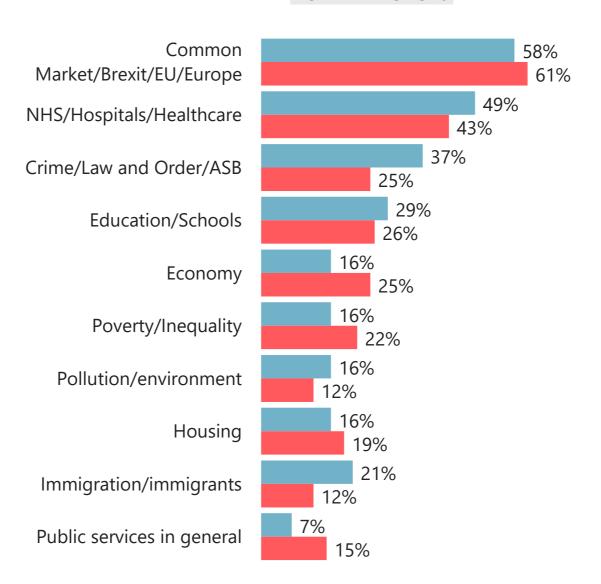

#### Men and women

#### TOP MENTIONS %

WHAT DO YOU SEE

AS THE MOST/OTHER

IMPORTANT ISSUES

FACING BRITAIN TODAY?

MEN WOMEN

Source: Ipsos MORI Issues Index

Base: 1,003 British adults 18+, 2 - 15 August 2019

**Ipsos MORI** 