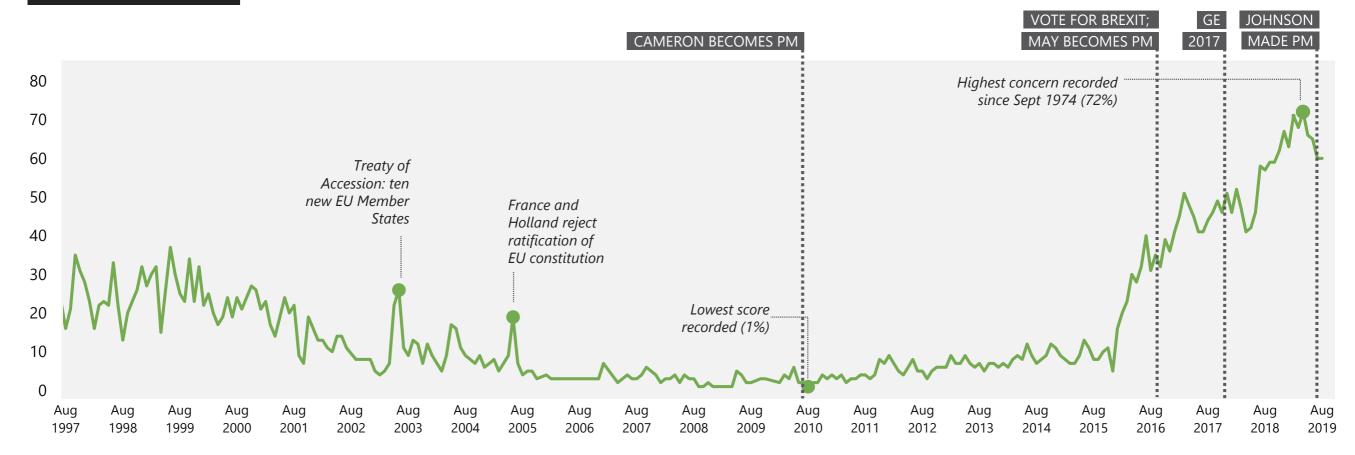

#### **EU / Europe / Brexit**

## WHAT DO YOU SEE AS THE MOST/OTHER IMPORTANT ISSUES FACING BRITAIN TODAY?

Base: representative sample of c.1,000 British adults age 18+ each month, interviewed face-to-face in home

Ipsos MORI