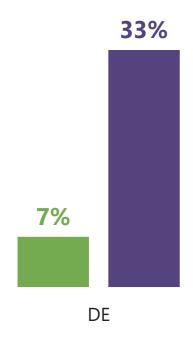

#### Social grade

WHAT DO YOU SEE

AS THE MOST/OTHER

IMPORTANT ISSUES

FACING BRITAIN TODAY?

#### **TOP MENTIONS %**

Base: 1,003 British adults 18+, 2 - 15 August 2019

Source: Ipsos MORI Issues Index

ABC1

C2DE