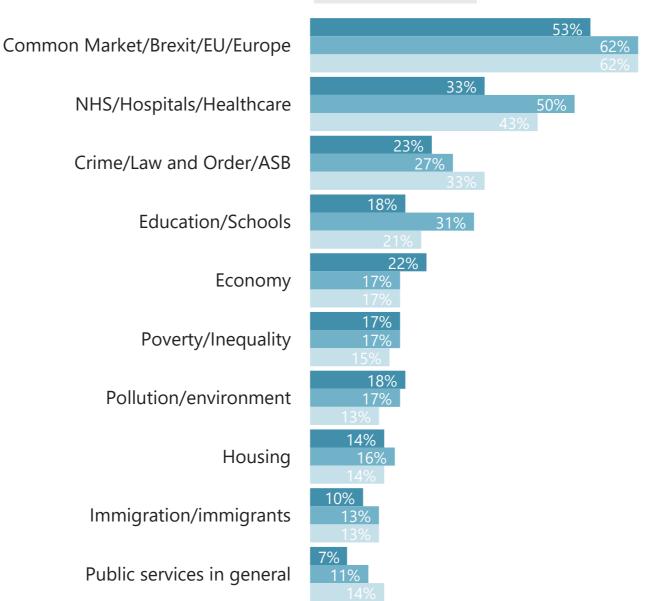

## Age group

WHAT DO YOU SEE

AS THE MOST/OTHER

IMPORTANT ISSUES

FACING BRITAIN TODAY?

Source: Ipsos MORI Issues Index

18-34

35-54

Base: 1,003 British adults 18+, 2 - 15 August 2019