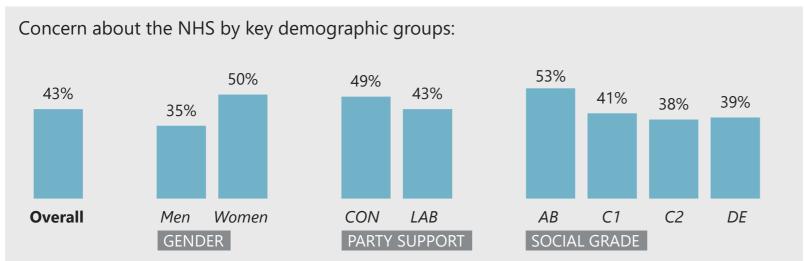

#### Concern about the NHS by subgroup

#### WHAT DO YOU SEE AS THE MOST/OTHER IMPORTANT ISSUES FACING BRITAIN TODAY?

Ipsos MORI Issues Index

**Concern by** 

region

46%

Base: 1,003 British adults 18+, 2 - 15 August 2019

**Ipsos MORI** 