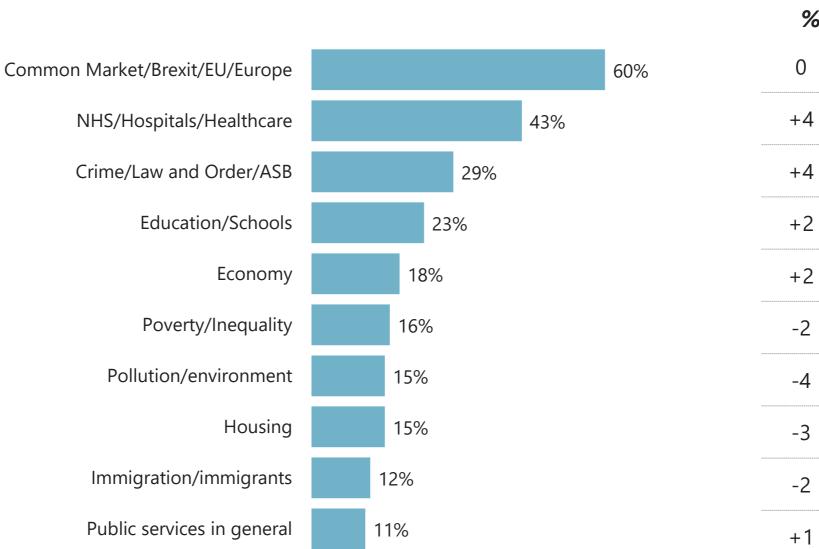

## August 2019

WHAT DO YOU SEE AS THE MOST/OTHER **IMPORTANT ISSUES** FACING BRITAIN TODAY?

Base: 1,003 British adults 18+, 2 - 15 August 2019

Source: Ipsos MORI Issues Index

CHANGE SINCE JUL:

**Position** 

+3 🔺

-2 ▼

-1 ▼

+2 🔺

%

0