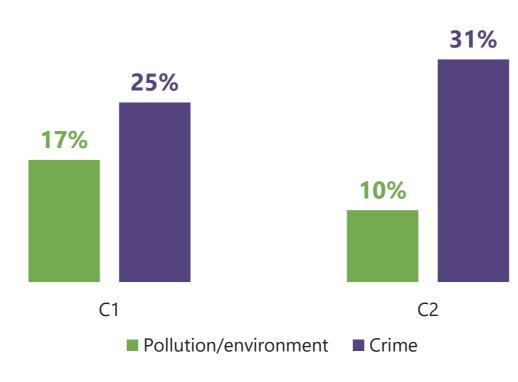

### Concern about pollution/environment and crime by social grade

#### WHAT DO YOU SEE AS THE MOST/OTHER IMPORTANT ISSUES FACING BRITAIN TODAY?

Base: 1,003 British adults 18+, 2 - 15 August 2019 Source: Ipsos MORI Issues Index