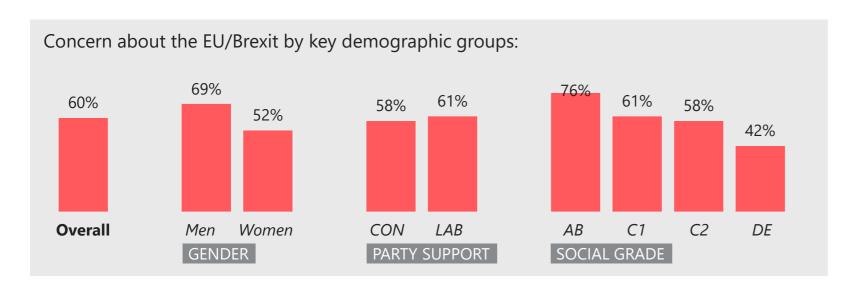

#### Concern about Brexit/EU by subgroup

#### WHAT DO YOU SEE AS THE MOST/OTHER IMPORTANT ISSUES FACING BRITAIN TODAY?

**Concern by** region 67% 61%

Ipsos MORI Issues Index

Base: 1,003 British adults 18+, 2 - 15 August 2019

**Ipsos MORI** 