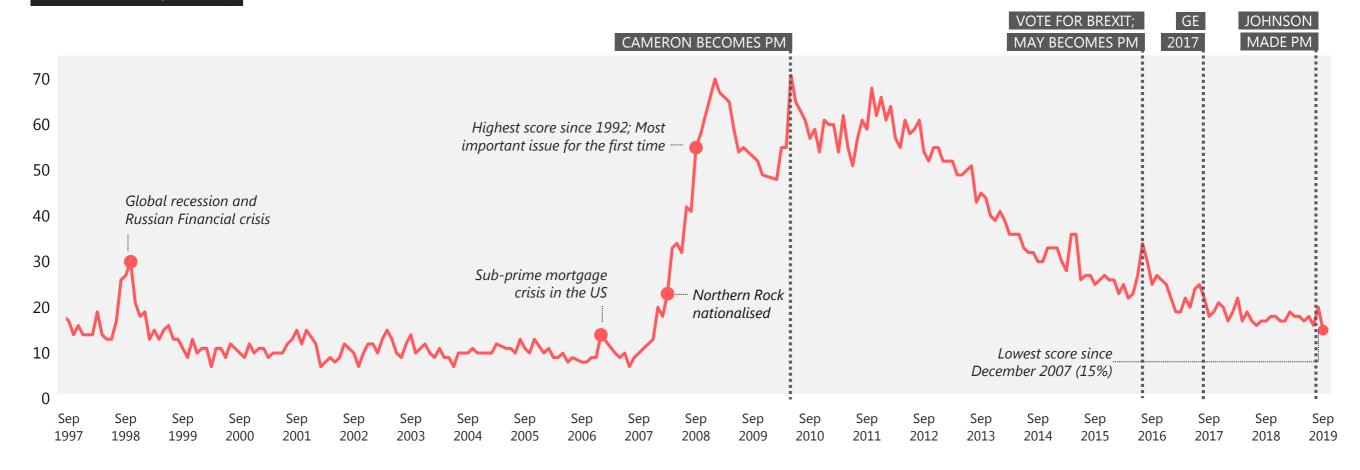

## **Economy / Economic situation**

## WHAT DO YOU SEE AS THE MOST/OTHER IMPORTANT ISSUES FACING BRITAIN TODAY?

Base: representative sample of c.1,000 British adults age 18+ each month, interviewed face-to-face in home

Source: Ipsos MORI Issues Index