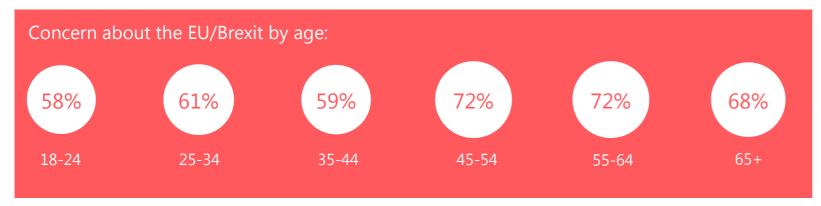

### Concern about Brexit/EU by subgroup

#### WHAT DO YOU SEE AS THE MOST/OTHER IMPORTANT ISSUES FACING BRITAIN TODAY?

Base: 1,027 British adults 18+, 6 - 21 September 2019

**Ipsos MORI** 

Ipsos MORI Issues Index