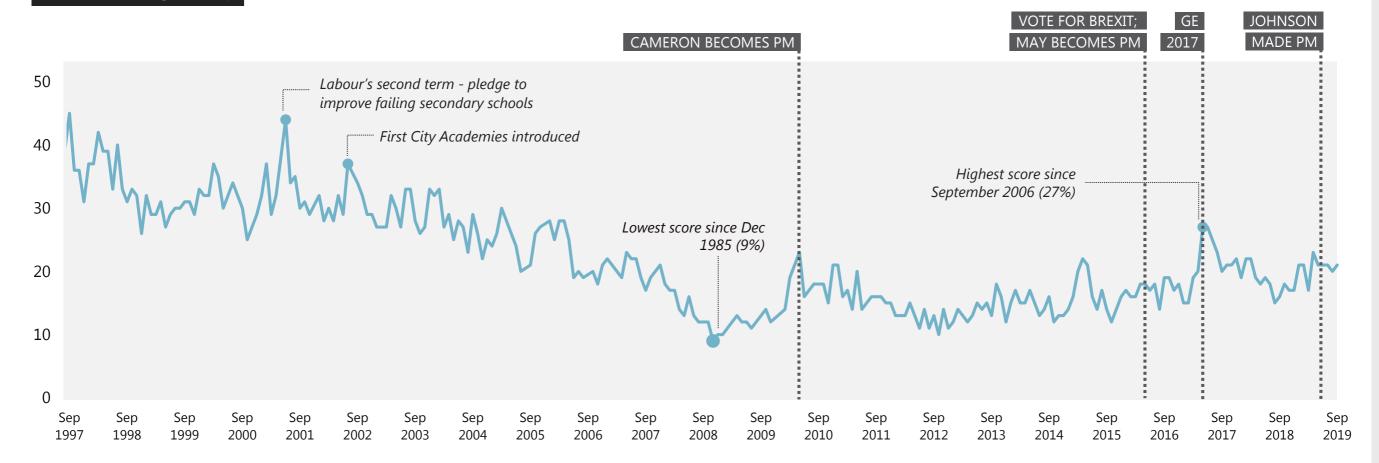

### **Education / Schools**

## WHAT DO YOU SEE AS THE MOST/OTHER IMPORTANT ISSUES FACING BRITAIN TODAY?

Base: representative sample of c.1,000 British adults age 18+ each month, interviewed face-to-face in home

Source: Ipsos MORI Issues Index