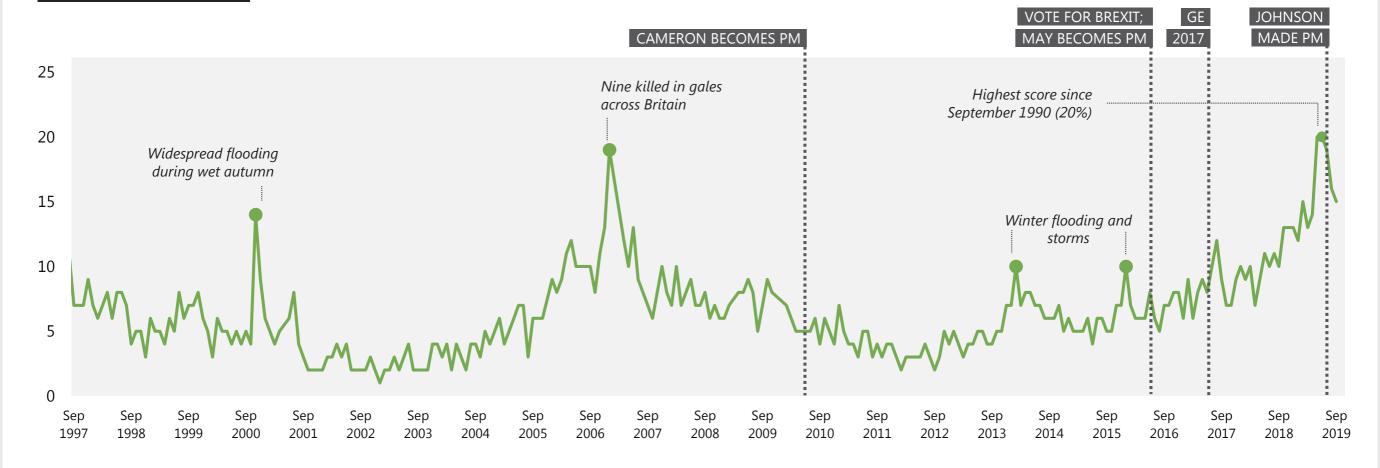

### **Pollution / Environment**

## WHAT DO YOU SEE AS THE MOST/OTHER IMPORTANT ISSUES FACING BRITAIN TODAY?

Base: representative sample of c.1,000 British adults age 18+ each month, interviewed face-to-face in home

Source: Ipsos MORI Issues Index