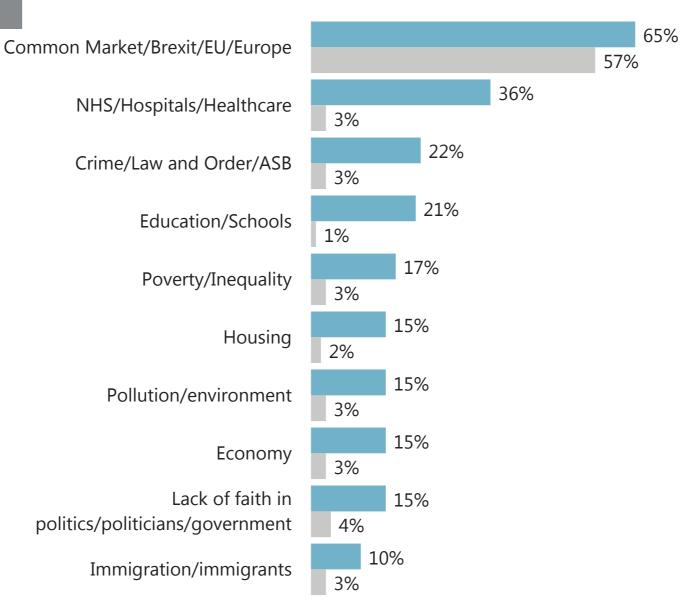

### September 2019

#### **TOP MENTIONS %**

MOST/OTHER
IMPORTANT ISSUES

MOST IMPORTANT ISSUE

Base: 1,027 British adults 18+, 6 - 21 September 2019

**Ipsos MORI** 