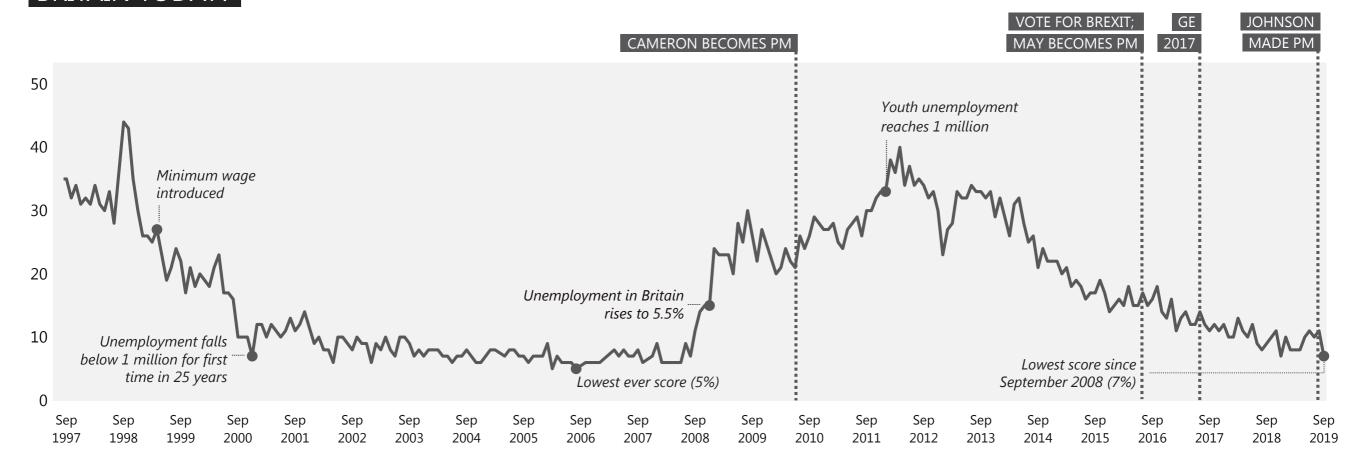

## Unemployment / Factory closure / Lack of industry

## WHAT DO YOU SEE AS THE MOST/OTHER IMPORTANT ISSUES FACING BRITAIN TODAY?

Base: representative sample of c.1,000 British adults age 18+ each month, interviewed face-to-face in home

sos Ipsos MORI