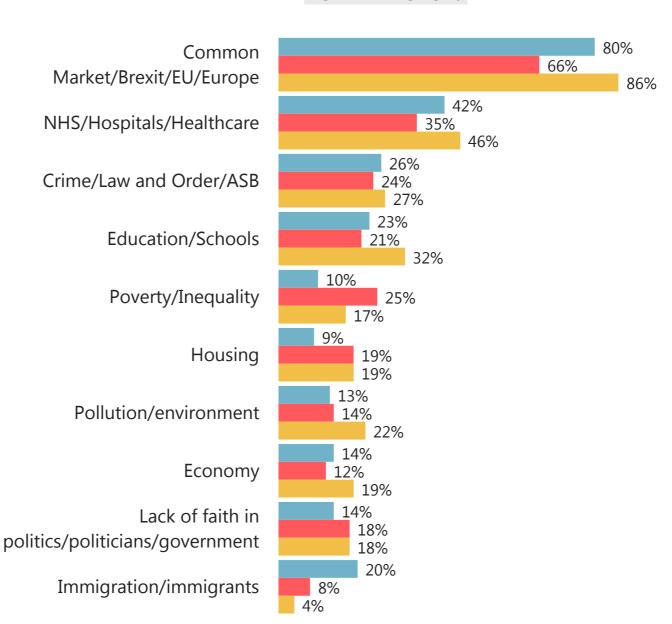

#### **TOP MENTIONS %**

MOST/OTHER
IMPORTANT ISSUES

MOST IMPORTANT ISSUE

Base: 1,027 British adults 18+, 6 - 21 September 2019

**Ipsos MORI** 

### **Growing concerns**

## WHAT DO YOU SEE AS THE MOST/OTHER IMPORTANT ISSUES FACING BRITAIN TODAY?

Base: representative sample of c.1,000 British adults age 18+ each month, interviewed face-to-face in home