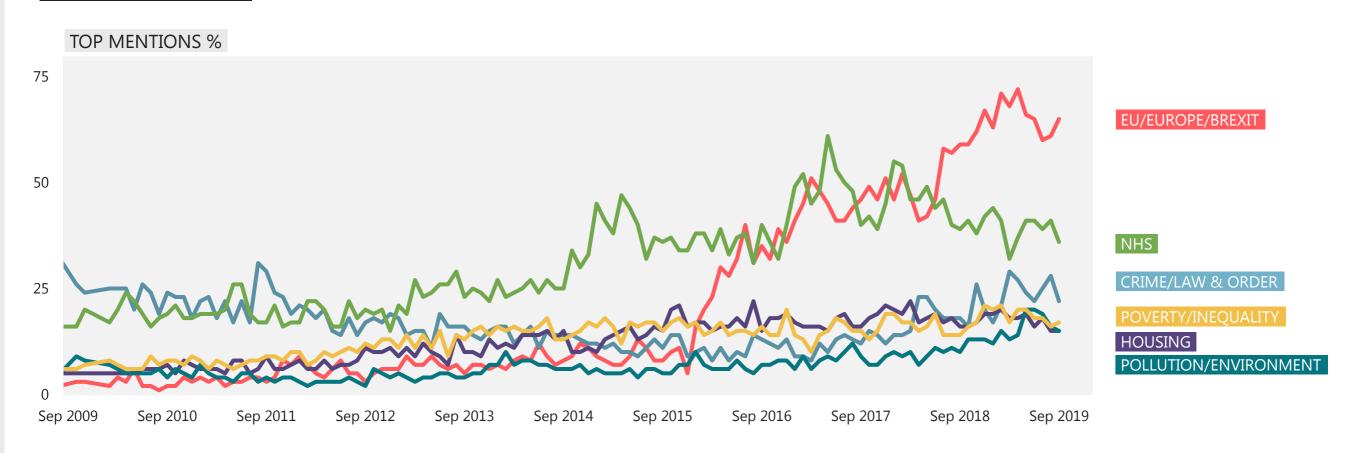

### **Growing concerns**

## WHAT DO YOU SEE AS THE MOST/OTHER IMPORTANT ISSUES FACING BRITAIN TODAY?

Base: representative sample of c.1,000 British adults age 18+ each month, interviewed face-to-face in home