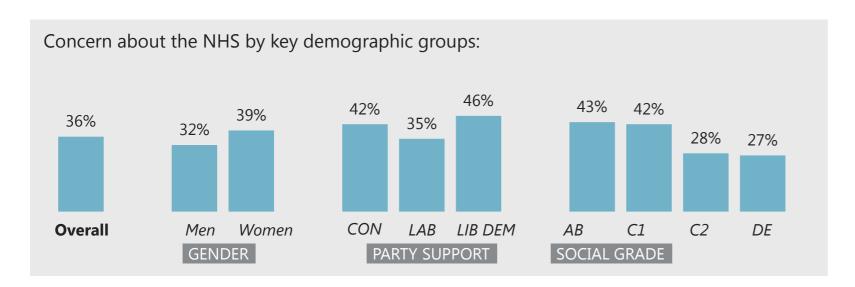

## Concern about the NHS by subgroup

#### WHAT DO YOU SEE AS THE MOST/OTHER IMPORTANT ISSUES FACING BRITAIN TODAY?

**Concern by** region 36%

Ipsos MORI Issues Index

**Ipsos MORI** 