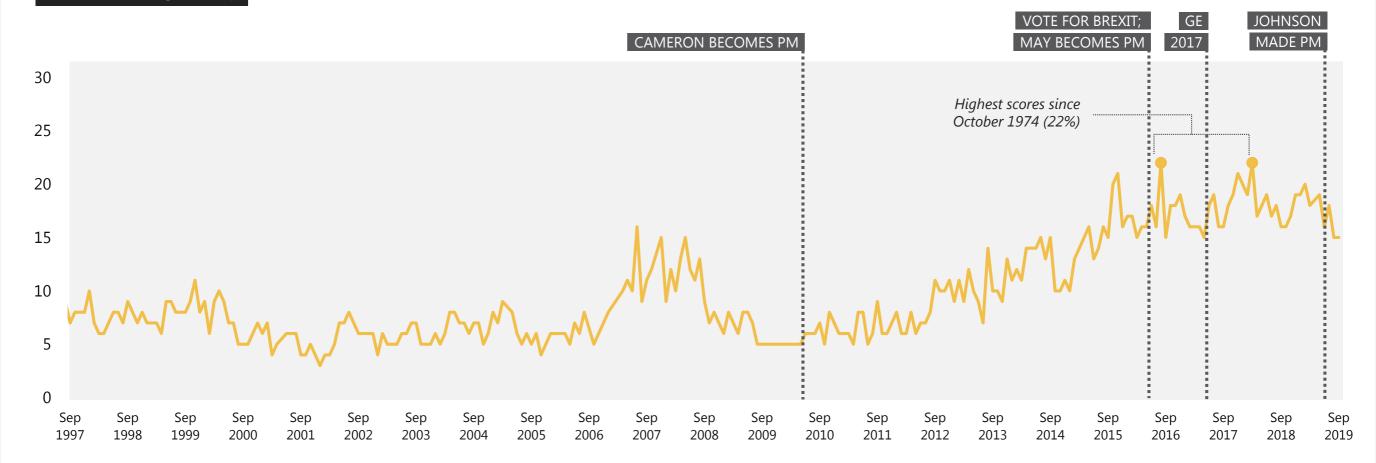

### **Pollution / Environment**

## WHAT DO YOU SEE AS THE MOST/OTHER IMPORTANT ISSUES FACING BRITAIN TODAY?

Base: representative sample of c.1,000 British adults age 18+ each month, interviewed face-to-face in home

Source: Ipsos MORI Issues Index