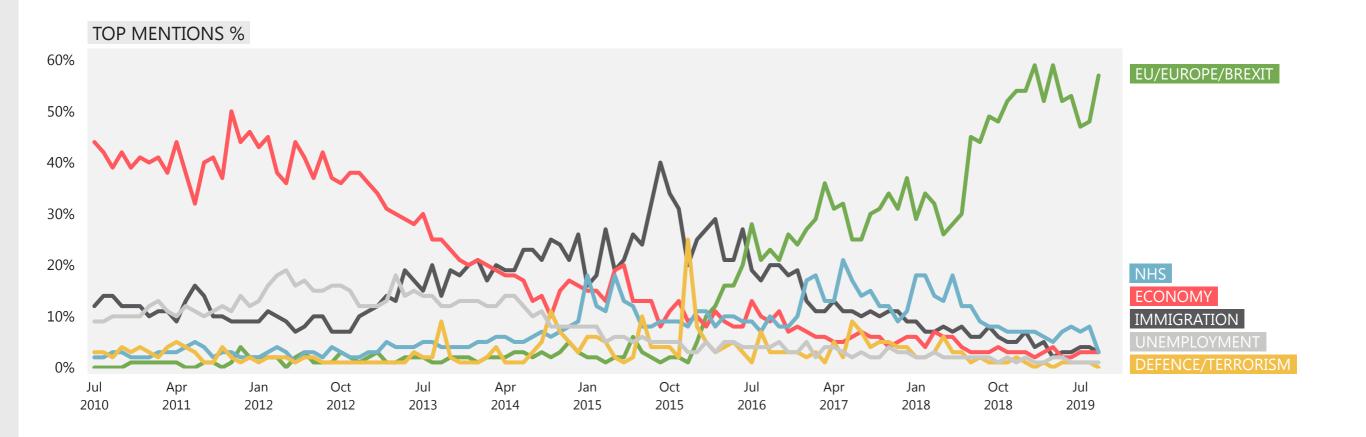

### **Growing concerns**

## WHAT DO YOU SEE AS THE MOST/OTHER IMPORTANT ISSUES FACING BRITAIN TODAY?

Base: representative sample of c.1,000 British adults age 18+ each month, interviewed face-to-face in home