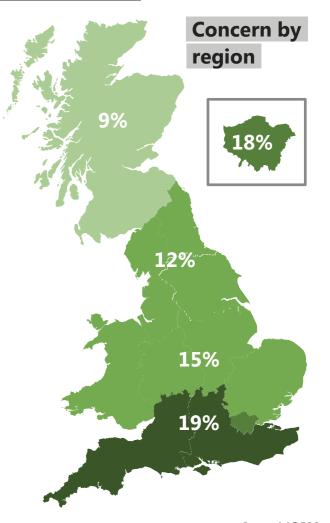

## Concern about the NHS by subgroup

#### WHAT DO YOU SEE AS THE MOST/OTHER IMPORTANT ISSUES FACING BRITAIN TODAY?

**Concern by** region 36%

Ipsos MORI Issues Index

**Ipsos MORI** 