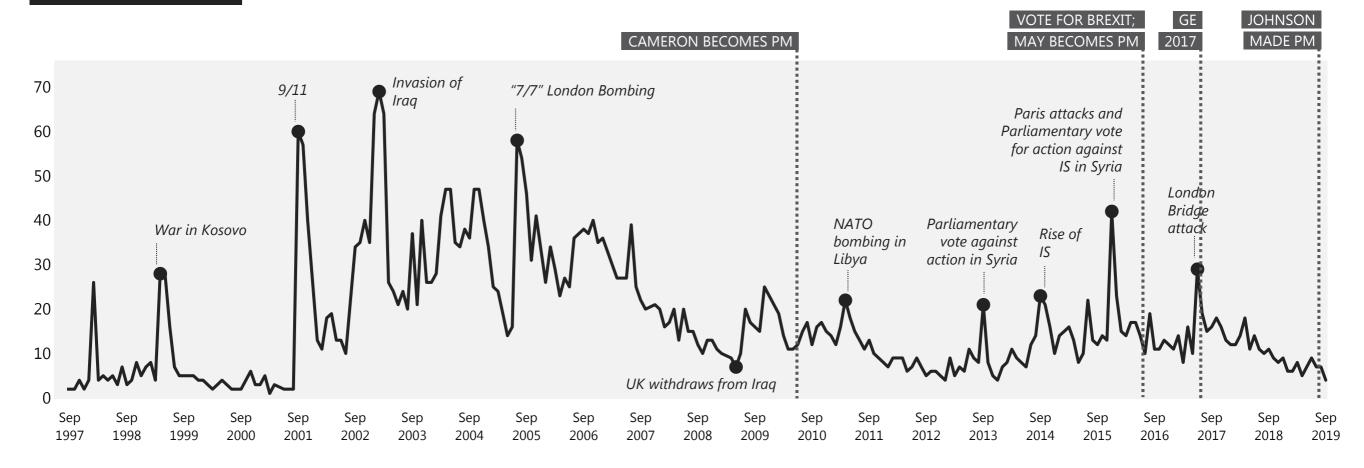

## **Defence / Foreign Affairs / International terrorism**

## WHAT DO YOU SEE AS THE MOST/OTHER IMPORTANT ISSUES FACING BRITAIN TODAY?

Base: representative sample of c.1,000 British adults age 18+ each month, interviewed face-to-face in home

Ipsos MORI

Source: Ipsos MORI Issues Index