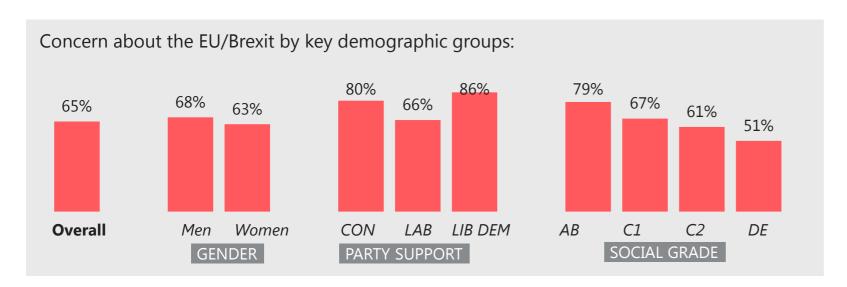

### Concern about Brexit/EU by subgroup

#### WHAT DO YOU SEE AS THE MOST/OTHER IMPORTANT ISSUES FACING BRITAIN TODAY?

Base: 1,027 British adults 18+, 6 - 21 September 2019

**Ipsos MORI** 

Ipsos MORI Issues Index