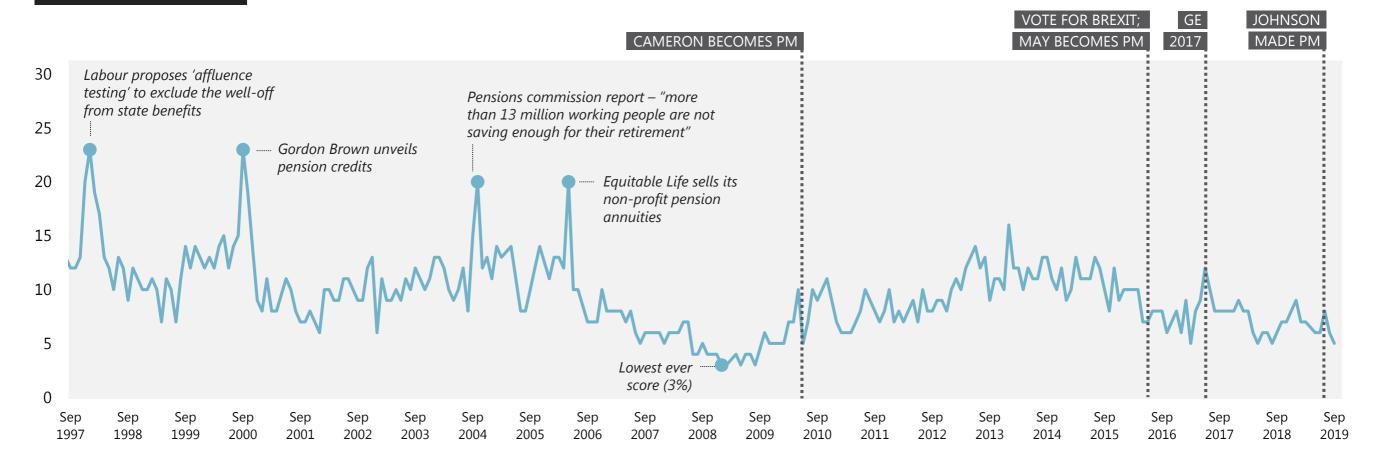

## Pensions/Social Security/Benefits

## WHAT DO YOU SEE AS THE MOST/OTHER IMPORTANT ISSUES FACING BRITAIN TODAY?

Base: representative sample of c.1,000 British adults age 18+ each month, interviewed face-to-face in home

Ipsos MORI

Source: Ipsos MORI Issues Index