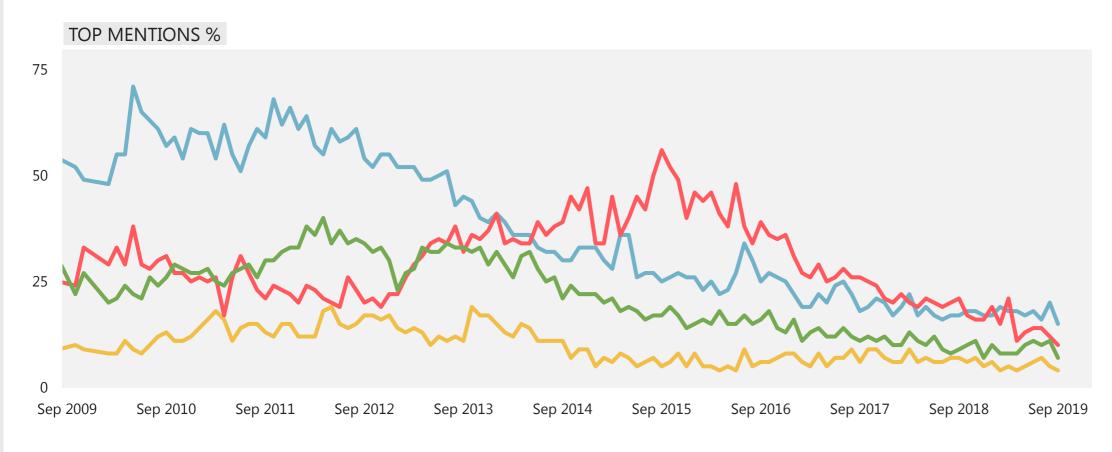

## **Declining issues**

## WHAT DO YOU SEE AS THE MOST/OTHER IMPORTANT ISSUES FACING BRITAIN TODAY?

Base: representative sample of c.1,000 British adults age 18+ each month, interviewed face-to-face in home

**Ipsos MORI** 