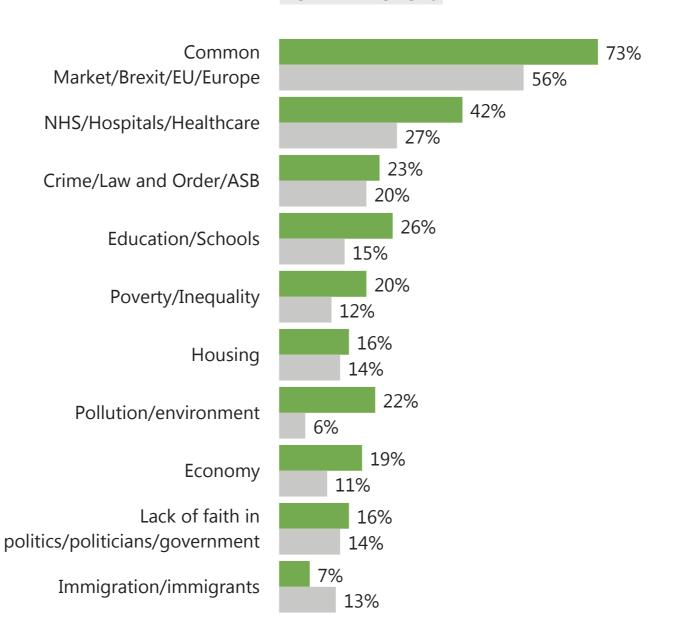

#### Men and women

#### TOP MENTIONS %

WHAT DO YOU SEE

AS THE MOST/OTHER

IMPORTANT ISSUES

FACING BRITAIN TODAY?

MEN WOMEN

Source: Ipsos MORI Issues Index

Base: 1,027 British adults 18+, 6 - 21 September 2019

**Ipsos MORI** 