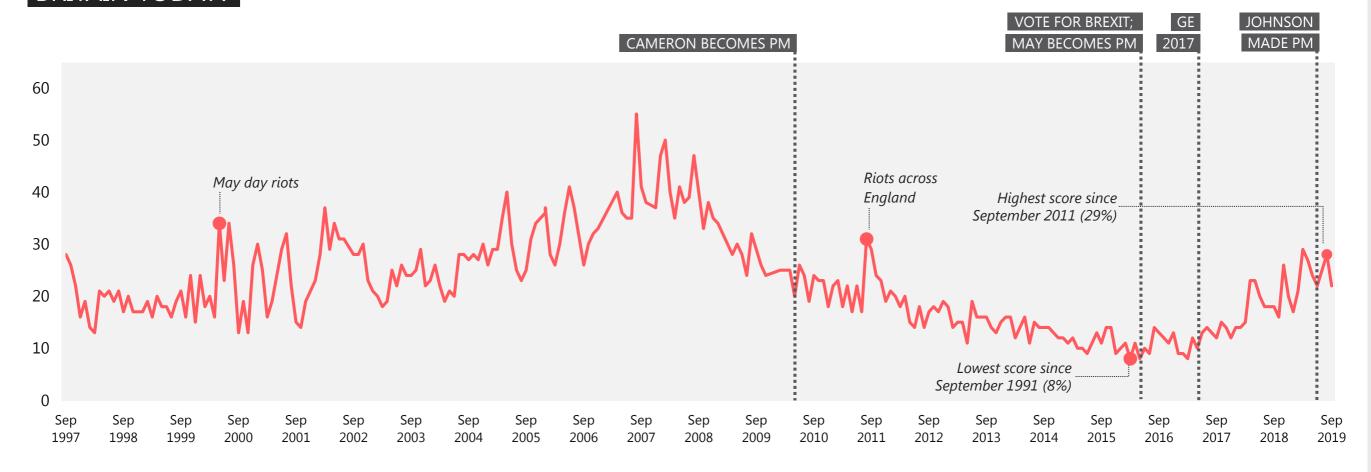

## **Poverty/inequality**

## WHAT DO YOU SEE AS THE MOST/OTHER IMPORTANT ISSUES FACING BRITAIN TODAY?

Base: representative sample of c.1,000 British adults age 18+ each month, interviewed face-to-face in home

Source: Ipsos MORI Issues Index