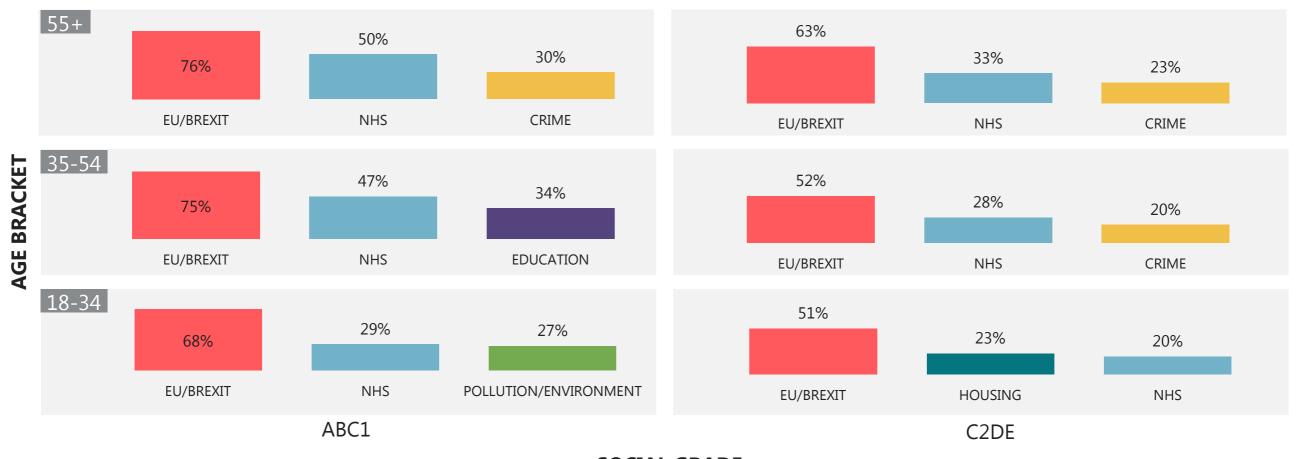

## Age and social grade

#### WHAT DO YOU SEE AS THE MOST/OTHER IMPORTANT ISSUES FACING BRITAIN TODAY?

**SOCIAL GRADE** 

Base: 1,027 British adults 18+, 6 - 21 September 2019

Source: Ipsos MORI Issues Index