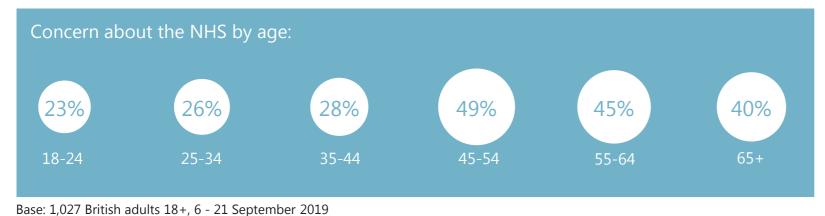

## Concern about the NHS by subgroup

#### WHAT DO YOU SEE AS THE MOST/OTHER IMPORTANT ISSUES FACING BRITAIN TODAY?

**Concern by** region 36%

Ipsos MORI Issues Index

**Ipsos MORI** 