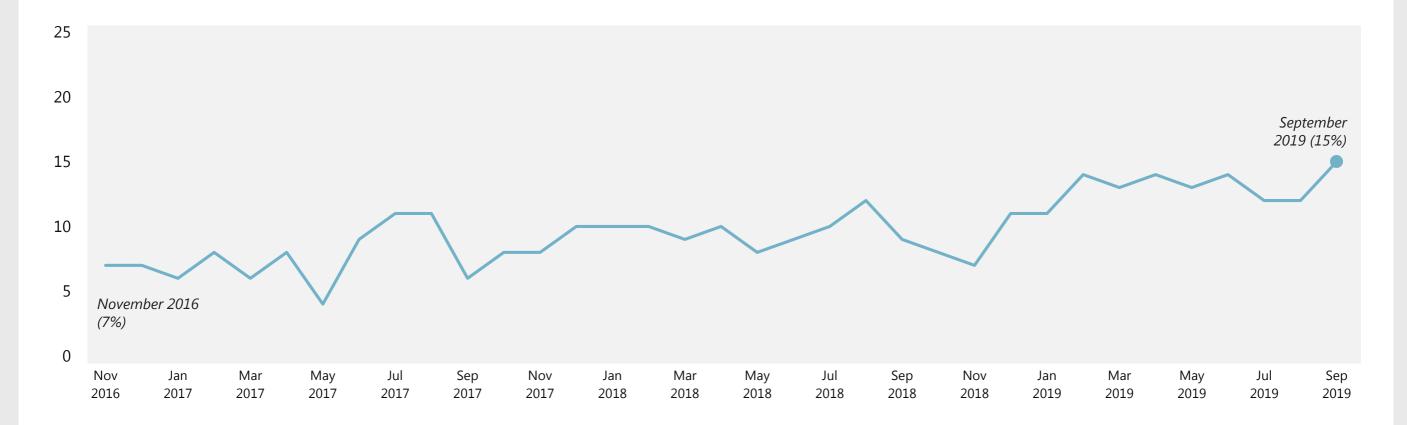

### **EU / Europe / Brexit**

## WHAT DO YOU SEE AS THE MOST/OTHER IMPORTANT ISSUES FACING BRITAIN TODAY?

Base: representative sample of c.1,000 British adults age 18+ each month, interviewed face-to-face in home