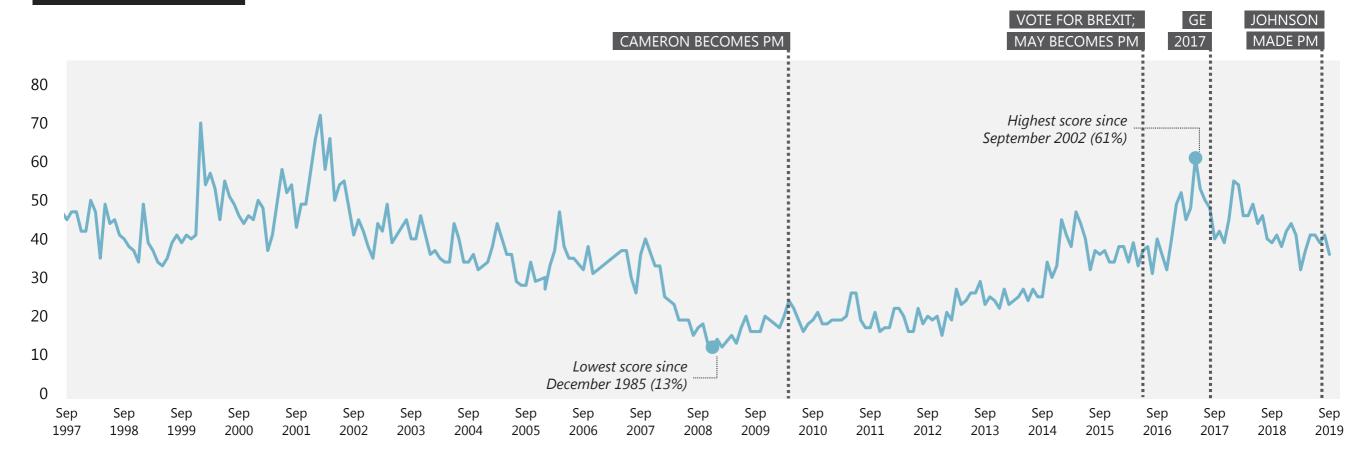

## NHS / Hospitals / Healthcare

## WHAT DO YOU SEE AS THE MOST/OTHER IMPORTANT ISSUES FACING BRITAIN TODAY?

Base: representative sample of c.1,000 British adults age 18+ each month, interviewed face-to-face in home