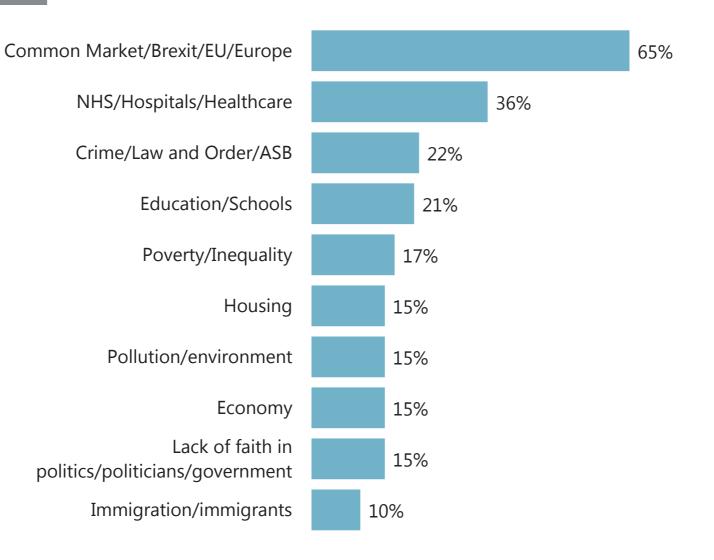

#### **TOP MENTIONS %**

#### CHANGE SINCE AUG:

WHAT DO YOU SEE

AS THE MOST/OTHER

IMPORTANT ISSUES

FACING BRITAIN TODAY?

Base: 1,027 British adults 18+, 6 - 21 September 2019

**Ipsos MORI** 

## WHAT DO YOU SEE AS THE MOST/OTHER IMPORTANT ISSUES FACING BRITAIN TODAY?

Base: representative sample of c.1,000 British adults age 18+ each month, interviewed face-to-face in home