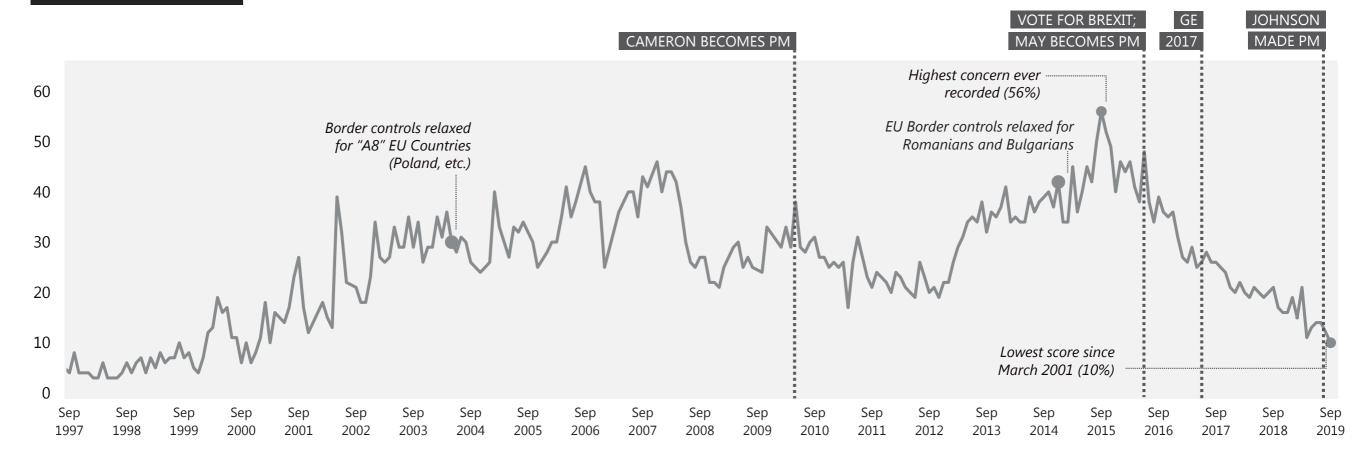

### **EU / Europe / Brexit**

## WHAT DO YOU SEE AS THE MOST/OTHER IMPORTANT ISSUES FACING BRITAIN TODAY?

Base: representative sample of c.1,000 British adults age 18+ each month, interviewed face-to-face in home