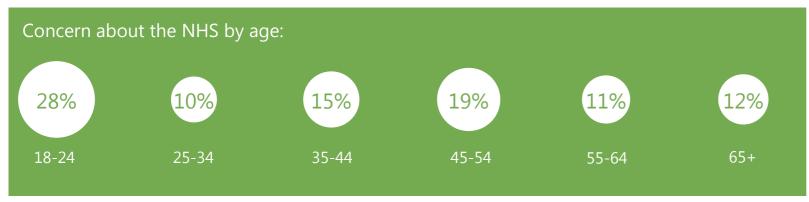

### Concern about the environment and pollution by subgroup

#### WHAT DO YOU SEE AS THE MOST/OTHER IMPORTANT ISSUES FACING BRITAIN TODAY?

Base: 1,027 British adults 18+, 6 - 21 September 2019

Ipsos MORI

Ipsos MORI Issues Index