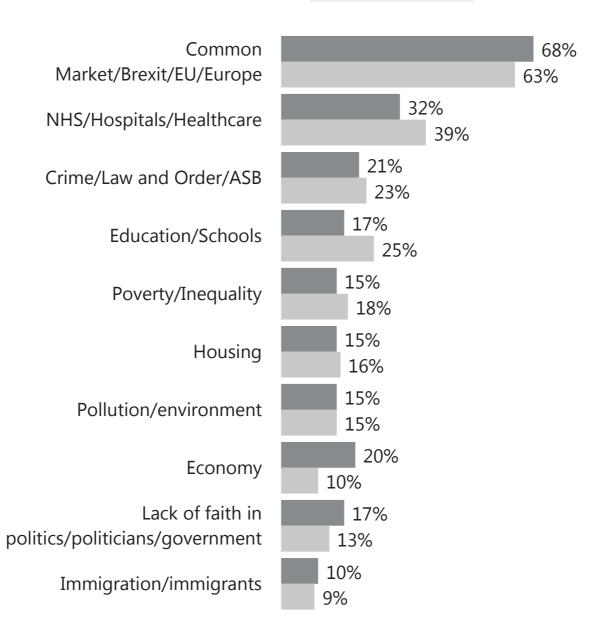

## Party support

WHAT DO YOU SEE

AS THE MOST/OTHER

IMPORTANT ISSUES

FACING BRITAIN TODAY?

#### **TOP MENTIONS %**

Source: Ipsos MORI Issues Index

CONSERVATIVE

**SUPPORTERS** 

**SUPPORTERS** 

SUPPORTERS

LIBERAL DEMOCRAT

LABOUR

Base: 1,027 British adults 18+, 6 - 21 September 2019

**Ipsos MORI** 