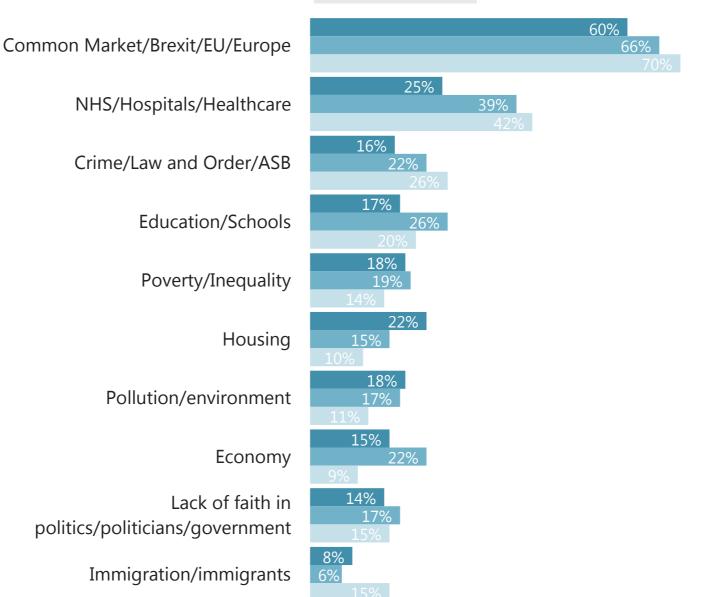

## Social grade

WHAT DO YOU SEE

AS THE MOST/OTHER

IMPORTANT ISSUES

FACING BRITAIN TODAY?

#### **TOP MENTIONS %**

ABC1

C2DE

Source: Ipsos MORI Issues Index

Base: 1,027 British adults 18+, 6 - 21 September 2019

**Ipsos MORI** 