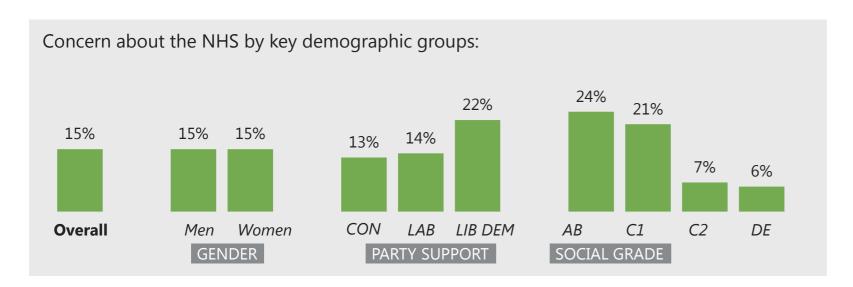

## Concern about the NHS by subgroup

#### WHAT DO YOU SEE AS THE MOST/OTHER IMPORTANT ISSUES FACING BRITAIN TODAY?

**Concern by** region 36%

Ipsos MORI Issues Index

**Ipsos MORI** 