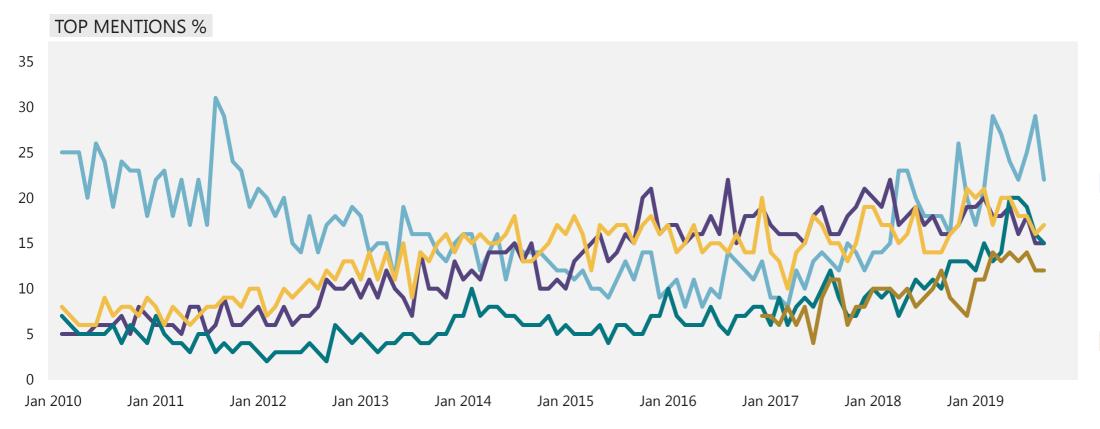

### Growing concerns – beneath the headlines

## WHAT DO YOU SEE AS THE MOST/OTHER IMPORTANT ISSUES FACING BRITAIN TODAY?

CRIME/LAW & ORDER

POVERTY/INEQUALITY

HOUSING

POLLUTION/ENVIRONMENT

LACK OF FAITH IN GOV/POLITICS

Base: representative sample of c.1,000 British adults age 18+ each month, interviewed face-to-face in home