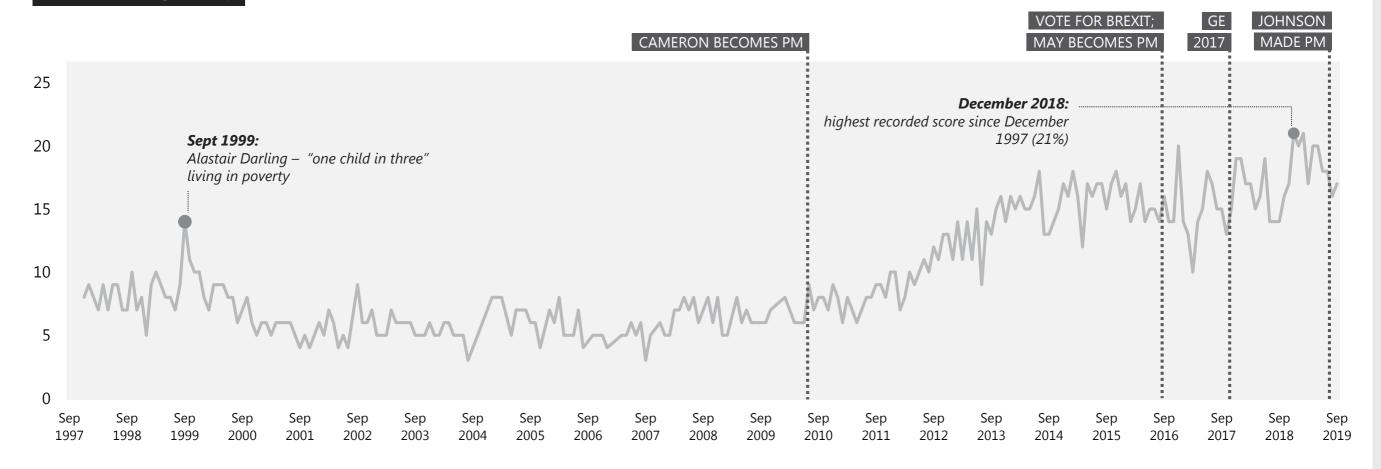

## Housing

## WHAT DO YOU SEE AS THE MOST/OTHER IMPORTANT ISSUES FACING BRITAIN TODAY?

Base: representative sample of c.1,000 British adults age 18+ each month, interviewed face-to-face in home

Source: Ipsos MORI Issues Index