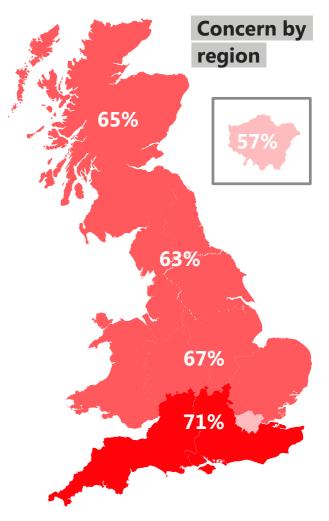

### Concern about Brexit/EU by subgroup

#### WHAT DO YOU SEE AS THE MOST/OTHER IMPORTANT ISSUES FACING BRITAIN TODAY?

Base: 1,027 British adults 18+, 6 - 21 September 2019

**Ipsos MORI** 

Ipsos MORI Issues Index

#### WHAT DO YOU SEE AS THE MOST/OTHER IMPORTANT ISSUES FACING BRITAIN TODAY?

**Concern by** region 36%

Ipsos MORI Issues Index

**Ipsos MORI** 