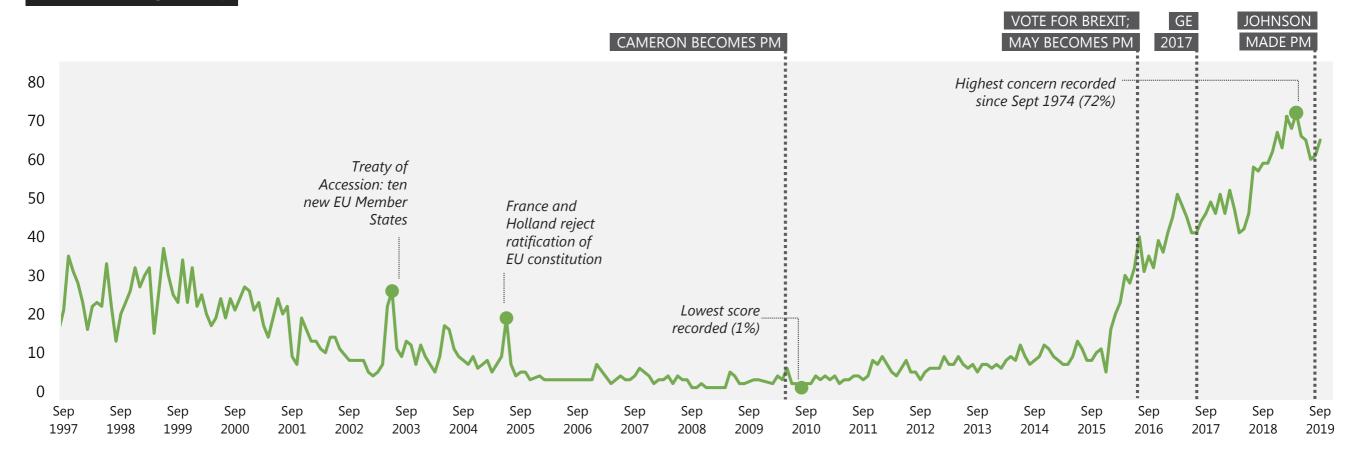

### **EU / Europe / Brexit**

## WHAT DO YOU SEE AS THE MOST/OTHER IMPORTANT ISSUES FACING BRITAIN TODAY?

Base: representative sample of c.1,000 British adults age 18+ each month, interviewed face-to-face in home