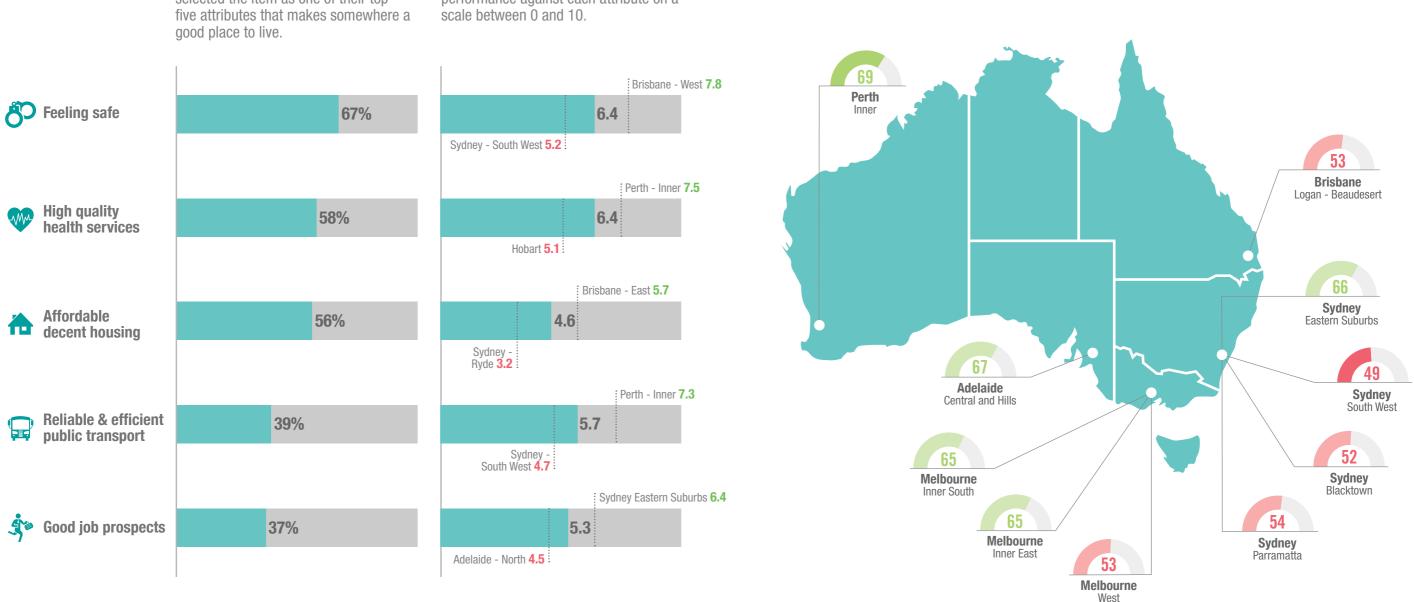

#### The top five attributes that make somewhere a good place to live

#### **Importance**

The percentage of Australians who selected the item as one of their top good place to live.

#### **Performance**

How Australians rated their local areas' performance against each attribute on a