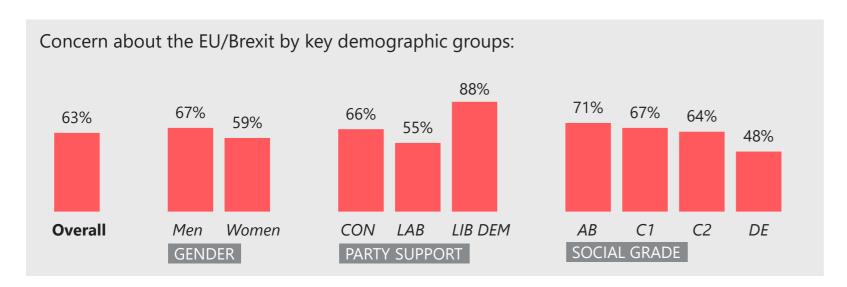

#### Concern about Brexit/EU by subgroup

#### WHAT DO YOU SEE AS THE MOST/OTHER IMPORTANT ISSUES FACING BRITAIN TODAY?

**Concern by** region 67% 61%

Ipsos MORI Issues Index

Base: 1,002 British adults 18+, 11 - 24 October 2019

**Ipsos MORI** 