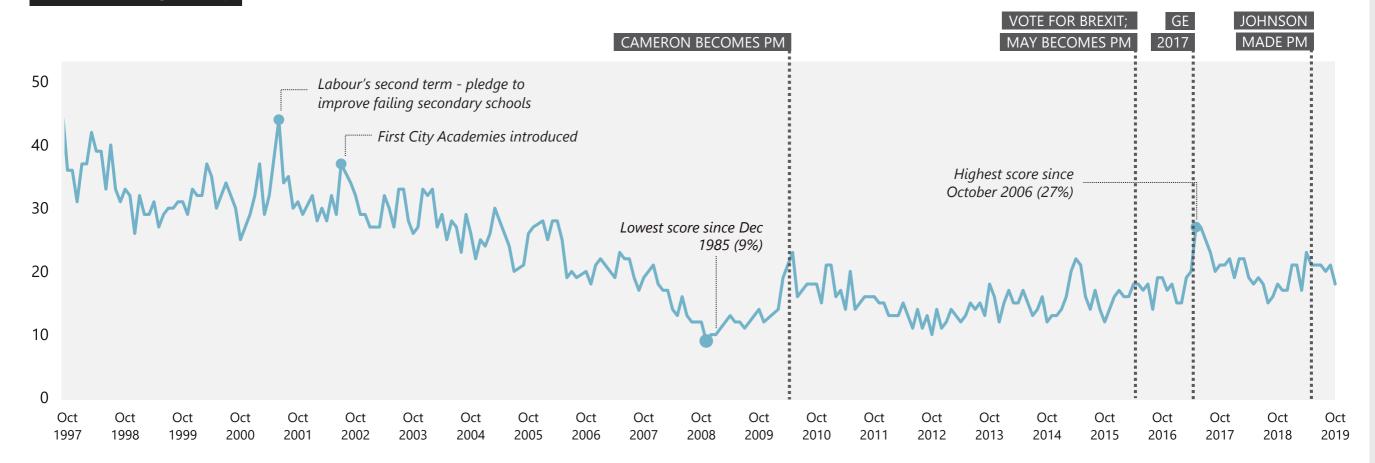

#### **Education / Schools**

## WHAT DO YOU SEE AS THE MOST/OTHER IMPORTANT ISSUES FACING BRITAIN TODAY?

Base: representative sample of c.1,000 British adults age 18+ each month, interviewed face-to-face in home

Source: Ipsos MORI Issues Index