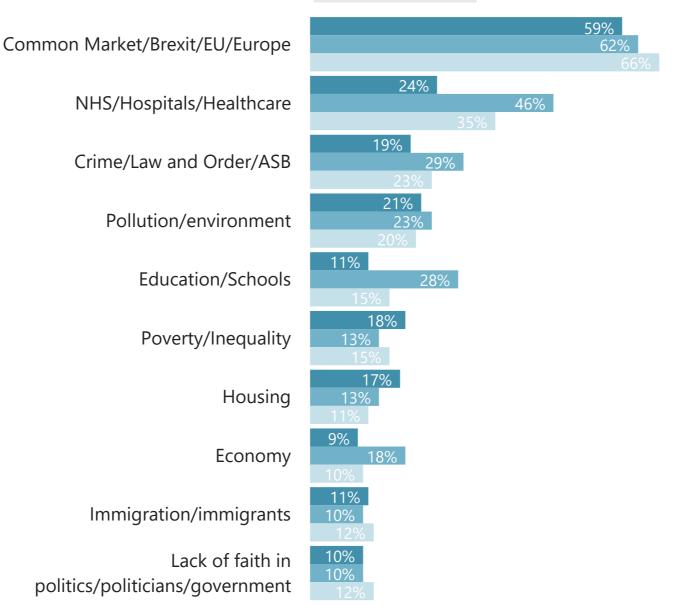

#### October 2019

WHAT DO YOU SEE

AS THE MOST/OTHER

IMPORTANT ISSUES

FACING BRITAIN TODAY?

Common Market/Brexit/EU/Europe 63% NHS/Hospitals/Healthcare 36% Crime/Law and Order/ASB 24% Pollution/environment 21% **Education/Schools** 18% Poverty/Inequality 15% Housing 14% Economy 12% Immigration/immigrants 11% Lack of faith in 11% politics/politicians/government

Base: 1,002 British adults 18+, 11 - 24 October 2019

**Ipsos MORI** 

#### **TOP MENTIONS %**

Source: Ipsos MORI Issues Index

MOST/OTHER

**ISSUE** 

**IMPORTANT ISSUES** 

MOST IMPORTANT

Ipsos MORI

Base: 1,002 British adults 18+, 11 - 24 October 2019