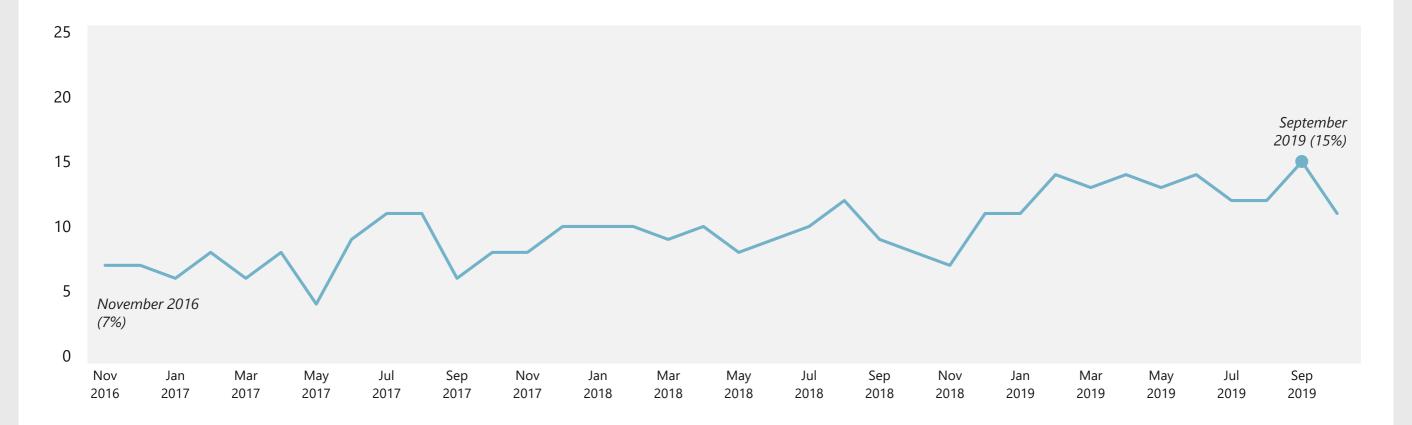

#### EU / Europe / Brexit

## WHAT DO YOU SEE AS THE MOST/OTHER IMPORTANT ISSUES FACING BRITAIN TODAY?

Base: representative sample of c.1,000 British adults age 18+ each month, interviewed face-to-face in home