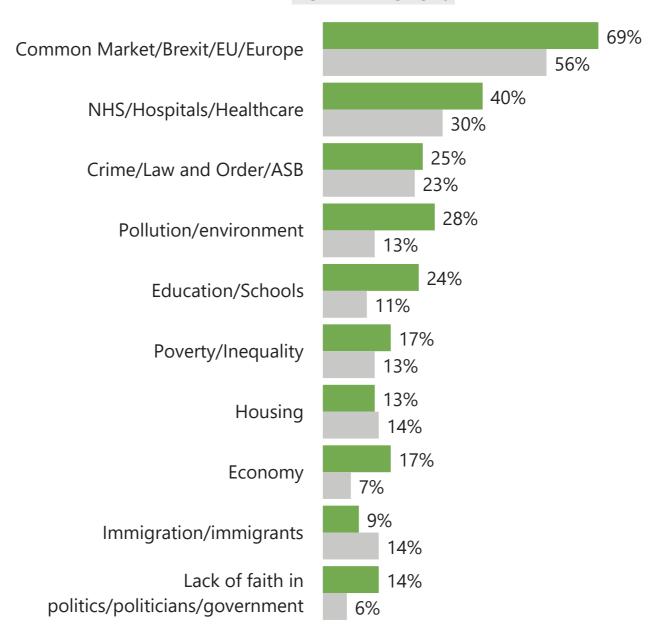

#### Social grade

WHAT DO YOU SEE

AS THE MOST/OTHER

IMPORTANT ISSUES

FACING BRITAIN TODAY?

#### **TOP MENTIONS %**

Source: Ipsos MORI Issues Index

ABC1

C2DE

Base: 1,002 British adults 18+, 11 - 24 October 2019

**Ipsos MORI** 