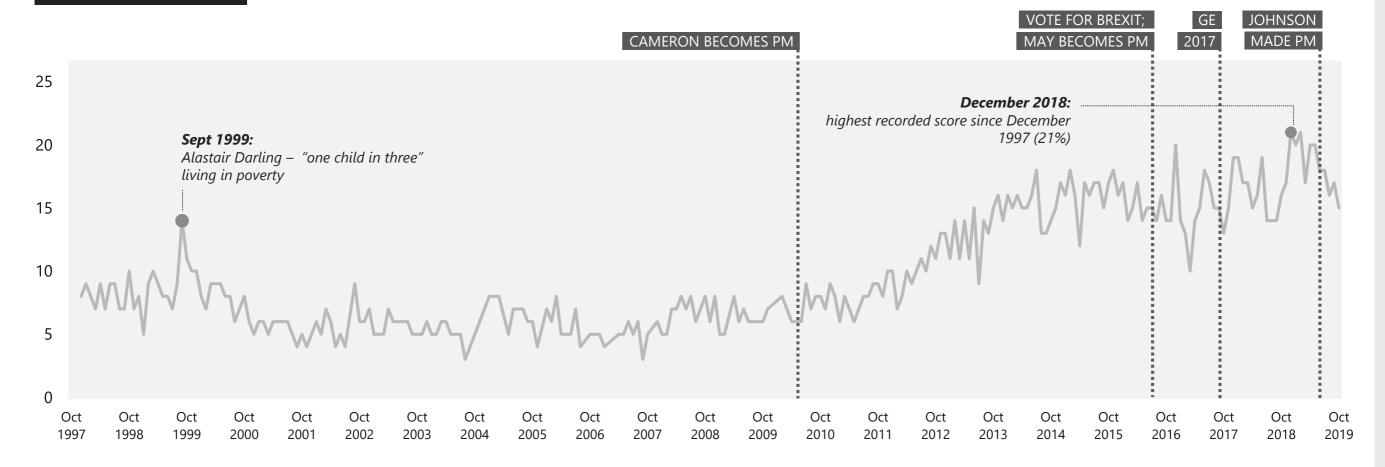

#### **Poverty/inequality**

## WHAT DO YOU SEE AS THE MOST/OTHER IMPORTANT ISSUES FACING BRITAIN TODAY?

Base: representative sample of c.1,000 British adults age 18+ each month, interviewed face-to-face in home

Source: Ipsos MORI Issues Index