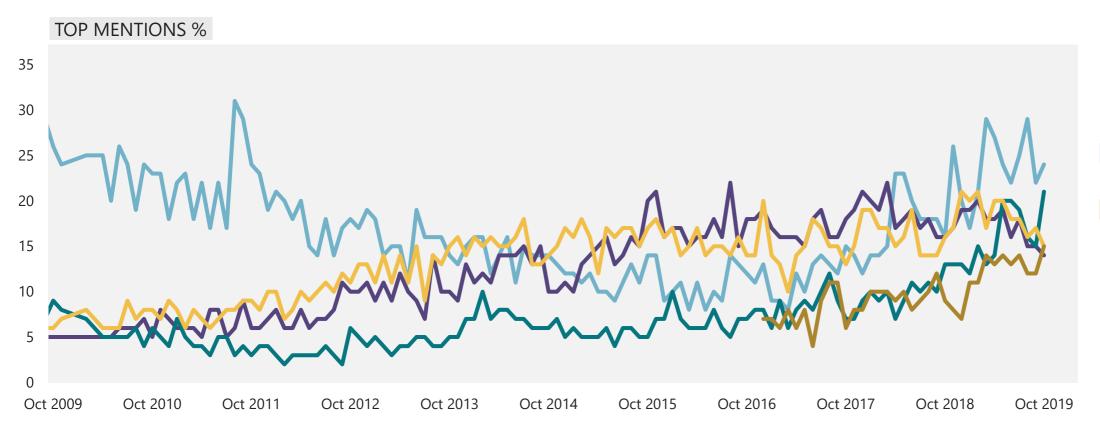

## WHAT DO YOU SEE AS THE MOST/OTHER IMPORTANT ISSUES FACING BRITAIN TODAY?

CRIME/LAW & ORDER

POLLUTION/ENVIRONMENT

LACK OF FAITH IN GOV/POLITICS

POVERTY/INEQUALITY

HOUSING

Base: representative sample of c.1,000 British adults age 18+ each month, interviewed face-to-face in home