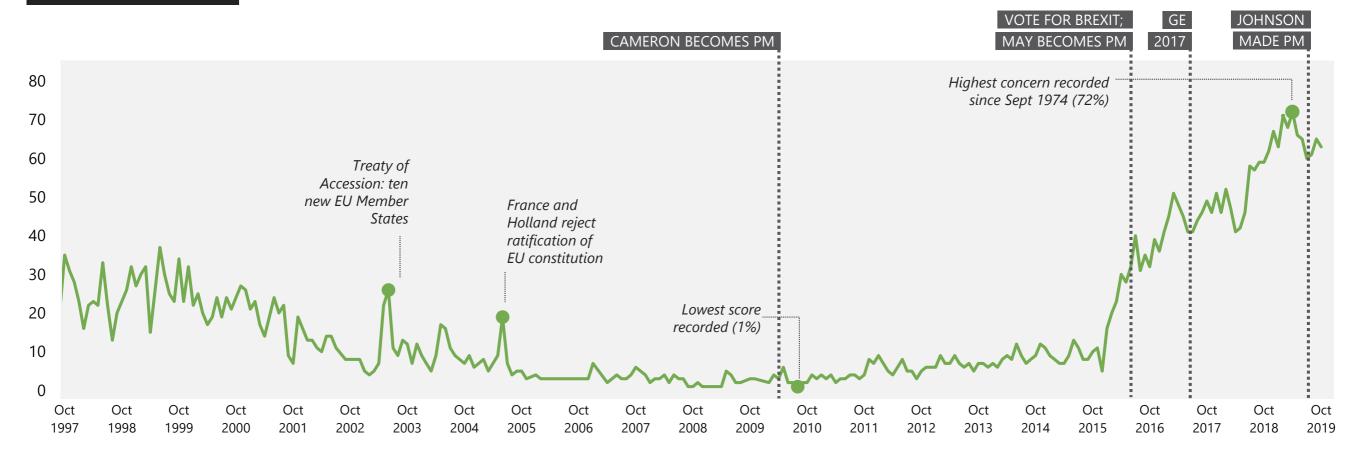

#### EU / Europe / Brexit

## WHAT DO YOU SEE AS THE MOST/OTHER IMPORTANT ISSUES FACING BRITAIN TODAY?

Base: representative sample of c.1,000 British adults age 18+ each month, interviewed face-to-face in home