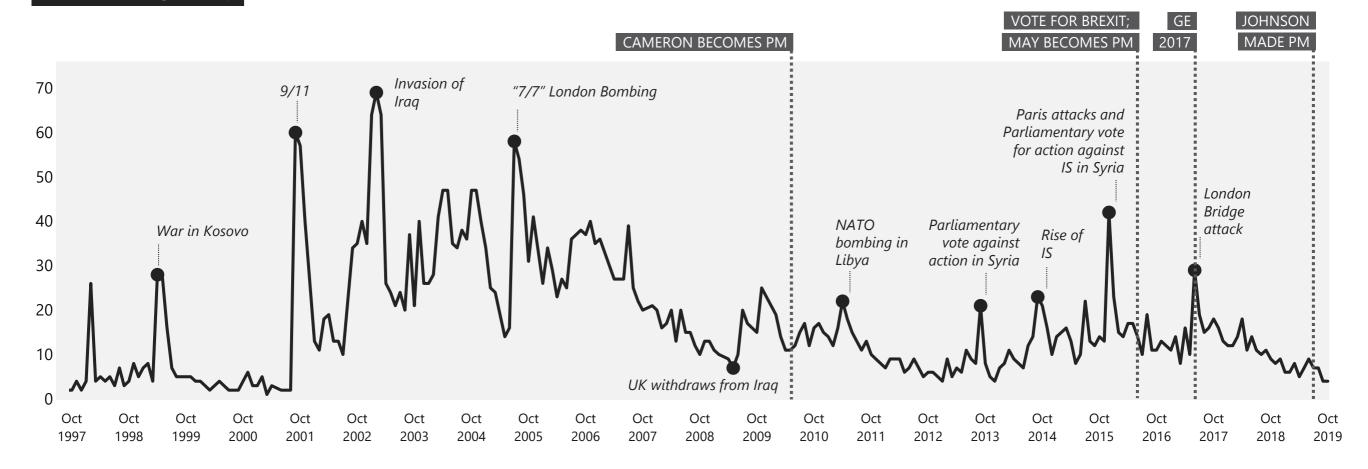

### **Defence / Foreign Affairs / International terrorism**

### WHAT DO YOU SEE AS THE MOST/OTHER IMPORTANT ISSUES FACING BRITAIN TODAY?

Base: representative sample of c.1,000 British adults age 18+ each month, interviewed face-to-face in home

Ipsos MORI

Source: Ipsos MORI Issues Index