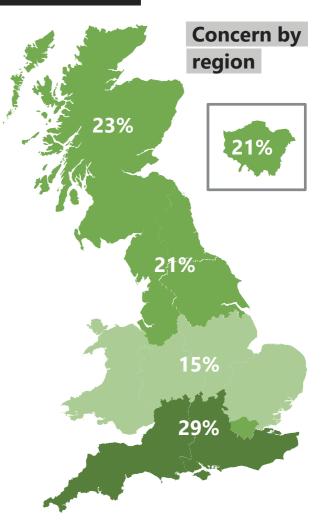

#### Concern about the environment and pollution by subgroup

#### WHAT DO YOU SEE AS THE MOST/OTHER IMPORTANT ISSUES FACING BRITAIN TODAY?

Base: 1,002 British adults 18+, 11 - 24 October 2019

Ipsos MORI

Ipsos MORI Issues Index