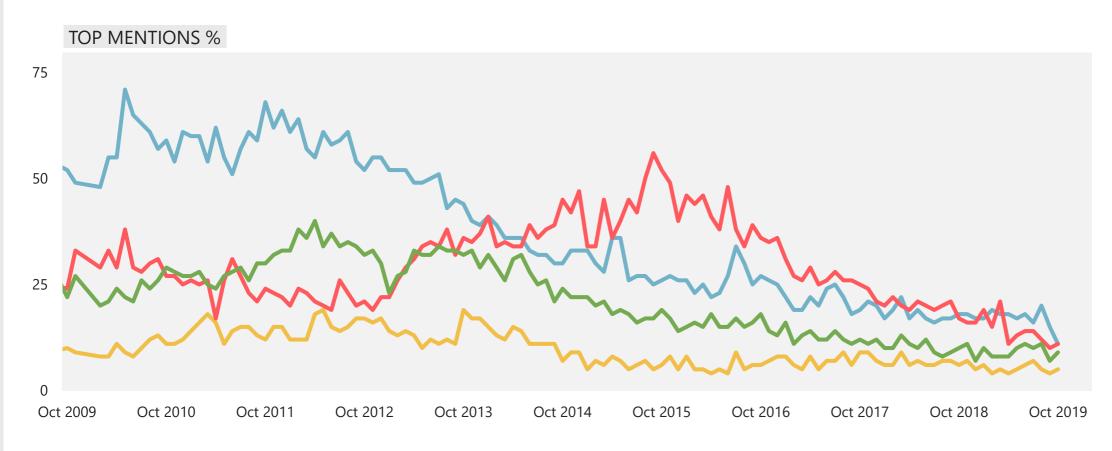

**IMPORTANT ISSUES** 

MOST IMPORTANT

Ipsos MORI

Base: 1,002 British adults 18+, 11 - 24 October 2019

#### **Growing concerns**

## WHAT DO YOU SEE AS THE MOST/OTHER IMPORTANT ISSUES FACING BRITAIN TODAY?



Base: representative sample of c.1,000 British adults age 18+ each month, interviewed face-to-face in home



#### **Growing concerns – beneath the headlines**

## WHAT DO YOU SEE AS THE MOST/OTHER IMPORTANT ISSUES FACING BRITAIN TODAY?



CRIME/LAW & ORDER

POLLUTION/ENVIRONMENT

LACK OF FAITH IN GOV/POLITICS

POVERTY/INEQUALITY

HOUSING

Base: representative sample of c.1,000 British adults age 18+ each month, interviewed face-to-face in home



Source: Ipsos MORI Issues Index

### **Declining issues**

## WHAT DO YOU SEE AS THE MOST/OTHER IMPORTANT ISSUES FACING BRITAIN TODAY?





Base: representative sample of c.1,000 British adults age 18+ each month, interviewed face-to-face in home



**Ipsos MORI** 

### Single Biggest Issue 2010 - 2019

#### WHAT DO YOU SEE AS THE **MOST IMPORTANT** ISSUE FACING BRITAIN TODAY?



Base: representative sample of c.1,000 British adults age 18+ each month, interviewed face-to-face in home



#### EU / Europe / Brexit

## WHAT DO YOU SEE AS THE MOST/OTHER IMPORTANT ISSUES FACING BRITAIN TODAY?



Base: representative sample of c.1,000 British adults age 18+ each month, interviewed face-to-face in home



### NHS / Hospitals / Healthcare

### WHAT DO YOU SEE AS THE MOST/OTHER IMPORTANT ISSUES FACING BRITAIN TODAY?



Base: representative sample of c.1,000 British adults age 18+ each month, interviewed face-to-face in home



###