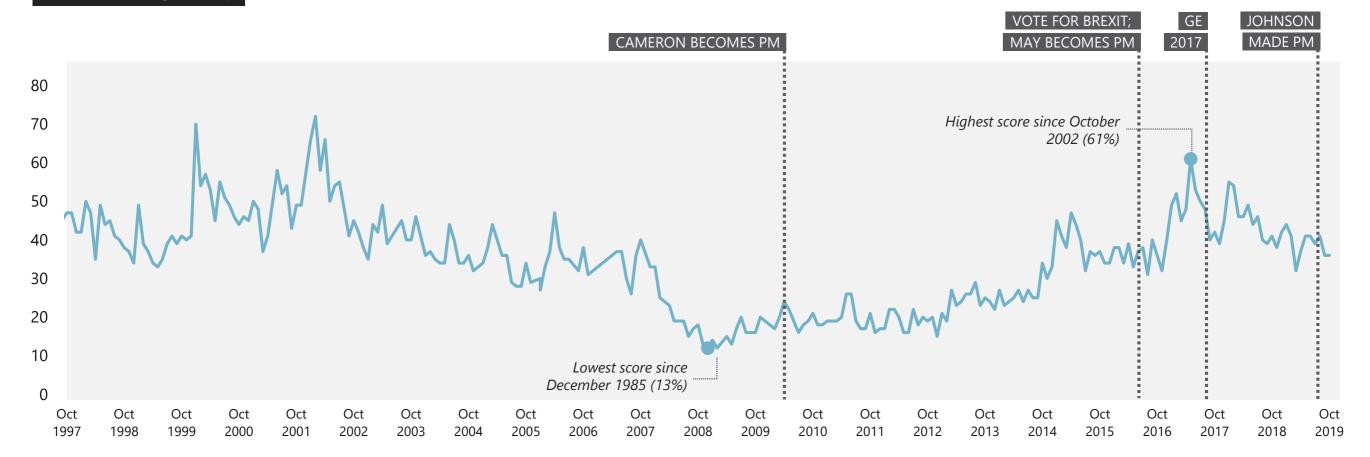

### NHS / Hospitals / Healthcare

### WHAT DO YOU SEE AS THE MOST/OTHER IMPORTANT ISSUES FACING BRITAIN TODAY?

Base: representative sample of c.1,000 British adults age 18+ each month, interviewed face-to-face in home