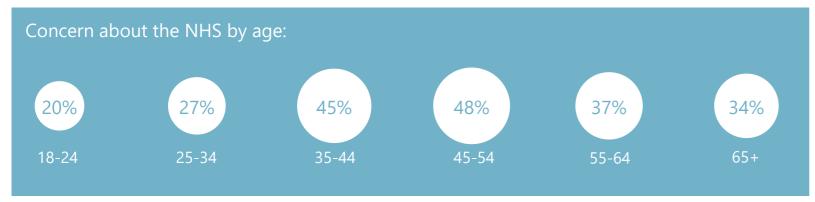

### Concern about the NHS by subgroup

#### WHAT DO YOU SEE AS THE MOST/OTHER IMPORTANT ISSUES FACING BRITAIN TODAY?

41%

Ipsos MORI Issues Index

**Concern by** 

region

Base: 1,002 British adults 18+, 11 - 24 October 2019

**Ipsos MORI** 