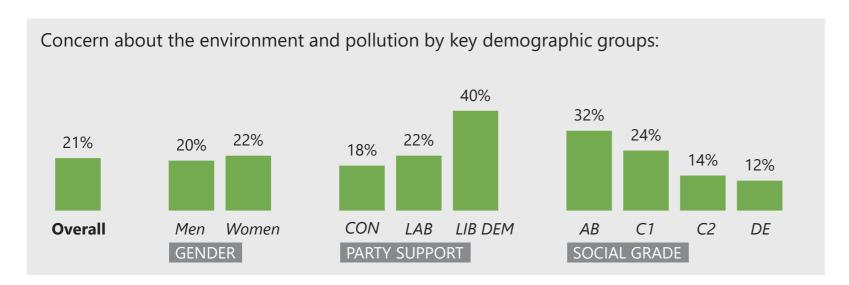

#### Concern about the environment and pollution by subgroup

#### WHAT DO YOU SEE AS THE MOST/OTHER IMPORTANT ISSUES FACING BRITAIN TODAY?

Base: 1,002 British adults 18+, 11 - 24 October 2019

Ipsos MORI

Ipsos MORI Issues Index