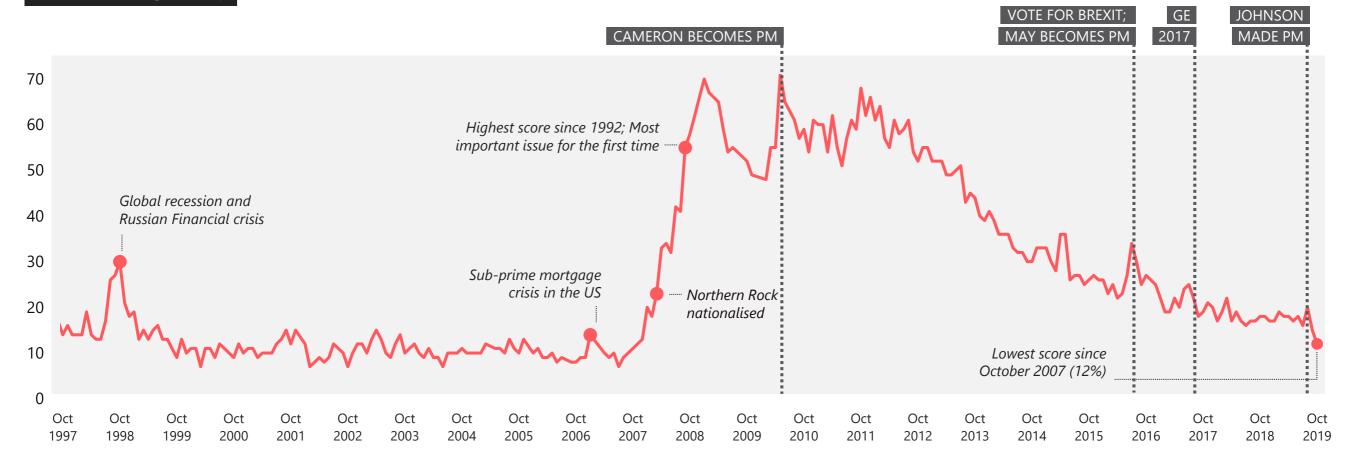

### **Economy / Economic situation**

## WHAT DO YOU SEE AS THE MOST/OTHER IMPORTANT ISSUES FACING BRITAIN TODAY?

Base: representative sample of c.1,000 British adults age 18+ each month, interviewed face-to-face in home

Source: Ipsos MORI Issues Index