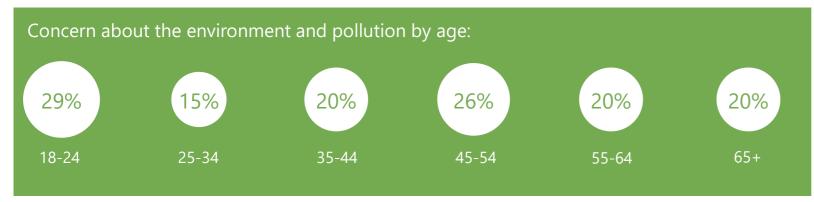

#### Concern about the environment and pollution by subgroup

#### WHAT DO YOU SEE AS THE MOST/OTHER IMPORTANT ISSUES FACING BRITAIN TODAY?

Base: 1,002 British adults 18+, 11 - 24 October 2019

Ipsos MORI

Ipsos MORI Issues Index