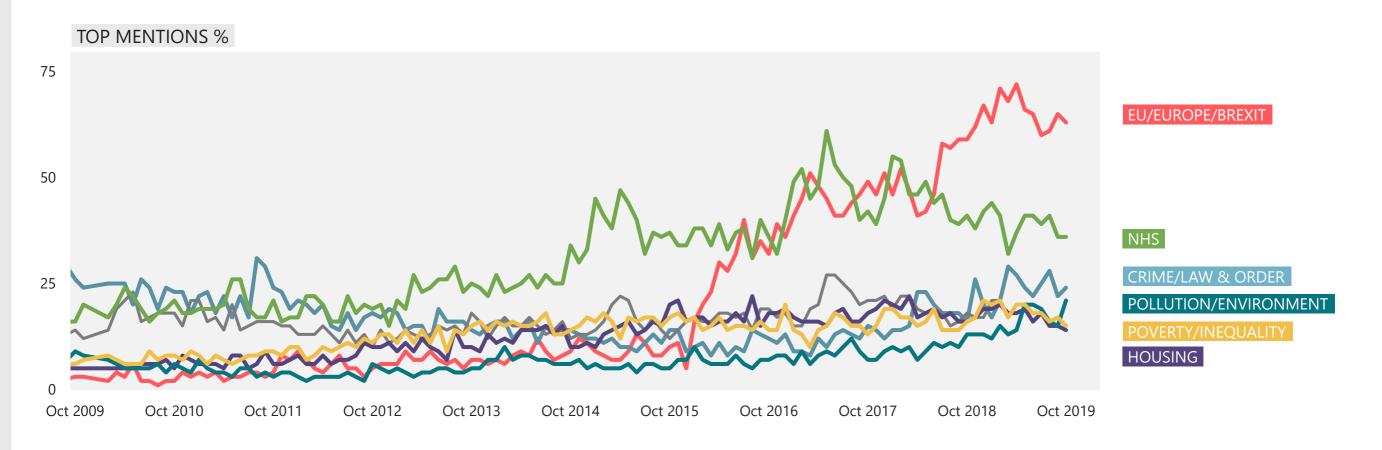

#### **TOP MENTIONS %**

Source: Ipsos MORI Issues Index

MOST/OTHER

**ISSUE** 

**IMPORTANT ISSUES** 

MOST IMPORTANT

Ipsos MORI

Base: 1,002 British adults 18+, 11 - 24 October 2019

### Single Biggest Issue 2010 - 2019

#### WHAT DO YOU SEE AS THE **MOST IMPORTANT** ISSUE FACING BRITAIN TODAY?

Base: representative sample of c.1,000 British adults age 18+ each month, interviewed face-to-face in home