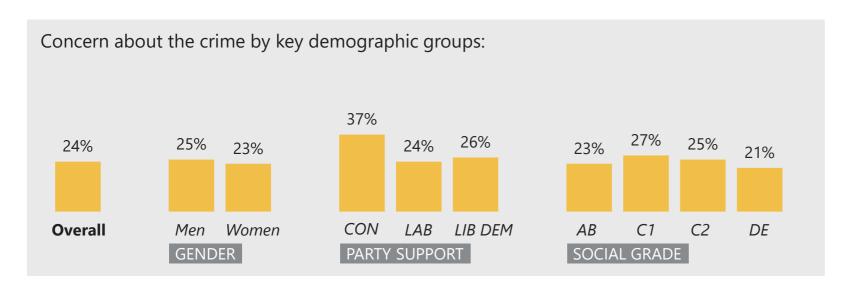

#### Concern about the crime by subgroup

#### WHAT DO YOU SEE AS THE MOST/OTHER IMPORTANT ISSUES FACING BRITAIN TODAY?

**Concern by** region 22% 28%

Ipsos MORI Issues Index

**Ipsos MORI** 