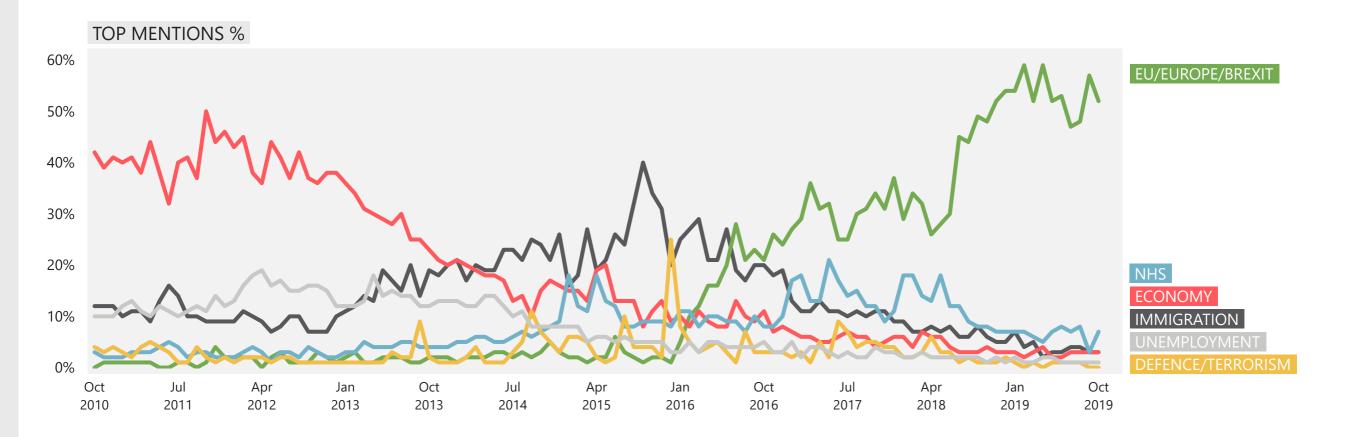

### Single Biggest Issue 2010 - 2019

#### WHAT DO YOU SEE AS THE **MOST IMPORTANT** ISSUE FACING BRITAIN TODAY?

Base: representative sample of c.1,000 British adults age 18+ each month, interviewed face-to-face in home