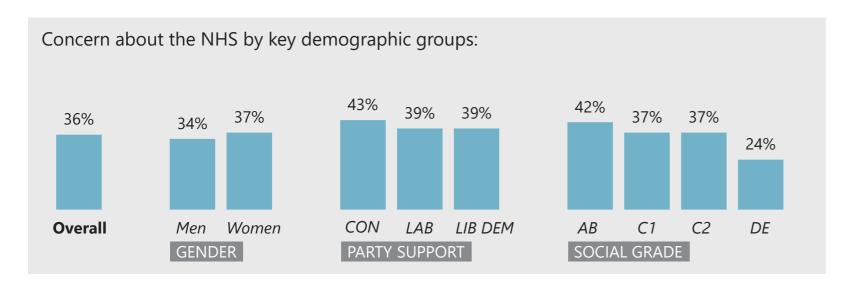

### Concern about the NHS by subgroup

#### WHAT DO YOU SEE AS THE MOST/OTHER IMPORTANT ISSUES FACING BRITAIN TODAY?

41%

Ipsos MORI Issues Index

**Concern by** 

region

Base: 1,002 British adults 18+, 11 - 24 October 2019

**Ipsos MORI** 