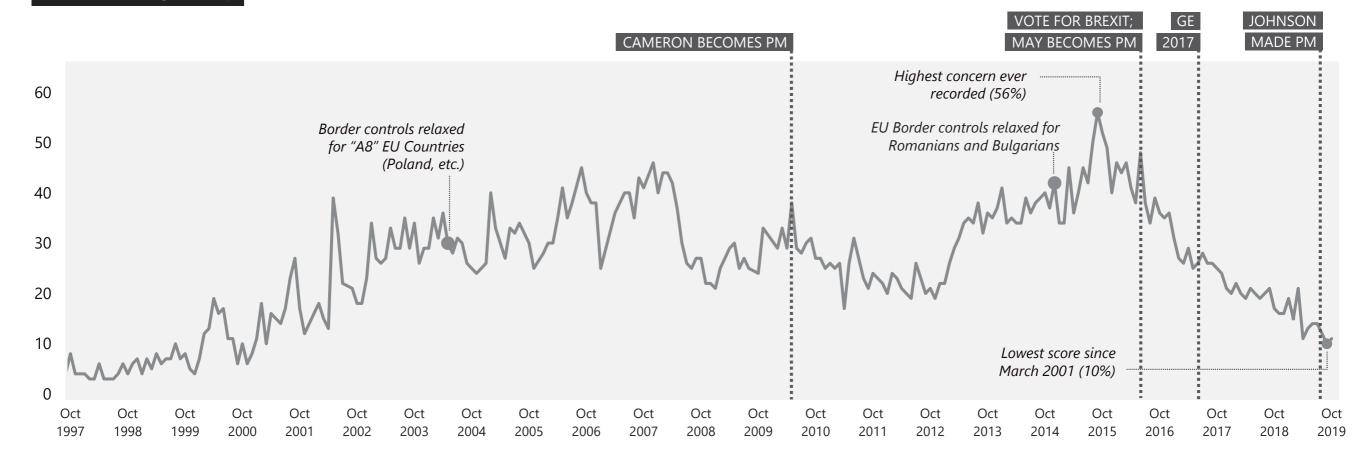

### Immigration / Immigrants

## WHAT DO YOU SEE AS THE MOST/OTHER IMPORTANT ISSUES FACING BRITAIN TODAY?

Base: representative sample of c.1,000 British adults age 18+ each month, interviewed face-to-face in home

Source: Ipsos MORI Issues Index