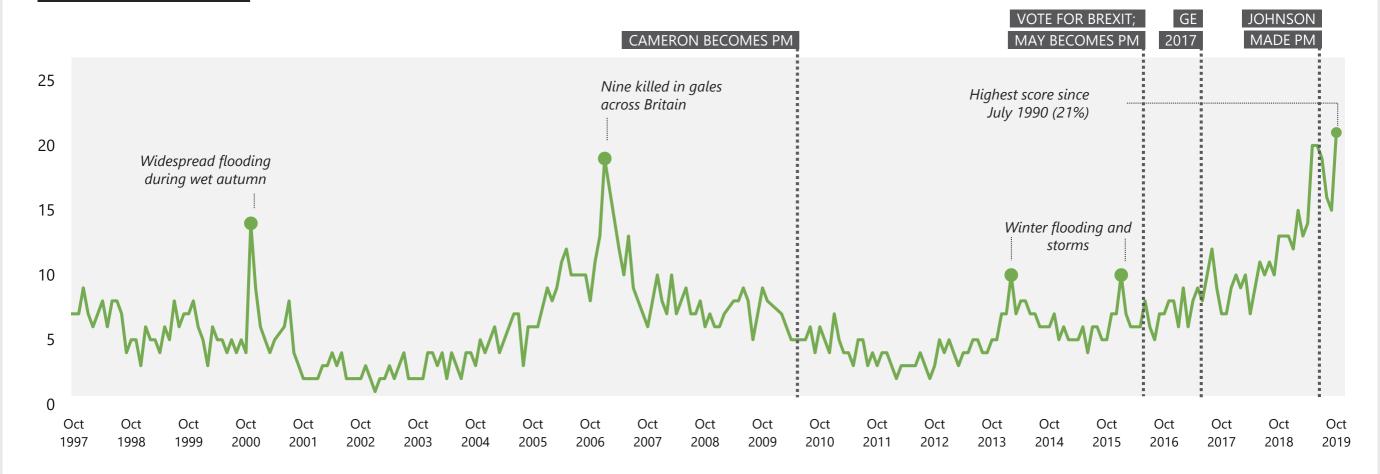

#### Pollution / Environment

## WHAT DO YOU SEE AS THE MOST/OTHER IMPORTANT ISSUES FACING BRITAIN TODAY?

Base: representative sample of c.1,000 British adults age 18+ each month, interviewed face-to-face in home

Source: Ipsos MORI Issues Index