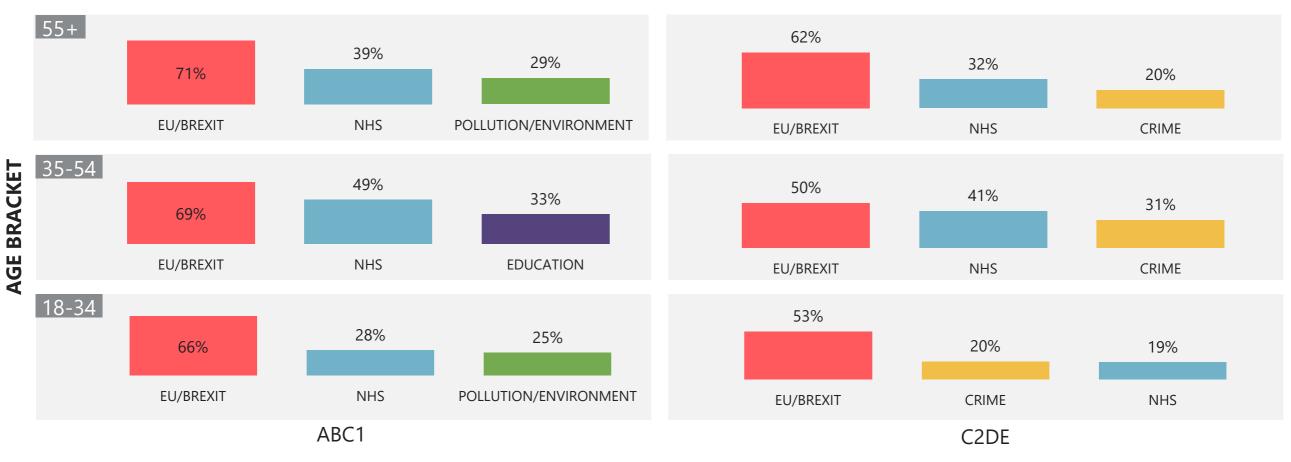

### Age and social grade

#### WHAT DO YOU SEE AS THE MOST/OTHER IMPORTANT ISSUES FACING BRITAIN TODAY?

**SOCIAL GRADE** 

Base: 1,002 British adults 18+, 11 – 24 October 2019

Source: Ipsos MORI Issues Index