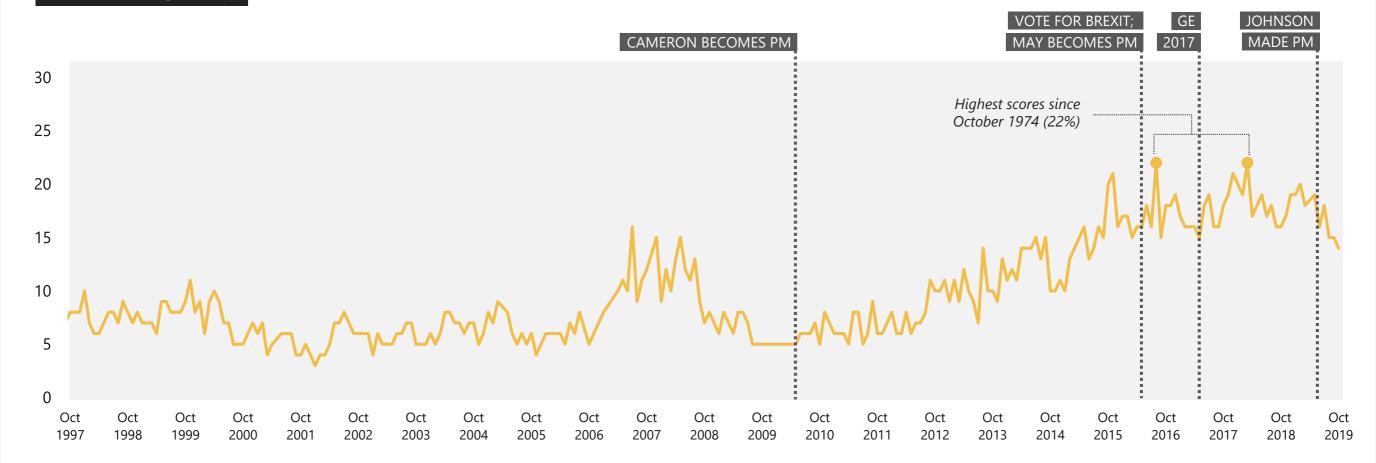

### Housing

## WHAT DO YOU SEE AS THE MOST/OTHER IMPORTANT ISSUES FACING BRITAIN TODAY?

Base: representative sample of c.1,000 British adults age 18+ each month, interviewed face-to-face in home

Source: Ipsos MORI Issues Index