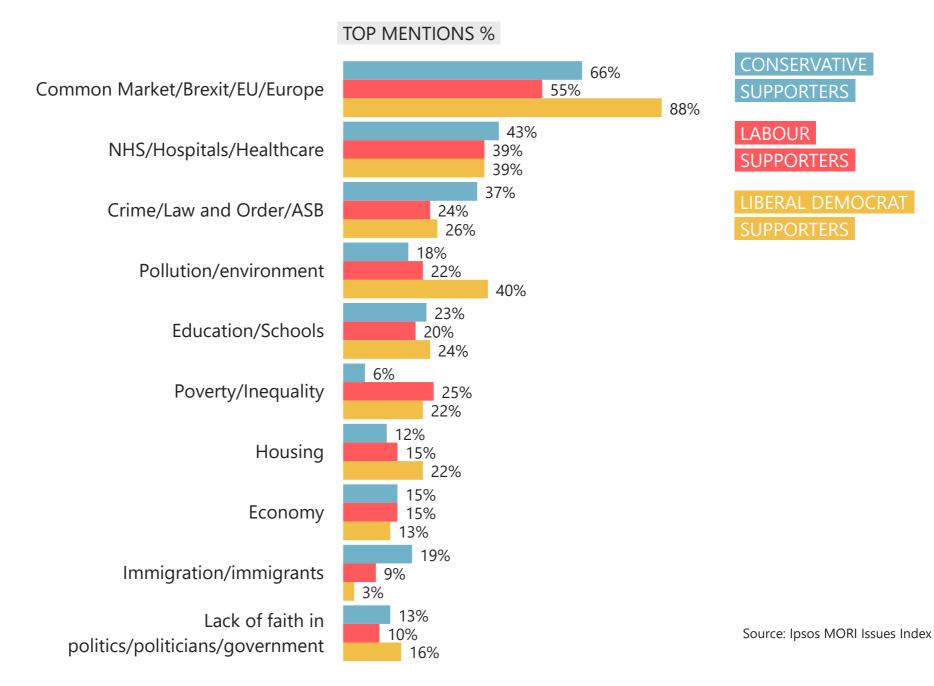

#### Party support

WHAT DO YOU SEE

AS THE MOST/OTHER

IMPORTANT ISSUES

FACING BRITAIN TODAY?

Base: 1,002 British adults 18+, 11 - 24 October 2019