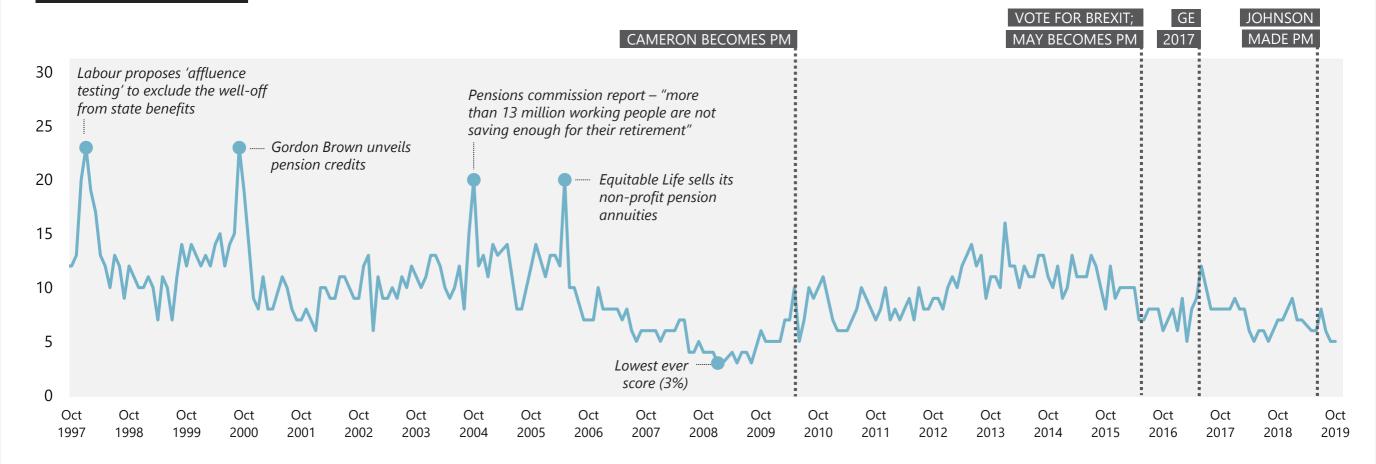

### Pensions/Social Security/Benefits

## WHAT DO YOU SEE AS THE MOST/OTHER IMPORTANT ISSUES FACING BRITAIN TODAY?

Base: representative sample of c.1,000 British adults age 18+ each month, interviewed face-to-face in home

Ipsos MORI

Source: Ipsos MORI Issues Index