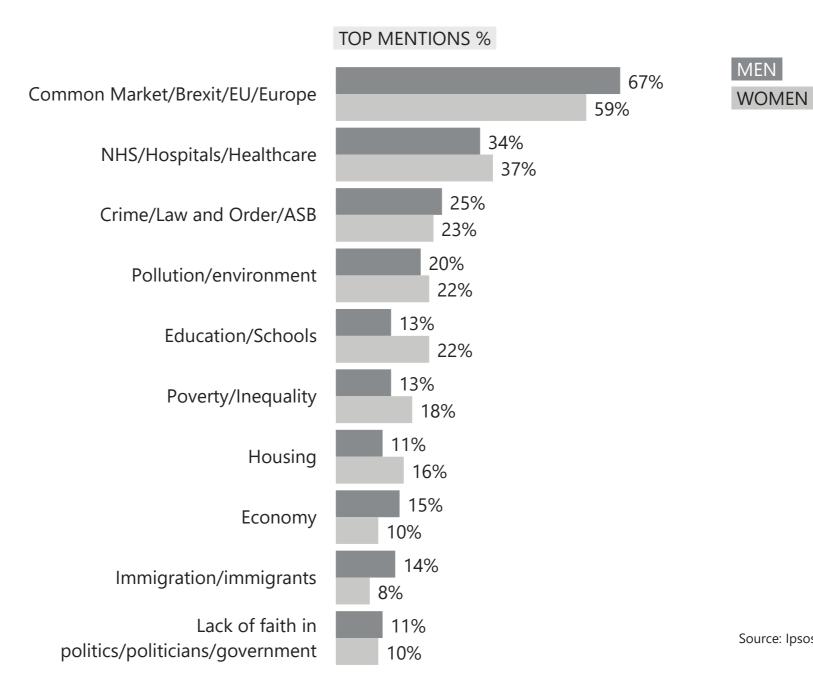

#### Men and women

WHAT DO YOU SEE AS THE MOST/OTHER **IMPORTANT ISSUES** FACING BRITAIN TODAY?

MEN

Source: Ipsos MORI Issues Index

Base: 1,002 British adults 18+, 11 - 24 October 2019