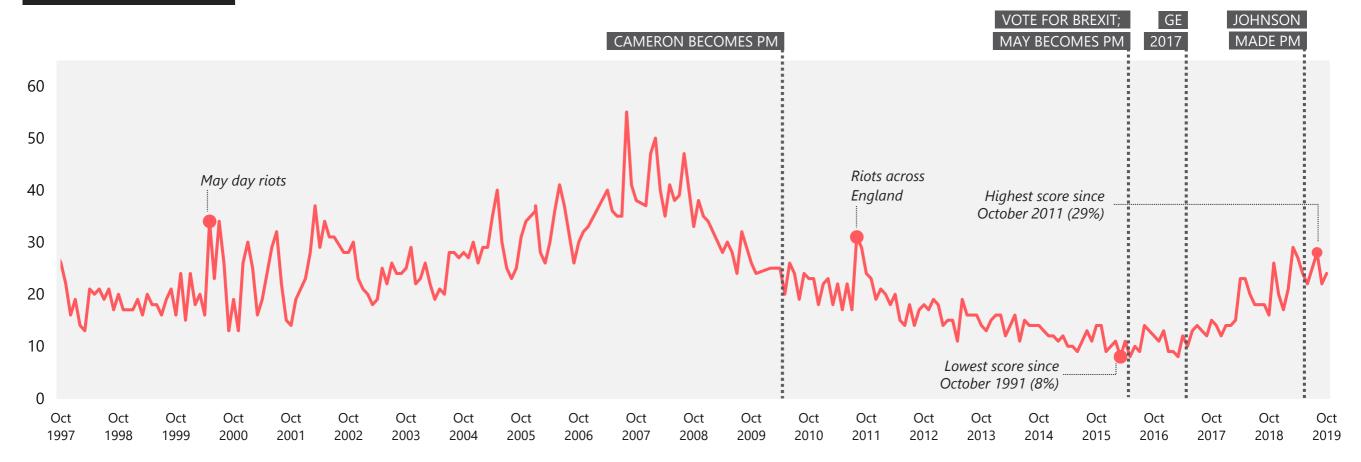

#### Crime / Law & Order / Violence / Vandalism / ASB

### WHAT DO YOU SEE AS THE MOST/OTHER IMPORTANT ISSUES FACING BRITAIN TODAY?

Base: representative sample of c.1,000 British adults age 18+ each month, interviewed face-to-face in home

Ipsos MORI