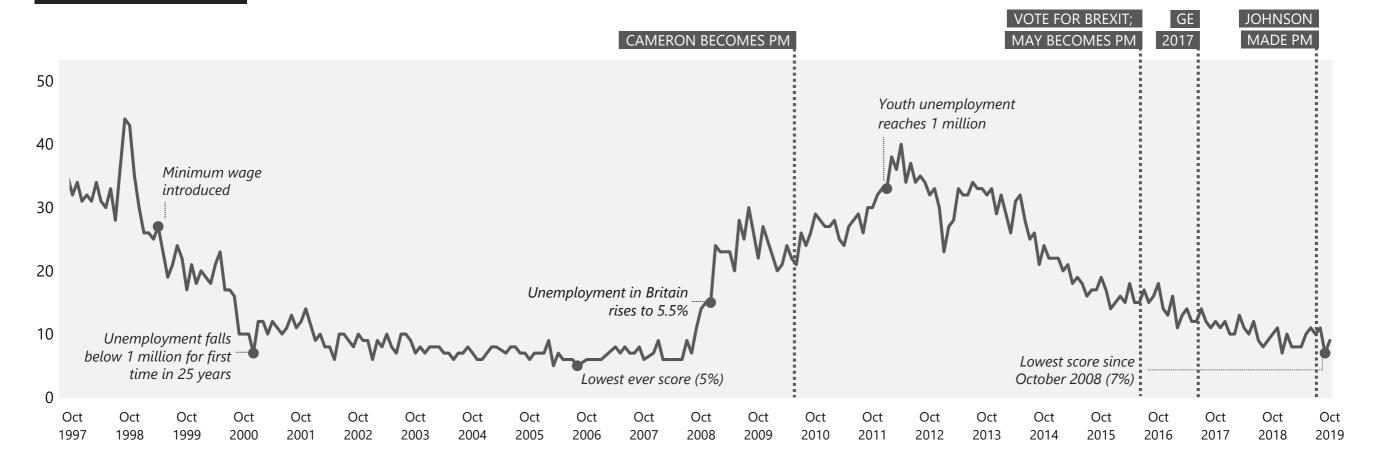

### Unemployment / Factory closure / Lack of industry

## WHAT DO YOU SEE AS THE MOST/OTHER IMPORTANT ISSUES FACING BRITAIN TODAY?

Base: representative sample of c.1,000 British adults age 18+ each month, interviewed face-to-face in home

Source: Ipsos MORI Issues Index