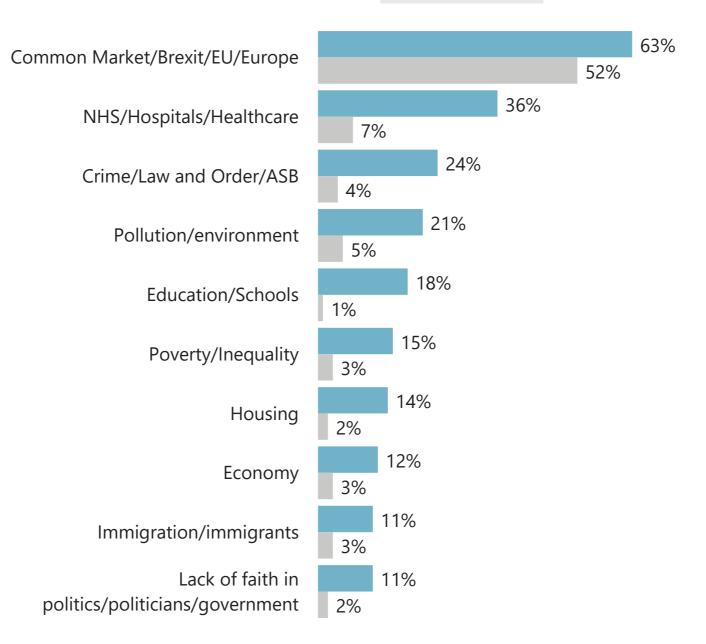

#### October 2019

WHAT DO YOU SEE

AS THE MOST/OTHER

IMPORTANT ISSUES

FACING BRITAIN TODAY?

Common Market/Brexit/EU/Europe 63% NHS/Hospitals/Healthcare 36% Crime/Law and Order/ASB 24% Pollution/environment 21% **Education/Schools** 18% Poverty/Inequality 15% Housing 14% Economy 12% Immigration/immigrants 11% Lack of faith in 11% politics/politicians/government

Base: 1,002 British adults 18+, 11 - 24 October 2019

**Ipsos MORI** 