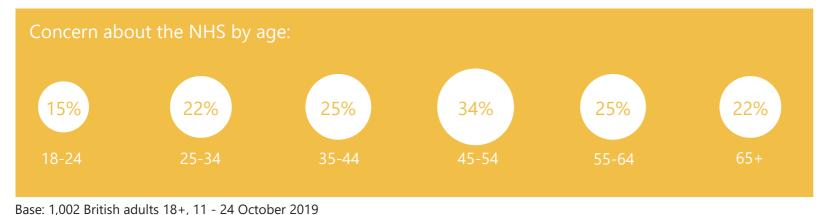

### Concern about the NHS by subgroup

#### WHAT DO YOU SEE AS THE MOST/OTHER IMPORTANT ISSUES FACING BRITAIN TODAY?

41%

Ipsos MORI Issues Index

**Concern by** 

region

Base: 1,002 British adults 18+, 11 - 24 October 2019

**Ipsos MORI** 