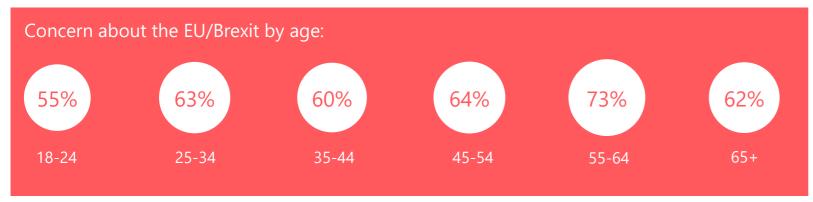

#### Concern about Brexit/EU by subgroup

#### WHAT DO YOU SEE AS THE MOST/OTHER IMPORTANT ISSUES FACING BRITAIN TODAY?

**Concern by** region 67% 61%

Ipsos MORI Issues Index

Base: 1,002 British adults 18+, 11 - 24 October 2019

**Ipsos MORI** 