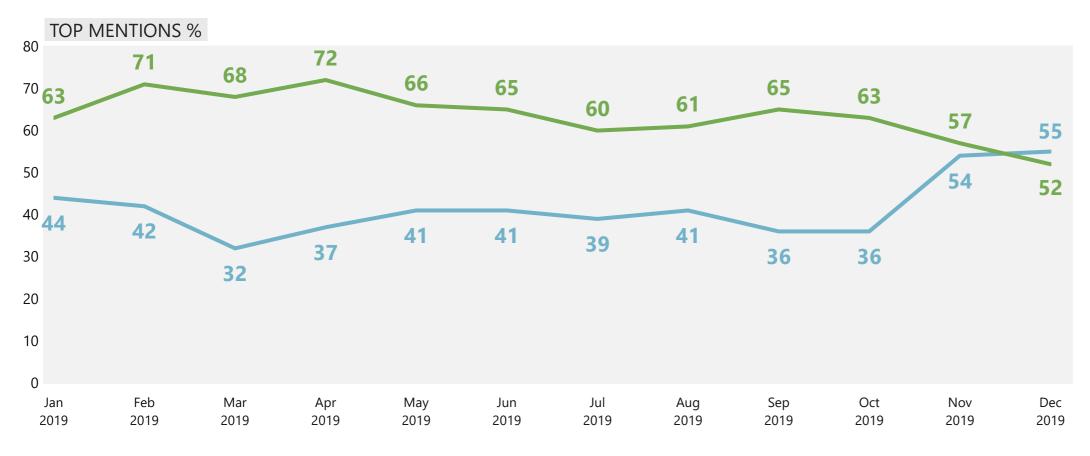

#### Brexit and the NHS: concern over 2019

## WHAT DO YOU SEE AS THE MOST/OTHER IMPORTANT ISSUES FACING BRITAIN TODAY?

NHS
EU/EUROPE/BREXIT

Base: representative sample of c.1,000 British adults age 18+ each month, interviewed face-to-face in home