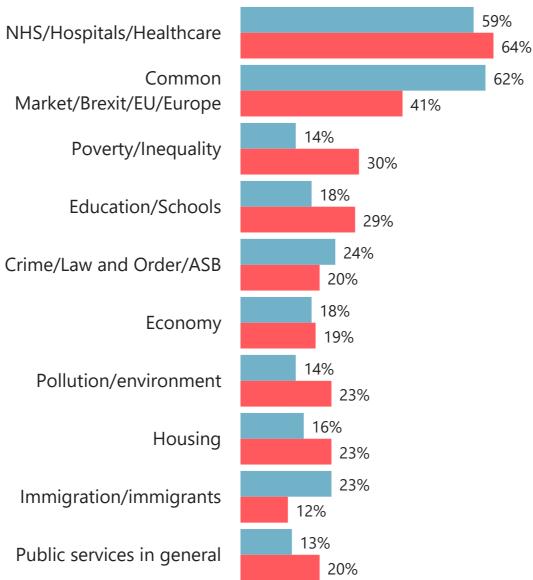

### **Growing concerns**

## WHAT DO YOU SEE AS THE MOST/OTHER IMPORTANT ISSUES FACING BRITAIN TODAY?

Base: representative sample of c.1,000 British adults age 18+ each month, interviewed face-to-face in home