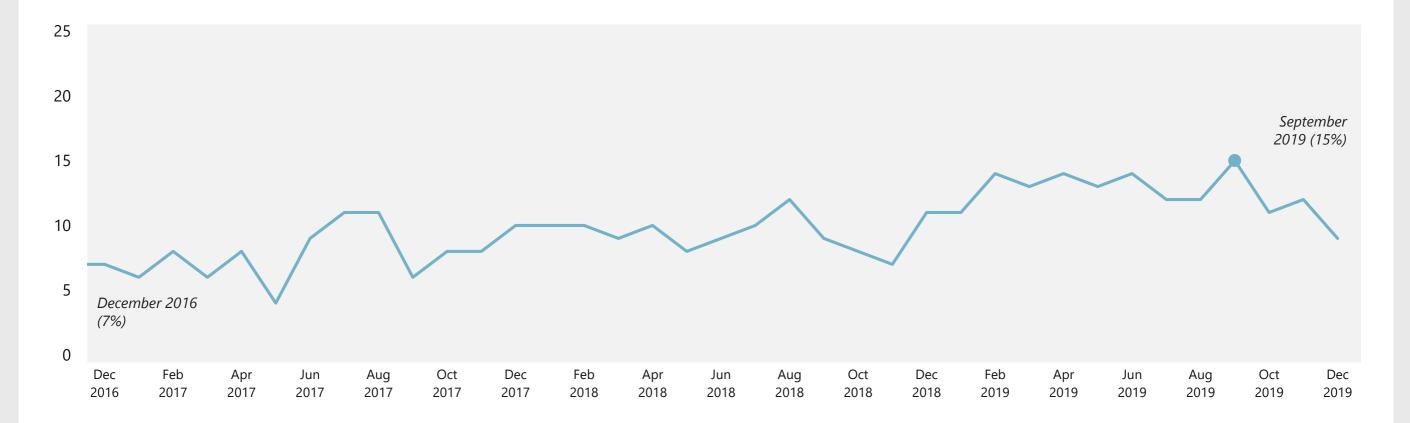

#### Brexit and the NHS: concern over 2019

## WHAT DO YOU SEE AS THE MOST/OTHER IMPORTANT ISSUES FACING BRITAIN TODAY?

NHS
EU/EUROPE/BREXIT

Base: representative sample of c.1,000 British adults age 18+ each month, interviewed face-to-face in home