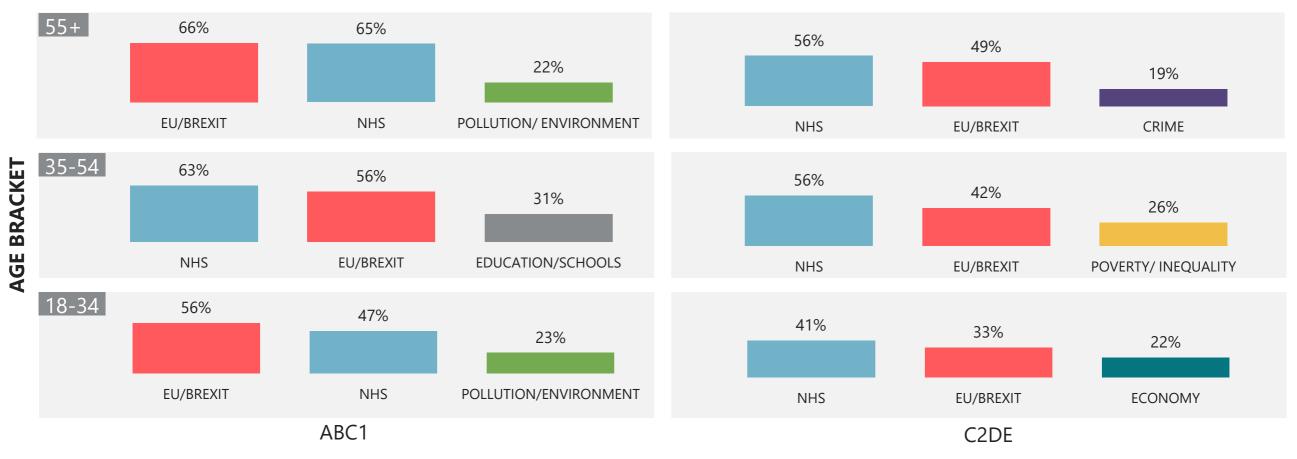

## Age and social grade

#### WHAT DO YOU SEE AS THE MOST/OTHER IMPORTANT ISSUES FACING BRITAIN TODAY?

**SOCIAL GRADE** 

Base: 1,008 British adults 18+, 6 – 29 December 2019

Source: Ipsos MORI Issues Index