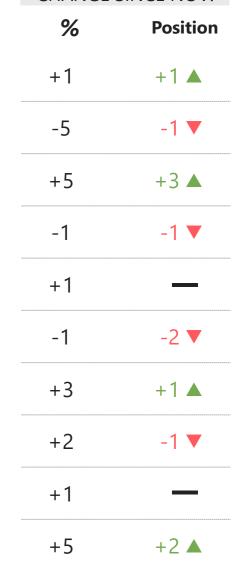

#### **TOP MENTIONS %**

#### CHANGE SINCE NOV:

WHAT DO YOU SEE

AS THE MOST/OTHER

IMPORTANT ISSUES

FACING BRITAIN TODAY?

Base: 1,008 British adults 18+, 6 - 29 December 2019

**Ipsos MORI** 