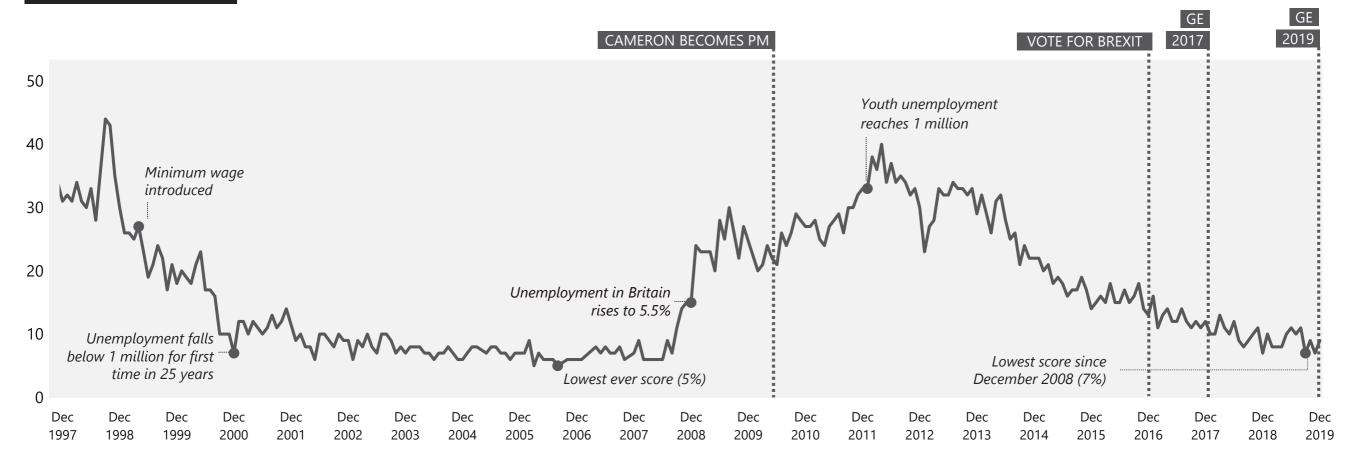

## Unemployment / Factory closure / Lack of industry

## WHAT DO YOU SEE AS THE MOST/OTHER IMPORTANT ISSUES FACING BRITAIN TODAY?

Base: representative sample of c.1,000 British adults age 18+ each month, interviewed face-to-face in home

Ipsos MORI

Source: Ipsos MORI Issues Index