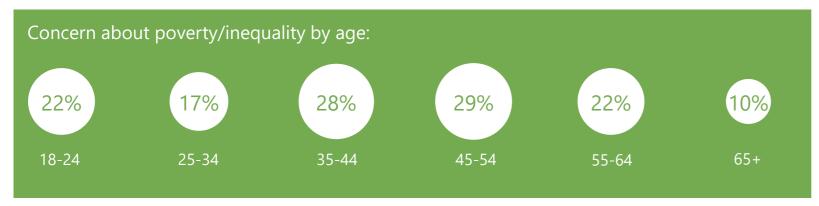

## Concern about poverty by subgroup

#### WHAT DO YOU SEE AS THE MOST/OTHER IMPORTANT ISSUES FACING BRITAIN TODAY?

Ipsos MORI Issues Index

Base: 1,008 British adults 18+, 6 - 29 December 2019

**Ipsos MORI** 