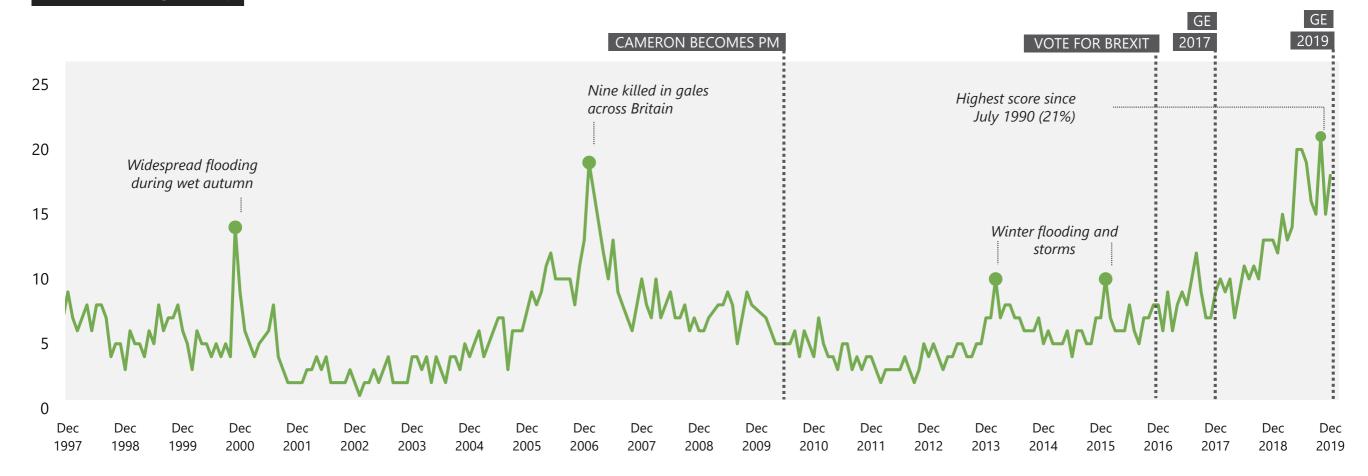

### Pollution / Environment

## WHAT DO YOU SEE AS THE MOST/OTHER IMPORTANT ISSUES FACING BRITAIN TODAY?

Base: representative sample of c.1,000 British adults age 18+ each month, interviewed face-to-face in home

Source: Ipsos MORI Issues Index