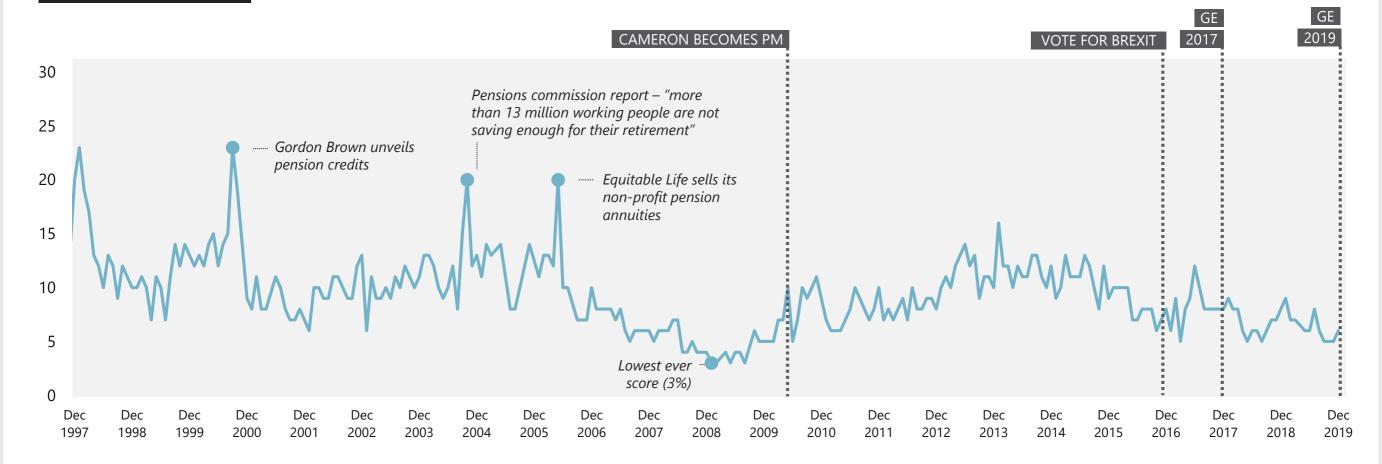

## Pensions/Social Security/Benefits

## WHAT DO YOU SEE AS THE MOST/OTHER IMPORTANT ISSUES FACING BRITAIN TODAY?

Base: representative sample of c.1,000 British adults age 18+ each month, interviewed face-to-face in home

Ipsos MORI

Source: Ipsos MORI Issues Index