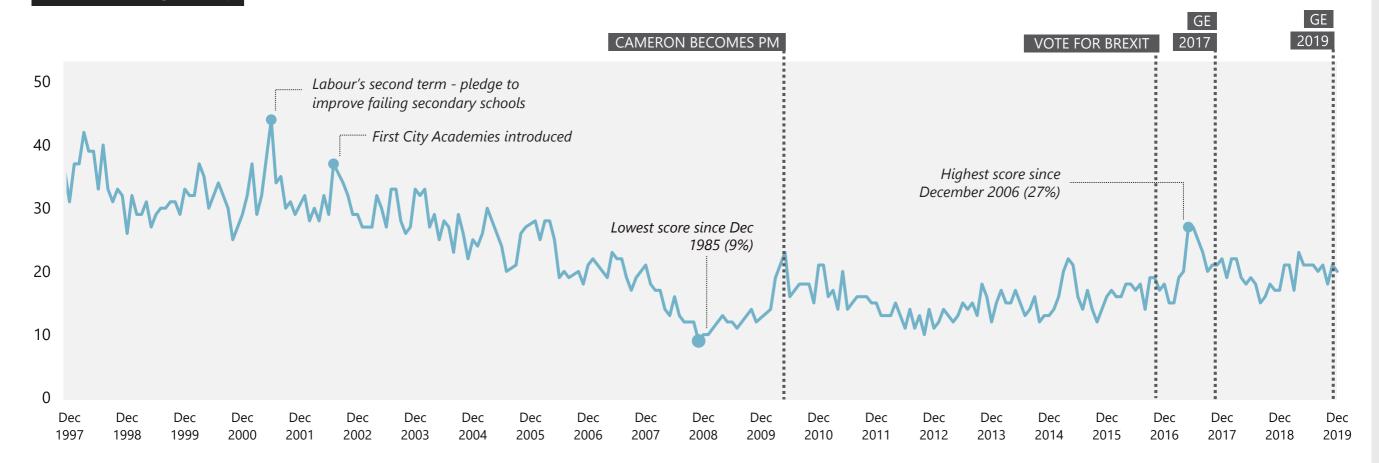

### **Education / Schools**

## WHAT DO YOU SEE AS THE MOST/OTHER IMPORTANT ISSUES FACING BRITAIN TODAY?

Base: representative sample of c.1,000 British adults age 18+ each month, interviewed face-to-face in home

Source: Ipsos MORI Issues Index