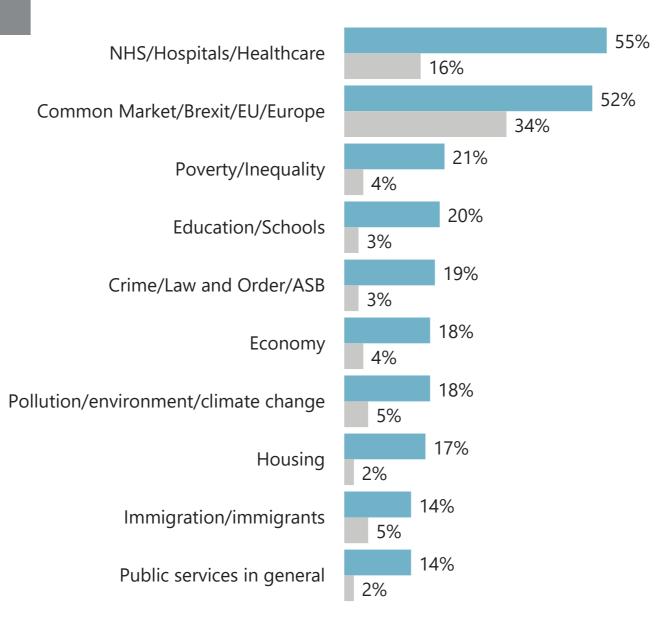

#### **TOP MENTIONS %**

#### CHANGE SINCE NOV:

WHAT DO YOU SEE

AS THE MOST/OTHER

IMPORTANT ISSUES

FACING BRITAIN TODAY?

Base: 1,008 British adults 18+, 6 - 29 December 2019

**Ipsos MORI** 