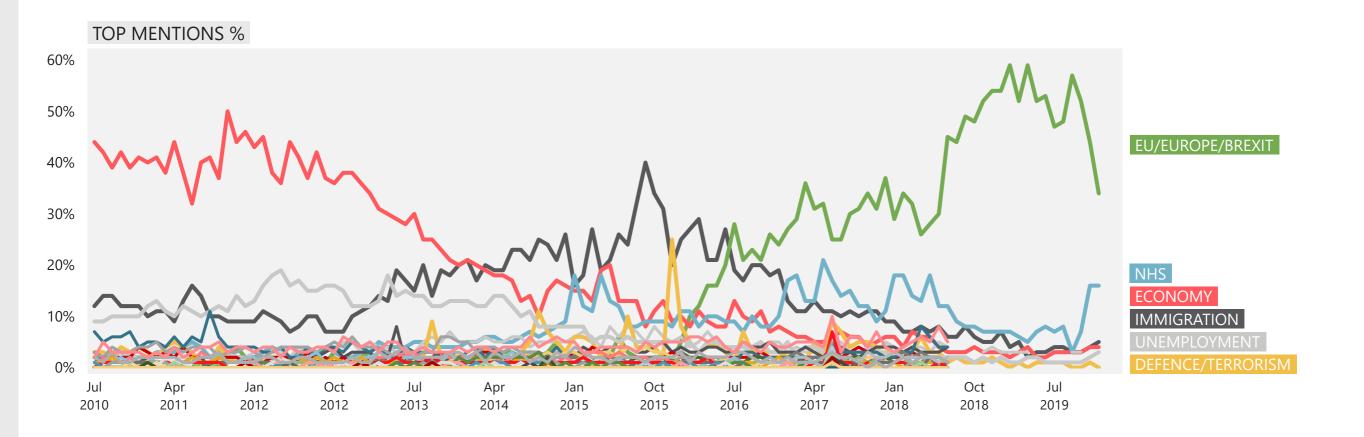

### **Growing concerns**

## WHAT DO YOU SEE AS THE MOST/OTHER IMPORTANT ISSUES FACING BRITAIN TODAY?

Base: representative sample of c.1,000 British adults age 18+ each month, interviewed face-to-face in home