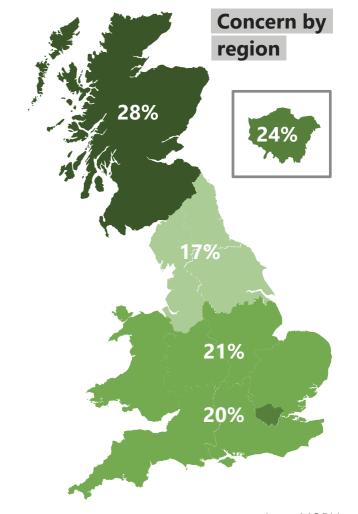

## Concern about poverty by subgroup

#### WHAT DO YOU SEE AS THE MOST/OTHER IMPORTANT ISSUES FACING BRITAIN TODAY?

Ipsos MORI Issues Index

Base: 1,008 British adults 18+, 6 - 29 December 2019

**Ipsos MORI** 