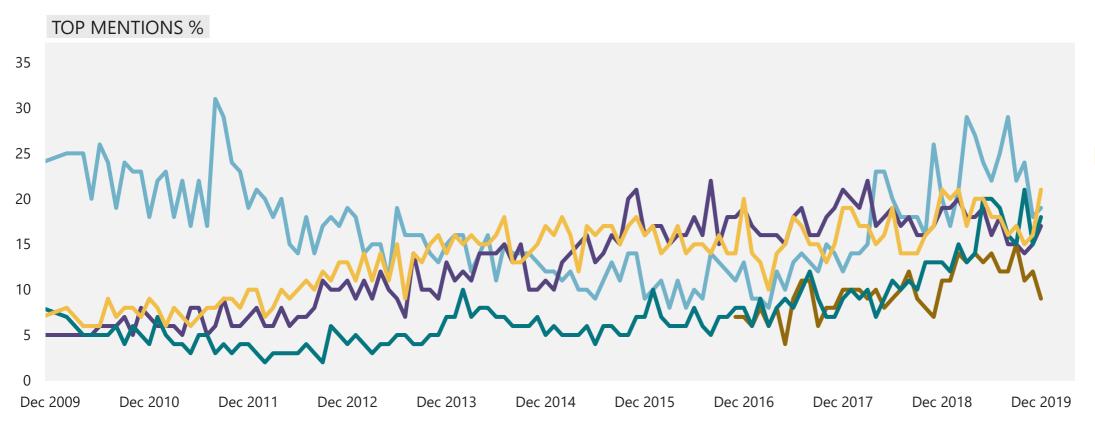

### Growing concerns – beneath the headlines

## WHAT DO YOU SEE AS THE MOST/OTHER IMPORTANT ISSUES FACING BRITAIN TODAY?

POVERTY/INEQUALITY

CRIME/LAW & ORDER

POLLUTION/ENVIRONMENT

HOUSING

LACK OF FAITH IN GOV/POLITICS

Base: representative sample of c.1,000 British adults age 18+ each month, interviewed face-to-face in home