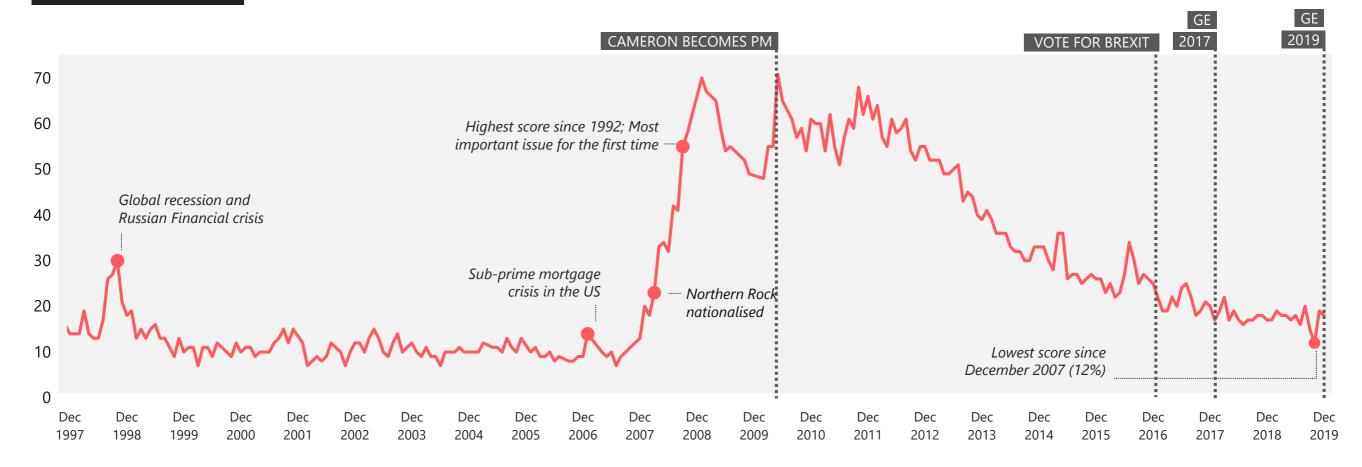

## **Economy / Economic situation**

## WHAT DO YOU SEE AS THE MOST/OTHER IMPORTANT ISSUES FACING BRITAIN TODAY?

Base: representative sample of c.1,000 British adults age 18+ each month, interviewed face-to-face in home

Source: Ipsos MORI Issues Index