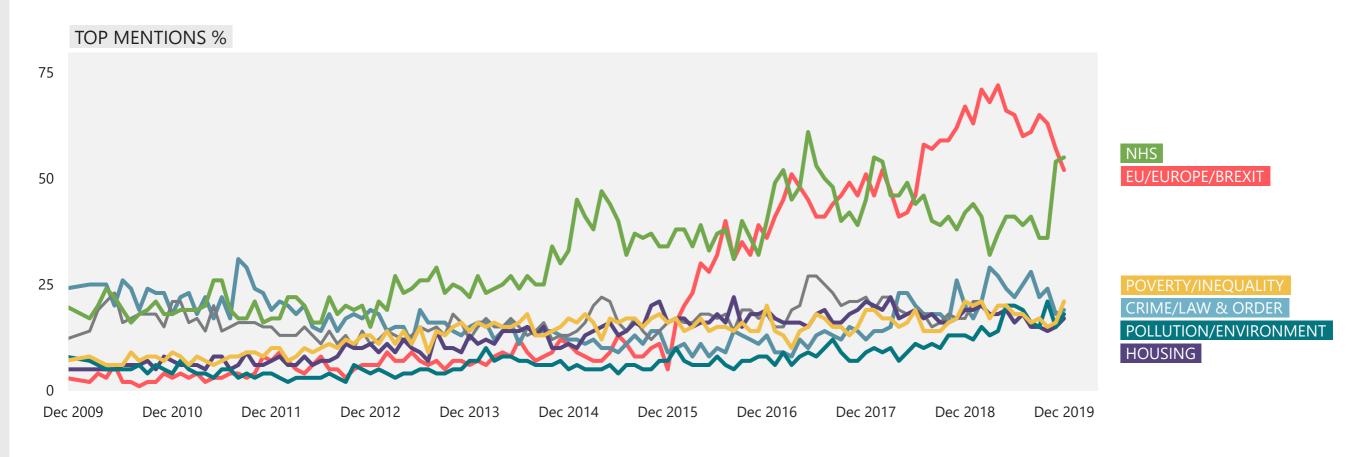

### **Growing concerns**

## WHAT DO YOU SEE AS THE MOST/OTHER IMPORTANT ISSUES FACING BRITAIN TODAY?

Base: representative sample of c.1,000 British adults age 18+ each month, interviewed face-to-face in home