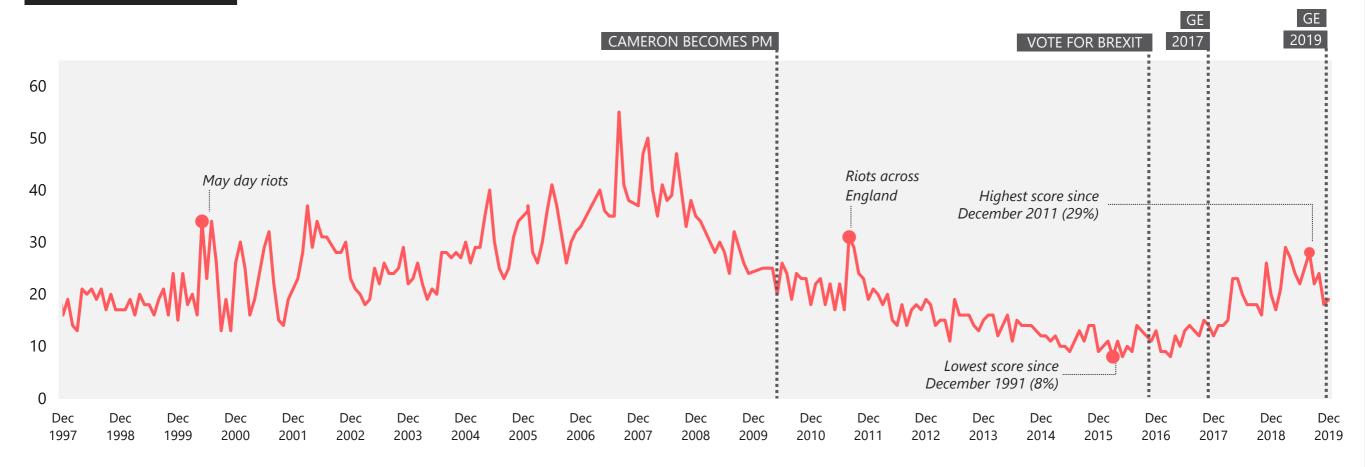

### Crime / Law & Order / Violence / Vandalism / ASB

## WHAT DO YOU SEE AS THE MOST/OTHER IMPORTANT ISSUES FACING BRITAIN TODAY?

Base: representative sample of c.1,000 British adults age 18+ each month, interviewed face-to-face in home

Ipsos MORI