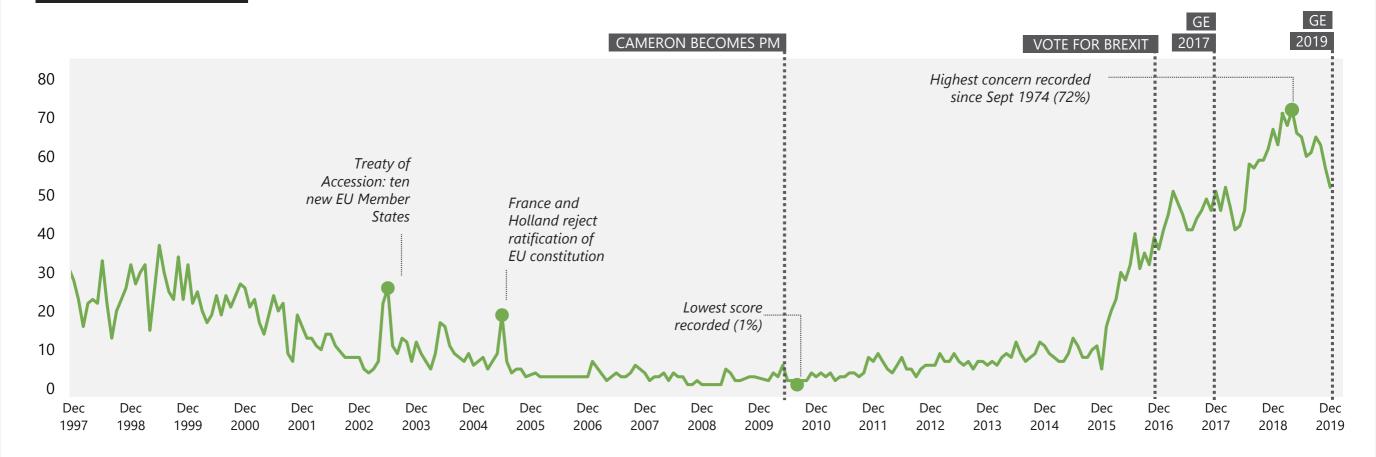

### EU / Europe / Brexit

## WHAT DO YOU SEE AS THE MOST/OTHER IMPORTANT ISSUES FACING BRITAIN TODAY?

Base: representative sample of c.1,000 British adults age 18+ each month, interviewed face-to-face in home

Ipsos MORI