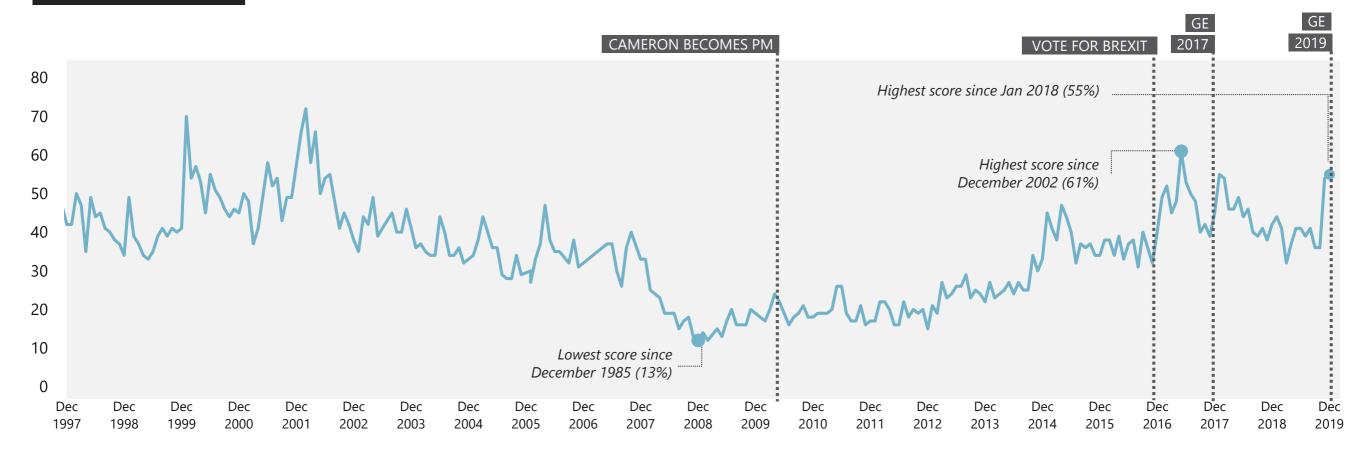

## NHS / Hospitals / Healthcare

## WHAT DO YOU SEE AS THE MOST/OTHER IMPORTANT ISSUES FACING BRITAIN TODAY?

Base: representative sample of c.1,000 British adults age 18+ each month, interviewed face-to-face in home

Ipsos MORI