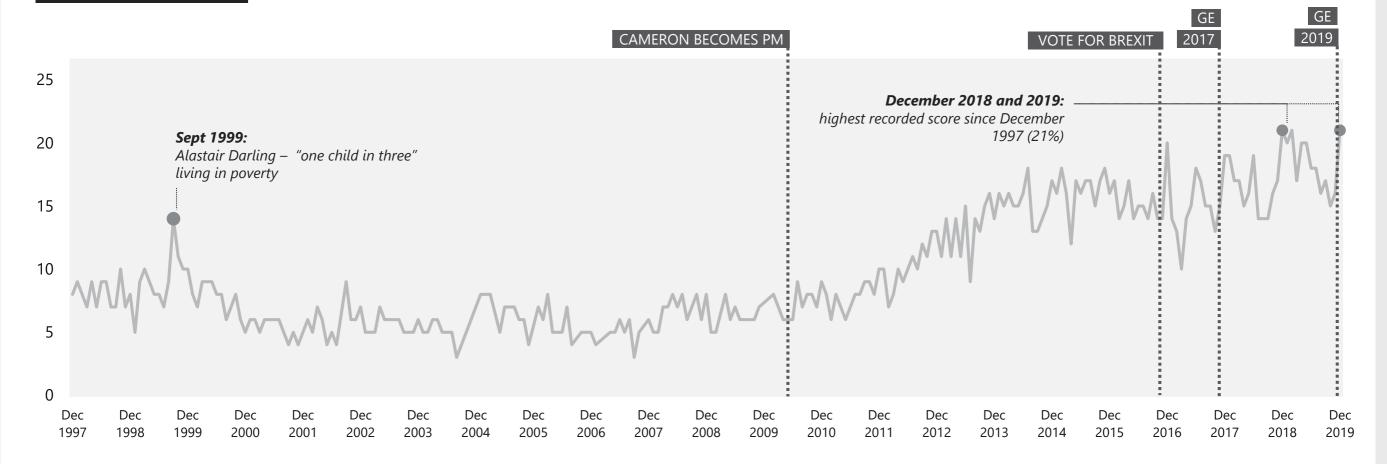

## **Poverty/inequality**

## WHAT DO YOU SEE AS THE MOST/OTHER IMPORTANT ISSUES FACING BRITAIN TODAY?

Base: representative sample of c.1,000 British adults age 18+ each month, interviewed face-to-face in home

Source: Ipsos MORI Issues Index