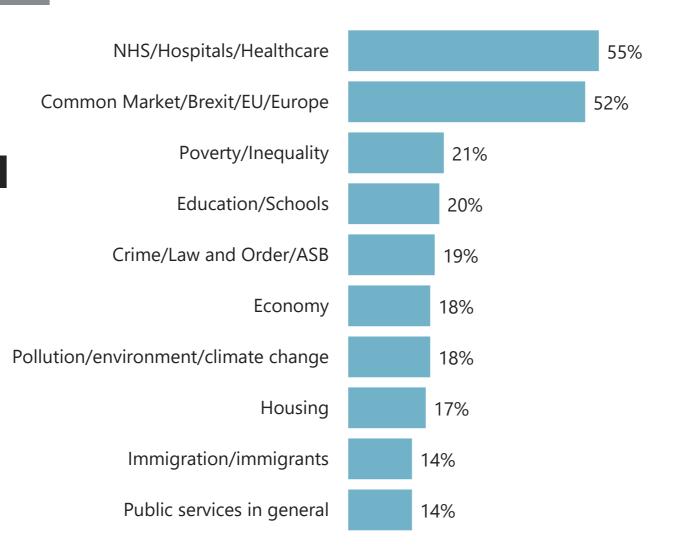

#### TOP MENTIONS %

MOST/OTHER
IMPORTANT ISSUES

MOST IMPORTANT ISSUE

Base: 1,008 British adults 18+, 6 - 29 December 2019

**Ipsos MORI** 