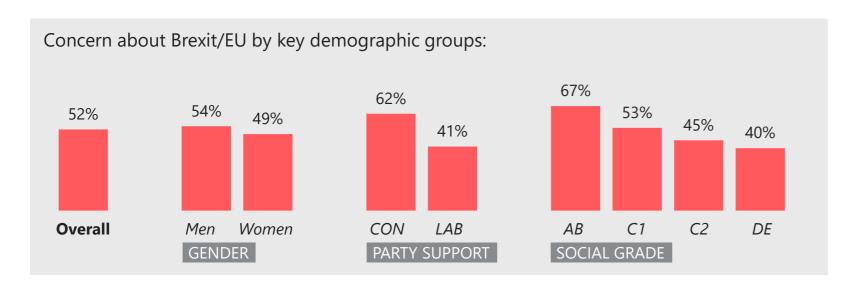

### Concern about Brexit/EU by subgroup

#### WHAT DO YOU SEE AS THE MOST/OTHER IMPORTANT ISSUES FACING BRITAIN TODAY?

52%

**Concern by** 

region

Ipsos MORI Issues Index

Base: 1,008 British adults 18+, 6 - 29 December 2019

**Ipsos MORI** 