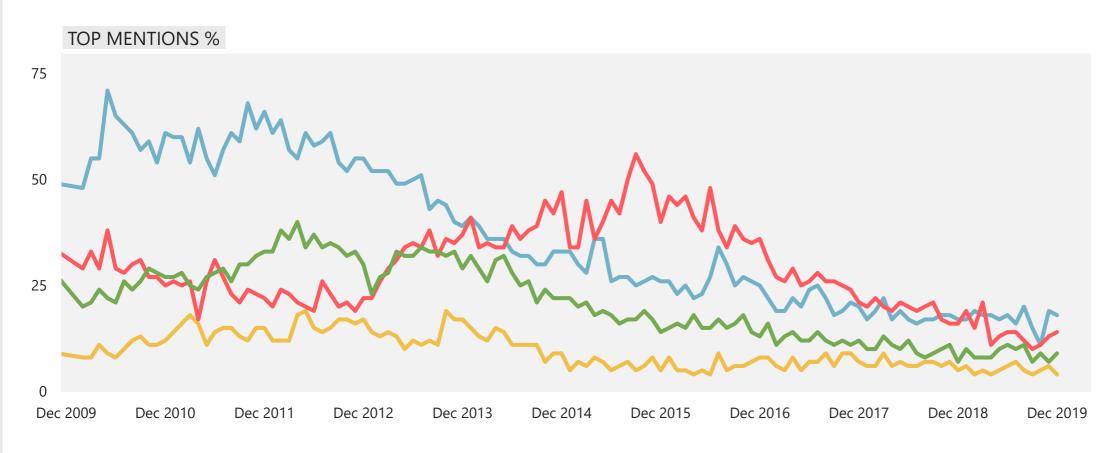

## **Declining issues**

## WHAT DO YOU SEE AS THE MOST/OTHER IMPORTANT ISSUES FACING BRITAIN TODAY?

Base: representative sample of c.1,000 British adults age 18+ each month, interviewed face-to-face in home

**Ipsos MORI** 