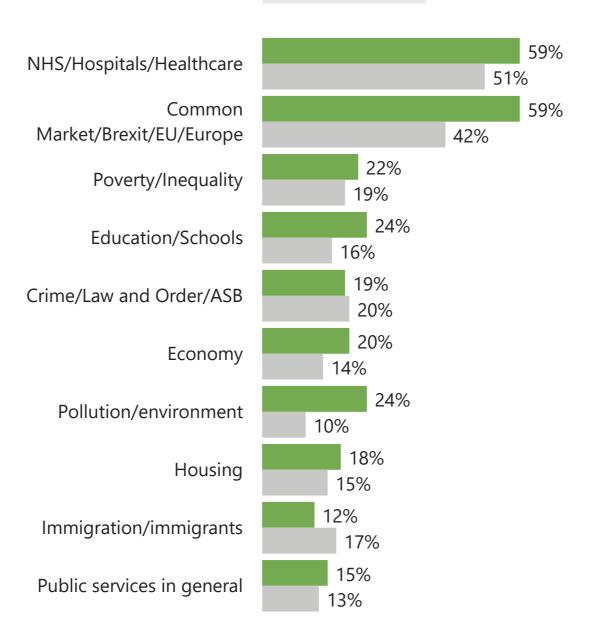

## Party support

#### WHAT DO YOU SEE AS THE MOST/OTHER **IMPORTANT ISSUES** FACING BRITAIN TODAY?

#### **TOP MENTIONS %**

CONSERVATIVE SUPPORTERS

LABOUR SUPPORTERS

Source: Ipsos MORI Issues Index

Base: 1,008 British adults 18+, 6 - 29 December 2019

**Ipsos MORI** 