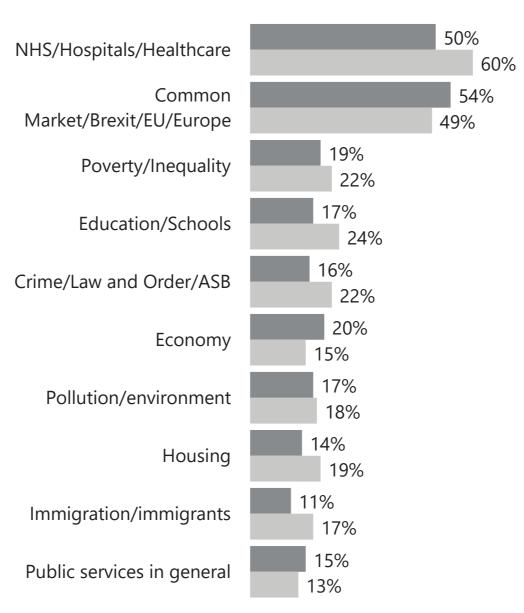

#### Men and women

#### TOP MENTIONS %

WHAT DO YOU SEE

AS THE MOST/OTHER

IMPORTANT ISSUES

FACING BRITAIN TODAY?

Source: Ipsos MORI Issues Index

MEN

WOMEN

Base: 1,008 British adults 18+, 6 - 29 December 2019