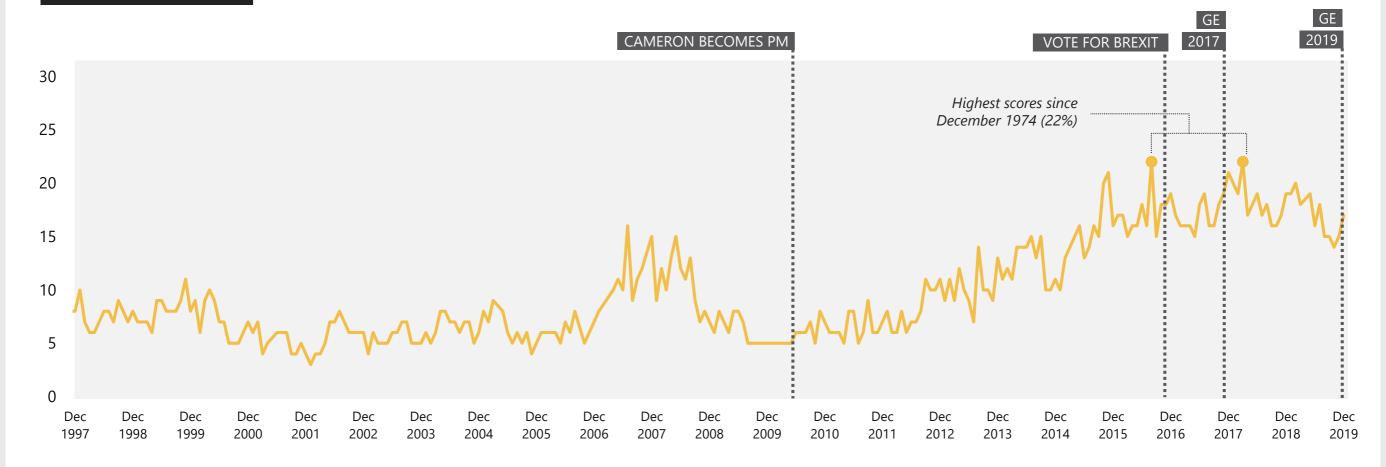

## Housing

## WHAT DO YOU SEE AS THE MOST/OTHER IMPORTANT ISSUES FACING BRITAIN TODAY?

Base: representative sample of c.1,000 British adults age 18+ each month, interviewed face-to-face in home

Source: Ipsos MORI Issues Index