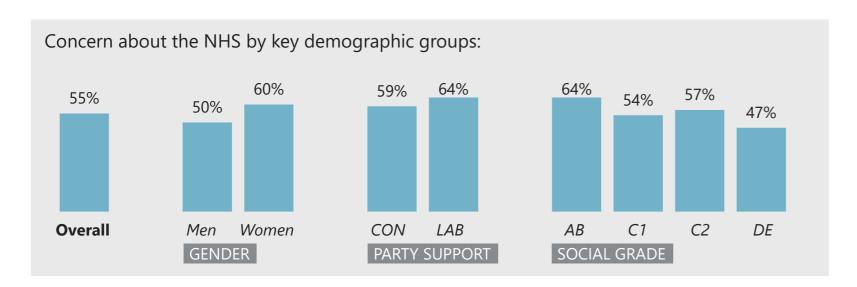

### Concern about the NHS by subgroup

#### WHAT DO YOU SEE AS THE MOST/OTHER IMPORTANT ISSUES FACING BRITAIN TODAY?

Ipsos MORI Issues Index

**Concern by** 

region

60%

58%

Base: 1,008 British adults 18+, 6 - 29 December 2019

**Ipsos MORI** 