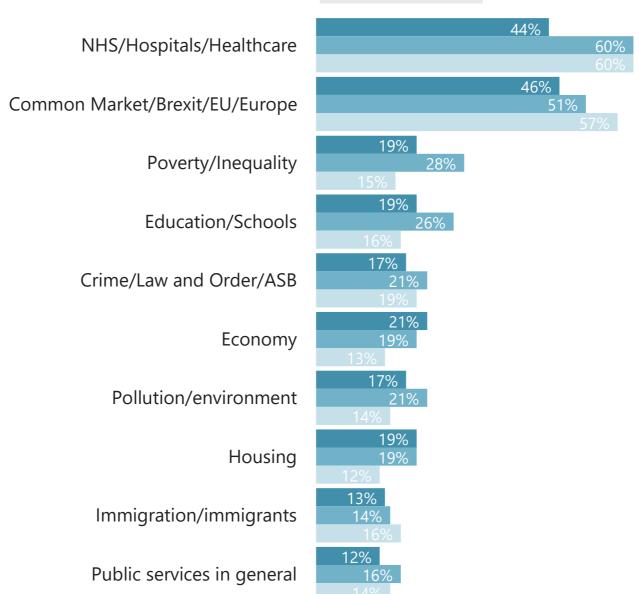

### Social grade

WHAT DO YOU SEE

AS THE MOST/OTHER

IMPORTANT ISSUES

FACING BRITAIN TODAY?

#### **TOP MENTIONS %**

Source: Ipsos MORI Issues Index

ABC1

C2DE

Base: 1,008 British adults 18+, 6 - 29 December 2019

**Ipsos MORI** 