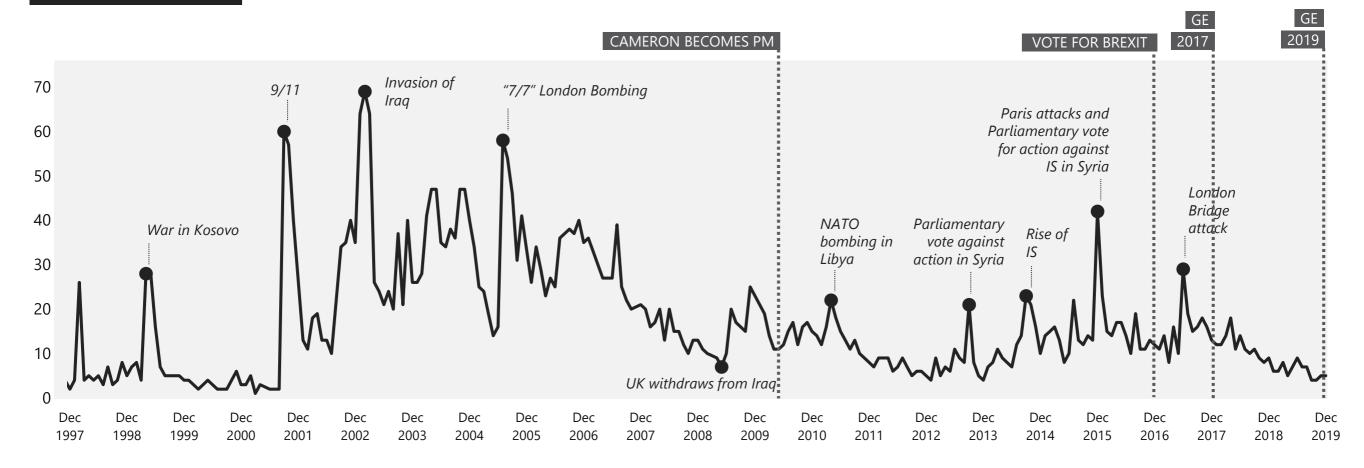

## **Defence / Foreign Affairs / International terrorism**

## WHAT DO YOU SEE AS THE MOST/OTHER IMPORTANT ISSUES FACING BRITAIN TODAY?

Base: representative sample of c.1,000 British adults age 18+ each month, interviewed face-to-face in home

Source: Ipsos MORI Issues Index