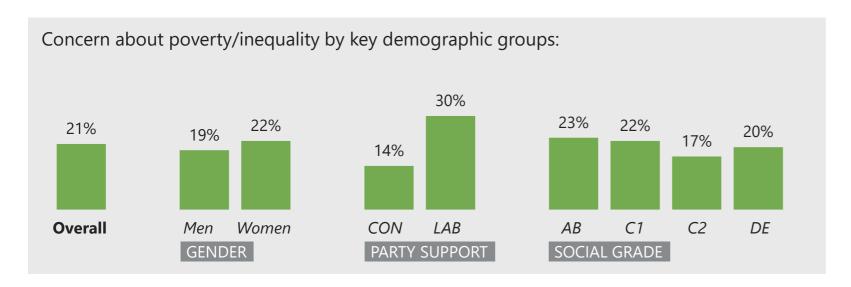

## Concern about poverty by subgroup

#### WHAT DO YOU SEE AS THE MOST/OTHER IMPORTANT ISSUES FACING BRITAIN TODAY?

Ipsos MORI Issues Index

Base: 1,008 British adults 18+, 6 - 29 December 2019

**Ipsos MORI** 