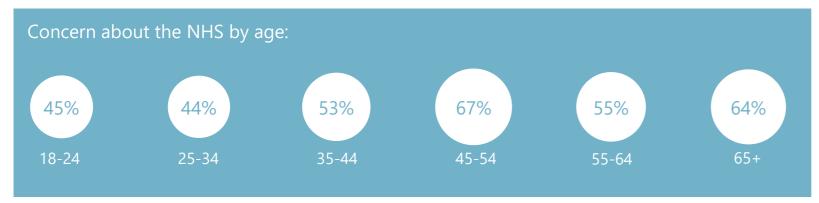

### Concern about the NHS by subgroup

#### WHAT DO YOU SEE AS THE MOST/OTHER IMPORTANT ISSUES FACING BRITAIN TODAY?

Ipsos MORI Issues Index

**Concern by** 

region

60%

58%

Base: 1,008 British adults 18+, 6 - 29 December 2019

**Ipsos MORI** 