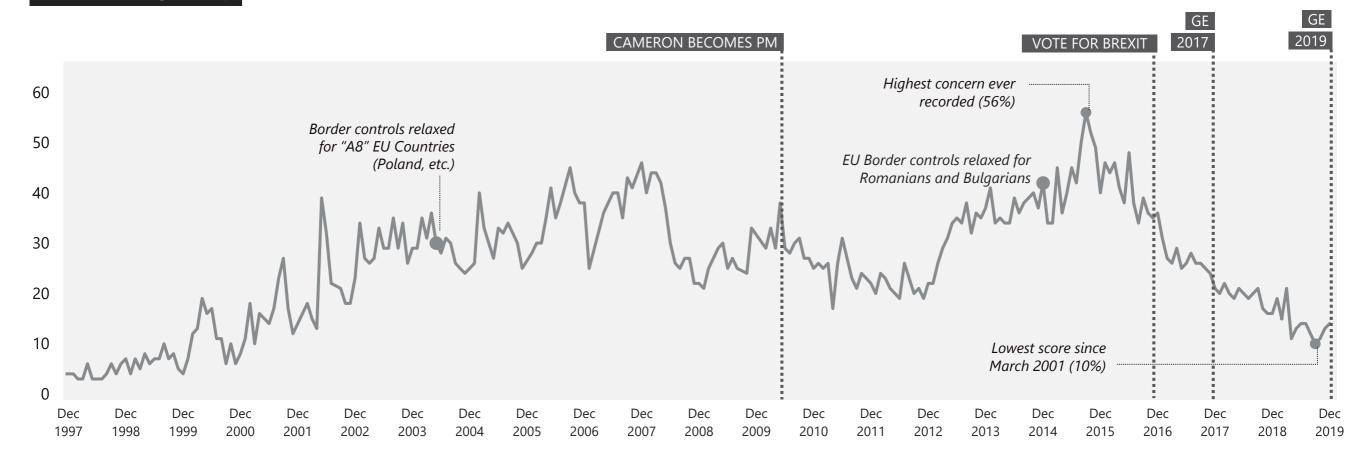

### EU / Europe / Brexit

## WHAT DO YOU SEE AS THE MOST/OTHER IMPORTANT ISSUES FACING BRITAIN TODAY?

Base: representative sample of c.1,000 British adults age 18+ each month, interviewed face-to-face in home

Ipsos MORI