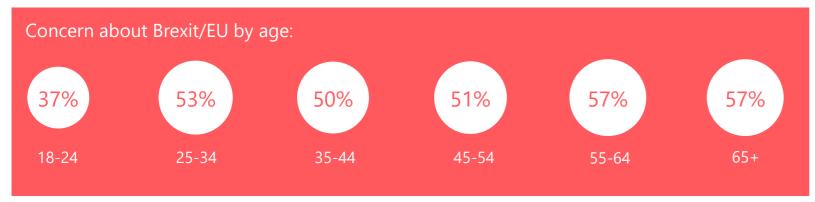

### Concern about Brexit/EU by subgroup

#### WHAT DO YOU SEE AS THE MOST/OTHER IMPORTANT ISSUES FACING BRITAIN TODAY?

52%

**Concern by** 

region

Ipsos MORI Issues Index

Base: 1,008 British adults 18+, 6 - 29 December 2019

**Ipsos MORI** 