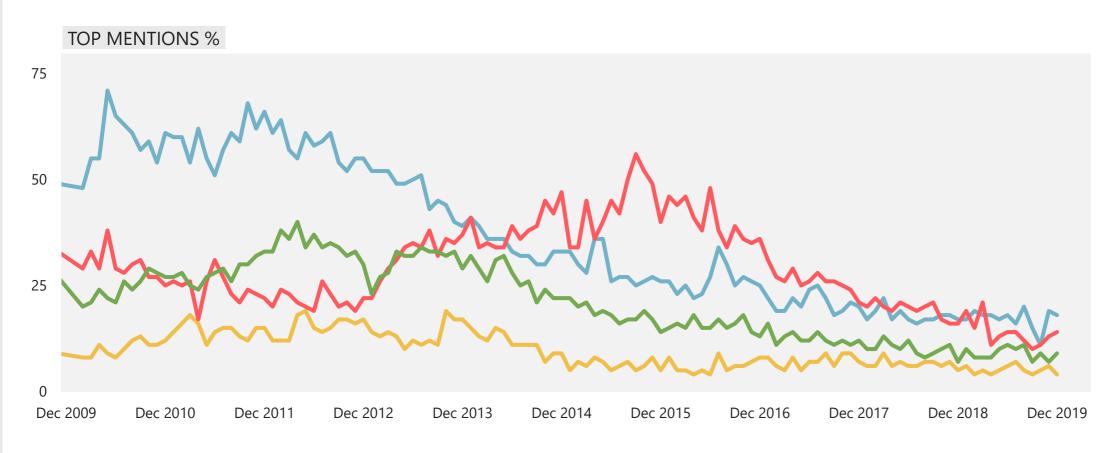

### **Declining issues**

# WHAT DO YOU SEE AS THE MOST/OTHER IMPORTANT ISSUES FACING BRITAIN TODAY?

Base: representative sample of c.1,000 British adults age 18+ each month, interviewed face-to-face in home

**Ipsos MORI** 