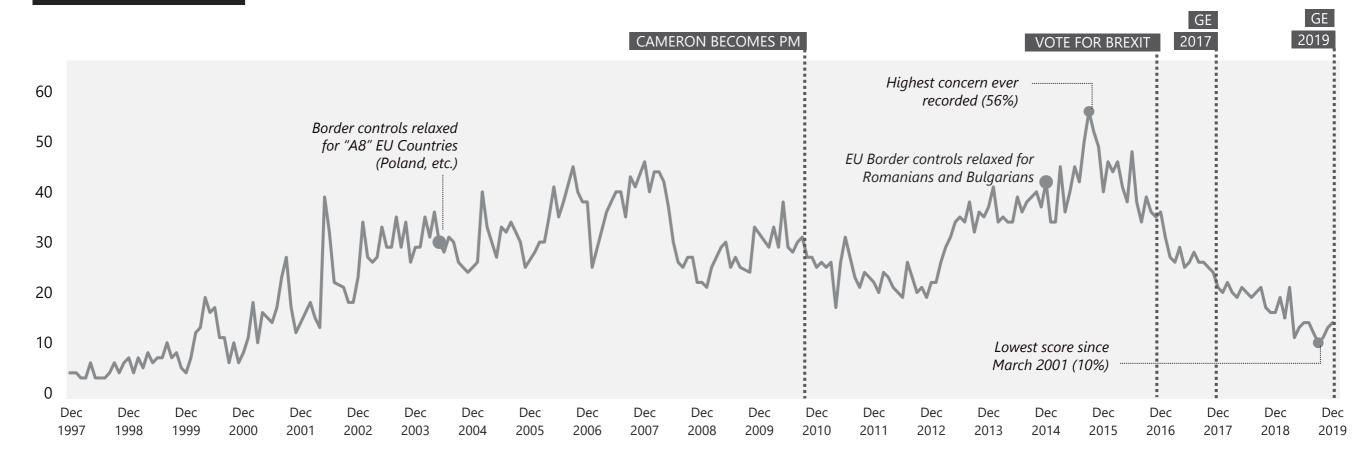

### EU / Europe / Brexit

# WHAT DO YOU SEE AS THE MOST/OTHER IMPORTANT ISSUES FACING BRITAIN TODAY?

Base: representative sample of c.1,000 British adults age 18+ each month, interviewed face-to-face in home

Ipsos MORI