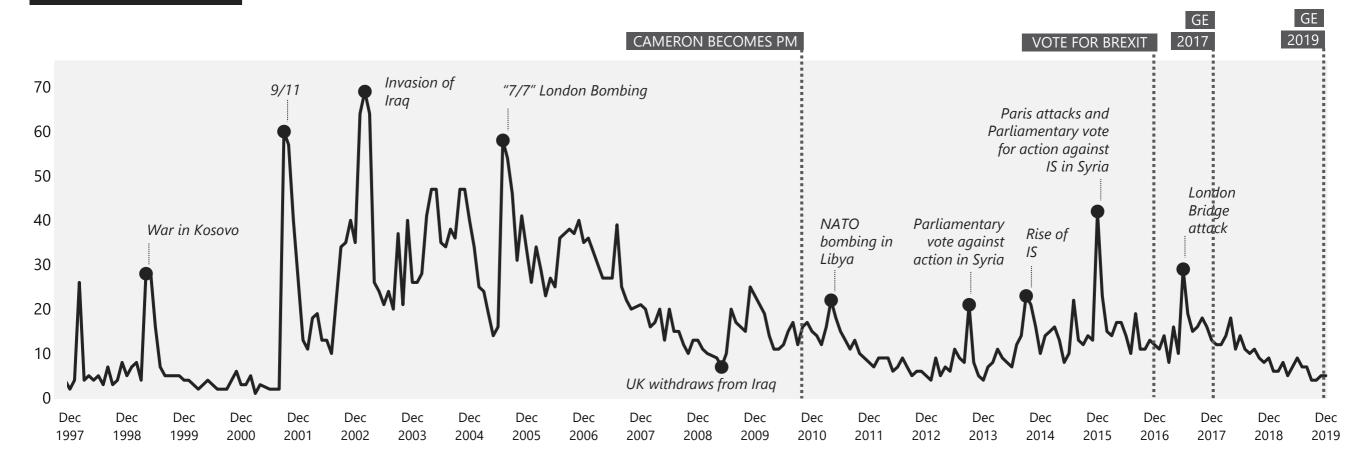

### **Defence / Foreign Affairs / International terrorism**

#### WHAT DO YOU SEE AS THE MOST/OTHER IMPORTANT ISSUES FACING **BRITAIN TODAY?**

Base: representative sample of c.1,000 British adults age 18+ each month, interviewed face-to-face in home

Source: Ipsos MORI Issues Index