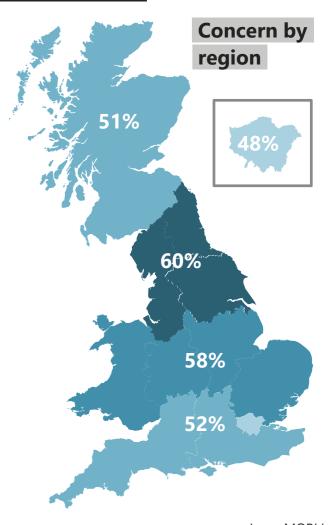

### Concern about the NHS by subgroup

#### WHAT DO YOU SEE AS THE MOST/OTHER IMPORTANT ISSUES FACING BRITAIN TODAY?

Base: 1,008 British adults 18+, 6 - 29 December 2019

**Ipsos MORI** 

Ipsos MORI Issues Index

#### WHAT DO YOU SEE AS THE MOST/OTHER IMPORTANT ISSUES FACING BRITAIN TODAY?

region 52%

**Concern by** 

Ipsos MORI Issues Index

Base: 1,008 British adults 18+, 6 - 29 December 2019

**Ipsos MORI** 