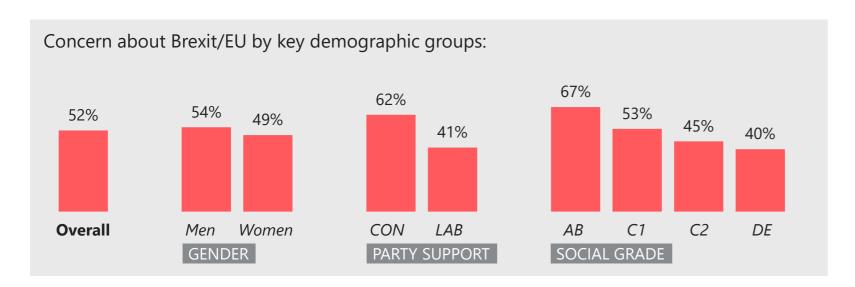

### Concern about Brexit/EU by subgroup

#### WHAT DO YOU SEE AS THE MOST/OTHER IMPORTANT ISSUES FACING BRITAIN TODAY?

region 52%

**Concern by** 

Ipsos MORI Issues Index

Base: 1,008 British adults 18+, 6 - 29 December 2019

**Ipsos MORI** 