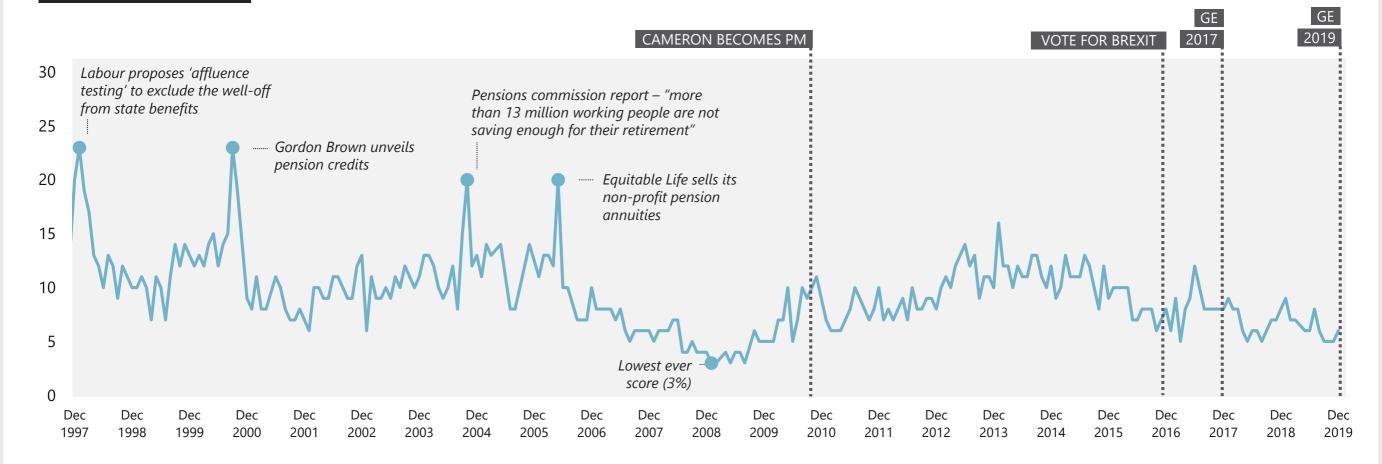

### Pensions/Social Security/Benefits

# WHAT DO YOU SEE AS THE MOST/OTHER IMPORTANT ISSUES FACING BRITAIN TODAY?

Base: representative sample of c.1,000 British adults age 18+ each month, interviewed face-to-face in home

Ipsos MORI

Source: Ipsos MORI Issues Index