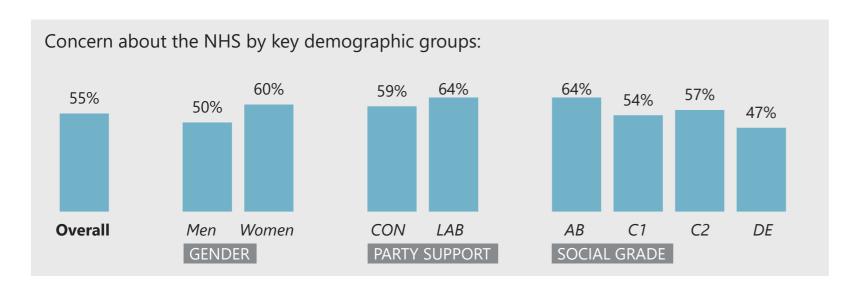

### Concern about the NHS by subgroup

#### WHAT DO YOU SEE AS THE MOST/OTHER IMPORTANT ISSUES FACING BRITAIN TODAY?

Base: 1,008 British adults 18+, 6 - 29 December 2019

**Ipsos MORI** 

Ipsos MORI Issues Index