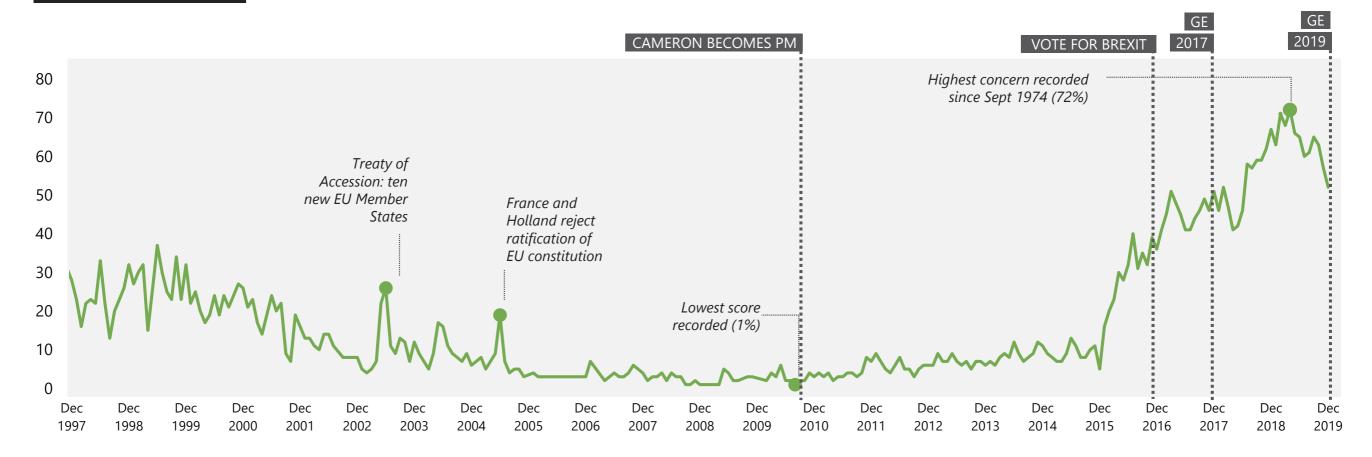

### EU / Europe / Brexit

# WHAT DO YOU SEE AS THE MOST/OTHER IMPORTANT ISSUES FACING BRITAIN TODAY?

Base: representative sample of c.1,000 British adults age 18+ each month, interviewed face-to-face in home

Ipsos MORI