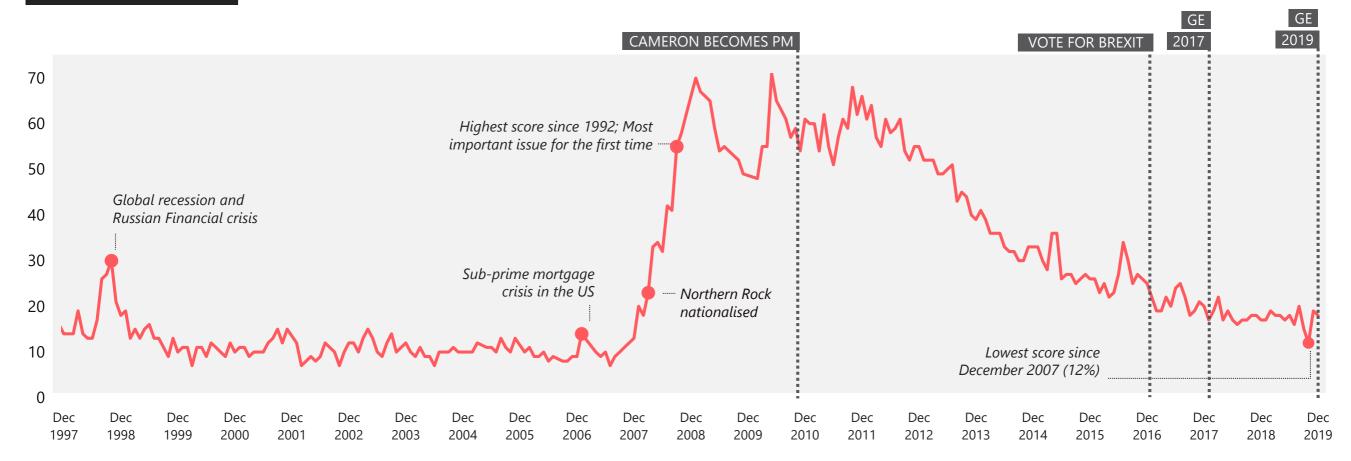

### **Economy / Economic situation**

# WHAT DO YOU SEE AS THE MOST/OTHER IMPORTANT ISSUES FACING BRITAIN TODAY?

Base: representative sample of c.1,000 British adults age 18+ each month, interviewed face-to-face in home

Source: Ipsos MORI Issues Index