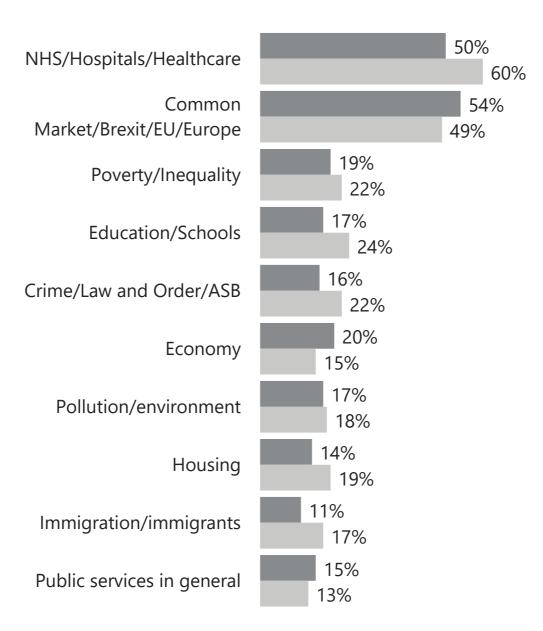

#### Men and women

#### TOP MENTIONS %

WHAT DO YOU SEE

AS THE MOST/OTHER

IMPORTANT ISSUES

FACING BRITAIN TODAY?

MEN WOMEN

Source: Ipsos MORI Issues Index

Base: 1,008 British adults 18+, 6 - 29 December 2019

**Ipsos MORI** 