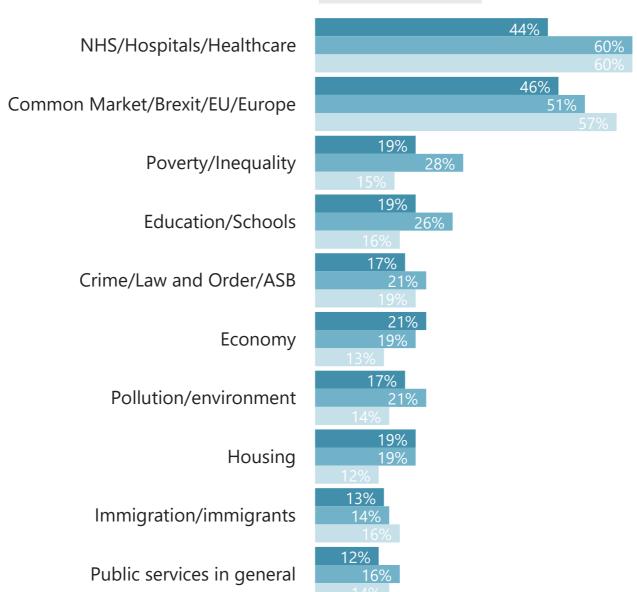

### Age group

WHAT DO YOU SEE

AS THE MOST/OTHER

IMPORTANT ISSUES

FACING BRITAIN TODAY?

Source: Ipsos MORI Issues Index

18-34

35-54

Base: 1,008 British adults 18+, 6 - 29 December 2019