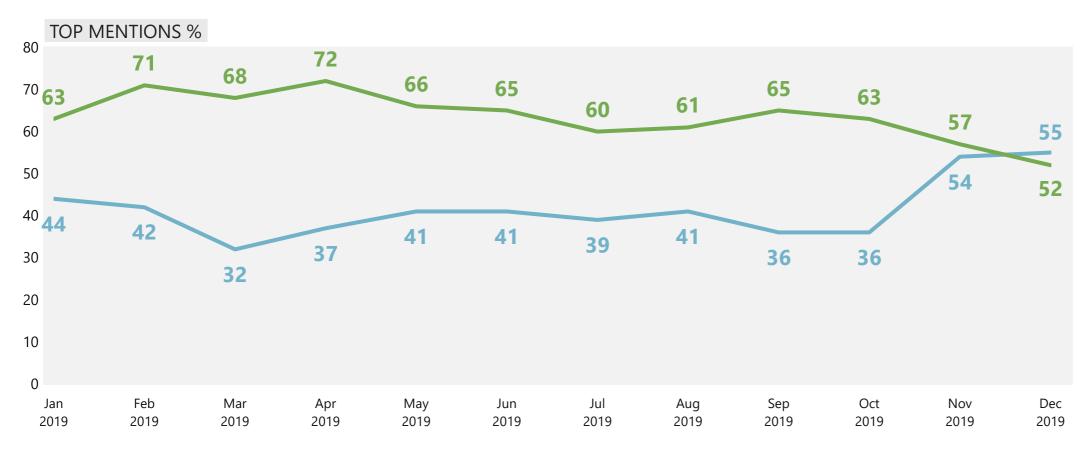

#### **TOP MENTIONS %**

#### CHANGE SINCE NOV:

WHAT DO YOU SEE

AS THE MOST/OTHER

IMPORTANT ISSUES

FACING BRITAIN TODAY?

Base: 1,008 British adults 18+, 6 - 29 December 2019