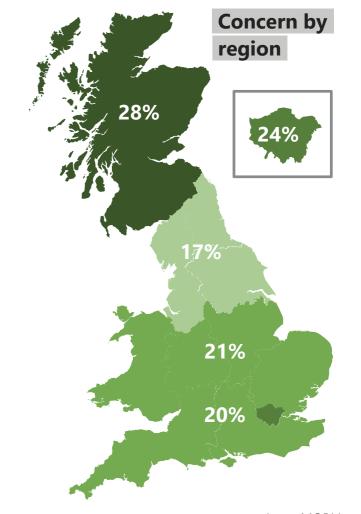

### Concern about poverty by subgroup

#### WHAT DO YOU SEE AS THE MOST/OTHER IMPORTANT ISSUES FACING BRITAIN TODAY?

Ipsos MORI Issues Index

Base: 1,008 British adults 18+, 6 - 29 December 2019

**Ipsos MORI** 