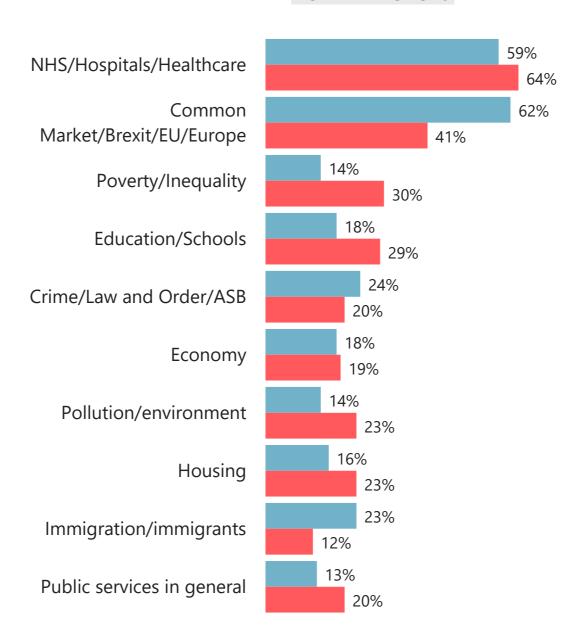

#### **TOP MENTIONS %**

#### CHANGE SINCE NOV:

WHAT DO YOU SEE

AS THE MOST/OTHER

IMPORTANT ISSUES

FACING BRITAIN TODAY?

Base: 1,008 British adults 18+, 6 - 29 December 2019