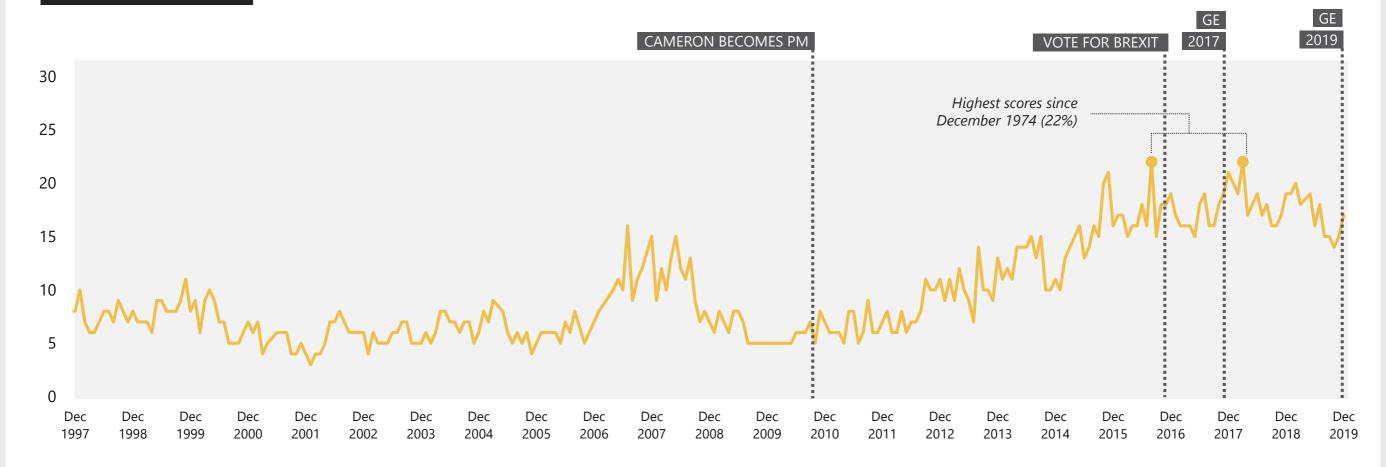

### Housing

# WHAT DO YOU SEE AS THE MOST/OTHER IMPORTANT ISSUES FACING BRITAIN TODAY?

Base: representative sample of c.1,000 British adults age 18+ each month, interviewed face-to-face in home

Source: Ipsos MORI Issues Index