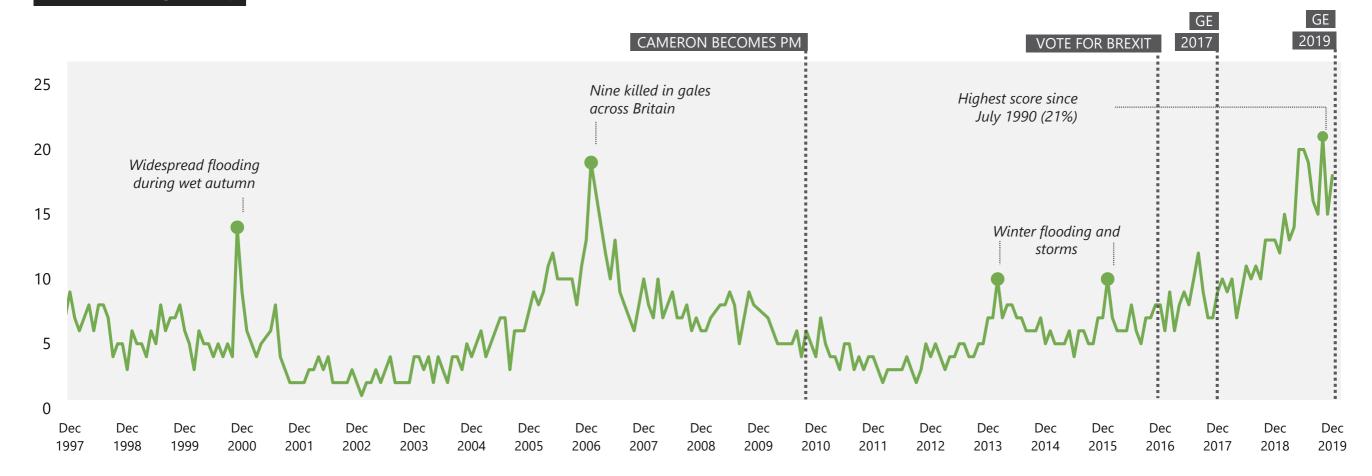

### Pollution / Environment

# WHAT DO YOU SEE AS THE MOST/OTHER IMPORTANT ISSUES FACING BRITAIN TODAY?

Base: representative sample of c.1,000 British adults age 18+ each month, interviewed face-to-face in home

Source: Ipsos MORI Issues Index