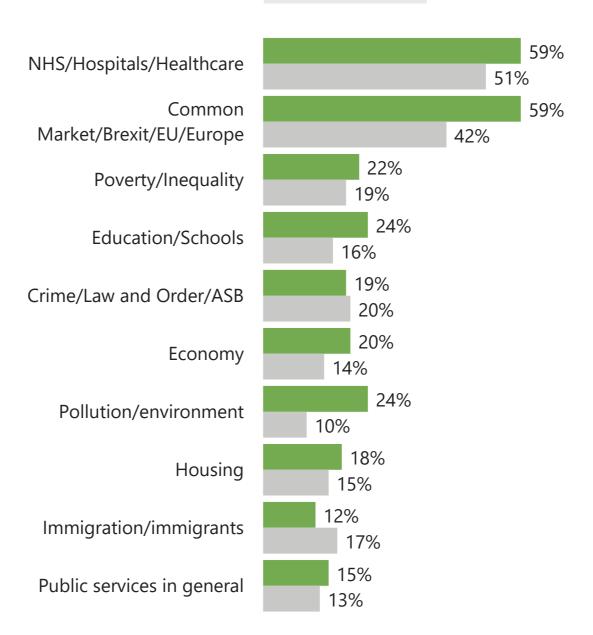

### Party support

# WHAT DO YOU SEE AS THE MOST/OTHER IMPORTANT ISSUES FACING BRITAIN TODAY?

#### **TOP MENTIONS %**

CONSERVATIVE SUPPORTERS

LABOUR SUPPORTERS

Source: Ipsos MORI Issues Index

Base: 1,008 British adults 18+, 6 - 29 December 2019

**Ipsos MORI** 