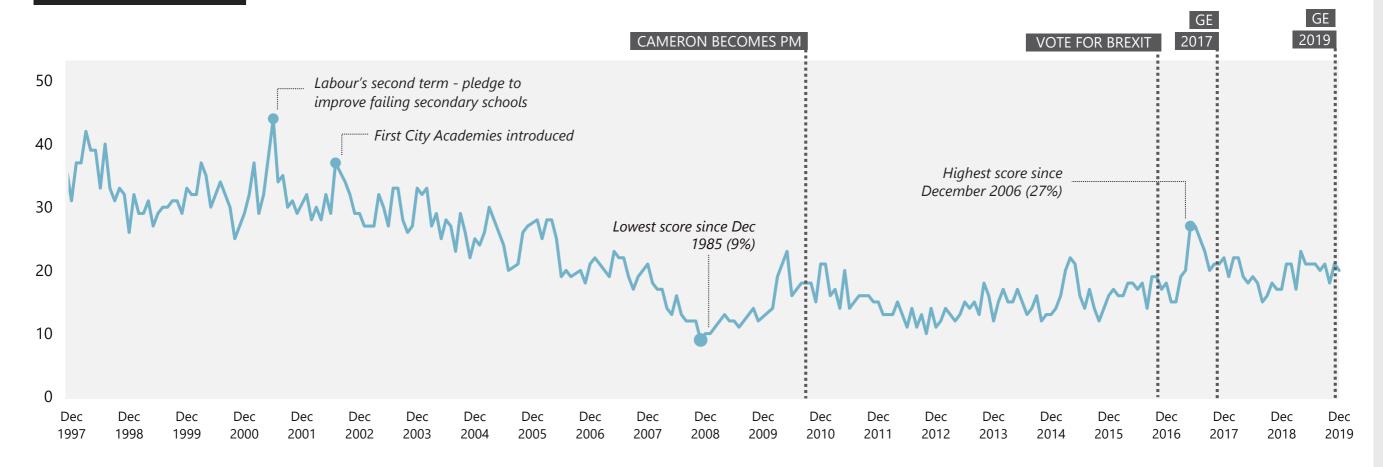

### **Education / Schools**

# WHAT DO YOU SEE AS THE MOST/OTHER IMPORTANT ISSUES FACING BRITAIN TODAY?

Base: representative sample of c.1,000 British adults age 18+ each month, interviewed face-to-face in home

Source: Ipsos MORI Issues Index