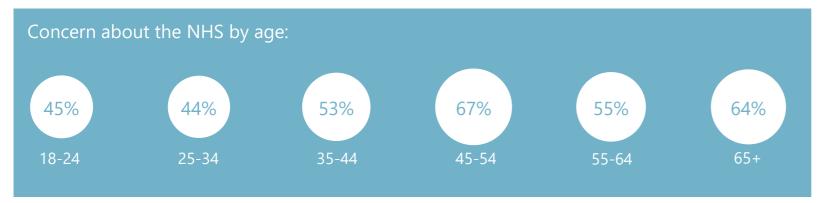

### Concern about the NHS by subgroup

#### WHAT DO YOU SEE AS THE MOST/OTHER IMPORTANT ISSUES FACING BRITAIN TODAY?

Base: 1,008 British adults 18+, 6 - 29 December 2019

**Ipsos MORI** 

Ipsos MORI Issues Index