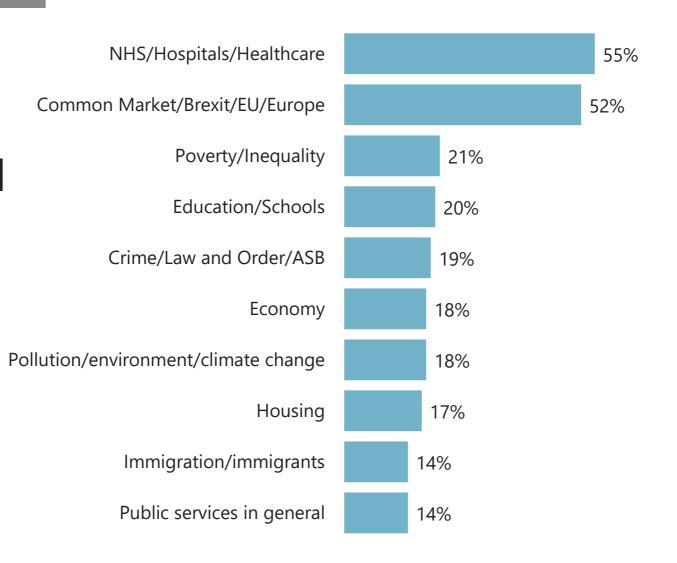

#### TOP MENTIONS %

MOST/OTHER
IMPORTANT ISSUES

MOST IMPORTANT ISSUE

Base: 1,008 British adults 18+, 6 - 29 December 2019

**Ipsos MORI** 

# WHAT DO YOU SEE AS THE MOST/OTHER IMPORTANT ISSUES FACING BRITAIN TODAY?

Base: representative sample of c.1,000 British adults age 18+ each month, interviewed face-to-face in home