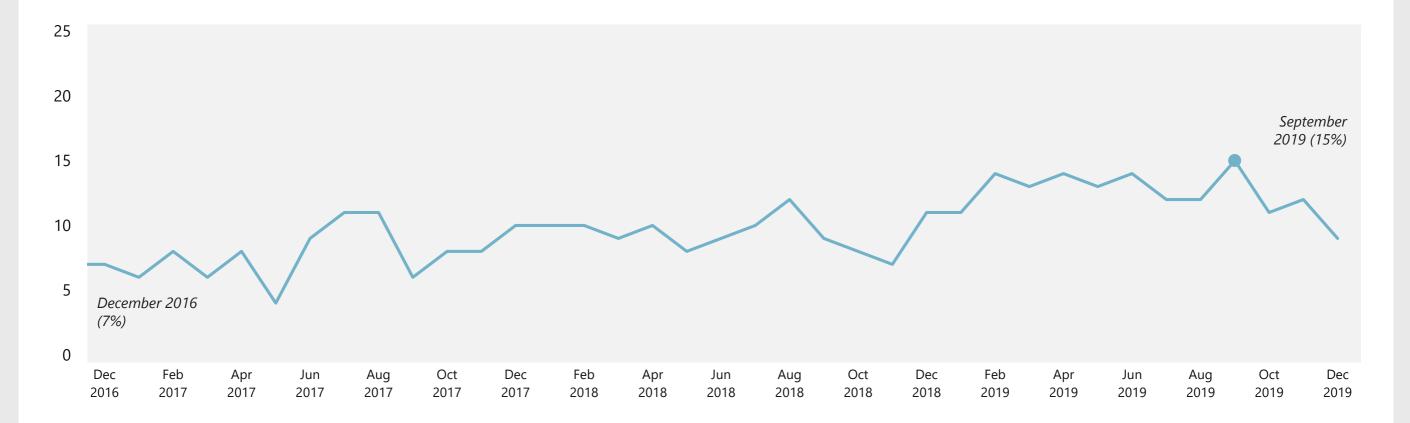

### EU / Europe / Brexit

# WHAT DO YOU SEE AS THE MOST/OTHER IMPORTANT ISSUES FACING BRITAIN TODAY?

Base: representative sample of c.1,000 British adults age 18+ each month, interviewed face-to-face in home

Ipsos MORI