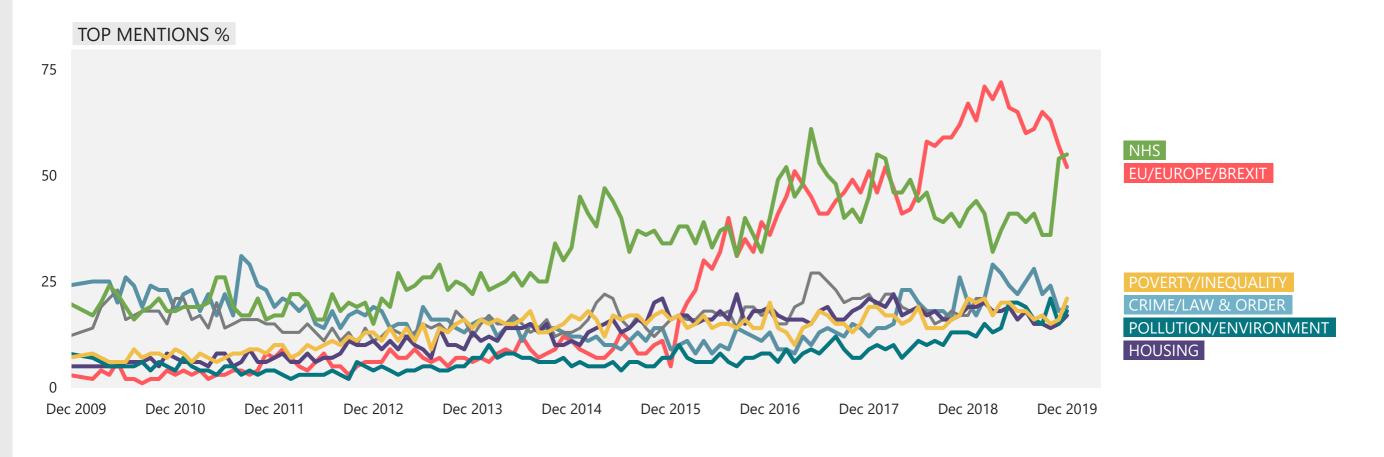

### **Growing concerns**

# WHAT DO YOU SEE AS THE MOST/OTHER IMPORTANT ISSUES FACING BRITAIN TODAY?

Base: representative sample of c.1,000 British adults age 18+ each month, interviewed face-to-face in home