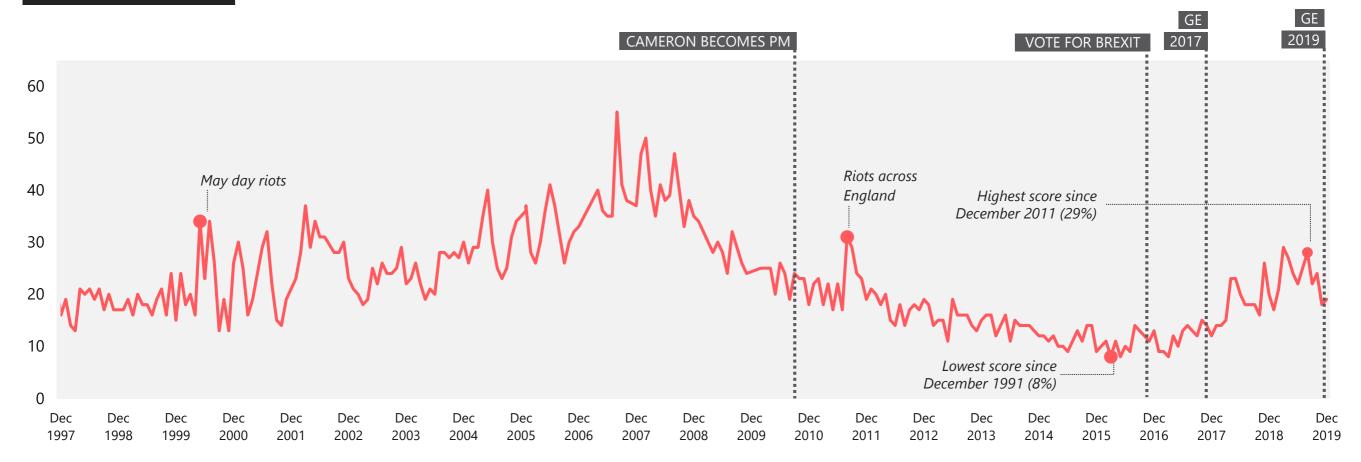

### Crime / Law & Order / Violence / Vandalism / ASB

### WHAT DO YOU SEE AS THE MOST/OTHER IMPORTANT ISSUES FACING BRITAIN TODAY?

Base: representative sample of c.1,000 British adults age 18+ each month, interviewed face-to-face in home

Source: Ipsos MORI Issues Index