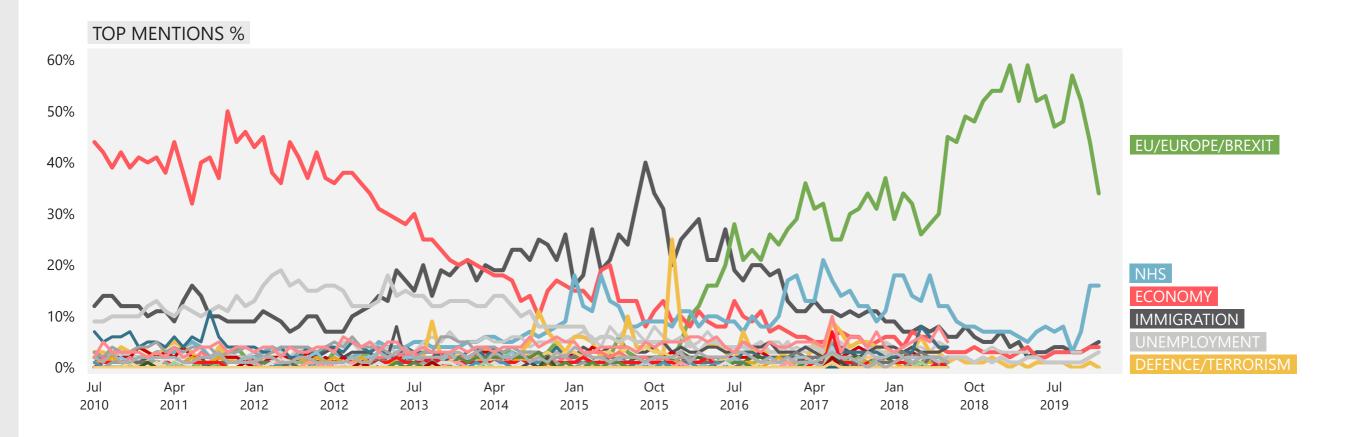

### **Growing concerns**

# WHAT DO YOU SEE AS THE MOST/OTHER IMPORTANT ISSUES FACING BRITAIN TODAY?

Base: representative sample of c.1,000 British adults age 18+ each month, interviewed face-to-face in home