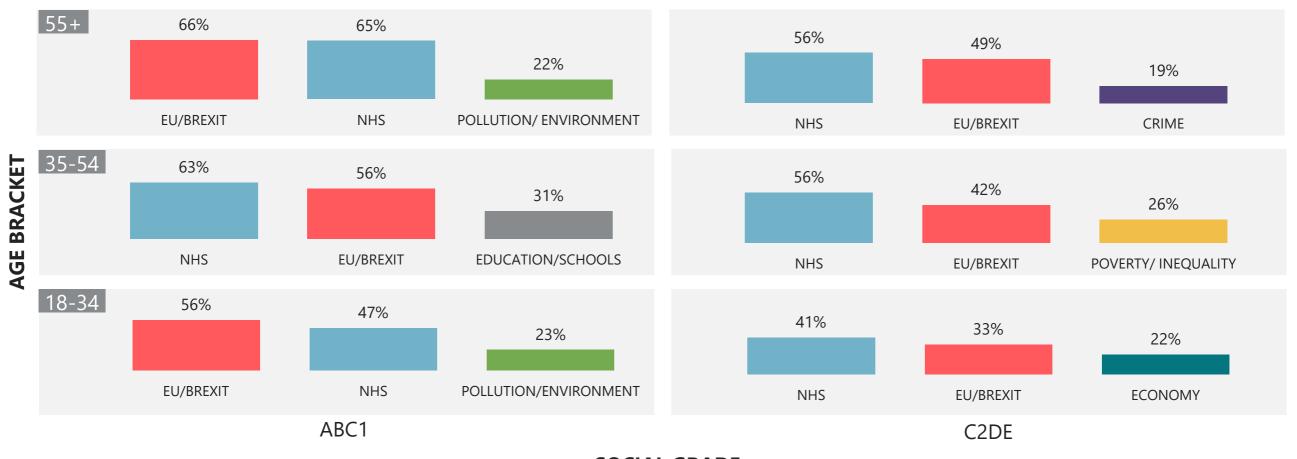

### Age and social grade

#### WHAT DO YOU SEE AS THE MOST/OTHER IMPORTANT ISSUES FACING BRITAIN TODAY?

**SOCIAL GRADE** 

Base: 1,008 British adults 18+, 6 – 29 December 2019

Source: Ipsos MORI Issues Index