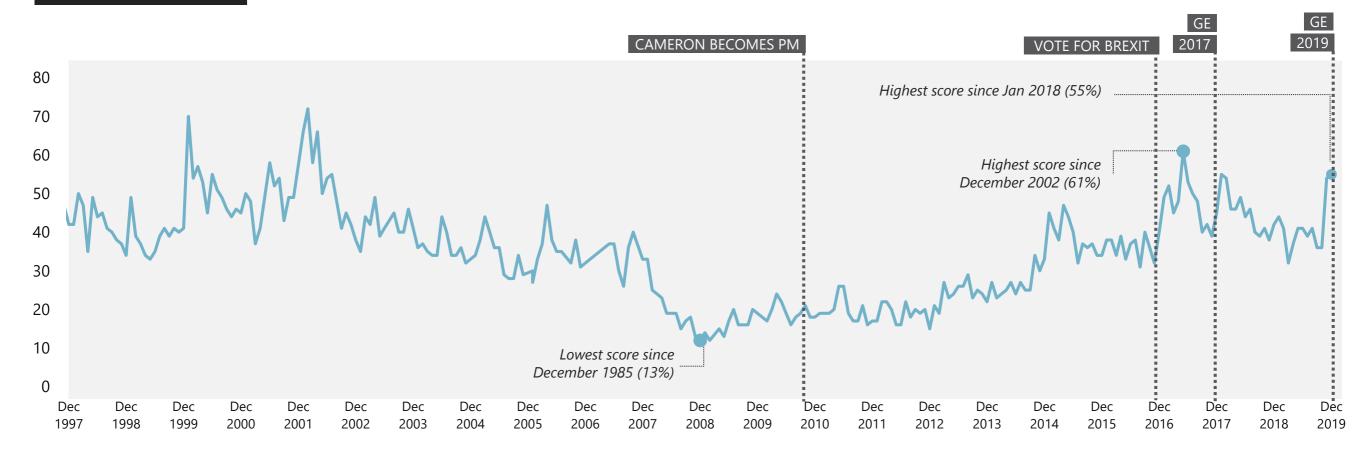

### NHS / Hospitals / Healthcare

### WHAT DO YOU SEE AS THE MOST/OTHER IMPORTANT ISSUES FACING BRITAIN TODAY?

Base: representative sample of c.1,000 British adults age 18+ each month, interviewed face-to-face in home

Ipsos MORI