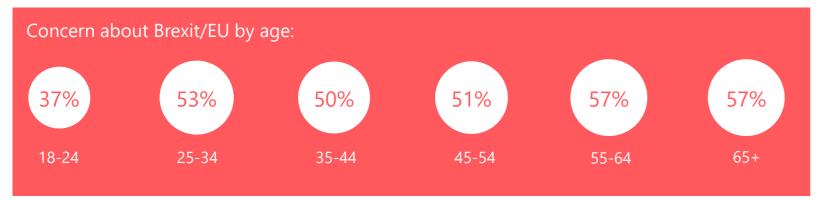

### Concern about Brexit/EU by subgroup

#### WHAT DO YOU SEE AS THE MOST/OTHER IMPORTANT ISSUES FACING BRITAIN TODAY?

region 52%

**Concern by** 

Ipsos MORI Issues Index

Base: 1,008 British adults 18+, 6 - 29 December 2019

**Ipsos MORI** 