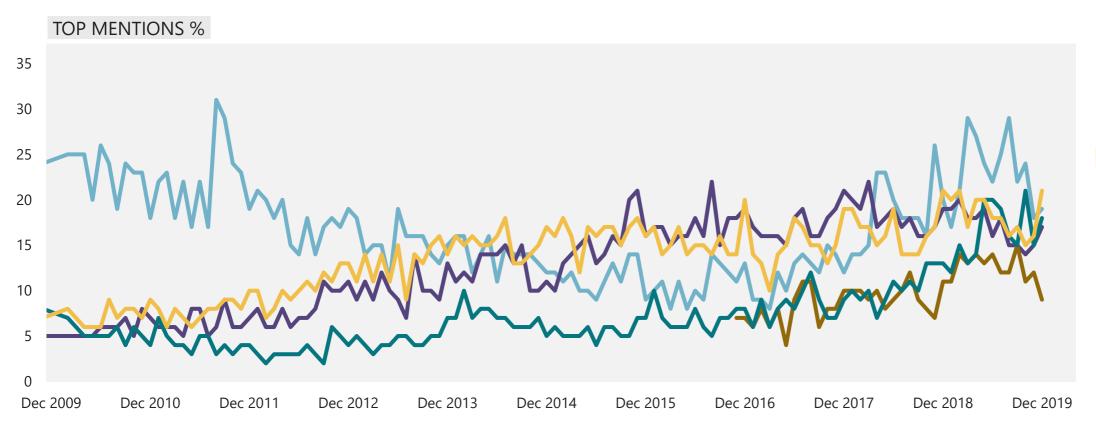

### Growing concerns – beneath the headlines

# WHAT DO YOU SEE AS THE MOST/OTHER IMPORTANT ISSUES FACING BRITAIN TODAY?

POVERTY/INEQUALITY

CRIME/LAW & ORDER

POLLUTION/ENVIRONMENT

HOUSING

LACK OF FAITH IN GOV/POLITICS

Base: representative sample of c.1,000 British adults age 18+ each month, interviewed face-to-face in home