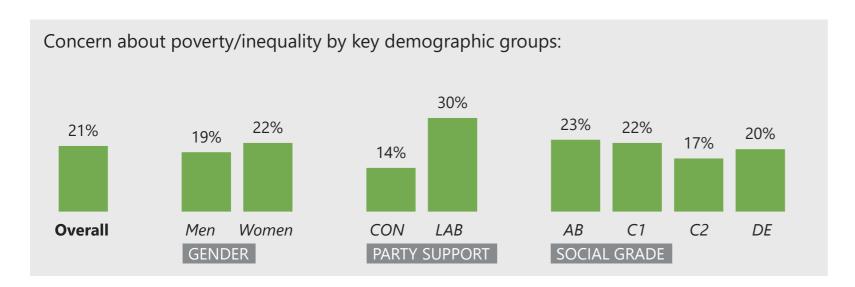

### Concern about poverty by subgroup

#### WHAT DO YOU SEE AS THE MOST/OTHER IMPORTANT ISSUES FACING BRITAIN TODAY?

Ipsos MORI Issues Index

Base: 1,008 British adults 18+, 6 - 29 December 2019

**Ipsos MORI** 