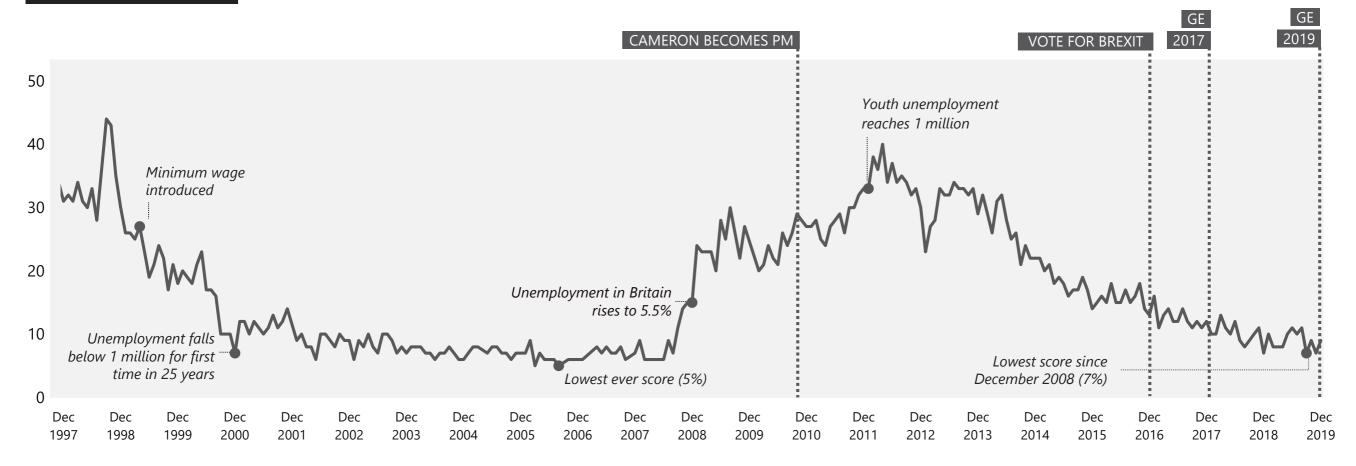

### Unemployment / Factory closure / Lack of industry

# WHAT DO YOU SEE AS THE MOST/OTHER IMPORTANT ISSUES FACING BRITAIN TODAY?

Base: representative sample of c.1,000 British adults age 18+ each month, interviewed face-to-face in home

Ipsos MORI

Source: Ipsos MORI Issues Index