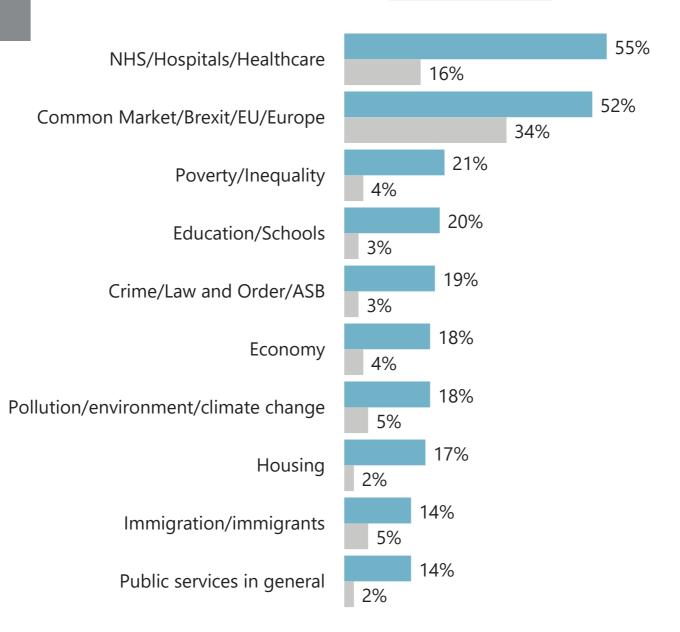

#### **TOP MENTIONS %**

#### CHANGE SINCE NOV:

WHAT DO YOU SEE

AS THE MOST/OTHER

IMPORTANT ISSUES

FACING BRITAIN TODAY?

Base: 1,008 British adults 18+, 6 - 29 December 2019