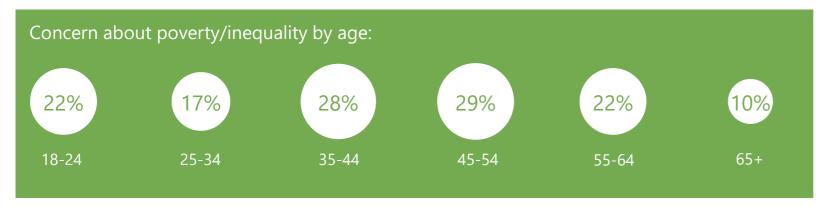

### Concern about poverty by subgroup

#### WHAT DO YOU SEE AS THE MOST/OTHER IMPORTANT ISSUES FACING BRITAIN TODAY?

Ipsos MORI Issues Index

Base: 1,008 British adults 18+, 6 - 29 December 2019

**Ipsos MORI** 