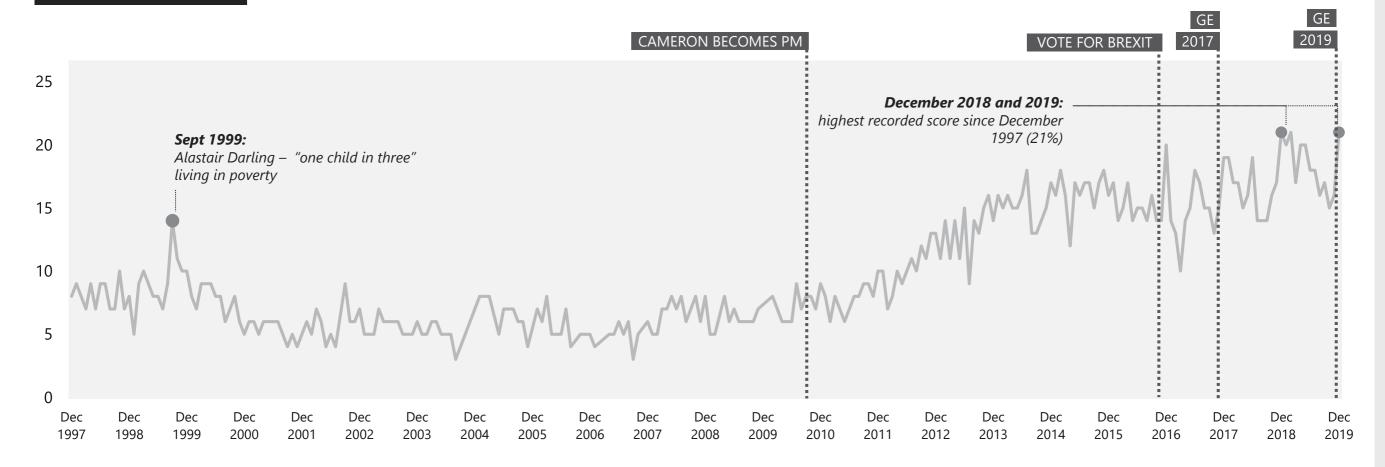

### **Poverty/inequality**

# WHAT DO YOU SEE AS THE MOST/OTHER IMPORTANT ISSUES FACING BRITAIN TODAY?

Base: representative sample of c.1,000 British adults age 18+ each month, interviewed face-to-face in home

Source: Ipsos MORI Issues Index