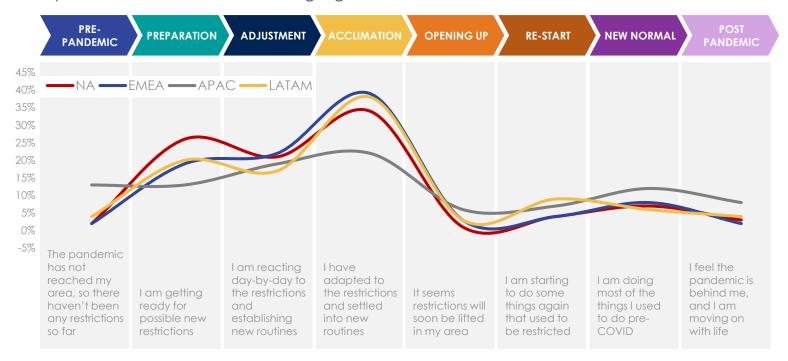

# Dynamic 'Phases' framework highlights where countries are now and what lies ahead