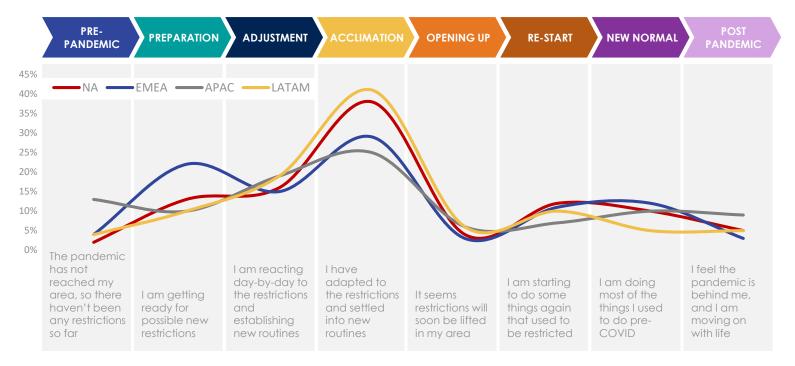

### Back-to-School

Different stressors for parents and young people

Dynamic phase framework highlights where countries are now and what lies ahead