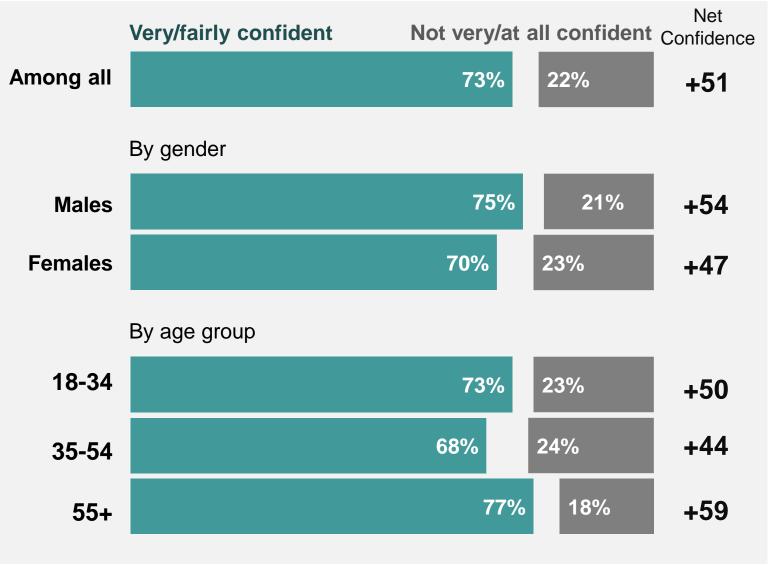

## Confidence in being able to tell if you have the Coronavirus

And how confident, if at all, are you that you would be able to tell if you did have the coronavirus?

## Confidence in being able to tell if you have the Coronavirus

And how confident, if at all, are you that you would be able to tell if you did have the coronavirus?

Base: 1,072 Online British adults 18+, Males (529), Females (539), 18-34 year olds (332), 35-54 (392), 55-75 (348), 27-30 March 2020