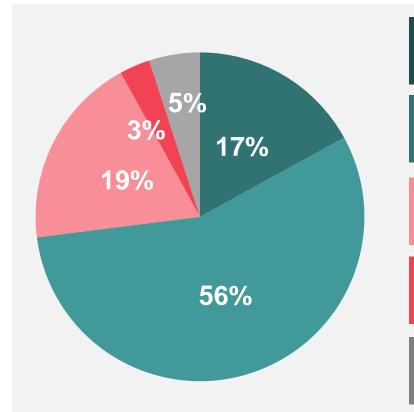

## Confidence in being able to tell if you have the Coronavirus

And how confident, if at all, are you that you would be able to tell if you did have the coronavirus?

#### March 2020

**17%** Very confident 56% Fairly confident 19% Not very confident 3% Not at all confident 5% Don't know

Base: 1,072 Online British adults 18+, 27-30 March 2020