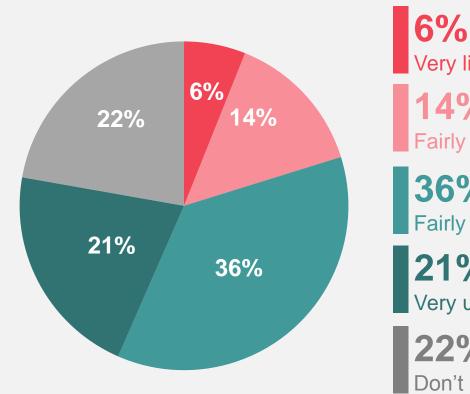

## Likelihood of having contracted the Coronavirus

Thinking about you personally, how likely or unlikely do you think it is that you have contracted the coronavirus?

### March 2020

Very likely 14% Fairly likely 36% Fairly unlikely 21% Very unlikely 22% Don't know/prefer not say

Base: 1,072 Online British adults 18+, 27-30 March 2020