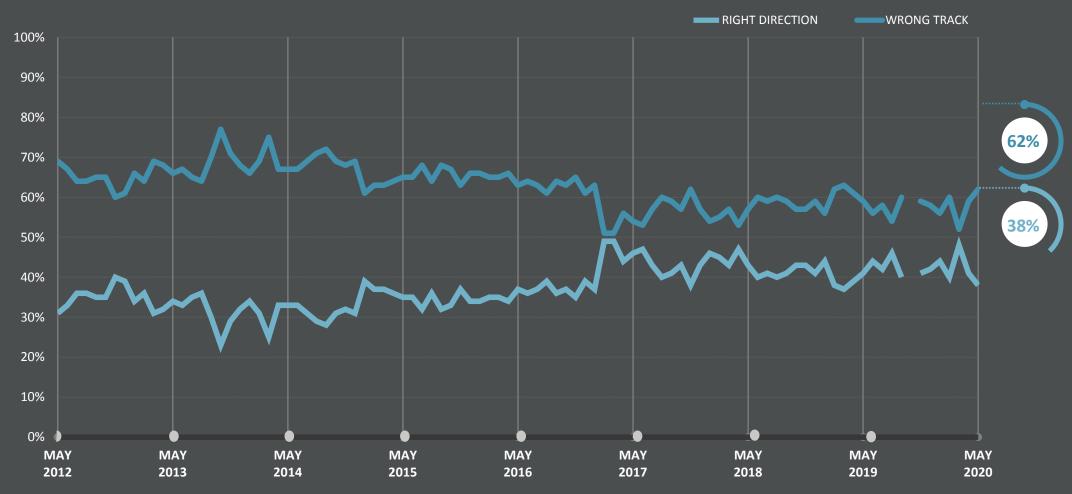

## US SUMMARY: MAY 2020

The majority (62%) of Americans think things in the country are on the wrong track.

Coronavirus (COVID-19) currently occupies the top spot for concern with 61% saying this.

Generally speaking, would you say things in this country are heading in the right direction, or are they off on the wrong track?

## US: RIGHT DIRECTION/ WRONG TRACK

Generally speaking, would you say things in this country are heading in the right direction, or are they off on the wrong track?

Base: Representative sample of American adults aged 18-74. c.1000 per month Source: Global Advisor