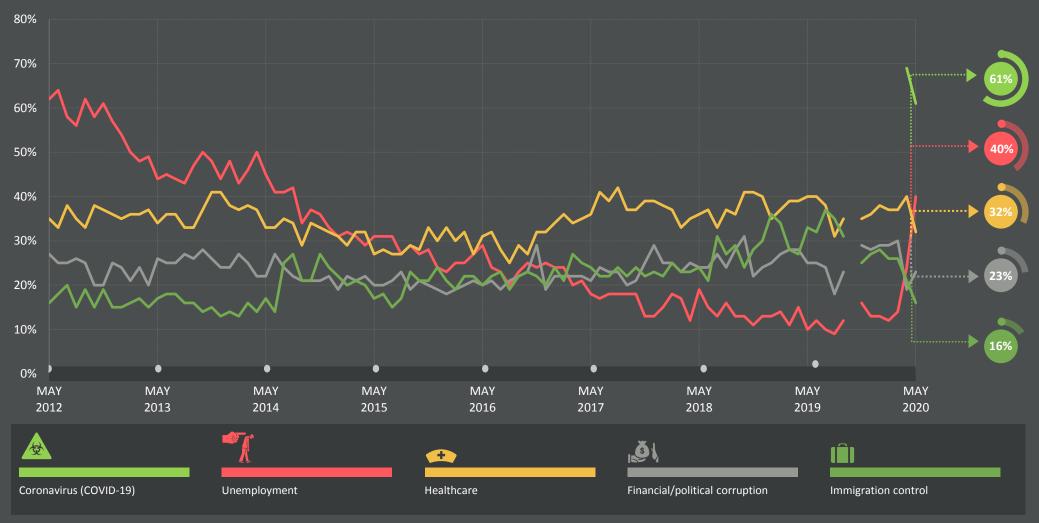

## US'S CURRENT TOP 5 WORRIES: LONG-TERM TRENDS

#### Which three of the following topics do you find the most worrying in your country?

Base: Representative sample of American adults aged 18-74. c.1000 per month Source: Global Advisor

Which three of the following topics do you find the most worrying in your country? % change compared with previous month: Apr 2020 CORONAVIRUS (COVID-19) 61% -8 V UNEMPLOYMENT 40% +16HEALTHCARE 32% -8 V FINANCIAL/POLITICAL 23% +4CORRUPTION IMMIGRATION CONTROL 16% -5 V

### Which three of the following topics do you find the most worrying in your country?

% change compared with previous month:

| Mentioned in May 2020 (%)       |                |     |     |     | Apr      | 2020 |
|---------------------------------|----------------|-----|-----|-----|----------|------|
| Coronavirus (COVID-19)          |                |     |     | 61% | <b>•</b> | -8   |
| Unemployment                    | <b>F</b>       |     | 40% |     | <b>_</b> | +16  |
| Healthcare                      |                |     | 32% |     | <b>•</b> | -8   |
| Financial/political corruption  | <b>ا</b> ف⊛∣   | 23% |     |     | <b>_</b> | +4   |
| Immigration control             |                | 16% |     |     | ▼        | -5   |
| Moral decline                   | <b>\$</b> \$\$ | 16% |     |     | <b>_</b> | +1   |
| Climate change                  |                | 15% |     |     | ▼        | -3   |
| Poverty & social inequality     | Ť              | 14% |     |     | =        |      |
| Crime & violence                |                | 13% |     |     | <b></b>  | +2   |
| Taxes                           |                | 11% |     |     | <b></b>  | +3   |
| Education                       |                | 10% |     |     | <b>A</b> | +1   |
| Rise of extremism               | 2              | 9%  |     |     | •        | -1   |
| Terrorism                       | $\sim$         | 9%  |     |     | ▼        | -2   |
| Threats against the environment | 2              | 8%  |     |     | <b></b>  | +1   |
| Maintaining social programmes   |                | 5%  |     |     | =        |      |
| Inflation                       | <b></b>        | 3%  |     |     | ▼        | -1   |
| Childhood obesity               | <u></u>        | 2%  |     |     | <u> </u> | +1   |
| Access to credit                | چ<br>ا         | 1%  |     |     | =        |      |