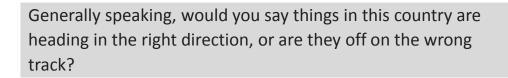

## US SUMMARY: MAY 2020

The majority (62%) of Americans think things in the country are on the wrong track.

Coronavirus (COVID-19) currently occupies the top spot for concern with 61% saying this.

Generally speaking, would you say things in this country are heading in the right direction, or are they off on the wrong track?

## RIGHT DIRECTION/WRONG TRACK

% change compared with previous month:

----

|               | -           |     |     |           | Apr 2020          |
|---------------|-------------|-----|-----|-----------|-------------------|
| World         | - <b>(</b>  | 55% | 45% |           | +1                |
| Saudi Arabia  | 559101<br>  | 9%  | 91% | WRONG     | +1                |
| India         | 3           | 28% | 72% | TRACK     | +7                |
| Malaysia      |             | 32% | 68% | ■ RIGHT   | +2                |
| Australia     | *           | 36% | 64% | DIRECTION | +22               |
| South Korea   |             | 37% | 63% |           | +16               |
| Argentina     | *           | 42% | 58% |           | <b>-</b> 2        |
| Canada        | *           | 44% | 56% |           | <b>▲</b> +3       |
| Israel        | \$          | 46% | 54% |           | <b>▲</b> +4       |
| Great Britain |             | 50% | 50% |           | <mark>▼</mark> -2 |
| Peru          |             | 50% | 50% |           | <b>-25</b>        |
| Germany       |             | 54% | 46% |           | <b>▼</b> -4       |
| Sweden        | _ <u>+-</u> | 56% | 44% |           | <b>▲</b> +11      |
| Netherlands   |             | 59% | 41% |           | <b>▼</b> -7       |
| South Africa  |             | 59% | 41% |           | <b>▲</b> +12      |
| Spain         | <u>*</u>    | 61% | 39% |           | <b>▲</b> +7       |
| US            |             | 62% | 38% |           | <b>▼</b> -3       |
| Japan         |             | 64% | 36% |           | <b>▲</b> +2       |
| Mexico        | <b>~</b>    | 64% | 36% |           |                   |
| Italy         |             | 65% | 35% |           | <b>-</b> 1        |
| Russia        |             | 66% | 34% |           | <b>▼</b> -3       |
| Poland        |             | 67% | 33% |           | <b>▲</b> +3       |
| Turkey        | C*          | 67% | 33% |           |                   |
| Brazil        |             | 70% | 30% |           | <b>-13</b>        |
| Hungary       |             | 70% | 30% |           | <b>▼</b> -3       |
| Belgium       |             | 71% | 29% |           | <b>▼</b> -6       |
| France        |             | 75% | 25% |           | <b>▼</b> -1       |
| Chile         |             | 76% | 24% |           | <b>▲</b> +4       |

## US: RIGHT DIRECTION/ WRONG TRACK

Generally speaking, would you say things in this country are heading in the right direction, or are they off on the wrong track?

Base: Representative sample of American adults aged 18-74. c.1000 per month Source: Global Advisor