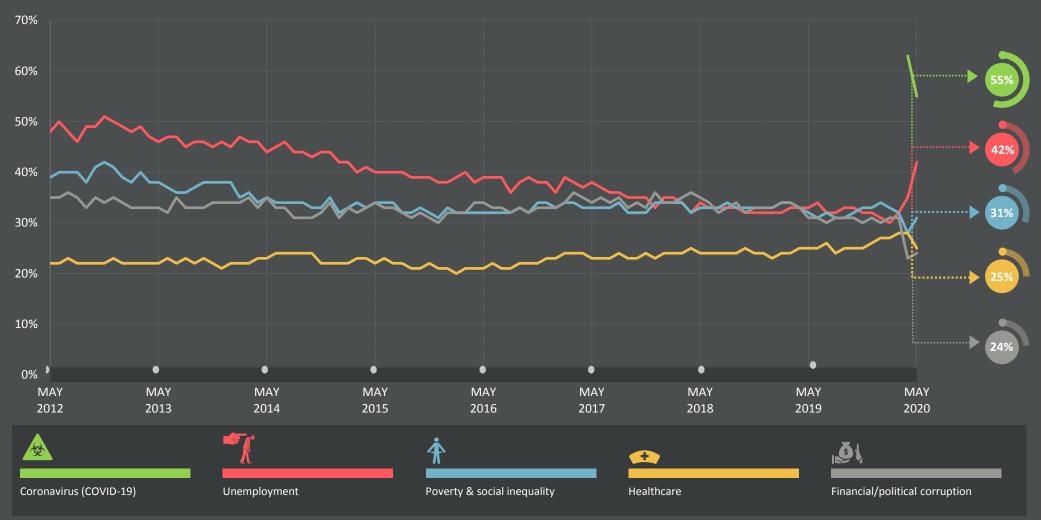

## THE WORLD'S CURRENT TOP 5 WORRIES: LONG-TERM TRENDS

#### Which three of the following topics do you find the most worrying in your country?

Base: Representative sample of adults aged 16-64, c.18,000-20,000 per month. Source: Global Advisor

## Which three of the following topics do you find the most worrying in your country?

% change compared with previous month:

| Mentioned in May 2020 (%)       |              |     |     |     |     |     | Apr      | 2020 |
|---------------------------------|--------------|-----|-----|-----|-----|-----|----------|------|
| Coronavirus (COVID-19)          |              |     |     |     |     | 55% | •        | -8   |
| Unemployment                    | <b>-</b>     |     |     |     | 42% |     | <b>_</b> | +7   |
| Poverty & social inequality     | ŧ            |     |     | 31% |     |     | <b>_</b> | +3   |
| Healthcare                      |              |     | 25% |     |     |     | ▼        | -3   |
| Financial/political corruption  | <u>ا</u> ی ا |     | 24% |     |     |     | <b></b>  | +1   |
| Crime & violence                |              | 19  | 9%  |     |     |     | ▼        | -1   |
| Education                       | $\mathbf{r}$ | 15% |     |     |     |     | <b>_</b> | +1   |
| Taxes                           |              | 12% |     |     |     |     | <b></b>  | +1   |
| Immigration control             |              | 10% |     |     |     |     | =        |      |
| Climate change                  |              | 10% |     |     |     |     | ▼        | -1   |
| Moral decline                   | 55           | 9%  |     |     |     |     | ▼        | -1   |
| Threats against the environment |              | 8%  |     |     |     |     | =        |      |
| Inflation                       |              | 8%  |     |     |     |     | =        |      |
| Rise of extremism               |              | 7%  |     |     |     |     | <b></b>  | +1   |
| Terrorism                       | $\sim$       | 7%  |     |     |     |     | <b></b>  | +1   |
| Maintaining social programmes   |              | 7%  |     |     |     |     | <b>A</b> | +1   |
| Access to credit                | (Ja          | 2%  |     |     |     |     | =        |      |
| Childhood obesity               | <u></u>      | 2%  |     |     |     |     | =        |      |