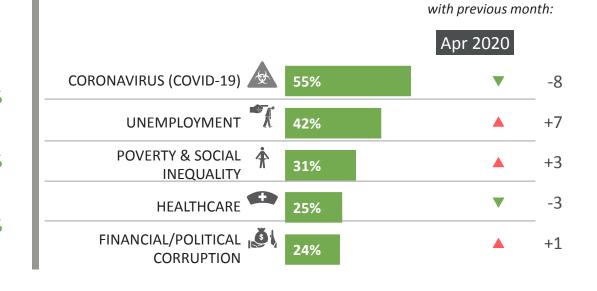

## Which three of the following topics do you find the most worrying in your country?

% change compared with previous month:

| Mentioned in May 2020 (%)       |              |     |     |     |     |     | Apr      | 2020 |
|---------------------------------|--------------|-----|-----|-----|-----|-----|----------|------|
| Coronavirus (COVID-19)          |              |     |     |     |     | 55% | •        | -8   |
| Unemployment                    | <b>-</b>     |     |     |     | 42% |     | <b>_</b> | +7   |
| Poverty & social inequality     | ŧ            |     |     | 31% |     |     | <b>_</b> | +3   |
| Healthcare                      |              |     | 25% |     |     |     | ▼        | -3   |
| Financial/political corruption  | <u>ا</u> ی ا |     | 24% |     |     |     | <b></b>  | +1   |
| Crime & violence                |              | 19  | 9%  |     |     |     | ▼        | -1   |
| Education                       | $\mathbf{r}$ | 15% |     |     |     |     | <b>_</b> | +1   |
| Taxes                           |              | 12% |     |     |     |     | <b></b>  | +1   |
| Immigration control             |              | 10% |     |     |     |     | =        |      |
| Climate change                  |              | 10% |     |     |     |     | ▼        | -1   |
| Moral decline                   | 55           | 9%  |     |     |     |     | ▼        | -1   |
| Threats against the environment |              | 8%  |     |     |     |     | =        |      |
| Inflation                       |              | 8%  |     |     |     |     | =        |      |
| Rise of extremism               |              | 7%  |     |     |     |     | <b></b>  | +1   |
| Terrorism                       | $\sim$       | 7%  |     |     |     |     | <b></b>  | +1   |
| Maintaining social programmes   |              | 7%  |     |     |     |     | <b>A</b> | +1   |
| Access to credit                | (Ja          | 2%  |     |     |     |     | =        |      |
| Childhood obesity               | <u></u>      | 2%  |     |     |     |     | =        |      |

Base: Representative sample of adults aged 18-74. May 2020: 18,505; April 2020: 18,505. Source: Global Advisor