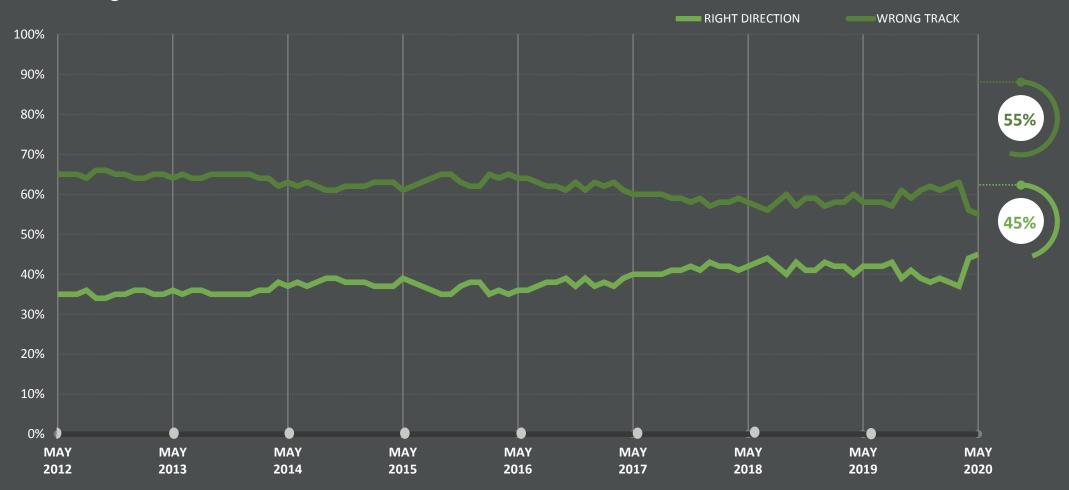

## The majority (55%) of people around the world think things in their country are on the wrong track. Coronavirus (COVID-19) currently occupies the top spot for global concern with 55% saying this.

Base: Representative sample of American adults aged 18-74. c.18505 per month Source: Global Advisor

## WORLD: RIGHT DIRECTION/ WRONG TRACK

Generally speaking, would you say things in this country are heading in the right direction, or are they off on the wrong track?

Base: Representative sample of American adults aged 18-74. c.18505 per month Source: Global Advisor