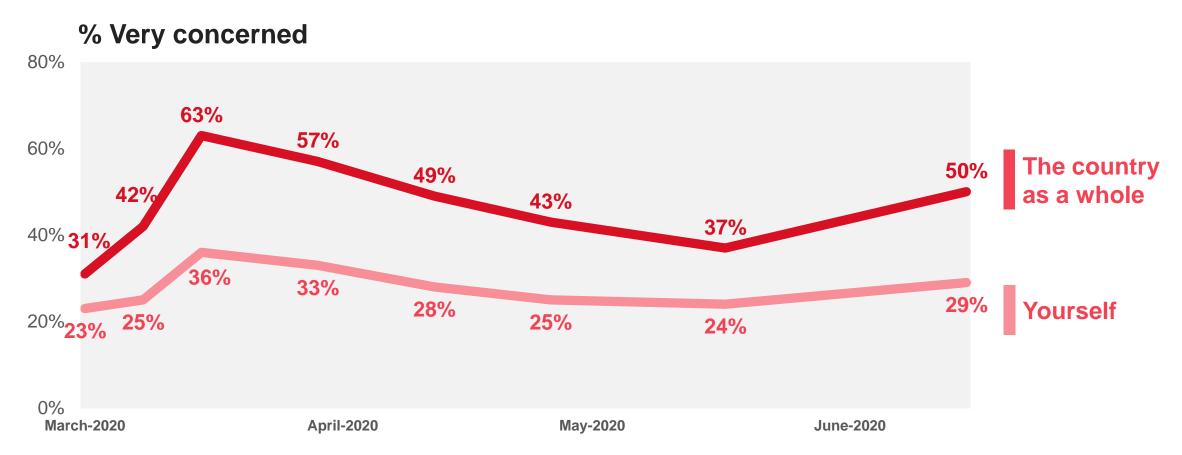

#### Public concern about the Coronavirus: March - June 2020

To what extent, if at all, would you say you are concerned about the risk Coronavirus poses to each of the following?

Base: 1,078 Online British adults 18-75, 26-29 June 2020