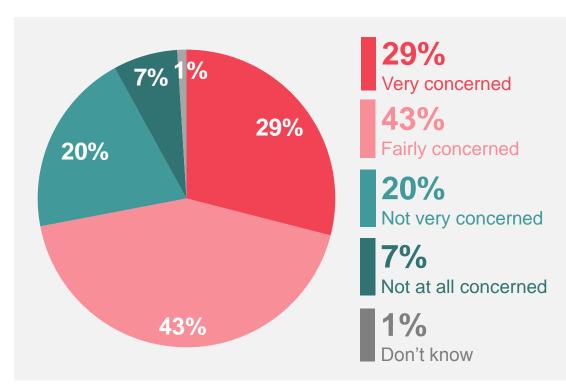

### Concern about the Coronavirus: For yourself

To what extent, if at all, would you say you are concerned about the risk Coronavirus poses to each of the following? Yourself

26 - 29 June 2020

Base: 1,078 Online British adults 18-75, 26-29 June 2020