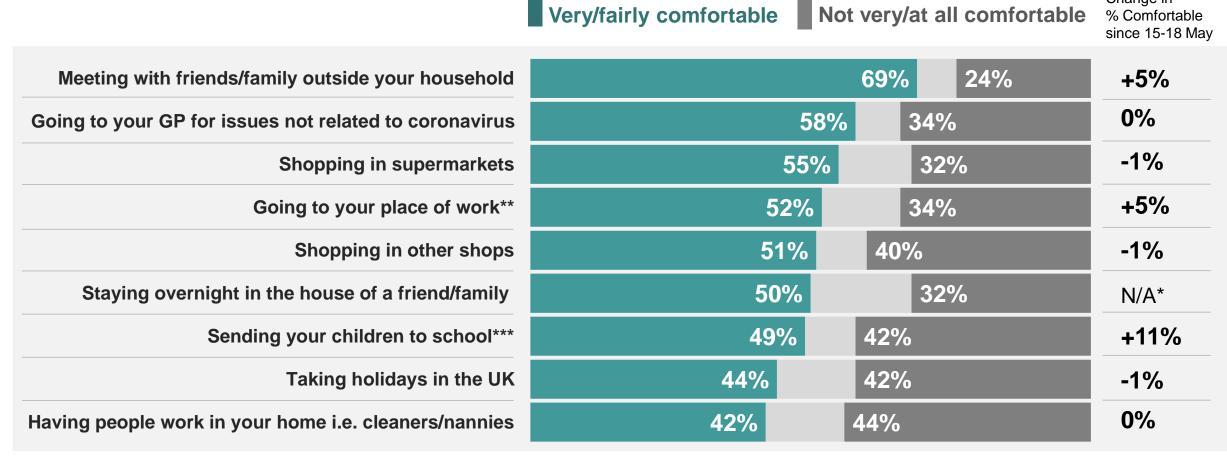

### Comfort with returning to "normality"

Assume the lockdown measures end within the next month. How comfortable, if at all, do you think you will feel doing each of the following in the same way as you did before the Coronavirus pandemic began?

## Comfort with returning to "normality"

Assume the lockdown measures end within the next month. How comfortable, if at all, do you think you will feel doing each of the following in the same way as you did before the Coronavirus pandemic began?