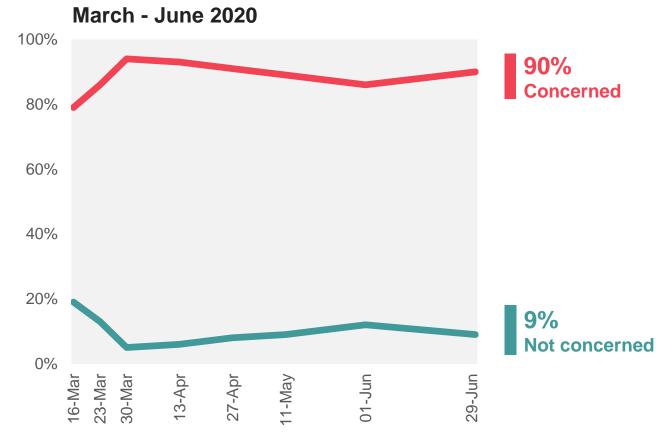

#### Public concern about the Coronavirus: March - June 2020

To what extent, if at all, would you say you are concerned about the risk Coronavirus poses to each of the following?

Base: 1,078 Online British adults 18-75, 26-29 June 2020