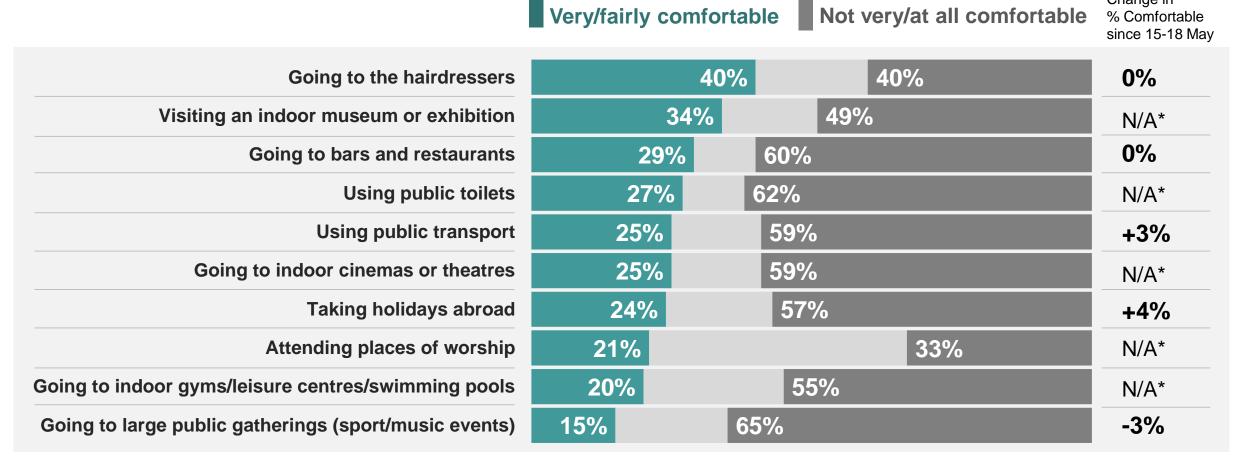

### Comfort with returning to "normality"

Assume the lockdown measures end within the next month. How comfortable, if at all, do you think you will feel doing each of the following in the same way as you did before the Coronavirus pandemic began?

## Comfort with returning to "normality"

Assume the lockdown measures end within the next month. How comfortable, if at all, do you think you will feel doing each of the following in the same way as you did before the Coronavirus pandemic began?