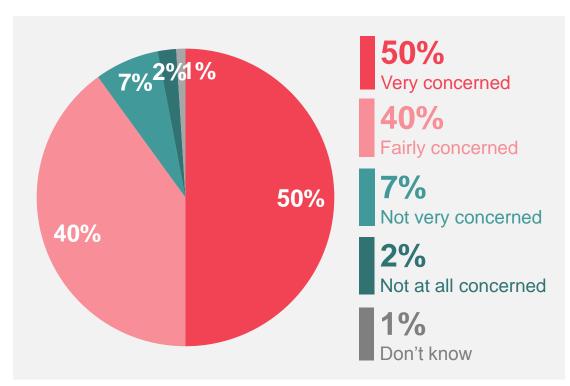

## Concern about the Coronavirus: The country as a whole

To what extent, if at all, would you say you are concerned about the risk Coronavirus poses to each of the following? The country as a whole

Base: 1,078 Online British adults 18-75, 26-29 June 2020