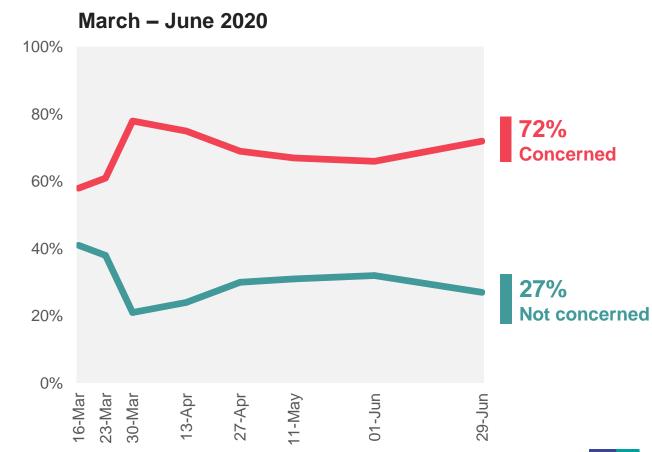

#### Public concern about the Coronavirus: March - June 2020

To what extent, if at all, would you say you are concerned about the risk Coronavirus poses to each of the following?

Base: 1,078 Online British adults 18-75, 26-29 June 2020