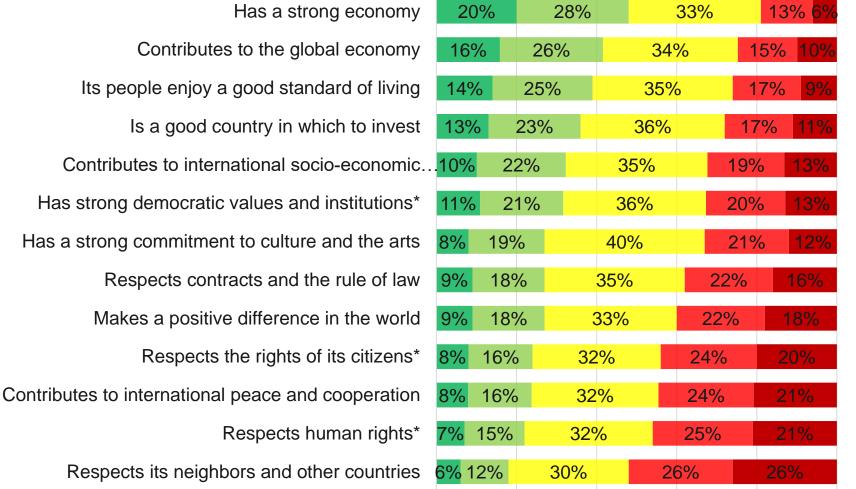

#### Has a strong economy

|                        | All Countries | Argentina | Australia | Belgium | Brazil | Canada | Chile | China | Colombia | France | Germany | Great Britain | Hungary | India | Israel | Italy | Japan | Malaysia | Mexico | Netherlands | Peru | Poland | Russia | Saudi Arabia | South Africa | South Korea | Spain | Sweden | Turkey | United States |
|------------------------|---------------|-----------|-----------|---------|--------|--------|-------|-------|----------|--------|---------|---------------|---------|-------|--------|-------|-------|----------|--------|-------------|------|--------|--------|--------------|--------------|-------------|-------|--------|--------|---------------|
| Well above average     | 20%           | 27%       | 10%       | 6%      | 38%    | 8%     | 21%   | 14%   | 26%      | 13%    | 5%      | 13%           | 14%     | 32%   | 33%    | 17%   | 17%   | 10%      | 25%    | 5%          | 30%  | 27%    | 23%    | 33%          | 38%          | 30%         | 19%   | 11%    | 27%    | 18%           |
| Slightly above average | 28%           | 32%       | 19%       | 23%     | 28%    | 20%    | 34%   | 29%   | 32%      | 26%    | 17%     | 24%           | 38%     | 29%   | 32%    | 29%   | 32%   | 23%      | 31%    | 18%         | 32%  | 38%    | 30%    | 26%          | 29%          | 33%         | 31%   | 20%    | 27%    | 27%           |
| Average                | 33%           | 26%       | 37%       | 39%     | 25%    | 44%    | 31%   | 33%   | 29%      | 38%    | 45%     | 40%           | 38%     | 25%   | 24%    | 39%   | 39%   | 36%      | 33%    | 36%         | 26%  | 28%    | 29%    | 27%          | 22%          | 23%         | 34%   | 41%    | 26%    | 30%           |
| Slightly below average | 13%           | 10%       | 20%       | 24%     | 5%     | 17%    | 10%   | 14%   | 9%       | 14%    | 20%     | 17%           | 8%      | 9%    | 9%     | 10%   | 10%   | 18%      | 8%     | 26%         | 9%   | 6%     | 12%    | 11%          | 6%           | 9%          | 9%    | 20%    | 12%    | 18%           |
| Well below average     | 6%            | 5%        | 14%       | 9%      | 4%     | 11%    | 4%    | 8%    | 4%       | 10%    | 13%     | 7%            | 2%      | 5%    | 1%     | 5%    | 2%    | 13%      | 3%     | 16%         | 3%   | 1%     | 5%     | 3%           | 4%           | 4%          | 7%    | 7%     | 7%     | 6%            |
| Prefer not to answer   | 0%            |           |           | -       |        | -      |       | 2%    |          |        |         |               |         |       |        |       |       |          |        |             |      |        |        |              | -            |             |       |        |        |               |
| Total above average    | 48%           | 59%       | 29%       | 29%     | 65%    | 28%    | 55%   | 43%   | 58%      | 38%    | 22%     | 36%           | 52%     | 62%   | 66%    | 45%   | 49%   | 33%      | 56%    | 22%         | 62%  | 65%    | 54%    | 58%          | 67%          | 64%         | 50%   | 32%    | 54%    | 45%           |
| Total below average    | 19%           | 15%       | 34%       | 33%     | 9%     | 28%    | 13%   | 22%   | 13%      | 24%    | 33%     | 24%           | 10%     | 13%   | 10%    | 16%   | 12%   | 31%      | 11%    | 42%         | 12%  | 7%     | 18%    | 15%          | 10%          | 13%         | 17%   | 27%    | 19%    | 24%           |
| Net Score              | 29            | 44        | -5        | -4      | 56     | 0      | 42    | 21    | 45       | 14     | -11     | 12            | 42      | 49    | 56     | 29    | 37    | 2        | 45     | -20         | 50   | 58     | 36     | 43           | 57           | 51          | 33    | 5      | 35     | 21            |

#### Respects the rights of its citizens

|                        | All Countries | Argentina | Australia | Belgium | Brazil | Canada | Chile | China | Colombia | France | Germany | Great Britain | Hungary | India | Israel | Italy | Japan | Malaysia | Mexico | Netherlands | Peru | Poland | Russia | Saudi Arabia | South Africa | South Korea | Spain | Sweden | Turkey | United States |
|------------------------|---------------|-----------|-----------|---------|--------|--------|-------|-------|----------|--------|---------|---------------|---------|-------|--------|-------|-------|----------|--------|-------------|------|--------|--------|--------------|--------------|-------------|-------|--------|--------|---------------|
| Well above average     | 8%            | 11%       | 5%        | 4%      | 15%    | 5%     | 6%    |       | 7%       | 4%     | 3%      | 4%            | 7%      | 22%   | 11%    | 3%    | 2%    | 6%       | 5%     | 3%          | 11%  | 13%    | 15%    | 17%          | 12%          | 7%          | 4%    | 3%     | 13%    | 18%           |
| Slightly above average | 16%           | 15%       | 14%       | 6%      | 22%    | 8%     | 17%   |       | 18%      | 9%     | 10%     | 12%           | 20%     | 26%   | 20%    | 11%   | 15%   | 11%      | 14%    | 8%          | 21%  | 25%    | 21%    | 22%          | 18%          | 25%         | 10%   | 10%    | 14%    | 23%           |
| Average                | 32%           | 30%       | 31%       | 26%     | 40%    | 29%    | 27%   |       | 35%      | 29%    | 29%     | 27%           | 45%     | 31%   | 39%    | 37%   | 48%   | 33%      | 31%    | 24%         | 23%  | 38%    | 34%    | 33%          | 29%          | 39%         | 31%   | 24%    | 26%    | 30%           |
| Slightly below average | 24%           | 21%       | 25%       | 37%     | 15%    | 27%    | 26%   |       | 23%      | 28%    | 29%     | 31%           | 18%     | 15%   | 25%    | 27%   | 28%   | 25%      | 28%    | 32%         | 27%  | 18%    | 15%    | 16%          | 19%          | 22%         | 28%   | 33%    | 20%    | 20%           |
| Well below average     | 20%           | 23%       | 25%       | 27%     | 9%     | 31%    | 24%   |       | 18%      | 30%    | 29%     | 26%           | 10%     | 7%    | 5%     | 22%   | 7%    | 25%      | 22%    | 34%         | 19%  | 6%     | 15%    | 12%          | 23%          | 7%          | 26%   | 30%    | 27%    | 9%            |
|                        |               |           |           |         |        |        |       |       |          |        |         |               |         |       |        |       |       |          |        |             |      |        |        |              |              |             |       |        |        |               |
| Total above average    | 24%           | 26%       | 19%       | 9%      | 37%    | 13%    | 23%   |       | 25%      | 14%    | 12%     | 16%           | 27%     | 48%   | 31%    | 14%   | 17%   | 18%      | 19%    | 11%         | 32%  | 38%    | 36%    | 39%          | 30%          | 32%         | 15%   | 13%    | 28%    | 41%           |
| Total below average    | 44%           | 44%       | 50%       | 65%     | 24%    | 58%    | 50%   |       | 40%      | 58%    | 58%     | 57%           | 28%     | 21%   | 30%    | 49%   | 35%   | 50%      | 51%    | 65%         | 45%  | 24%    | 29%    | 28%          | 41%          | 29%         | 54%   | 63%    | 46%    | 29%           |
| Net Score              | -20           | -18       | -31       | -56     | 13     | -45    | -27   |       | -15      | -44    | -46     | -41           | -1      | 27    | 1      | -35   | -18   | -32      | -32    | -54         | -13  | 14     | 7      | 11           | -11          | 3           | -39   | -50    | -18    | 12            |

#### Has strong democratic values and institutions

|                        | All Countries | Argentina | Australia | Belgium | Brazil | Canada | Chile | China | Colombia | France | Germany | Great Britain | Hungary | India | Israel | Italy | Japan | Malaysia | Mexico | Netherlands | Peru | Poland | Russia | Saudi Arabia | South Africa | South Korea | Spain | Sweden | Turkey | United States |
|------------------------|---------------|-----------|-----------|---------|--------|--------|-------|-------|----------|--------|---------|---------------|---------|-------|--------|-------|-------|----------|--------|-------------|------|--------|--------|--------------|--------------|-------------|-------|--------|--------|---------------|
| Well above average     | 11%           | 14%       | 7%        | 4%      | 20%    | 5%     | 11%   |       | 15%      | 7%     | 3%      | 6%            | 8%      | 20%   | 18%    | 6%    | 6%    | 6%       | 12%    | 3%          | 19%  | 15%    | 11%    | 18%          | 16%          | 10%         | 6%    | 6%     | 14%    | 15%           |
| Slightly above average | 21%           | 25%       | 20%       | 12%     | 29%    | 13%    | 20%   |       | 25%      | 13%    | 14%     | 17%           | 26%     | 31%   | 27%    | 14%   | 25%   | 16%      | 23%    | 11%         | 23%  | 34%    | 21%    | 24%          | 24%          | 30%         | 14%   | 16%    | 18%    | 29%           |
| Average                | 36%           | 32%       | 35%       | 30%     | 34%    | 35%    | 37%   |       | 36%      | 37%    | 35%     | 35%           | 45%     | 32%   | 37%    | 43%   | 50%   | 36%      | 38%    | 33%         | 34%  | 38%    | 29%    | 34%          | 33%          | 39%         | 38%   | 25%    | 28%    | 36%           |
| Slightly below average | 20%           | 18%       | 20%       | 31%     | 11%    | 24%    | 19%   |       | 16%      | 22%    | 24%     | 24%           | 16%     | 13%   | 15%    | 22%   | 16%   | 23%      | 18%    | 30%         | 16%  | 11%    | 20%    | 15%          | 14%          | 18%         | 22%   | 30%    | 26%    | 14%           |
| Well below average     | 13%           | 11%       | 18%       | 22%     | 7%     | 23%    | 12%   |       | 7%       | 22%    | 24%     | 17%           | 6%      | 4%    | 3%     | 15%   | 3%    | 19%      | 8%     | 23%         | 8%   | 2%     | 19%    | 9%           | 13%          | 4%          | 19%   | 22%    | 14%    | 7%            |
|                        |               |           |           |         |        |        |       |       |          |        |         |               |         |       |        |       |       |          |        |             |      |        |        |              |              |             |       |        |        |               |
| Top2Box                | 32%           | 39%       | 27%       | 17%     | 48%    | 19%    | 31%   |       | 40%      | 20%    | 17%     | 24%           | 34%     | 51%   | 45%    | 20%   | 31%   | 22%      | 35%    | 14%         | 41%  | 48%    | 32%    | 42%          | 40%          | 39%         | 21%   | 23%    | 32%    | 44%           |
| Low2Box                | 32%           | 29%       | 38%       | 53%     | 18%    | 46%    | 32%   |       | 24%      | 44%    | 48%     | 41%           | 21%     | 17%   | 18%    | 37%   | 19%   | 41%      | 26%    | 53%         | 24%  | 13%    | 39%    | 24%          | 27%          | 22%         | 41%   | 52%    | 40%    | 20%           |
| Net Score              | 0             | 10        | -11       | -36     | 30     | -27    | -1    |       | 16       | -24    | -31     | -17           | 13      | 34    | 27     | -17   | 12    | -19      | 9      | -39         | 17   | 35     | -7     | 18           | 13           | 17          | -20   | -29    | -8     | 24            |