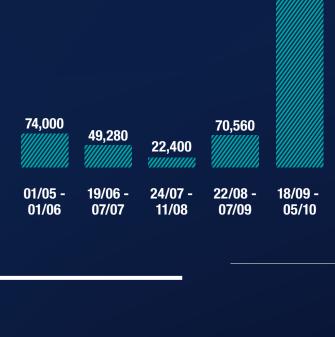

## 60 people in every 10,000 had the virus

Positive tests by age group in England by 10,000 people

450,000 Estimated number of

COVID-19 virus on any one day in England

people infected with

by time period

450,000

Number of people affected

by time period

R number

**Estimate of the reproduction number** 

Positive tests by 10,000 people and R number by region of England

\*\* Statistically likely range