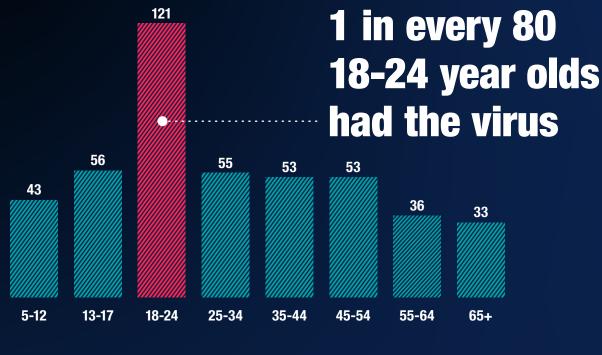

## 60 people in every 10,000 had the virus

Positive tests by age group in England by 10,000 people

450,000 Estimated number of

COVID-19 virus on any one day in England

people infected with

by time period

450,000