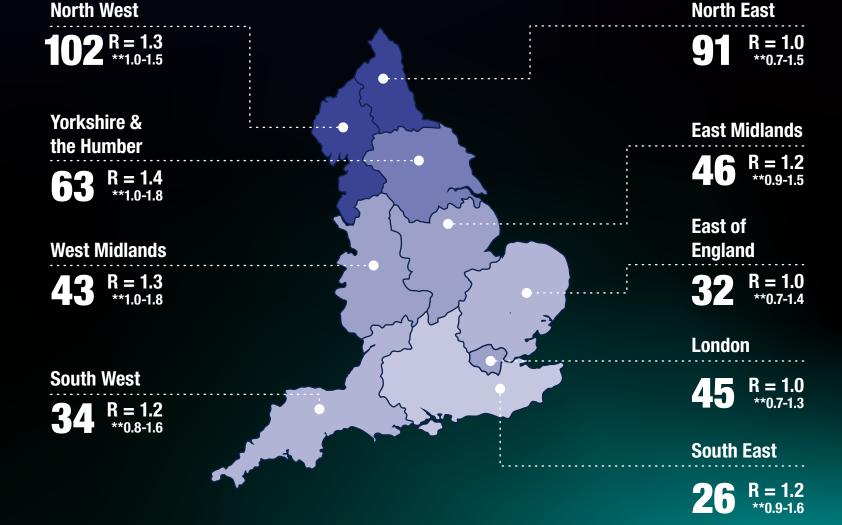

Number of people affected

by time period

R number

**Estimate of the reproduction number** 

Positive tests by 10,000 people and R number by region of England

\*\* Statistically likely range