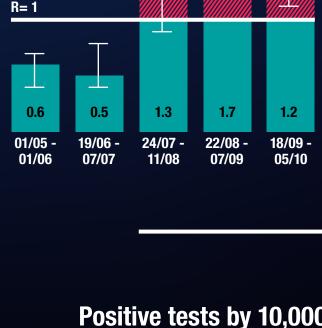

Number of people affected

by time period

R number

**Estimate of the reproduction number** 

Positive tests by 10,000 people and R number by region of England

\*\* Statistically likely range