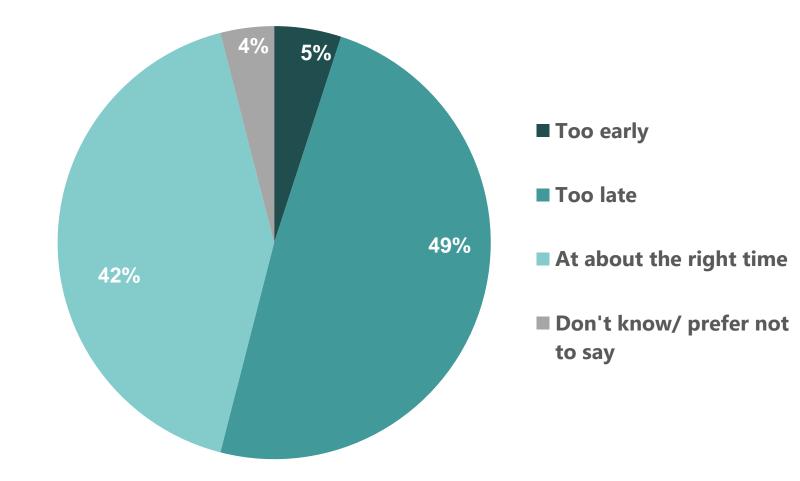

#### Were the rules tightened at the right time?

From late September, the Scottish Government introduced tighter rules on what people could and couldn't do during the pandemic, including saying people should not meet other households inside their homes. Would you say that these new rules were introduced ...

Base: 1,037 Scottish adults aged 16+ interviewed by telephone, 10-15 November 2020

Source: BBC Scotland/Ipsos MORI