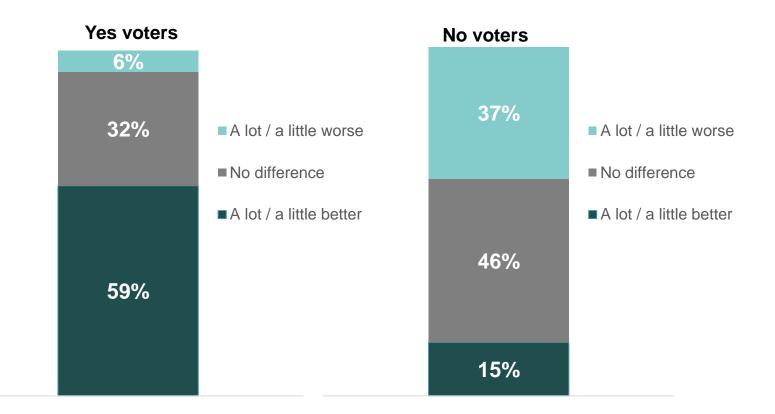

### Would an independent Scotland have handled COVID better?

If Scotland were an independent country, outside the UK, do you think that the country would have handled the coronavirus pandemic better, worse, or would it have not made much difference either way?

Base: Yes voters = 402; No voters = 479 Based on response to: 'As you may know, there was a referendum in September 2014 on whether Scotland should be an independent country. How did you vote on the question 'Should Scotland be an independent country?' Source: BBC Scotland/Ipsos MORI