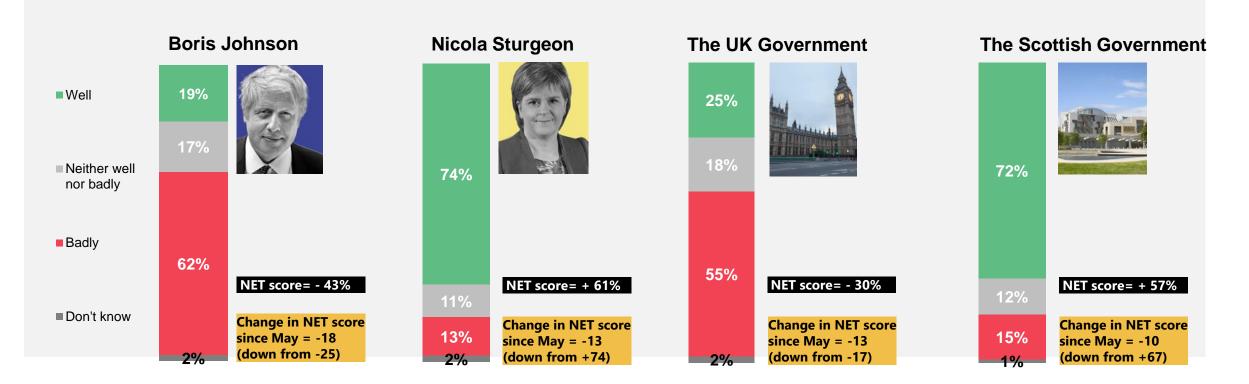

## Ratings of how leaders and governments have handled the crisis

Overall, how well or badly do you think each of the following have handled the coronavirus pandemic?

Base: 1,037 Scottish adults aged 16+ interviewed by telephone, 10-15 November 2020

Source: BBC Scotland/Ipsos MORI