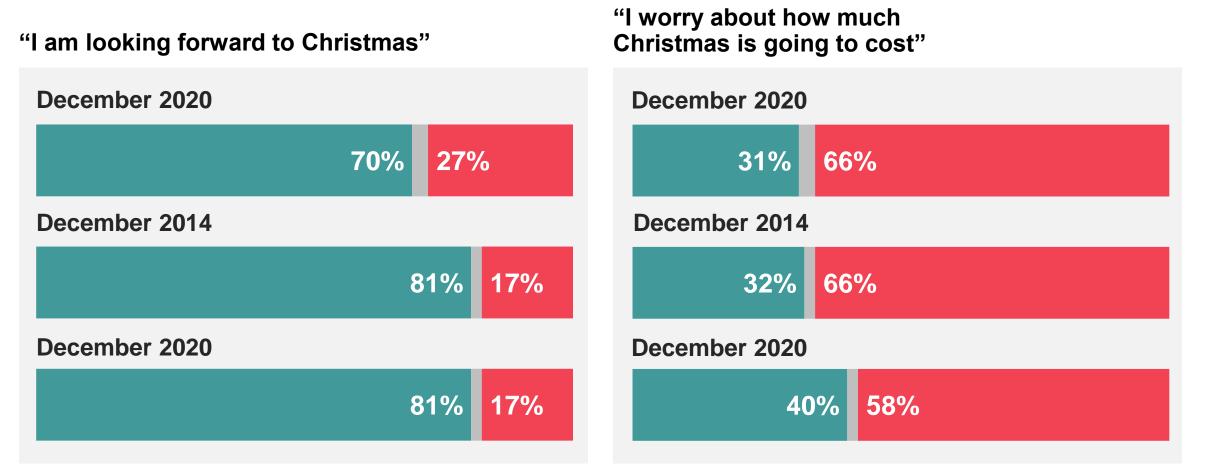

### **Outlook for Christmas in 2020**

To what extent, if at all, do you agree or disagree with the following statements?

AgreeDisagree

Base: 1,027 British adults 18+, 4-10 December 2020,