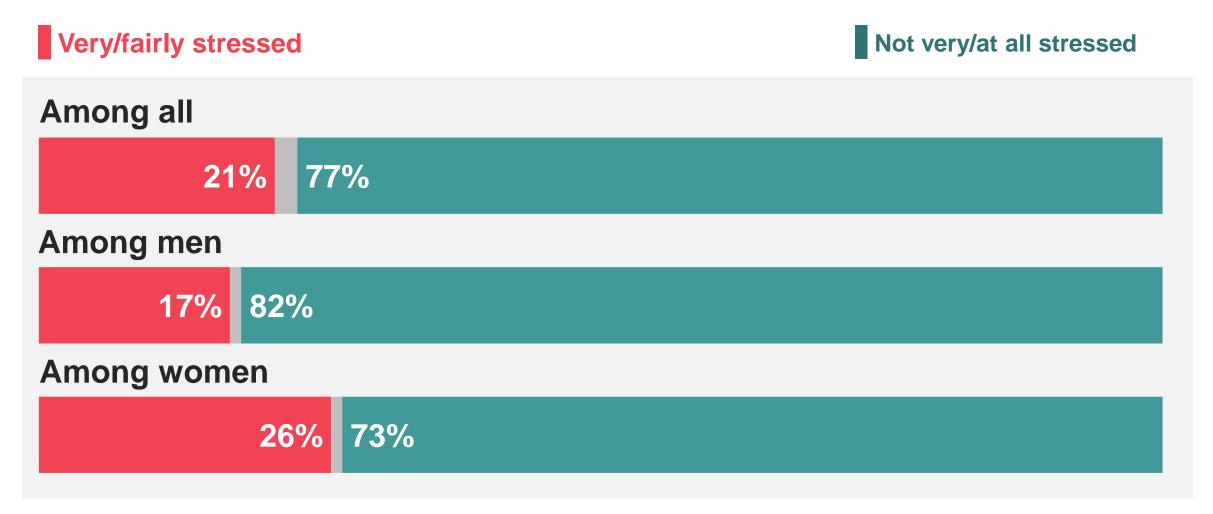

### How stressed do you feel about preparations for Christmas?

Please tell me how stressed, if at all, you feel about your preparations for Christmas?

Base: 1,027 British adults 18+, among men (515), women (505), 4-10 December 2020,