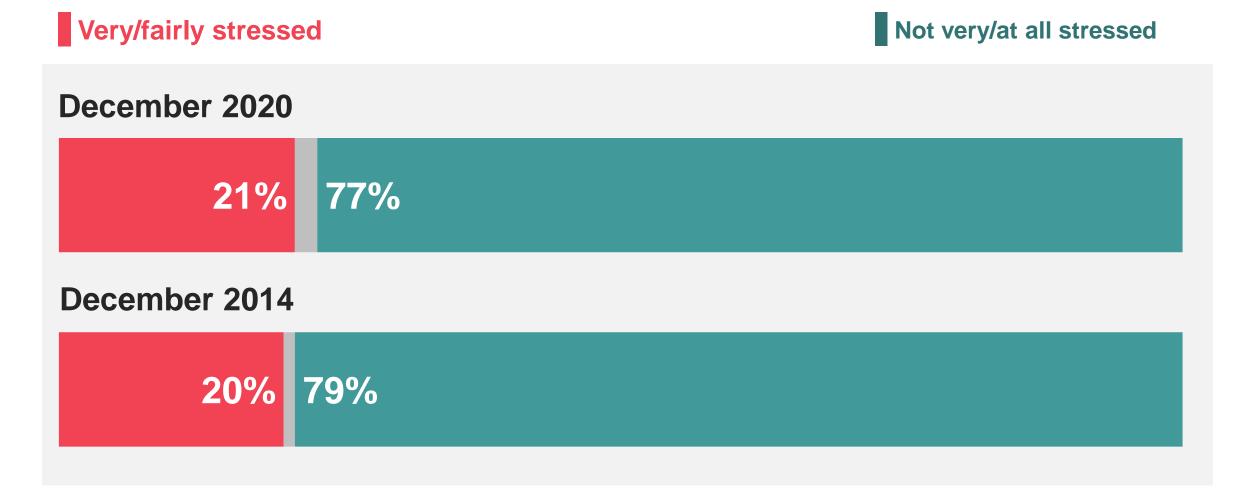

### How stressed do you feel about preparations for Christmas?

Please tell me how stressed, if at all, you feel about your preparations for Christmas?

Base: 1,027 British adults 18+, 4-10 December 2020,