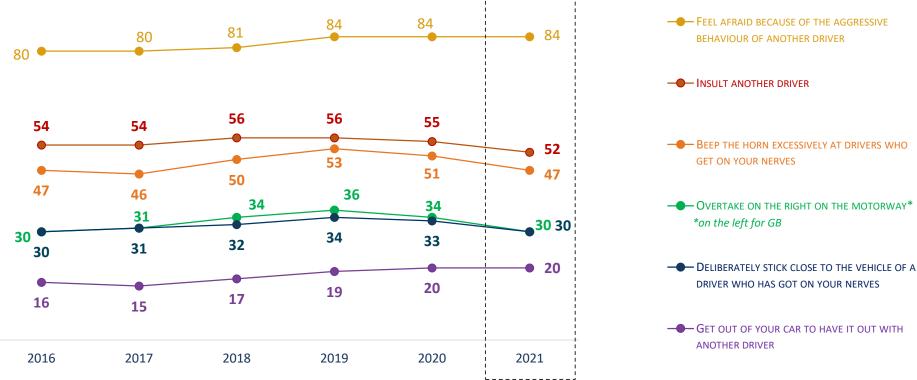

### Uncivil driving and fear caused by aggressive behaviour

| ■ FREQUENTLY ■ SOMETI                                                                                                                        | mes Rarely                                                                                                                                                                                                                                                                                                                                                                                                                                                                                                                                                                                                                                                                                                                                                                                                                                                                                                                                                                                                                                                                                                                                                                                                                                                                                                                                                                                                                                                                                                                                                                                                                                                                                                                                                                                                                                                                                                                                                                                                                                                                                                                     | ✓ ■ NEVER | %<br>YES      | Change<br>on<br>2020 | Change<br>on<br>2019 |
|----------------------------------------------------------------------------------------------------------------------------------------------|--------------------------------------------------------------------------------------------------------------------------------------------------------------------------------------------------------------------------------------------------------------------------------------------------------------------------------------------------------------------------------------------------------------------------------------------------------------------------------------------------------------------------------------------------------------------------------------------------------------------------------------------------------------------------------------------------------------------------------------------------------------------------------------------------------------------------------------------------------------------------------------------------------------------------------------------------------------------------------------------------------------------------------------------------------------------------------------------------------------------------------------------------------------------------------------------------------------------------------------------------------------------------------------------------------------------------------------------------------------------------------------------------------------------------------------------------------------------------------------------------------------------------------------------------------------------------------------------------------------------------------------------------------------------------------------------------------------------------------------------------------------------------------------------------------------------------------------------------------------------------------------------------------------------------------------------------------------------------------------------------------------------------------------------------------------------------------------------------------------------------------|-----------|---------------|----------------------|----------------------|
| Fear the reckless behaviour of other road users (bikes, scooters, pedestrians, motorised two-wheeled vehicles, buses, coaches, lorries etc.) | 28                                                                                                                                                                                                                                                                                                                                                                                                                                                                                                                                                                                                                                                                                                                                                                                                                                                                                                                                                                                                                                                                                                                                                                                                                                                                                                                                                                                                                                                                                                                                                                                                                                                                                                                                                                                                                                                                                                                                                                                                                                                                                                                             | 48 17 7   | 93            | =                    | -                    |
| Feel afraid because of the aggressive behaviour of another driver                                                                            | 11 40                                                                                                                                                                                                                                                                                                                                                                                                                                                                                                                                                                                                                                                                                                                                                                                                                                                                                                                                                                                                                                                                                                                                                                                                                                                                                                                                                                                                                                                                                                                                                                                                                                                                                                                                                                                                                                                                                                                                                                                                                                                                                                                          | 33 16     | 84            | =                    | =                    |
|                                                                                                                                              |                                                                                                                                                                                                                                                                                                                                                                                                                                                                                                                                                                                                                                                                                                                                                                                                                                                                                                                                                                                                                                                                                                                                                                                                                                                                                                                                                                                                                                                                                                                                                                                                                                                                                                                                                                                                                                                                                                                                                                                                                                                                                                                                |           | % <b>DO</b> : | SO                   |                      |
| Insult another driver                                                                                                                        | 4 16 32                                                                                                                                                                                                                                                                                                                                                                                                                                                                                                                                                                                                                                                                                                                                                                                                                                                                                                                                                                                                                                                                                                                                                                                                                                                                                                                                                                                                                                                                                                                                                                                                                                                                                                                                                                                                                                                                                                                                                                                                                                                                                                                        | 48        | 52            | -3                   | -1                   |
| Beep the horn excessively at drivers who get on your nerves                                                                                  | 211 34                                                                                                                                                                                                                                                                                                                                                                                                                                                                                                                                                                                                                                                                                                                                                                                                                                                                                                                                                                                                                                                                                                                                                                                                                                                                                                                                                                                                                                                                                                                                                                                                                                                                                                                                                                                                                                                                                                                                                                                                                                                                                                                         | 53        | 47            | -4                   | -2                   |
| Overtake on the right on the motorway*  *on the left for GB                                                                                  | 2 8 20                                                                                                                                                                                                                                                                                                                                                                                                                                                                                                                                                                                                                                                                                                                                                                                                                                                                                                                                                                                                                                                                                                                                                                                                                                                                                                                                                                                                                                                                                                                                                                                                                                                                                                                                                                                                                                                                                                                                                                                                                                                                                                                         | 70        | 30            | -3                   | -1                   |
| Deliberately stick close to the vehicle of a driver who has got on your nerves                                                               | 27 21                                                                                                                                                                                                                                                                                                                                                                                                                                                                                                                                                                                                                                                                                                                                                                                                                                                                                                                                                                                                                                                                                                                                                                                                                                                                                                                                                                                                                                                                                                                                                                                                                                                                                                                                                                                                                                                                                                                                                                                                                                                                                                                          | 70        | 30            | -4                   | -2                   |
| Get out of your car to have it out with another driver                                                                                       | 15 14 The state of | 80        | 20            | =                    | +1                   |

### Rudeness behind the wheel - % DO SO

### Average amount of rude behaviour by country

### Rudeness behind the wheel - BREAKDOWN BY COUNTRY

| % DO SO     |           | raid because<br>behaviour<br>driver |                | Insult    | another d      | river          | Beep the horn excessively at drivers who get on your nerves |                |                |  |  |
|-------------|-----------|-------------------------------------|----------------|-----------|----------------|----------------|-------------------------------------------------------------|----------------|----------------|--|--|
|             | 2021      | Change on 2020                      | Change on 2019 | 2021      | Change on 2020 | Change on 2019 | 2021                                                        | Change on 2020 | Change on 2019 |  |  |
| TOTAL       | 84        | =                                   | =              | <b>52</b> | -3             | -1             | 47                                                          | -4             | -2             |  |  |
| FRANCE      | 88        | +1                                  | =              | 65        | -5             | +1             | 53                                                          | -3             | -3             |  |  |
| GERMANY     | 76        | -6                                  | +3             | <b>57</b> | -6             | -2             | 28                                                          | -6             | +1             |  |  |
| BELGIUM     | 87        | +6                                  | -2             | <b>52</b> | -5             | -2             | 52                                                          | -5             | -6             |  |  |
| SPAIN       | 92        | +3                                  | =              | <b>57</b> | -1             | +1             | 62                                                          | -4             | =              |  |  |
| GB          | 84        | +2                                  | -1             | 48        | -7             | +1             | 36                                                          | -9             | +2             |  |  |
| ITALY       | 85        | -4                                  | +1             | 61        | =              | -4             | 56                                                          | -2             | -4             |  |  |
| SWEDEN      | 86        | =                                   | +1             | 35        | +1             | +2             | 37                                                          | -3             | +2             |  |  |
| GREECE      | 91        | +4                                  | =              | 65        | -5             | -1             | 60                                                          | -1             | -2             |  |  |
| POLAND      | <b>78</b> | -7                                  | +2             | 36        | -4             | -1             | 45                                                          | -8             | +1             |  |  |
| NETHERLANDS | 69        | +1                                  | -3             | 49        | +1             | -2             | 41                                                          | -2             | -2             |  |  |
| SLOVAKIA    | 87        | +2                                  | +1             | <b>39</b> | -3             | -1             | 40                                                          | -5             | -7             |  |  |

### Rudeness behind the wheel - BREAKDOWN BY COUNTRY (continued)

| % DO SO     |           | ke on the right<br>motorway*<br>on the left for 0 |                |      | stick close to to to has got on y |                |      | our car to hav<br>another drive |                |
|-------------|-----------|---------------------------------------------------|----------------|------|-----------------------------------|----------------|------|---------------------------------|----------------|
|             | 2021      | Change on 2020                                    | Change on 2019 | 2021 | Change on 2020                    | Change on 2019 | 2021 | Change on 2020                  | Change on 2019 |
| TOTAL       | 30        | -4                                                | -2             | 30   | -3                                | -1             | 20   | =                               | +1             |
| FRANCE      | 26        | -1                                                | -4             | 33   | -1                                | =              | 19   | +1                              | +2             |
| GERMANY     | 25        | -5                                                | -5             | 30   | -3                                | -3             | 17   | -2                              | +2             |
| BELGIUM     | 34        | -3                                                | -5             | 31   | -1                                | +1             | 15   | +1                              | -1             |
| SPAIN       | 41        | -3                                                | +3             | 29   | -4                                | +3             | 22   | +2                              | +1             |
| GB          | 33        | -8                                                | -1             | 23   | -5                                | +1             | 10   | -3                              | +3             |
| ITALY       | 21        | -3                                                | -6             | 30   | -1                                | -6             | 21   | -5                              | -1             |
| SWEDEN      | 28        | -5                                                | +2             | 30   | -4                                | =              | 17   | +1                              | +3             |
| GREECE      | 38        | -1                                                | =              | 47   | =                                 | -4             | 29   | +6                              | +1             |
| POLAND      | 27        | -6                                                | -3             | 24   | -2                                | -2             | 33   | -4                              | +1             |
| NETHERLANDS | <b>39</b> | -9                                                | -1             | 26   | -7                                | -3             | 11   | +2                              | -1             |
| SLOVAKIA    | 22        | +2                                                | =              | 21   | -4                                | +2             | 23   | +1                              | +1             |