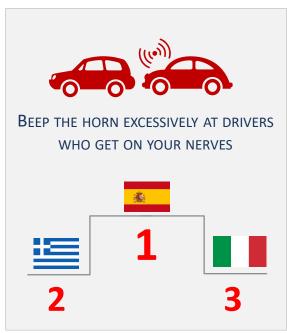

### Uncivil driving and fear caused by aggressive behaviour

| ■ FREQUENTLY ■ SOMETI                                                                                                                        | mes Rarely                                                                                                                                                                                                                                                                                                                                                                                                                                                                                                                                                                                                                                                                                                                                                                                                                                                                                                                                                                                                                                                                                                                                                                                                                                                                                                                                                                                                                                                                                                                                                                                                                                                                                                                                                                                                                                                                                                                                                                                                                                                                                                                     | ✓ ■ NEVER | %<br>YES      | Change<br>on<br>2020 | Change<br>on<br>2019 |
|----------------------------------------------------------------------------------------------------------------------------------------------|--------------------------------------------------------------------------------------------------------------------------------------------------------------------------------------------------------------------------------------------------------------------------------------------------------------------------------------------------------------------------------------------------------------------------------------------------------------------------------------------------------------------------------------------------------------------------------------------------------------------------------------------------------------------------------------------------------------------------------------------------------------------------------------------------------------------------------------------------------------------------------------------------------------------------------------------------------------------------------------------------------------------------------------------------------------------------------------------------------------------------------------------------------------------------------------------------------------------------------------------------------------------------------------------------------------------------------------------------------------------------------------------------------------------------------------------------------------------------------------------------------------------------------------------------------------------------------------------------------------------------------------------------------------------------------------------------------------------------------------------------------------------------------------------------------------------------------------------------------------------------------------------------------------------------------------------------------------------------------------------------------------------------------------------------------------------------------------------------------------------------------|-----------|---------------|----------------------|----------------------|
| Fear the reckless behaviour of other road users (bikes, scooters, pedestrians, motorised two-wheeled vehicles, buses, coaches, lorries etc.) | 28                                                                                                                                                                                                                                                                                                                                                                                                                                                                                                                                                                                                                                                                                                                                                                                                                                                                                                                                                                                                                                                                                                                                                                                                                                                                                                                                                                                                                                                                                                                                                                                                                                                                                                                                                                                                                                                                                                                                                                                                                                                                                                                             | 48 17 7   | 93            | =                    | -                    |
| Feel afraid because of the aggressive behaviour of another driver                                                                            | 11 40                                                                                                                                                                                                                                                                                                                                                                                                                                                                                                                                                                                                                                                                                                                                                                                                                                                                                                                                                                                                                                                                                                                                                                                                                                                                                                                                                                                                                                                                                                                                                                                                                                                                                                                                                                                                                                                                                                                                                                                                                                                                                                                          | 33 16     | 84            | =                    | =                    |
|                                                                                                                                              |                                                                                                                                                                                                                                                                                                                                                                                                                                                                                                                                                                                                                                                                                                                                                                                                                                                                                                                                                                                                                                                                                                                                                                                                                                                                                                                                                                                                                                                                                                                                                                                                                                                                                                                                                                                                                                                                                                                                                                                                                                                                                                                                |           | % <b>DO</b> : | SO                   |                      |
| Insult another driver                                                                                                                        | 4 16 32                                                                                                                                                                                                                                                                                                                                                                                                                                                                                                                                                                                                                                                                                                                                                                                                                                                                                                                                                                                                                                                                                                                                                                                                                                                                                                                                                                                                                                                                                                                                                                                                                                                                                                                                                                                                                                                                                                                                                                                                                                                                                                                        | 48        | 52            | -3                   | -1                   |
| Beep the horn excessively at drivers who get on your nerves                                                                                  | 211 34                                                                                                                                                                                                                                                                                                                                                                                                                                                                                                                                                                                                                                                                                                                                                                                                                                                                                                                                                                                                                                                                                                                                                                                                                                                                                                                                                                                                                                                                                                                                                                                                                                                                                                                                                                                                                                                                                                                                                                                                                                                                                                                         | 53        | 47            | -4                   | -2                   |
| Overtake on the right on the motorway*  *on the left for GB                                                                                  | 2 8 20                                                                                                                                                                                                                                                                                                                                                                                                                                                                                                                                                                                                                                                                                                                                                                                                                                                                                                                                                                                                                                                                                                                                                                                                                                                                                                                                                                                                                                                                                                                                                                                                                                                                                                                                                                                                                                                                                                                                                                                                                                                                                                                         | 70        | 30            | -3                   | -1                   |
| Deliberately stick close to the vehicle of a driver who has got on your nerves                                                               | 27 21                                                                                                                                                                                                                                                                                                                                                                                                                                                                                                                                                                                                                                                                                                                                                                                                                                                                                                                                                                                                                                                                                                                                                                                                                                                                                                                                                                                                                                                                                                                                                                                                                                                                                                                                                                                                                                                                                                                                                                                                                                                                                                                          | 70        | 30            | -4                   | -2                   |
| Get out of your car to have it out with another driver                                                                                       | 15 14 The state of | 80        | 20            | =                    | +1                   |