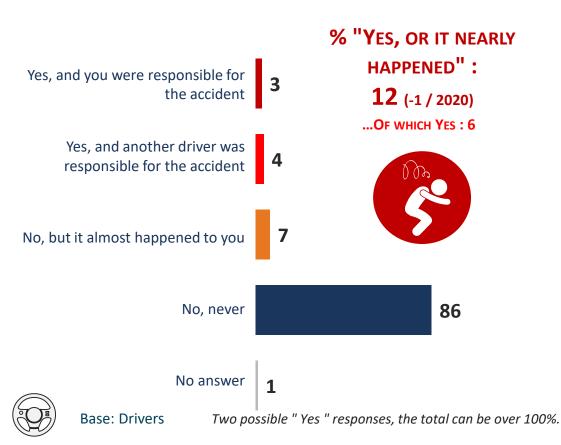

# Car accidents occurring due to drowsiness or falling asleep at the wheel

| BREAKDOWN BY COUNTRY "YES, OR IT NEARLY HAPPENED" | <b>2021</b> % | Change on 2020 | Change on 2019 |
|---------------------------------------------------|---------------|----------------|----------------|
| FRANCE                                            | 15            | -1             | +3             |
| GERMANY                                           | 11            | -1             | =              |
| BELGIUM                                           | 11            | -3             | =              |
| SPAIN                                             | 14            | +1             | =              |
| GB                                                | 10            | =              | +1             |
| ITALY                                             | 11            | -1             | -2             |
| SWEDEN                                            | 14            | -1             | +3             |
| GREECE                                            | 16            | -1             | +4             |
| POLAND                                            | 11            | -2             | +1             |
| NETHERLANDS                                       | 10            | =              | =              |
| SLOVAKIA                                          | 12            | -1             | =              |