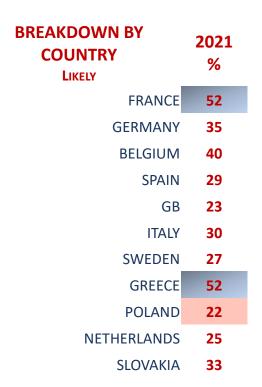

# Responsibility potentially shared if COVID-19 is contracted as a result of their behaviour

| BREAKDOWN BY COUNTRY LIKELY | <b>2021</b> % |
|-----------------------------|---------------|
| FRANCE                      | 49            |
| GERMANY                     | 34            |
| BELGIUM                     | 36            |
| SPAIN                       | 27            |
| GB                          | 36            |
| ITALY                       | 39            |
| SWEDEN                      | 54            |
| GREECE                      | 65            |
| POLAND                      | 29            |
| NETHERLANDS                 | 35            |
| SLOVAKIA                    | 38            |

Base: Total