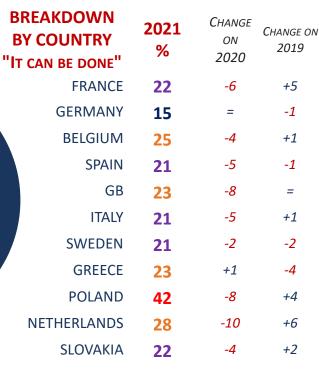

### - BREAKDOWN BY COUNTRY

| %           | Inattention |                |                | Driving under the influence of alcohol or narcotics |                |                | Speeding |                |                | Drowsiness |                |                |
|-------------|-------------|----------------|----------------|-----------------------------------------------------|----------------|----------------|----------|----------------|----------------|------------|----------------|----------------|
|             | 2021        | Change on 2020 | Change on 2019 | 2021                                                | Change on 2020 | Change on 2019 | 2021     | Change on 2020 | Change on 2019 | 2021       | Change on 2020 | Change on 2019 |
| TOTAL       | 54          | +1             | -1             | 45                                                  | -3             | -1             | 45       | +1             | +1             | 6          | =              | =              |
| FRANCE      | 43          | -3             | +3             | 58                                                  | -5             | -4             | 40       | +4             | +1             | 9          | +2             | -2             |
| GERMANY     | 49          | +2             | -6             | 27                                                  | -7             | +3             | 57       | +2             | +2             | 9          | +1             | -1             |
| BELGIUM     | 50          | +1             | +6             | 53                                                  | -3             | -1             | 45       | +2             | -1             | 6          | -1             | +2             |
| SPAIN       | 56          | +3             | -7             | 47                                                  | -8             | -3             | 45       | +4             | +5             | 4          | +1             | -1             |
| GB          | 58          | +2             | -1             | 35                                                  | +1             | -4             | 47       | -1             | +2             | 5          | -1             | +1             |
| ITALY       | 71          | -1             | =              | 39                                                  | -7             | -3             | 39       | +7             | =              | 4          | +1             | -1             |
| SWEDEN      | 48          | +4             | -7             | 46                                                  | -2             | +3             | 39       | -3             | -1             | 10         | +1             | -1             |
| GREECE      | 54          | +1             | -4             | 40                                                  | -10            | +4             | 56       | +1             | +3             | 4          | +2             | =              |
| POLAND      | 35          | +3             | +2             | 54                                                  | -7             | +2             | 66       | -3             | +1             | 5          | +2             | -1             |
| NETHERLANDS | 78          | -2             | =              | 47                                                  | +4             | -1             | 12       | -1             | -2             | 8          | +1             | +2             |
| SLOVAKIA    | 55          | +2             | =              | 45                                                  | =              | +1             | 49       | +1             | -2             | 4          | -2             | -1             |