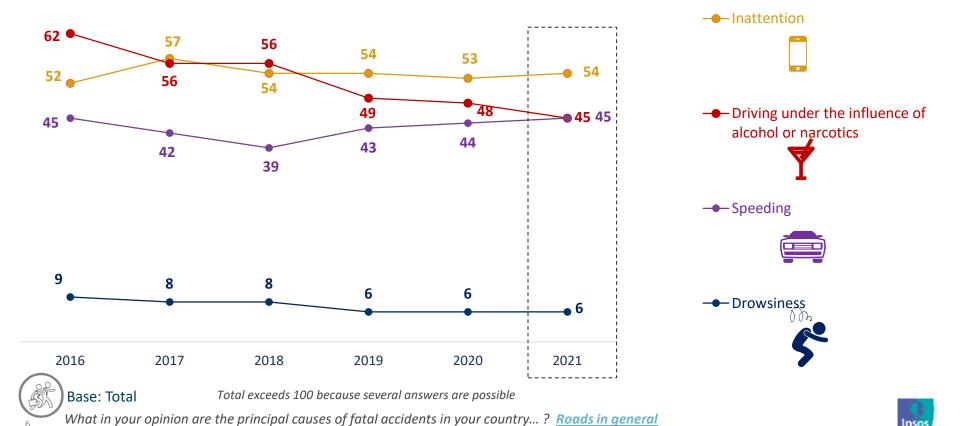

# Perceived main causes of fatal road accidents in general

Base: Total

Total exceeds 100 because several answers are possible

What in your opinion are the principal causes of fatal accidents in your country...? Roads in general