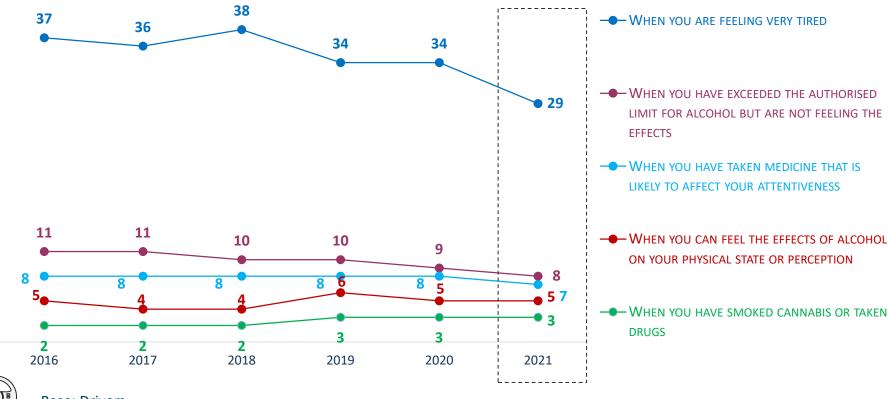

6             |
| GREECE                  | 87            | +1             |
| POLAND                  | 86            | +1             |
| NETHERLANDS             | 80            | =              |
| SLOVAKIA                | 83            | +1             |





### Reasons why drivers take their eyes off the road for longer than two seconds

To adjust the radio or music

To talk to a passenger

19

To adjust something on the dashboard

To reach for something in the car

To check on children in the back

11

Have at least one child under 18 in their household: 28%



To check my smartphone 5



Base: drivers who take their eyes off the road for longer than two seconds (76% of the sample)



#### **Prevalence of at-risk behaviours**







#### Prevalence of at-risk behaviours - % "YES"







| Answer<br>Yes % | When y | ou are feel<br>tired | ing very  | When you have exceeded the authorised limit for alcohol but are not feeling the effects |           |           | medicine | n you have<br>that is likel<br>r attentive | y to affect | of alcoh | u can feel t<br>ol on your<br>e or percep | physical  | When you have smoked cannabis or taken drugs |           |           |  |
|-----------------|--------|----------------------|-----------|-----------------------------------------------------------------------------------------|-----------|-----------|----------|--------------------------------------------|-------------|----------|-------------------------------------------|-----------|----------------------------------------------|-----------|-----------|--|
|