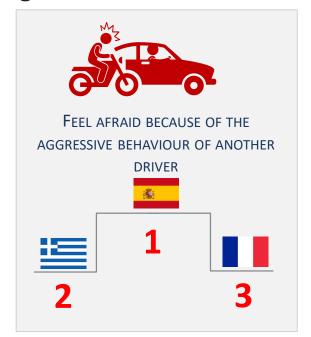

# Rudeness behind the wheel - Top three countries where uncivil behaviour is the highest

# Rudeness behind the wheel - Top three countries where uncivil behaviour is the highest (continued)

# Fear caused by the reckless behaviour of other road users - BREAKDOWN BY COUNTRY

| %           | Fear the reckle | ess behaviour of ot | her road users         |                |
|-------------|-----------------|---------------------|------------------------|----------------|
|             | YES*<br>2021    | Change on 2020      | Of which<br>Frequently | Change on 2020 |
| TOTAL       | 93              | =                   | 28                     | -1             |
| FRANCE      | 96              | =                   | 38                     | =              |
| GERMANY     | 87              | -4                  | 13                     | -4             |
| BELGIUM     | 93              | =                   | 27                     | +1             |
| SPAIN       | 96              | +3                  | 37                     | +1             |
| GB          | 93              | +1                  | 20                     | -1             |
| ITALY       | 96              | -1                  | 45                     | +6             |
| SWEDEN      | 94              | -2                  | 25                     | -1             |
| GREECE      | 97              | -1                  | 39                     | -5             |
| POLAND      | 91              | -5                  | 26                     | -12            |
| NETHERLANDS | 84              | -1                  | 12                     | =              |
| SLOVAKIA    | 91              | +1                  | 17                     | -5             |