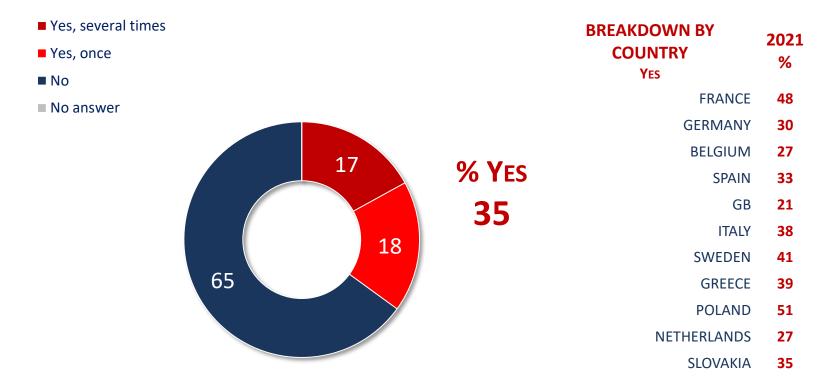

### - BREAKDOWN BY COUNTRY

| %           | Inattention |                |                | Driving under the influence of alcohol or narcotics |                |                | Speeding |                |                | Drowsiness |                |                |
|-------------|-------------|----------------|----------------|-----------------------------------------------------|----------------|----------------|----------|----------------|----------------|------------|----------------|----------------|
|             | 2021        | Change on 2020 | Change on 2019 | 2021                                                | Change on 2020 | Change on 2019 | 2021     | Change on 2020 | Change on 2019 | 2021       | Change on 2020 | Change on 2019 |
| TOTAL       | 54          | +1             | -1             | 45                                                  | -3             | -1             | 45       | +1             | +1             | 6          | =              | =              |
| FRANCE      | 43          | -3             | +3             | 58                                                  | -5             | -4             | 40       | +4             | +1             | 9          | +2             | -2             |
| GERMANY     | 49          | +2             | -6             | 27                                                  | -7             | +3             | 57       | +2             | +2             | 9          | +1             | -1             |
| BELGIUM     | 50          | +1             | +6             | 53                                                  | -3             | -1             | 45       | +2             | -1             | 6          | -1             | +2             |
| SPAIN       | 56          | +3             | -7             | 47                                                  | -8             | -3             | 45       | +4             | +5             | 4          | +1             | -1             |
| GB          | 58          | +2             | -1             | 35                                                  | +1             | -4             | 47       | -1             | +2             | 5          | -1             | +1             |
| ITALY       | 71          | -1             | =              | 39                                                  | -7             | -3             | 39       | +7             | =              | 4          | +1             | -1             |
| SWEDEN      | 48          | +4             | -7             | 46                                                  | -2             | +3             | 39       | -3             | -1             | 10         | +1             | -1             |
| GREECE      | 54          | +1             | -4             | 40                                                  | -10            | +4             | 56       | +1             | +3             | 4          | +2             | =              |
| POLAND      | 35          | +3             | +2             | 54                                                  | -7             | +2             | 66       | -3             | +1             | 5          | +2             | -1             |
| NETHERLANDS | 78          | -2             | =              | 47                                                  | +4             | -1             | 12       | -1             | -2             | 8          | +1             | +2             |
| SLOVAKIA    | 55          | +2             | =              | 45                                                  | =              | +1             | 49       | +1             | -2             | 4          | -2             | -1             |

Base: Total

Total exceeds 100 because several answers are possible

What in your opinion are the principal causes of fatal accidents in your country...? Roads in general