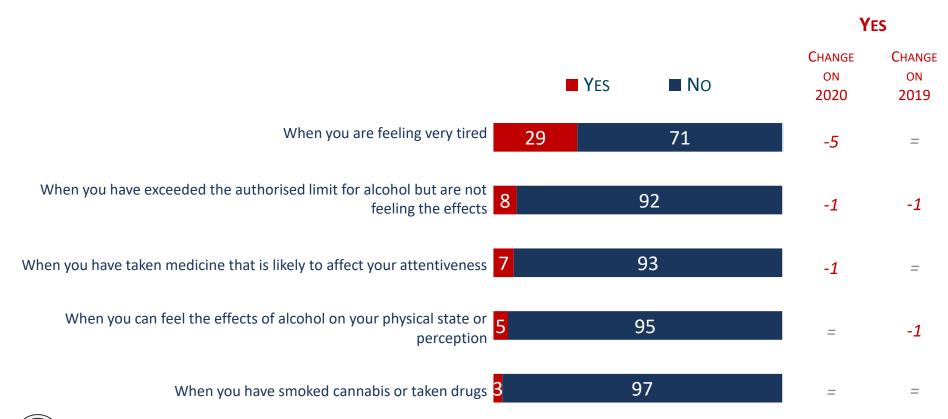

|
| SWEDEN                  | 82            | -6             |
| GREECE                  | 87            | +1             |
| POLAND                  | 86            | +1             |
| NETHERLANDS             | 80            | =              |
| SLOVAKIA                | 83            | +1             |





### Reasons why drivers take their eyes off the road for longer than two seconds

To adjust the radio or music

To talk to a passenger

19

To adjust something on the dashboard

To reach for something in the car

To check on children in the back

11

Have at least one child under 18 in their household: 28%



To check my smartphone 5



Base: drivers who take their eyes off the road for longer than two seconds (76% of the sample)



#### **Prevalence of at-risk behaviours**







#### Prevalence of at-risk behaviours - % "YES"







| Answer<br>Yes % | When y | ou are feel<br>tired | ing very  | When you have exceeded the authorised limit for alcohol but are not feeling the effects |           |           | medicine | n you have<br>that is likel<br>r attentive | y to affect | of alcoh | u can feel t<br>ol on your<br>e or percep | physical  | When you have smoked cannabis or taken drugs |           |           |  |
|-----------------|--------|----------------------|-----------|-----------------------------------------------------------------------------------------|-----------|-----------|----------|--------------------------------------------|-------------|----------|-------------------------------------------|-----------|------------------------------------