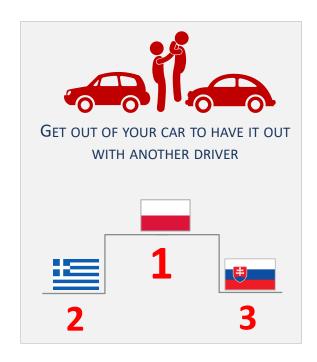

### Uncivil driving and fear caused by aggressive behaviour

| ■ FREQUENTLY ■ SOMETI                                                                                                                        | mes Rarely                                                                                                                                                                                                                                                                                                                                                                                                                                                                                                                                                                                                                                                                                                                                                                                                                                                                                                                                                                                                                                                                                                                                                                                                                                                                                                                                                                                                                                                                                                                                                                                                                                                                                                                                                                                                                                                                                                                                                                                                                                                                                                                     | ✓ ■ NEVER | %<br>YES      | Change<br>on<br>2020 | Change<br>on<br>2019 |
|----------------------------------------------------------------------------------------------------------------------------------------------|--------------------------------------------------------------------------------------------------------------------------------------------------------------------------------------------------------------------------------------------------------------------------------------------------------------------------------------------------------------------------------------------------------------------------------------------------------------------------------------------------------------------------------------------------------------------------------------------------------------------------------------------------------------------------------------------------------------------------------------------------------------------------------------------------------------------------------------------------------------------------------------------------------------------------------------------------------------------------------------------------------------------------------------------------------------------------------------------------------------------------------------------------------------------------------------------------------------------------------------------------------------------------------------------------------------------------------------------------------------------------------------------------------------------------------------------------------------------------------------------------------------------------------------------------------------------------------------------------------------------------------------------------------------------------------------------------------------------------------------------------------------------------------------------------------------------------------------------------------------------------------------------------------------------------------------------------------------------------------------------------------------------------------------------------------------------------------------------------------------------------------|-----------|---------------|----------------------|----------------------|
| Fear the reckless behaviour of other road users (bikes, scooters, pedestrians, motorised two-wheeled vehicles, buses, coaches, lorries etc.) | 28                                                                                                                                                                                                                                                                                                                                                                                                                                                                                                                                                                                                                                                                                                                                                                                                                                                                                                                                                                                                                                                                                                                                                                                                                                                                                                                                                                                                                                                                                                                                                                                                                                                                                                                                                                                                                                                                                                                                                                                                                                                                                                                             | 48 17 7   | 93            | =                    | -                    |
| Feel afraid because of the aggressive behaviour of another driver                                                                            | 11 40                                                                                                                                                                                                                                                                                                                                                                                                                                                                                                                                                                                                                                                                                                                                                                                                                                                                                                                                                                                                                                                                                                                                                                                                                                                                                                                                                                                                                                                                                                                                                                                                                                                                                                                                                                                                                                                                                                                                                                                                                                                                                                                          | 33 16     | 84            | =                    | =                    |
|                                                                                                                                              |                                                                                                                                                                                                                                                                                                                                                                                                                                                                                                                                                                                                                                                                                                                                                                                                                                                                                                                                                                                                                                                                                                                                                                                                                                                                                                                                                                                                                                                                                                                                                                                                                                                                                                                                                                                                                                                                                                                                                                                                                                                                                                                                |           | % <b>DO</b> : | SO                   |                      |
| Insult another driver                                                                                                                        | 4 16 32                                                                                                                                                                                                                                                                                                                                                                                                                                                                                                                                                                                                                                                                                                                                                                                                                                                                                                                                                                                                                                                                                                                                                                                                                                                                                                                                                                                                                                                                                                                                                                                                                                                                                                                                                                                                                                                                                                                                                                                                                                                                                                                        | 48        | 52            | -3                   | -1                   |
| Beep the horn excessively at drivers who get on your nerves                                                                                  | 211 34                                                                                                                                                                                                                                                                                                                                                                                                                                                                                                                                                                                                                                                                                                                                                                                                                                                                                                                                                                                                                                                                                                                                                                                                                                                                                                                                                                                                                                                                                                                                                                                                                                                                                                                                                                                                                                                                                                                                                                                                                                                                                                                         | 53        | 47            | -4                   | -2                   |
| Overtake on the right on the motorway*  *on the left for GB                                                                                  | 2 8 20                                                                                                                                                                                                                                                                                                                                                                                                                                                                                                                                                                                                                                                                                                                                                                                                                                                                                                                                                                                                                                                                                                                                                                                                                                                                                                                                                                                                                                                                                                                                                                                                                                                                                                                                                                                                                                                                                                                                                                                                                                                                                                                         | 70        | 30            | -3                   | -1                   |
| Deliberately stick close to the vehicle of a driver who has got on your nerves                                                               | 27 21                                                                                                                                                                                                                                                                                                                                                                                                                                                                                                                                                                                                                                                                                                                                                                                                                                                                                                                                                                                                                                                                                                                                                                                                                                                                                                                                                                                                                                                                                                                                                                                                                                                                                                                                                                                                                                                                                                                                                                                                                                                                                                                          | 70        | 30            | -4                   | -2                   |
| Get out of your car to have it out with another driver                                                                                       | 15 14 The state of | 80        | 20            | =                    | +1                   |

### Rudeness behind the wheel - BREAKDOWN BY COUNTRY (continued)

| % DO SO     |           | ke on the right<br>motorway*<br>on the left for 0 |                |      | stick close to to to has got on y |                |      | our car to hav<br>another drive |                |
|-------------|-----------|---------------------------------------------------|----------------|------|-----------------------------------|----------------|------|---------------------------------|----------------|
|             | 2021      | Change on 2020                                    | Change on 2019 | 2021 | Change on 2020                    | Change on 2019 | 2021 | Change on 2020                  | Change on 2019 |
| TOTAL       | 30        | -4                                                | -2             | 30   | -3                                | -1             | 20   | =                               | +1             |
| FRANCE      | 26        | -1                                                | -4             | 33   | -1                                | =              | 19   | +1                              | +2             |
| GERMANY     | 25        | -5                                                | -5             | 30   | -3                                | -3             | 17   | -2                              | +2             |
| BELGIUM     | 34        | -3                                                | -5             | 31   | -1                                | +1             | 15   | +1                              | -1             |
| SPAIN       | 41        | -3                                                | +3             | 29   | -4                                | +3             | 22   | +2                              | +1             |
| GB          | 33        | -8                                                | -1             | 23   | -5                                | +1             | 10   | -3                              | +3             |
| ITALY       | 21        | -3                                                | -6             | 30   | -1                                | -6             | 21   | -5                              | -1             |
| SWEDEN      | 28        | -5                                                | +2             | 30   | -4                                | =              | 17   | +1                              | +3             |
| GREECE      | 38        | -1                                                | =              | 47   | =                                 | -4             | 29   | +6                              | +1             |
| POLAND      | 27        | -6                                                | -3             | 24   | -2                                | -2             | 33   | -4                              | +1             |
| NETHERLANDS | <b>39</b> | -9                                                | -1             | 26   | -7                                | -3             | 11   | +2                              | -1             |
| SLOVAKIA    | 22        | +2                                                | =              | 21   | -4                                | +2             | 23   | +1                              | +1             |