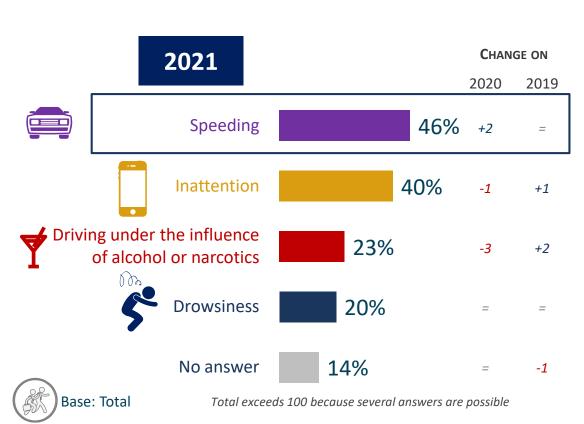

# Perceived main causes of fatal road accidents in general

Base: Total

Total exceeds 100 because several answers are possible

What in your opinion are the principal causes of fatal accidents in your country...? Roads in general