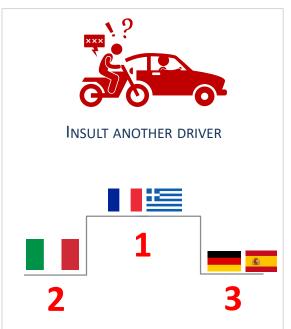

### Uncivil driving and fear caused by aggressive behaviour

| ■ FREQUENTLY ■ SOMETI                                                                                                                        | mes Rarely                                                                                                                                                                                                                                                                                                                                                                                                                                                                                                                                                                                                                                                                                                                                                                                                                                                                                                                                                                                                                                                                                                                                                                                                                                                                                                                                                                                                                                                                                                                                                                                                                                                                                                                                                                                                                                                                                                                                                                                                                                                                                                                     | ✓ ■ NEVER | %<br>YES      | Change<br>on<br>2020 | Change<br>on<br>2019 |
|----------------------------------------------------------------------------------------------------------------------------------------------|--------------------------------------------------------------------------------------------------------------------------------------------------------------------------------------------------------------------------------------------------------------------------------------------------------------------------------------------------------------------------------------------------------------------------------------------------------------------------------------------------------------------------------------------------------------------------------------------------------------------------------------------------------------------------------------------------------------------------------------------------------------------------------------------------------------------------------------------------------------------------------------------------------------------------------------------------------------------------------------------------------------------------------------------------------------------------------------------------------------------------------------------------------------------------------------------------------------------------------------------------------------------------------------------------------------------------------------------------------------------------------------------------------------------------------------------------------------------------------------------------------------------------------------------------------------------------------------------------------------------------------------------------------------------------------------------------------------------------------------------------------------------------------------------------------------------------------------------------------------------------------------------------------------------------------------------------------------------------------------------------------------------------------------------------------------------------------------------------------------------------------|-----------|---------------|----------------------|----------------------|
| Fear the reckless behaviour of other road users (bikes, scooters, pedestrians, motorised two-wheeled vehicles, buses, coaches, lorries etc.) | 28                                                                                                                                                                                                                                                                                                                                                                                                                                                                                                                                                                                                                                                                                                                                                                                                                                                                                                                                                                                                                                                                                                                                                                                                                                                                                                                                                                                                                                                                                                                                                                                                                                                                                                                                                                                                                                                                                                                                                                                                                                                                                                                             | 48 17 7   | 93            | =                    | -                    |
| Feel afraid because of the aggressive behaviour of another driver                                                                            | 11 40                                                                                                                                                                                                                                                                                                                                                                                                                                                                                                                                                                                                                                                                                                                                                                                                                                                                                                                                                                                                                                                                                                                                                                                                                                                                                                                                                                                                                                                                                                                                                                                                                                                                                                                                                                                                                                                                                                                                                                                                                                                                                                                          | 33 16     | 84            | =                    | =                    |
|                                                                                                                                              |                                                                                                                                                                                                                                                                                                                                                                                                                                                                                                                                                                                                                                                                                                                                                                                                                                                                                                                                                                                                                                                                                                                                                                                                                                                                                                                                                                                                                                                                                                                                                                                                                                                                                                                                                                                                                                                                                                                                                                                                                                                                                                                                |           | % <b>DO</b> : | SO                   |                      |
| Insult another driver                                                                                                                        | 4 16 32                                                                                                                                                                                                                                                                                                                                                                                                                                                                                                                                                                                                                                                                                                                                                                                                                                                                                                                                                                                                                                                                                                                                                                                                                                                                                                                                                                                                                                                                                                                                                                                                                                                                                                                                                                                                                                                                                                                                                                                                                                                                                                                        | 48        | 52            | -3                   | -1                   |
| Beep the horn excessively at drivers who get on your nerves                                                                                  | 211 34                                                                                                                                                                                                                                                                                                                                                                                                                                                                                                                                                                                                                                                                                                                                                                                                                                                                                                                                                                                                                                                                                                                                                                                                                                                                                                                                                                                                                                                                                                                                                                                                                                                                                                                                                                                                                                                                                                                                                                                                                                                                                                                         | 53        | 47            | -4                   | -2                   |
| Overtake on the right on the motorway*  *on the left for GB                                                                                  | 2 8 20                                                                                                                                                                                                                                                                                                                                                                                                                                                                                                                                                                                                                                                                                                                                                                                                                                                                                                                                                                                                                                                                                                                                                                                                                                                                                                                                                                                                                                                                                                                                                                                                                                                                                                                                                                                                                                                                                                                                                                                                                                                                                                                         | 70        | 30            | -3                   | -1                   |
| Deliberately stick close to the vehicle of a driver who has got on your nerves                                                               | 27 21                                                                                                                                                                                                                                                                                                                                                                                                                                                                                                                                                                                                                                                                                                                                                                                                                                                                                                                                                                                                                                                                                                                                                                                                                                                                                                                                                                                                                                                                                                                                                                                                                                                                                                                                                                                                                                                                                                                                                                                                                                                                                                                          | 70        | 30            | -4                   | -2                   |
| Get out of your car to have it out with another driver                                                                                       | 15 14 The state of | 80        | 20            | =                    | +1                   |