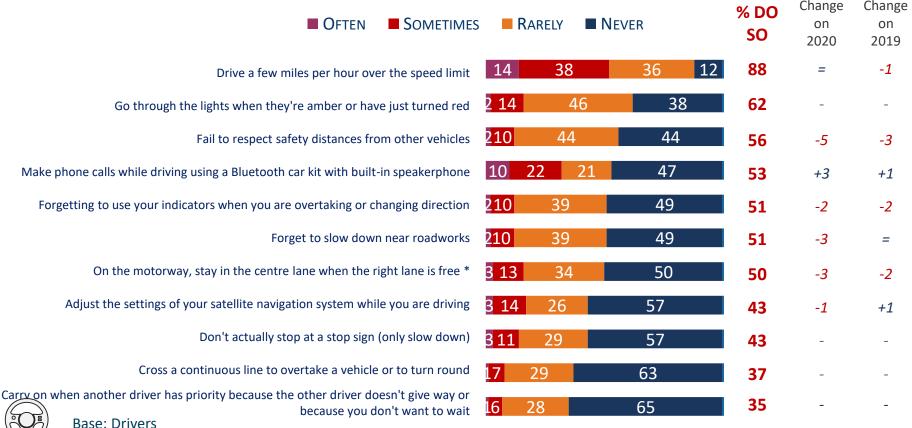

### Prevalence of dangerous habits (1/2)

### Prevalence of dangerous habits (2/2)

| ■ OFTEN ■ SOMETIMES ■ RARELY ■ NEVER                                                                           | % DO<br>SO | Change<br>on<br>2020 | Change<br>on<br>2019 |
|----------------------------------------------------------------------------------------------------------------|------------|----------------------|----------------------|
| Make phone calls while driving with a headset or headphones 3 11 18 68                                         | 32         | +1                   | -2                   |
| Double park 15 22 72                                                                                           | 28         | -                    | -                    |
| Speak on the phone while you are driving, without the hands-free kit 16 16 77                                  | 23         | -2                   | -2                   |
| Send and/or read text messages or emails while you are driving 25 15 78                                        | 22         | -1                   | -1                   |
| Alert other drivers on an event using a smartphone application or a driver assist system while you are driving | 21         | +2                   | =                    |
| Forget to wear your seatbelt while driving 25 12 81                                                            | 19         | =                    | -1                   |
| Stop or park in a cycle lane or bus lane 3 14 82                                                               | 18         | -                    | -                    |
| On the motorway, drive in the emergency lane $\frac{38}{8}$                                                    | 12         | +1                   | =                    |
| Watch a film or video on a smartphone or tablet while driving $\frac{1}{2}$                                    | 7          | +1                   | _                    |