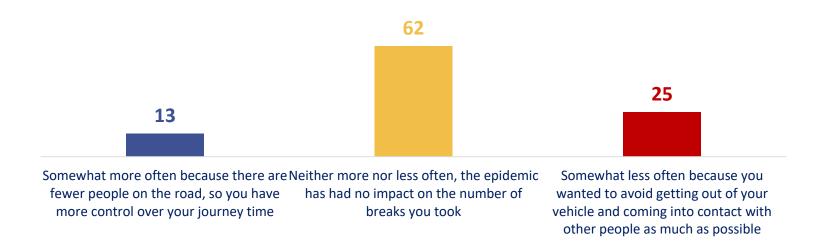

# The relationship between responsibility while driving and the responsibility assumed in terms of the risk of infection

Think about your usual behaviour in light of the COVID-19 epidemic. If you were to catch the virus, do you think it likely or unlikely that you would be partly responsible for catching it?

Think about your usual behaviour when driving a vehicle. If you were to have an accident while driving, how likely is it that you would have been partly responsible for it?