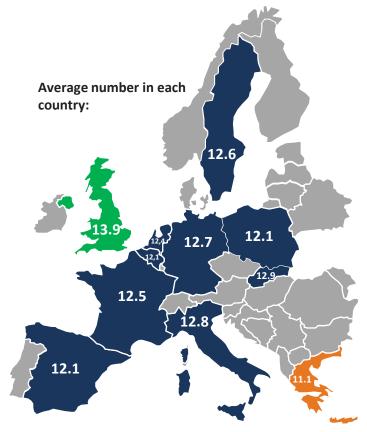

### Average amount of rude behaviour by country

# AVERAGE AMOUNT OF RUDE BEHAVIOUR

Change on 2020 : -0.1 Change on 2019 : -0.1