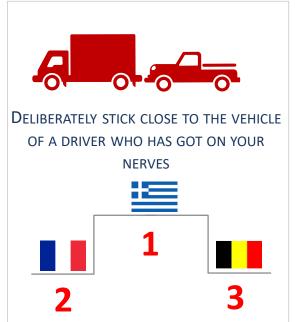

### Uncivil driving and fear caused by aggressive behaviour

| ■ FREQUENTLY ■ SOMETI                                                                                                                        | mes Rarely                                                                                                                                                                                                                                                                                                                                                                                                                                                                                                                                                                                                                                                                                                                                                                                                                                                                                                                                                                                                                                                                                                                                                                                                                                                                                                                                                                                                                                                                                                                                                                                                                                                                                                                                                                                                                                                                                                                                                                                                                                                                                                                     | ✓ ■ NEVER | %<br>YES      | Change<br>on<br>2020 | Change<br>on<br>2019 |
|----------------------------------------------------------------------------------------------------------------------------------------------|--------------------------------------------------------------------------------------------------------------------------------------------------------------------------------------------------------------------------------------------------------------------------------------------------------------------------------------------------------------------------------------------------------------------------------------------------------------------------------------------------------------------------------------------------------------------------------------------------------------------------------------------------------------------------------------------------------------------------------------------------------------------------------------------------------------------------------------------------------------------------------------------------------------------------------------------------------------------------------------------------------------------------------------------------------------------------------------------------------------------------------------------------------------------------------------------------------------------------------------------------------------------------------------------------------------------------------------------------------------------------------------------------------------------------------------------------------------------------------------------------------------------------------------------------------------------------------------------------------------------------------------------------------------------------------------------------------------------------------------------------------------------------------------------------------------------------------------------------------------------------------------------------------------------------------------------------------------------------------------------------------------------------------------------------------------------------------------------------------------------------------|-----------|---------------|----------------------|----------------------|
| Fear the reckless behaviour of other road users (bikes, scooters, pedestrians, motorised two-wheeled vehicles, buses, coaches, lorries etc.) | 28                                                                                                                                                                                                                                                                                                                                                                                                                                                                                                                                                                                                                                                                                                                                                                                                                                                                                                                                                                                                                                                                                                                                                                                                                                                                                                                                                                                                                                                                                                                                                                                                                                                                                                                                                                                                                                                                                                                                                                                                                                                                                                                             | 48 17 7   | 93            | =                    | -                    |
| Feel afraid because of the aggressive behaviour of another driver                                                                            | 11 40                                                                                                                                                                                                                                                                                                                                                                                                                                                                                                                                                                                                                                                                                                                                                                                                                                                                                                                                                                                                                                                                                                                                                                                                                                                                                                                                                                                                                                                                                                                                                                                                                                                                                                                                                                                                                                                                                                                                                                                                                                                                                                                          | 33 16     | 84            | =                    | =                    |
|                                                                                                                                              |                                                                                                                                                                                                                                                                                                                                                                                                                                                                                                                                                                                                                                                                                                                                                                                                                                                                                                                                                                                                                                                                                                                                                                                                                                                                                                                                                                                                                                                                                                                                                                                                                                                                                                                                                                                                                                                                                                                                                                                                                                                                                                                                |           | % <b>DO</b> : | SO                   |                      |
| Insult another driver                                                                                                                        | 4 16 32                                                                                                                                                                                                                                                                                                                                                                                                                                                                                                                                                                                                                                                                                                                                                                                                                                                                                                                                                                                                                                                                                                                                                                                                                                                                                                                                                                                                                                                                                                                                                                                                                                                                                                                                                                                                                                                                                                                                                                                                                                                                                                                        | 48        | 52            | -3                   | -1                   |
| Beep the horn excessively at drivers who get on your nerves                                                                                  | 211 34                                                                                                                                                                                                                                                                                                                                                                                                                                                                                                                                                                                                                                                                                                                                                                                                                                                                                                                                                                                                                                                                                                                                                                                                                                                                                                                                                                                                                                                                                                                                                                                                                                                                                                                                                                                                                                                                                                                                                                                                                                                                                                                         | 53        | 47            | -4                   | -2                   |
| Overtake on the right on the motorway*  *on the left for GB                                                                                  | 2 8 20                                                                                                                                                                                                                                                                                                                                                                                                                                                                                                                                                                                                                                                                                                                                                                                                                                                                                                                                                                                                                                                                                                                                                                                                                                                                                                                                                                                                                                                                                                                                                                                                                                                                                                                                                                                                                                                                                                                                                                                                                                                                                                                         | 70        | 30            | -3                   | -1                   |
| Deliberately stick close to the vehicle of a driver who has got on your nerves                                                               | 27 21                                                                                                                                                                                                                                                                                                                                                                                                                                                                                                                                                                                                                                                                                                                                                                                                                                                                                                                                                                                                                                                                                                                                                                                                                                                                                                                                                                                                                                                                                                                                                                                                                                                                                                                                                                                                                                                                                                                                                                                                                                                                                                                          | 70        | 30            | -4                   | -2                   |
| Get out of your car to have it out with another driver                                                                                       | 15 14 The state of | 80        | 20            | =                    | +1                   |

### Rudeness behind the wheel - BREAKDOWN BY COUNTRY (continued)

| % DO SO     |           | ke on the right<br>motorway*<br>on the left for 0 |                |      | stick close to to to has got on y |                |      | our car to hav<br>another drive |                |
|-------------|-----------|---------------------------------------------------|----------------|------|-----------------------------------|----------------|------|---------------------------------|----------------|
|             | 2021      | Change on 2020                                    | Change on 2019 | 2021 | Change on 2020                    | Change on 2019 | 2021 | Change on 2020                  | Change on 2019 |
| TOTAL       | 30        | -4                                                | -2             | 30   | -3                                | -1             | 20   | =                               | +1             |
| FRANCE      | 26        | -1                                                | -4             | 33   | -1                                | =              | 19   | +1                              | +2             |
| GERMANY     | 25        | -5                                                | -5             | 30   | -3                                | -3             | 17   | -2                              | +2             |
| BELGIUM     | 34        | -3                                                | -5             | 31   | -1                                | +1             | 15   | +1                              | -1             |
| SPAIN       | 41        | -3                                                | +3             | 29   | -4                                | +3             | 22   | +2                              | +1             |
| GB          | 33        | -8                                                | -1             | 23   | -5                                | +1             | 10   | -3                              | +3             |
| ITALY       | 21        | -3                                                | -6             | 30   | -1                                | -6             | 21   | -5                              | -1             |
| SWEDEN      | 28        | -5                                                | +2             | 30   | -4                                | =              | 17   | +1                              | +3             |
| GREECE      | 38        | -1                                                | =              | 47   | =                                 | -4             | 29   | +6                              | +1             |
| POLAND      | 27        | -6                                                | -3             | 24   | -2                                | -2             | 33   | -4                              | +1             |
| NETHERLANDS | <b>39</b> | -9                                                | -1             | 26   | -7                                | -3             | 11   | +2                              | -1             |
| SLOVAKIA    | 22        | +2                                                | =              | 21   | -4                                | +2             | 23   | +1                              | +1             |