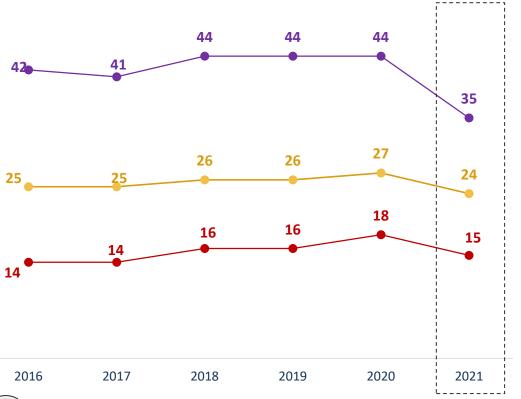

# Perceived main causes of fatal road accidents in general

### - BREAKDOWN BY COUNTRY

| %           | Inattention |                |                | Driving under the influence of alcohol or narcotics |                |                | Speeding |                |                | Drowsiness |                |                |
|-------------|-------------|----------------|----------------|-----------------------------------------------------|----------------|----------------|----------|----------------|----------------|------------|----------------|----------------|
|             | 2021        | Change on 2020 | Change on 2019 | 2021                                                | Change on 2020 | Change on 2019 | 2021     | Change on 2020 | Change on 2019 | 2021       | Change on 2020 | Change on 2019 |
| TOTAL       | 54          | +1             | -1             | 45                                                  | -3             | -1             | 45       | +1             | +1             | 6          | =              | =              |
| FRANCE      | 43          | -3             | +3             | 58                                                  | -5             | -4             | 40       | +4             | +1             | 9          | +2             | -2             |
| GERMANY     | 49          | +2             | -6             | 27                                                  | -7             | +3             | 57       | +2             | +2             | 9          | +1             | -1             |
| BELGIUM     | 50          | +1             | +6             | 53                                                  | -3             | -1             | 45       | +2             | -1             | 6          | -1             | +2             |
| SPAIN       | 56          | +3             | -7             | 47                                                  | -8             | -3             | 45       | +4             | +5             | 4          | +1             | -1             |
| GB          | 58          | +2             | -1             | 35                                                  | +1             | -4             | 47       | -1             | +2             | 5          | -1             | +1             |
| ITALY       | 71          | -1             | =              | 39                                                  | -7             | -3             | 39       | +7             | =              | 4          | +1             | -1             |
| SWEDEN      | 48          | +4             | -7             | 46                                                  | -2             | +3             | 39       | -3             | -1             | 10         | +1             | -1             |
| GREECE      | 54          | +1             | -4             | 40                                                  | -10            | +4             | 56       | +1             | +3             | 4          | +2             | =              |
| POLAND      | 35          | +3             | +2             | 54                                                  | -7             | +2             | 66       | -3             | +1             | 5          | +2             | -1             |
| NETHERLANDS | 78          | -2             | =              | 47                                                  | +4             | -1             | 12       | -1             | -2             | 8          | +1             | +2             |
| SLOVAKIA    | 55          | +2             | =              | 45                                                  | =              | +1             | 49       | +1             | -2             | 4          | -2             | -1             |

Base: Total

Total exceeds 100 because several answers are possible

What in your opinion are the principal causes of fatal accidents in your country...? Roads in general