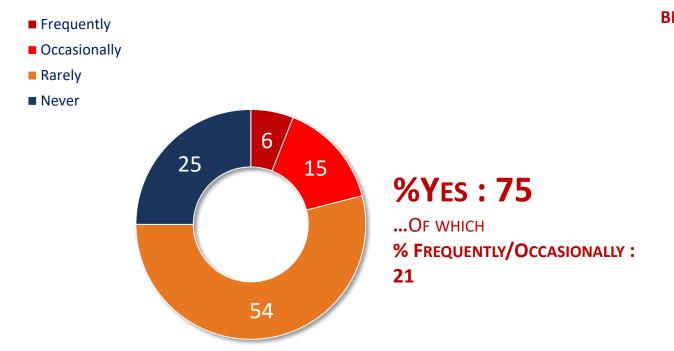

| 9             | -2             | +4             |
| ITALY                                             | 11            | -1             | -2             |
| SWEDEN                                            | 14            | -1             | +3             |
| GREECE                                            | 16            | =              | -1             |
| POLAND                                            | 11            | +2             | -1             |
| NETHERLANDS                                       | 8             | +1             | -1             |
| SLOVAKIA                                          | 11            | +1             | +1             |





# Car accidents occurring due to excessive alcohol consumption







# Frequency of breaches of the Highway Code



| REAKDOWN BY COUNTRY YES | 2021<br>% |
|-------------------------|-----------|
| FRANCE                  | 79        |
| GERMANY                 | 82        |
| BELGIUM                 | 84        |
| SPAIN                   | 69        |
| GB                      | 74        |
| ITALY                   | 70        |
| SWEDEN                  | <b>75</b> |
| GREECE                  | 69        |
| POLAND                  | <b>75</b> |
| NETHERLANDS_            | 82        |
| SLOVAKIA                | 68        |







# Reasons for breaching the Highway Code



Total over 100, <u>two</u> possible responses



Base: those that responded that they breach the Highway Code (75% of the sample)



# Reasons for breaching the Highway Code - BREAKDOWN BY COUNTRY

|             | The rules don