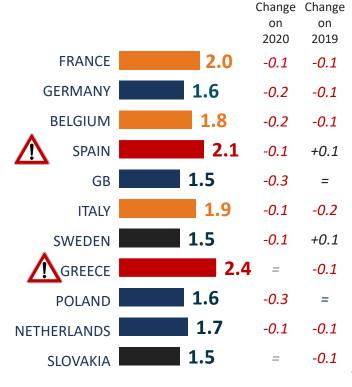

### Average amount of rude behaviour by country

# AVERAGE AMOUNT OF RUDE BEHAVIOUR

Change on 2020 : -0.1 Change on 2019 : -0.1

### Rudeness behind the wheel - BREAKDOWN BY COUNTRY

| % DO SO     |           | raid because<br>behaviour<br>driver |                | Insult    | another d      | river          | Beep the horn excessively at drivers who get on your nerves |                |                |  |  |
|-------------|-----------|-------------------------------------|----------------|-----------|----------------|----------------|-------------------------------------------------------------|----------------|----------------|--|--|
|             | 2021      | Change on 2020                      | Change on 2019 | 2021      | Change on 2020 | Change on 2019 | 2021                                                        | Change on 2020 | Change on 2019 |  |  |
| TOTAL       | 84        | =                                   | =              | <b>52</b> | -3             | -1             | 47                                                          | -4             | -2             |  |  |
| FRANCE      | 88        | +1                                  | =              | 65        | -5             | +1             | 53                                                          | -3             | -3             |  |  |
| GERMANY     | 76        | -6                                  | +3             | <b>57</b> | -6             | -2             | 28                                                          | -6             | +1             |  |  |
| BELGIUM     | 87        | +6                                  | -2             | <b>52</b> | -5             | -2             | 52                                                          | -5             | -6             |  |  |
| SPAIN       | 92        | +3                                  | =              | <b>57</b> | -1             | +1             | 62                                                          | -4             | =              |  |  |
| GB          | 84        | +2                                  | -1             | 48        | -7             | +1             | 36                                                          | -9             | +2             |  |  |
| ITALY       | 85        | -4                                  | +1             | 61        | =              | -4             | 56                                                          | -2             | -4             |  |  |
| SWEDEN      | 86        | =                                   | +1             | 35        | +1             | +2             | 37                                                          | -3             | +2             |  |  |
| GREECE      | 91        | +4                                  | =              | 65        | -5             | -1             | 60                                                          | -1             | -2             |  |  |
| POLAND      | <b>78</b> | -7                                  | +2             | 36        | -4             | -1             | 45                                                          | -8             | +1             |  |  |
| NETHERLANDS | 69        | +1                                  | -3             | 49        | +1             | -2             | 41                                                          | -2             | -2             |  |  |
| SLOVAKIA    | 87        | +2                                  | +1             | <b>39</b> | -3             | -1             | 40                                                          | -5             | -7             |  |  |

### Rudeness behind the wheel - BREAKDOWN BY COUNTRY (continued)

| % DO SO     |           | ke on the right<br>motorway*<br>on the left for 0 |                |      | stick close to to to has got on y |                |      | our car to hav<br>another drive |                |
|-------------|-----------|---------------------------------------------------|----------------|------|-----------------------------------|----------------|------|---------------------------------|----------------|
|             | 2021      | Change on 2020                                    | Change on 2019 | 2021 | Change on 2020                    | Change on 2019 | 2021 | Change on 2020                  | Change on 2019 |
| TOTAL       | 30        | -4                                                | -2             | 30   | -3                                | -1             | 20   | =                               | +1             |
| FRANCE      | 26        | -1                                                | -4             | 33   | -1                                | =              | 19   | +1                              | +2             |
| GERMANY     | 25        | -5                                                | -5             | 30   | -3                                | -3             | 17   | -2                              | +2             |
| BELGIUM     | 34        | -3                                                | -5             | 31   | -1                                | +1             | 15   | +1                              | -1             |
| SPAIN       | 41        | -3                                                | +3             | 29   | -4                                | +3             | 22   | +2                              | +1             |
| GB          | 33        | -8                                                | -1             | 23   | -5                                | +1             | 10   | -3                              | +3             |
| ITALY       | 21        | -3                                                | -6             | 30   | -1                                | -6             | 21   | -5                              | -1             |
| SWEDEN      | 28        | -5                                                | +2             | 30   | -4                                | =              | 17   | +1                              | +3             |
| GREECE      | 38        | -1                                                | =              | 47   | =                                 | -4             | 29   | +6                              | +1             |
| POLAND      | 27        | -6                                                | -3             | 24   | -2                                | -2             | 33   | -4                              | +1             |
| NETHERLANDS | <b>39</b> | -9                                                | -1             | 26   | -7                                | -3             | 11   | +2                              | -1             |
| SLOVAKIA    | 22        | +2                                                | =              | 21   | -4                                | +2             | 23   | +1                              | +1             |