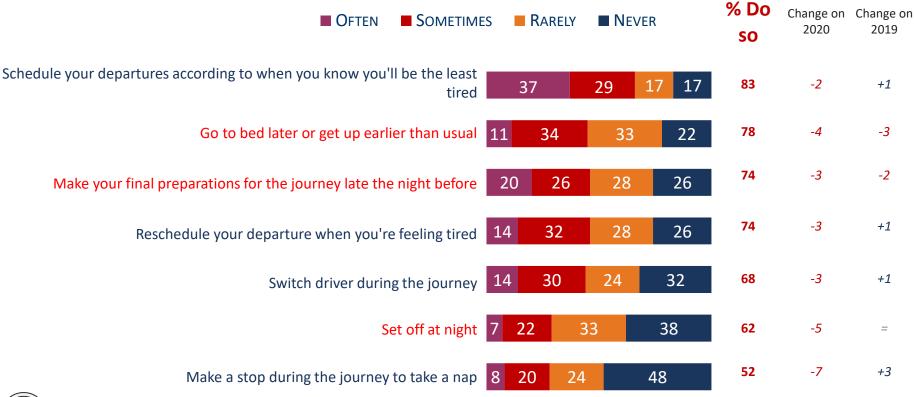

# Perceived main causes of fatal road accidents in general

### - BREAKDOWN BY COUNTRY

| %           | Inattention |                |                | Driving under the influence of alcohol or narcotics |                |                | Speeding |                |                | Drowsiness |                |                |
|-------------|-------------|----------------|----------------|-----------------------------------------------------|----------------|----------------|----------|----------------|----------------|------------|----------------|----------------|
|             | 2021        | Change on 2020 | Change on 2019 | 2021                                                | Change on 2020 | Change on 2019 | 2021     | Change on 2020 | Change on 2019 | 2021       | Change on 2020 | Change on 2019 |
| TOTAL       | 54          | +1             | -1             | 45                                                  | -3             | -1             | 45       | +1             | +1             | 6          | =              | =              |
| FRANCE      | 43          | -3             | +3             | 58                                                  | -5             | -4             | 40       | +4             | +1             | 9          | +2             | -2             |
| GERMANY     | 49          | +2             | -6             | 27                                                  | -7             | +3             | 57       | +2             | +2             | 9          | +1             | -1             |
| BELGIUM     | 50          | +1             | +6             | 53                                                  | -3             | -1             | 45       | +2             | -1             | 6          | -1             | +2             |
| SPAIN       | 56          | +3             | -7             | 47                                                  | -8             | -3             | 45       | +4             | +5             | 4          | +1             | -1             |
| GB          | 58          | +2             | -1             | 35                                                  | +1             | -4             | 47       | -1             | +2             | 5          | -1             | +1             |
| ITALY       | 71          | -1             | =              | 39                                                  | -7             | -3             | 39       | +7             | =              | 4          | +1             | -1             |
| SWEDEN      | 48          | +4             | -7             | 46                                                  | -2             | +3             | 39       | -3             | -1             | 10         | +1             | -1             |
| GREECE      | 54          | +1             | -4             | 40                                                  | -10            | +4             | 56       | +1             | +3             | 4          | +2             | =              |
| POLAND      | 35          | +3             | +2             | 54                                                  | -7             | +2             | 66       | -3             | +1             | 5          | +2             | -1             |
| NETHERLANDS | 78          | -2             | =              | 47                                                  | +4             | -1             | 12       | -1             | -2             | 8          | +1             | +2             |
| SLOVAKIA    | 55          | +2             | =              | 45                                                  | =              | +1             | 49       | +1             | -2             | 4          | -2             | -1             |