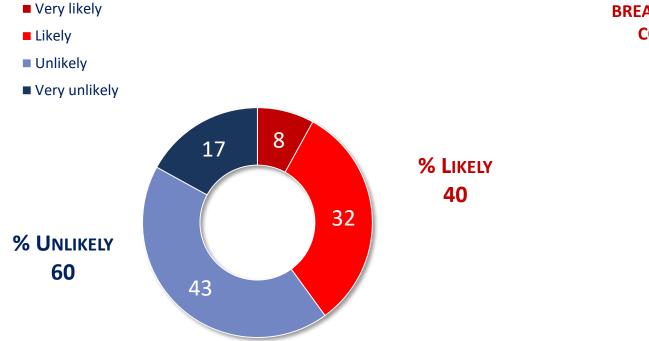

# **Reasons for respecting the Highway Code**

# Reasons for respecting the Highway Code - BREAKDOWN BY COUNTRY

| %           | Because you trust the relevance of the rules | Protect yourself | Protect other road users | Protect your passengers | Avoid a penalty/fine |
|-------------|----------------------------------------------|------------------|--------------------------|-------------------------|----------------------|
| TOTAL       | 30                                           | 26               | 22                       | 11                      | 11                   |
| FRANCE      | 20                                           | 33               | 15                       | 19                      | 13                   |
| GERMANY     | 34                                           | 22               | 24                       | 5                       | 15                   |
| BELGIUM     | 30                                           | 23               | 15                       | 12                      | 20                   |
| SPAIN       | 40                                           | 26               | 16                       | 9                       | 9                    |
| GB          | 33                                           | 23               | 30                       | 8                       | 6                    |
| ITALY       | 20                                           | 40               | 20                       | 10                      | 10                   |
| SWEDEN      | 33                                           | 23               | 24                       | 11                      | 9                    |
| GREECE      | 26                                           | 30               | 24                       | 15                      | 5                    |
| POLAND      | 15                                           | 25               | 32                       | 14                      | 14                   |
| NETHERLANDS | 44                                           | 23               | 14                       | 5                       | 14                   |
| SLOVAKIA    | 30                                           | 19               | 29                       | 16                      | 6                    |