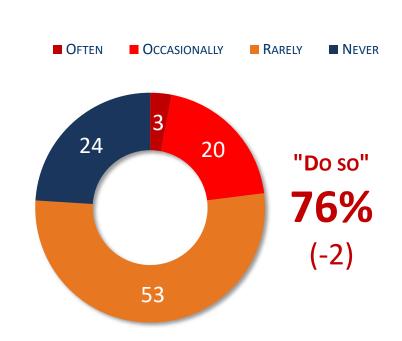

### Uncivil driving and fear caused by aggressive behaviour

| ■ FREQUENTLY ■ SOMETI                                                                                                                        | mes Rarely                                                                                                                                                                                                                                                                                                                                                                                                                                                                                                                                                                                                                                                                                                                                                                                                                                                                                                                                                                                                                                                                                                                                                                                                                                                                                                                                                                                                                                                                                                                                                                                                                                                                                                                                                                                                                                                                                                                                                                                                                                                                                                                     | ✓ ■ NEVER | %<br>YES      | Change<br>on<br>2020 | Change<br>on<br>2019 |
|----------------------------------------------------------------------------------------------------------------------------------------------|--------------------------------------------------------------------------------------------------------------------------------------------------------------------------------------------------------------------------------------------------------------------------------------------------------------------------------------------------------------------------------------------------------------------------------------------------------------------------------------------------------------------------------------------------------------------------------------------------------------------------------------------------------------------------------------------------------------------------------------------------------------------------------------------------------------------------------------------------------------------------------------------------------------------------------------------------------------------------------------------------------------------------------------------------------------------------------------------------------------------------------------------------------------------------------------------------------------------------------------------------------------------------------------------------------------------------------------------------------------------------------------------------------------------------------------------------------------------------------------------------------------------------------------------------------------------------------------------------------------------------------------------------------------------------------------------------------------------------------------------------------------------------------------------------------------------------------------------------------------------------------------------------------------------------------------------------------------------------------------------------------------------------------------------------------------------------------------------------------------------------------|-----------|---------------|----------------------|----------------------|
| Fear the reckless behaviour of other road users (bikes, scooters, pedestrians, motorised two-wheeled vehicles, buses, coaches, lorries etc.) | 28                                                                                                                                                                                                                                                                                                                                                                                                                                                                                                                                                                                                                                                                                                                                                                                                                                                                                                                                                                                                                                                                                                                                                                                                                                                                                                                                                                                                                                                                                                                                                                                                                                                                                                                                                                                                                                                                                                                                                                                                                                                                                                                             | 48 17 7   | 93            | =                    | -                    |
| Feel afraid because of the aggressive behaviour of another driver                                                                            | 11 40                                                                                                                                                                                                                                                                                                                                                                                                                                                                                                                                                                                                                                                                                                                                                                                                                                                                                                                                                                                                                                                                                                                                                                                                                                                                                                                                                                                                                                                                                                                                                                                                                                                                                                                                                                                                                                                                                                                                                                                                                                                                                                                          | 33 16     | 84            | =                    | =                    |
|                                                                                                                                              |                                                                                                                                                                                                                                                                                                                                                                                                                                                                                                                                                                                                                                                                                                                                                                                                                                                                                                                                                                                                                                                                                                                                                                                                                                                                                                                                                                                                                                                                                                                                                                                                                                                                                                                                                                                                                                                                                                                                                                                                                                                                                                                                |           | % <b>DO</b> : | SO                   |                      |
| Insult another driver                                                                                                                        | 4 16 32                                                                                                                                                                                                                                                                                                                                                                                                                                                                                                                                                                                                                                                                                                                                                                                                                                                                                                                                                                                                                                                                                                                                                                                                                                                                                                                                                                                                                                                                                                                                                                                                                                                                                                                                                                                                                                                                                                                                                                                                                                                                                                                        | 48        | 52            | -3                   | -1                   |
| Beep the horn excessively at drivers who get on your nerves                                                                                  | 211 34                                                                                                                                                                                                                                                                                                                                                                                                                                                                                                                                                                                                                                                                                                                                                                                                                                                                                                                                                                                                                                                                                                                                                                                                                                                                                                                                                                                                                                                                                                                                                                                                                                                                                                                                                                                                                                                                                                                                                                                                                                                                                                                         | 53        | 47            | -4                   | -2                   |
| Overtake on the right on the motorway*  *on the left for GB                                                                                  | 2 8 20                                                                                                                                                                                                                                                                                                                                                                                                                                                                                                                                                                                                                                                                                                                                                                                                                                                                                                                                                                                                                                                                                                                                                                                                                                                                                                                                                                                                                                                                                                                                                                                                                                                                                                                                                                                                                                                                                                                                                                                                                                                                                                                         | 70        | 30            | -3                   | -1                   |
| Deliberately stick close to the vehicle of a driver who has got on your nerves                                                               | 27 21                                                                                                                                                                                                                                                                                                                                                                                                                                                                                                                                                                                                                                                                                                                                                                                                                                                                                                                                                                                                                                                                                                                                                                                                                                                                                                                                                                                                                                                                                                                                                                                                                                                                                                                                                                                                                                                                                                                                                                                                                                                                                                                          | 70        | 30            | -4                   | -2                   |
| Get out of your car to have it out with another driver                                                                                       | 15 14 The state of | 80        | 20            | =                    | +1                   |

### Rudeness behind the wheel - % DO SO