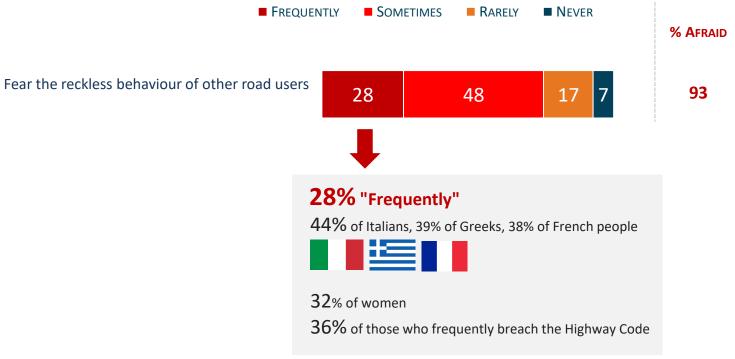

# Fear caused by the reckless behaviour of other road users

# Fear caused by the reckless behaviour of other road users - BREAKDOWN BY COUNTRY

| %           | Fear the reckle | ess behaviour of ot | her road users         |                |
|-------------|-----------------|---------------------|------------------------|----------------|
|             | YES*<br>2021    | Change on 2020      | Of which<br>Frequently | Change on 2020 |
| TOTAL       | 93              | =                   | 28                     | -1             |
| FRANCE      | 96              | =                   | 38                     | =              |
| GERMANY     | 87              | -4                  | 13                     | -4             |
| BELGIUM     | 93              | =                   | 27                     | +1             |
| SPAIN       | 96              | +3                  | 37                     | +1             |
| GB          | 93              | +1                  | 20                     | -1             |
| ITALY       | 96              | -1                  | 45                     | +6             |
| SWEDEN      | 94              | -2                  | 25                     | -1             |
| GREECE      | 97              | -1                  | 39                     | -5             |
| POLAND      | 91              | -5                  | 26                     | -12            |
| NETHERLANDS | 84              | -1                  | 12                     | =              |
| SLOVAKIA    | 91              | +1                  | 17                     | -5             |

Base: Drivers

\*Frequently + Sometimes + Rarely