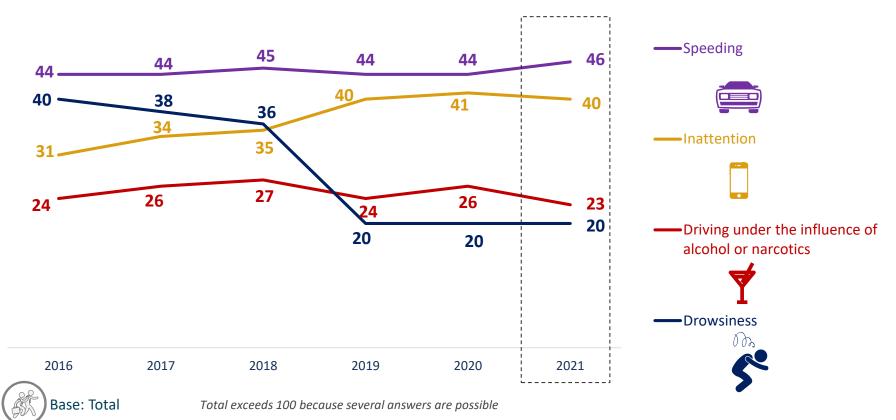

# Perceived main causes of fatal road accidents in general

Base: Total

Total exceeds 100 because several answers are possible

What in your opinion are the principal causes of fatal accidents in your country...? Roads in general