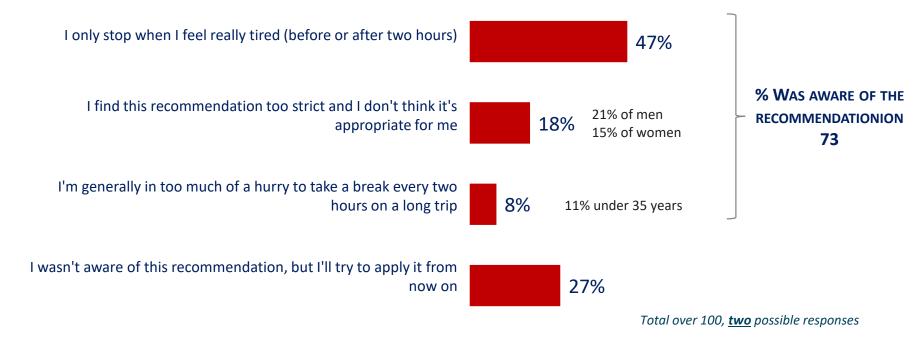

# Perceived main causes of fatal road accidents in general

### - BREAKDOWN BY COUNTRY

| %           | Inattention |                |                | Driving under the influence of alcohol or narcotics |                |                | Speeding |                |                | Drowsiness |                |                |
|-------------|-------------|----------------|----------------|-----------------------------------------------------|----------------|----------------|----------|----------------|----------------|------------|----------------|----------------|
|             | 2021        | Change on 2020 | Change on 2019 | 2021                                                | Change on 2020 | Change on 2019 | 2021     | Change on 2020 | Change on 2019 | 2021       | Change on 2020 | Change on 2019 |
| TOTAL       | 54          | +1             | -1             | 45                                                  | -3             | -1             | 45       | +1             | +1             | 6          | =              | =              |
| FRANCE      | 43          | -3             | +3             | 58                                                  | -5             | -4             | 40       | +4             | +1             | 9          | +2             | -2             |
| GERMANY     | 49          | +2             | -6             | 27                                                  | -7             | +3             | 57       | +2             | +2             | 9          | +1             | -1             |
| BELGIUM     | 50          | +1             | +6             | 53                                                  | -3             | -1             | 45       | +2             | -1             | 6          | -1             | +2             |
| SPAIN       | 56          | +3             | -7             | 47                                                  | -8             | -3             | 45       | +4             | +5             | 4          | +1             | -1             |
| GB          | 58          | +2             | -1             | 35                                                  | +1             | -4             | 47       | -1             | +2             | 5          | -1             | +1             |
| ITALY       | 71          | -1             | =              | 39                                                  | -7             | -3             | 39       | +7             | =              | 4          | +1             | -1             |
| SWEDEN      | 48          | +4             | -7             | 46                                                  | -2             | +3             | 39       | -3             | -1             | 10         | +1             | -1             |
| GREECE      | 54          | +1             | -4             | 40                                                  | -10            | +4             | 56       | +1             | +3             | 4          | +2             | =              |
| POLAND      | 35          | +3             | +2             | 54                                                  | -7             | +2             | 66       | -3             | +1             | 5          | +2             | -1             |
| NETHERLANDS | 78          | -2             | =              | 47                                                  | +4             | -1             | 12       | -1             | -2             | 8          | +1             | +2             |
| SLOVAKIA    | 55          | +2             | =              | 45                                                  | =              | +1             | 49       | +1             | -2             | 4          | -2             | -1             |

Base: Total

Total exceeds 100 because several answers are possible

What in your opinion are the principal causes of fatal accidents in your country...? Roads in general