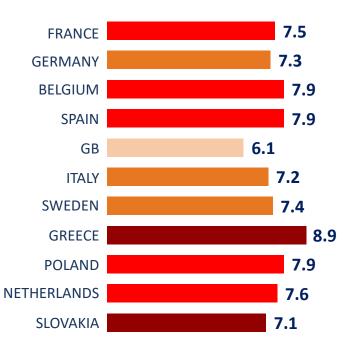

# Perceived main causes of fatal road accidents in general

### - BREAKDOWN BY COUNTRY

| %           | Inattention |                |                | Driving under the influence of alcohol or narcotics |                |                | Speeding |                |                | Drowsiness |                |                |
|-------------|-------------|----------------|----------------|-----------------------------------------------------|----------------|----------------|----------|----------------|----------------|------------|----------------|----------------|
|             | 2021        | Change on 2020 | Change on 2019 | 2021                                                | Change on 2020 | Change on 2019 | 2021     | Change on 2020 | Change on 2019 | 2021       | Change on 2020 | Change on 2019 |
| TOTAL       | 54          | +1             | -1             | 45                                                  | -3             | -1             | 45       | +1             | +1             | 6          | =              | =              |
| FRANCE      | 43          | -3             | +3             | 58                                                  | -5             | -4             | 40       | +4             | +1             | 9          | +2             | -2             |
| GERMANY     | 49          | +2             | -6             | 27                                                  | -7             | +3             | 57       | +2             | +2             | 9          | +1             | -1             |
| BELGIUM     | 50          | +1             | +6             | 53                                                  | -3             | -1             | 45       | +2             | -1             | 6          | -1             | +2             |
| SPAIN       | 56          | +3             | -7             | 47                                                  | -8             | -3             | 45       | +4             | +5             | 4          | +1             | -1             |
| GB          | 58          | +2             | -1             | 35                                                  | +1             | -4             | 47       | -1             | +2             | 5          | -1             | +1             |
| ITALY       | 71          | -1             | =              | 39                                                  | -7             | -3             | 39       | +7             | =              | 4          | +1             | -1             |
| SWEDEN      | 48          | +4             | -7             | 46                                                  | -2             | +3             | 39       | -3             | -1             | 10         | +1             | -1             |
| GREECE      | 54          | +1             | -4             | 40                                                  | -10            | +4             | 56       | +1             | +3             | 4          | +2             | =              |
| POLAND      | 35          | +3             | +2             | 54                                                  | -7             | +2             | 66       | -3             | +1             | 5          | +2             | -1             |
| NETHERLANDS | 78          | -2             | =              | 47                                                  | +4             | -1             | 12       | -1             | -2             | 8          | +1             | +2             |
| SLOVAKIA    | 55          | +2             | =              | 45                                                  | =              | +1             | 49       | +1             | -2             | 4          | -2             | -1             |

Base: Total

Total exceeds 100 because several answers are possible

What in your opinion are the principal causes of fatal accidents in your country...? Roads in general