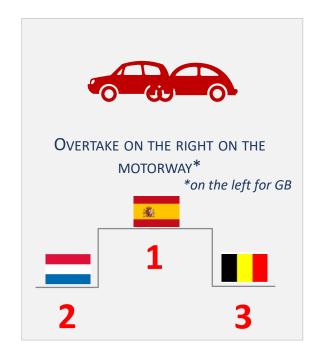

### Uncivil driving and fear caused by aggressive behaviour

| ■ FREQUENTLY ■ SOMETI                                                                                                                        | mes Rarely                                                                                                                                                                                                                                                                                                                                                                                                                                                                                                                                                                                                                                                                                                                                                                                                                                                                                                                                                                                                                                                                                                                                                                                                                                                                                                                                                                                                                                                                                                                                                                                                                                                                                                                                                                                                                                                                                                                                                                                                                                                                                                                     | ✓ ■ NEVER | %<br>YES      | Change<br>on<br>2020 | Change<br>on<br>2019 |
|----------------------------------------------------------------------------------------------------------------------------------------------|--------------------------------------------------------------------------------------------------------------------------------------------------------------------------------------------------------------------------------------------------------------------------------------------------------------------------------------------------------------------------------------------------------------------------------------------------------------------------------------------------------------------------------------------------------------------------------------------------------------------------------------------------------------------------------------------------------------------------------------------------------------------------------------------------------------------------------------------------------------------------------------------------------------------------------------------------------------------------------------------------------------------------------------------------------------------------------------------------------------------------------------------------------------------------------------------------------------------------------------------------------------------------------------------------------------------------------------------------------------------------------------------------------------------------------------------------------------------------------------------------------------------------------------------------------------------------------------------------------------------------------------------------------------------------------------------------------------------------------------------------------------------------------------------------------------------------------------------------------------------------------------------------------------------------------------------------------------------------------------------------------------------------------------------------------------------------------------------------------------------------------|-----------|---------------|----------------------|----------------------|
| Fear the reckless behaviour of other road users (bikes, scooters, pedestrians, motorised two-wheeled vehicles, buses, coaches, lorries etc.) | 28                                                                                                                                                                                                                                                                                                                                                                                                                                                                                                                                                                                                                                                                                                                                                                                                                                                                                                                                                                                                                                                                                                                                                                                                                                                                                                                                                                                                                                                                                                                                                                                                                                                                                                                                                                                                                                                                                                                                                                                                                                                                                                                             | 48 17 7   | 93            | =                    | -                    |
| Feel afraid because of the aggressive behaviour of another driver                                                                            | 11 40                                                                                                                                                                                                                                                                                                                                                                                                                                                                                                                                                                                                                                                                                                                                                                                                                                                                                                                                                                                                                                                                                                                                                                                                                                                                                                                                                                                                                                                                                                                                                                                                                                                                                                                                                                                                                                                                                                                                                                                                                                                                                                                          | 33 16     | 84            | =                    | =                    |
|                                                                                                                                              |                                                                                                                                                                                                                                                                                                                                                                                                                                                                                                                                                                                                                                                                                                                                                                                                                                                                                                                                                                                                                                                                                                                                                                                                                                                                                                                                                                                                                                                                                                                                                                                                                                                                                                                                                                                                                                                                                                                                                                                                                                                                                                                                |           | % <b>DO</b> : | SO                   |                      |
| Insult another driver                                                                                                                        | 4 16 32                                                                                                                                                                                                                                                                                                                                                                                                                                                                                                                                                                                                                                                                                                                                                                                                                                                                                                                                                                                                                                                                                                                                                                                                                                                                                                                                                                                                                                                                                                                                                                                                                                                                                                                                                                                                                                                                                                                                                                                                                                                                                                                        | 48        | 52            | -3                   | -1                   |
| Beep the horn excessively at drivers who get on your nerves                                                                                  | 211 34                                                                                                                                                                                                                                                                                                                                                                                                                                                                                                                                                                                                                                                                                                                                                                                                                                                                                                                                                                                                                                                                                                                                                                                                                                                                                                                                                                                                                                                                                                                                                                                                                                                                                                                                                                                                                                                                                                                                                                                                                                                                                                                         | 53        | 47            | -4                   | -2                   |
| Overtake on the right on the motorway*  *on the left for GB                                                                                  | 2 8 20                                                                                                                                                                                                                                                                                                                                                                                                                                                                                                                                                                                                                                                                                                                                                                                                                                                                                                                                                                                                                                                                                                                                                                                                                                                                                                                                                                                                                                                                                                                                                                                                                                                                                                                                                                                                                                                                                                                                                                                                                                                                                                                         | 70        | 30            | -3                   | -1                   |
| Deliberately stick close to the vehicle of a driver who has got on your nerves                                                               | 27 21                                                                                                                                                                                                                                                                                                                                                                                                                                                                                                                                                                                                                                                                                                                                                                                                                                                                                                                                                                                                                                                                                                                                                                                                                                                                                                                                                                                                                                                                                                                                                                                                                                                                                                                                                                                                                                                                                                                                                                                                                                                                                                                          | 70        | 30            | -4                   | -2                   |
| Get out of your car to have it out with another driver                                                                                       | 15 14 The state of | 80        | 20            | =                    | +1                   |