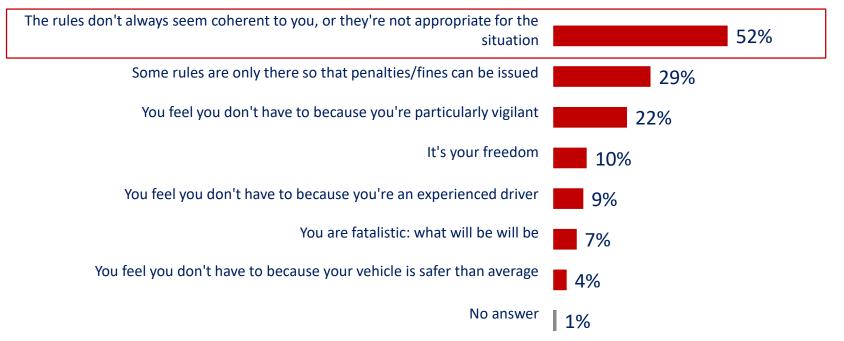

# Reasons for breaching the Highway Code

Total over 100, <u>two</u> possible responses

Base: those that responded that they breach the Highway Code (75% of the sample)

# Reasons for breaching the Highway Code - BREAKDOWN BY COUNTRY

|             | The rules don't always<br>seem coherent to you,<br>or they're not<br>appropriate for the<br>situation | Some rules are only<br>there so that<br>penalties/fines can be<br>issued | You feel you don't<br>have to because you're<br>particularly vigilant | It's your freedom | You feel you don't<br>have to because you're<br>an experienced driver | You are fatalistic: what will be will be | You feel you don't<br>have to because your<br>vehicle is safer than<br>average |
|-------------|-------------------------------------------------------------------------------------------------------|--------------------------------------------------------------------------|-----------------------------------------------------------------------|-------------------|-----------------------------------------------------------------------|------------------------------------------|--------------------------------------------------------------------------------|
| TOTAL       | 52                                                                                                    | 29                                                                       | 22                                                                    | 10                | 9                                                                     | 7                                        | 4                                                                              |
| FRANCE      | 60                                                                                                    | 28                                                                       | 23                                                                    | 8                 | 8                                                                     | 8                                        | 3                                                                              |
| GERMANY     | 46                                                                                                    | 21                                                                       | 11                                                                    | 26                | 8                                                                     | 6                                        | 4                                                                              |
| BELGIUM     | 60                                                                                                    | 30                                                                       | 20                                                                    | 8                 | 8                                                                     | 7                                        | 2                                                                              |
| SPAIN       | 45                                                                                                    | 36                                                                       | 29                                                                    | 2                 | 7                                                                     | 4                                        | 5                                                                              |
| GB          | 56                                                                                                    | 21                                                                       | 21                                                                    | 4                 | 12                                                                    | 4                                        | 3                                                                              |
| ITALY       | 40                                                                                                    | 38                                                                       | 27                                                                    | 5                 | 7                                                                     | 7                                        | 3                                                                              |
| SWEDEN      | 49                                                                                                    | 17                                                                       | 23                                                                    | 9                 | 12                                                                    | 9                                        | 4                                                                              |
| GREECE      | 37                                                                                                    | 33                                                                       | 33                                                                    | 4                 | 14                                                                    | 5                                        | 7                                                                              |
| POLAND      | 66                                                                                                    | 39                                                                       | 21                                                                    | 5                 | 6                                                                     | 5                                        | 5                                                                              |
| NETHERLANDS | 58                                                                                                    | 25                                                                       | 18                                                                    | 14                | 8                                                                     | 6                                        | 3                                                                              |
| SLOVAKIA    | 48                                                                                                    | 29                                                                       | 14                                                                    | 21                | 8                                                                     | 10                                       | 3                                                                              |

Base: those that responded that they breach the Highway Code (75% of the sample)