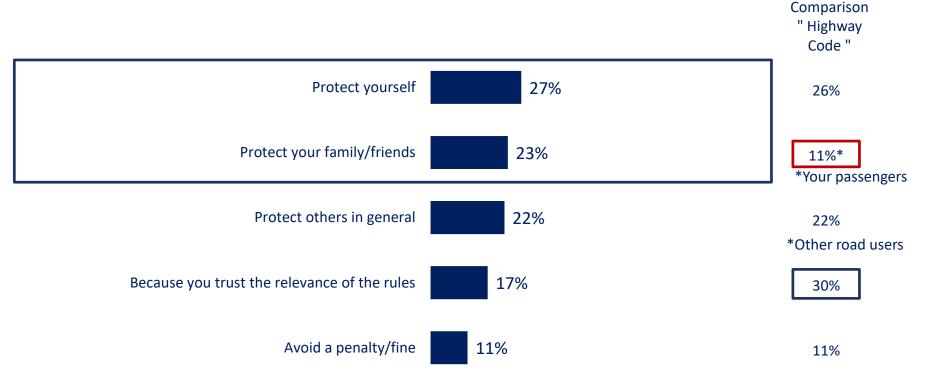

# Reasons for respecting health regulations

Base: Total

# Reasons for respecting health regulations - BREAKDOWN BY COUNTRY

| %           | Protect yourself | Protect your family/friends | Protect others in general | Because you trust the relevance of the rules | Avoid a penalty/fine |
|-------------|------------------|-----------------------------|---------------------------|----------------------------------------------|----------------------|
| TOTAL       | 27               | 23                          | 22                        | 17                                           | 11                   |
| FRANCE      | 28               | 29                          | 22                        | 10                                           | 11                   |
| GERMANY     | 29               | 15                          | 21                        | 24                                           | 11                   |
| BELGIUM     | 22               | 27                          | 21                        | 19                                           | 11                   |
| SPAIN       | 23               | 26                          | 21                        | 25                                           | 5                    |
| GB          | 22               | 19                          | 31                        | 21                                           | 7                    |
| ITALY       | 43               | 19                          | 16                        | 17                                           | 5                    |
| SWEDEN      | 32               | 21                          | 30                        | 14                                           | 3                    |
| GREECE      | 28               | 25                          | 18                        | 14                                           | 15                   |
| POLAND      | 26               | 26                          | 17                        | 8                                            | 23                   |
| NETHERLANDS | 21               | 14                          | 28                        | 23                                           | 14                   |
| SLOVAKIA    | 23               | 31                          | 18                        | 16                                           | 12                   |