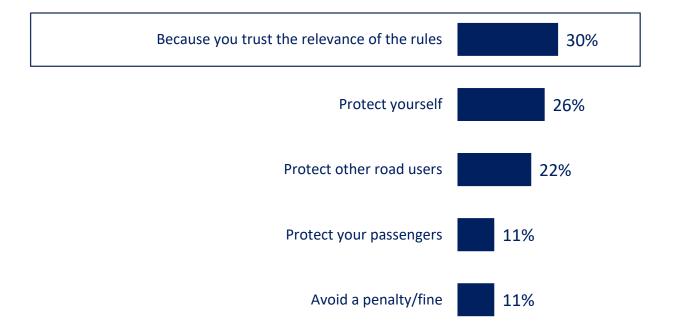

# **Reasons for respecting the Highway Code**

# Reasons for respecting the Highway Code - BREAKDOWN BY COUNTRY

| %           | Because you trust the relevance of the rules | Protect yourself | Protect other road users | Protect your passengers | Avoid a penalty/fine |
|-------------|----------------------------------------------|------------------|--------------------------|-------------------------|----------------------|
| TOTAL       | 30                                           | 26               | 22                       | 11                      | 11                   |
| FRANCE      | 20                                           | 33               | 15                       | 19                      | 13                   |
| GERMANY     | 34                                           | 22               | 24                       | 5                       | 15                   |
| BELGIUM     | 30                                           | 23               | 15                       | 12                      | 20                   |
| SPAIN       | 40                                           | 26               | 16                       | 9                       | 9                    |
| GB          | 33                                           | 23               | 30                       | 8                       | 6                    |
| ITALY       | 20                                           | 40               | 20                       | 10                      | 10                   |
| SWEDEN      | 33                                           | 23               | 24                       | 11                      | 9                    |
| GREECE      | 26                                           | 30               | 24                       | 15                      | 5                    |
| POLAND      | 15                                           | 25               | 32                       | 14                      | 14                   |
| NETHERLANDS | 44                                           | 23               | 14                       | 5                       | 14                   |
| SLOVAKIA    | 30                                           | 19               | 29                       | 16                      | 6                    |