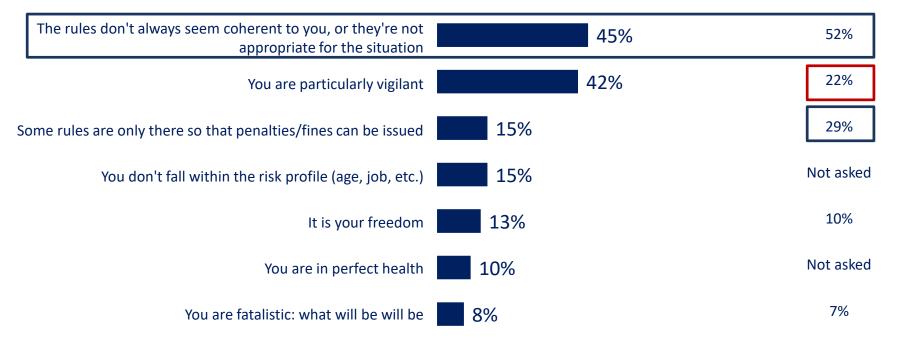

# Reasons for breaching health regulations

Comparison
" Highway Code "

Total over 100, <u>two</u> possible responses

Base: those who responded that they do not always respect health regulations (70% of the sample)

# Reasons for breaching health regulations - BREAKDOWN BY COUNTRY

| %           | The rules don't always<br>seem coherent to you,<br>or they're not<br>appropriate for the<br>situation | You are particularly vigilant | Some rules are only<br>there so that<br>penalties/fines can be<br>issued | You don't fall within<br>the risk profile (age,<br>job, etc.) | It is your freedom | You are in perfect<br>health | You are fatalistic:<br>what will be will be |
|-------------|-------------------------------------------------------------------------------------------------------|-------------------------------|--------------------------------------------------------------------------|---------------------------------------------------------------|--------------------|------------------------------|---------------------------------------------|
| TOTAL       | 45                                                                                                    | 42                            | 15                                                                       | 15                                                            | 13                 | 10                           | 8                                           |
| FRANCE      | 48                                                                                                    | 40                            | 12                                                                       | 13                                                            | 13                 | 11                           | 13                                          |
| GERMANY     | 49                                                                                                    | 35                            | 12                                                                       | 13                                                            | 17                 | 9                            | 5                                           |
| BELGIUM     | 50                                                                                                    | 49                            | 12                                                                       | 9                                                             | 17                 | 7                            | 7                                           |
| SPAIN       | 39                                                                                                    | 55                            | 15                                                                       | 14                                                            | 3                  | 10                           | 4                                           |
| GB          | 48                                                                                                    | 41                            | 6                                                                        | 14                                                            | 12                 | 11                           | 7                                           |
| ITALY       | 32                                                                                                    | 52                            | 14                                                                       | 11                                                            | 10                 | 10                           | 10                                          |
| SWEDEN      | 33                                                                                                    | 48                            | 3                                                                        | 29                                                            | 12                 | 12                           | 10                                          |
| GREECE      | 44                                                                                                    | 41                            | 29                                                                       | 12                                                            | 9                  | 11                           | 7                                           |
| POLAND      | 53                                                                                                    | 34                            | 32                                                                       | 15                                                            | 10                 | 8                            | 11                                          |
| NETHERLANDS | 49                                                                                                    | 37                            | 9                                                                        | 16                                                            | 20                 | 13                           | 9                                           |
| SLOVAKIA    | 52                                                                                                    | 24                            | 24                                                                       | 15                                                            | 18                 | 5                            | 11                                          |

Base: those who responded that they do not always respect health regulations (70% of the sample)