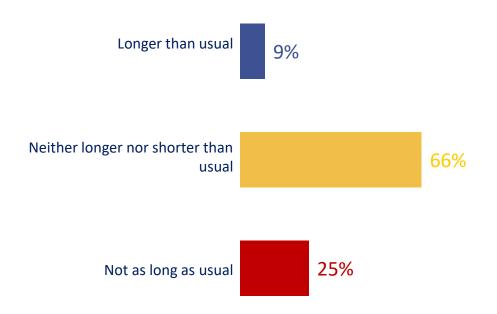

# The relationship between responsibility while driving and the responsibility assumed in terms of the risk of infection

Think about your usual behaviour in light of the COVID-19 epidemic. If you were to catch the virus, do you think it likely or unlikely that you would be partly responsible for catching it?

Think about your usual behaviour when driving a vehicle. If you were to have an accident while driving, how likely is it that you would have been partly responsible for it?