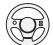

# Perceived main causes of fatal accidents on motorways

Most-cited cause in each country:

What in your opinion are the principal causes of fatal accidents in your country...? Motorways

# Perceived main causes of fatal accidents on motorways

### - BREAKDOWN BY COUNTRY

| %           | Speeding |                |                | INATTENTION |                |                | DRIVING UNDER THE INFLUENCE OF ALCOHOL OR NARCOTICS |                |                | Drowsiness |                |                |
|-------------|----------|----------------|----------------|-------------|----------------|----------------|-----------------------------------------------------|----------------|----------------|------------|----------------|----------------|
| 70          | 2021     | Change on 2020 | Change on 2019 | 2021        | Change on 2020 | Change on 2019 | 2021                                                | Change on 2020 | Change on 2019 | 2021       | Change on 2020 | Change on 2019 |
| TOTAL       | 46       | +2             | =              | 40          | -1             | +1             | 23                                                  | -3             | +2             | 20         | =              | =              |
| FRANCE      | 39       | +3             | +2             | 33          | -3             | +2             | 27                                                  | -3             | -2             | 38         | -1             | -2             |
| GERMANY     | 63       | +5             | =              | 36          | -1             | -2             | 11                                                  | -4             | +3             | 26         | +2             | -2             |
| BELGIUM     | 46       | =              | -2             | 41          | +2             | +5             | 35                                                  | -1             | +4             | 18         | -4             | +4             |
| SPAIN       | 47       | +2             | +5             | 46          | +2             | -1             | 30                                                  | -6             | -3             | 12         | +1             | -4             |
| GB          | 44       | -2             | -1             | 50          | +3             | +1             | 18                                                  | +2             | =              | 24         | =              | +1             |
| ITALY       | 50       | +4             | +1             | 47          | -1             | +1             | 18                                                  | -4             | -1             | 23         | +2             | -1             |
| SWEDEN      | 35       | -3             | +1             | 33          | =              | -2             | 25                                                  | -8             | +9             | 17         | +1             | -2             |
| GREECE      | 56       | -1             | -1             | 29          | -1             | -1             | 23                                                  | -2             | +1             | 9          | +1             | =              |
| POLAND      | 57       | +4             | -1             | 32          | =              | +4             | 28                                                  | =              | +1             | 22         | -1             | +3             |
| NETHERLANDS | 21       | +2             | -4             | 61          | -7             | +3             | 31                                                  | +1             | +3             | 13         | +1             | +3             |
| SLOVAKIA    | 44       | +3             | -1             | 35          | -6             | +2             | 13                                                  | -3             | +3             | 20         | =              | +1             |