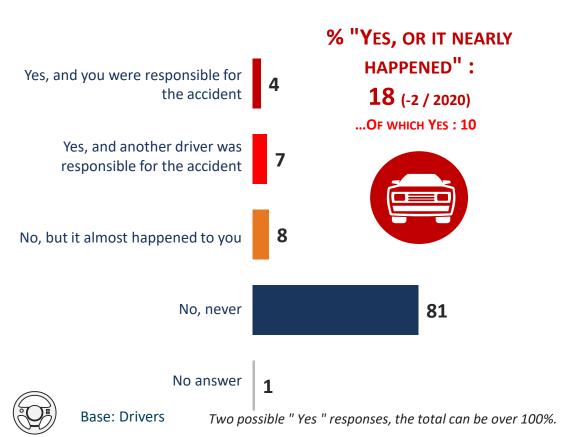

# Car accidents caused by speeding or inappropriate speed

| BREAKDOWN BY COUNTRY "YES, OR IT NEARLY HAPPENED" | <b>2021</b> % | Change on<br>2020 | Change on 2019 |
|---------------------------------------------------|---------------|-------------------|----------------|
| FRANCE                                            | 17            | -2                | +3             |
| GERMANY                                           | 16            | -2                | -1             |
| BELGIUM                                           | 16            | -3                | +1             |
| SPAIN                                             | 19            | =                 | +2             |
| GB                                                | 18            | -5                | +4             |
| ITALY                                             | 18            | =                 | -3             |
| SWEDEN                                            | 18            | -5                | +1             |
| GREECE                                            | 28            | -1                | =              |
| POLAND                                            | 18            | -4                | +1             |
| NETHERLANDS                                       | 12            | =                 | -1             |
| SLOVAKIA                                          | 20            | +3                | =              |