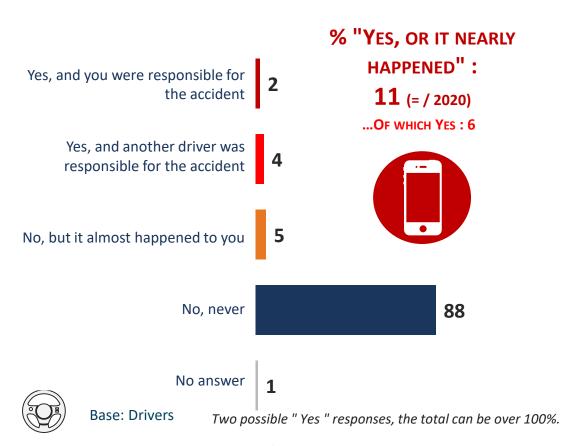

# Car accidents occurring due to mobile phone use

| BREAKDOWN BY COUNTRY "YES, OR IT NEARLY HAPPENED" | <b>2021</b> % | Change on 2020 | Change on 2019 |
|---------------------------------------------------|---------------|----------------|----------------|
| FRANCE                                            | 10            | =              | +1             |
| GERMANY                                           | 9             | +1             | -1             |
| BELGIUM                                           | 9             | -2             | =              |
| SPAIN                                             | 9             | -2             | +1             |
| GB                                                | 9             | -2             | +4             |
| ITALY                                             | 11            | -1             | -2             |
| SWEDEN                                            | 14            | -1             | +3             |
| GREECE                                            | 16            | =              | -1             |
| POLAND                                            | 11            | +2             | -1             |
| NETHERLANDS                                       | 8             | +1             | -1             |
| SLOVAKIA                                          | 11            | +1             | +1             |