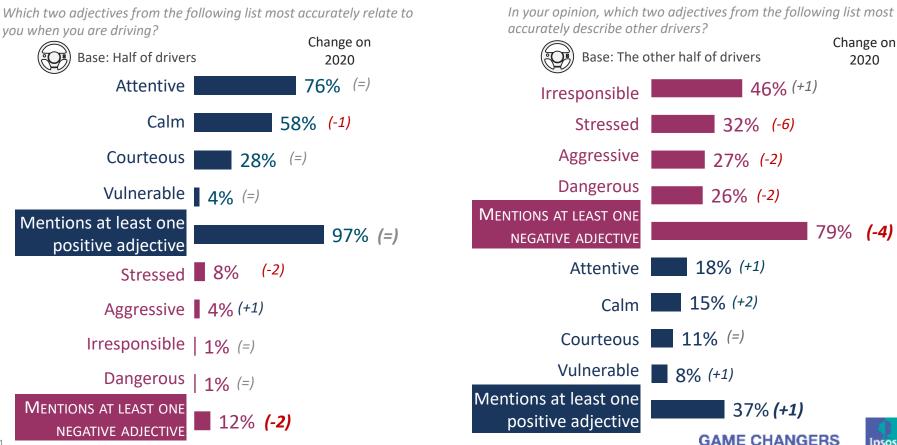

### The behaviour of Europeans behind the wheel: themselves vs others

# The attitudes of Europeans behind the wheel when they evaluate themselves -

| e Change on 2019                          |
|-------------------------------------------|
| on                                        |
|                                           |
| =                                         |
| +2                                        |
| -2                                        |
| -6                                        |
| =                                         |
| -2                                        |
| +1                                        |
| +1                                        |
| =                                         |
| =                                         |
| -1                                        |
| +1                                        |
| 2<br>3<br>4<br>1<br>1<br>1<br>1<br>1<br>1 |

# The attitudes of Europeans behind the wheel when they evaluate others -

| Irresponsible Stressed Aggressive Dangerous |               |          |            | Mentions at least one negative |           |                      | Attentive C          | Calm      | Colm Courtoous | Vulnerable | Mentions at least one positive |           |                      |                      |
|---------------------------------------------|---------------|----------|------------|--------------------------------|-----------|----------------------|----------------------|-----------|----------------|------------|--------------------------------|-----------|----------------------|----------------------|
| %                                           | irresponsible | Stressed | Aggressive | Dangerous                      |           | adjective            |                      | Attentive | Callii         | Courteous  | vumerable                      |           | adjective            |                      |
|                                             | 2021          | 2021     | 2021       | 2021                           | 2021      | Change<br>on<br>2020 | Change<br>on<br>2019 | 2021      | 2021           | 2021       | 2021                           | 2021      | Change<br>on<br>2020 | Change<br>on<br>2019 |
| TOTAL                                       | 46            | 32       | 27         | 26                             | <b>79</b> | -4                   | +1                   | 18        | 15             | 11         | 8                              | <b>37</b> | +1                   | +2                   |
| FRANCE                                      | 47            | 26       | 29         | 37                             | 83        | -6                   | +4                   | 16        | 10             | 9          | 10                             | 32        | +3                   | -1                   |
| GERMANY                                     | 30            | 46       | 31         | 12                             | 74        | -8                   | +4                   | 30        | 19             | 10         | 6                              | 45        | +8                   | +1                   |
| BELGIUM                                     | 35            | 29       | 22         | 26                             | 69        | -9                   | +5                   | 21        | 21             | 20         | 9                              | 48        | +5                   | -2                   |
| SPAIN                                       | 44            | 31       | 25         | 23                             | <b>73</b> | -3                   | +3                   | 21        | 26             | 4          | 9                              | 40        | +1                   | -3                   |
| GB                                          | 47            | 16       | 29         | 22                             | 71        | -7                   | -3                   | 22        | 15             | 28         | 9                              | 50        | +8                   | +2                   |
| ITALY                                       | 51            | 33       | 24         | 38                             | 87        | -2                   | +1                   | 13        | 9              | 4          | 5                              | 25        | -2                   | +3                   |
| SWEDEN                                      | 36            | 55       | 17         | 11                             | <b>76</b> | +1                   | -1                   | 21        | 14             | 22         | 5                              | 46        | -2                   | +3                   |
| GREECE                                      | 56            | 34       | 33         | 40                             | 94        | -1                   | =                    | 7         | 4              | 2          | 4                              | <b>15</b> | -1                   | +1                   |
| POLAND                                      | 61            | 22       | 33         | 33                             | 86        | -2                   | -2                   | 15        | 13             | 10         | 2                              | 29        | -4                   | +6                   |
| NETHERLANDS                                 | 40            | 33       | 25         | 18                             | 72        | -7                   | +3                   | 25        | 21             | 9          | 17                             | 49        | +1                   | +5                   |
| SIZVAKIA                                    | 56            | 23       | 37         | 21                             | 85        | =                    | -3                   | 13        | 13             | 7          | 8                              | 33        | =                    | +6                   |