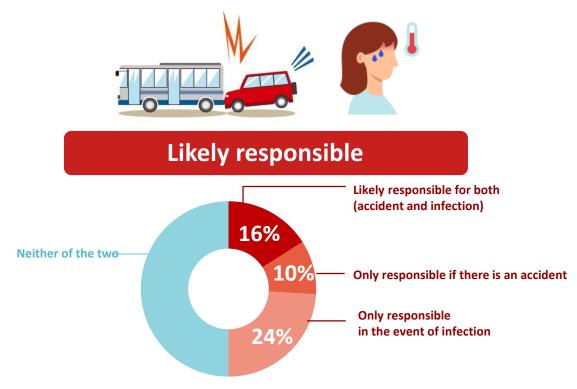

# The relationship between responsibility while driving and the responsibility assumed in terms of the risk of infection

Think about your usual behaviour in light of the COVID-19 epidemic. If you were to catch the virus, do you think it likely or unlikely that you would be partly responsible for catching it?

Think about your usual behaviour when driving a vehicle. If you were to have an accident while driving, how likely is it that you would have been partly responsible for it?