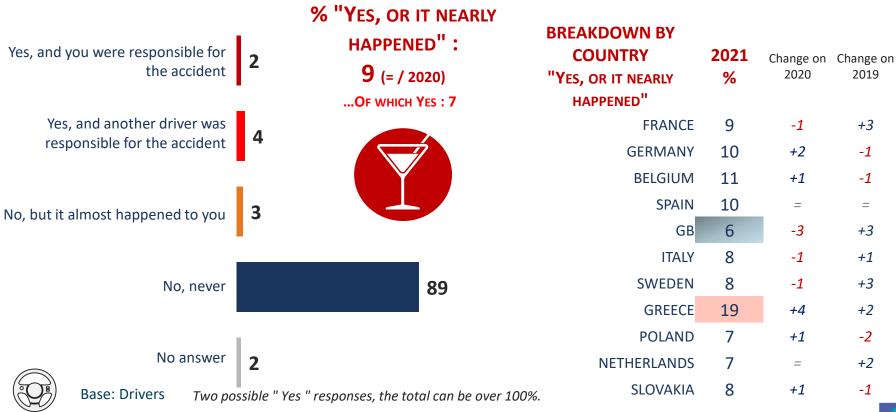

# Car accidents caused by speeding or inappropriate speed

| BREAKDOWN BY COUNTRY "YES, OR IT NEARLY HAPPENED" | <b>2021</b> % | Change on<br>2020 | Change on 2019 |
|---------------------------------------------------|---------------|-------------------|----------------|
| FRANCE                                            | 17            | -2                | +3             |
| GERMANY                                           | 16            | -2                | -1             |
| BELGIUM                                           | 16            | -3                | +1             |
| SPAIN                                             | 19            | =                 | +2             |
| GB                                                | 18            | -5                | +4             |
| ITALY                                             | 18            | =                 | -3             |
| SWEDEN                                            | 18            | -5                | +1             |
| GREECE                                            | 28            | -1                | =              |
| POLAND                                            | 18            | -4                | +1             |
| NETHERLANDS                                       | 12            | =                 | -1             |
| SLOVAKIA                                          | 20            | +3                | =              |