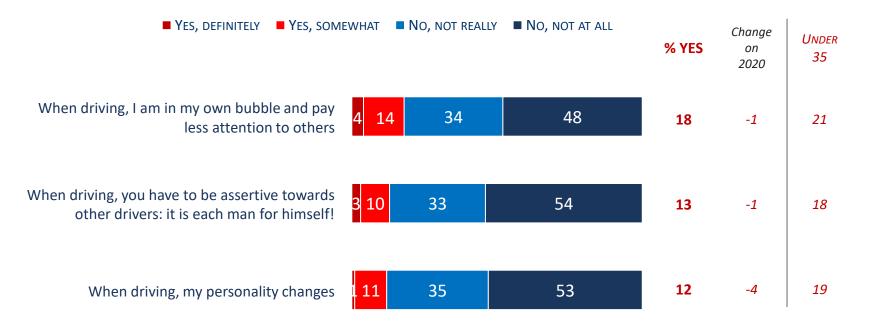

# **Driving behaviour**

# **Driving behaviour - BREAKDOWN BY COUNTRY**

| % YES       | bubble and pay | I am in my own<br>less attention to<br>ners | assertive toward | you have to be<br>ls other drivers: it<br>for himself! | When driving, my personality changes |                |  |
|-------------|----------------|---------------------------------------------|------------------|--------------------------------------------------------|--------------------------------------|----------------|--|
|             | 2021           | Change on 2020                              | 2021             | Change on 2020                                         | 2021                                 | Change on 2020 |  |
| TOTAL       | 18             | -1                                          | 13               | -1                                                     | 12                                   | -4             |  |
| FRANCE      | 15             | -2                                          | 12               | =                                                      | 16                                   | -4             |  |
| GERMANY     | 7              | -2                                          | 8                | -3                                                     | 9                                    | -3             |  |
| BELGIUM     | 20             | =                                           | 15               | +2                                                     | 18                                   | +1             |  |
| SPAIN       | 35             | +1                                          | 6                | =                                                      | 13                                   | -2             |  |
| GB          | 14             | -3                                          | 20               | -7                                                     | 18                                   | -8             |  |
| ITALY       | 13             | -3                                          | 10               | -4                                                     | 12                                   | -6             |  |
| SWEDEN      | 10             | =                                           | 9                | +1                                                     | 6                                    | -3             |  |
| GREECE      | 12             | +2                                          | 12               | +1                                                     | 10                                   | =              |  |
| POLAND      | 15             | -6                                          | 35               | -8                                                     | 16                                   | -4             |  |
| NETHERLANDS | 9              | -1                                          | 8                | =                                                      | 7                                    | -3             |  |
| SLOVAKIA    | 47             | +2                                          | 12               | +3                                                     | 10                                   | -5             |  |