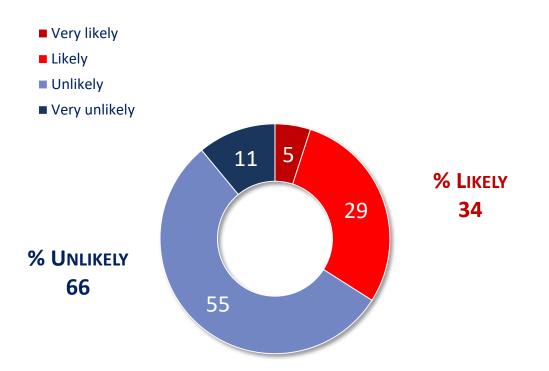

# The relationship between responsibility while driving and the responsibility assumed in terms of the risk of infection

Think about your usual behaviour in light of the COVID-19 epidemic. If you were to catch the virus, do you think it likely or unlikely that you would be partly responsible for catching it?

Think about your usual behaviour when driving a vehicle. If you were to have an accident while driving, how likely is it that you would have been partly responsible for it?