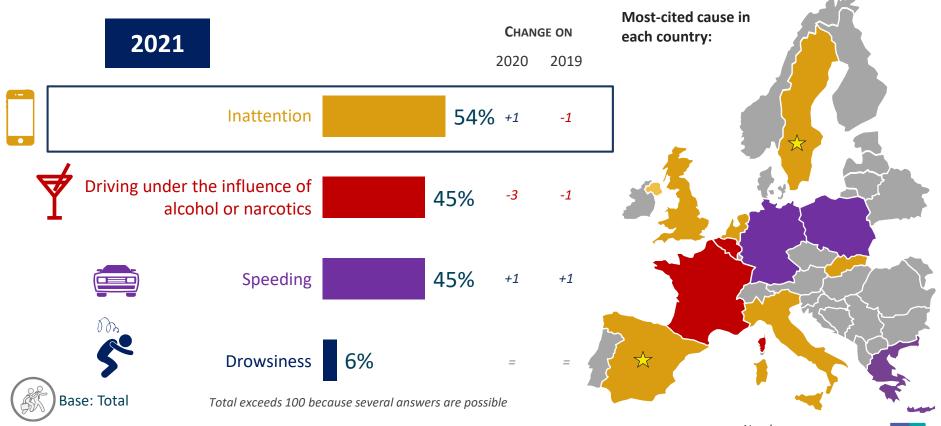

# Perceived main causes of fatal road accidents in general

Base: Total

Total exceeds 100 because several answers are possible

What in your opinion are the principal causes of fatal accidents in your country...? Roads in general