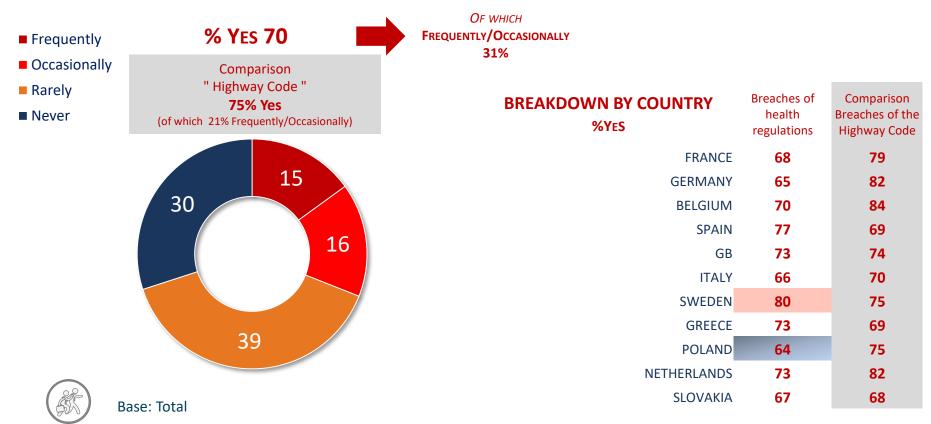

### **Breaches of health regulations**

# Reasons for breaching health regulations

Comparison
" Highway Code "

Total over 100, <u>two</u> possible responses

Base: those who responded that they do not always respect health regulations (70% of the sample)

# Frequency of breaches of the Highway Code

| REAKDOWN BY COUNTRY YES | 2021<br>% |
|-------------------------|-----------|
| FRANCE                  | 79        |
| GERMANY                 | 82        |
| BELGIUM                 | 84        |
| SPAIN                   | 69        |
| GB                      | 74        |
| ITALY                   | 70        |
| SWEDEN                  | <b>75</b> |
| GREECE                  | 69        |
| POLAND                  | <b>75</b> |
| NETHERLANDS_            | 82        |
| SLOVAKIA                | 68        |