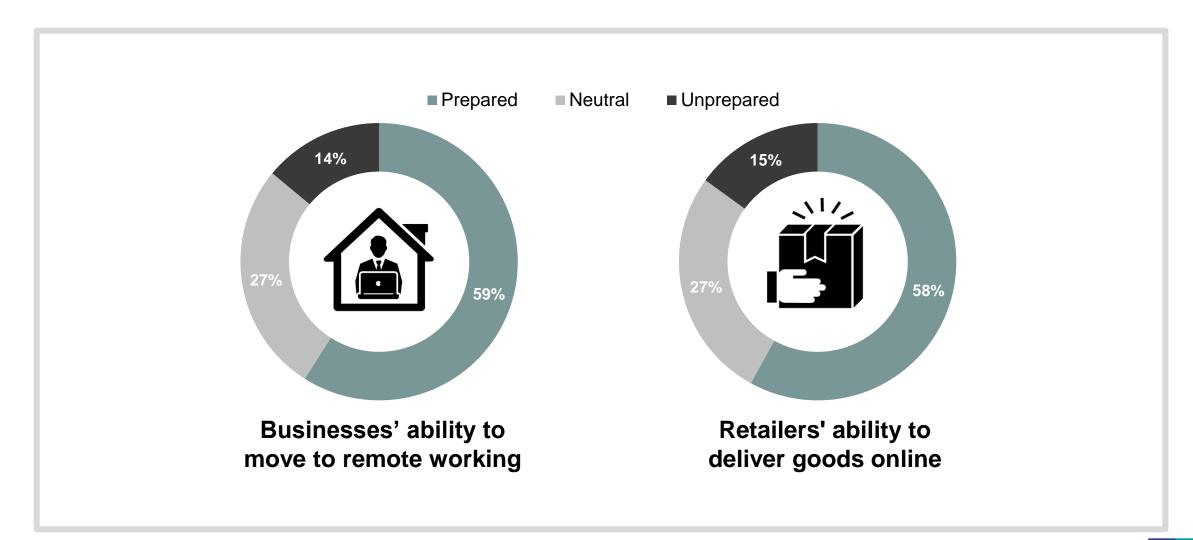

### **Perceived Digital Business Continuity Readiness**

### **Perceived Digital Business Continuity Readiness** Businesses

### **Perceived Digital Business Continuity Readiness** Retailers