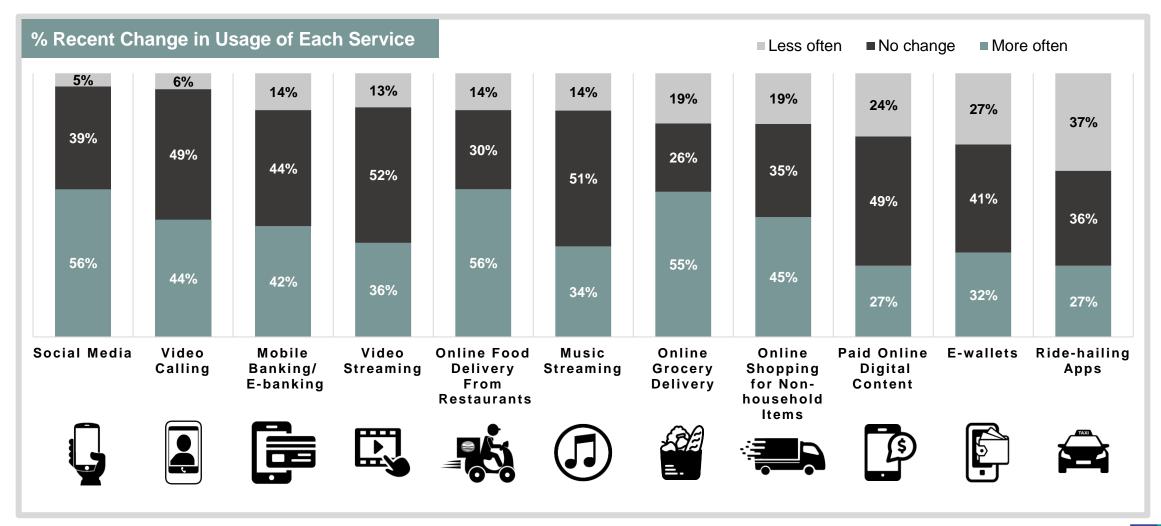

# Spotlight\*Kuwait Digital Adoption During The Pandemic

May - 2021

### GAME CHANGERS Ipsos

# **Usage of Digital Services**





# **Change in Usage Resulting From Pandemic**





### Change in Usage Resulting From Pandemic % Using More Often

| % More Oft   | en Using        | Each Serv        | ice – By De                      | mographi           | cs                                             |                    |                               |                                                     |                                   |           |                          |
|--------------|-----------------|------------------|----------------------------------|--------------------|------------------------------------------------|--------------------|-------------------------------|-----------------------------------------------------|-----------------------------------|-----------|--------------------------|
|              | G               |