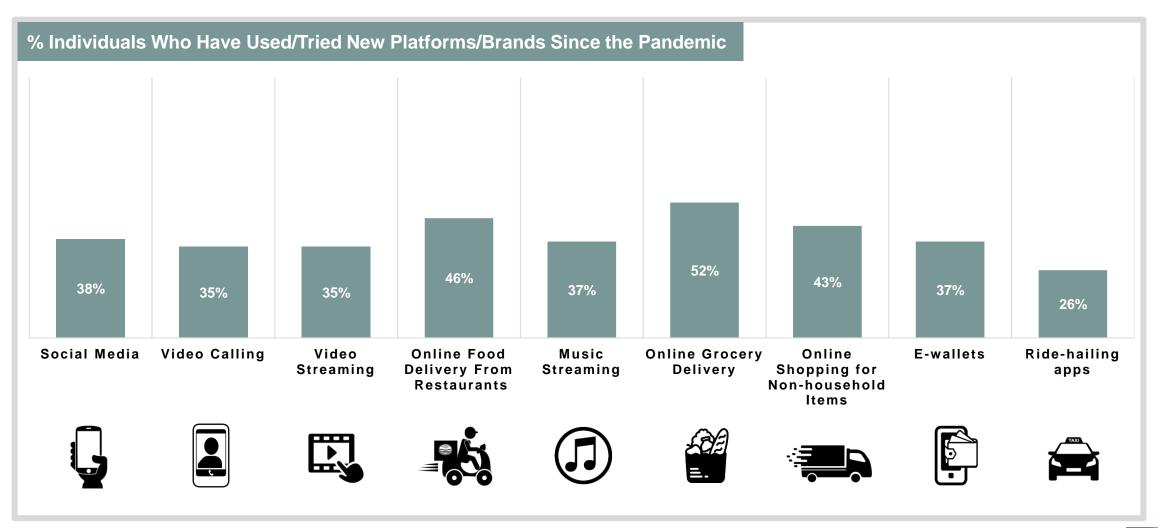

|
| Arab Expats  | 60%             | 51%              | 43%                              | 36%                | 44%                                            | 29%                | 52%                           | 35%                                                 | 26%                               | 37%       | 21%                      |
| Asian Expats | 48%             | 47%              | 20%                              | 30%                | 34%                                            | 28%                | 40%                           | 36%                                                 | 17%                               | 22%       | 18%                      |



# **Usage Expectations Post-Pandemic**





# **Usage of New Platforms/Brands Since the Pandemic**





### **Perceived Readiness in Providing Online Services**





### **Perceived Digital Business Continuity Readiness**





### **Perceived Readiness in Providing Online Services** Telecom Providers





### **Perceived Readiness in Providing Online Services** Government





### **Perceived Readiness in Providing Online Services** Banks





### **Perceived Digital Business Continuity Readiness** Businesses





### **Perceived Digital Business Continuity Readiness** Retailers





# **Satisfaction With Home Internet Quality**





# Methodology



### Sample Size

1035 Interviews. Interviewed Individuals are the General Public.

•



### Sample Criteria

The Survey Covered Nationals & Expats Aged 16 Years Old and Above, Males and Females.



### Methodology

The Survey Was Conducted V