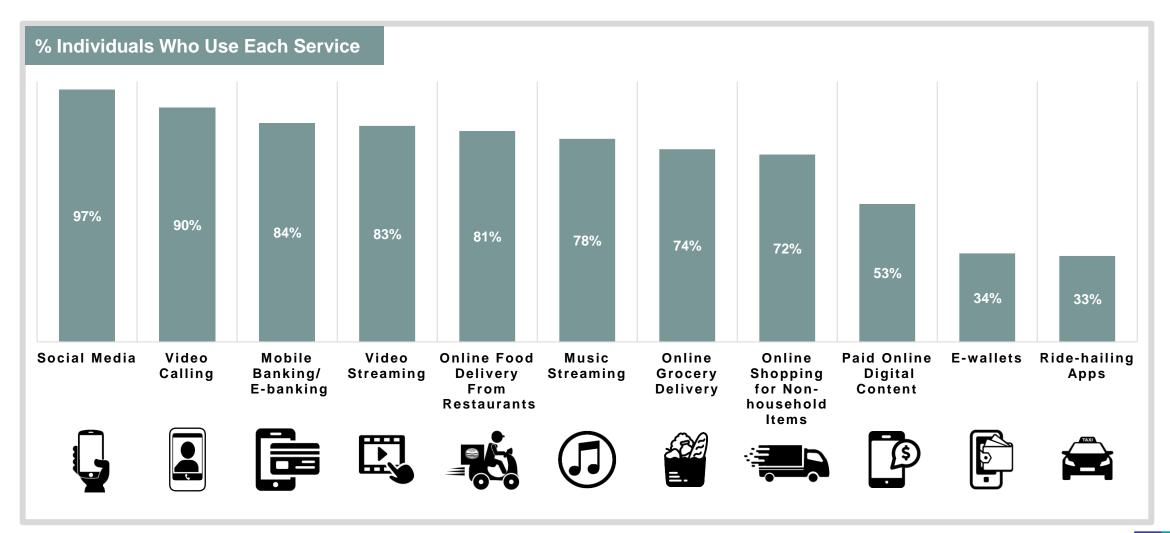

# Spotlight\*Kuwait Digital Adoption During The Pandemic

May - 2021

### GAME CHANGERS Ipsos

# **Usage of Digital Services**





# **Change in Usage Resulting From Pandemic**





### Change in Usage Resulting From Pandemic % Using More Often

| % More Oft   | en Using        | Each Serv        | ice – By De                      | mographi           | cs                                             |                    |                               |                                                     |                                   |           |                          |
|--------------|-----------------|------------------|----------------------------------|--------------------|------------------------------------------------|--------------------|-------------------------------|-----------------------------------------------------|-----------------------------------|-----------|--------------------------|