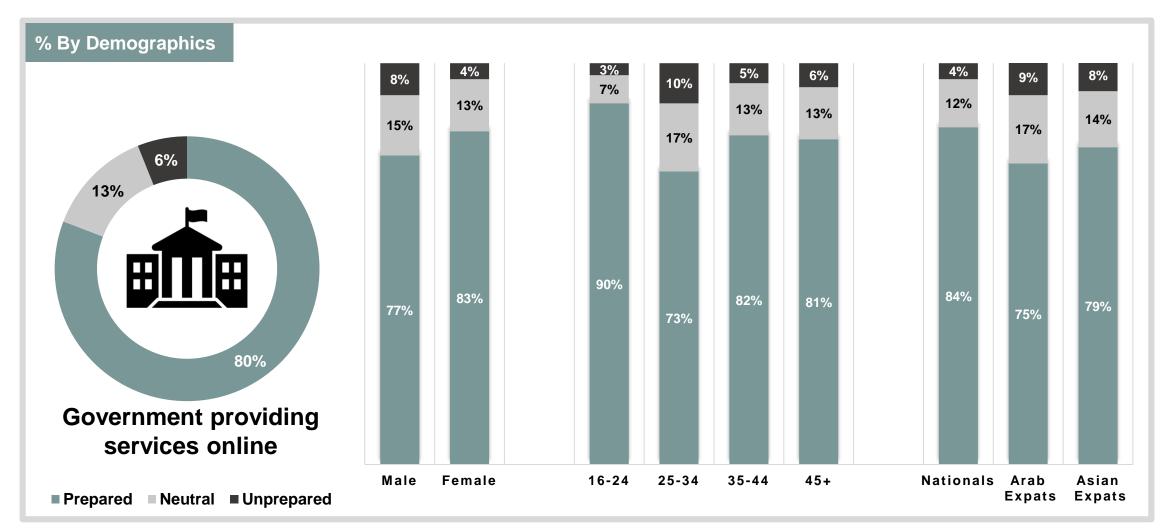

| 26%                               | 37%       | 21%                      |
| Asian Expats | 48%             | 47%              | 20%                              | 30%                | 34%                                            | 28%                | 40%                           | 36%                                                 | 17%                               | 22%       | 18%                      |



# **Usage Expectations Post-Pandemic**





# **Usage of New Platforms/Brands Since the Pandemic**





### **Perceived Readiness in Providing Online Services**





### **Perceived Digital Business Continuity Readiness**





### **Perceived Readiness in Providing Online Services** Telecom Providers





### **Perceived Readiness in Providing Online Services** Government





### **Perceived Readiness in Providing Online Services** Banks





### **Perceived Digital Business Continuity Readiness** Businesses





### **Perceived Digital Business Continuity Readiness** Retailers





# **Satisfaction With Home Internet Quality**





# Methodology



### Sample Size

1035 Interviews. Interviewed Individuals are the General Public.

•



### Sample Criteria

The Survey Covered Nationals & Expats Aged 16 Years Old and Above, Males and Females.



### Methodology

The Survey Was Conducted Via Face-To-Face Interviews.



### **Geographical Coverage**

Conducted Across All Regions in Kuwait.



### For More Information:

Nicola Qahoush Senior Research Manager IPSOS in MENA Email: nicola.qahoush@lpsos.com Omar Fahmy Senior Research Manager IPSOS in Kuwait Email: o