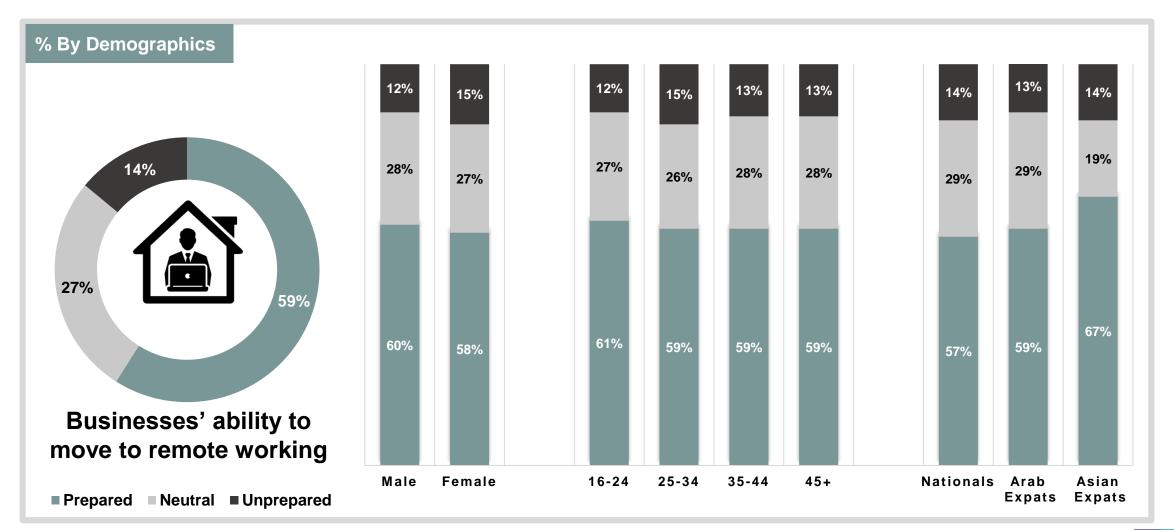

### **Perceived Digital Business Continuity Readiness**

### **Perceived Digital Business Continuity Readiness** Businesses