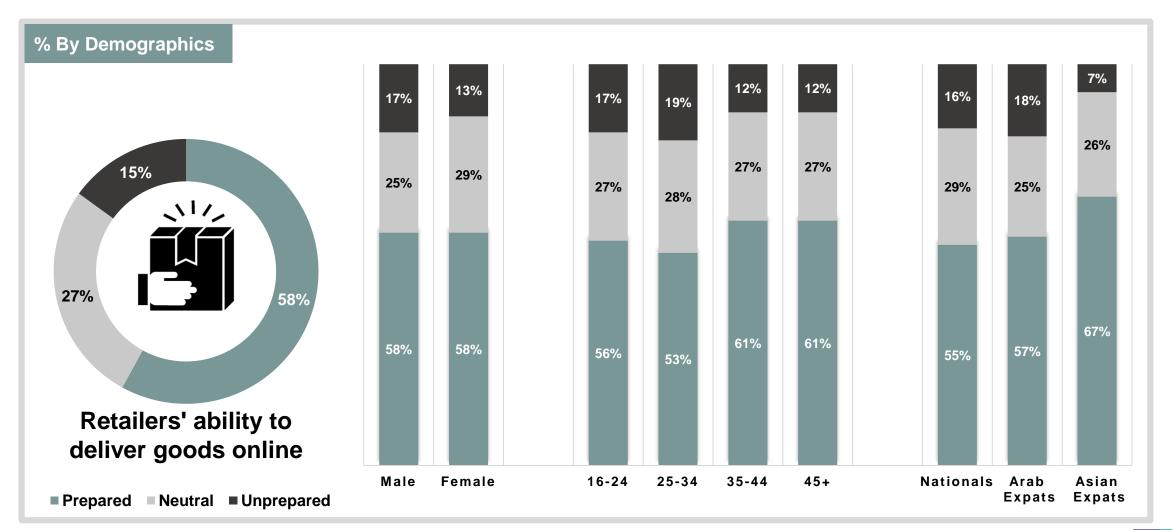

### **Perceived Digital Business Continuity Readiness**

### **Perceived Digital Business Continuity Readiness** Retailers