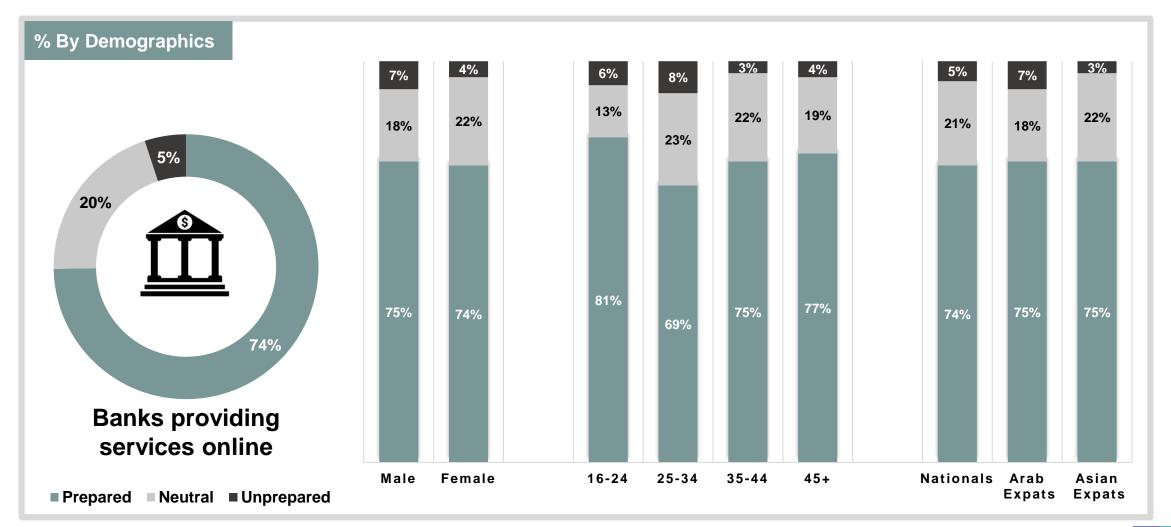

### **Perceived Readiness in Providing Online Services**

### **Perceived Readiness in Providing Online Services** Banks