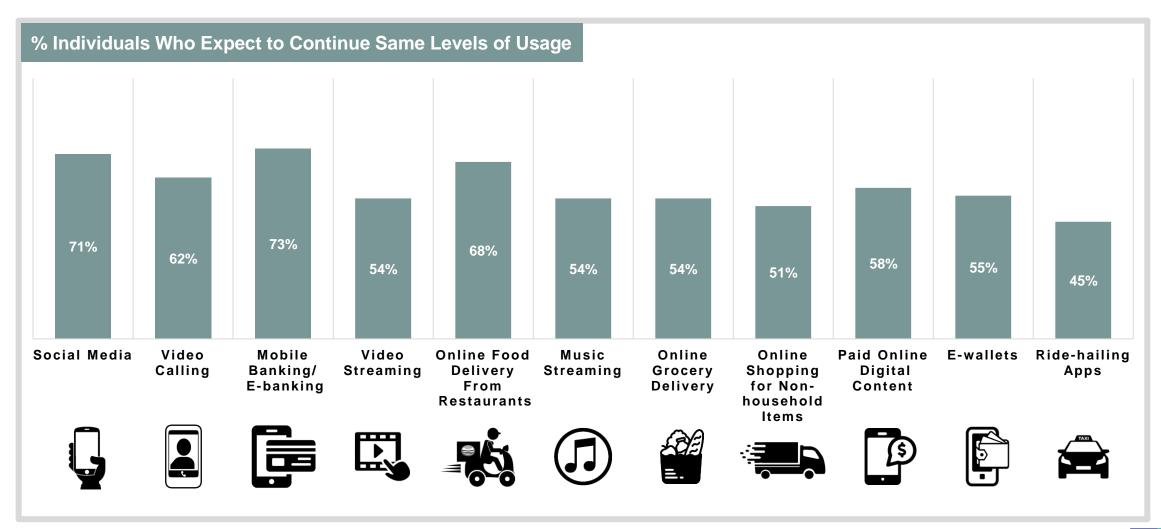

31%                               | 34%       | 36%                      |
| Arab Expats  | 60%             | 51%              | 43%                              | 36%                | 44%                                            | 29%                | 52%                           | 35%                                                 | 26%                               | 37%       | 21%                      |
| Asian Expats | 48%             | 47%              | 20%                              | 30%                | 34%                                            | 28%                | 40%                           | 36%                                                 | 17%                               | 22%       | 18%                      |



# **Usage Expectations Post-Pandemic**





# **Usage of New Platforms/Brands Since the Pandemic**





### **Perceived Readiness in Providing Online Services**





### **Perceived Digital Business Continuity Readiness**





### **Perceived Readiness in Providing Online Services** Telecom Providers





### **Perceived Readiness in Providing Online Services** Government





### **Perceived Readiness in Providing Online Services** Banks





### **Perceived Digital Business Continuity Readiness** Businesses





### **Perceived Digital Business Continuity Readiness** Retailers





# **Satisfaction With Home Internet Quality**





# Methodology



### Sample Size

1035 Interviews. Interviewed Individuals are the General Public.

•



### Sample Criteria

The Survey Covered Nationals & Expats Aged 16 Years Old and Above, Males