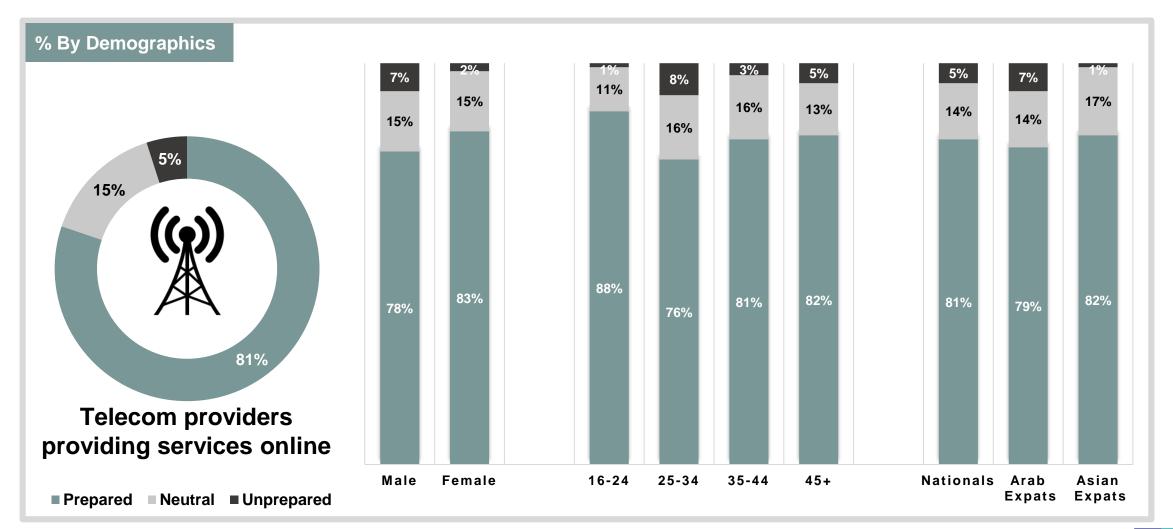

| 35%                                                 | 26%                               | 37%       | 21%                      |
| Asian Expats | 48%             | 47%              | 20%                              | 30%                | 34%                                            | 28%                | 40%                           | 36%                                                 | 17%                               | 22%       | 18%                      |



# **Usage Expectations Post-Pandemic**





# **Usage of New Platforms/Brands Since the Pandemic**





### **Perceived Readiness in Providing Online Services**





### **Perceived Digital Business Continuity Readiness**





### **Perceived Readiness in Providing Online Services** Telecom Providers





### **Perceived Readiness in Providing Online Services** Government





### **Perceived Readiness in Providing Online Services** Banks





### **Perceived Digital Business Continuity Readiness** Businesses





### **Perceived Digital Business Continuity Readiness** Retailers





# **Satisfaction With Home Internet Quality**





# Methodology



### Sample Size

1035 Interviews. Interviewed Individuals are the General Public.

•



### Sample Criteria

The Survey Covered Nationals & Expats Aged 16 Years Old and Above, Males and Females.



### Methodology

The Survey Was Conducted Via Face-To-Face Interviews.



### **Geographical Coverage**

Conducted Across All Regions in Kuwait.



### For More Information:

Nicola Qahoush Senior Research Manager IPSOS in MENA Email: nicola.qaho