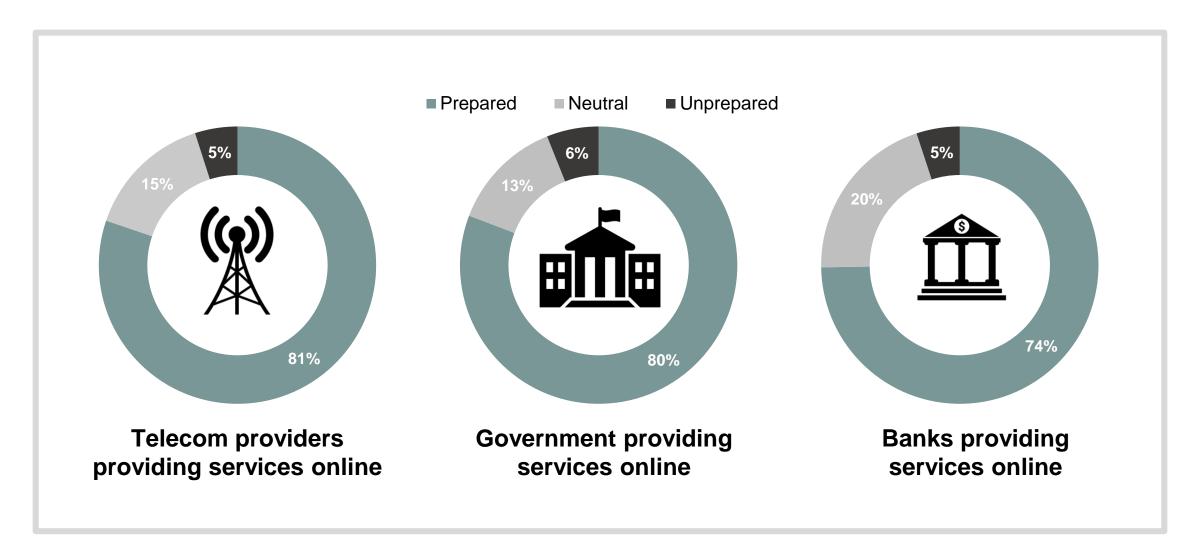

### **Perceived Readiness in Providing Online Services**

### **Perceived Readiness in Providing Online Services** Telecom Providers

### **Perceived Readiness in Providing Online Services** Government

### **Perceived Readiness in Providing Online Services** Banks