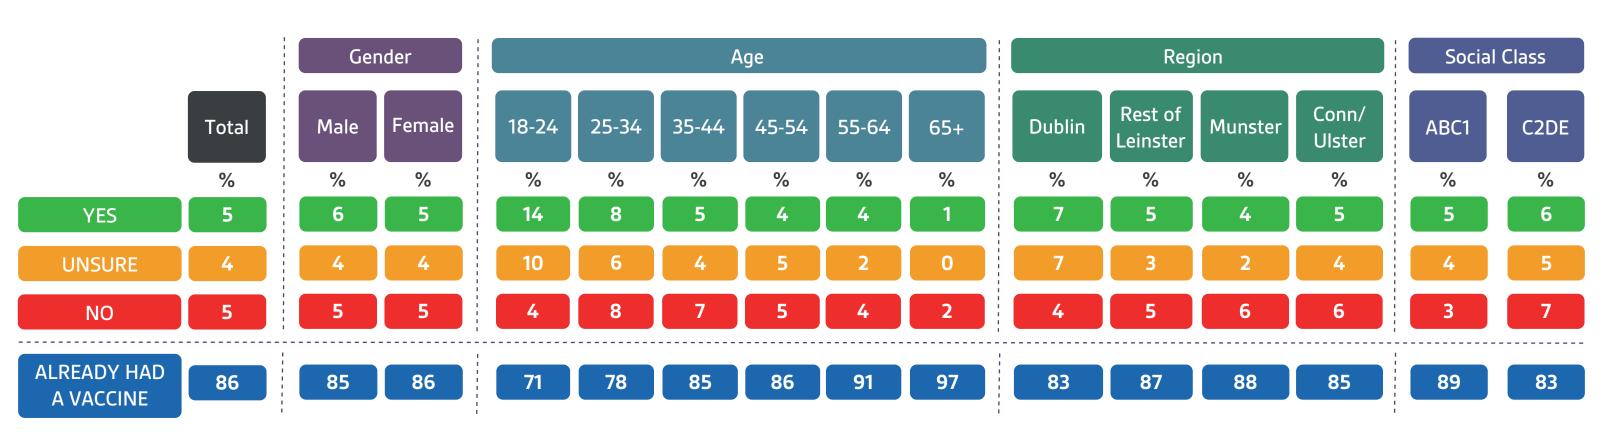

## DEMOGRAPHIC BREAKDOWN (August 2021)

Results for each sub-group are shown in the corresponding column, e.g. among all those aged 18-24 surveyed, 14% said yes, 10% said they were unsure, 4% said no and 71% said they had already received a vaccine. Where percentages do not add up to 100%, this is due to statistical rounding.