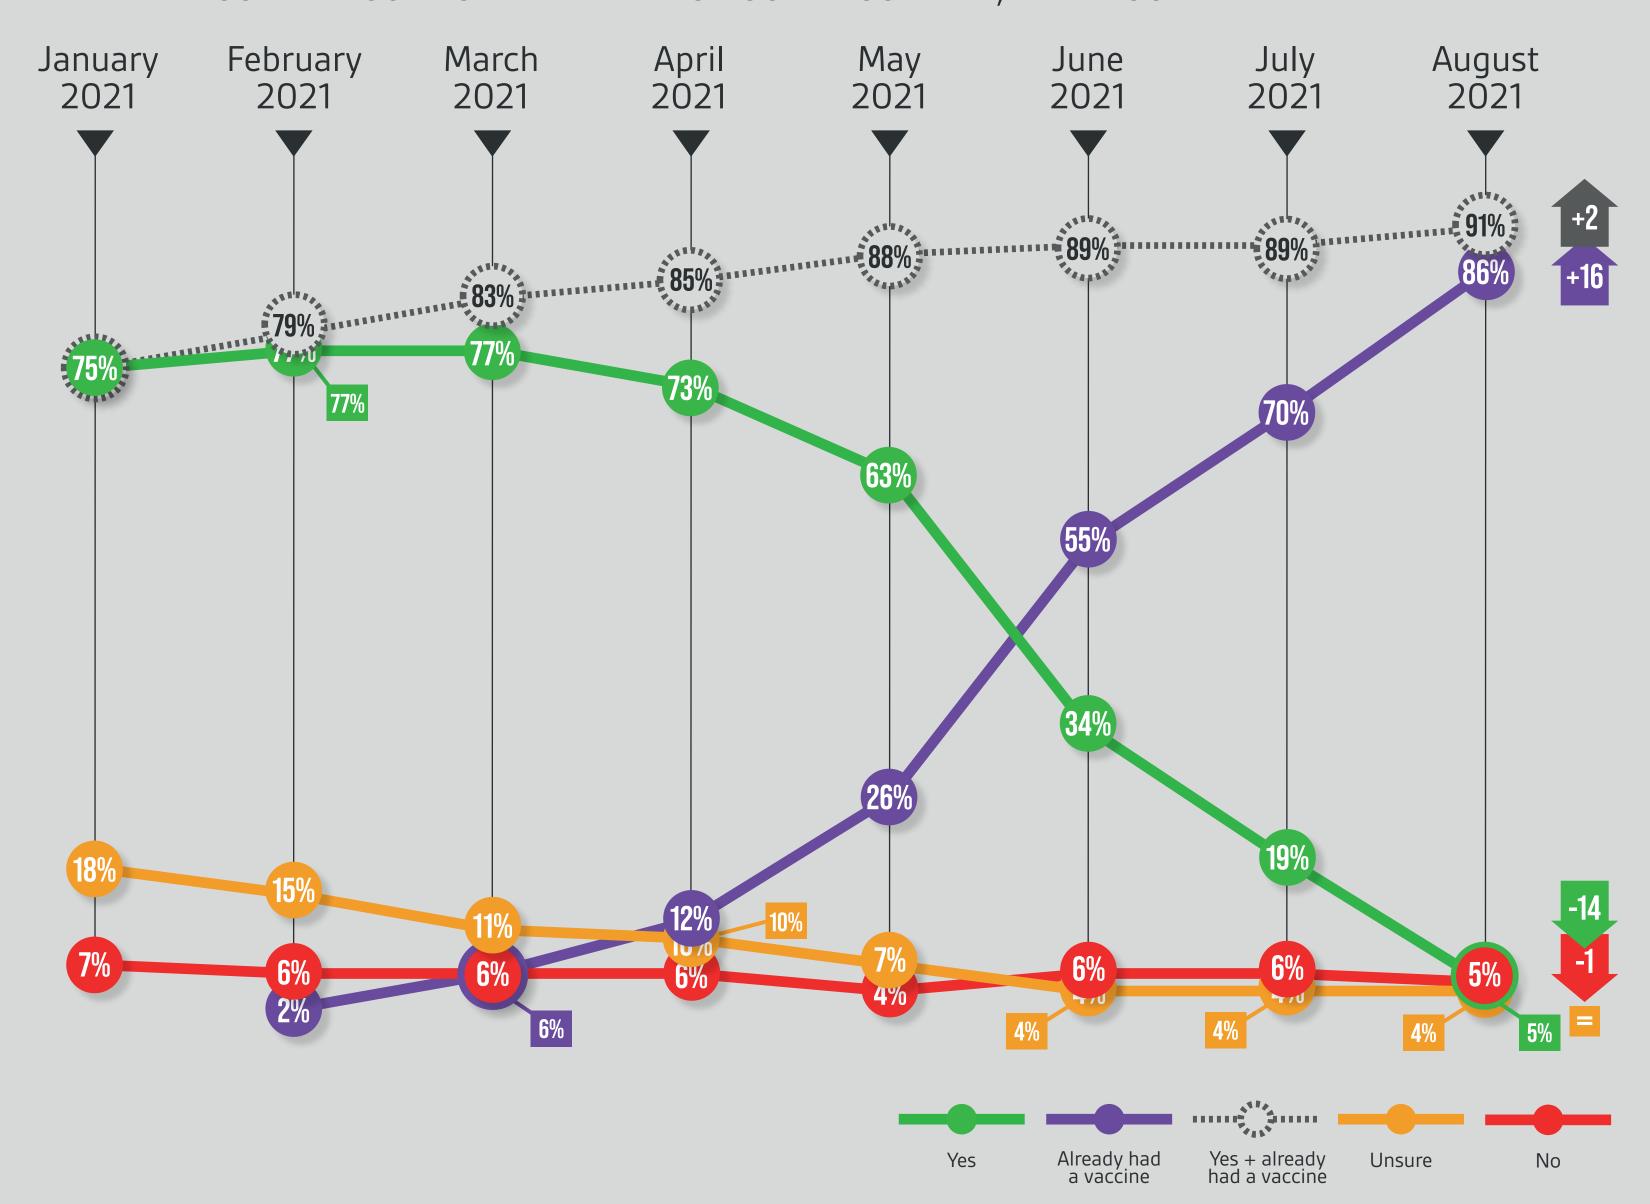

## IPHA/IPSOS MRBI COVID-19 VACCINE TRACKER

A general public survey of attitudes and opinions towards a COVID-19 vaccine

## WHEN A VACCINE BECOMES AVAILABLE TO YOU PERSONALLY, WILL YOU TAKE IT?



## NATIONAL 14-DAY INCIDENCE OF CONFIRMED COVID-19 CASES PER 100,000 POPULATION (During Survey Fieldwork)



## DEMOGRAPHIC BREAKDOWN (August 2021)



Results for each sub-group are shown in the corresponding column, e.g. among all those aged 18-24 surveyed, 14% said yes, 10% said they were unsure, 4% said no and 71% said they had already received a vaccine. Where percentages do not add up to 100%, this is due to statistical rounding.