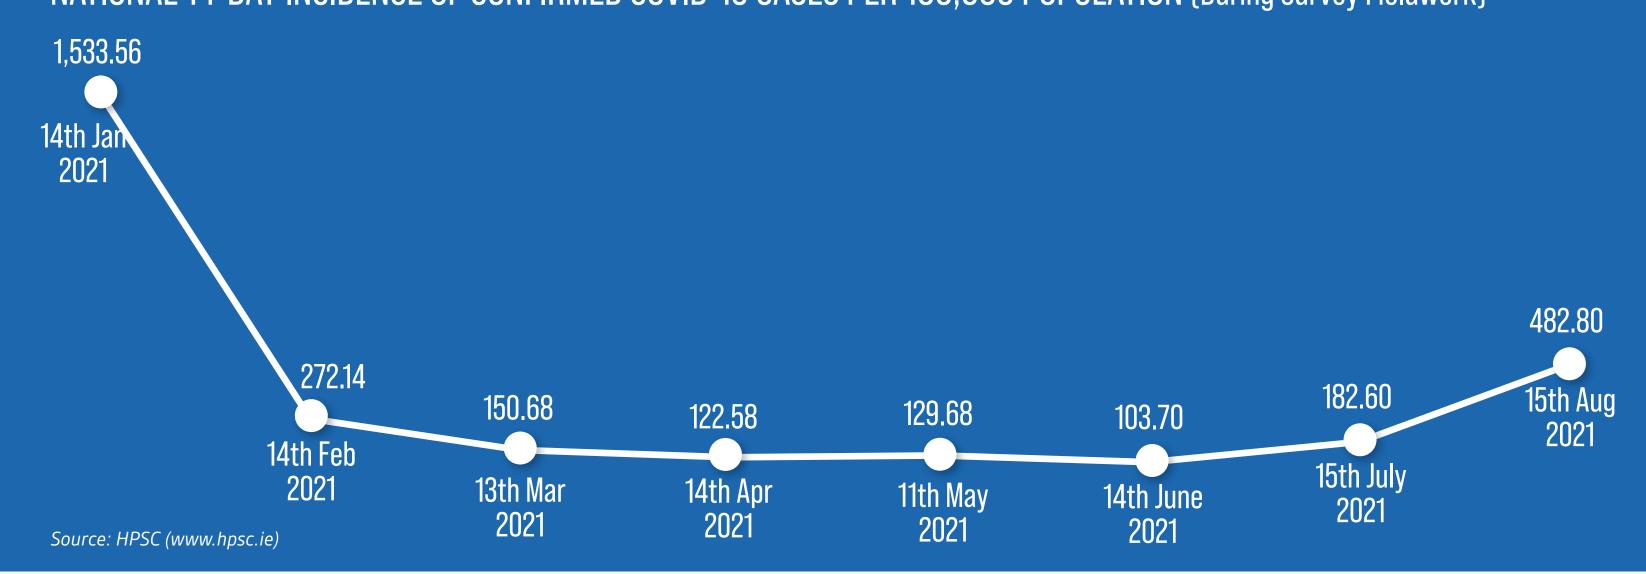

## NATIONAL 14-DAY INCIDENCE OF CONFIRMED COVID-19 CASES PER 100,000 POPULATION (During Survey Fieldwork)