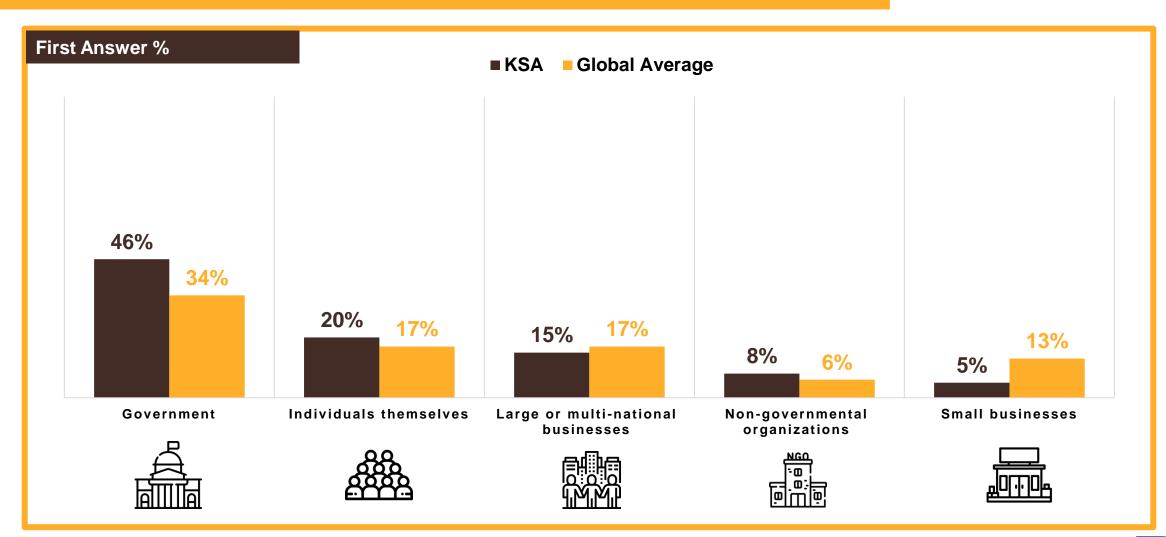

id-19**







## Perceived Signs Of Economic Recovery



### **Perceived Signs of Economic Recovery**

|    | New businesses opening                       | 43% | 46% | 11% |
|----|----------------------------------------------|-----|-----|-----|
|    | More tourists                                | 43% | 42% | 15% |
|    | People getting new jobs                      | 40% | 48% | 12% |
|    | New roads, bridges and buildings being built | 39% | 47% | 14% |
| 00 | More Road Traffic                            | 37% | 44% | 19% |
|    | People going on trips and planning vacations | 36% | 42% | 22% |
|    | Businesses driving climate-friendly changes  | 30% | 48% | 22% |





**Trusted Entities To** Lead The **Economic** Recovery



### **Most Trusted Entities to Lead Economic Recovery**





#### Most Trusted Entities to Lead Economic Recovery – Government





#### Most Trusted Entities to Lead Economic Recovery – Individuals Themselves





#### Most Trusted Entities to Lead Economic Recovery – Large or Multi-National Businesses





## Most Trusted Entities to Lead Economic Recovery – NGOs





#### Most Trusted Entities to Lead Economic Recovery – Small Businesses





### Methodology



Sample Size

500 Interviews. Interviewed Individuals Are The General Public.



#### Sample Criteria

The Survey Covered Saudis & Expats aged 16 years old and above, Males and Females.



#### Methodology

The Survey Was Conducted Via The Ipsos Online Panel.



#### **Geographical Coverage**

Conducted in Saudi Arabia, Across The Kingdom. Saudi Arabia was one of 29 countries included i