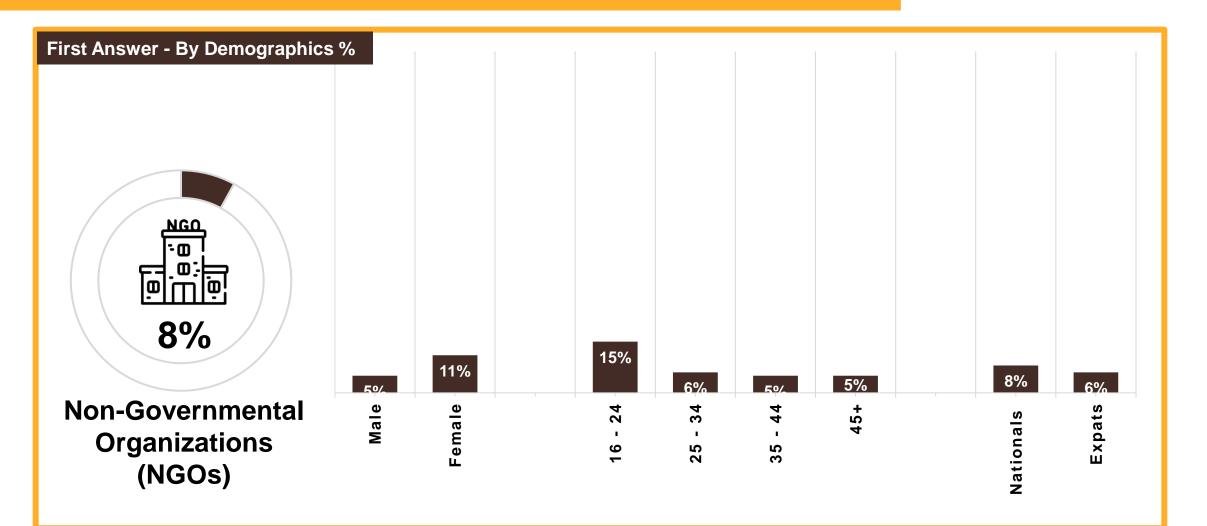

| 15% |
|    | People getting new jobs                      | 40% | 48% | 12% |
|    | New roads, bridges and buildings being built | 39% | 47% | 14% |
| 00 | More Road Traffic                            | 37% | 44% | 19% |
|    | People going on trips and planning vacations | 36% | 42% | 22% |
|    | Businesses driving climate-friendly changes  | 30% | 48% | 22% |





**Trusted Entities To** Lead The **Economic** Recovery



### **Most Trusted Entities to Lead Economic Recovery**





#### Most Trusted Entities to Lead Economic Recovery – Government





#### Most Trusted Entities to Lead Economic Recovery – Individuals Themselves





#### Most Trusted Entities to Lead Economic Recovery – Large or Multi-National Businesses





## Most Trusted Entities to Lead Economic Recovery – NGOs





#### Most Trusted Entities to Lead Economic Recovery – Small Businesses





### Methodology



Sample Size

500 Interviews. Interviewed Individuals Are The General Public.



#### Sample Criteria

The Survey Covered Saudis & Expats aged 16 years old and above, Males and Females.



#### Methodology

The Survey Was Conducted Via The Ipsos Online Panel.



#### **Geographical Coverage**

Conducted in Saudi Arabia, Across The Kingdom. Saudi Arabia was one of 29 countries included in the global survey.

#### **For More Information:**

Ruby Al-Khalili Senior Research Analyst IPSOS in MENA Email: Ruby.alkhalili@Ipsos.com Mohammed Minawi Chief Commercial Officer IPSOS in MENA Email: Mohammed.Minawi@Ipsos.com

### GAME CHANGERS Ipsos