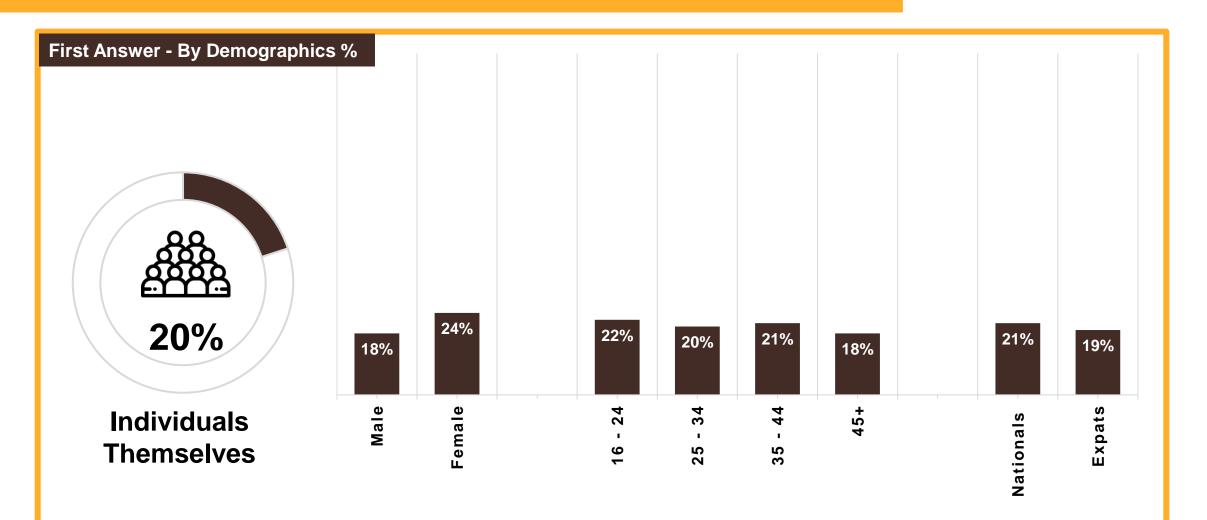

| 43% | 46% | 11% |
|----|----------------------------------------------|-----|-----|-----|
|    | More tourists                                | 43% | 42% | 15% |
|    | People getting new jobs                      | 40% | 48% | 12% |
|    | New roads, bridges and buildings being built | 39% | 47% | 14% |
| 00 | More Road Traffic                            | 37% | 44% | 19% |
|    | People going on trips and planning vacations | 36% | 42% | 22% |
|    | Businesses driving climate-friendly changes  | 30% | 48% | 22% |





**Trusted Entities To** Lead The **Economic** Recovery



### **Most Trusted Entities to Lead Economic Recovery**





#### Most Trusted Entities to Lead Economic Recovery – Government





#### Most Trusted Entities to Lead Economic Recovery – Individuals Themselves





#### Most Trusted Entities to Lead Economic Recovery – Large or Multi-National Businesses





## Most Trusted Entities to Lead Economic Recovery – NGOs





#### Most Trusted Entities to Lead Economic Recovery – Small Businesses





### Methodology



Sample Size

500 Interviews. Interviewed Individuals Are The General Public.



#### Sample Criteria

The Survey Covered Saudis & Expats aged 16 years old and above, Males and Females.



#### Methodology

The Survey Was Conducted Via The Ipsos Online Panel.



#### **Geographical Coverage**

Conducted in Saudi Arabia, Across The Kingdom. Saudi Arabia was one of 29 countries included in the global survey.

#### **For More Information:**

Ruby Al-Khalili Senior Research Analyst IPSOS in MENA Email: Ruby.alkhalili@Ipsos.com Mohammed Minaw