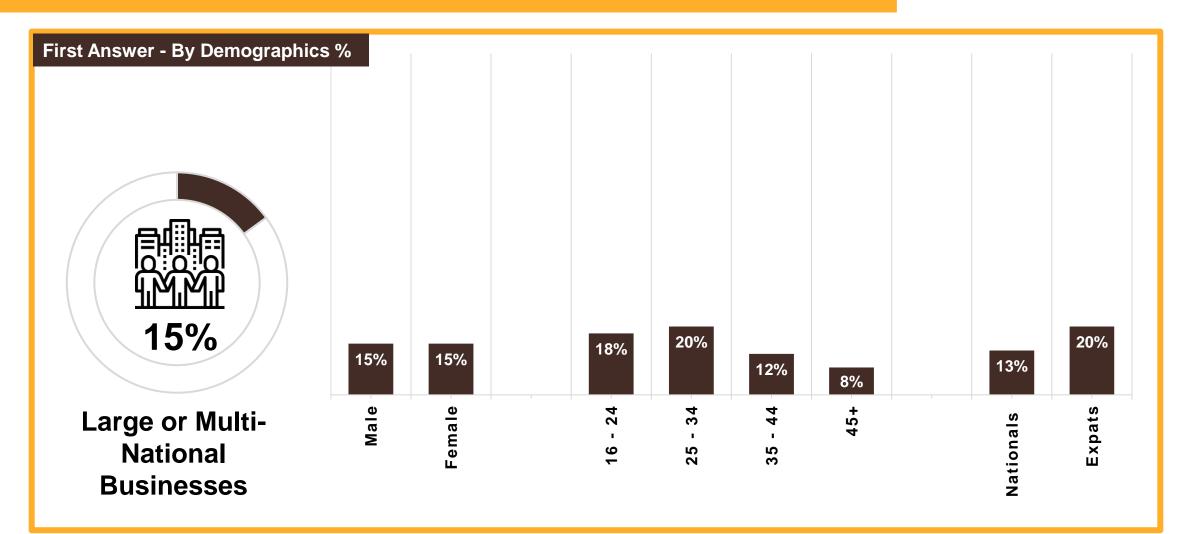

#### Most Trusted Entities to Lead Economic Recovery – Large or Multi-National Businesses