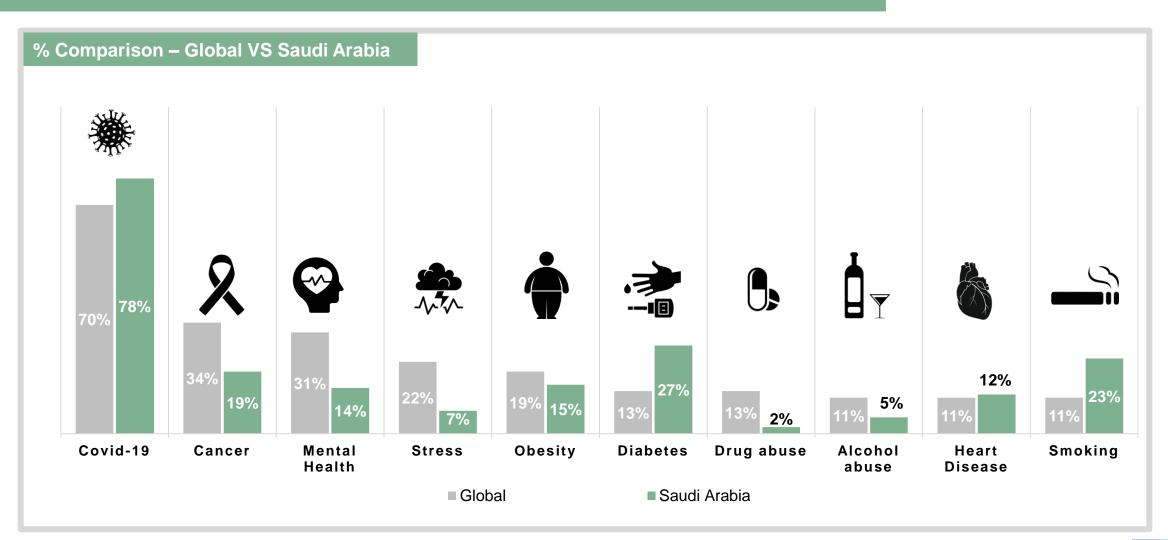

eing



#### **Frequency Of Thinking About Wellbeing**





### **Frequency Of Thinking About Mental Wellbeing**





### **Frequency Of Thinking About Physical Wellbeing**





### **Frequency Of Thinking About Mental Wellbeing**





### **Frequency Of Thinking About Physical Wellbeing**







## Importance of Mental VS Physical Health



#### **Importance Of Mental Vs Physical Health**





#### **Importance Of Mental Vs Physical Health**







## Treatment Of Mental & Physical Health



#### **Country Treatment Of Mental & Physical Health**





### **Country Treatment Of Mental & Physical Health**





#### **Perceived Vs. Experienced Importance Of Health**







### Top 10 Health Concerns



#### **Top 10 Perceived Health Concerns**





#### **Top 10 Perceived Health Concerns**





### Methodology



Sample Size

500 Interviews. Interviewed Individuals Are The General Public.



#### Sample Criteria

The Survey Covered Saudis & Expats aged 16 years old and above, Males and Females.



#### Methodology

The Survey Was Conducted Via The Ipsos Online Panel.



#### Geographical Coverage

Conducted in Saudi Arabia, Across The Kingdom. Saudi Arabia was one of 29 countries included in the global survey.



#### For More Information:

Ruby Al-Khalili Senior Research Analyst IPSOS in MENA Email: Ruby.alkhalili@Ipsos.com Mohammed Minawi Chief Commercial Officer IPSOS in MENA Email: Mohammed.Minawi@Ipsos.com

#### GAME CHANGERS