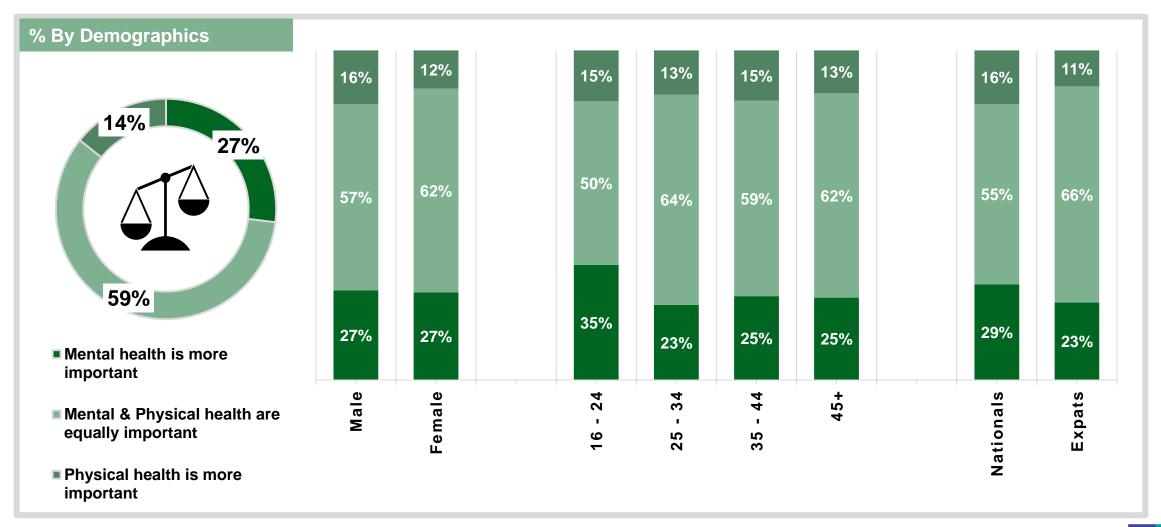

## Importance of Mental VS Physical Health

#### **Importance Of Mental Vs Physical Health**