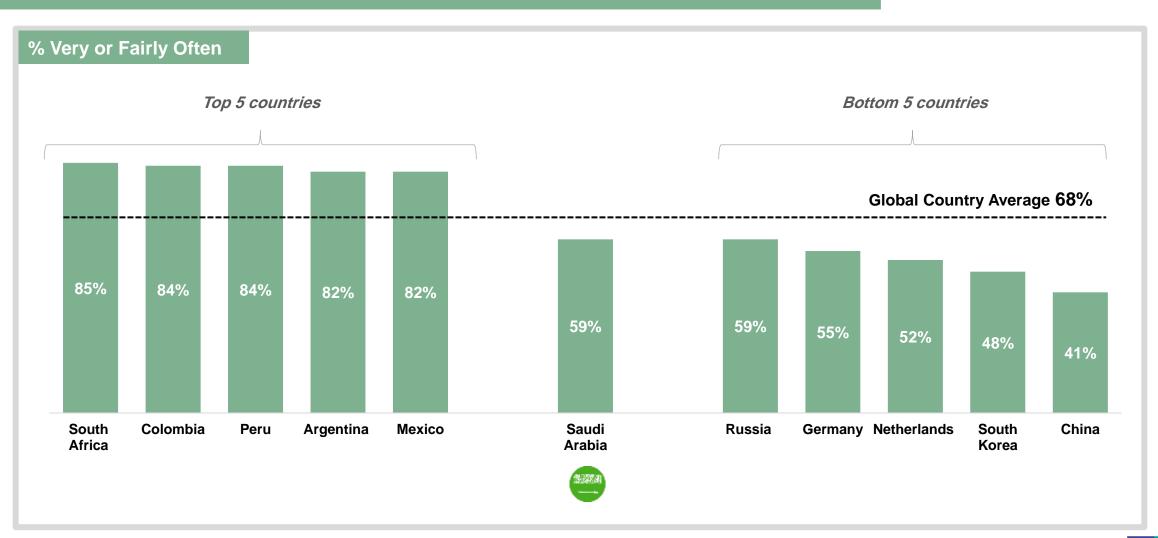

#### **Frequency Of Thinking About Wellbeing**

### **Frequency Of Thinking About Mental Wellbeing**