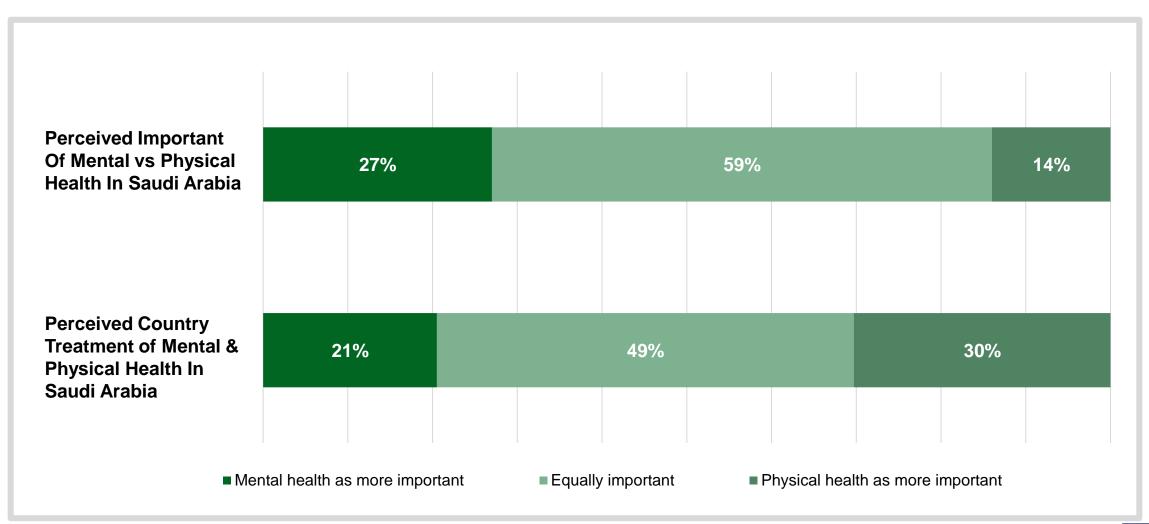

# Spotlight\*KSA Views On Velbeing

K

**October - 2021** 



6





## Mental and Physical Wellbeing



#### **Frequency Of Thinking About Wellbeing**





### **Frequency Of Thinking About Mental Wellbeing**





### **Frequency Of Thinking About Physical Wellbeing**





### **Frequency Of Thinking About Mental Wellbeing**





### **Frequency Of Thinking About Physical Wellbeing**







## Importance of Mental VS Physical Health



#### **Importance Of Mental Vs Physical Health**





#### **Importance Of Mental Vs Physical Health**







## Treatment Of Mental & Physical Health



#### **Country Treatment Of Mental & Physical Health**





### **Country Treatment Of Mental & Physical Health**





#### **Perceived Vs. Experienced Importance Of Health**







### Top 10 Health Concerns



#### **Top 10 Perceived Health Concerns**





#### **Top 10 Perceived Health Concerns**





### Methodology



Sample Size

500 Interviews. Interviewed Individuals Are The General Public.



#### Sample Criteria

The Survey Covered Saudis & Expats aged 16 years old and above, Males and Females.



#### Methodology

The Survey Was Conducted Via The Ipsos Online Panel.



#### Geographical Coverage

Conducted in Saudi Arabia, Across The Kingdom. Saudi Arabia was one of 29 countries included in the global survey.



#### For More Information:

Ruby Al-Khalili Senior Research Analyst IPSOS in MENA Email: Ruby.alkhalili@Ipsos.com Mohammed Minawi Chief Commercial Officer IPSOS in MENA Email: Mohammed.Minawi@Ipsos.com

#### GAME CHANGERS