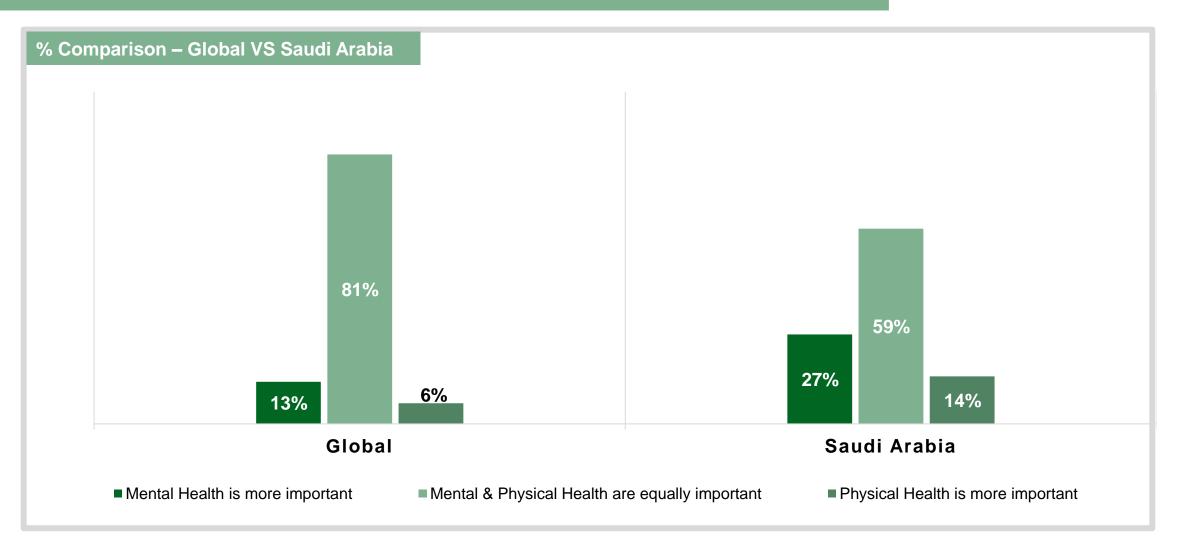

## Importance of Mental VS Physical Health

#### **Importance Of Mental Vs Physical Health**