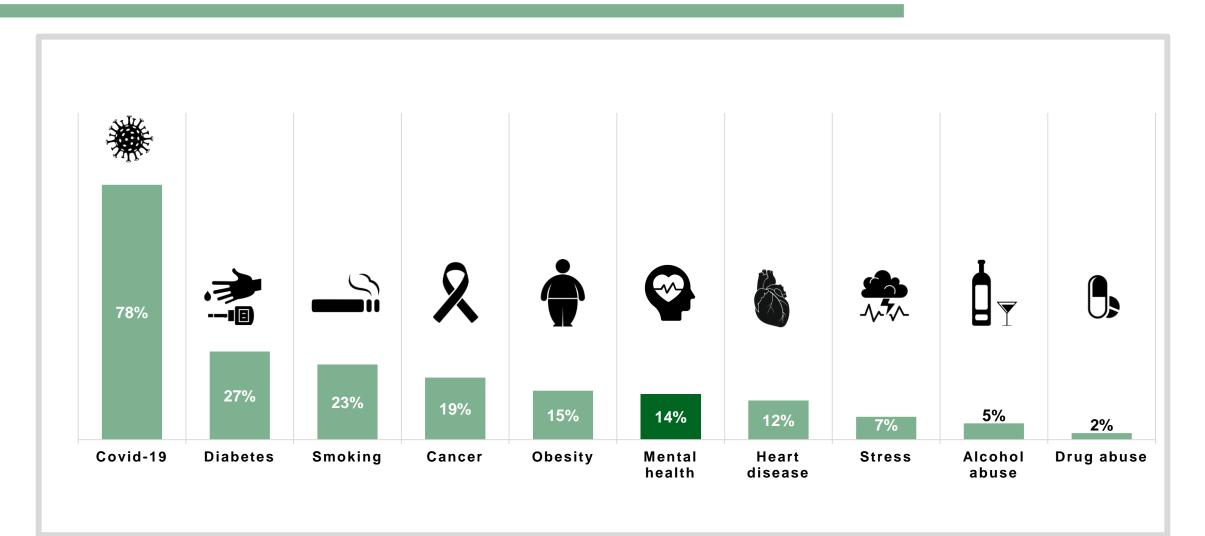

2021** 



6





## Mental and Physical Wellbeing



#### **Frequency Of Thinking About Wellbeing**





### **Frequency Of Thinking About Mental Wellbeing**





### **Frequency Of Thinking About Physical Wellbeing**





### **Frequency Of Thinking About Mental Wellbeing**





### **Frequency Of Thinking About Physical Wellbeing**







## Importance of Mental VS Physical Health



#### **Importance Of Mental Vs Physical Health**





#### **Importance Of Mental Vs Physical Health**







## Treatment Of Mental & Physical Health



#### **Country Treatment Of Mental & Physical Health**





### **Country Treatment Of Mental & Physical Health**





#### **Perceived Vs. Experienced Importance Of Health**







### Top 10 Health Concerns



#### **Top 10 Perceived Health Concerns**





#### **Top 10 Perceived Health Concerns**





### Methodology



Sample Size

500 Interviews. Interviewed Individuals Are The General Public.



#### Sample Criteria

The Survey Covered Saudis & Expats aged 16 years old and above, Males and Females.



#### Methodology

The Survey Was Conducted Via The Ipsos Online Panel.



#### Geographical Coverage

Conducted in Saudi Arabia, Across The Kingdom. Saudi Arabia was one of 29 countries included in the global survey.



#### For More Information:

Ruby Al-Khalili Senior Research Analyst IPSOS in MENA Email: Ruby.alkhalili@Ipsos.com Mohammed Minawi Chief Commercial Officer IPSOS in MENA Email: Mohammed.Minawi@Ipsos.com

#### GAME CHANGERS