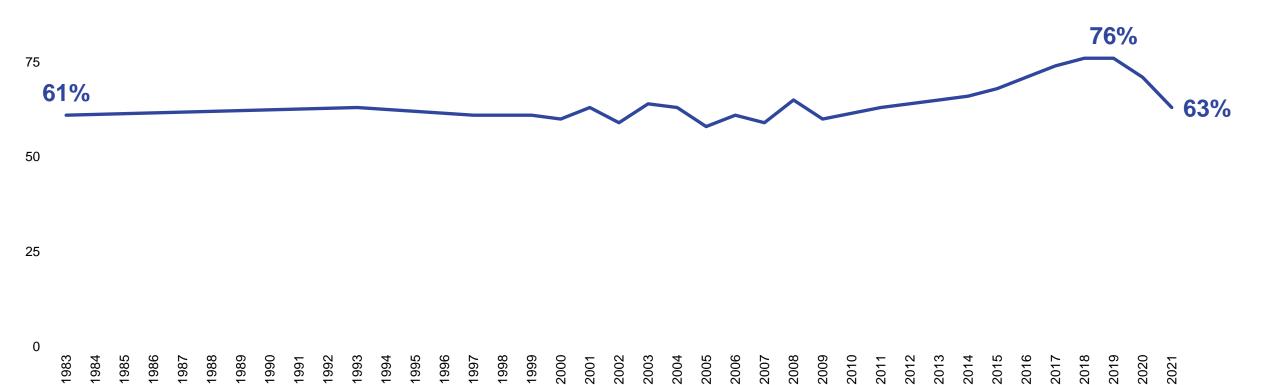

ch would you tell me if you generally trust them to tell the truth, or not?"



Base: 1,007 and 1,009 British adults aged 18+, interviewed by telephone 29 Oct – 4 Nov and 5 – 10 November 2021



#### The five most trusted professions, 2021

% trust to tell the truth:





2020

score:

#### The five <u>least</u> trusted professions, 2021

% trust to tell the truth:

2020 score:





#### Veracity Index 2021 – change in trust, 2020-2021





#### **Net trust in professions 2021**

Net trust = % trust to tell the truth - % do not trust to tell the truth





#### Key movers in public trust over time

% trust to tell the truth:





### **Trust in Politicians: Highs and Lows**

% trust to tell the truth:

40





#### Trust in the police over time

% trust the police to tell the truth:

100





#### Trust in professions by educational attainment



#### Trust in professions by gender



#### Trust in professions by party preference



# Ipsos MORI

**Veracity Index 2021** 

#### For more information

Gideon Skinner
Research Director
Gideon.skinner@ipsos.com

Mike Clemence Senior Consultant Michael.clemence@lpsos.com