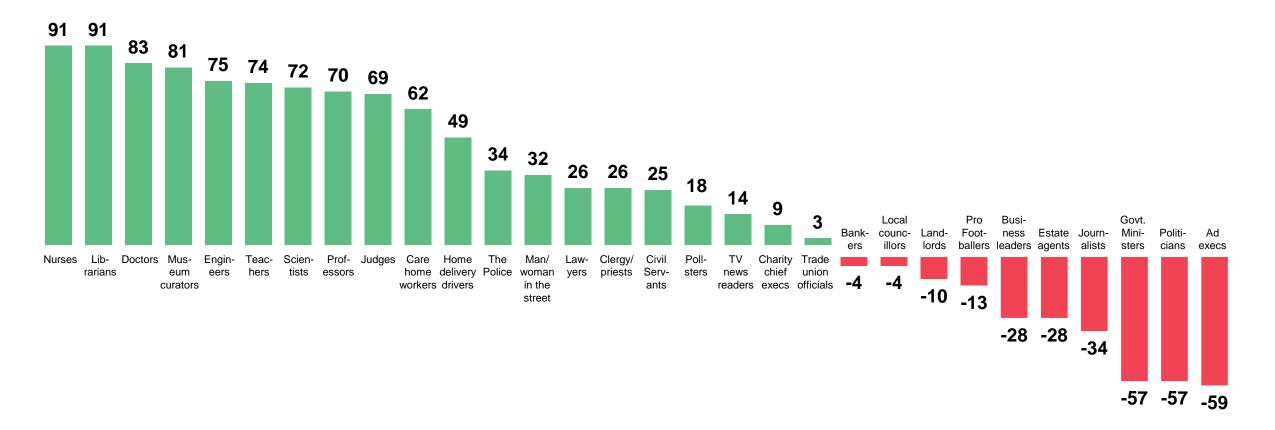

#### **Veracity Index 2021 – all professions**

"Now I will read you a list of different types of people. For each would you tell me if you generally trust them to tell the truth, or not?"

Base: 1,007 and 1,009 British adults aged 18+, interviewed by telephone 29 Oct – 4 Nov and 5 – 10 November 2021