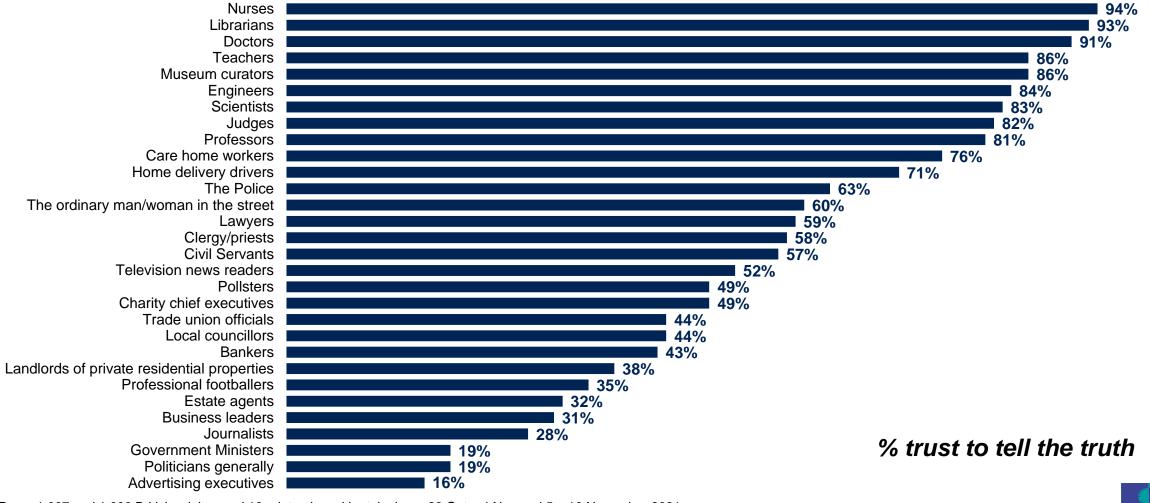

#### **Veracity Index 2021 – all professions**

"Now I will read you a list of different types of people. For each would you tell me if you generally trust them to tell the truth, or not?"

Base: 1,007 and 1,009 British adults aged 18+, interviewed by telephone 29 Oct – 4 Nov and 5 – 10 November 2021