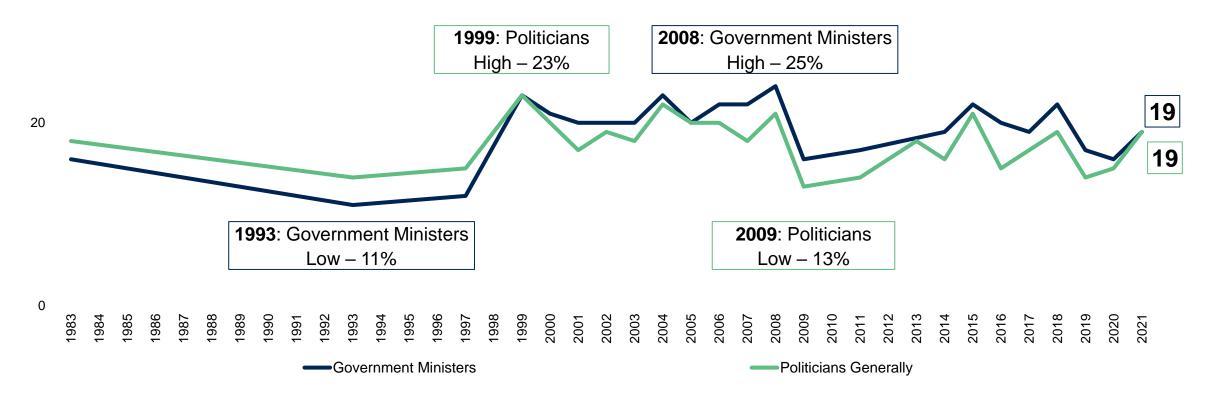

all professions**

"Now I will read you a list of different types of people. For each would you tell me if you generally trust them to tell the truth, or not?"



Base: 1,007 and 1,009 British adults aged 18+, interviewed by telephone 29 Oct – 4 Nov and 5 – 10 November 2021



#### The five most trusted professions, 2021

% trust to tell the truth:





2020

score:

#### The five <u>least</u> trusted professions, 2021

% trust to tell the truth:

2020 score:





#### Veracity Index 2021 – change in trust, 2020-2021





#### **Net trust in professions 2021**

Net trust = % trust to tell the truth - % do not trust to tell the truth





#### Key movers in public trust over time

% trust to tell the truth:





### **Trust in Politicians: Highs and Lows**

% trust to tell the truth:

40





#### Trust in the police over time

% trust the police to tell the truth:

100





#### Trust in professions by educational attainment



#### Trust in professions by gender



#### Trust in professions by party preference



# Ipsos MORI

**Veracity Index 2021** 

#### For more information

Gideon Skinner
Research Director
Gideon.skinner@ipsos.com

Mike Clemence Senior Consultant Michael.clemence@lpsos.com