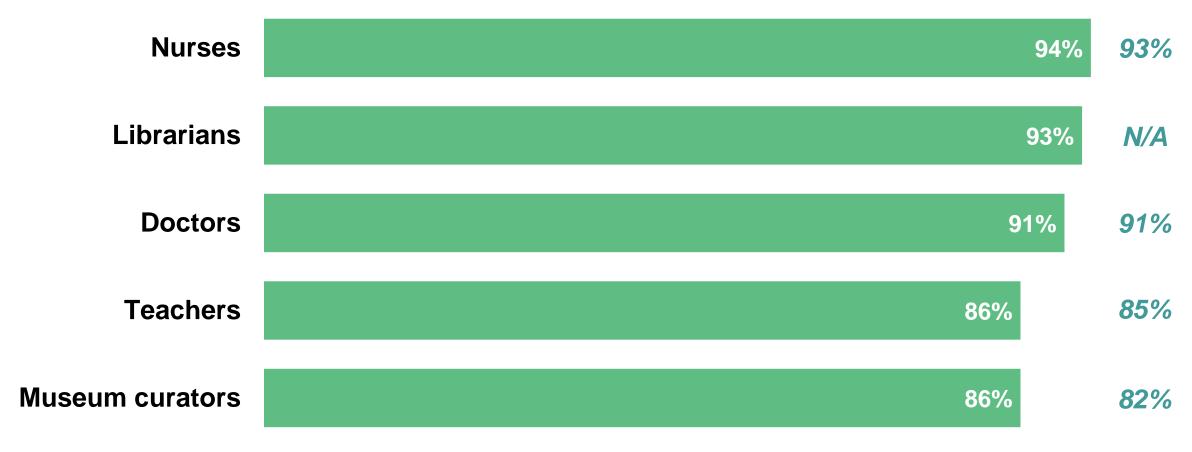

#### The five most trusted professions, 2021

% trust to tell the truth:

2020

score: