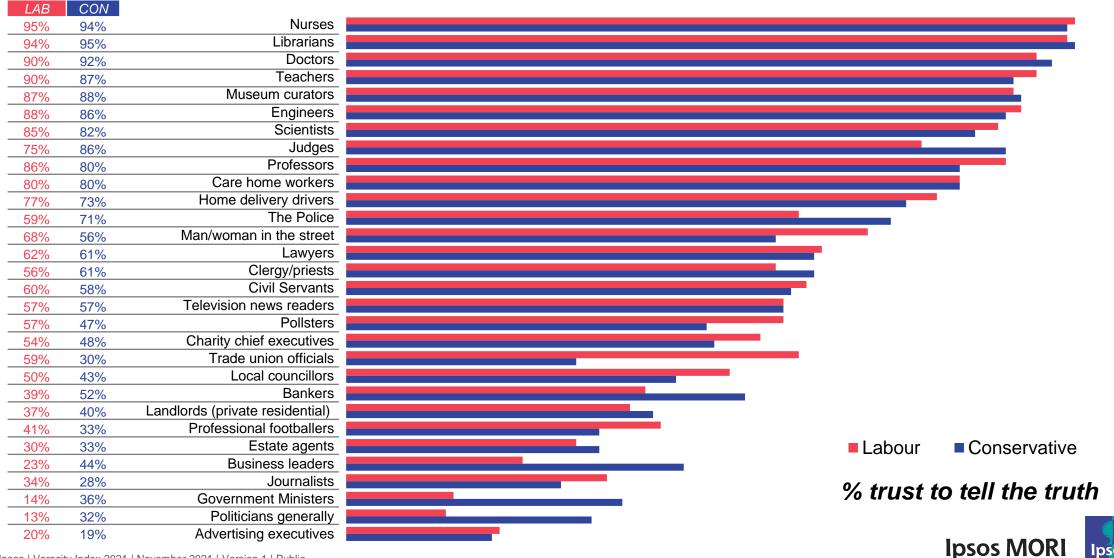

ephone 29 Oct – 4 Nov and 5 – 10 November 2021



#### The five most trusted professions, 2021

% trust to tell the truth:





2020

score:

#### The five <u>least</u> trusted professions, 2021

% trust to tell the truth:

2020 score:





#### Veracity Index 2021 – change in trust, 2020-2021





#### **Net trust in professions 2021**

Net trust = % trust to tell the truth - % do not trust to tell the truth





#### Key movers in public trust over time

% trust to tell the truth:





### **Trust in Politicians: Highs and Lows**

% trust to tell the truth:

40





#### Trust in the police over time

% trust the police to tell the truth:

100





#### Trust in professions by educational attainment



#### Trust in professions by gender



#### Trust in professions by party preference



# Ipsos MORI

**Veracity Index 2021** 

#### For more information

Gideon Skinner
Research Director
Gideon.skinner@ipsos.com

Mike Clemence Senior Consultant Michael.clemence@lpsos.com