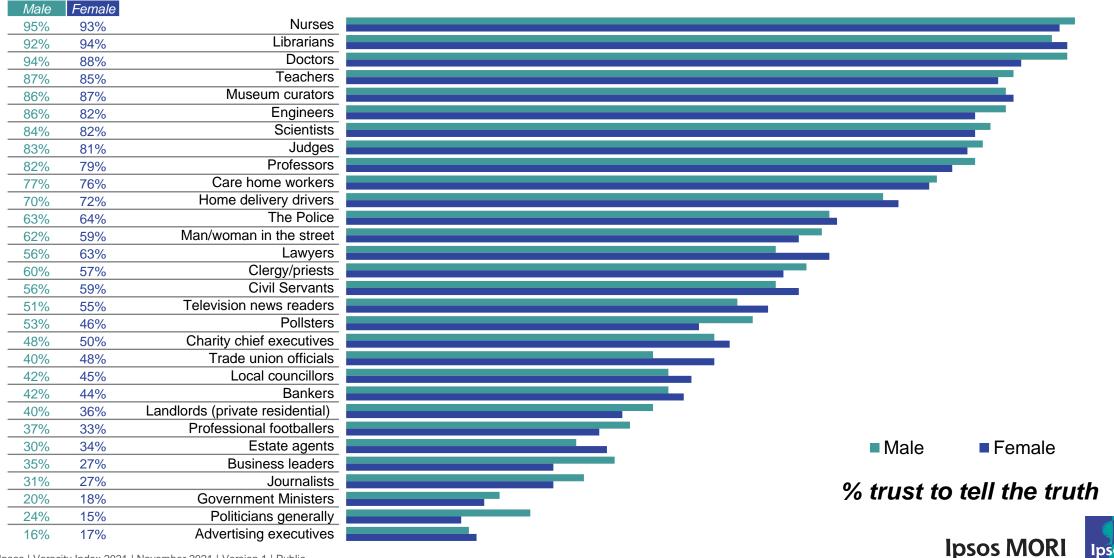

1,009 British adults aged 18+, interviewed by telephone 29 Oct – 4 Nov and 5 – 10 November 2021



#### The five most trusted professions, 2021

% trust to tell the truth:





2020

score:

#### The five <u>least</u> trusted professions, 2021

% trust to tell the truth:

2020 score:





#### Veracity Index 2021 – change in trust, 2020-2021





#### **Net trust in professions 2021**

Net trust = % trust to tell the truth - % do not trust to tell the truth





#### Key movers in public trust over time

% trust to tell the truth:





### **Trust in Politicians: Highs and Lows**

% trust to tell the truth:

40





#### Trust in the police over time

% trust the police to tell the truth:

100





#### Trust in professions by educational attainment



#### Trust in professions by gender



#### Trust in professions by party preference



# Ipsos MORI

**Veracity Index 2021** 

#### For more information

Gideon Skinner
Research Director
Gideon.skinner@ipsos.com

Mike Clemence Senior Consultant Michael.clemence@lpsos.com