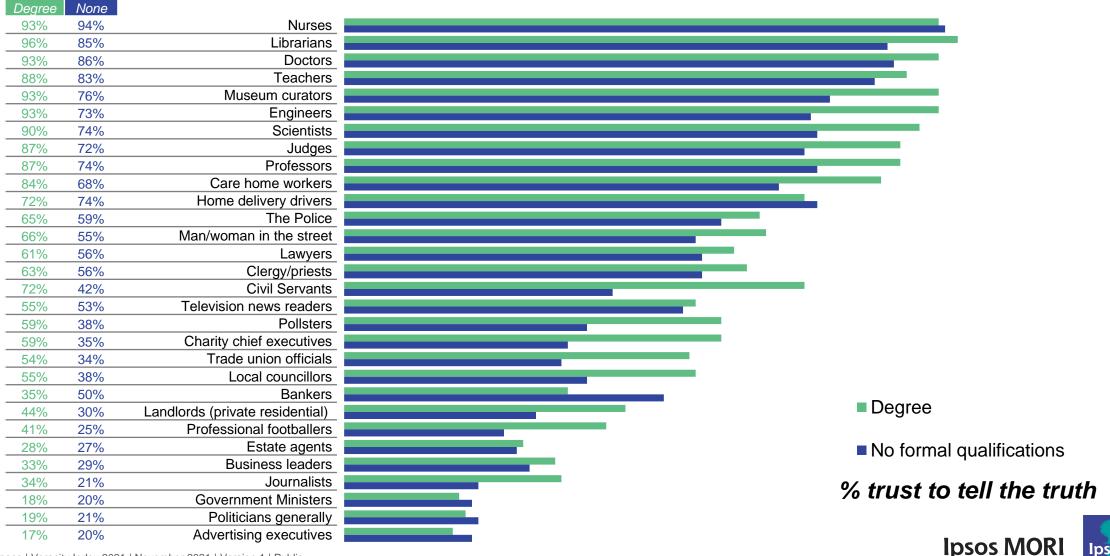

the truth, or not?"



Base: 1,007 and 1,009 British adults aged 18+, interviewed by telephone 29 Oct – 4 Nov and 5 – 10 November 2021



#### The five most trusted professions, 2021

% trust to tell the truth:





2020

score:

#### The five <u>least</u> trusted professions, 2021

% trust to tell the truth:

2020 score:





#### Veracity Index 2021 – change in trust, 2020-2021





#### **Net trust in professions 2021**

Net trust = % trust to tell the truth - % do not trust to tell the truth





#### Key movers in public trust over time

% trust to tell the truth:





### **Trust in Politicians: Highs and Lows**

% trust to tell the truth:

40





#### Trust in the police over time

% trust the police to tell the truth:

100





#### Trust in professions by educational attainment



#### Trust in professions by gender



#### Trust in professions by party preference



# Ipsos MORI

**Veracity Index 2021** 

#### For more information

Gideon Skinner
Research Director
Gideon.skinner@ipsos.com

Mike Clemence Senior Consultant Michael.clemence@lpsos.com