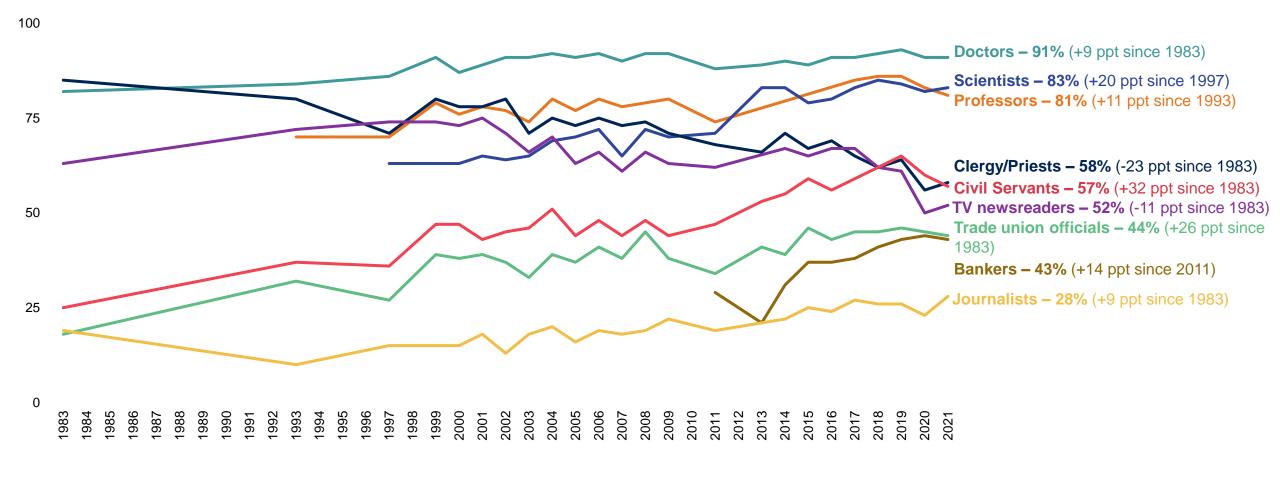

t sum to 100 this may be due to computer rounding.



#### **Veracity Index 2021 – all professions**

"Now I will read you a list of different types of people. For each would you tell me if you generally trust them to tell the truth, or not?"



Base: 1,007 and 1,009 British adults aged 18+, interviewed by telephone 29 Oct – 4 Nov and 5 – 10 November 2021



#### The five most trusted professions, 2021

% trust to tell the truth:





2020

score:

#### The five <u>least</u> trusted professions, 2021

% trust to tell the truth:

2020 score:





#### Veracity Index 2021 – change in trust, 2020-2021





#### **Net trust in professions 2021**

Net trust = % trust to tell the truth - % do not trust to tell the truth





#### Key movers in public trust over time

% trust to tell the truth:





### **Trust in Politicians: Highs and Lows**

% trust to tell the truth:

40





#### Trust in the police over time

% trust the police to tell the truth:

100





#### Trust in professions by educational attainment



#### Trust in professions by gender



#### Trust in professions by party preference



# Ipsos MORI

**Veracity Index 2021** 

#### For more information

Gideon Skinner
Research Director
Gideon.skinner@ipsos.com

Mike Clemence Senior Consultant Michael.clemence@lpsos.com