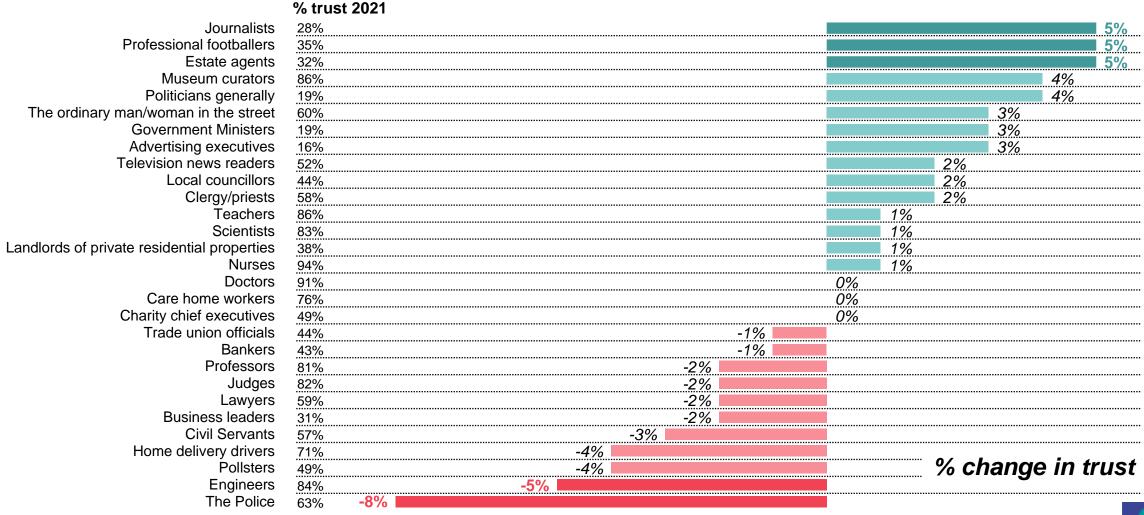

ged 18+ between 29 October and 4 November and the second with 1,009 British adults aged 18+ between 5 and 10 November 2021.

Data are weighted to the population profile. Where percentages do not sum to 100 this may be due to computer rounding.



#### **Veracity Index 2021 – all professions**

"Now I will read you a list of different types of people. For each would you tell me if you generally trust them to tell the truth, or not?"



Base: 1,007 and 1,009 British adults aged 18+, interviewed by telephone 29 Oct – 4 Nov and 5 – 10 November 2021



#### The five most trusted professions, 2021

% trust to tell the truth:





2020

score:

#### The five <u>least</u> trusted professions, 2021

% trust to tell the truth:

2020 score:





#### Veracity Index 2021 – change in trust, 2020-2021





#### **Net trust in professions 2021**

Net trust = % trust to tell the truth - % do not trust to tell the truth





#### Key movers in public trust over time

% trust to tell the truth:





### **Trust in Politicians: Highs and Lows**

% trust to tell the truth:

40





#### Trust in the police over time

% trust the police to tell the truth:

100





#### Trust in professions by educational attainment



#### Trust in professions by gender



#### Trust in professions by party preference



# Ipsos MORI

**Veracity Index 2021** 

#### For more information

Gideon Skinner
Research Director
Gideon.skinner@ipsos.com

Mike Clemence Senior Consultant Michael.clemence@lpsos.com