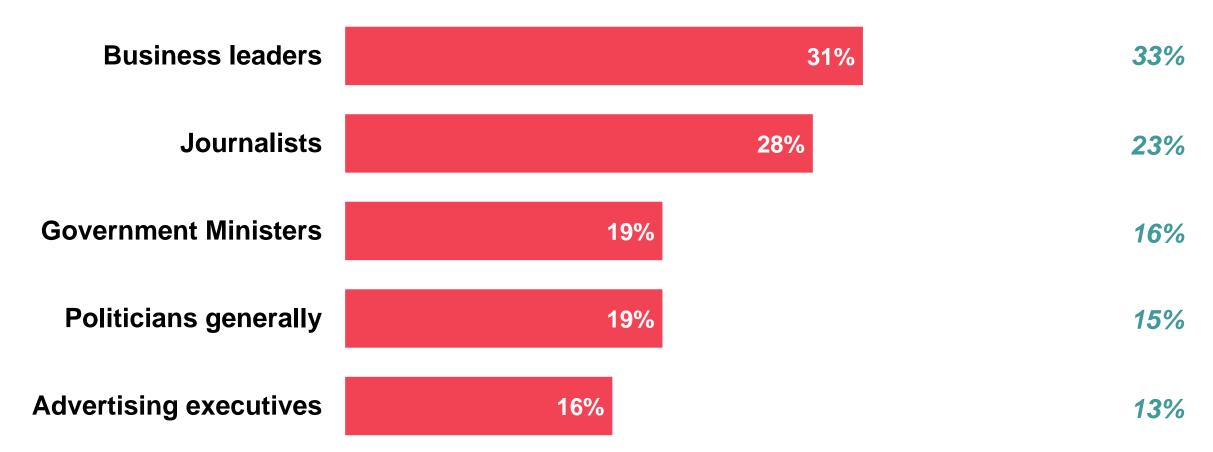

#### The five <u>least</u> trusted professions, 2021

% trust to tell the truth:

2020 score: