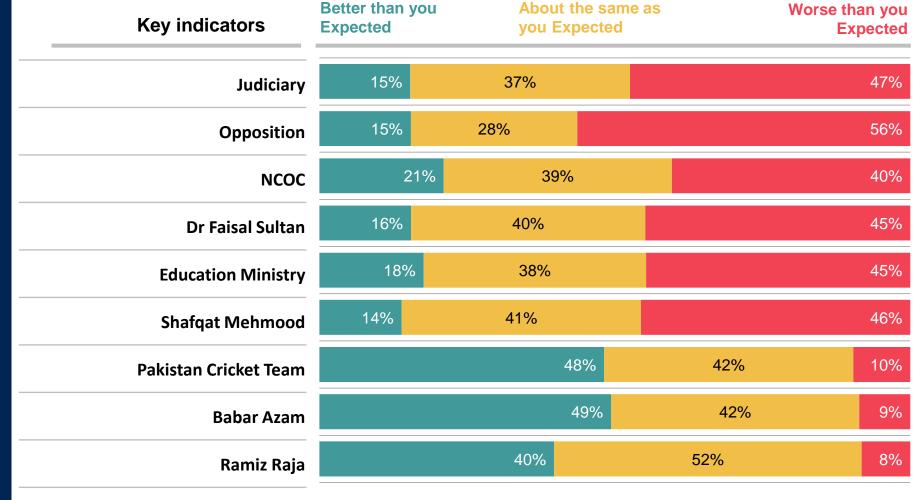

How would you rate performance of the below in 2020?

When asked about various other stakeholders such as Judiciary, Opposition, NCOC, Faisal Sultan, Shafqat Mehmood, Education Ministry, Pakistan Cricket team and PCB Chairman: Except for Cricket team, captain and Chairman PCB, all other stakeholders performed worse than people expected