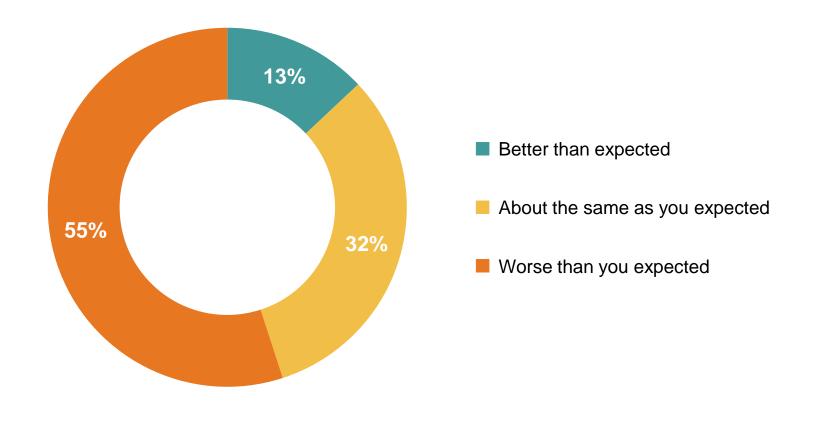

Taking everything into account, how do you think the current PTI federal government has performed in the past one year?

## Overall, A Majority (55%) Pakistanis think PTI Federal Govt performed below their expectations.

Taking everything into account, how do you think the current PTI federal government has performed in the past one year?