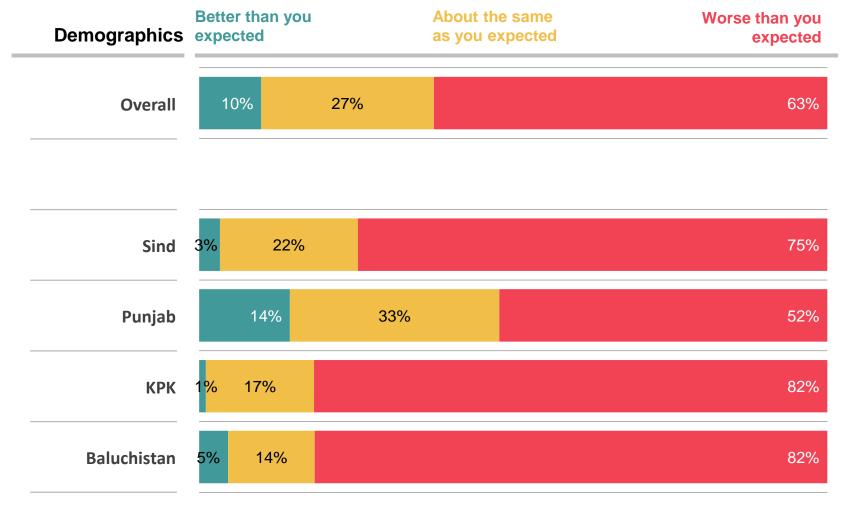

## Your provincial Government

Overall, 63% Pakistanis said their respective provincial government performed below par. This percentage was highest in KPK 82% and Baluchistan 82%, followed by Sindh 75%, and Punjab 52%.