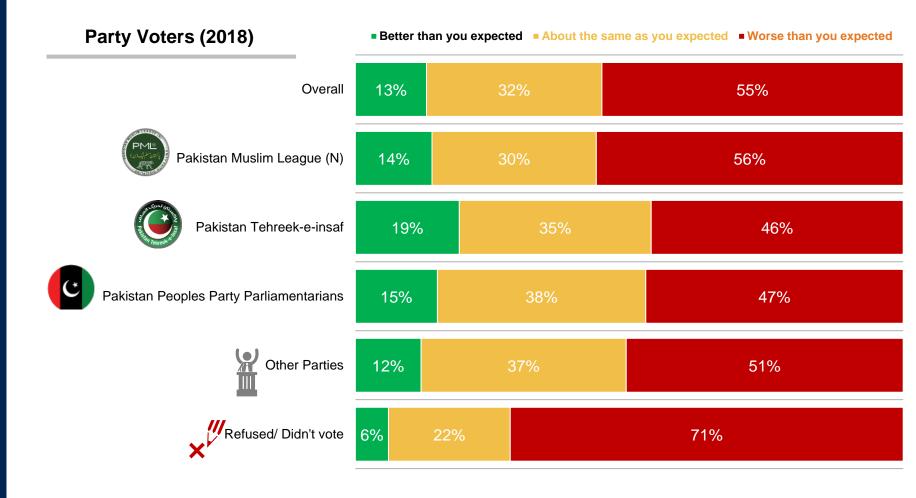

By Voters (2018)

© Ipsos | OPINION POLL | September 2021

In fact, half of those who actually voted for PTI in 2018 are dissatisfied with their government's performance in 2021

How would you rate performance of the below in 2020?