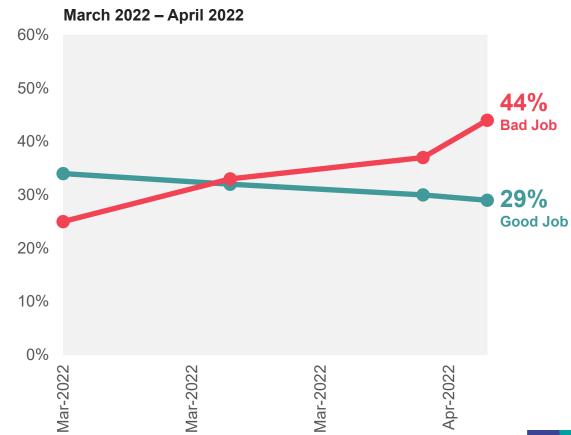

## Has Rishi Sunak been doing a good or bad job as Chancellor?

To what extent, if at all, do you think Rishi Sunak has been doing a good job or a bad job, in his role as Chancellor of the Exchequer?

Base: 1,034 Online British adults aged 16-75, 12-13th April 2022