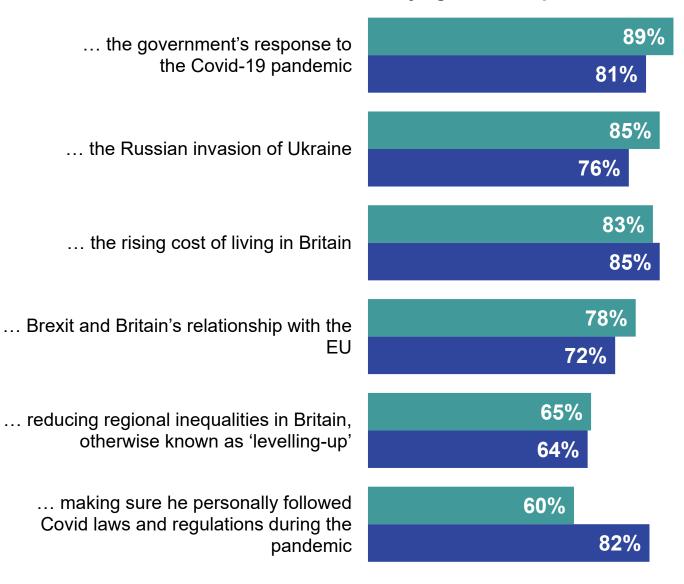

## What impacts on your opinion of Boris Johnson...?

And how important or unimportant is it to you, if at all, how Boris Johnson has dealt with the following when deciding whether you are favourable or unfavourable towards him?

# What impacts on your opinion of Boris Johnson...?

And how important or unimportant is it to you, if at all, how Boris Johnson has dealt with the following when deciding whether you are favourable or unfavourable towards him?

- Among people who say Boris Johnson is doing a good job as Prime Minister
- Among people who say Boris Johnson is doing a bad job as Prime Minister

#### % saying each is important