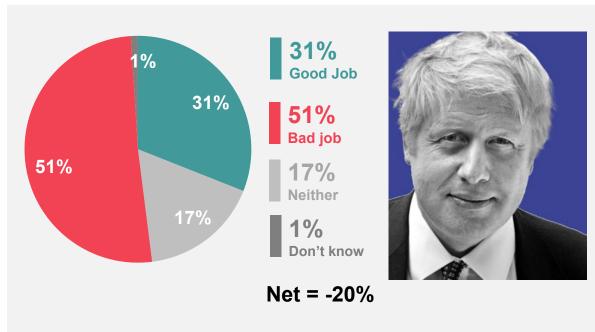

## Has Boris Johnson been a good or bad Prime Minister?

Based on his performance to date, would you say Boris Johnson has done a good job or bad job as Prime Minister, or neither?