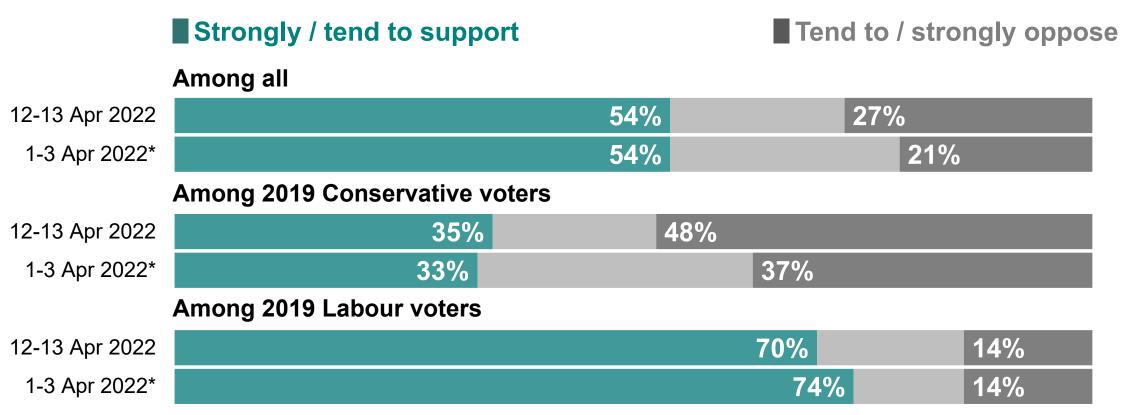

## Should Rishi Sunak resign as Chancellor?

To what extent, if at all, would you support or oppose Rishi Sunak resigning as Chancellor?