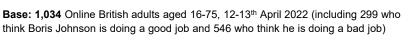

## **Should Boris Johnson resign as Prime Minister?**

To what extent, if at all, would you support or oppose Boris Johnson resigning as Prime Minister?

\* On 1st-3rd April asked as: "If Prime Minister Boris Johnson is issued with a Fixed Penalty notice for breaking Covid rules, to what extent, if at all, would you support or oppose Boris Johnson resigning as Prime Minister?"