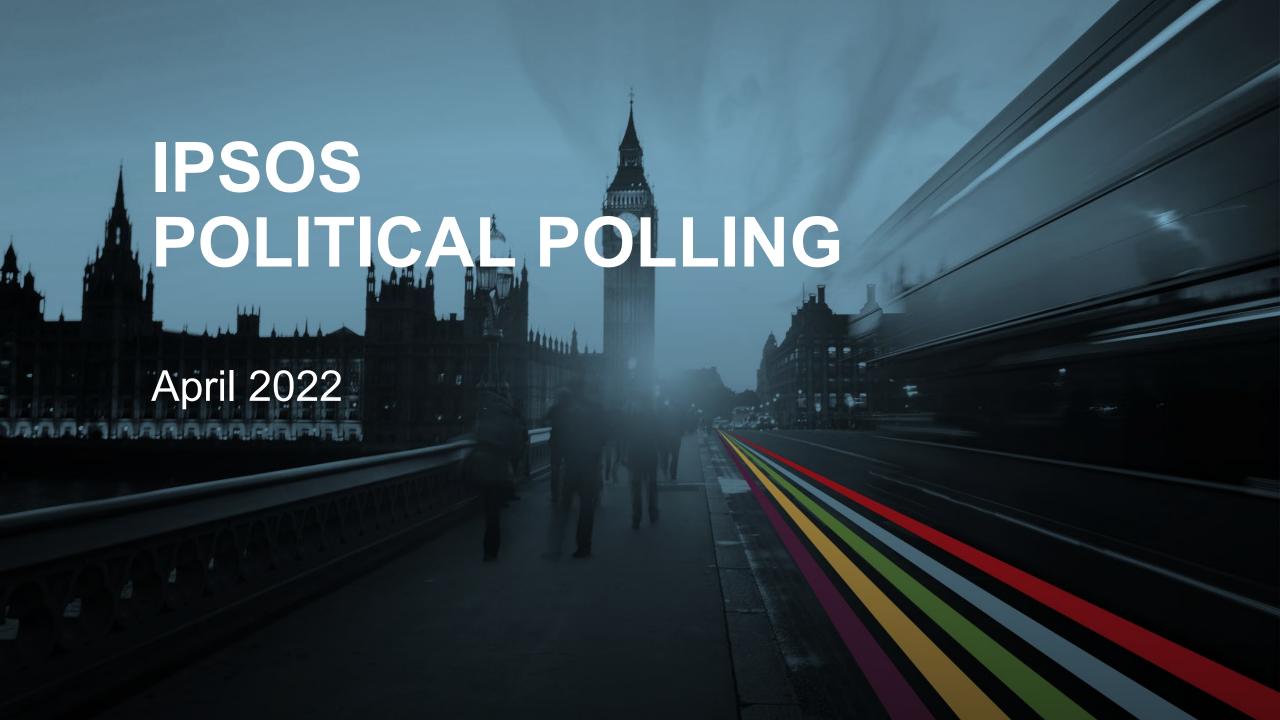

## How closely have you followed these stories?

How closely, if at all, have you been following stories about...?

Base: 1,034 Online British adults aged 16-75, 12-13th April 2022