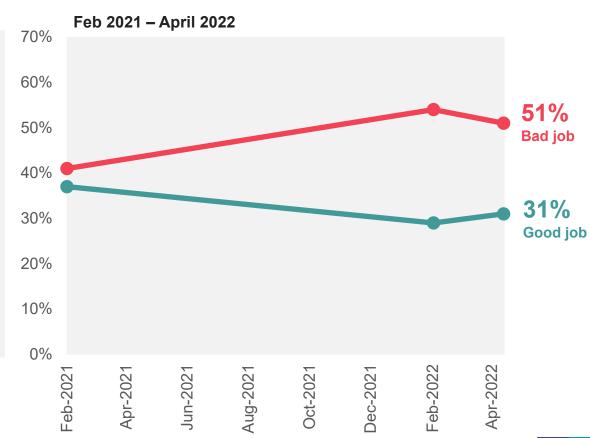

## Has Boris Johnson been a good or bad Prime Minister?

Based on his performance to date, would you say Boris Johnson has done a good job or bad job as Prime Minister, or neither?