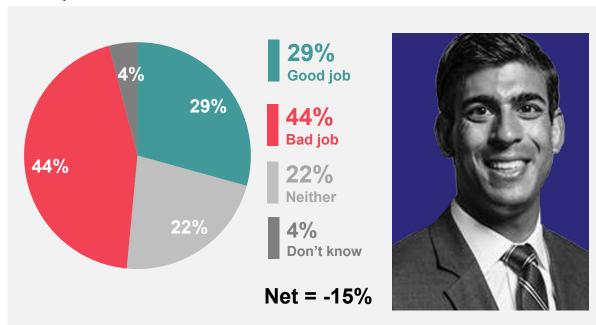

## Has Rishi Sunak been doing a good or bad job as Chancellor?

To what extent, if at all, do you think Rishi Sunak has been doing a good job or a bad job, in his role as Chancellor of the Exchequer?

Base: 1,034 Online British adults aged 16-75, 12-13th April 2022