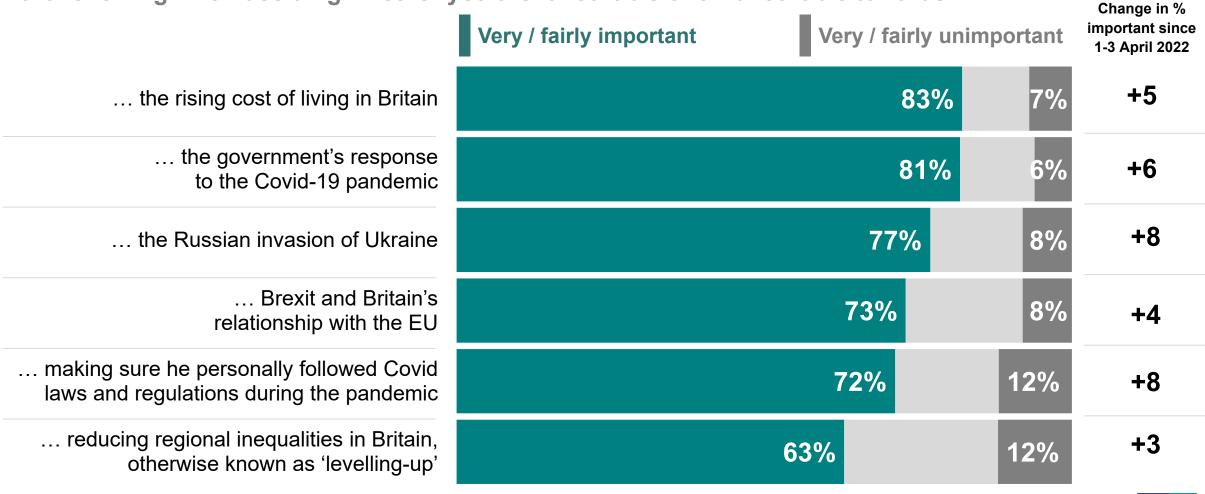

## What impacts on your opinion of Boris Johnson...?

And how important or unimportant is it to you, if at all, how Boris Johnson has dealt with the following when deciding whether you are favourable or unfavourable towards him?

# What impacts on your opinion of Boris Johnson...?

And how important or unimportant is it to you, if at all, how Boris Johnson has dealt with the following when deciding whether you are favourable or unfavourable towards him?

#### % saying each is important