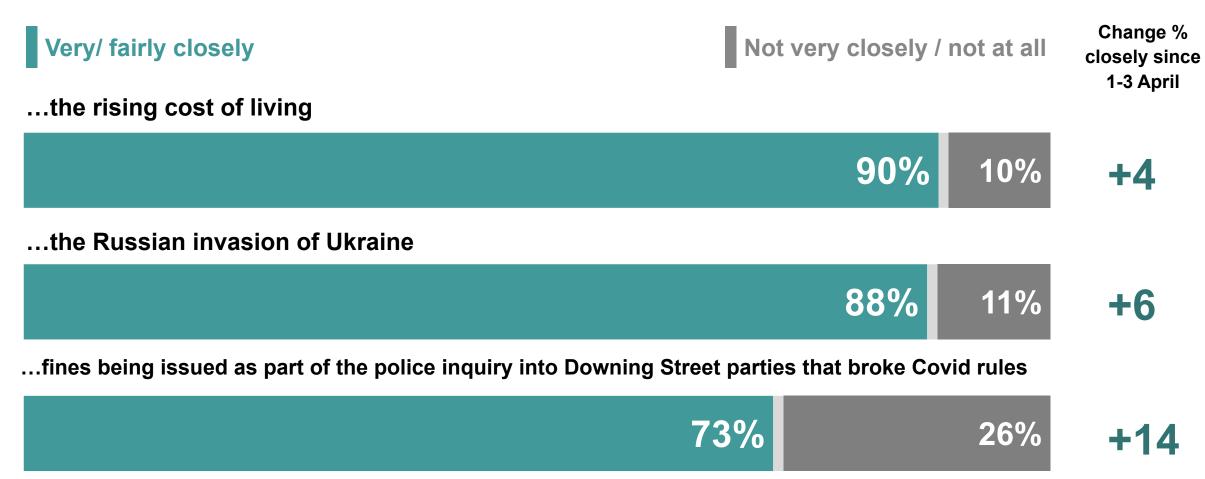

## Has Boris Johnson been a good or bad Prime Minister?

Based on his performance to date, would you say Boris Johnson has done a good job or bad job as Prime Minister, or neither?