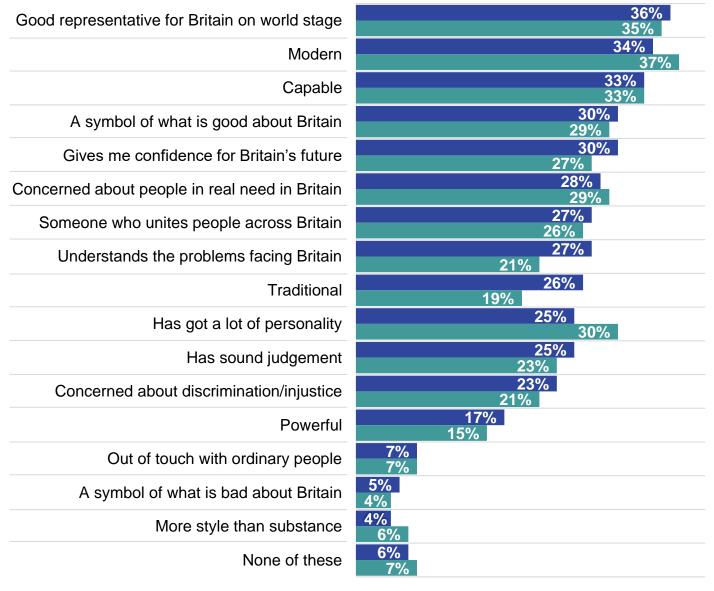

# Personality attributes: Prince William and the Duchess of Cambridge

Which of the following, if any, do you associate with each of the following members of the Royal Family? Please pick all that apply.

- **Prince William**
- **Duchess of Cambridge**