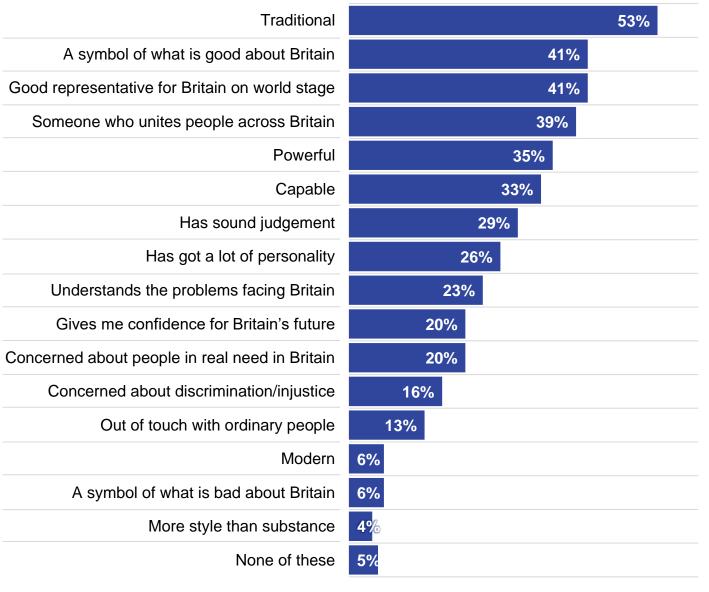

## Personality attributes: *The Queen*

Which of the following, if any, do you associate with each of the following members of the Royal Family? Please pick all that apply.

#### The Queen

Base: 1,039 Online British adults aged 16-75, 13-14 May 2022