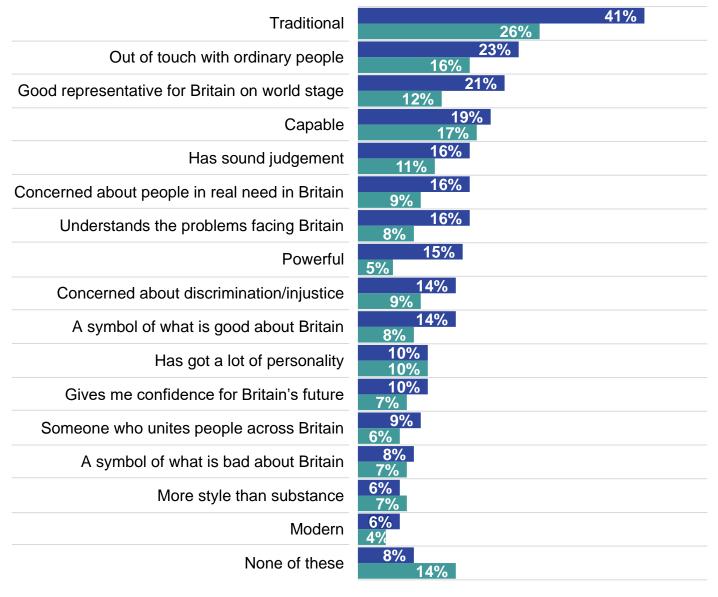

# Personality attributes: Prince Charles and the Duchess of Cornwall

Which of the following, if any, do you associate with each of the following members of the Royal Family? Please pick all that apply.

- **Prince Charles**
- **Duchess of Cornwall**