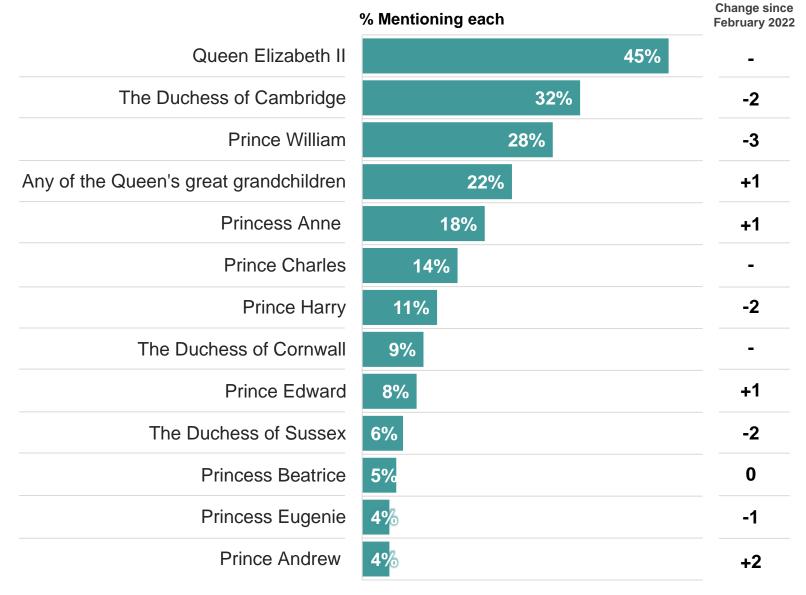

### Which member of the Royal family is most popular?

Which of the following members of the Royal Family, if any, do you like the most?

Base: 1,039 Online British adults aged 16-75, 13-14 May 2022