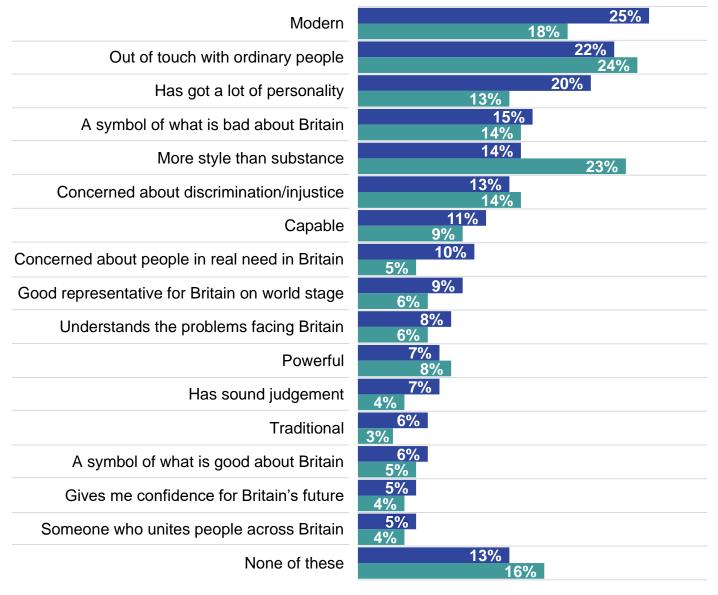

## Personality attributes: *The Queen*

Which of the following, if any, do you associate with each of the following members of the Royal Family? Please pick all that apply.

#### The Queen

Base: 1,039 Online British adults aged 16-75, 13-14 May 2022