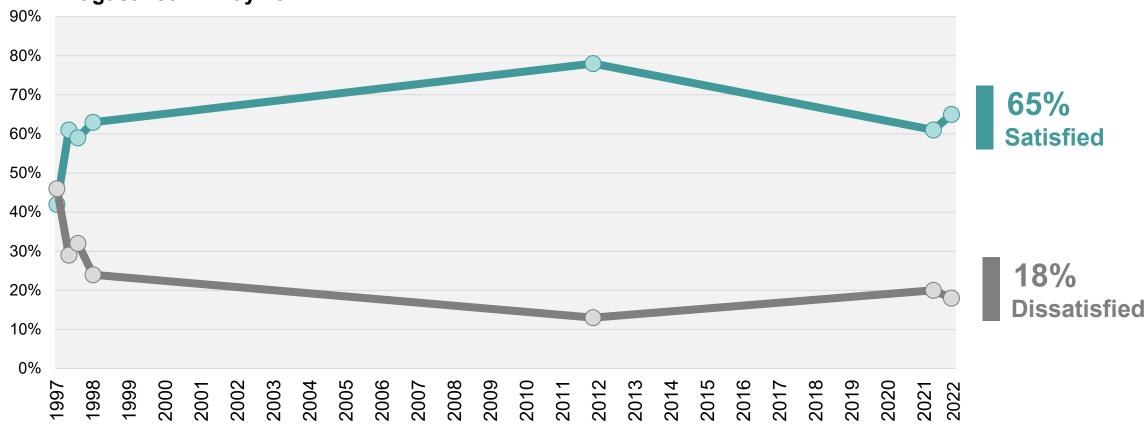

## Satisfaction with Prince Charles: 1997 - 2022

Are you satisfied or dissatisfied with the way Prince Charles is doing his job as Prince of Wales?

August 1997 – May 2022

## Satisfaction with members of the Royal Family

Are you satisfied or dissatisfied with the way the Queen / Prince William / Prince Charles is doing her / his job as Monarch / Duke of Cambridge / Prince of Wales?