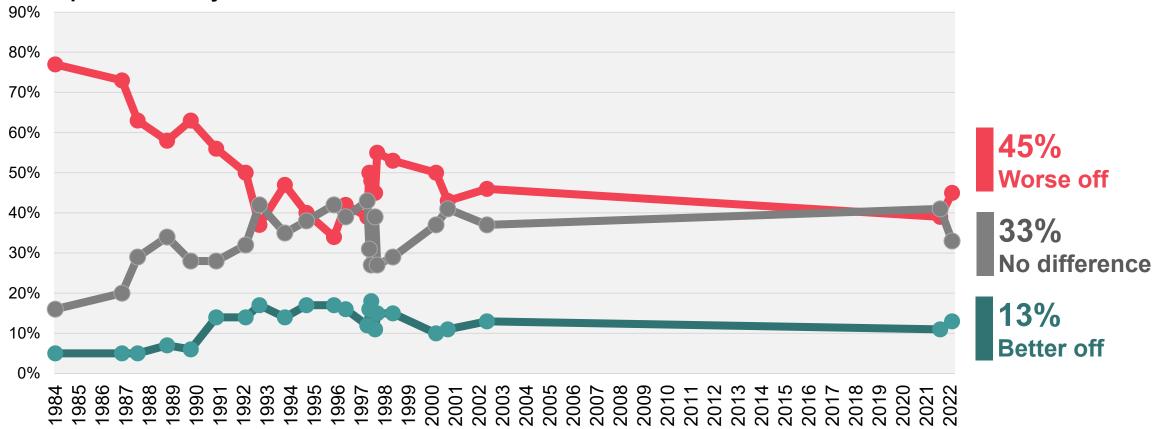

## Would Britain be better or worse off without the Monarchy?

On balance, do you think Britain would be better off or worse off if the Monarchy was abolished or do you think it would make no difference?

April 1984 – May 2022