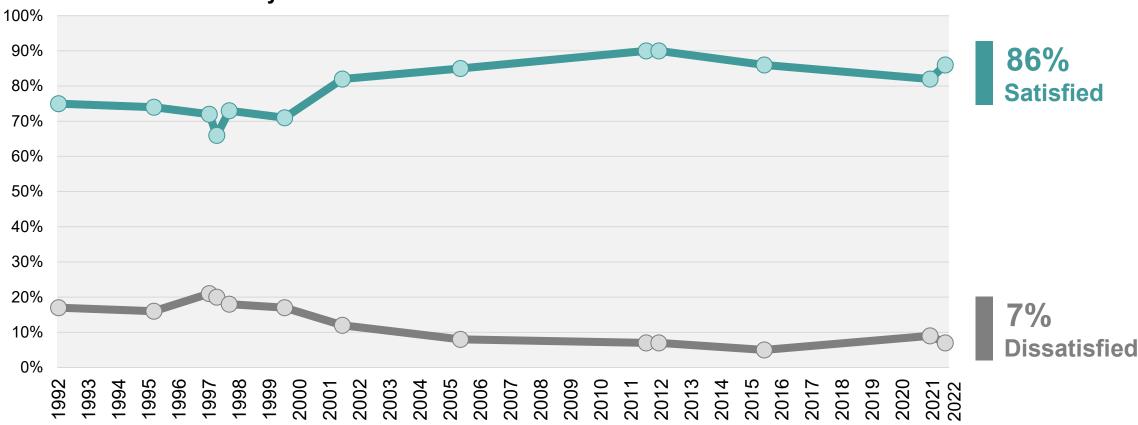

## Satisfaction with the Queen: 1992 - 2022

Are you satisfied or dissatisfied with the way the Queen is doing her job as Monarch?

#### December 1992 – May 2022