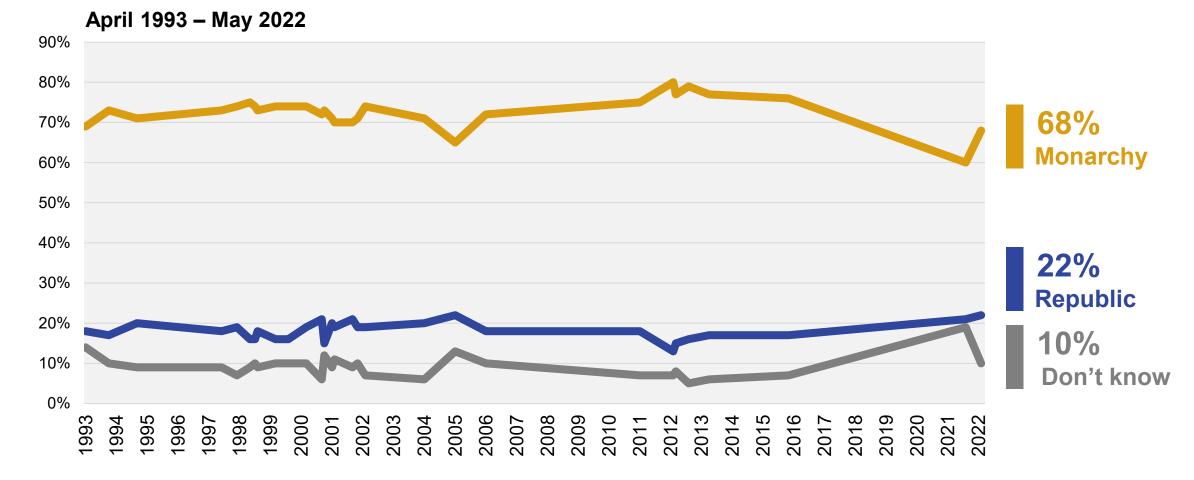

## Should Britain become a republic or remain a monarchy?

Would you favour Britain becoming a republic or remaining a monarchy?