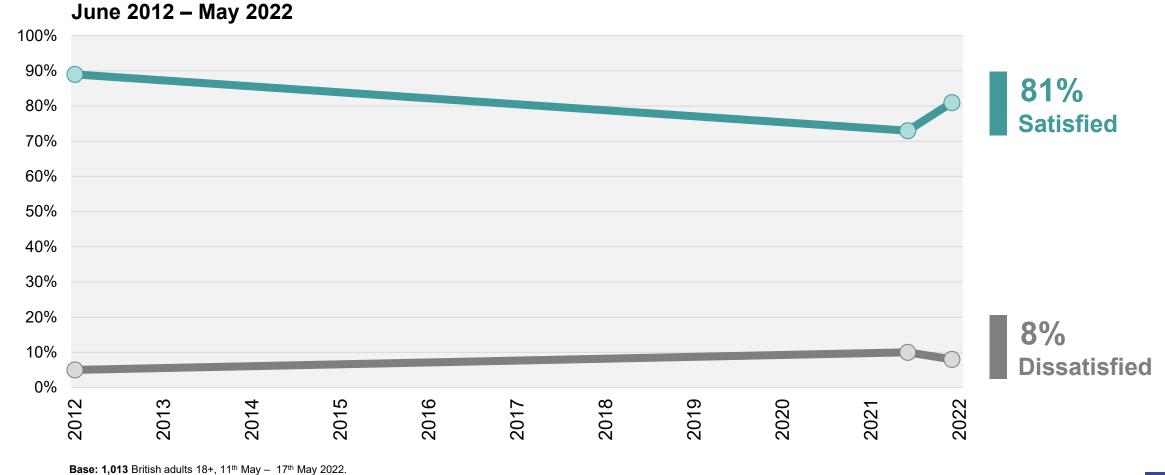

## Satisfaction with Prince William: 2012 - 2022

Are you satisfied or dissatisfied with the way Prince William is doing his job as Duke of Cambridge?

## Satisfaction with members of the Royal Family

Are you satisfied or dissatisfied with the way the Queen / Prince William / Prince Charles is doing her / his job as Monarch / Duke of Cambridge / Prince of Wales?