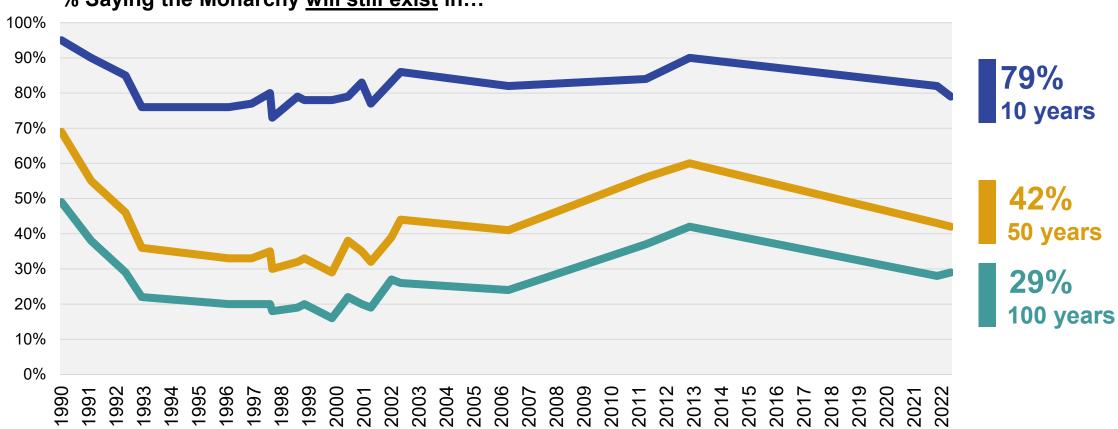

## Will the Monarchy still exist in...? 1990-2022

Looking to the future, do you think Britain will or will not have a monarchy in...?

% Saying the Monarchy will still exist in...