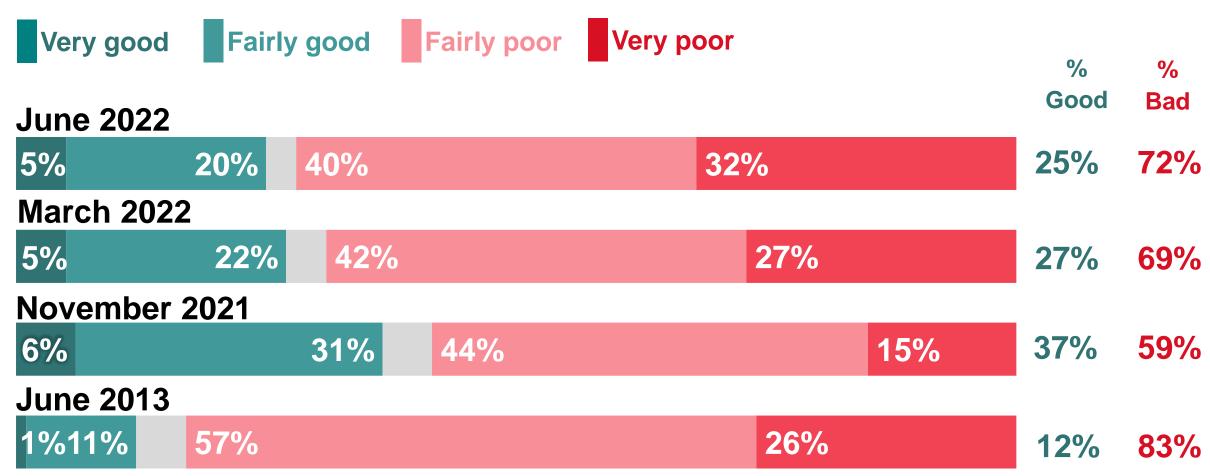

#### Perceptions of the British economy: Trend

How would you describe the current state of the British economy? Would you say it is...?

Base: 1,100 Online British adults aged 16-75, 24th-25th June