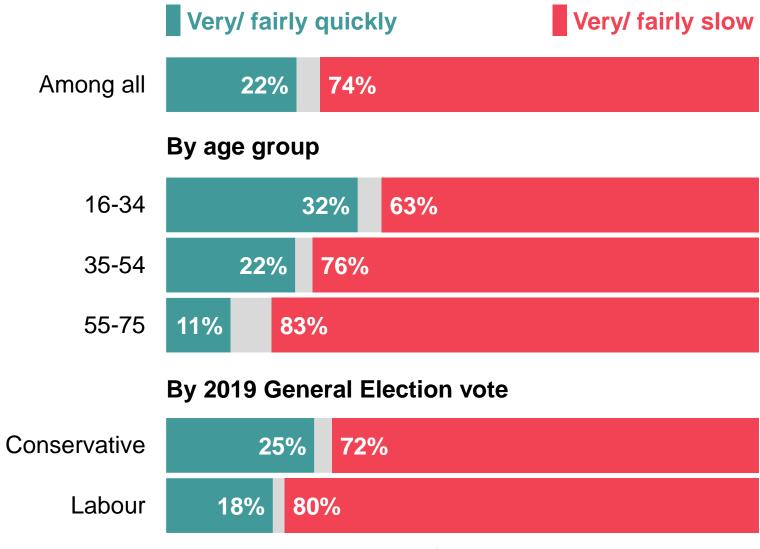

Three quarters of those who think the UK is currently or likely to experience a recession think it will recover slowly

And do you think the UK recover quickly or slowly from the recession?

Among everyone who thinks the UK is currently or likely to experience a recession

**Base: 970** Online British adults aged 16-75, 24-25<sup>th</sup> June 2022, who think the UK is in recession or will likely be by the end of the year, including those aged 16-34 (317), 35-54 (361) and 55-75 (292) and 2019 Conservative voters (296) and Labour voters (273)