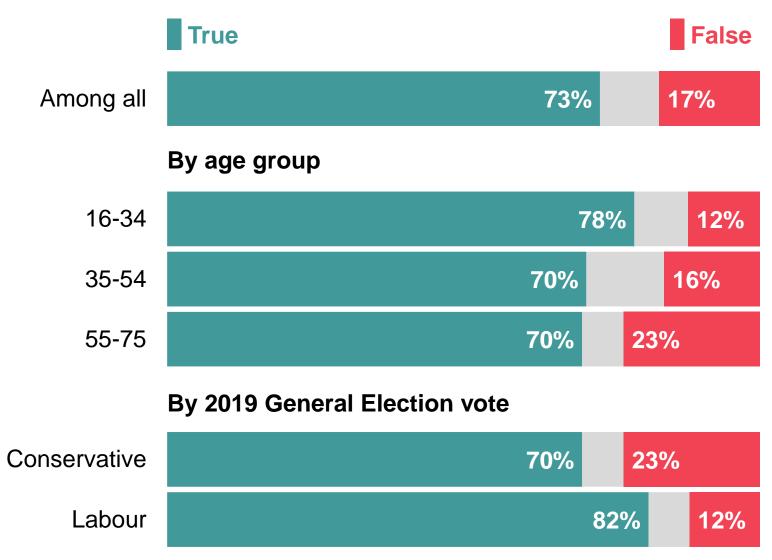

# Three quarters of Brits think the UK is currently experiencing an economic recession

From what you know, or have heard, do you think the following statement is true or false?

The UK is currently experiencing an economic recession

**Base: 1,100** Online British adults aged 16-75, 24<sup>th</sup>-25<sup>th</sup> June 2022, including those aged 16-34 (372), 35-54 (403) and 55-75 (325) and 2019 Conservative voters (340) and Labour voters (294)