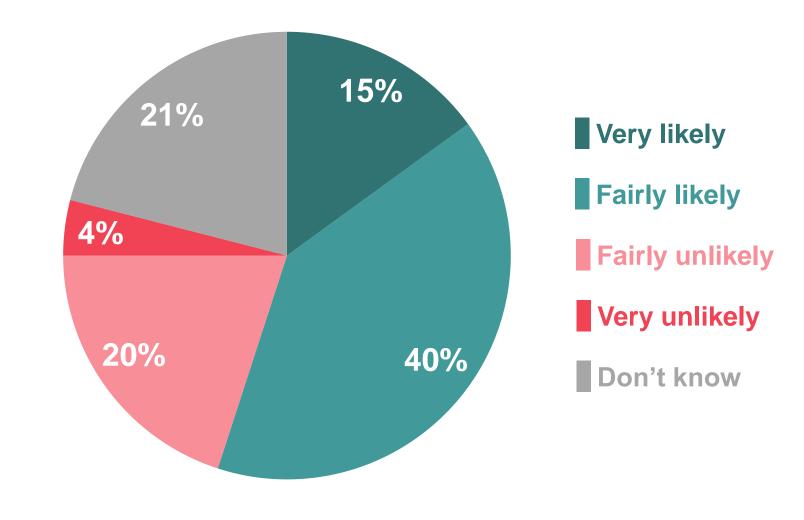

### Just over half of those who do not think we are in a recession yet think one is likely before the end of the year

How likely or unlikely do you think it is the UK will experience an economic recession before the end of the year?

Among those who don't know or don't think the UK is currently experiencing a recession

**Base: 304** Online British adults 16-75, 24-25<sup>th</sup> June 2022, who don't know or don't think the UK is currently experiencing an economic recession