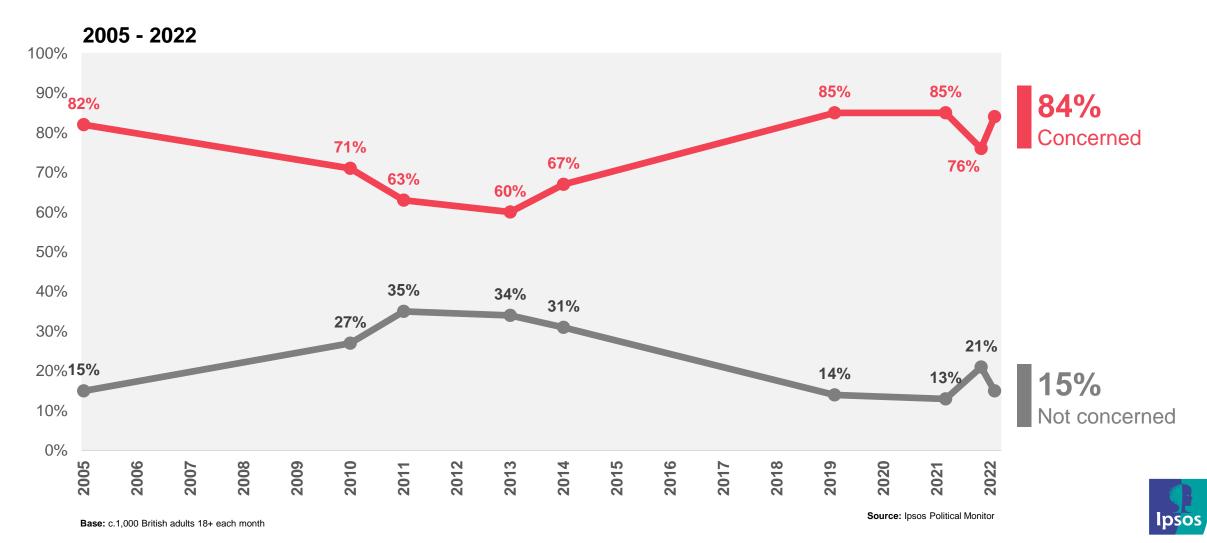

#### Public concern about climate change: Very concerned

How concerned, if at all, are you about climate change, sometimes referred to as 'global warming'?

Base: c.1,000 British adults 18+ each month