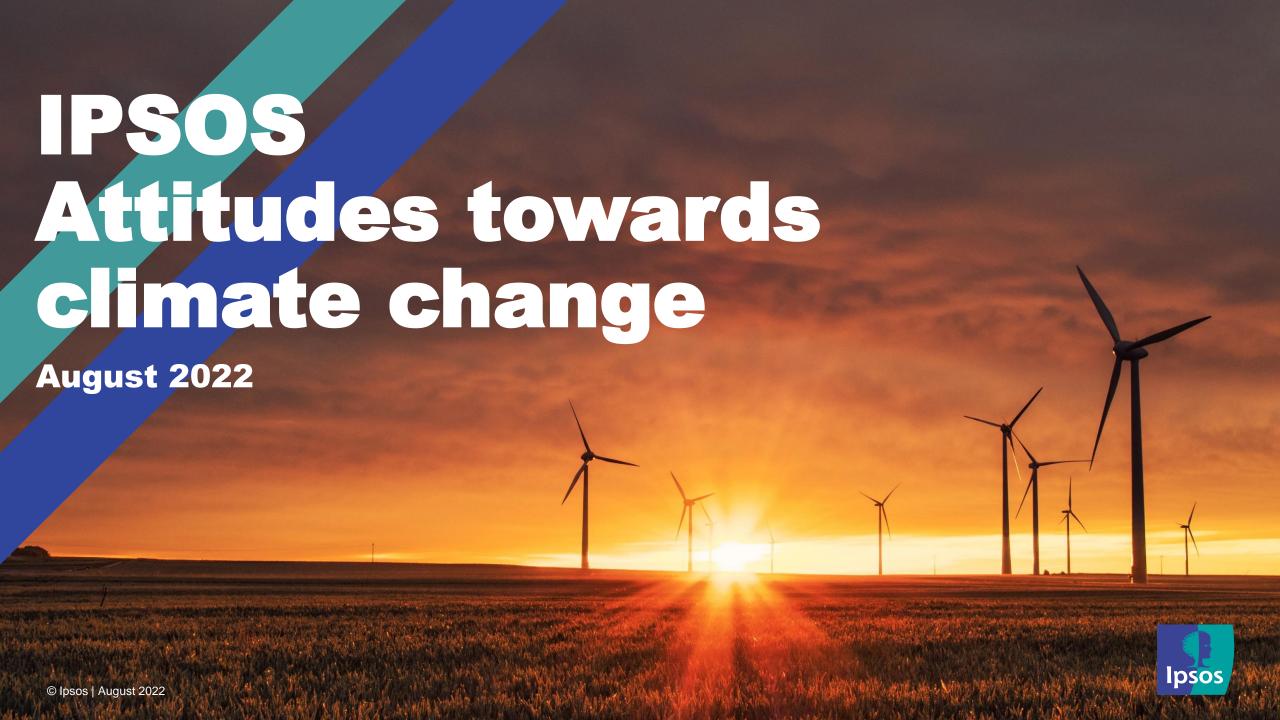

#### Public concern about climate change

How concerned, if at all, are you about climate change, sometimes referred to as 'global warming'?