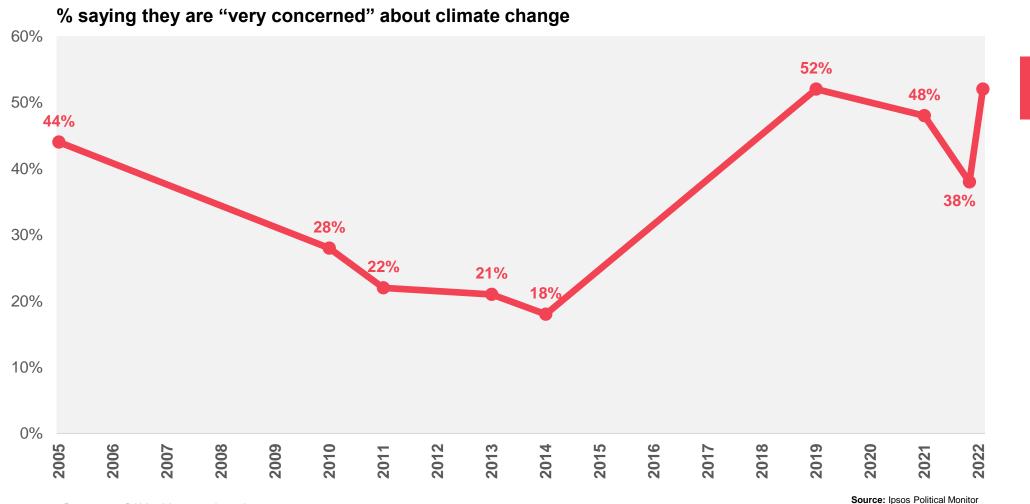

#### Feeling the effects of climate change

When, if at all, do you think Britain will start feeling the effects of climate change?