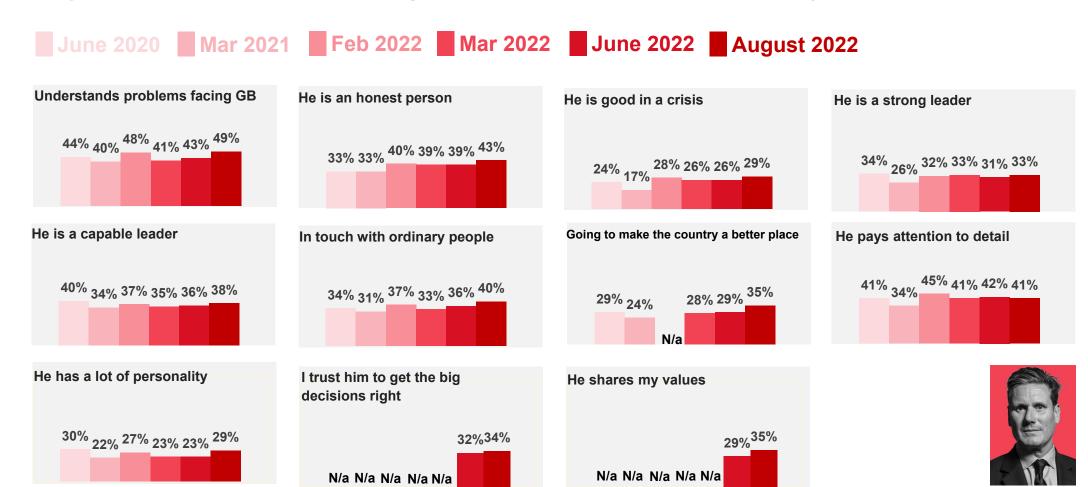

### Image of Keir Starmer: Trend data

Do you think each of the following statements does or does not apply to...? Keir Starmer

Base: 1,146 Online British adults aged 18+, 26-29th August 2022. Where a dataset has N/A the question was not asked on that wave.