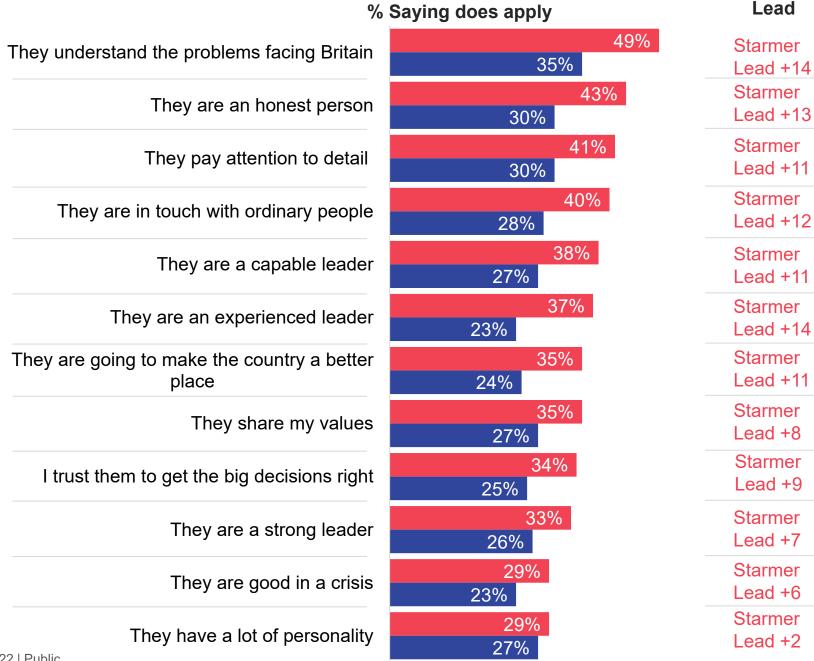

#### Keir Starmer versus Liz Truss

Do you think each of the following statements does or does not apply to...?

**Leader of the Labour Party, Keir Starmer** 

**The Foreign Secretary, Liz Truss** 