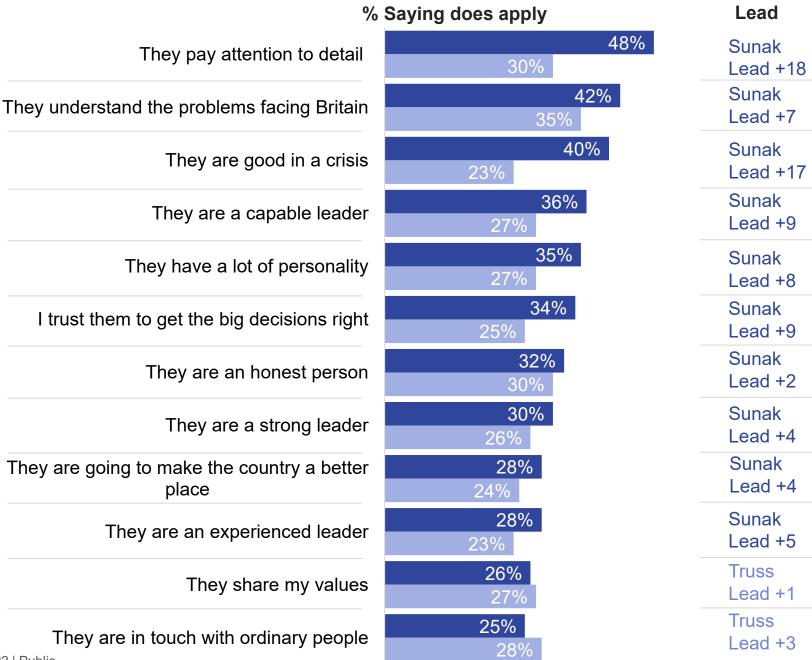

#### Rishi Sunak versus Liz Truss

Do you think each of the following statements does or does not apply to...?

Conservative MP and Former Chancellor, Rishi Sunak

The Foreign Secretary, Liz Truss