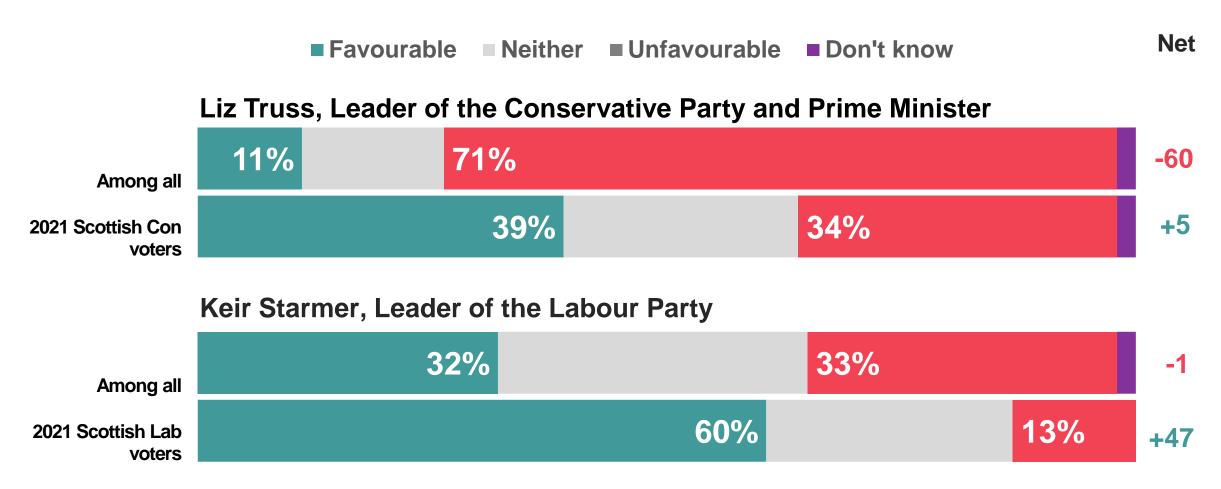

### Favourability towards UK party leaders

To what extent, if at all, do you have a favourable or unfavourable opinion of the following politicians and political parties?

Base: 1,000 Scottish adults aged 16+, including 165 who voted Conservative at the 2021 Scottish Parliament election and 181 who voted Labour, 29 September – 5 October 2022

Source: Ipsos Scotland | Political Pulse