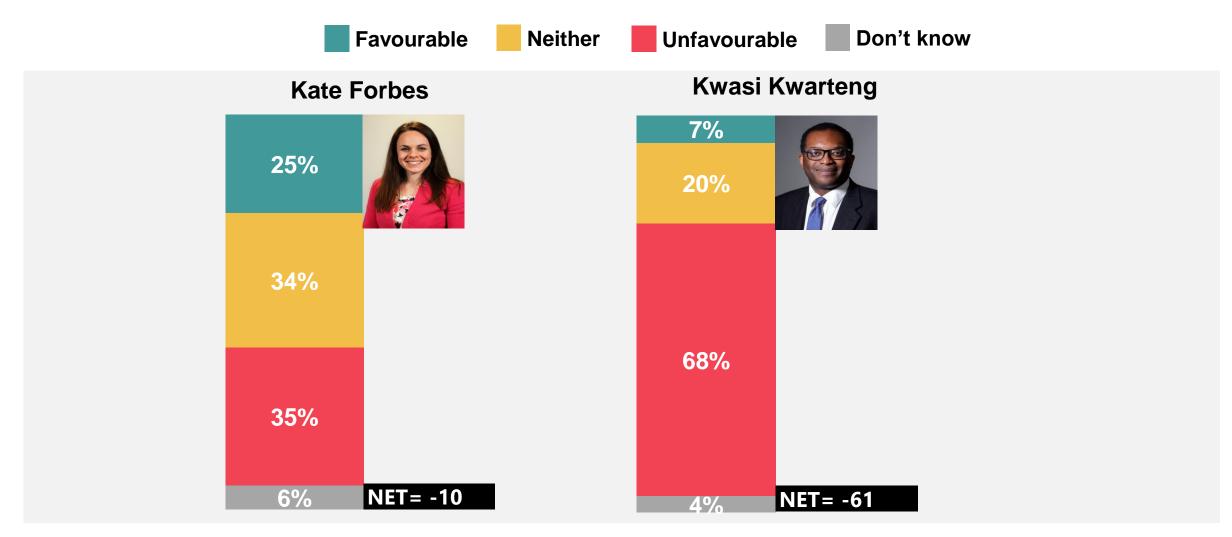

# Satisfaction with the Scottish Government Cabinet Secretary for Finance and the Economy and the UK Chancellor of the Exchequer

To what extent, if at all, do you have a favourable or unfavourable opinion of the following politicians?