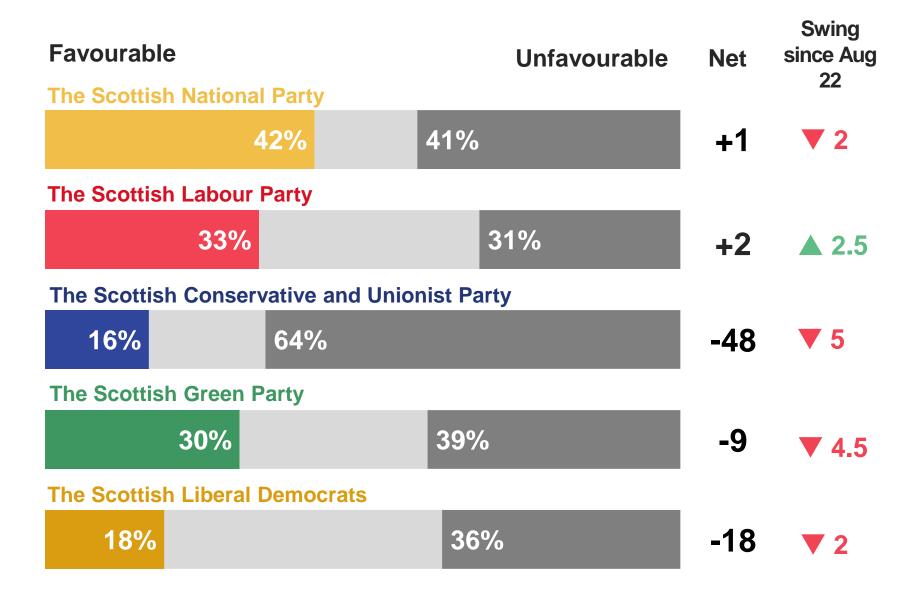

# Favourability towards political parties

To what extent, if at all, do you have a favourable or unfavourable opinion of the following politicians and political parties?