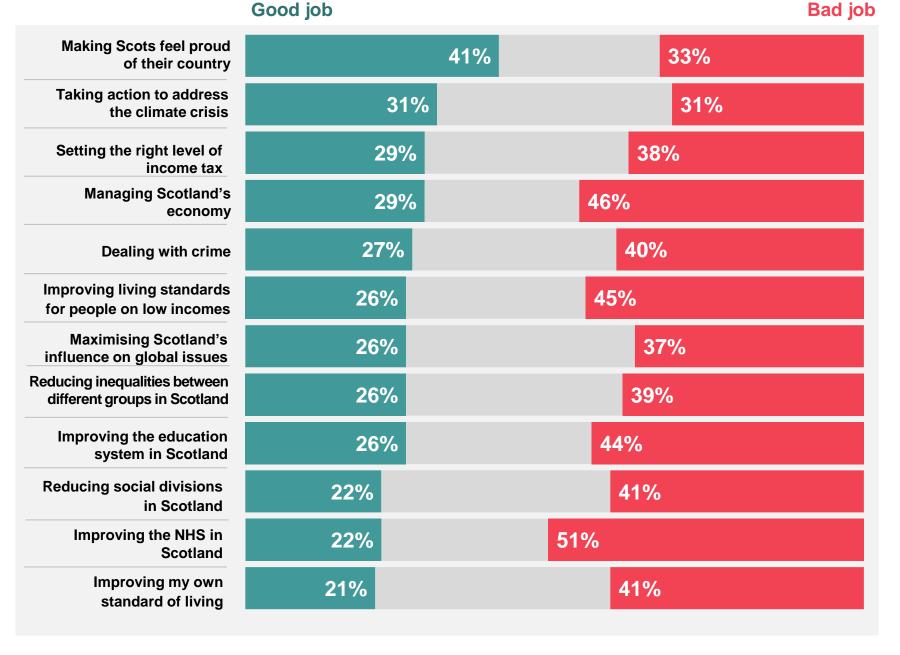

#### Scottish Government performance: October 2022

Since the Scottish Parliament elections in May 2021, to what extent, if at all, do you think the Scottish Government has done a good or bad job at each of the following?