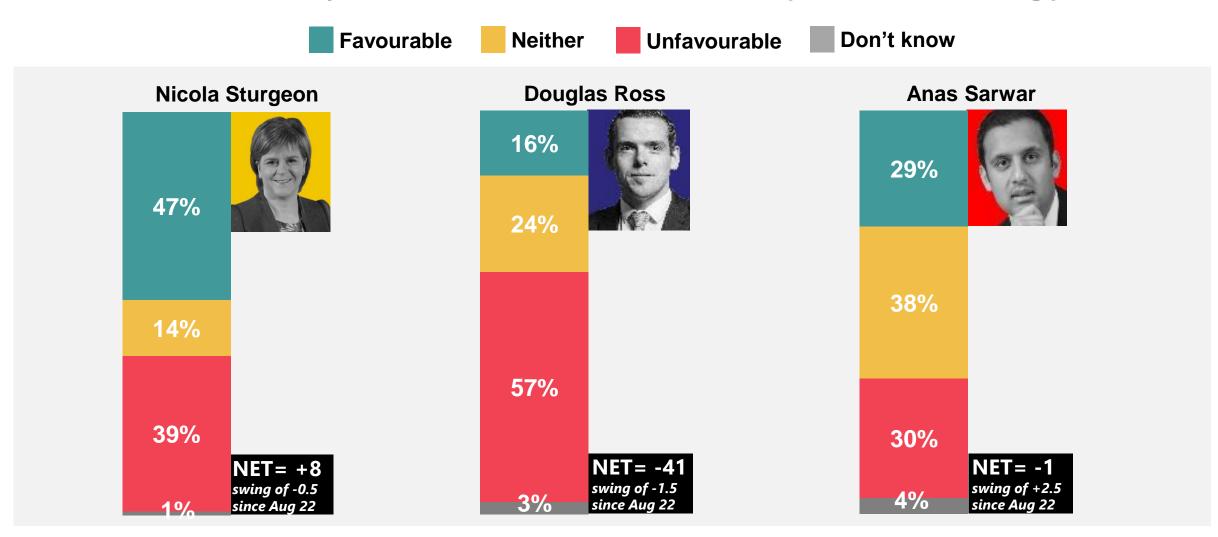

## Satisfaction with Scottish party leaders

To what extent, if at all, do you have a favourable or unfavourable opinion of the following politicians?

Base: 1,000 Scottish adults aged 16+, 29 September – 5 October 2022

Source: Ipsos Scotland | Political Pulse