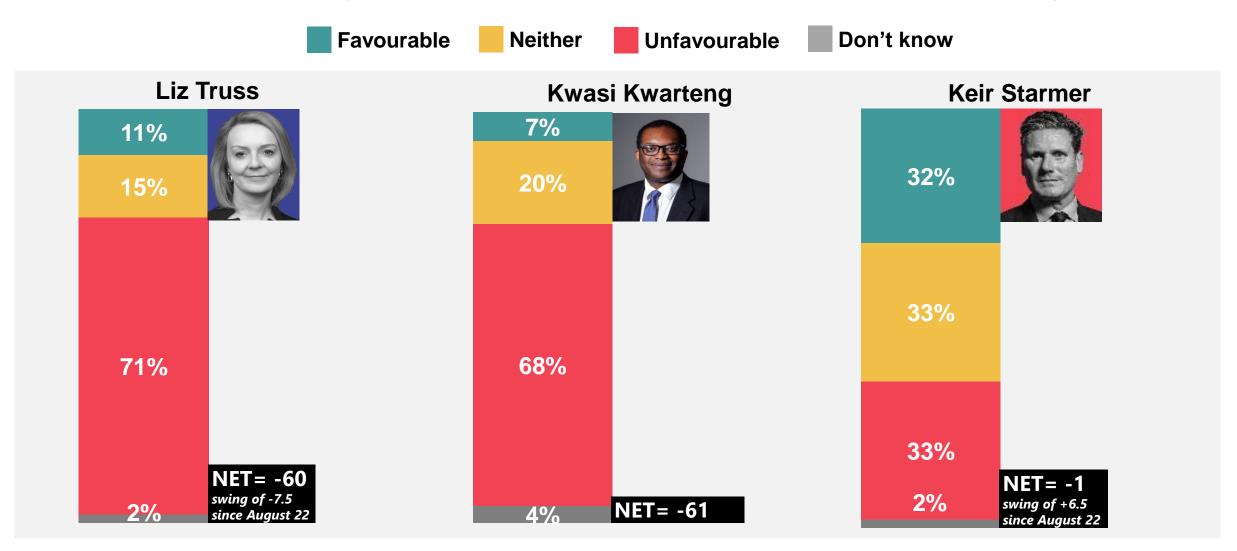

## Satisfaction with Westminster politicians

To what extent, if at all, do you have a favourable or unfavourable opinion of the following politicians?

Base: 1,000 Scottish adults aged 16+, 29 September – 5 October 2022

**Source:** Ipsos Scotland | Political Pulse