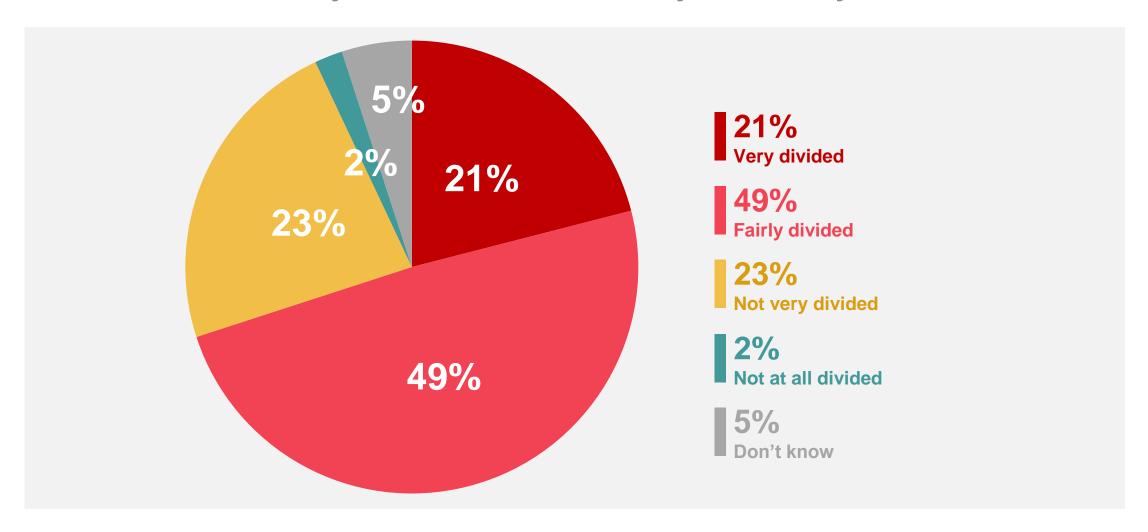

### **Extent of division in society**

Overall, how divided do you think Scotland's society is these days?