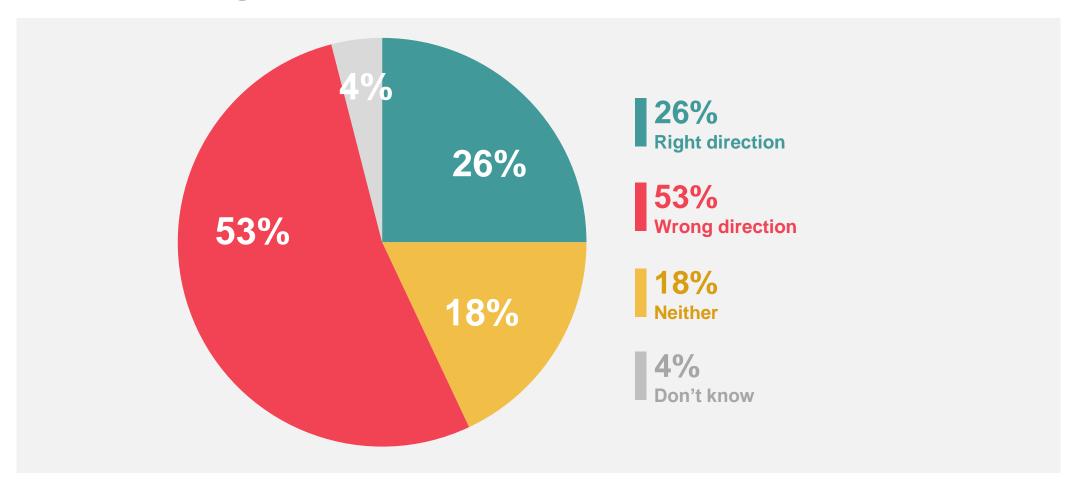

### **Direction of the country**

Generally speaking, do you think things in Scotland are heading in the right direction or wrong direction?