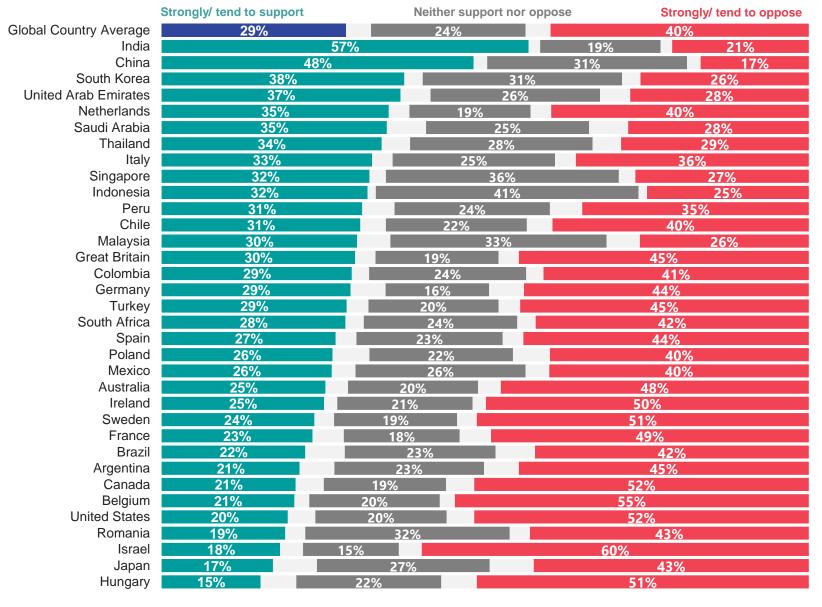

## The public are divided on increasing taxes on more environmentally damaging travel

### **Country data**

Q. Below are a number of policies that have been suggested to reduce climate change, sometimes by increasing costs or inconvenience to individuals like you to try to change behaviours. To what extent, if at all, do you or would you support or oppose the following policies in your country?

Increasing taxes on more environmentally damaging travel (e.g. flights, diesel vehicles)

They are also divided on whether all food outlets should be required to provide vegan options