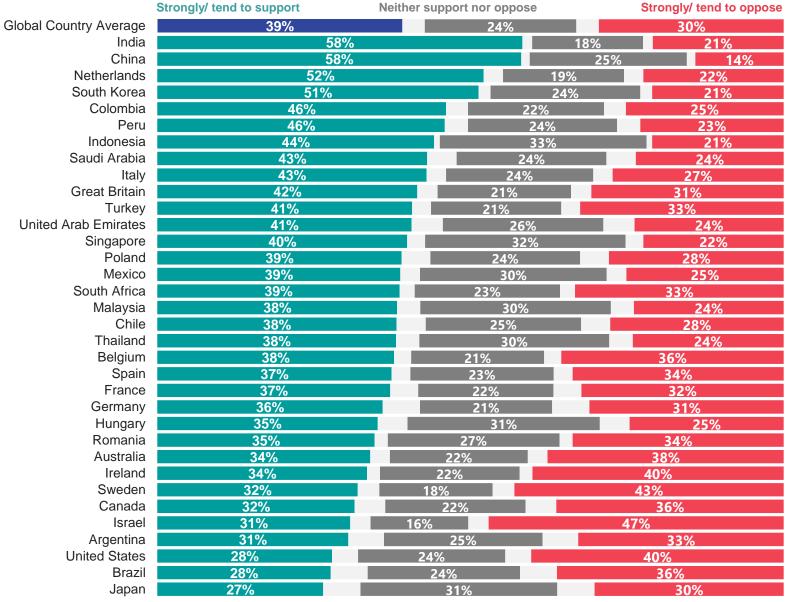

### Around half would support giving more road space to pedestrians and cyclists

### **Country data**

Q. Below are a number of policies that have been suggested to reduce climate change, sometimes by increasing costs or inconvenience to individuals like you to try to change behaviours. To what extent, if at all, do you or would you support or oppose the following policies in your country?

Giving more road space to pedestrians and cyclists at the expense of motorists