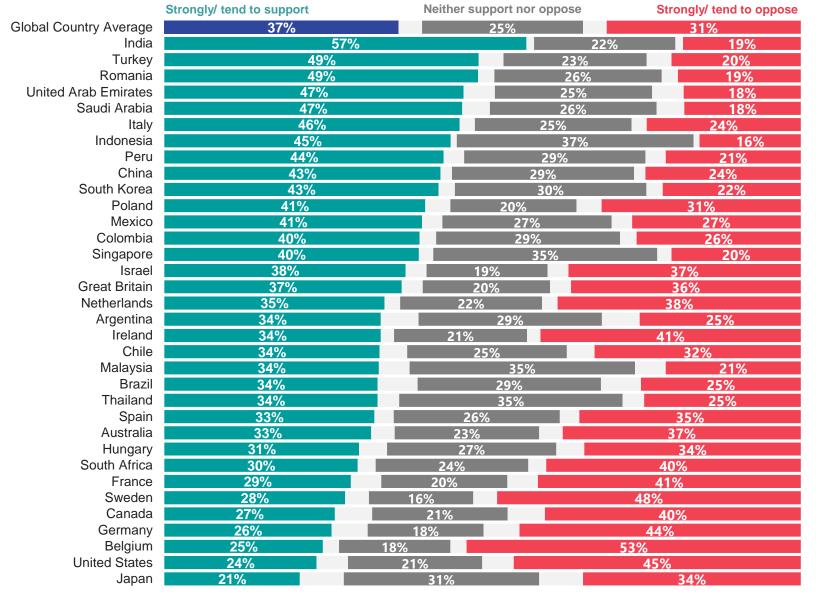

# A large majority would support government subsides to make environmentally friendly technologies cheaper

### **Country data**

Q. Below are a number of policies that have been suggested to reduce climate change, sometimes by increasing costs or inconvenience to individuals like you to try to change behaviours. To what extent, if at all, do you or would you support or oppose the following policies in your country?

Government spending on subsidies to make environmentally friendly technologies cheaper (e.g. solar panels, electric vehicles)