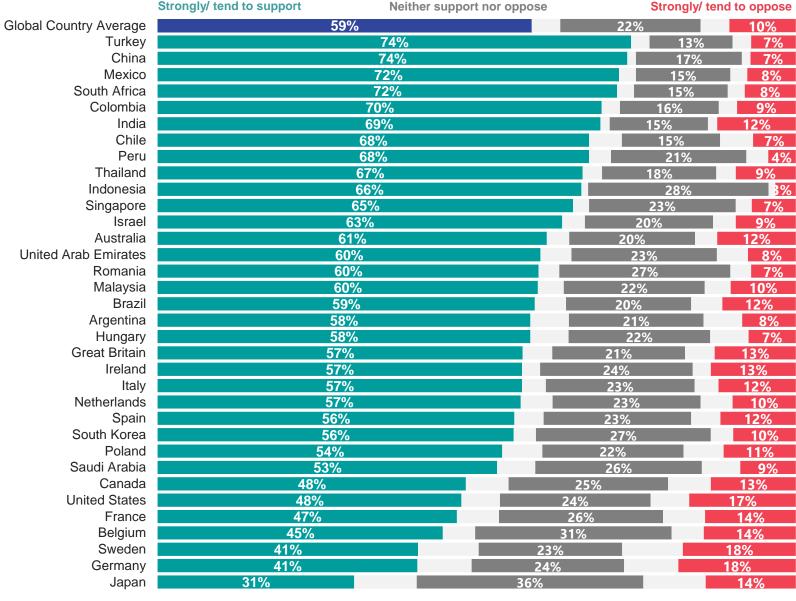

# A large majority would support government subsides to make environmentally friendly technologies cheaper

### **Country data**

Q. Below are a number of policies that have been suggested to reduce climate change, sometimes by increasing costs or inconvenience to individuals like you to try to change behaviours. To what extent, if at all, do you or would you support or oppose the following policies in your country?

Government spending on subsidies to make environmentally friendly technologies cheaper (e.g. solar panels, electric vehicles)