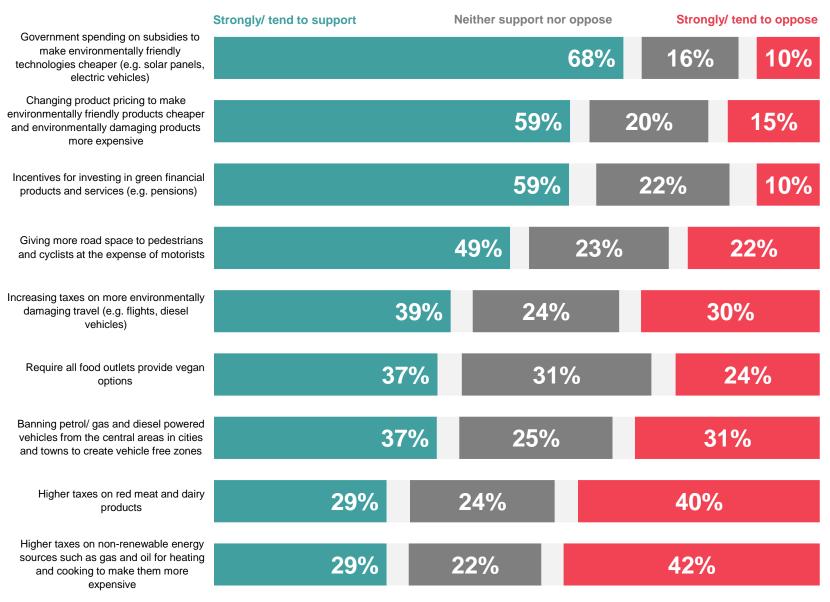

The public are supportive of a range of climate change policies, such as government subsidies for environmental technology, changing product pricing and incentives for green products

### **Global Country Average**

Q. Below are a number of policies that have been suggested to reduce climate change, sometimes by increasing costs or inconvenience to individuals like you to try to change behaviours. To what extent, if at all, do you or would you support or oppose the following policies in your country?