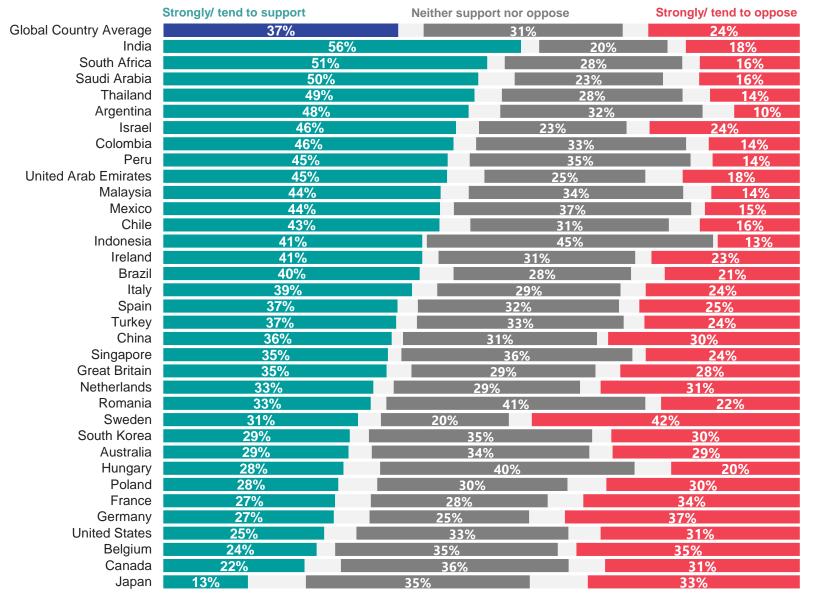

## The public are divided on increasing taxes on more environmentally damaging travel

### **Country data**

Q. Below are a number of policies that have been suggested to reduce climate change, sometimes by increasing costs or inconvenience to individuals like you to try to change behaviours. To what extent, if at all, do you or would you support or oppose the following policies in your country?

Increasing taxes on more environmentally damaging travel (e.g. flights, diesel vehicles)

They are also divided on whether all food outlets should be required to provide vegan options