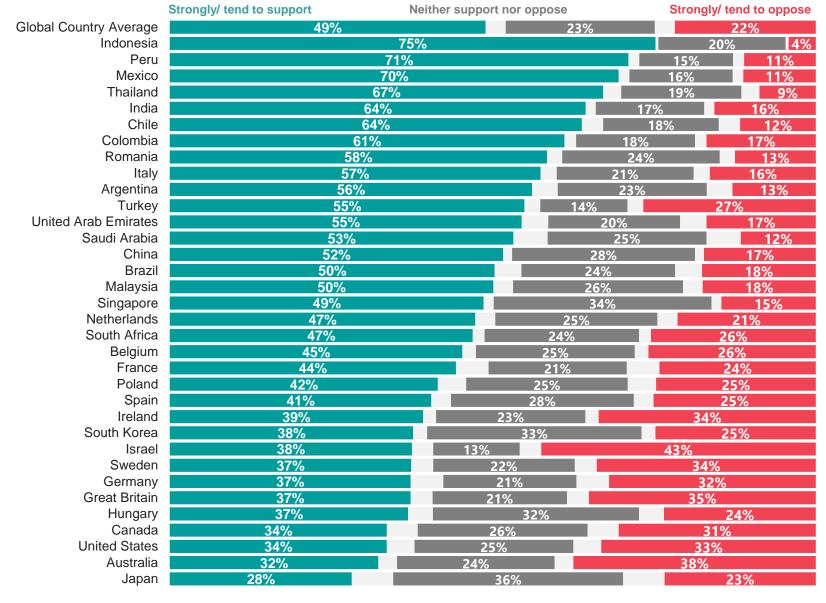

### The majority would also would support changing product pricing

### **Country data**

Q. Below are a number of policies that have been suggested to reduce climate change, sometimes by increasing costs or inconvenience to individuals like you to try to change behaviours. To what extent, if at all, do you or would you support or oppose the following policies in your country?

Changing product pricing to make environmentally friendly products cheaper and environmentally damaging products more expensive