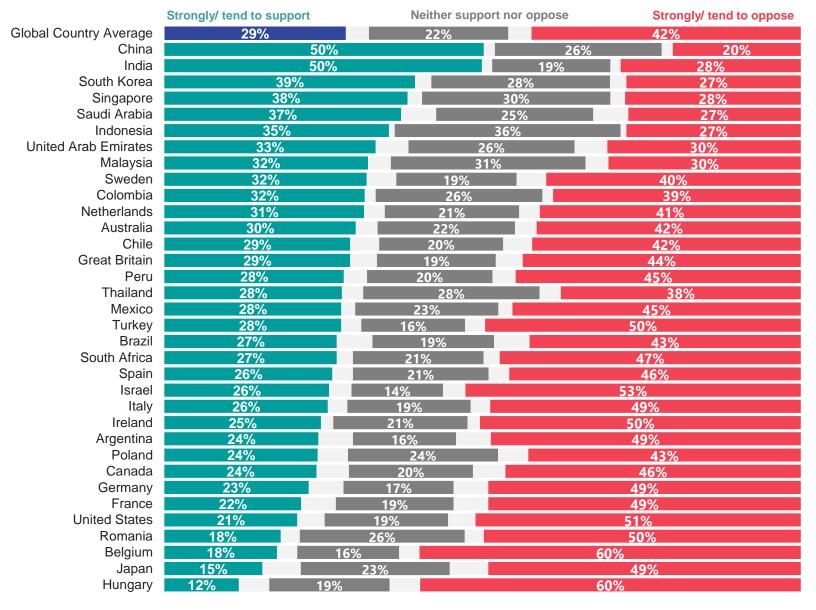

### The public largely oppose higher taxes on red meat and dairy products

### **Country data**

Q. Below are a number of policies that have been suggested to reduce climate change, sometimes by increasing costs or inconvenience to individuals like you to try to change behaviours. To what extent, if at all, do you or would you support or oppose the following policies in your country?

Higher taxes on red meat and dairy products