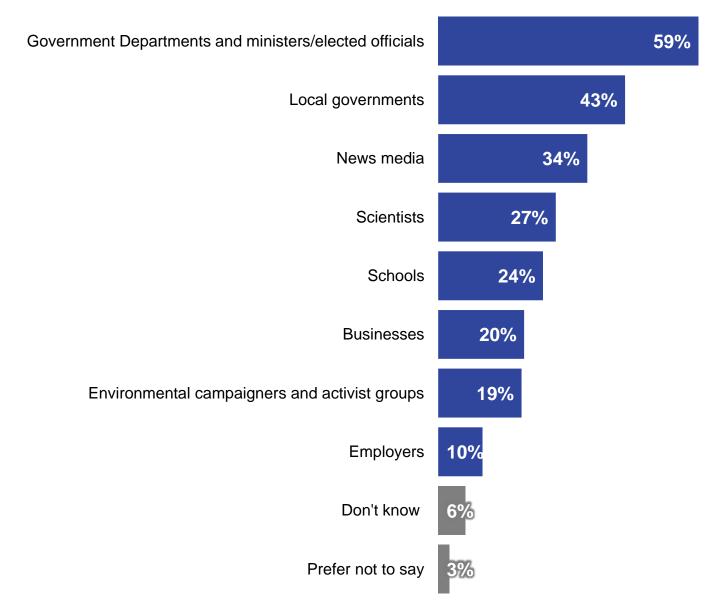

# The public think it is mostly the responsibility of the Government Departments and minsters to educate the public on climate change

Q. In your opinion, whose responsibility is it to inform and educate the public about the actions that need to be taken in [COUNTRY] to combat climate change? Please select the three that you consider to be most responsible.

### Responsibility to inform and educate the public about climate change across countries

Q. In your opinion, whose responsibility is it to inform and educate the public about the actions that need to be taken in [COUNTRY] to combat climate change? Please select the three that you consider to be most responsible.