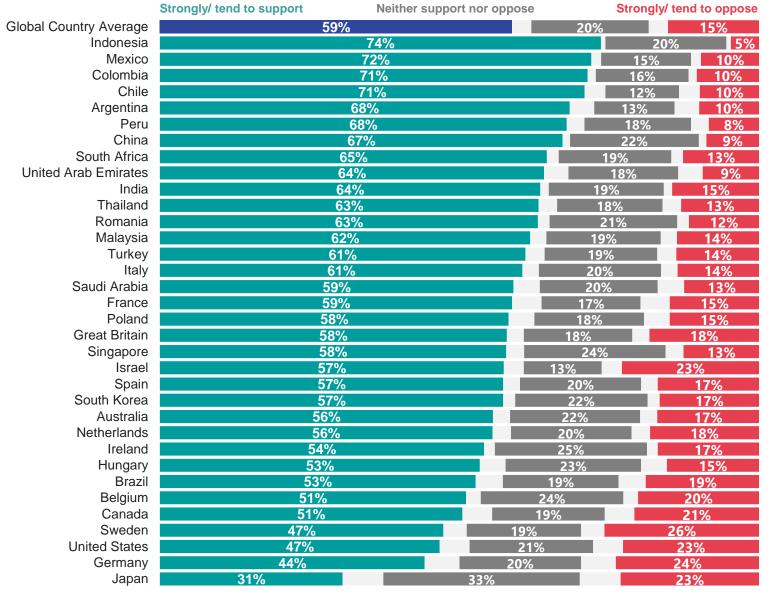

### The majority would also would support changing product pricing

Changing product pricing to make environmentally friendly products cheaper and environmentally damaging products more expensive