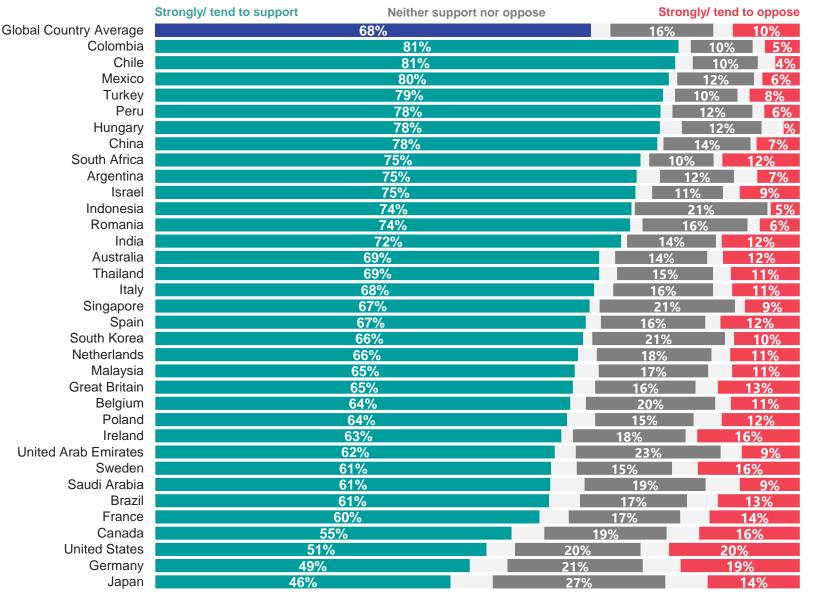

### Support for policies to reduce climate change across countries

Q. Below are a number of policies that have been suggested to reduce climate change, sometimes by increasing costs or inconvenience to individuals like you to try to change behaviours. To what extent, if at all, do you or would you support or oppose the following policies in your country?

# A large majority would support government subsides to make environmentally friendly technologies cheaper

Government spending on subsidies to make environmentally friendly technologies cheaper (e.g. solar panels, electric vehicles)