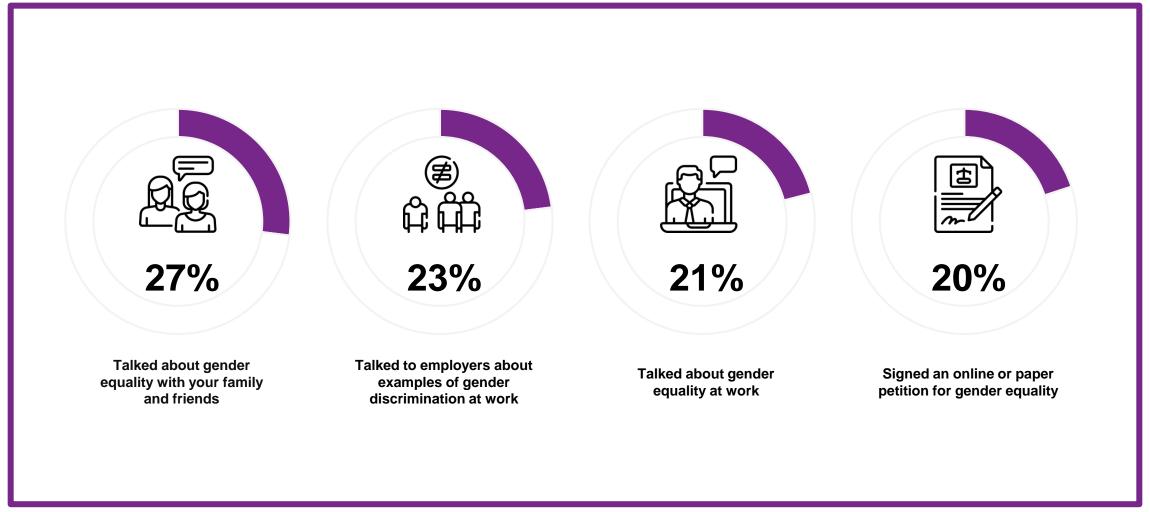

# Taking Action - What Do People In Saudi Arabia Do?

### **Actions Taken To Promote Gender Equality**

### **Conversations About Gender Equality**

### Speaking Up About Gender Discrimination In The Workplace

### **Promoting Equality In The Workplace**

### **Petitioning For Progress**