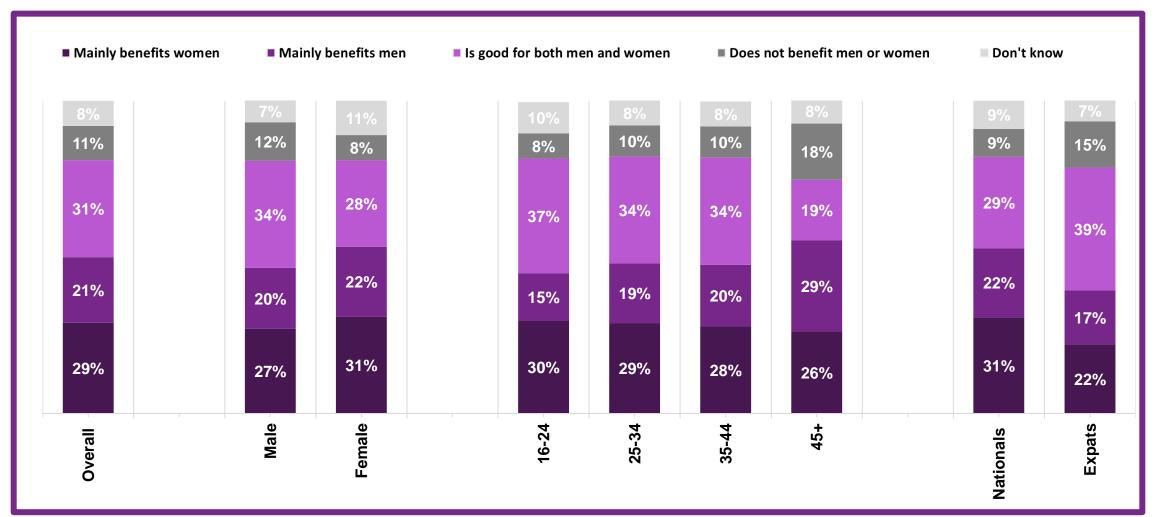

## Who Benefits From Gender Equality?

### **Who Benefits From Gender Equality?**

### Who Benefits From Gender Equality?