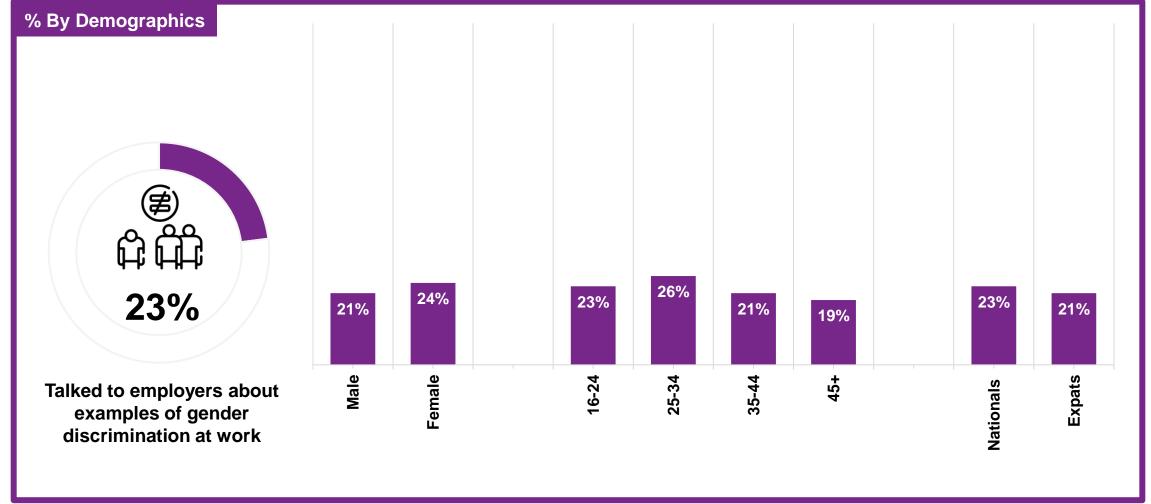

promote equality between men and women



Men are being expected to do too much to support equality



Women won't achieve equality in Saudi Arabia unless men take actions to support women's rights too



### **Attitudes Towards Gender Equality**





### **Future Outlook On Gender Equality**





### **People's Role In Promoting Equality**





### The Pressure On Men To Promote Gender Equality





### **Partnering For Equality**







## Who Benefits From Gender Equality?



### **Who Benefits From Gender Equality?**





### Who Benefits From Gender Equality?







# Taking Action - What Do People In Saudi Arabia Do?



### **Actions Taken To Promote Gender Equality**





### **Conversations About Gender Equality**





### Speaking Up About Gender Discrimination In The Workplace





### **Promoting Equality In The Workplace**





### **Petitioning For Progress**







# Taking Action - What Barriers Do People Face In Saudi Arabia?



### **Barriers To Promoting Gender Equality**





### **Barriers To Promoting Gender Equality**

| % By Demographics |                                                                                  |                                         |                                                             |                   |                                                       |                        |                                 |                                            |
|-------------------|----------------------------------------------------------------------------------|-----------------------------------------|-------