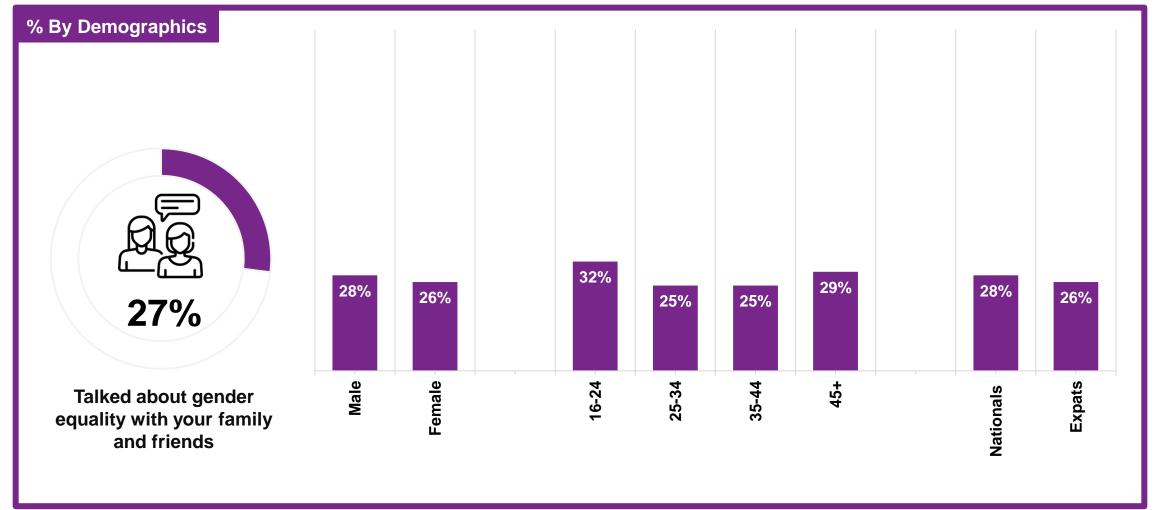

Equality**

### %Agree







There are actions I can take to help promote equality between men and women



Men are being expected to do too much to support equality



Women won't achieve equality in Saudi Arabia unless men take actions to support women's rights too



### **Attitudes Towards Gender Equality**





### **Future Outlook On Gender Equality**





### **People's Role In Promoting Equality**





### The Pressure On Men To Promote Gender Equality





### **Partnering For Equality**







## Who Benefits From Gender Equality?



### **Who Benefits From Gender Equality?**





### Who Benefits From Gender Equality?







# Taking Action - What Do People In Saudi Arabia Do?



### **Actions Taken To Promote Gender Equality**





### **Conversations About Gender Equality**





### Speaking Up About Gender Discrimination In The Workplace





### **Promoting Equality In The Workplace**





### **Petitioning For Progress**







# Taking Action - What Barriers Do People Face In Saudi Arabia?



### **Barriers To Promoting Gender Equality**





### **Barriers To Promoting Gender Equality**

| % By Demographics |                                                                                  |                                         |                                                             |                   |                                                       |                        |                                 |                                            |
|-------------------|------------------------------------------------------------------