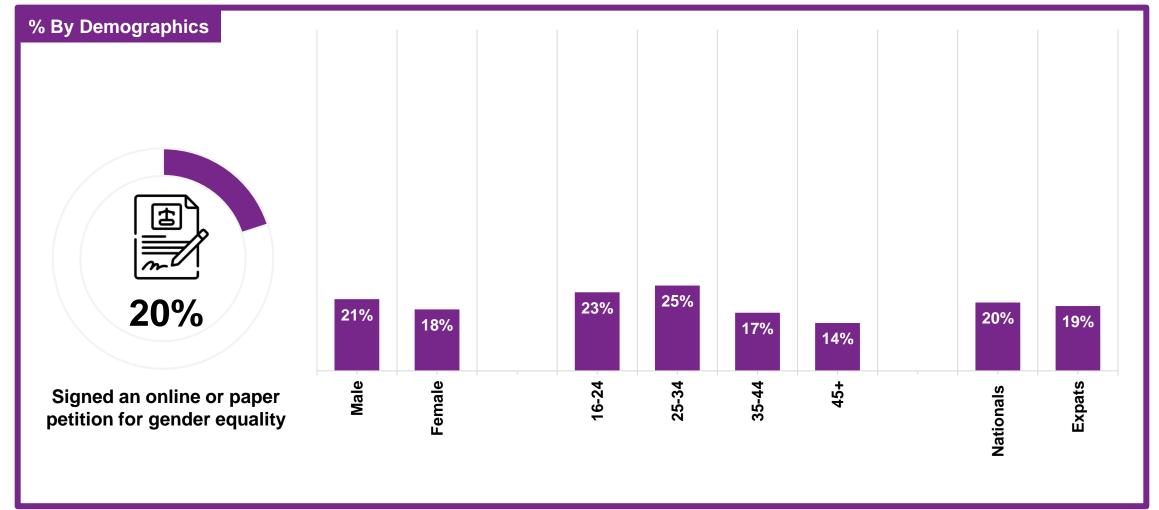

port equality



Women won't achieve equality in Saudi Arabia unless men take actions to support women's rights too



### **Attitudes Towards Gender Equality**





### **Future Outlook On Gender Equality**





### **People's Role In Promoting Equality**





### The Pressure On Men To Promote Gender Equality





### **Partnering For Equality**







## Who Benefits From Gender Equality?



### **Who Benefits From Gender Equality?**





### Who Benefits From Gender Equality?







# Taking Action - What Do People In Saudi Arabia Do?



### **Actions Taken To Promote Gender Equality**





### **Conversations About Gender Equality**





### Speaking Up About Gender Discrimination In The Workplace





### **Promoting Equality In The Workplace**





### **Petitioning For Progress**







# Taking Action - What Barriers Do People Face In Saudi Arabia?



### **Barriers To Promoting Gender Equality**





### **Barriers To Promoting Gender Equality**

| % By Demographics |                                                                                  |                                         |                                                             |                   |                                                       |                        |                                 |                                            |
|-------------------|----------------------------------------------------------------------------------|-----------------------------------------|-------------------------------------------------------------|-------------------|------------