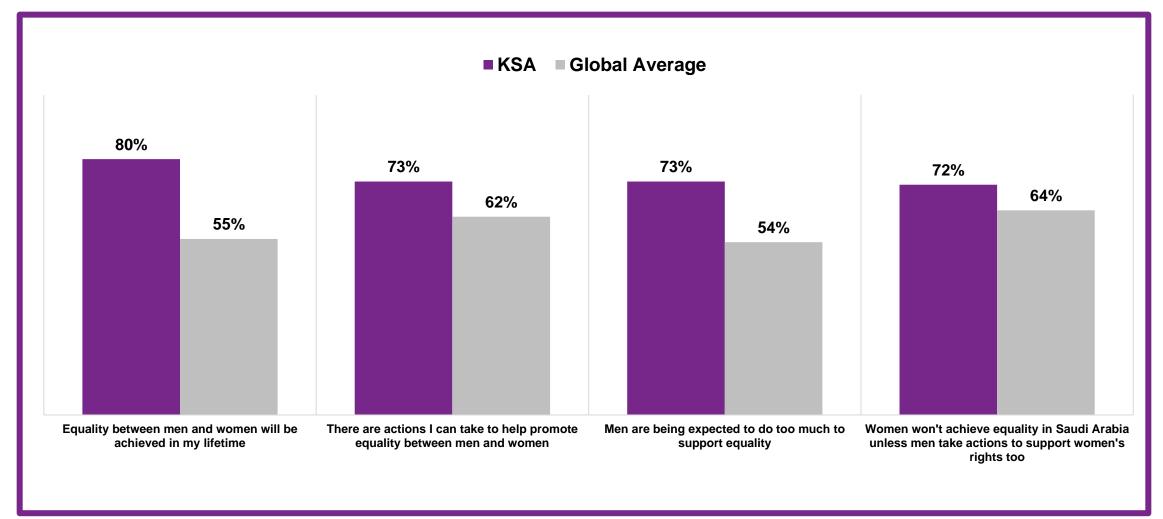

### %Agree

There are actions I can take to help promote equality between men and women

Men are being expected to do too much to support equality

Women won't achieve equality in Saudi Arabia unless men take actions to support women's rights too