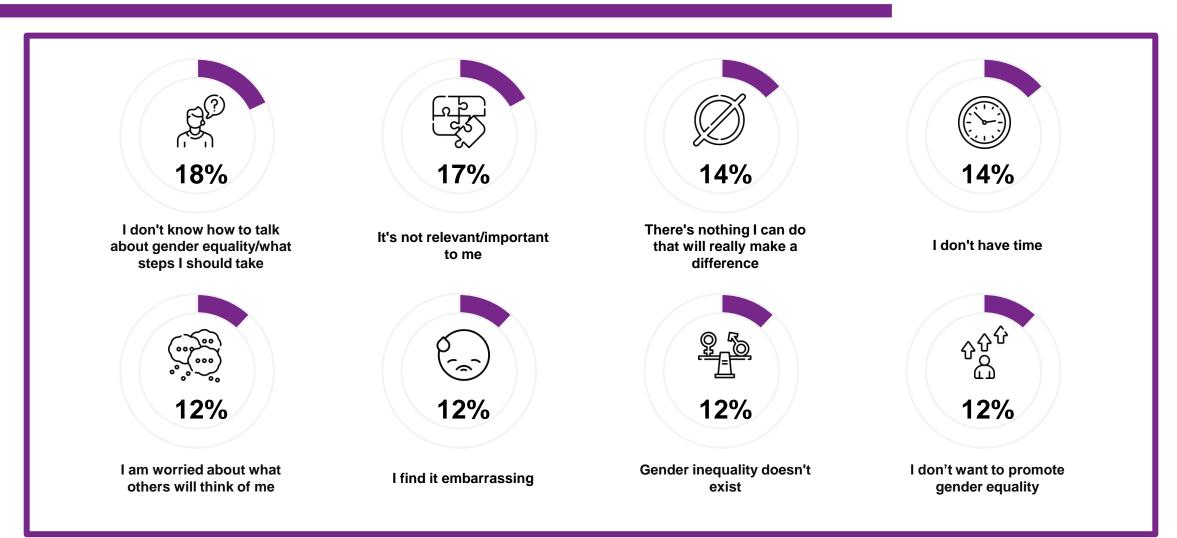

### **Barriers To Promoting Gender Equality**

### **Barriers To Promoting Gender Equality**

| % By Demographics |                                                                                  |                                         |                                                             |                   |                                                       |                        |                                 |                                            |
|-------------------|----------------------------------------------------------------------------------|-----------------------------------------|-------------------------------------------------------------|-------------------|-------------------------------------------------------|------------------------|---------------------------------|--------------------------------------------|
|                   | I don't know how to<br>talk about gender<br>equality/what steps I<br>should take | It's not<br>relevant/important<br>to me | There's nothing I can do that will really make a difference | I don't have time | I am worried about<br>what others will<br>think of me | I find it embarrassing | Gender inequality doesn't exist | I don't want to promote<br>gender equality |
| Total             | 18%                                                                              | 17%                                     | 14%                                                         | 14%               | 12%                                                   | 12%                    | 12%                             | 12%                                        |
|                   |                                                                                  |                                         |                                                             |                   |                                                       |                        |                                 |                                            |
| Male              | 20%                                                                              | 19%                                     | 13%                                                         | 16%               | 13%                                                   | 11%                    | 12%                             | 13%                                        |
| Female            | 14%                                                                              | 14%                                     | 14%                                                         | 11%               | 10%                                                   | 13%                    | 13%                             | 10%                                        |
|                   |                                                                                  |                                         |                                                             |                   |                                                       |                        |                                 |                                            |
| 16-24             | 27%                                                                              | 16%                                     | 13%                                                         | 13%               | 10%                                                   | 17%                    | 12%                             | 11%                                        |
| 25-34             | 15%                                                                              | 17%                                     | 16%                                                         | 14%               | 12%                                                   | 14%                    | 14%                             | 11%                                        |
| 35-44             | 15%                                                                              | 18%                                     | 10%                                                         | 14%               | 11%                                                   | 10%                    | 13%                             | 12%                                        |
| 45+               | 14%                                                                              | 18%                                     | 17%                                                         | 12%               | 13%                                                   | 7%                     | 10%                             | 17%                                        |
|                   |                                                                                  |                                         |                                                             |                   |                                                       |                        |                                 |                                            |
| Nationals         | 18%                                                                              | 16%                                     | 16%                                                         | 13%               | 12%                                                   | 12%                    | 14%                             | 12%                                        |
| Expats            | 18%                                                                              | 19%                                     | 8%                                                          | 16%               | 11%                                                   | 12%                    | 7%                              | 13%                                        |