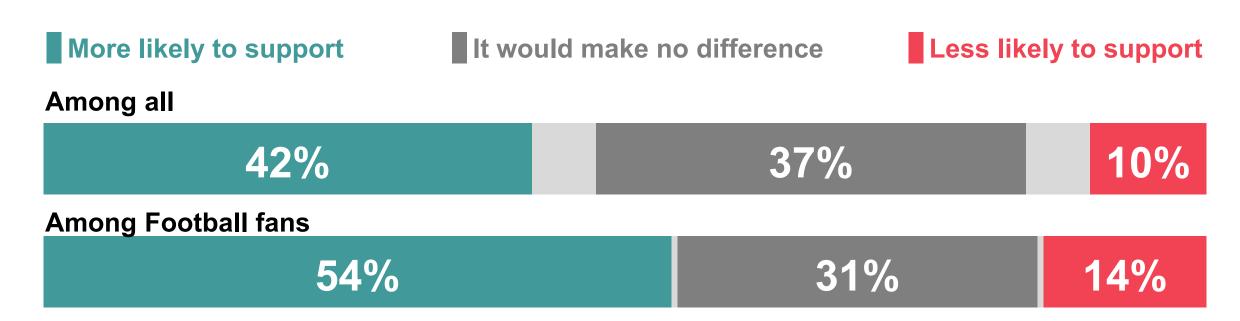

## More than half of football fans say a time limit on VAR decisions would make them more likely to support VAR, with 1 in 3 saying it would make no difference.

If a time limit were to be imposed on the officials monitoring VAR to reach a decision within three minutes, for example, would that make you more likely to support the usage of VAR in football, less likely to support it, or would it make no difference?