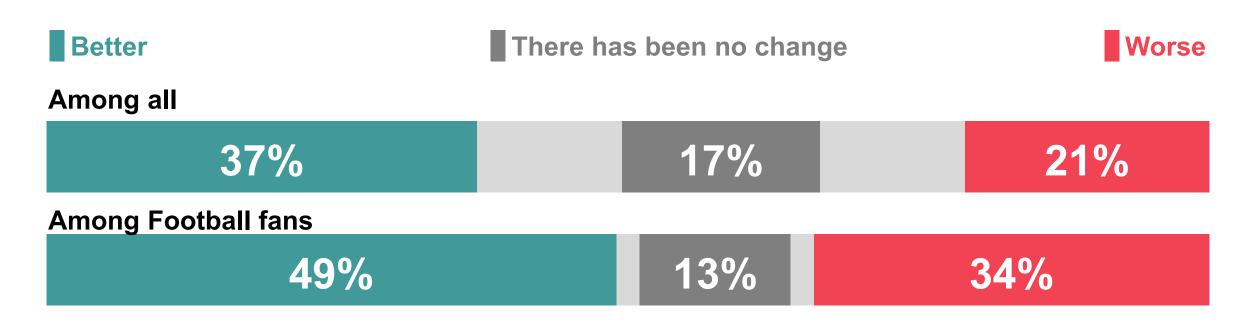

## However, only 1 in 2 football fans think decisions made during the 2022/23 season in particular have been better than in previous seasons, with 1 in 3 saying it's been worse.

Thinking about the 2022/23 football season as compared to previous seasons, do you think the decisions made using VAR have been better than decisions made using VAR in previous seasons, worse than in previous seasons, or has there been no change?