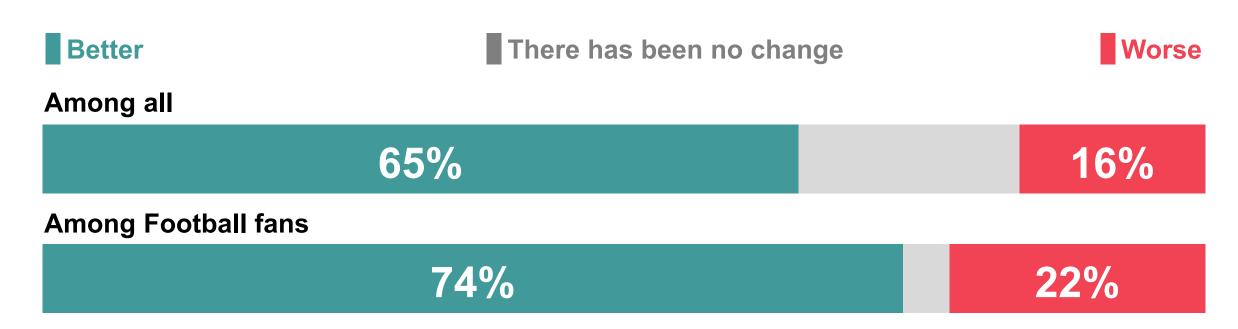

### 3 in 4 football fans think that, in general, VAR has made football refereeing decisions more accurate.

In general, do you think VAR has made football refereeing decisions more or less accurate, or do you think it's made no difference?

## However, only 1 in 2 football fans think decisions made during the 2022/23 season in particular have been better than in previous seasons, with 1 in 3 saying it's been worse.

Thinking about the 2022/23 football season as compared to previous seasons, do you think the decisions made using VAR have been better than decisions made using VAR in previous seasons, worse than in previous seasons, or has there been no change?