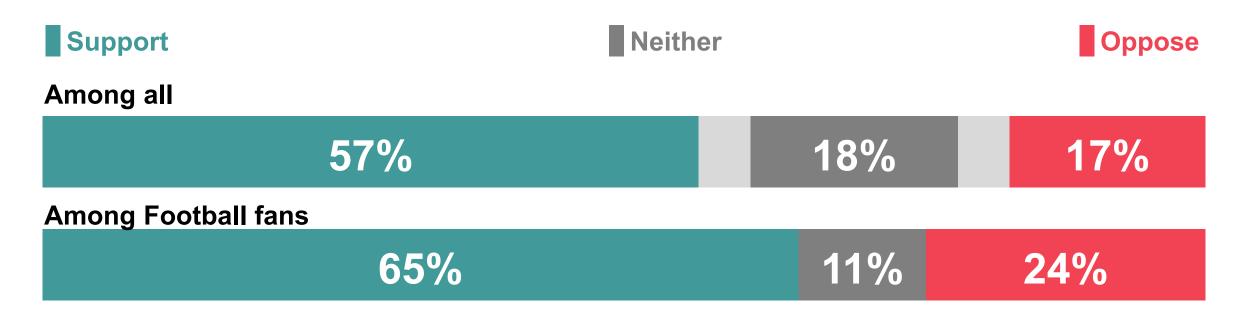

### 2 in 3 football fans support the usage of VAR in football, with 1 in 4 opposing.

As you may know, some professional football leagues, such as the Premier League and the UEFA Champions' League, utilise Video Assistant Refereeing, also known as VAR, to help referees make decisions. Taking into consideration everything you've seen and/or heard about VAR, to what extent do you support or oppose its usage in football?