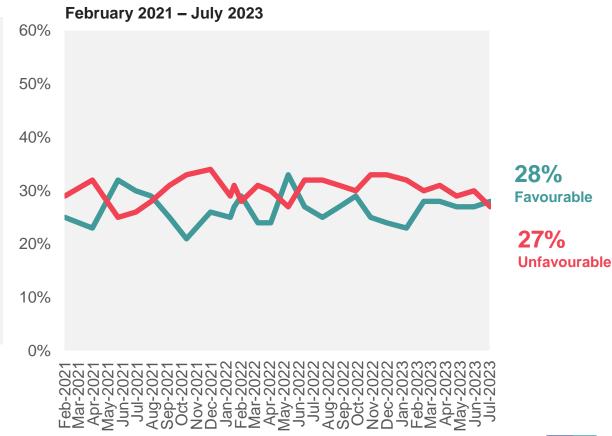

#### The Labour party: Favourability

To what extent, if at all, do you have a favourable or unfavourable opinion of the following politicians and political parties? The Labour party

Base: 1,087 Online British adults aged 18+, 30 June - 3 July 2023

36%
Unfavourable
36%
Favourable