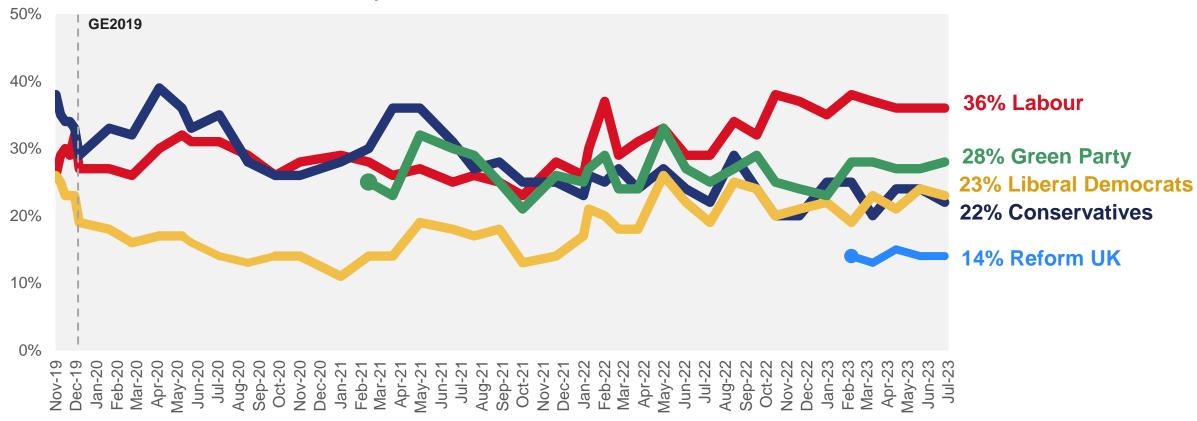

#### **Political parties: Favourability**

To what extent, if at all, do you have a favourable or unfavourable opinion of the following politicians and political parties?