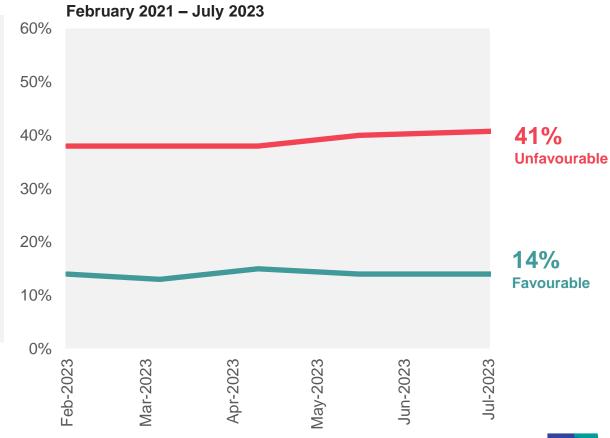

#### **Reform UK: Favourability**

To what extent, if at all, do you have a favourable or unfavourable opinion of the following politicians and political parties? Reform UK