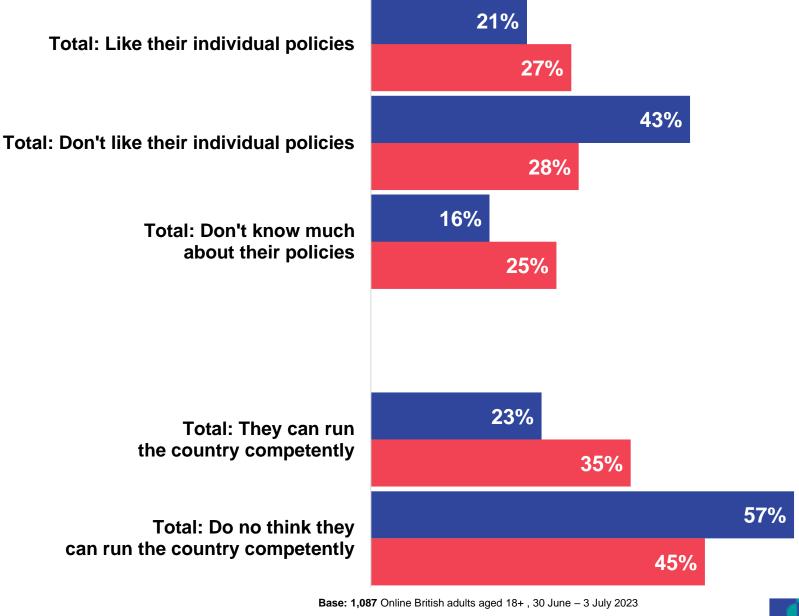

#### The Conservative Party, policies and competence

Which of the following comes closest to your view of the Conservative Party

| The Conservative Party                                   |     |
|----------------------------------------------------------|-----|
| Total: Like their individual policies                    | 21% |
| Total: Dislike their individual policies                 | 43% |
| Total: Don't know much about their policies              | 16% |
| Total: They can run the country competently              | 23% |
| Total: Do not think they can run the country competently | 57% |

Which of the following comes closest to your view of the Conservative / Labour Party?

**Conservative Party** 

Labour Party