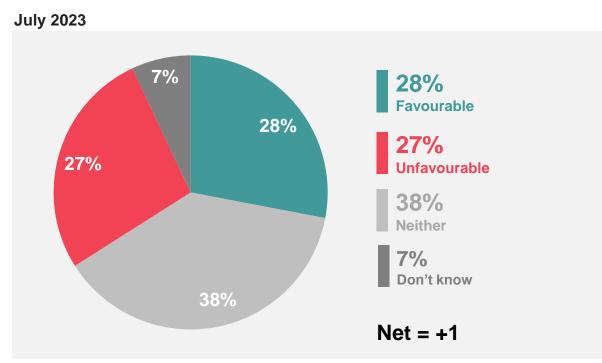

#### The Conservative party: Favourability

To what extent, if at all, do you have a favourable or unfavourable opinion of the following politicians and political parties? The Conservative party