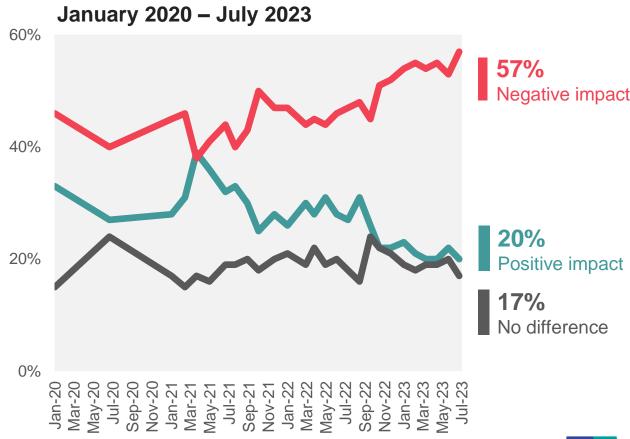

### Impact of the UK's decision to leave the European Union

Overall, do you think the UK's decision to leave the European Union has had a positive or negative impact on the country, or has it made no difference?