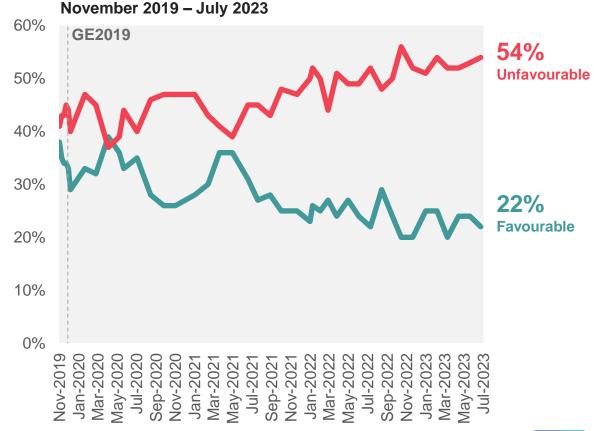

#### **Political parties: Favourability**

To what extent, if at all, do you have a favourable or unfavourable opinion of the following politicians and political parties?

#### Political parties: Net favourability

To what extent, if at all, do you have a favourable or unfavourable opinion of the following politicians and political parties?