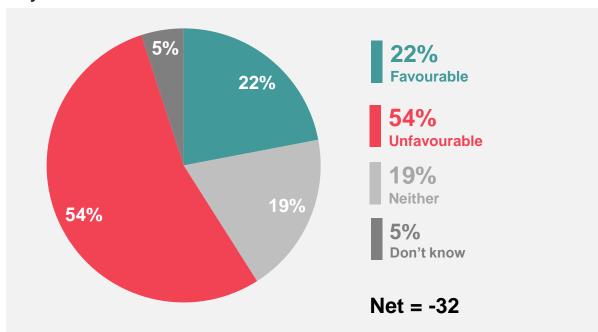

#### The Labour party: Favourability

To what extent, if at all, do you have a favourable or unfavourable opinion of the following politicians and political parties? The Labour party

Base: 1,087 Online British adults aged 18+, 30 June - 3 July 2023

36%
Unfavourable
36%
Favourable