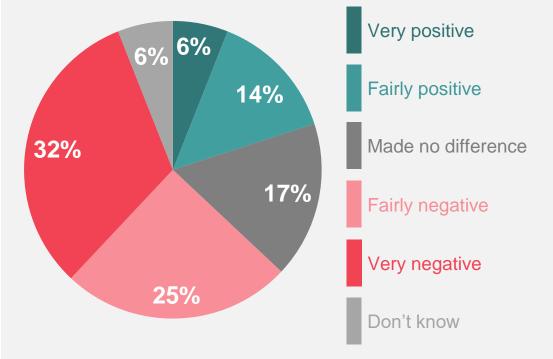

### Impact of the UK's decision to leave the European Union

Overall, do you think the UK's decision to leave the European Union has had a positive or negative impact on the country, or has it made no difference?