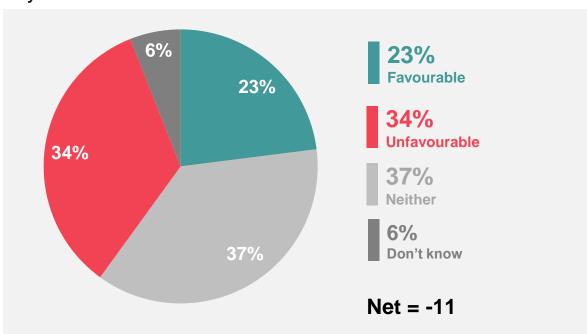

#### The Liberal Democrats: Favourability

To what extent, if at all, do you have a favourable or unfavourable opinion of the following politicians and political parties? The Liberal Democrats