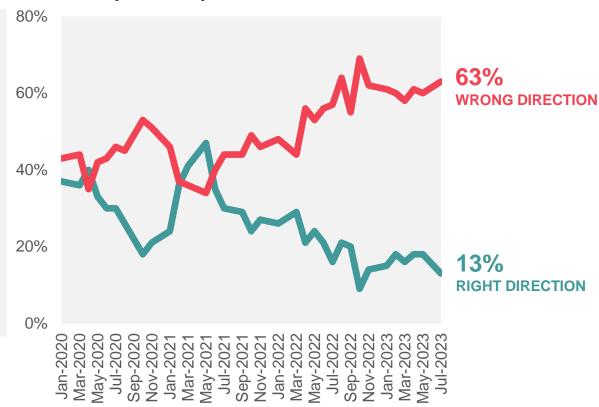

### Direction of the country: January 2020 – July 2023

Generally speaking, do you think things in Great Britain are heading in the right direction or wrong direction?