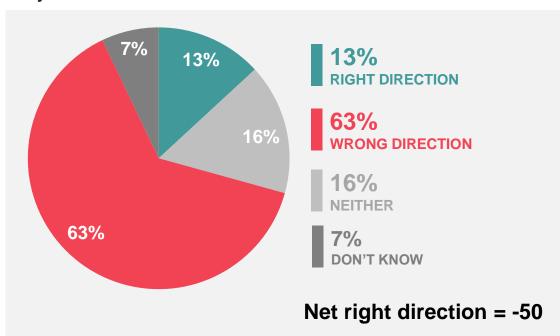

#### **Direction of the country**

Generally speaking, do you think things in Great Britain are heading in the right direction or wrong direction?

**July 2023** 

**January 2020 - July 2023** 