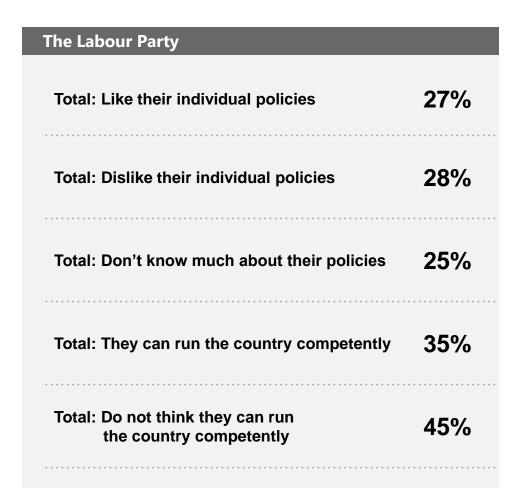

#### The Labour Party, policies and competence

Which of the following comes closest to your view of the Labour Party

Public opinion is broadly negative towards the Conservatives on their policies and competence. Views are split towards Labour's policies, while they are ahead of the **Conservatives on** competence but doubts still exist.