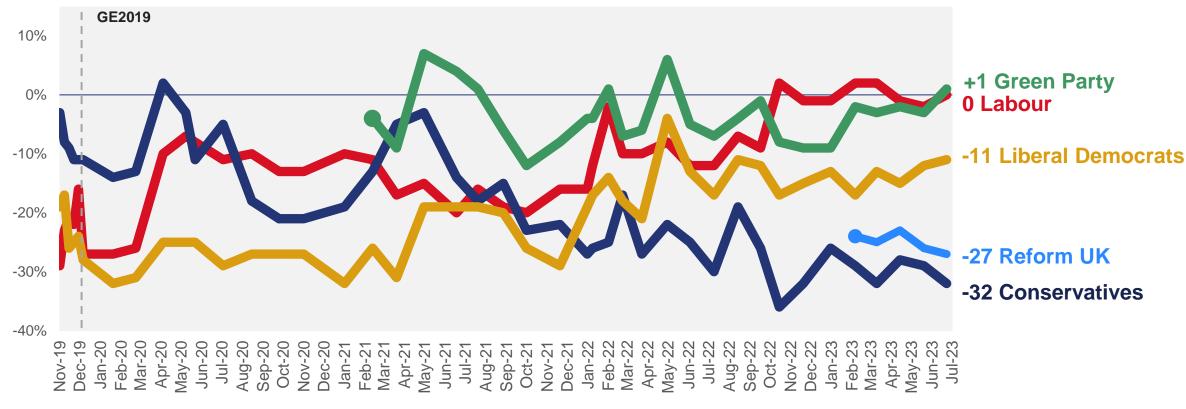

#### Political parties: Net favourability

To what extent, if at all, do you have a favourable or unfavourable opinion of the following politicians and political parties?