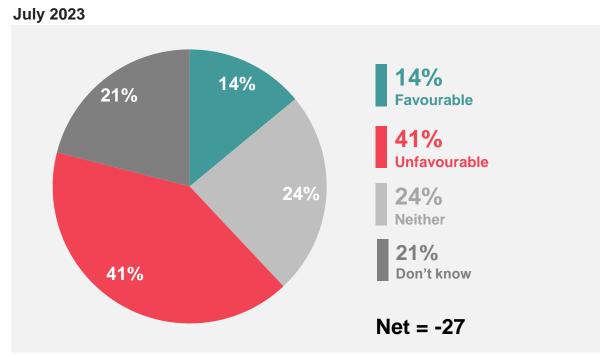

#### The Labour party: Favourability

To what extent, if at all, do you have a favourable or unfavourable opinion of the following politicians and political parties? The Labour party

Base: 1,087 Online British adults aged 18+, 30 June - 3 July 2023

36%
Unfavourable
36%
Favourable