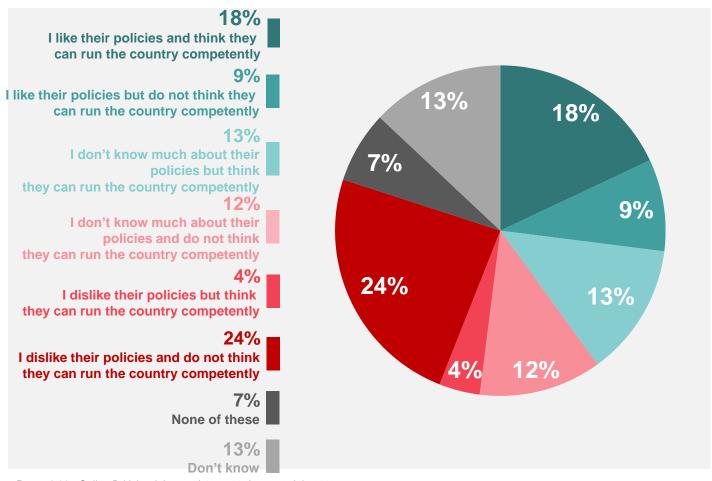

#### The Labour Party, policies and competence

Which of the following comes closest to your view of the Labour Party

Public opinion is broadly negative towards the Conservatives on their policies and competence. Views are split towards Labour's policies, while they are ahead of the **Conservatives on** competence but doubts still exist.

Which of the following comes closest to your view of the Conservative / Labour Party?

**Conservative Party** 

Labour Party