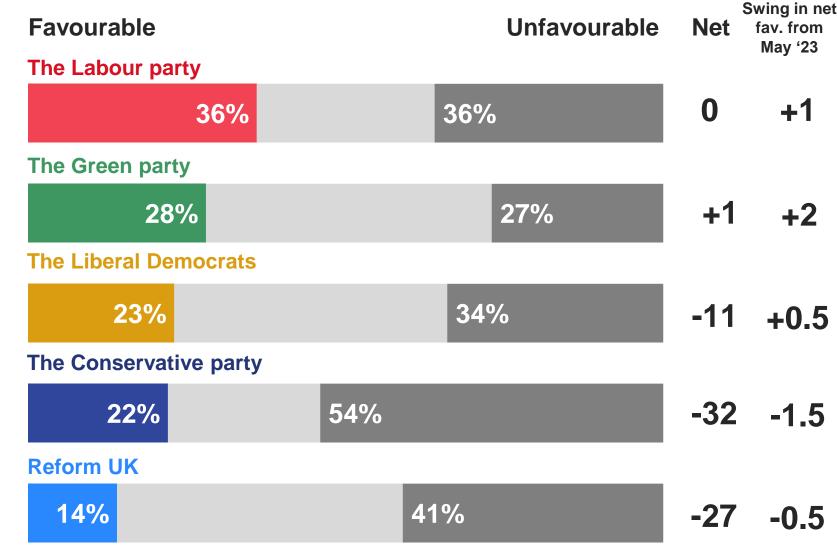

#### **Political parties: Favourability**

To what extent, if at all, do you have a favourable or unfavourable opinion of the following politicians and political parties?

#### Political parties: Net favourability

To what extent, if at all, do you have a favourable or unfavourable opinion of the following politicians and political parties?

#### The Conservative party: Favourability

To what extent, if at all, do you have a favourable or unfavourable opinion of the following politicians and political parties? The Conservative party

#### The Labour Party, policies and competence

Which of the following comes closest to your view of the Labour Party

Public opinion is broadly negative towards the Conservatives on their policies and competence. Views are split towards Labour's policies, while they are ahead of the **Conservatives on** competence but doubts still exist.

#### The Liberal Democrats: Favourability

To what extent, if at all, do you have a favourable or unfavourable opinion of the following politicians and political parties? The Liberal Democrats

#### The Green Party: Favourability

To what extent, if at all, do you have a favourable or unfavourable opinion of the following politicians and political parties? The Green Party

Base: 1,087 Online British adults aged 18+, 30 June - 3 July 2023

#### **Reform UK: Favourability**

To what extent, if at all, do you have a favourable or unfavourable opinion of the following politicians and political parties? Reform UK