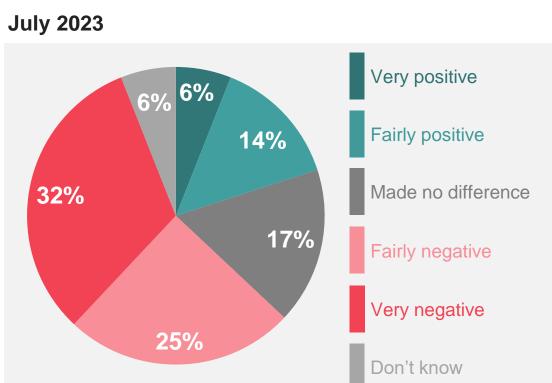

### Impact of the UK's decision to leave the European Union

Overall, do you think the UK's decision to leave the European Union has had a positive or negative impact on the country, or has it made no difference?