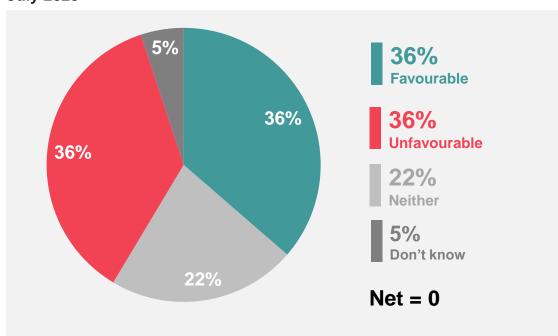

#### The Labour party: Favourability

To what extent, if at all, do you have a favourable or unfavourable opinion of the following politicians and political parties? The Labour party

Base: 1,087 Online British adults aged 18+, 30 June - 3 July 2023

36%
Unfavourable
36%
Favourable