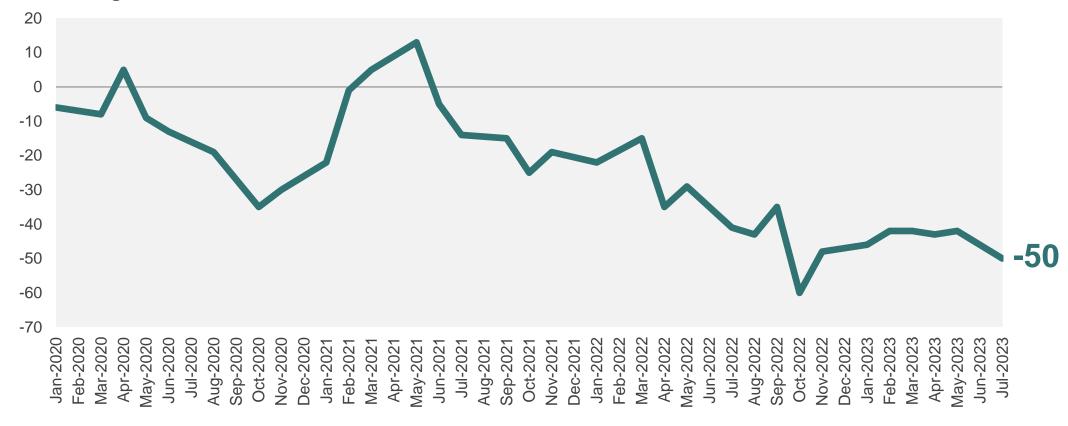

**Political parties: Favourability**

To what extent, if at all, do you have a favourable or unfavourable opinion of the following politicians and political parties?







#### Political parties: Net favourability

To what extent, if at all, do you have a favourable or unfavourable opinion of the following politicians and political parties?







## DIRECTION OF THE COUNTRY

June - July 2023



#### **Direction of the country**

Generally speaking, do you think things in Great Britain are heading in the right direction or wrong direction?

**July 2023** 



**January 2020 - July 2023** 





### Direction of the country: January 2020 – July 2023

Generally speaking, do you think things in Great Britain are heading in the right direction or wrong direction?

#### **Net right direction**





### Impact of the UK's decision to leave the European Union

Overall, do you think the UK's decision to leave the European Union has had a positive or negative impact on the country, or has it made no difference?











# Ipsos

#### **Political Pulse June - July 2023**

#### For more information

Gideon Skinner Research Director gideon.skinner@ipsos.com

Keiran Pedley Research Director keiran.pedley@ipsos.com Cameron Garrett
Research Manager
cameron.garrett@ipsos.com

Ben Roff Research Executive ben.roff@ipsos.com