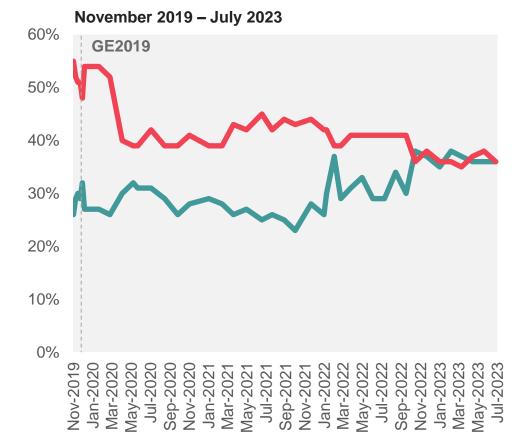

#### The Conservative party: Favourability

To what extent, if at all, do you have a favourable or unfavourable opinion of the following politicians and political parties? The Conservative party