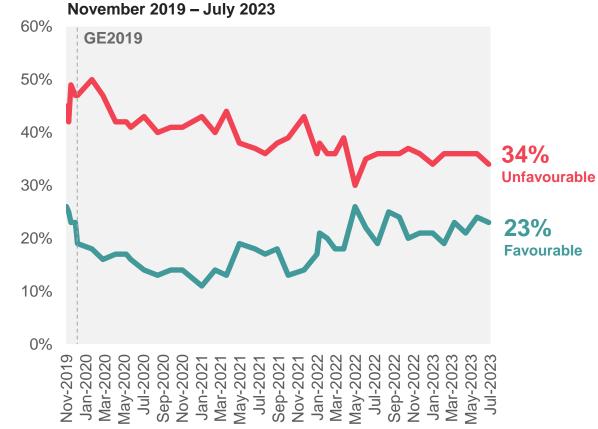

#### The Conservative party: Favourability

To what extent, if at all, do you have a favourable or unfavourable opinion of the following politicians and political parties? The Conservative party