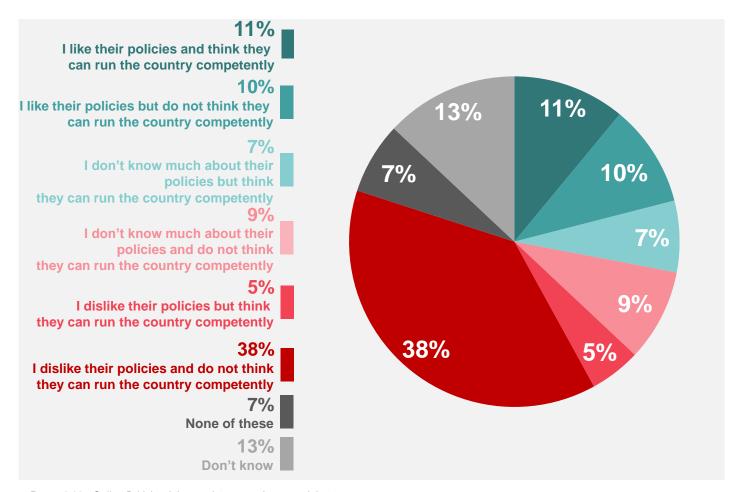

#### The Conservative Party, policies and competence

Which of the following comes closest to your view of the Conservative Party

| The Conservative Party                                   |     |
|----------------------------------------------------------|-----|
| Total: Like their individual policies                    | 21% |
| Total: Dislike their individual policies                 | 43% |
| Total: Don't know much about their policies              | 16% |
| Total: They can run the country competently              | 23% |
| Total: Do not think they can run the country competently | 57% |

Which of the following comes closest to your view of the Conservative / Labour Party?

**Conservative Party** 

Labour Party